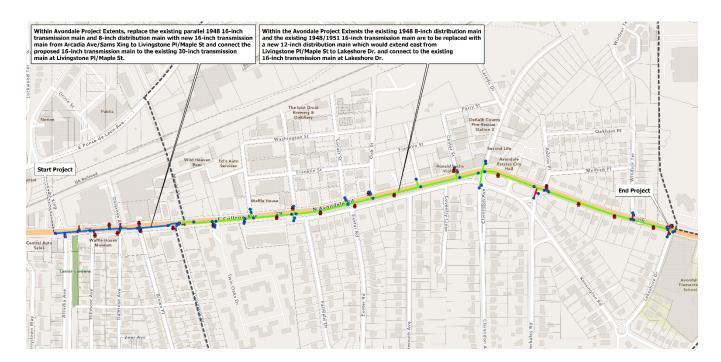

This letter serves as formal notification that construction activities associated with this project will start on **June 9, 2025**. Crews will replace approximately 7,100 linear feet of ductile iron water pipe between Sam Crossings and Lakeshore Drive. This project is expected to last approximately six months (June 2025 to December 2025), barring any weather delays.

## SR10 Water Main Replacement Avondale Only - 7,100 LF

**Proposed Diameters** 

- 8-inch Ductile Iron 700 LF
- 12-inch Ductile Iron 5,200 LF
- 16-inch Ductile Iron 1,200 LF
- Proposed Hydrant Locations (20)
- Proposed Valve Locations (66)
- --- Existing Transmission Mains