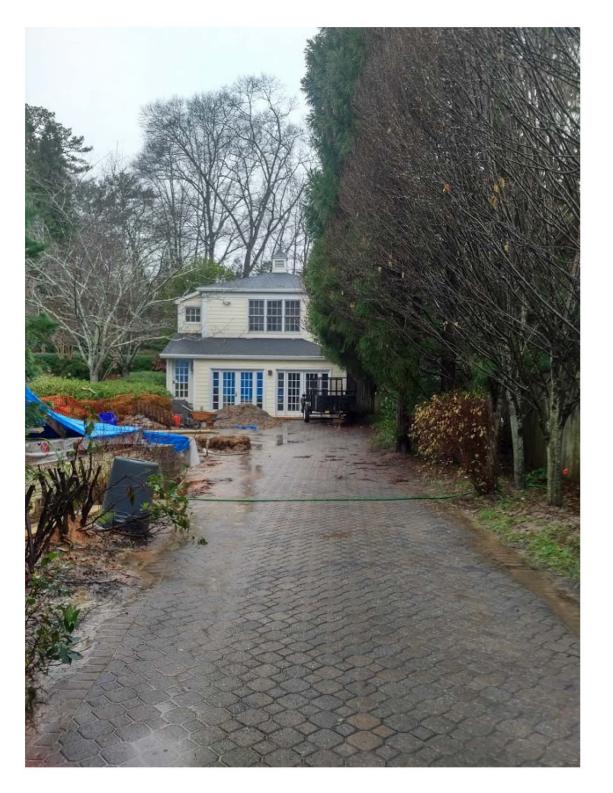

#### 1098 Lullwater Road

View of Out-Building From the Street

View of Out-Building From the Sidewalk

### Views of Existing Out-Building 1098 Lullwater Road

View of Out-Building From the Street View of Out-Building From the Sidewalk

#### Views of Existing Out-Building 1098 Lullwater Road

Front Elevation - Facing Street (East)

Pool Elevation (West)

Garden Elevation (South)