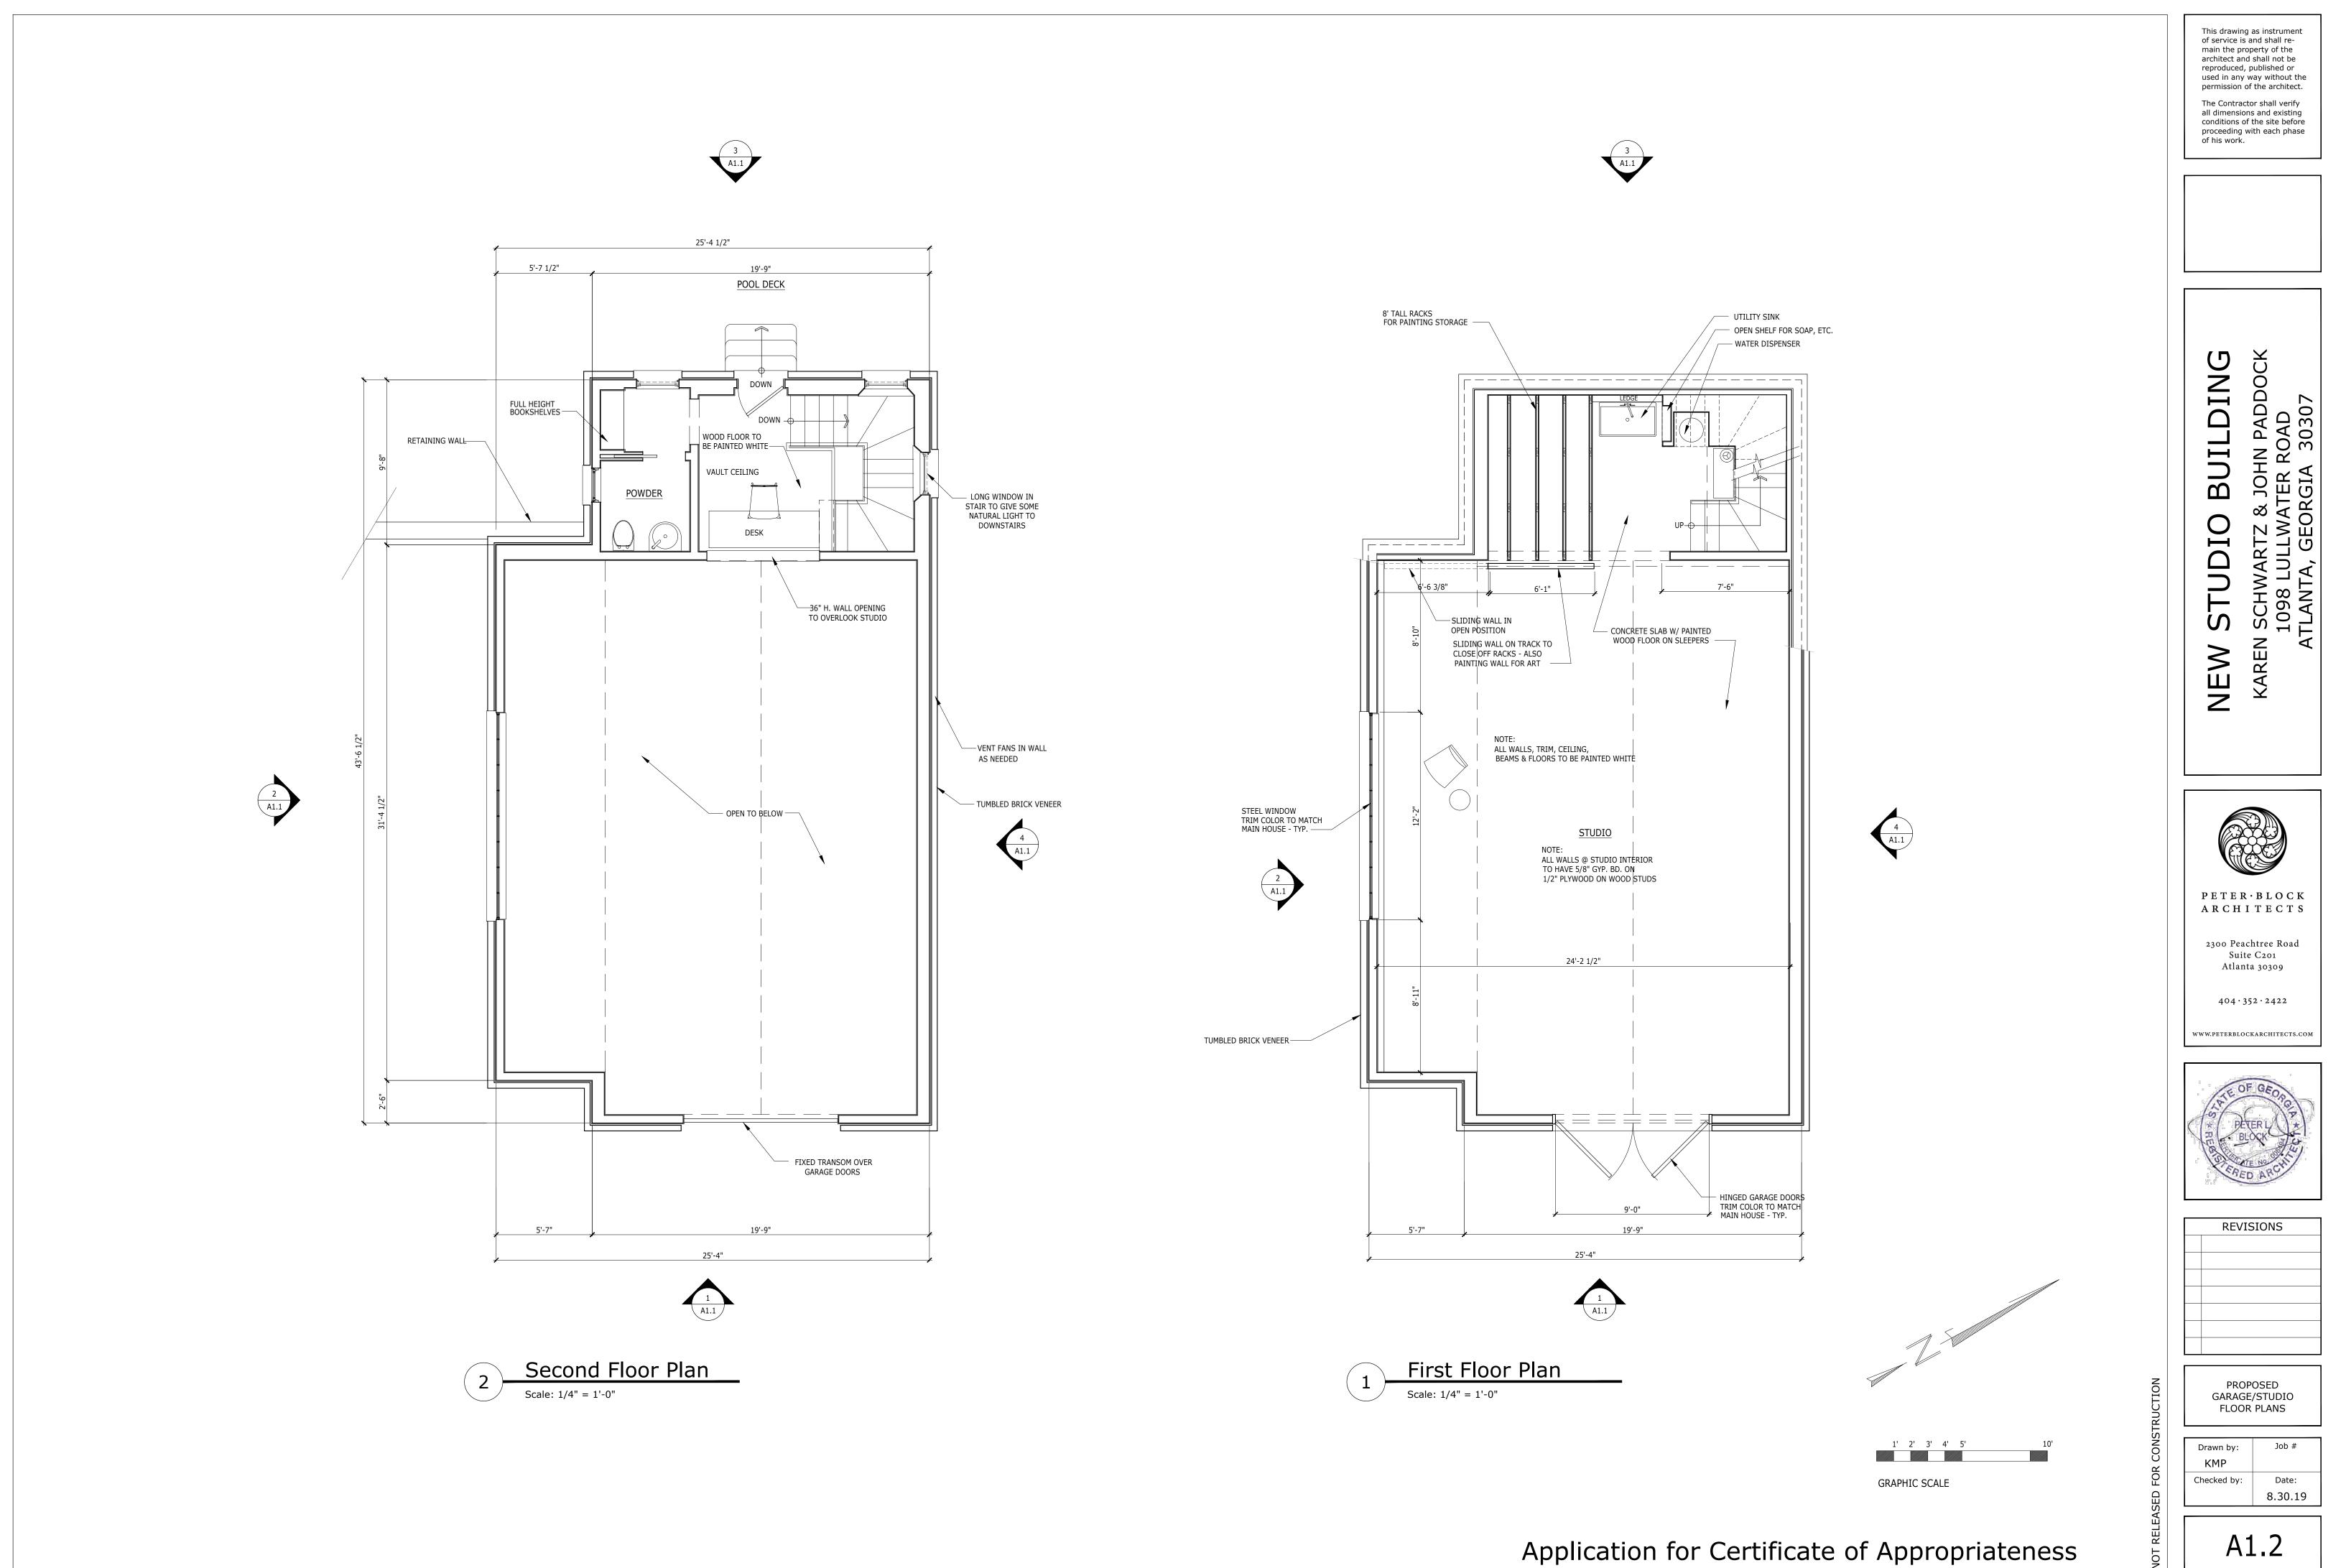

# ARCHITECTURAL DRAWINGS

| A 0.0 COVER /INDEX |
|--------------------|
|--------------------|

- SITE PLAN A 1.0
- A 1.1 PROPOSED EXTERIOR ELEVATIONS
- 1ST & LOFT FLOOR PLANS A 1.2
- A 1.3 ROOF PLAN
- D 1.1 EXISTING EXTERIOR ELEVATIONS TO BE DEMOLISHED
- D 1.2 EXISTING BUILDING FLOOR PLANS TO BE DEMOLISHED

# Application for Certificate of Appropriateness

| NEW STUDIO BUILDING                          | KAREN SCHWARTZ & JOHN PADDOCK<br>1098 LULLWATER ROAD<br>ATLANTA, GEORGIA 30307      |
|----------------------------------------------|-------------------------------------------------------------------------------------|
| A R C H<br>2300 Pea<br>Sui<br>Atlan<br>404 · | R · B L O C K<br>I T E C T S<br>achtree Road<br>tte C201<br>nta 30309<br>352 · 2422 |
|                                              | DF GFORE<br>CER L<br>DLOCK<br>D ARCHINE                                             |
|                                              | ISIONS                                                                              |
|                                              | LLWATER RD.<br>TE PLAN                                                              |
| Drawn by:<br>KMP<br>Checked by:              | Job #<br>Date:<br>8.30.19                                                           |
| A                                            | 0.0                                                                                 |