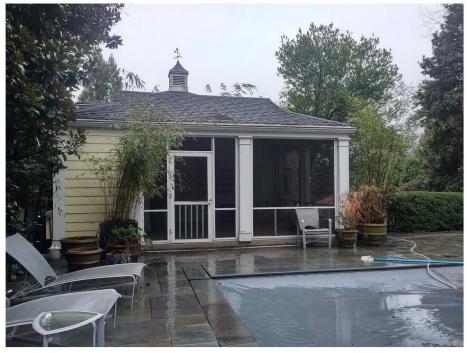

#### Views of Existing Out-Building 1098 Lullwater Road

Front Elevation - Facing Street (East)

Pool Elevation (West)

Garden Elevation (South)