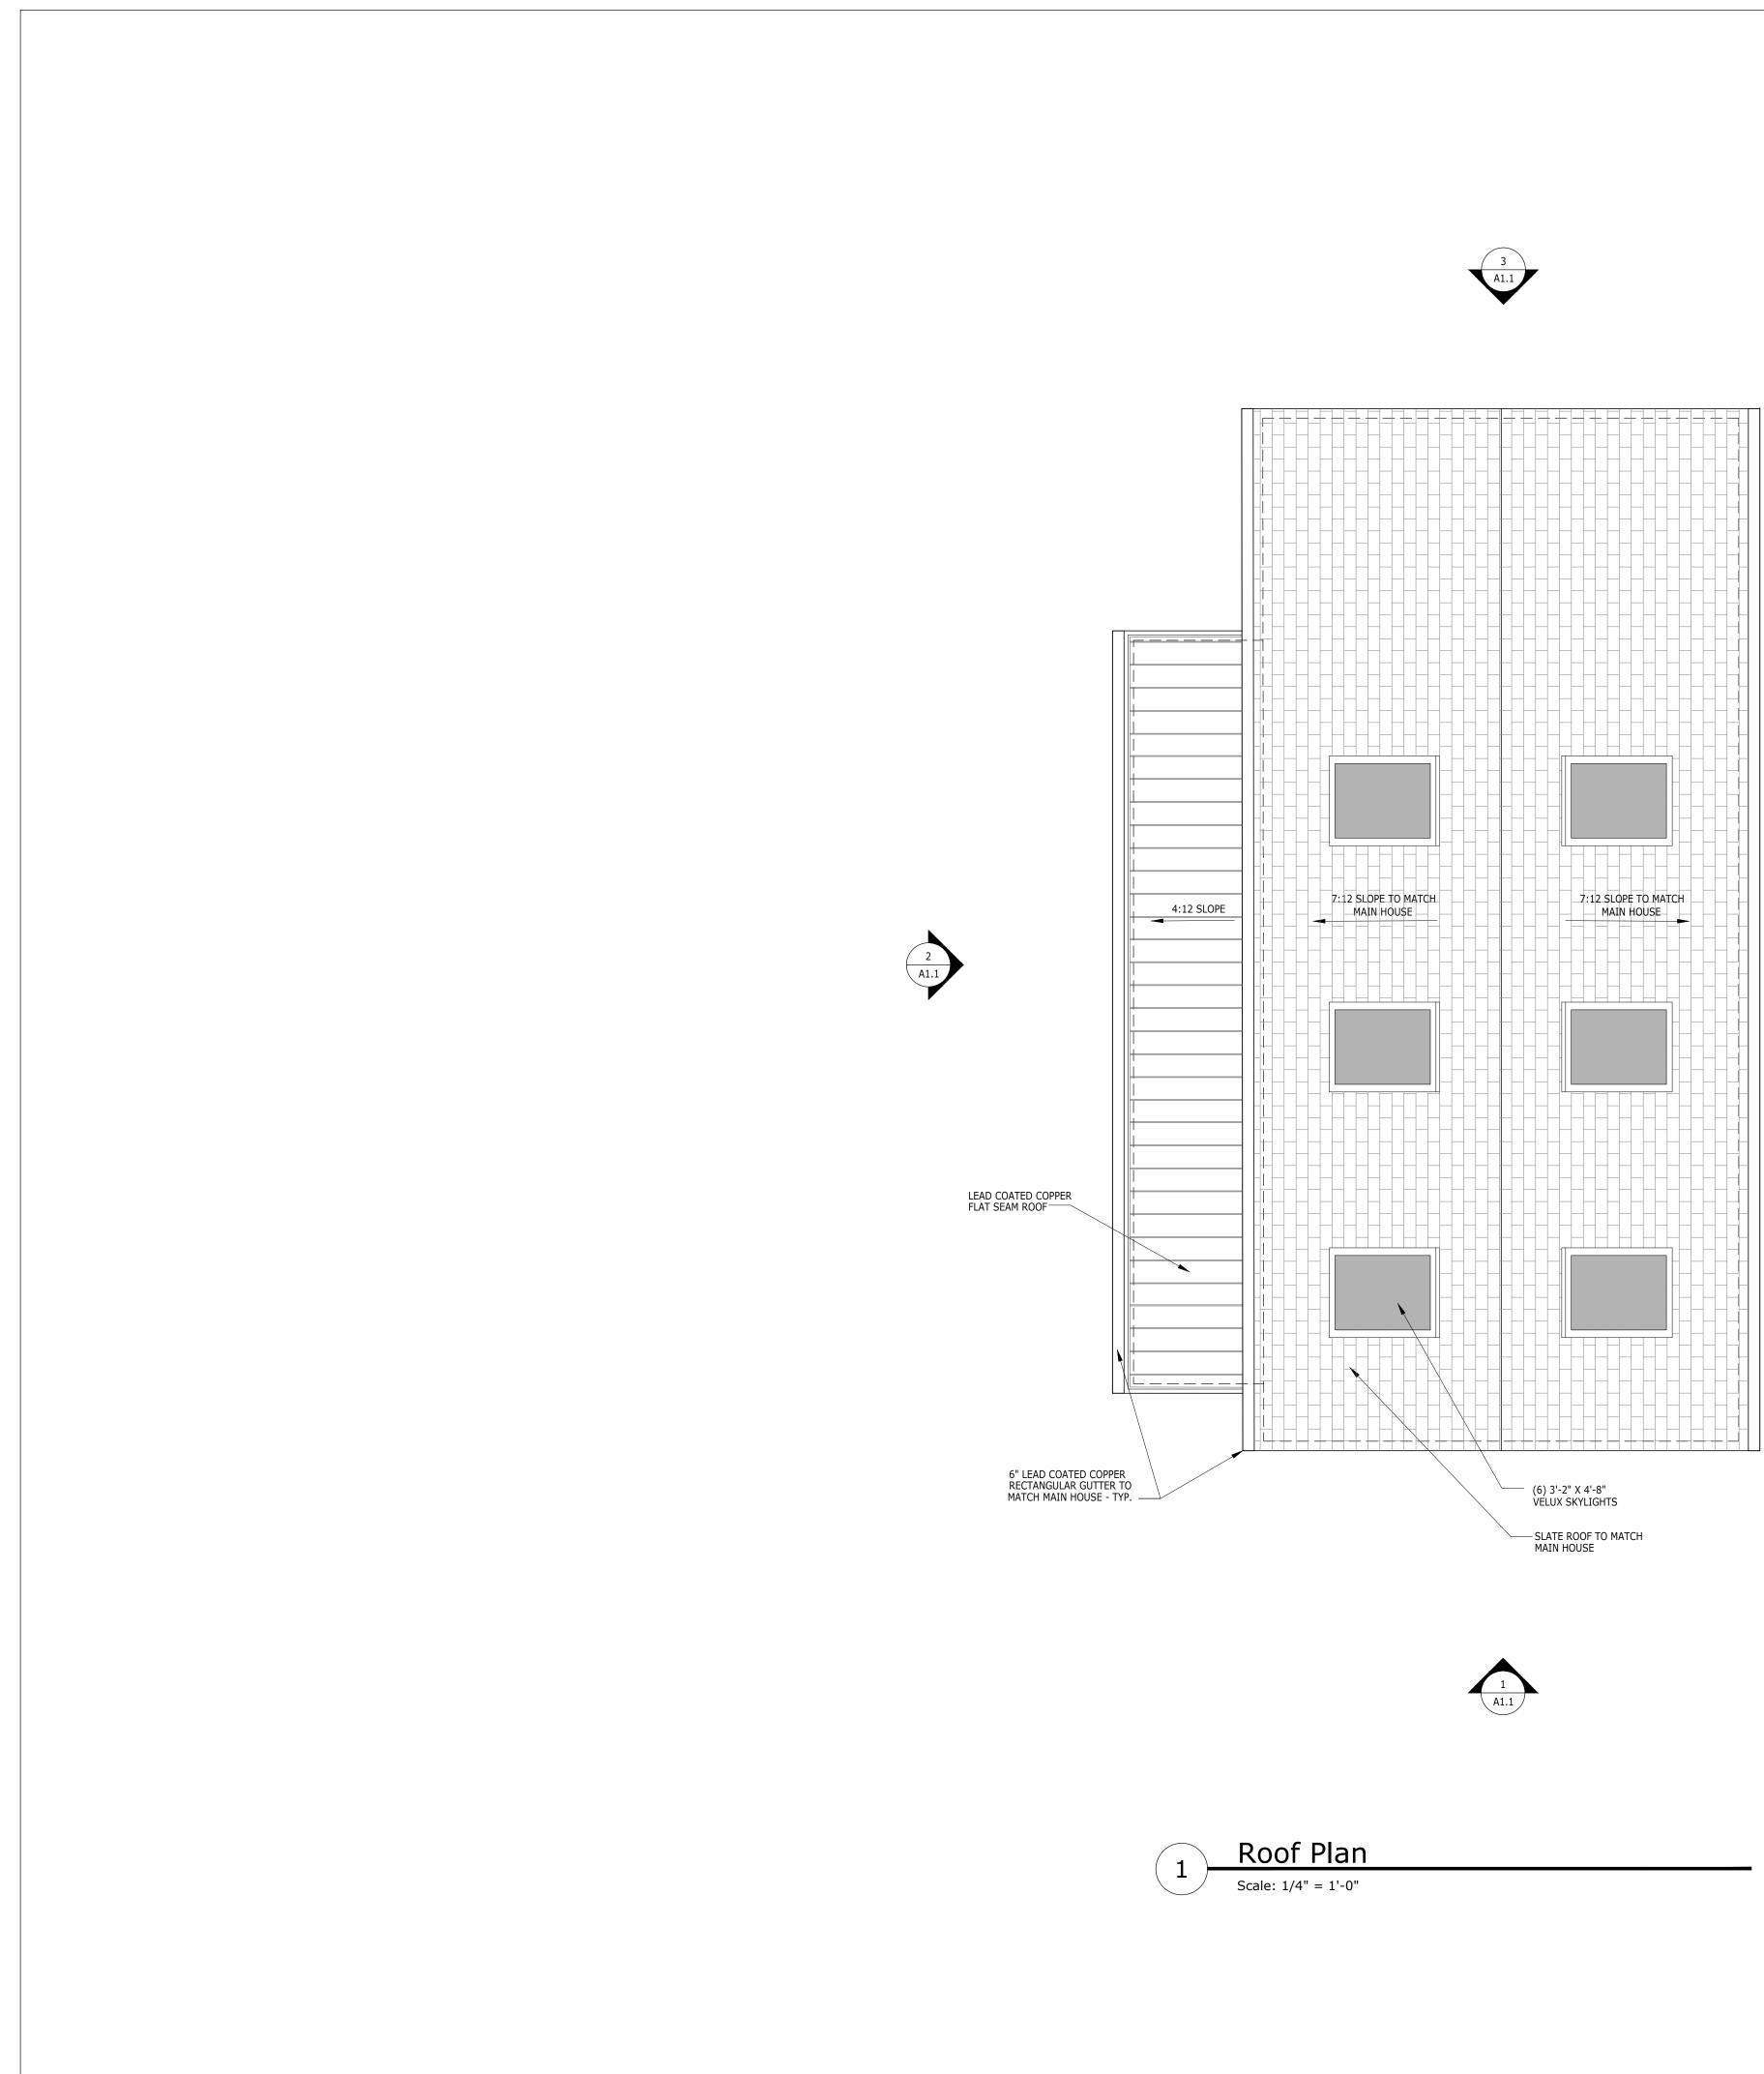

# ARCHITECTURAL DRAWINGS

| A 0.0 COVER /INDEX |
|--------------------|
|--------------------|

- SITE PLAN A 1.0
- A 1.1 PROPOSED EXTERIOR ELEVATIONS
- 1ST & LOFT FLOOR PLANS A 1.2
- A 1.3 ROOF PLAN
- D 1.1 EXISTING EXTERIOR ELEVATIONS TO BE DEMOLISHED
- D 1.2 EXISTING BUILDING FLOOR PLANS TO BE DEMOLISHED