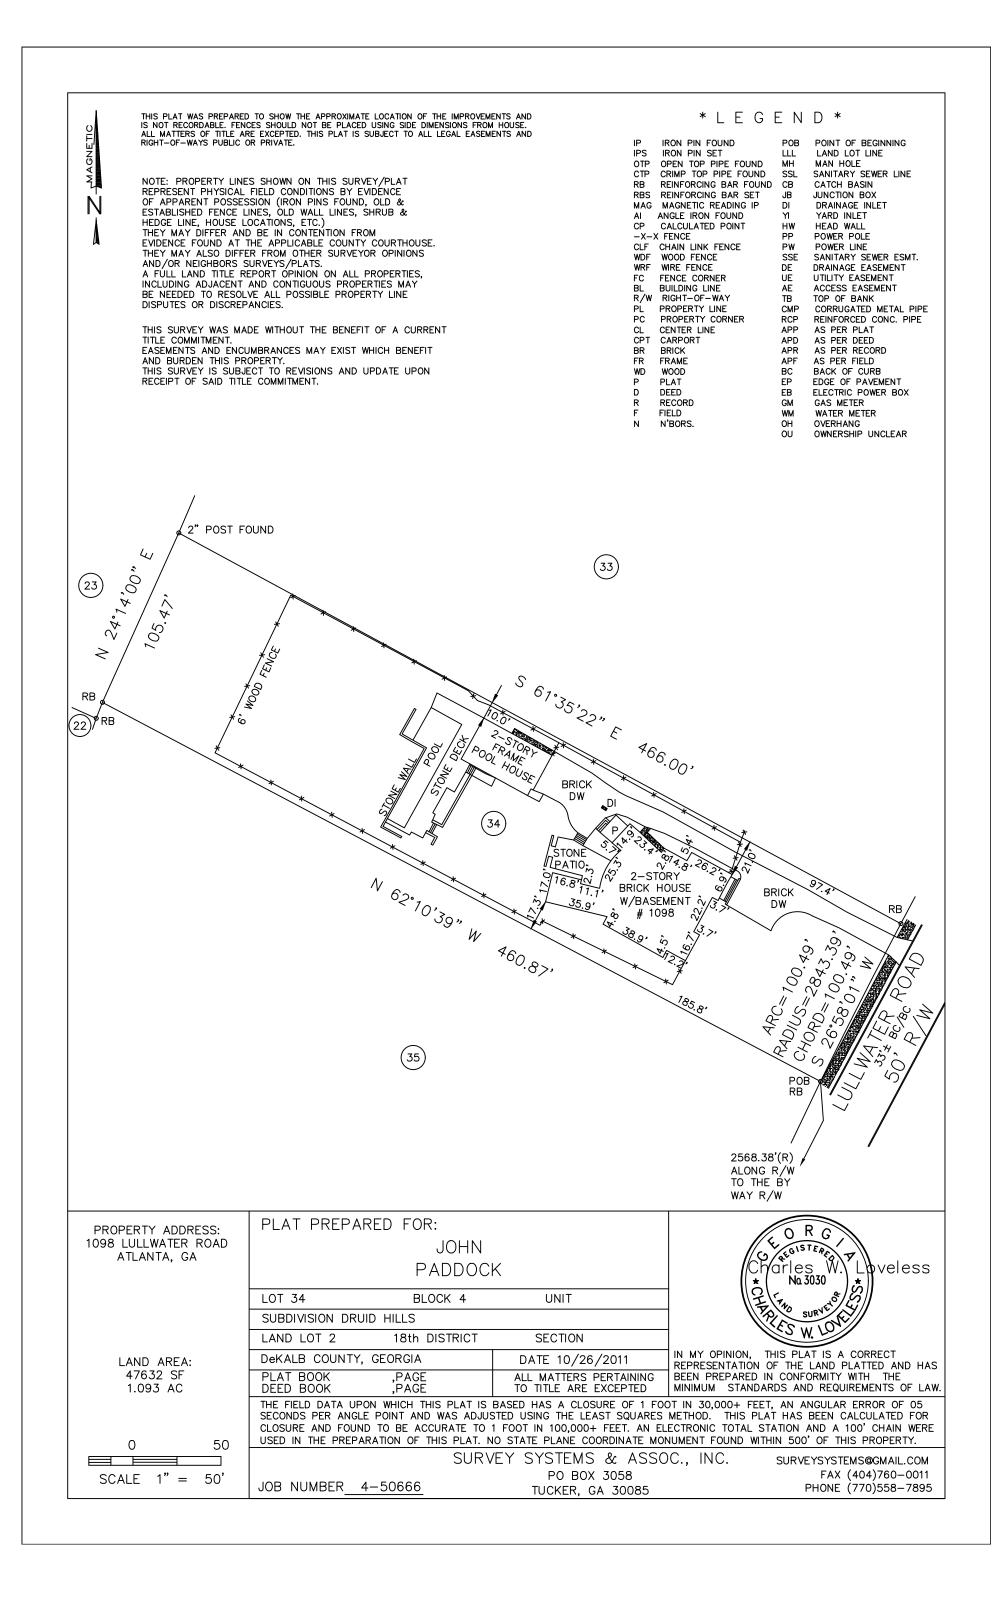

#### **Application for Certificate of Appropriateness**

| Date Received:                                                                      |                                                                    | Application No.:                                                    |                                                                                            |
|-------------------------------------------------------------------------------------|--------------------------------------------------------------------|---------------------------------------------------------------------|--------------------------------------------------------------------------------------------|
| Address of Subject Property                                                         | : 1098 Lullwater Road N                                            | IE, Atlanta GA, 30307                                               |                                                                                            |
| Applicant: Kelin Perry                                                              |                                                                    | E                                                                   | -Mail: kelin@peterblockarchitects.com                                                      |
| Applicant Mailing Address:                                                          | Peter Block Architects                                             |                                                                     |                                                                                            |
|                                                                                     | 2300 Peachtreet St NW s                                            | suite c-201, Atlanta, GA 3                                          | 30309                                                                                      |
| Applicant Phone(s):                                                                 | 9-3375                                                             |                                                                     | Fax:                                                                                       |
| Applicant's relationship to th                                                      | ie owner: Owner 🗆 Arch                                             | hitect: 🛛 Contractor/Bui                                            | lder 🗆 Other 🗆                                                                             |
| *****                                                                               | *****                                                              | ******                                                              | *******                                                                                    |
| Owner(s): John Paddock                                                              |                                                                    |                                                                     | E-Mail: jp@johnpaddockphd.com                                                              |
| Karen Schwartz                                                                      |                                                                    |                                                                     | E-Mail: kmschwartz740@gmail.com                                                            |
| Owner(s) Mailing Address: _                                                         | 1708 Peachtree Road NE                                             | <u> </u>                                                            |                                                                                            |
|                                                                                     | Suite 400 Atlanta, GA 30                                           | 0309                                                                |                                                                                            |
| Owner(s) Telephone Numbe                                                            | er: 404-874-3498                                                   |                                                                     |                                                                                            |
| Approximate age or date of project:                                                 | construction of the primar<br>Renovation @ Addition of Secondary E | ry structure on the proper<br>Building; Current Renovation in Const | ty and any secondary structures affected by this ruction per Historic Committee's Approval |
| Nature of work (check all that                                                      | at apply):                                                         |                                                                     |                                                                                            |
| New construction ☑ Der<br>New accessory building □<br>Sign installation or replacem |                                                                    | Moving a building □<br>ence/Wall □ Other er                         | Other building changes □<br>nvironmental changes □                                         |
| Description of Work:                                                                |                                                                    |                                                                     |                                                                                            |
| DEMOLISH EXISTING EXE                                                               | RCISE/STUDIO/POOL P                                                | ORCH & BATH                                                         |                                                                                            |
| USE EXISTING FOOTPRIN                                                               | T TO BUILD ART STUDI                                               | O WITH 1/2 BATH & OFI                                               | FICE AREA                                                                                  |
|                                                                                     |                                                                    |                                                                     |                                                                                            |

# **APPLICATION FOR CERTIFICATE OF APPROPRIATENESS** HISTORIC PRESERVATION COMMISSION FOR DEKALB COUNTY August 30,2019

Owner

Karen Schwartz & John Paddock 1098 Lullwater Road Atlanta, Georgia 30307

# Application for Certificate of Appropriateness

| NEW STUDIO BUILDING                          | KAREN SCHWARTZ & JOHN PADDOCK<br>1098 LULLWATER ROAD<br>ATLANTA, GEORGIA 30307      |
|----------------------------------------------|-------------------------------------------------------------------------------------|
| A R C H<br>2300 Pea<br>Sui<br>Atlan<br>404 · | R · B L O C K<br>I T E C T S<br>achtree Road<br>tte C201<br>nta 30309<br>352 · 2422 |
|                                              | DF GFORE<br>CER L<br>DLOCK<br>D ARCHINE                                             |
|                                              | ISIONS                                                                              |
|                                              | LLWATER RD.<br>TE PLAN                                                              |
| Drawn by:<br>KMP<br>Checked by:              | Job #<br>Date:<br>8.30.19                                                           |
| A                                            | 0.0                                                                                 |