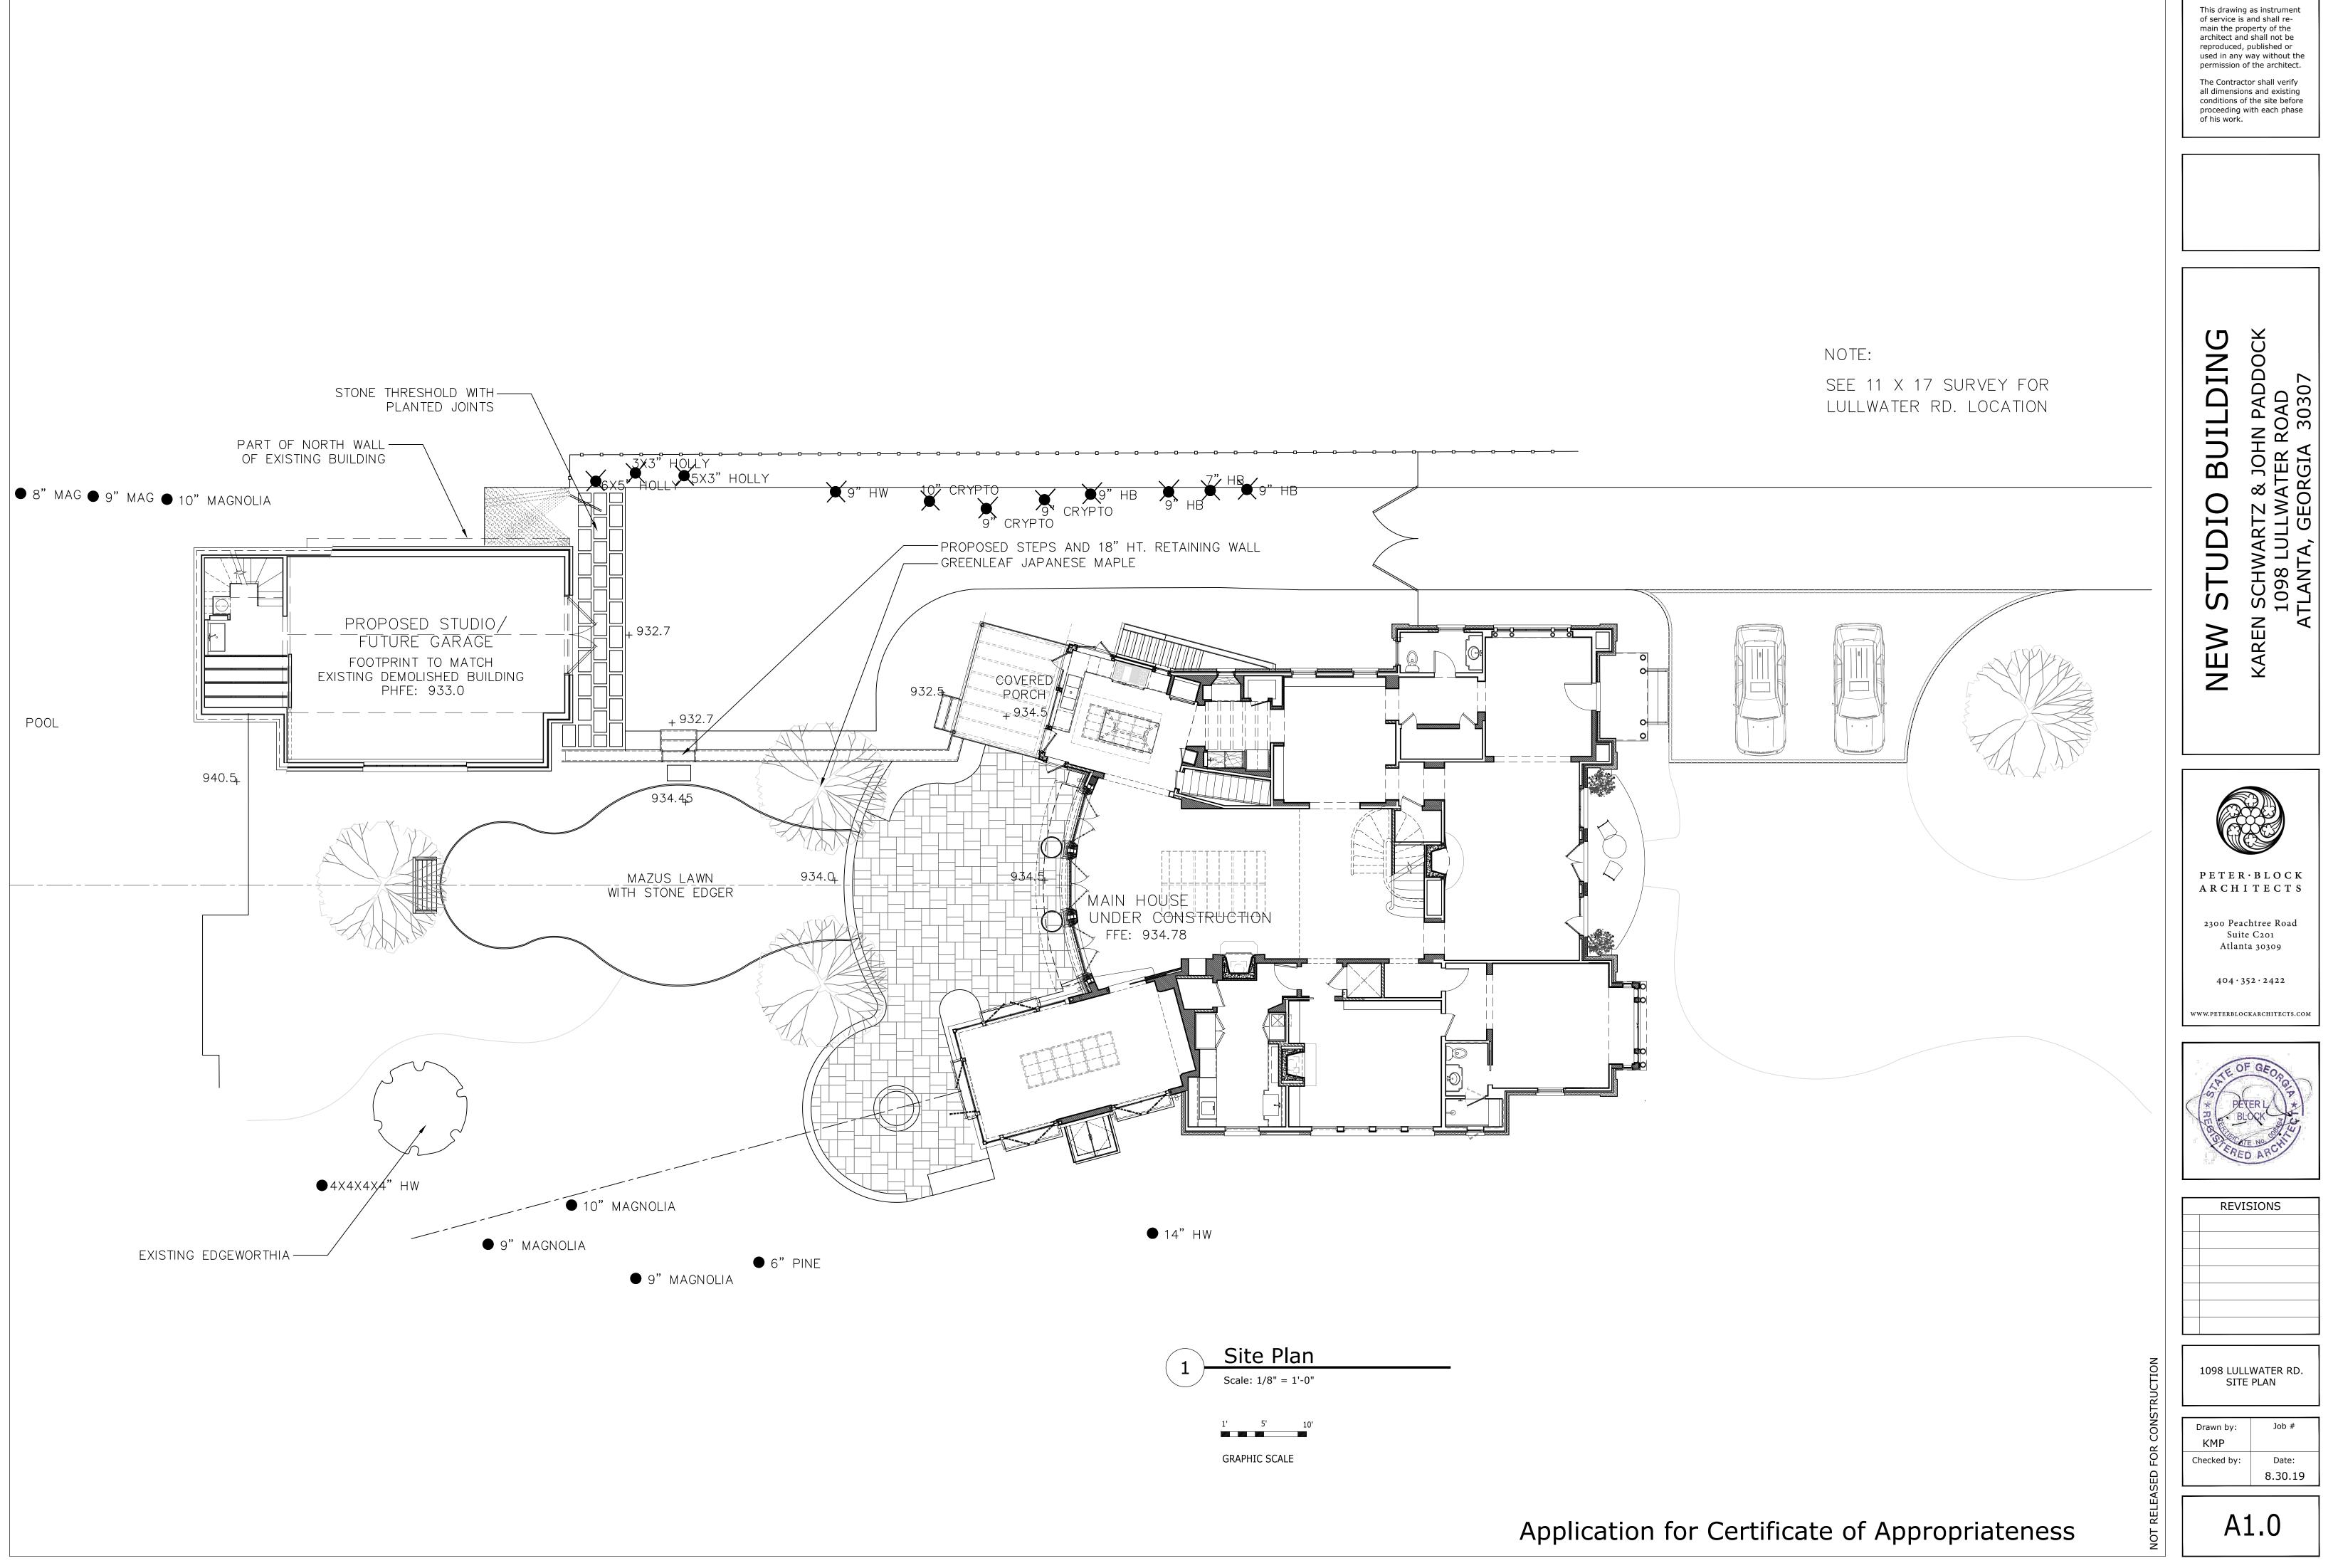

# ARCHITECTURAL DRAWINGS

| A 0.0 COVER /INDEX |
|--------------------|
|--------------------|

- SITE PLAN A 1.0
- A 1.1 PROPOSED EXTERIOR ELEVATIONS
- 1ST & LOFT FLOOR PLANS A 1.2
- A 1.3 ROOF PLAN
- D 1.1 EXISTING EXTERIOR ELEVATIONS TO BE DEMOLISHED
- D 1.2 EXISTING BUILDING FLOOR PLANS TO BE DEMOLISHED

# Application for Certificate of Appropriateness

| NEW STUDIO BUILDING                          | KAREN SCHWARTZ & JOHN PADDOCK<br>1098 LULLWATER ROAD<br>ATLANTA, GEORGIA 30307      |
|----------------------------------------------|-------------------------------------------------------------------------------------|
| A R C H<br>2300 Pea<br>Sui<br>Atlan<br>404 · | R · B L O C K<br>I T E C T S<br>achtree Road<br>tte C201<br>nta 30309<br>352 · 2422 |
|                                              | DF GFORE<br>CER L<br>DLOCK<br>D ARCHINE                                             |
|                                              | ISIONS                                                                              |
|                                              | LLWATER RD.<br>TE PLAN                                                              |
| Drawn by:<br>KMP<br>Checked by:              | Job #<br>Date:<br>8.30.19                                                           |
| A                                            | 0.0                                                                                 |