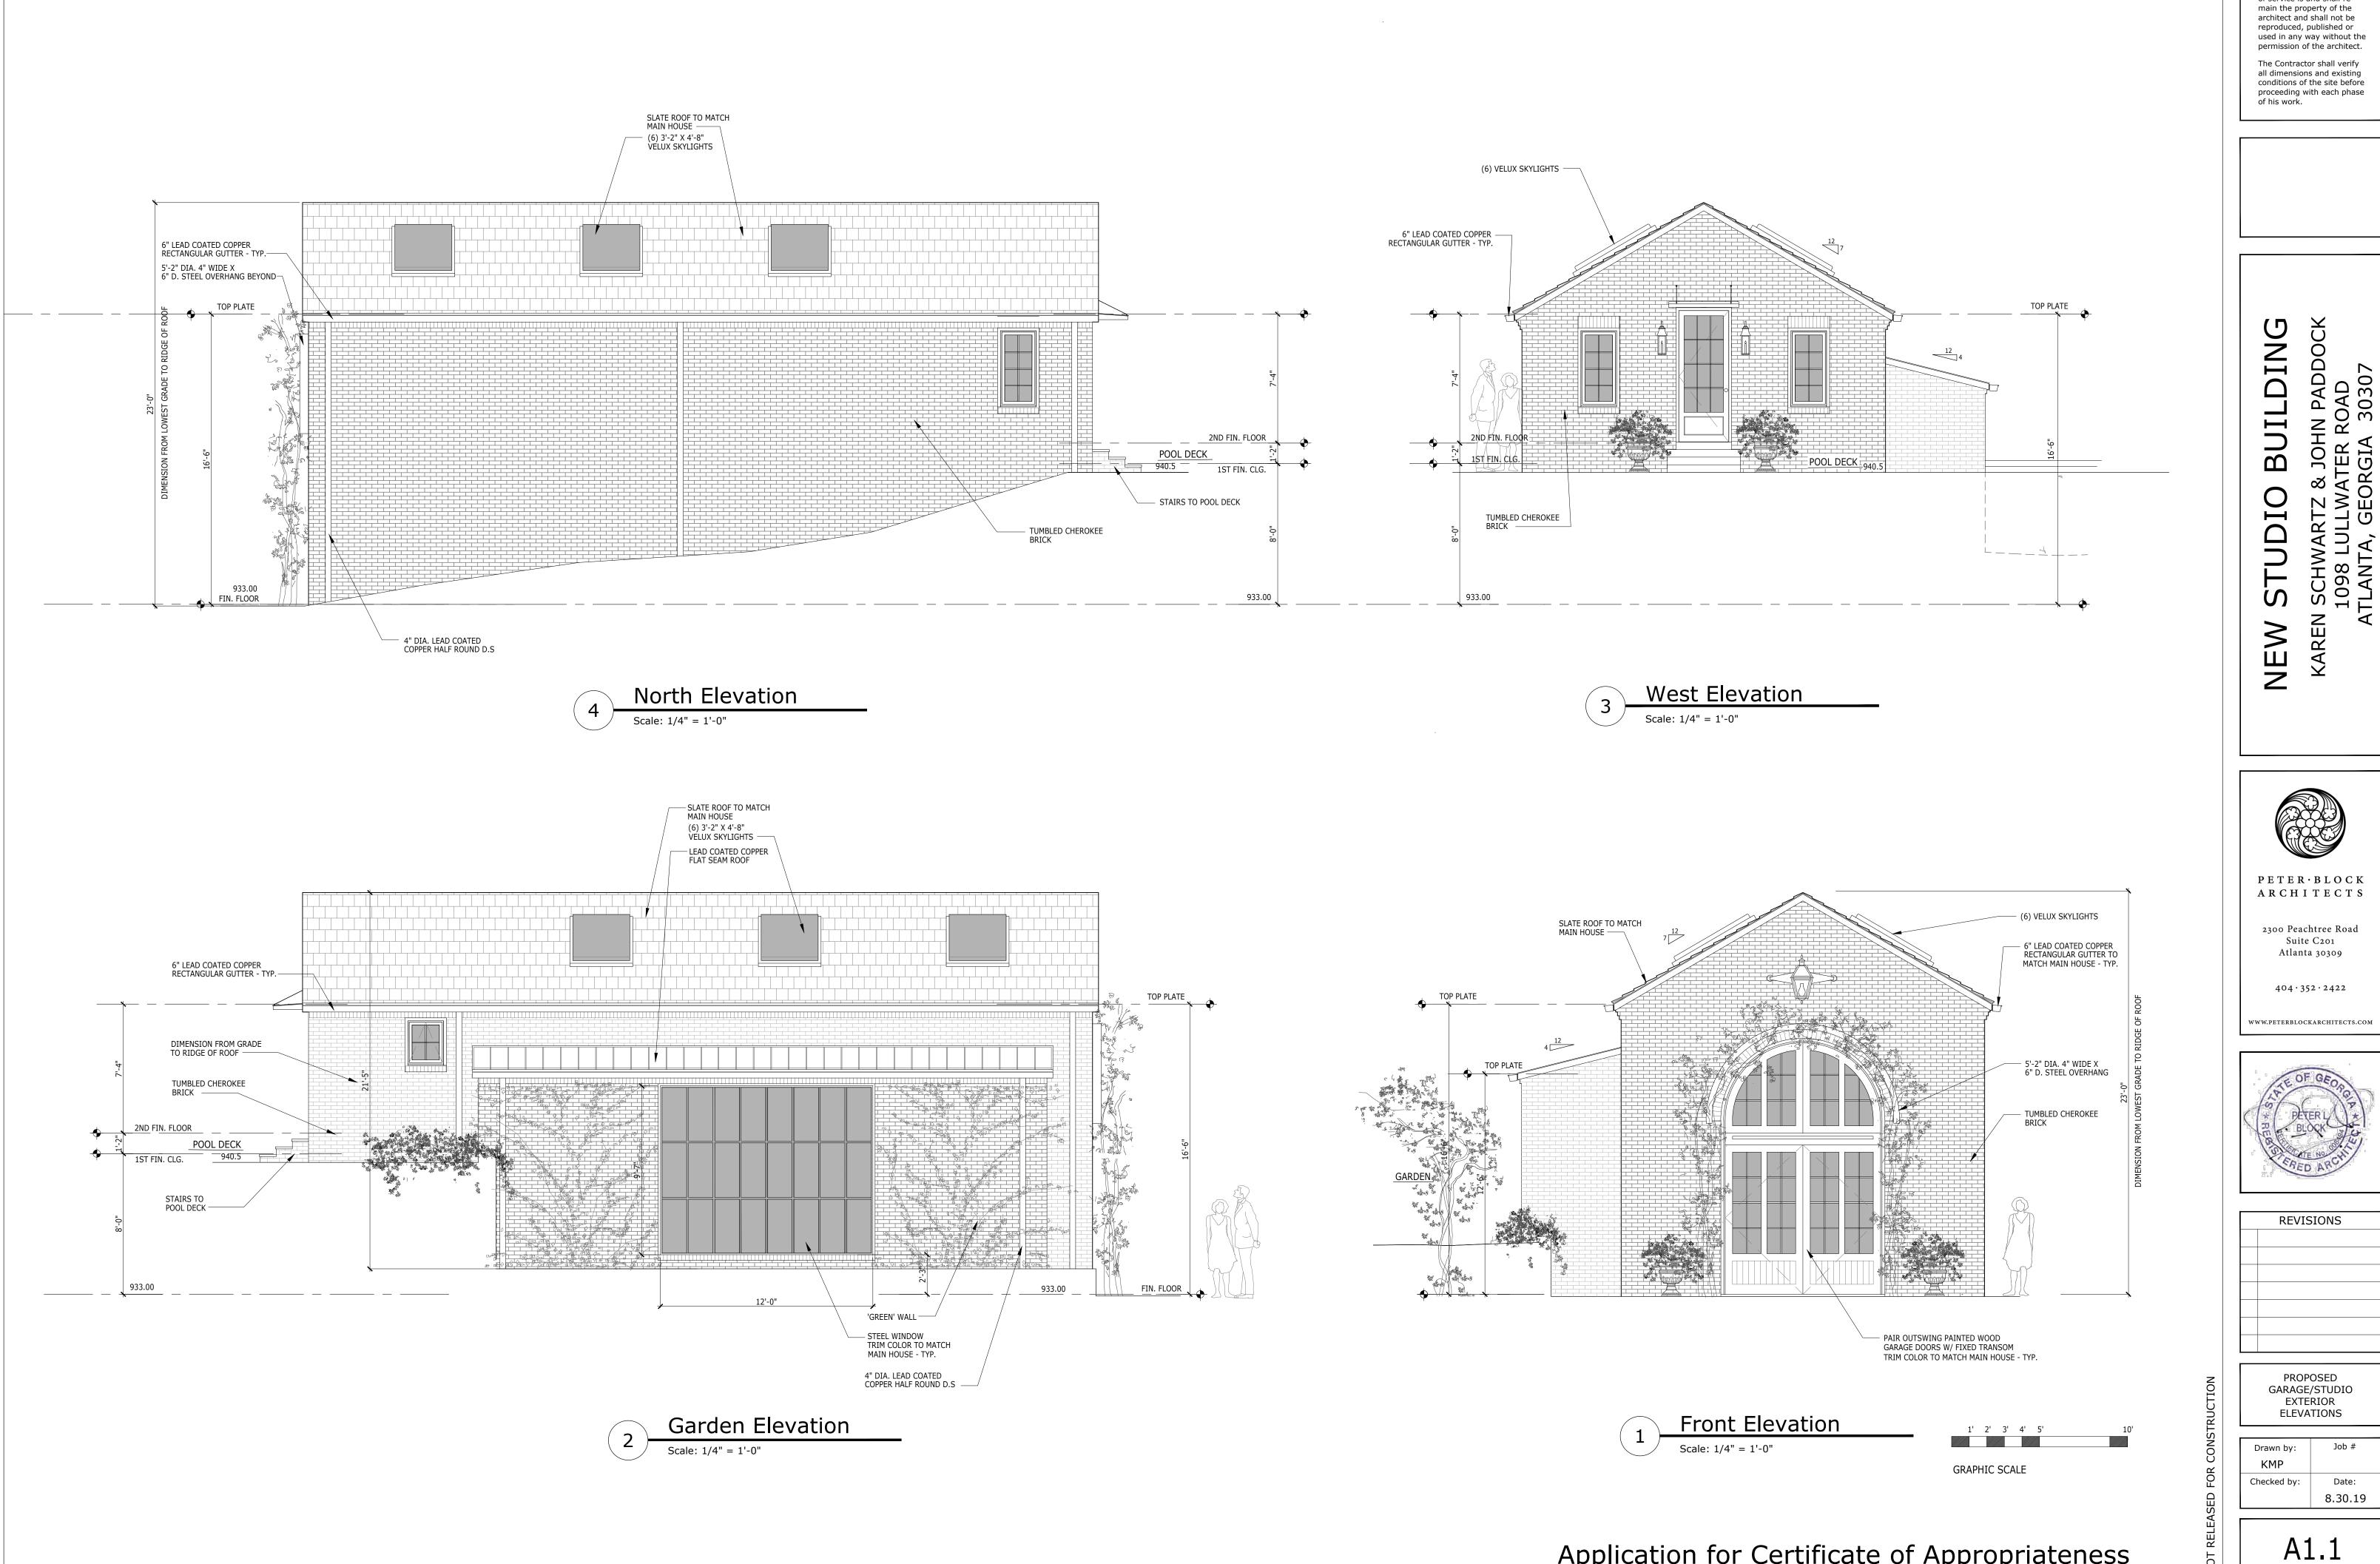

# ARCHITECTURAL DRAWINGS

| A 0.0 COVER /INDEX |
|--------------------|
|--------------------|

- SITE PLAN A 1.0
- A 1.1 PROPOSED EXTERIOR ELEVATIONS
- 1ST & LOFT FLOOR PLANS A 1.2
- A 1.3 ROOF PLAN
- D 1.1 EXISTING EXTERIOR ELEVATIONS TO BE DEMOLISHED
- D 1.2 EXISTING BUILDING FLOOR PLANS TO BE DEMOLISHED

4 A1.1

This drawing as instrument of service is and shall remain the property of the architect and shall not be reproduced, published or used in any way without the permission of the architect.

The Contractor shall verify all dimensions and existing conditions of the site before proceeding with each phase of his work.