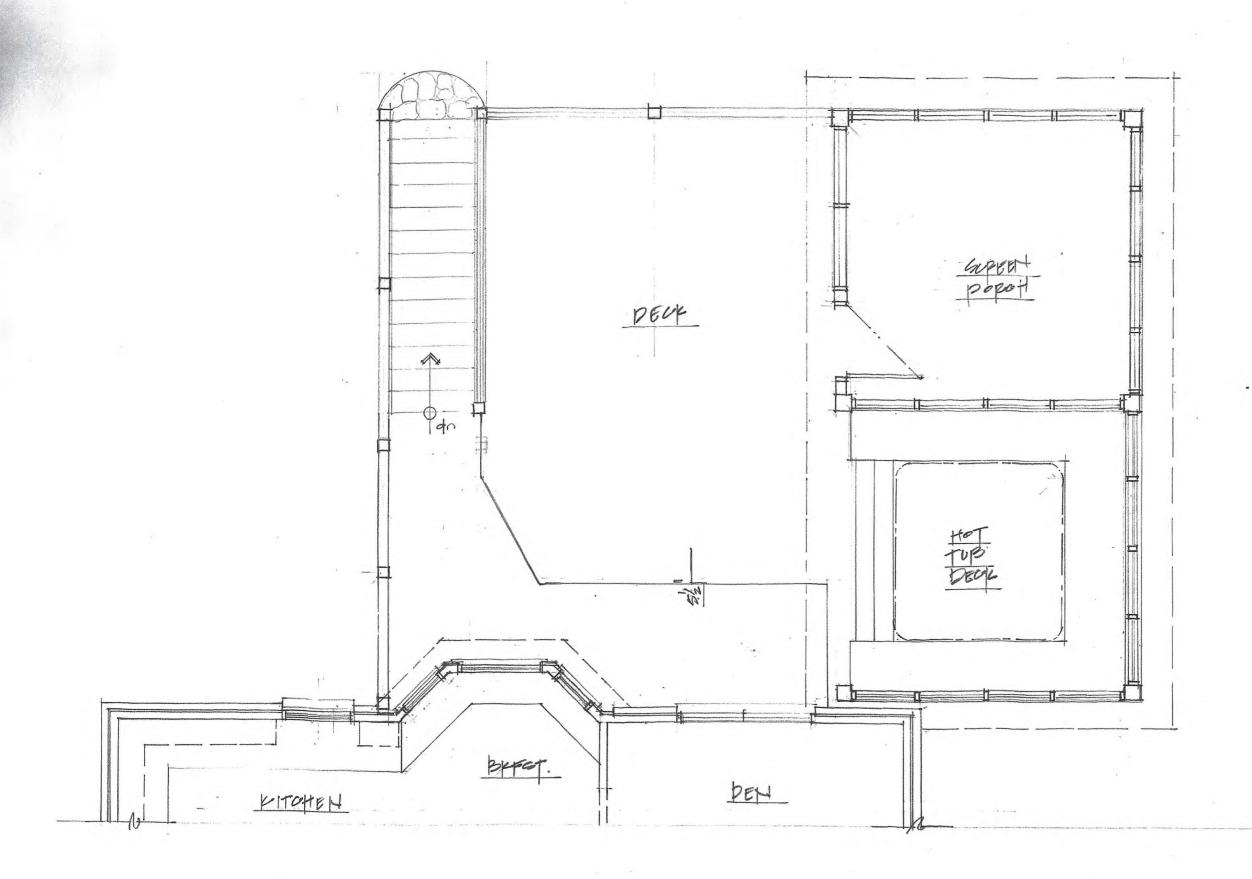

View of Front of House from ROW

SIDE ENDLATION / SECTION 8.19.20 PEVESTO

EXISTING MAIN LEVEL DECK PLAN

Renova As-builts/ Date 7/16/20 Evans Residence 1408 Cornell Road, NE Atlanta, GA 30306 ALICE JOHNSON - DESIGN
1403 EMORY ROAD, NE
ATLANTA, GA 30306
This demination to the state of the

A-1.1

EXISTING GAPAGE LEVEL PLAN

Renova As-builts/ 7/16/20 Date Evans Residence 1408 Cornell Road, NE Atlanta, GA 30306 ALICE JOHNSON - DESIGN
1403 EMORY ROAD, NE
ATLANTA, GA 30306
This drawing in the meanant of