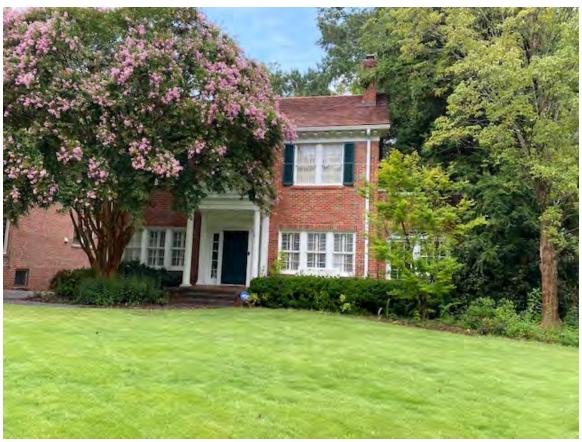

#### **Description:**

Located in the Druid Hills Landmark District, the existing 2-story Georgian-styled home was constructed in 1925.

In 2001, the lower 2-car garage with main level deck/screen porch and hot tub deck was added at the rear of the house with HPC approval.

View of Front of House from ROW

SIDE ENDLATION / SECTION 8.19.20 PEVESTO

EXISTING MAIN LEVEL DECK PLAN

Renova As-builts/ Date 7/16/20 Evans Residence 1408 Cornell Road, NE Atlanta, GA 30306 ALICE JOHNSON - DESIGN
1403 EMORY ROAD, NE
ATLANTA, GA 30306
This demination to the state of the