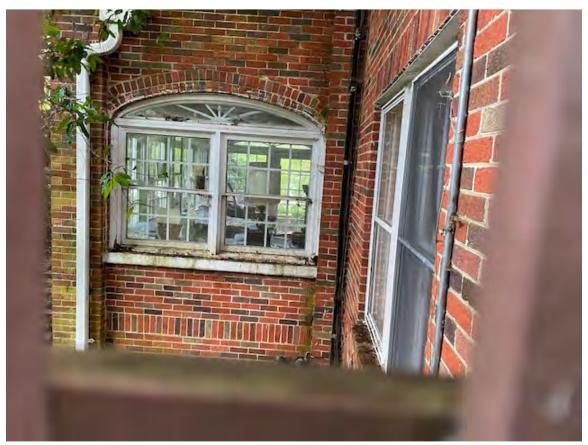

### Scope of proposed work to include:

- Proposed renovation of existing garage & decking structure/stair/rails due to rot and decay. Replace existing rail with new railing. Intent is to reuse the existing composite decking, but it may also need to be replaced in kind.
- 2. Utilizing the existing footprint, eliminate the hot tub deck & screen wall, extending the screen porch the full depth (with a gas fireplace no chimney). Existing porch ridge beam and roof slope to be lowered to allow for extension over rear door access.
- 3. Restore rotten wood corbels, soffit & window wills, bay window trim as needed.

Sample of rotten sill to be replaced

Existing soffit & corbels in need of restoration