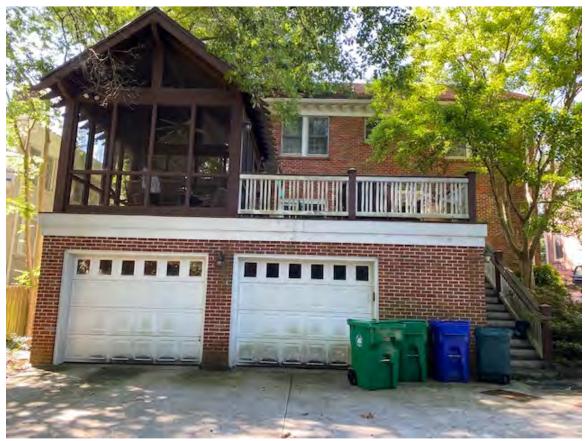

#### **Description:**

Located in the Druid Hills Landmark District, the existing 2-story Georgian-styled home was constructed in 1925.

In 2001, the lower 2-car garage with main level deck/screen porch and hot tub deck was added at the rear of the house with HPC approval.

### Scope of proposed work to include:

- Proposed renovation of existing garage & decking structure/stair/rails due to rot and decay. Replace existing rail with new railing. Intent is to reuse the existing composite decking, but it may also need to be replaced in kind.
- 2. Utilizing the existing footprint, eliminate the hot tub deck & screen wall, extending the screen porch the full depth (with a gas fireplace no chimney). Existing porch ridge beam and roof slope to be lowered to allow for extension over rear door access.
- 3. Restore rotten wood corbels, soffit & window wills, bay window trim as needed.

A-1.2

View from Right-of-Way to the Right

Side View from Driveway

View from Rear Yard

View from lower driveway

View of Existing Garage/Hot Tub Screen from Sidewalk

View of Existing Porch & Hot Tub from Deck