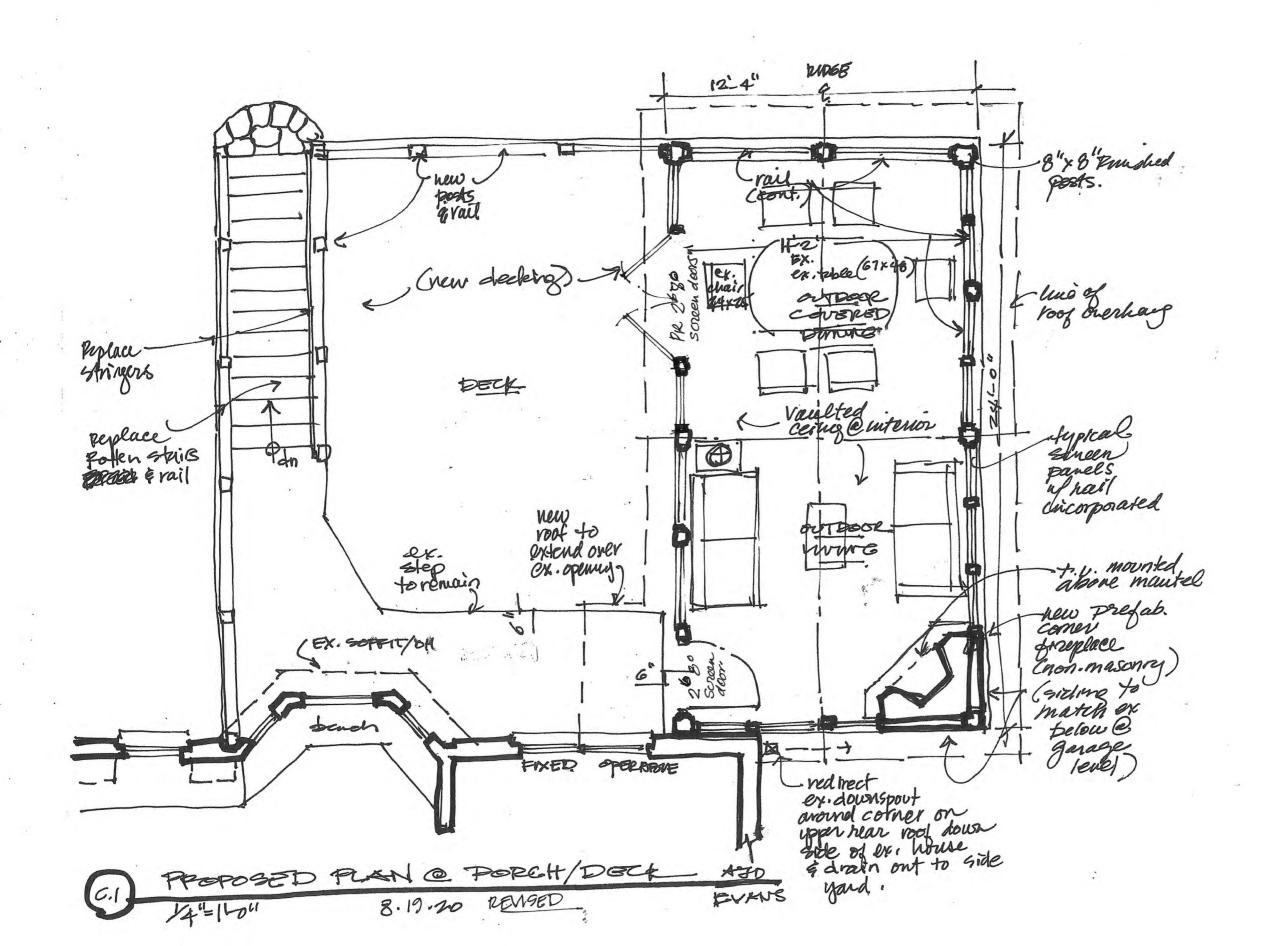

### Scope of proposed work to include:

- Proposed renovation of existing garage & decking structure/stair/rails due to rot and decay. Replace existing rail with new railing. Intent is to reuse the existing composite decking, but it may also need to be replaced in kind.
- 2. Utilizing the existing footprint, eliminate the hot tub deck & screen wall, extending the screen porch the full depth (with a gas fireplace no chimney). Existing porch ridge beam and roof slope to be lowered to allow for extension over rear door access.
- 3. Restore rotten wood corbels, soffit & window wills, bay window trim as needed.

<u>Materials:</u> Wood or cementitious siding to match existing in profile and finish (garage), pressure treated wood, tyvex or similar composite decking & railing material (as previously approved) to replace existing.