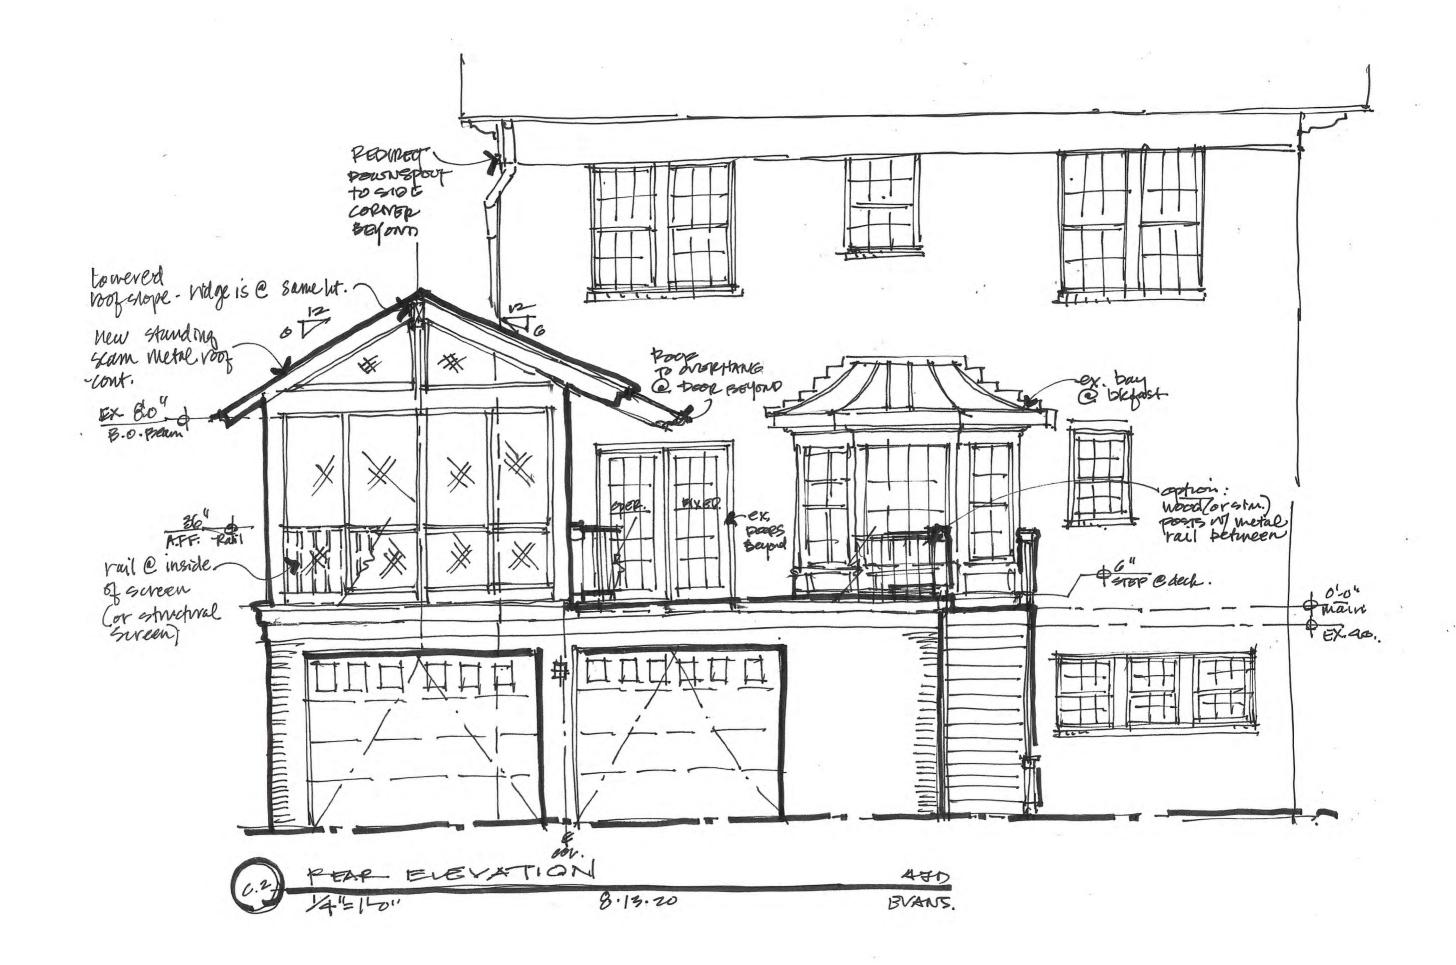

### Scope of proposed work to include:

- Proposed renovation of existing garage & decking structure/stair/rails due to rot and decay. Replace existing rail with new railing. Intent is to reuse the existing composite decking, but it may also need to be replaced in kind.
- 2. Utilizing the existing footprint, eliminate the hot tub deck & screen wall, extending the screen porch the full depth (with a gas fireplace no chimney). Existing porch ridge beam and roof slope to be lowered to allow for extension over rear door access.
- 3. Restore rotten wood corbels, soffit & window wills, bay window trim as needed.

<u>Materials:</u> Wood or cementitious siding to match existing in profile and finish (garage), pressure treated wood, tyvex or similar composite decking & railing material (as previously approved) to replace existing.