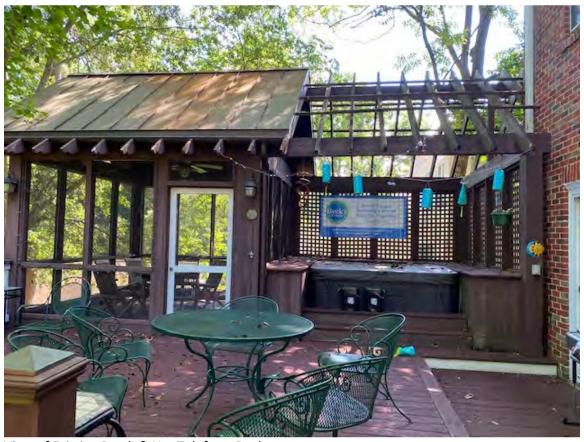

### Scope of proposed work to include:

- Proposed renovation of existing garage & decking structure/stair/rails due to rot and decay. Replace existing rail with new railing. Intent is to reuse the existing composite decking, but it may also need to be replaced in kind.
- 2. Utilizing the existing footprint, eliminate the hot tub deck & screen wall, extending the screen porch the full depth (with a gas fireplace no chimney). Existing porch ridge beam and roof slope to be lowered to allow for extension over rear door access.
- 3. Restore rotten wood corbels, soffit & window wills, bay window trim as needed.

A-1.2

View from Right-of-Way to the Right

Side View from Driveway

View from Rear Yard

View from lower driveway

View of Existing Garage/Hot Tub Screen from Sidewalk

View of Existing Porch & Hot Tub from Deck