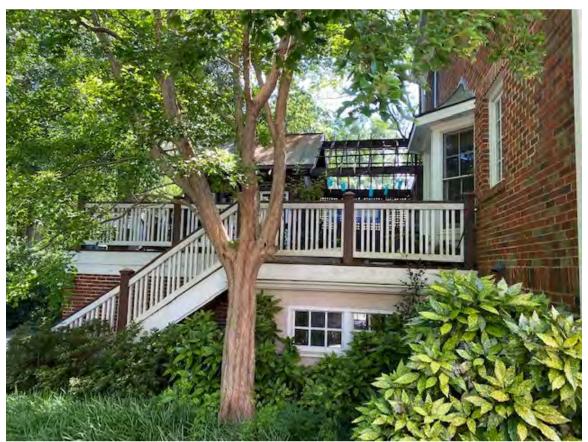

### Scope of proposed work to include:

- Proposed renovation of existing garage & decking structure/stair/rails due to rot and decay. Replace existing rail with new railing. Intent is to reuse the existing composite decking, but it may also need to be replaced in kind.
- 2. Utilizing the existing footprint, eliminate the hot tub deck & screen wall, extending the screen porch the full depth (with a gas fireplace no chimney). Existing porch ridge beam and roof slope to be lowered to allow for extension over rear door access.
- 3. Restore rotten wood corbels, soffit & window wills, bay window trim as needed.

A-1.2

View from Right-of-Way to the Right

Side View from Driveway

View from Rear Yard

View from lower driveway

View of Existing Garage/Hot Tub Screen from Sidewalk

View of Existing Porch & Hot Tub from Deck