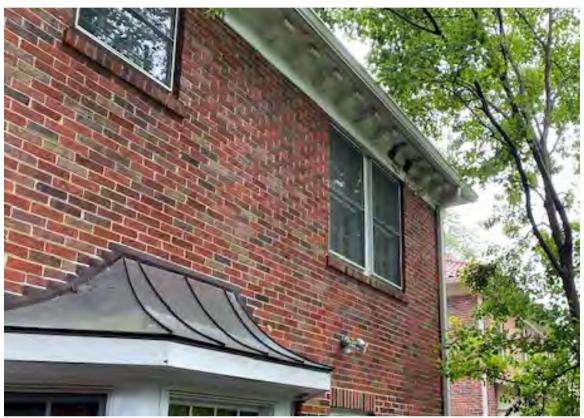

### Scope of proposed work to include:

- Proposed renovation of existing garage & decking structure/stair/rails due to rot and decay. Replace existing rail with new railing. Intent is to reuse the existing composite decking, but it may also need to be replaced in kind.
- 2. Utilizing the existing footprint, eliminate the hot tub deck & screen wall, extending the screen porch the full depth (with a gas fireplace no chimney). Existing porch ridge beam and roof slope to be lowered to allow for extension over rear door access.
- 3. Restore rotten wood corbels, soffit & window wills, bay window trim as needed.

Sample of rotten sill to be replaced

Existing soffit & corbels in need of restoration