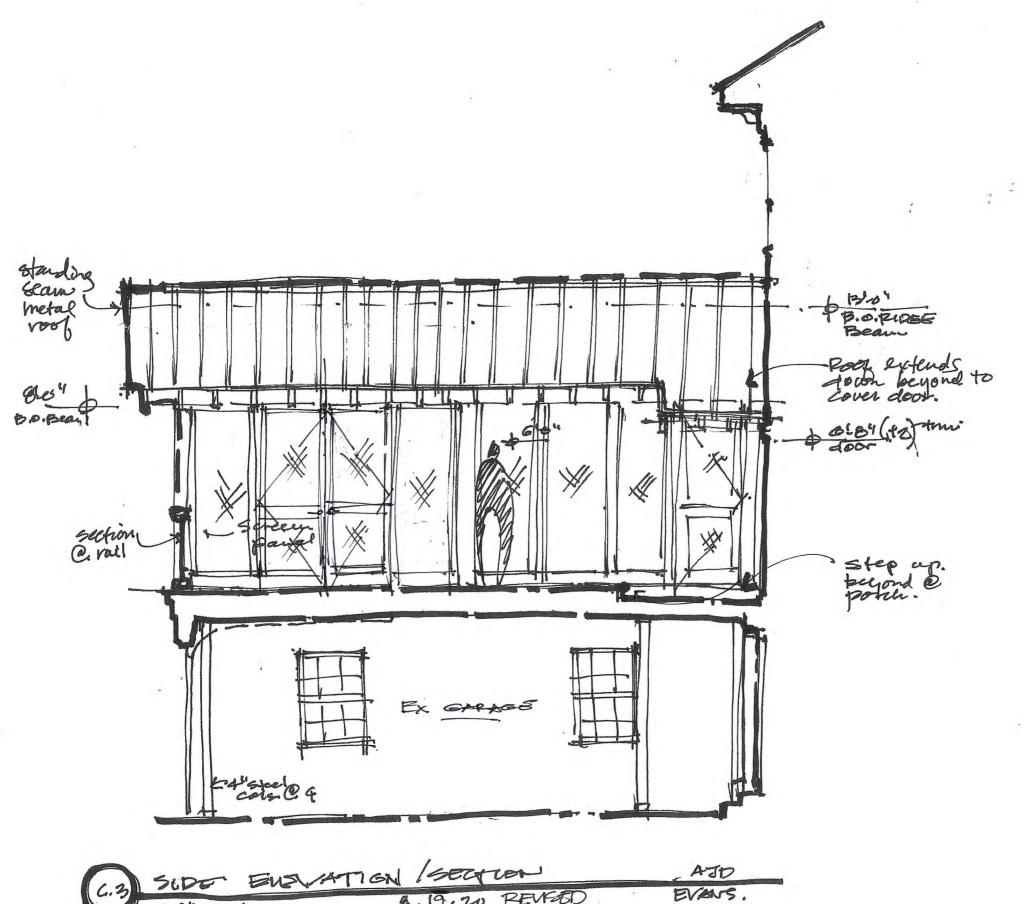

### Scope of proposed work to include:

- Proposed renovation of existing garage & decking structure/stair/rails due to rot and decay. Replace existing rail with new railing. Intent is to reuse the existing composite decking, but it may also need to be replaced in kind.
- 2. Utilizing the existing footprint, eliminate the hot tub deck & screen wall, extending the screen porch the full depth (with a gas fireplace no chimney). Existing porch ridge beam and roof slope to be lowered to allow for extension over rear door access.
- 3. Restore rotten wood corbels, soffit & window wills, bay window trim as needed.

<u>Materials:</u> Wood or cementitious siding to match existing in profile and finish (garage), pressure treated wood, tyvex or similar composite decking & railing material (as previously approved) to replace existing.