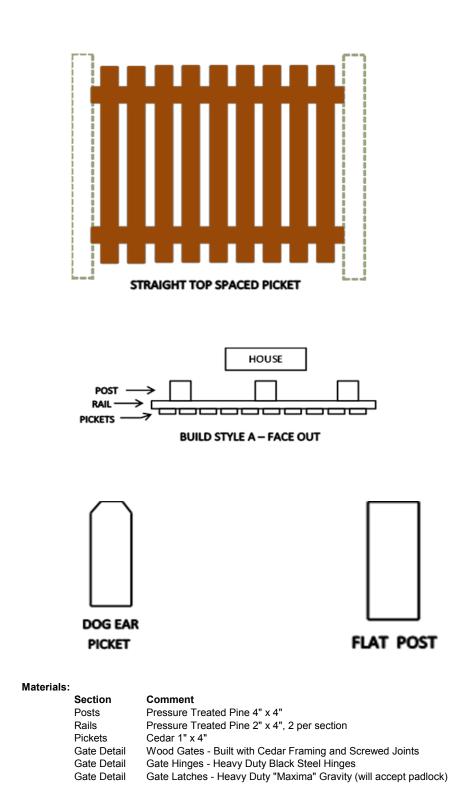

| Chief Executive Officer DEPARTMENT OF PLANNING & SUS                                                                                                                                                                                                                         | <b>TAINABILITY</b> Director   |
|------------------------------------------------------------------------------------------------------------------------------------------------------------------------------------------------------------------------------------------------------------------------------|-------------------------------|
| Michael Thurmond                                                                                                                                                                                                                                                             | Andrew A. Baker, AICP         |
| Application for Certificate of Appropriateness                                                                                                                                                                                                                               |                               |
|                                                                                                                                                                                                                                                                              |                               |
| Date Received: 4/22/2019 Application No.:                                                                                                                                                                                                                                    |                               |
| Address of Subject Property: 1848 Westminster Way NE, Atlanta, GA 30307                                                                                                                                                                                                      |                               |
| Applicant: Clair & Juan Flores E-I                                                                                                                                                                                                                                           | Mail:clair.k.flores@gmail.com |
| Applicant Mailing Address:1848 Westminster Way NE, Atlanta, GA 30307                                                                                                                                                                                                         |                               |
| Applicant Phone(s):                                                                                                                                                                                                                                                          | Eov                           |
|                                                                                                                                                                                                                                                                              |                               |
| Applicant's relationship to the owner: Owner 🛛 Architect: 🗆 Contractor/Builder 🗆 Other 🗆                                                                                                                                                                                     |                               |
| ***************************************                                                                                                                                                                                                                                      |                               |
| Owner(s): Same as applicant                                                                                                                                                                                                                                                  | E-Mail: Same as applicant     |
|                                                                                                                                                                                                                                                                              | E-Mail:                       |
| Owner(s) Mailing Address:Same as applicant                                                                                                                                                                                                                                   |                               |
|                                                                                                                                                                                                                                                                              |                               |
|                                                                                                                                                                                                                                                                              |                               |
| Owner(s) Telephone Number: Same as applicant                                                                                                                                                                                                                                 |                               |
| Approximate age or date of construction of the primary structure on the property and any secondary structures affected by this project:                                                                                                                                      |                               |
| Nature of work (check all that apply):                                                                                                                                                                                                                                       |                               |
| New construction □ Demolition □ Addition □ Moving a building □ Other building changes □<br>New accessory building □ Landscaping □ Fence/Wall ☑ Other environmental changes □<br>Sign installation or replacement □ Other □                                                   |                               |
| Description of Work:                                                                                                                                                                                                                                                         |                               |
| <u>Replace the chain link fence along the back side of the property and run new fence along the left side of the property with a 6 ft.</u><br>privacy wooden fence. End the fence at the front of the freestanding garage on the left. Tie into the existing wooden fence on |                               |
| the right side of the property and use the same wooden material to match. Install 4 ft. picket fence on the right side of the garage around the patio and tie into the back left edge of the house.                                                                          |                               |

la 04/22/2019

Signature of Applicant/Date

Revised 1/26/17

4 Ft DE Picket - Cedar - 2 Rail

5 of 6