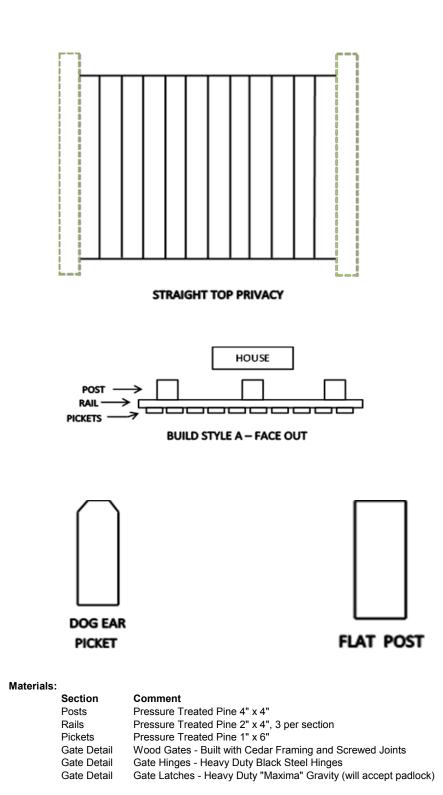

| Chief Executive Officer DEPARTMENT OF PLANNING & SUS                                                                                                                                                                                                                         | <b>TAINABILITY</b> Director   |
|------------------------------------------------------------------------------------------------------------------------------------------------------------------------------------------------------------------------------------------------------------------------------|-------------------------------|
| Michael Thurmond                                                                                                                                                                                                                                                             | Andrew A. Baker, AICP         |
| Application for Certificate of Appropriateness                                                                                                                                                                                                                               |                               |
|                                                                                                                                                                                                                                                                              |                               |
| Date Received: 4/22/2019 Application No.:                                                                                                                                                                                                                                    |                               |
| Address of Subject Property: 1848 Westminster Way NE, Atlanta, GA 30307                                                                                                                                                                                                      |                               |
| Applicant: Clair & Juan Flores E-I                                                                                                                                                                                                                                           | Mail:clair.k.flores@gmail.com |
| Applicant Mailing Address:1848 Westminster Way NE, Atlanta, GA 30307                                                                                                                                                                                                         |                               |
| Applicant Phone(s):                                                                                                                                                                                                                                                          | Eov                           |
|                                                                                                                                                                                                                                                                              |                               |
| Applicant's relationship to the owner: Owner 🛛 Architect: 🗆 Contractor/Builder 🗆 Other 🗆                                                                                                                                                                                     |                               |
| ***************************************                                                                                                                                                                                                                                      |                               |
| Owner(s): Same as applicant                                                                                                                                                                                                                                                  | E-Mail: Same as applicant     |
|                                                                                                                                                                                                                                                                              | E-Mail:                       |
| Owner(s) Mailing Address:Same as applicant                                                                                                                                                                                                                                   |                               |
|                                                                                                                                                                                                                                                                              |                               |
|                                                                                                                                                                                                                                                                              |                               |
| Owner(s) Telephone Number: Same as applicant                                                                                                                                                                                                                                 |                               |
| Approximate age or date of construction of the primary structure on the property and any secondary structures affected by this project:                                                                                                                                      |                               |
| Nature of work (check all that apply):                                                                                                                                                                                                                                       |                               |
| New construction □ Demolition □ Addition □ Moving a building □ Other building changes □<br>New accessory building □ Landscaping □ Fence/Wall ☑ Other environmental changes □<br>Sign installation or replacement □ Other □                                                   |                               |
| Description of Work:                                                                                                                                                                                                                                                         |                               |
| <u>Replace the chain link fence along the back side of the property and run new fence along the left side of the property with a 6 ft.</u><br>privacy wooden fence. End the fence at the front of the freestanding garage on the left. Tie into the existing wooden fence on |                               |
| the right side of the property and use the same wooden material to match. Install 4 ft. picket fence on the right side of the garage around the patio and tie into the back left edge of the house.                                                                          |                               |