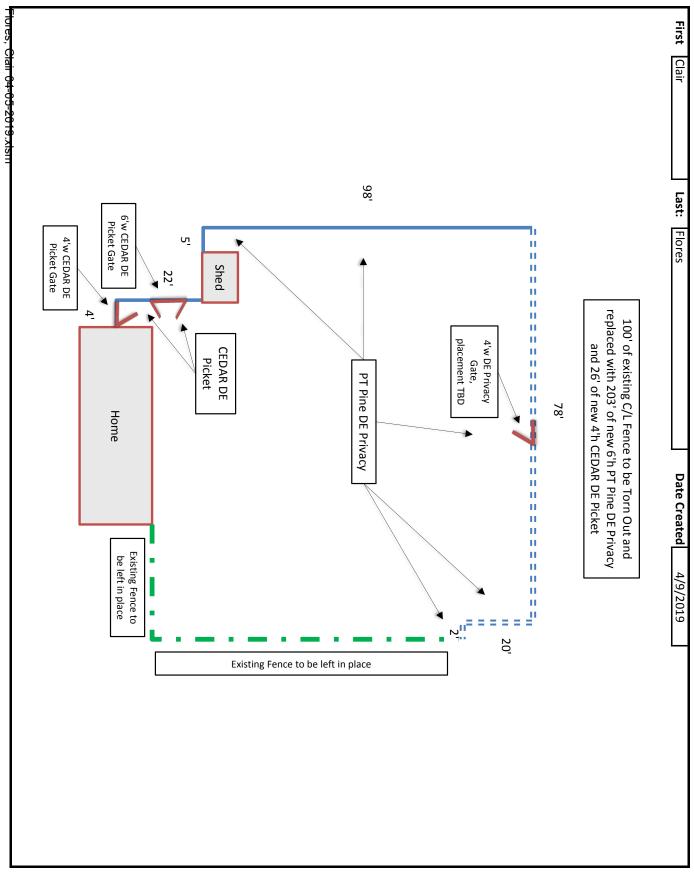

| Chief Executive Officer DEPARTMENT OF PLANNING & SUS                                                                                                                                                                                                                         | <b>TAINABILITY</b> Director   |
|------------------------------------------------------------------------------------------------------------------------------------------------------------------------------------------------------------------------------------------------------------------------------|-------------------------------|
| Michael Thurmond                                                                                                                                                                                                                                                             | Andrew A. Baker, AICP         |
| Application for Certificate of Appropriateness                                                                                                                                                                                                                               |                               |
|                                                                                                                                                                                                                                                                              |                               |
| Date Received: 4/22/2019 Application No.:                                                                                                                                                                                                                                    |                               |
| Address of Subject Property: 1848 Westminster Way NE, Atlanta, GA 30307                                                                                                                                                                                                      |                               |
| Applicant: Clair & Juan Flores E-I                                                                                                                                                                                                                                           | Mail:clair.k.flores@gmail.com |
| Applicant Mailing Address:1848 Westminster Way NE, Atlanta, GA 30307                                                                                                                                                                                                         |                               |
| Applicant Phone(s):                                                                                                                                                                                                                                                          | Eov                           |
|                                                                                                                                                                                                                                                                              |                               |
| Applicant's relationship to the owner: Owner 🛛 Architect: 🗆 Contractor/Builder 🗆 Other 🗆                                                                                                                                                                                     |                               |
| ***************************************                                                                                                                                                                                                                                      |                               |
| Owner(s): Same as applicant                                                                                                                                                                                                                                                  | E-Mail: Same as applicant     |
|                                                                                                                                                                                                                                                                              | E-Mail:                       |
| Owner(s) Mailing Address:Same as applicant                                                                                                                                                                                                                                   |                               |
|                                                                                                                                                                                                                                                                              |                               |
|                                                                                                                                                                                                                                                                              |                               |
| Owner(s) Telephone Number: Same as applicant                                                                                                                                                                                                                                 |                               |
| Approximate age or date of construction of the primary structure on the property and any secondary structures affected by this project:                                                                                                                                      |                               |
| Nature of work (check all that apply):                                                                                                                                                                                                                                       |                               |
| New construction □ Demolition □ Addition □ Moving a building □ Other building changes □<br>New accessory building □ Landscaping □ Fence/Wall ☑ Other environmental changes □<br>Sign installation or replacement □ Other □                                                   |                               |
| Description of Work:                                                                                                                                                                                                                                                         |                               |
| <u>Replace the chain link fence along the back side of the property and run new fence along the left side of the property with a 6 ft.</u><br>privacy wooden fence. End the fence at the front of the freestanding garage on the left. Tie into the existing wooden fence on |                               |
| the right side of the property and use the same wooden material to match. Install 4 ft. picket fence on the right side of the garage around the patio and tie into the back left edge of the house.                                                                          |                               |