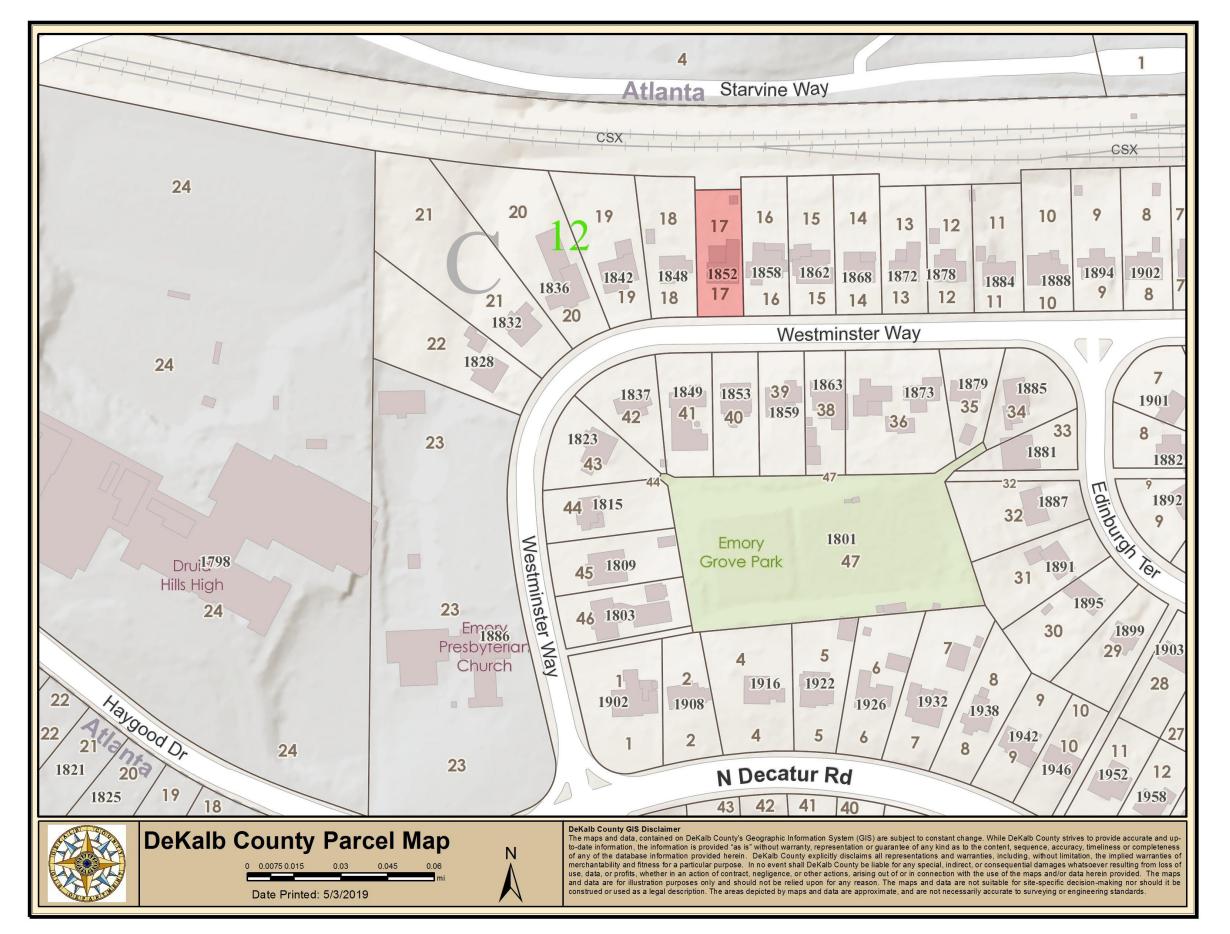

## Application for Certificate of Appropriateness

| Date Received:                                | Application No.:                                                                                                                      |
|-----------------------------------------------|---------------------------------------------------------------------------------------------------------------------------------------|
| Address of Subject Prop                       | erty: 1852 Westminster Way                                                                                                            |
| Applicant: Eric Broc                          | E-Mail: ebrock@brockhudgins.com                                                                                                       |
| Applicant Mailing Addres                      | s:1852 Westminster Way NE, Atlanta, GA 30307                                                                                          |
| Applicant Phone(s):4                          | 4/ 512 - 5630 Fax: NA                                                                                                                 |
| Applicant's relationship                      | the owner: Owner 🗵 Architect: 🗆 Contractor/Builder 🗆 Other 🗅                                                                          |
| *******                                       | ************************                                                                                                              |
| Owner(s): Eric Brock                          | E-Mail: ebrock@brockhudgins.com                                                                                                       |
|                                               | E-Mail:                                                                                                                               |
|                                               | 1852 Westminster Way NE, Atlanta, GA 30307                                                                                            |
| Approximate age or date project: Original hou | remolition □ Addition ☒ Moving a building □ Other building changes □ ☒ Landscaping □ Fence/Wall □ Other environmental changes □       |
| Description of Work:                          |                                                                                                                                       |
|                                               | // mudroom and deck addition off the the rear of the house, connecting through ck door into the kitchen. Gross Heated Area - 115.5 SF |
| 2. Small gara                                 | e accessory structure. Gross enclosed area - 356 SF                                                                                   |
|                                               |                                                                                                                                       |