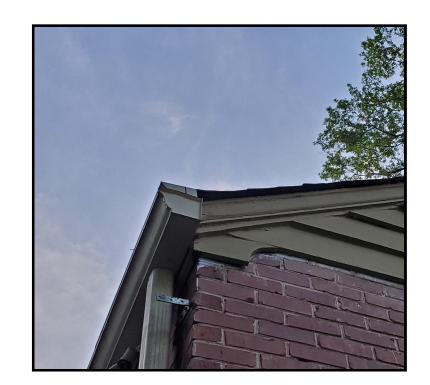

**REAR ELEVATION** 

1/4" = 1'-0"

VIEW FROM STREET

GABLE END DETAIL -ORIGINAL HOUSE

GABLE END DETAIL - EXISTING ADDITION