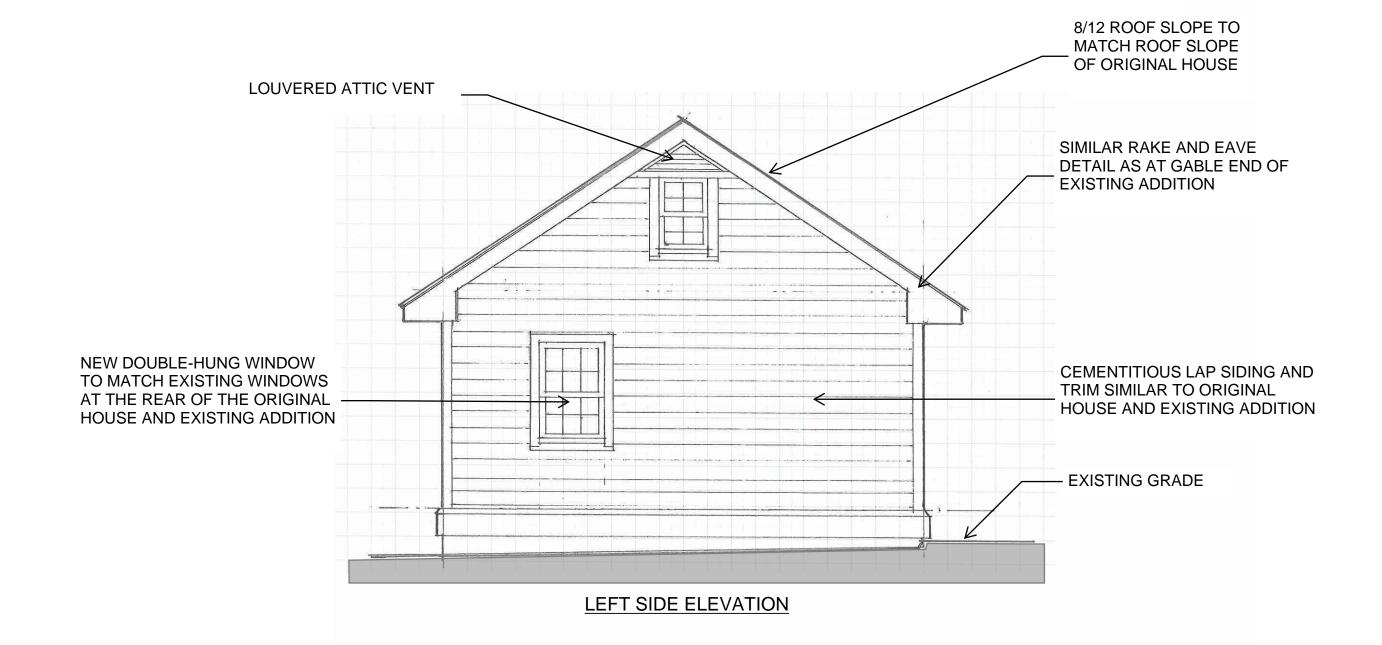

**REAR ELEVATION** 

1/4" = 1'-0"

VIEW FROM STREET

GABLE END DETAIL -ORIGINAL HOUSE

GABLE END DETAIL - EXISTING ADDITION