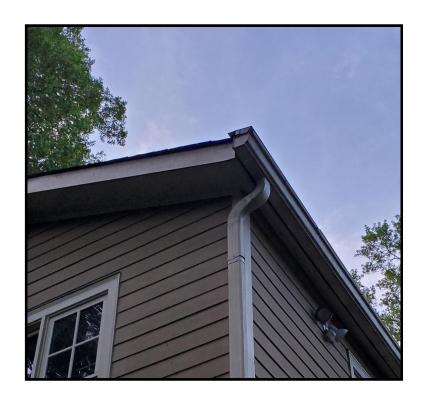

**REAR ELEVATION** 

1/4" = 1'-0"

VIEW FROM STREET

GABLE END DETAIL -ORIGINAL HOUSE

GABLE END DETAIL - EXISTING ADDITION