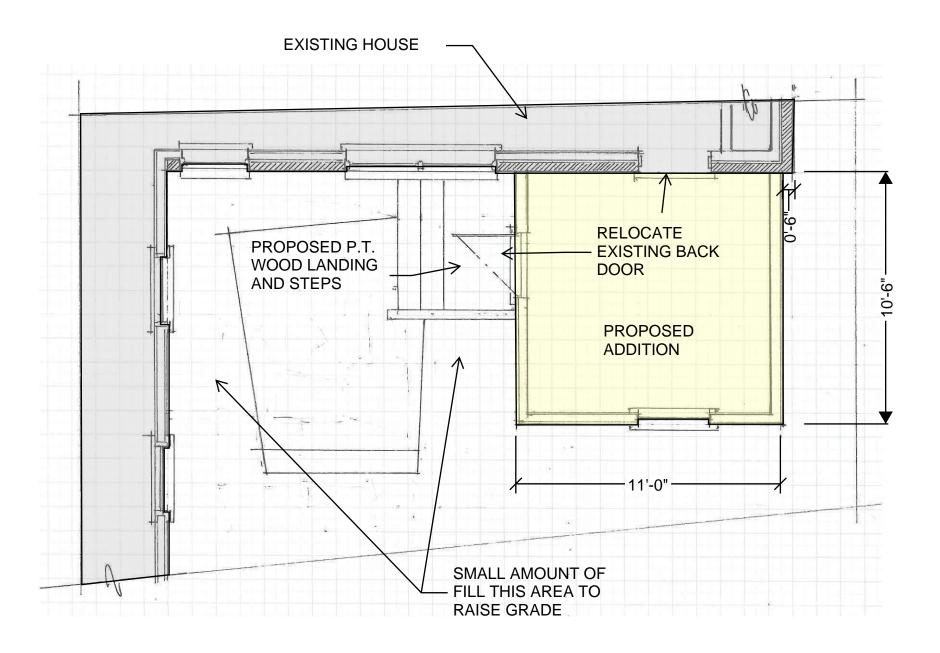

## Application for Certificate of Appropriateness

| Date Received:                                | Application No.:                                                                                                                      |
|-----------------------------------------------|---------------------------------------------------------------------------------------------------------------------------------------|
| Address of Subject Prop                       | erty: 1852 Westminster Way                                                                                                            |
| Applicant: Eric Broc                          | E-Mail: ebrock@brockhudgins.com                                                                                                       |
| Applicant Mailing Addres                      | s:1852 Westminster Way NE, Atlanta, GA 30307                                                                                          |
| Applicant Phone(s):4                          | 4/ 512 - 5630 Fax: NA                                                                                                                 |
| Applicant's relationship                      | the owner: Owner 🗵 Architect: 🗆 Contractor/Builder 🗆 Other 🗅                                                                          |
| *******                                       | ************************                                                                                                              |
| Owner(s): Eric Brock                          | E-Mail: ebrock@brockhudgins.com                                                                                                       |
|                                               | E-Mail:                                                                                                                               |
|                                               | 1852 Westminster Way NE, Atlanta, GA 30307                                                                                            |
| Approximate age or date project: Original hou | remolition □ Addition ☒ Moving a building □ Other building changes □ ☒ Landscaping □ Fence/Wall □ Other environmental changes □       |
| Description of Work:                          |                                                                                                                                       |
|                                               | // mudroom and deck addition off the the rear of the house, connecting through ck door into the kitchen. Gross Heated Area - 115.5 SF |
| 2. Small gara                                 | e accessory structure. Gross enclosed area - 356 SF                                                                                   |
|                                               |                                                                                                                                       |