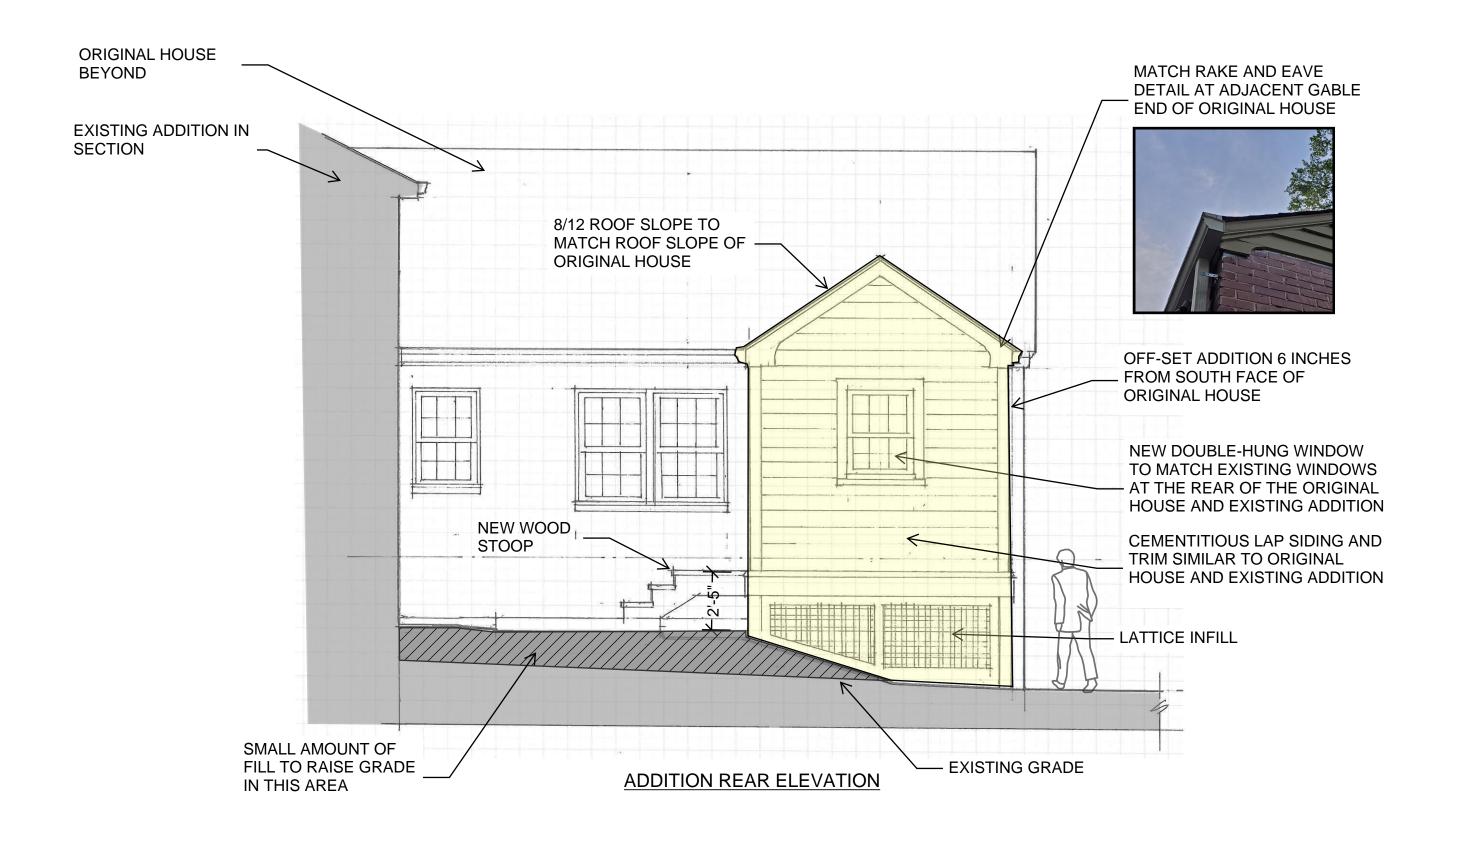

**REAR ELEVATION** 

1/4" = 1'-0"

VIEW FROM STREET

GABLE END DETAIL -ORIGINAL HOUSE

GABLE END DETAIL - EXISTING ADDITION