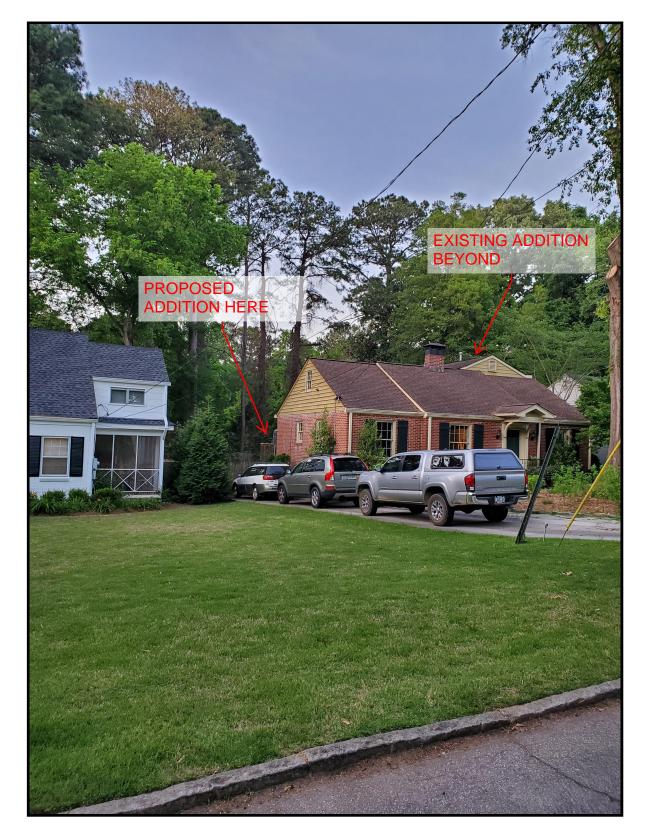

**REAR ELEVATION** 

1/4" = 1'-0"

VIEW FROM STREET

GABLE END DETAIL -ORIGINAL HOUSE

GABLE END DETAIL - EXISTING ADDITION