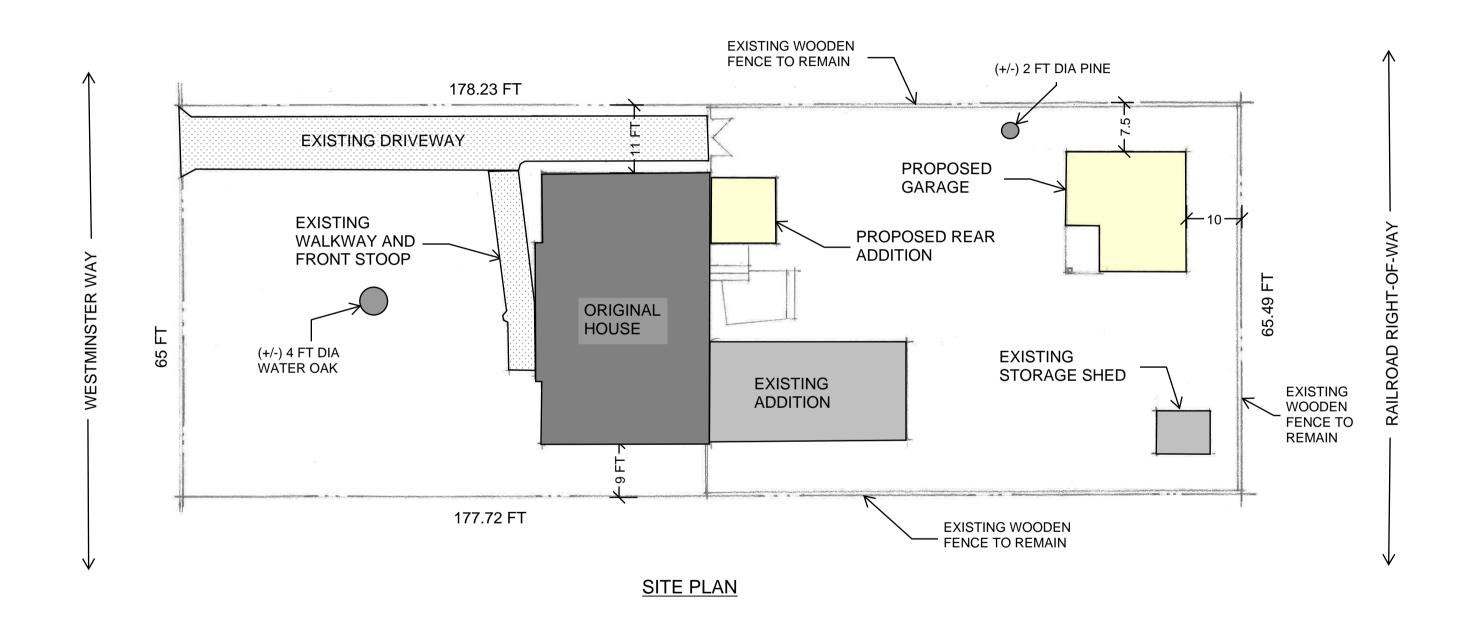

## Application for Certificate of Appropriateness

| Date Received:                                | Application No.:                                                                                                                      |
|-----------------------------------------------|---------------------------------------------------------------------------------------------------------------------------------------|
| Address of Subject Prop                       | erty: 1852 Westminster Way                                                                                                            |
| Applicant: Eric Broc                          | E-Mail: ebrock@brockhudgins.com                                                                                                       |
| Applicant Mailing Addres                      | s:1852 Westminster Way NE, Atlanta, GA 30307                                                                                          |
| Applicant Phone(s):4                          | 4/ 512 - 5630 Fax: NA                                                                                                                 |
| Applicant's relationship                      | the owner: Owner 🗵 Architect: 🗆 Contractor/Builder 🗆 Other 🗅                                                                          |
| *******                                       | ************************                                                                                                              |
| Owner(s): Eric Brock                          | E-Mail: ebrock@brockhudgins.com                                                                                                       |
|                                               | E-Mail:                                                                                                                               |
|                                               | 1852 Westminster Way NE, Atlanta, GA 30307                                                                                            |
| Approximate age or date project: Original hou | remolition □ Addition ☒ Moving a building □ Other building changes □ ☒ Landscaping □ Fence/Wall □ Other environmental changes □       |
| Description of Work:                          |                                                                                                                                       |
|                                               | // mudroom and deck addition off the the rear of the house, connecting through ck door into the kitchen. Gross Heated Area - 115.5 SF |
| 2. Small gara                                 | e accessory structure. Gross enclosed area - 356 SF                                                                                   |
|                                               |                                                                                                                                       |