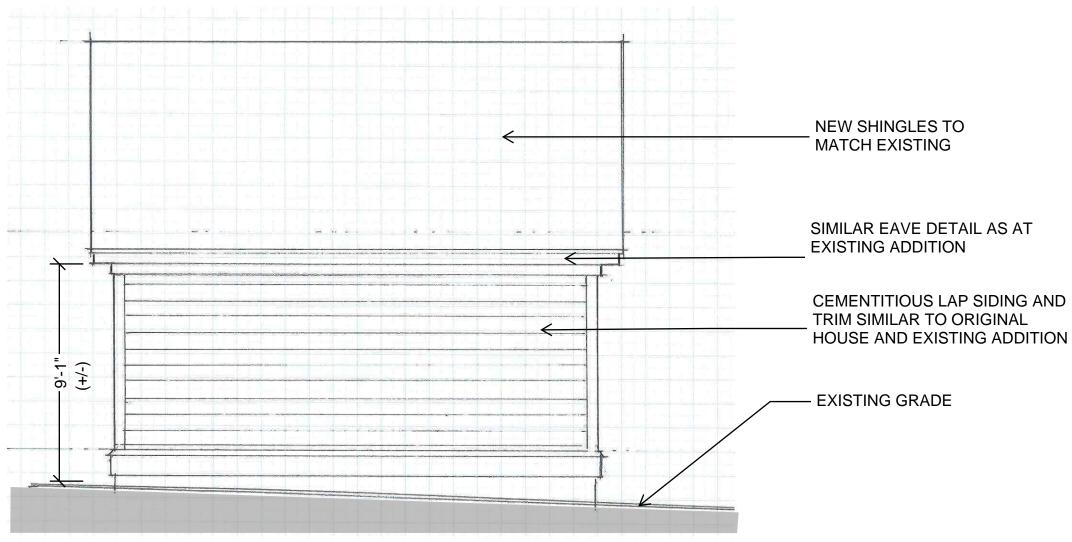

**REAR ELEVATION** 

1/4" = 1'-0"

VIEW FROM STREET

GABLE END DETAIL -ORIGINAL HOUSE

GABLE END DETAIL - EXISTING ADDITION