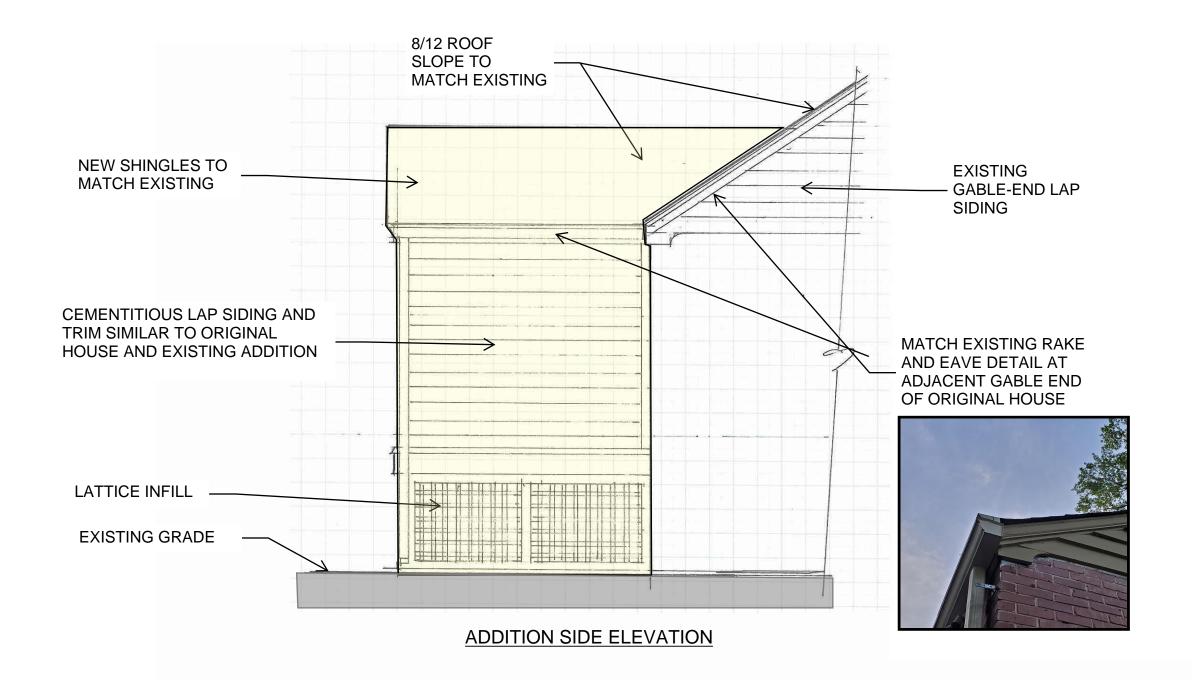

**REAR ELEVATION** 

1/4" = 1'-0"

VIEW FROM STREET

GABLE END DETAIL -ORIGINAL HOUSE

GABLE END DETAIL - EXISTING ADDITION