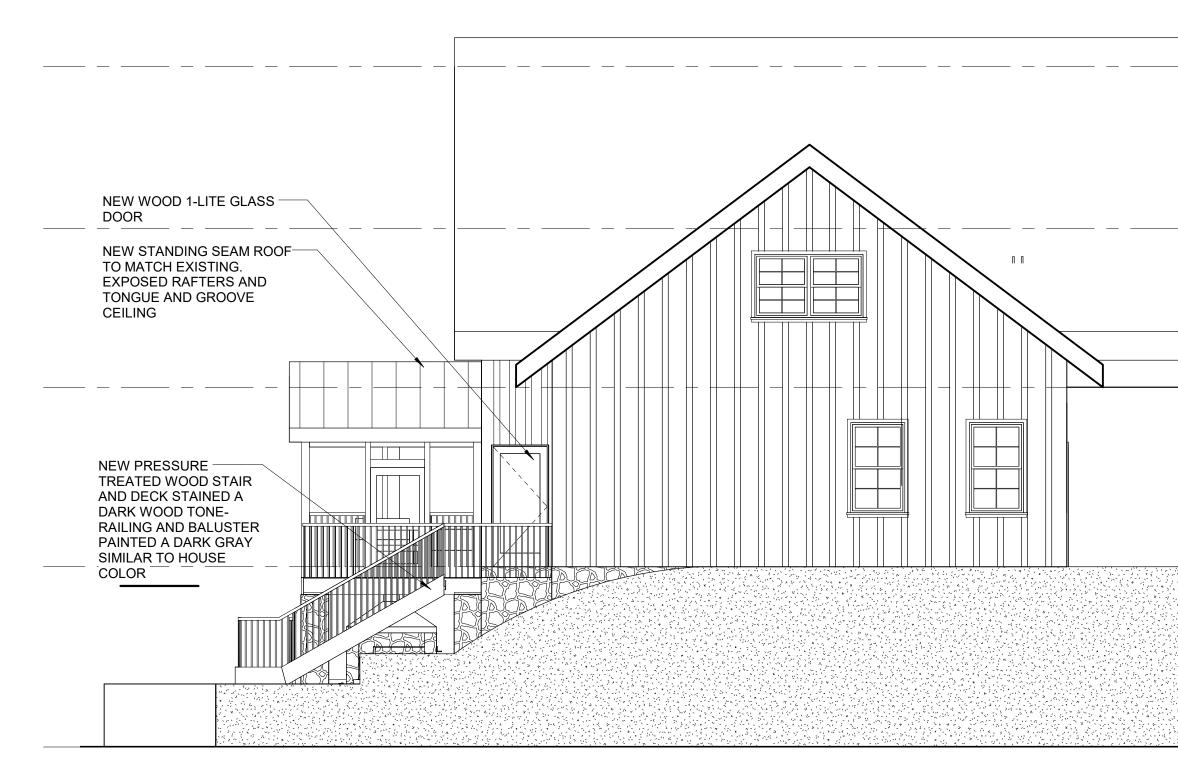

## BBQ CHIMNEY

BACK OF BBQ TO MATCH EXISTING

NEW PRESSURE TREATED WOOD STAIR AND DECK STAINED A DARK WOOD TONE-RAILING AND BALUSTER PAINTED A DARK GRAY SIMILAR TO HOUSE COLOR