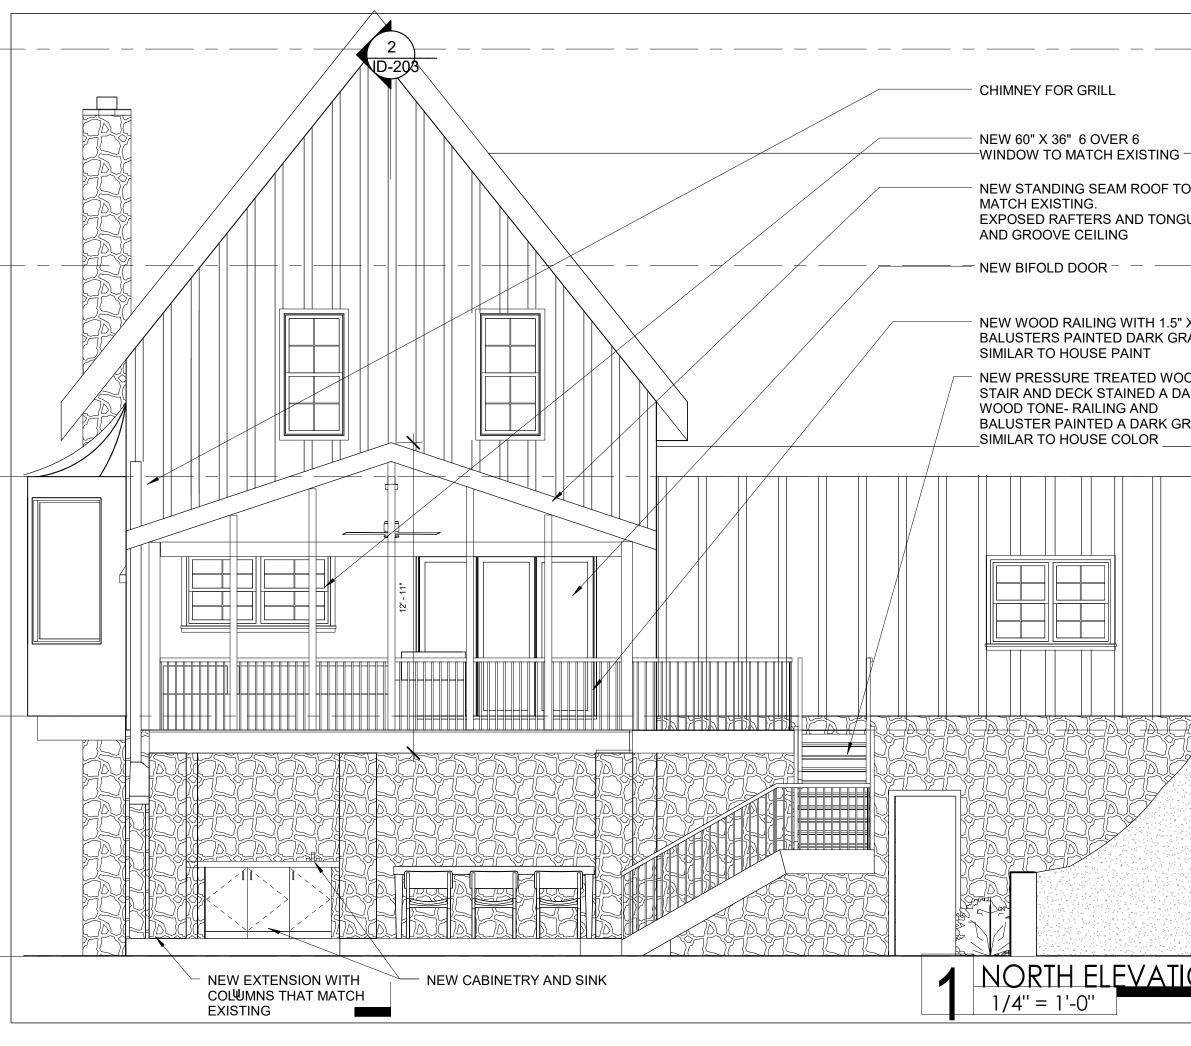

LEVEL\_1 0' - 0"

BASEMENT -10' - 0"

| <br> |                                   |
|------|-----------------------------------|
|      | <br>EX<br>TC<br>EX<br>TC          |
|      | EX<br>TC                          |
|      | BB<br>BA<br>EX                    |
|      | NE<br>W(<br>ST<br>RA<br>PA<br>SII |
|      | 1 Strates                         |

## BBQ CHIMNEY

BACK OF BBQ TO MATCH EXISTING

NEW PRESSURE TREATED WOOD STAIR AND DECK STAINED A DARK WOOD TONE-RAILING AND BALUSTER PAINTED A DARK GRAY SIMILAR TO HOUSE COLOR