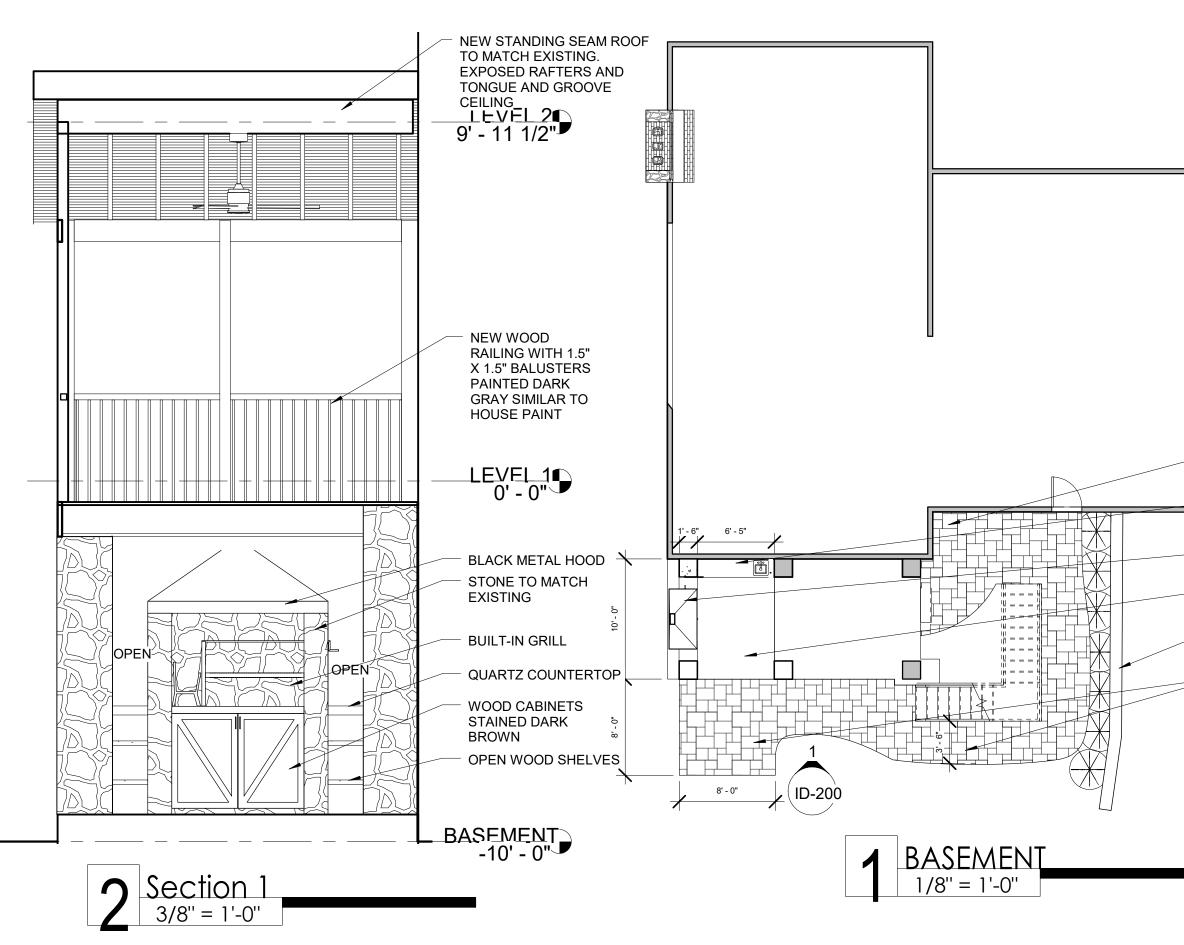

|
|      | NE<br>W(<br>ST<br>RA<br>PA<br>SII |
|      | 1 Strates                         |





AMANDA DASHWOOD INTERIORS

121 Cambridge Ave. Decatur, GA 30030

P: 404.906.5561 www.amandadashwood.co

ADLER RESIDENCE 504 Ponce De Leon Manor NE, Atlanta, GA 30307 404.849.7892

PAGE: 7 OF 8

No. Description Date

## TITLE

EXTERIOR ELEVATIONS

Project No2019 02 Date 03.01.2019 Drawn by\_Author Scale3/16" = 1'-0"\_\_\_\_ Drawing Number

ID-202

2/28/2019 10:48:49 AM

LEVEL 3 27' - 9"



EXISTING STANDING SEAM ROOF

NEW STANDING SEAM ROOF TO MATCH EXISTING. EXPOSED RAFTERS AND TONGUE AND GROOVE CEILING



## BBQ CHIMNEY

BACK OF BBQ TO MATCH EXISTING



NEW PRESSURE TREATED WOOD STAIR AND DECK STAINED A DARK WOOD TONE-RAILING AND BALUSTER PAINTED A DARK GRAY SIMILAR TO HOUSE COLOR