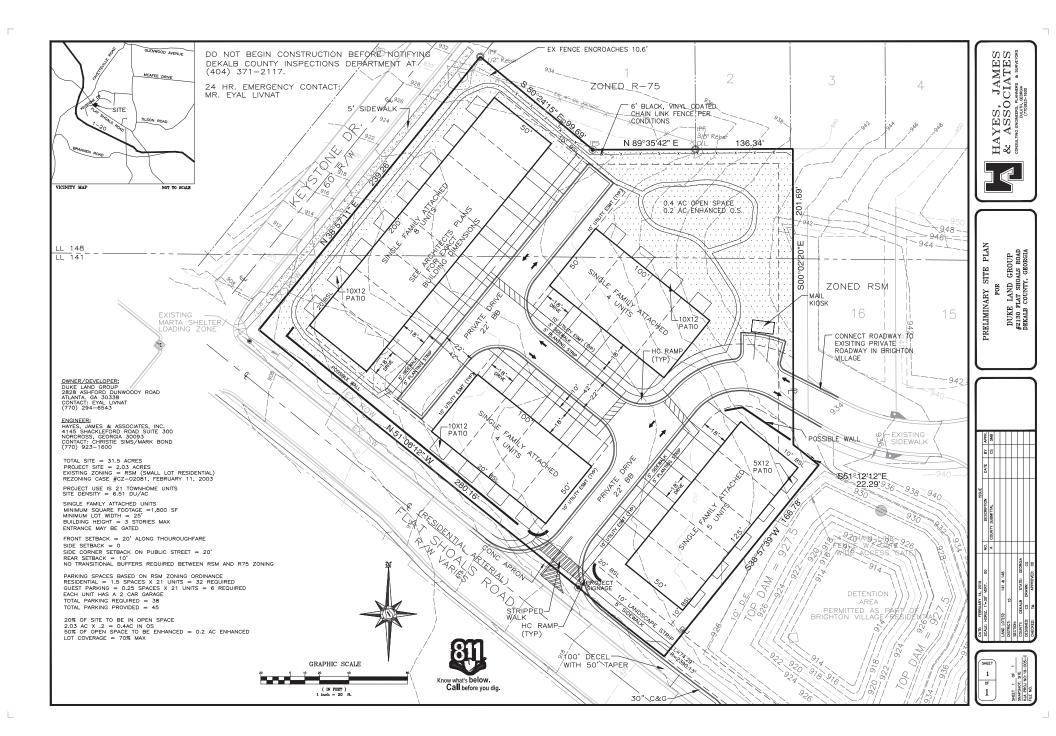

# THE EMBRY GROUP/DUKE LAND GROUP/2130 FLAT SHOALS ROAD CONDITIONS OF ZONING CZ-02081

- 1. Subject Property will be rezoned TND-RSM (conditional) and will contain no more than 388 single 38 single-family detached homes, 146 single family townhouses, 332 live/work/loft units and 16,000 square feet of accessory commercial space developed substantially in accordance with the Site Plan dated December 2, 2002, prepared by Clark Design Group, P.C., and filed with the Planning Department on December 3, 2002 and 167 single-family townhouses.
- 2. Underground utilities will be utilized. Any exterior lights will be screened, shielded, and/or shaded so as to minimize glare and the casting of light outside the new development. Security lighting shall be installed in the accessory commercial portion of the development.
- 3. The minimum size of each dwelling unit will be <u>1500 1,800</u> square feet per townhouse, and <u>1900 1,900</u> square feet per single-family detached dwelling.
- 4. Sidewalks will be installed during the the development process on the internal street of the Subject Property well as along the Flat Shoals Road and Keystone Drive frontages of the Subject Property.
- 5. The height of any building on the Subject Property shall be restricted to 43 stories.
- 6. The residential units shall consist of brick, hardcoat stucco, stacked stone, hardiplank siding or cedar shake (excluding architectural treatment of features such as gables, dormers, bay windows, fireplace chases and/or any other cantilevered areas).
- 7. The area designated as "Open Space" on the Site Plan shall be preserved as common green space, for the benefit of future residents of this development. This area may be improved to create a passive recreational amenity. Otherwise-\_it shall not be disturbed except to the extent necessary to fulfill these conditions of zoning approval, for the installation and maintenance of utilities as necessary and as per the Site Plan.
- 8. Applicant shall file a-landscape plan for the accessory commercial entrance to the Subject Property and for the Keystone Drive/Flat Shoals Road intersection at the time of filing for development permits.
- 9. The development shall have a mandatory homeowners association that shall be responsible for maintenance of all exterior, common, landscaped, detention-, and entrance areas.
- 10. Security fencing in the form of a black, vinyl-dipped chain link fence shall be installed along the northern property line of the Subject Property which adjoins the accessory commercial area project site.
- 11. Applicant shall comply with the DeKalb County Tree Ordinance.

| Applicant shall plant a screening buffer consisting of Leland Cypress trees at least 6 feet in h |
|--------------------------------------------------------------------------------------------------|
| at a distance of 10 feet on center to provide a visual screen between the Travis property and    |
| live/work units/accessory commercial space.                                                      |
|                                                                                                  |
|                                                                                                  |
|                                                                                                  |
|                                                                                                  |
|                                                                                                  |
|                                                                                                  |
|                                                                                                  |
|                                                                                                  |
|                                                                                                  |
|                                                                                                  |
|                                                                                                  |
|                                                                                                  |
|                                                                                                  |
|                                                                                                  |
|                                                                                                  |
|                                                                                                  |
|                                                                                                  |
|                                                                                                  |
|                                                                                                  |
|                                                                                                  |
|                                                                                                  |
|                                                                                                  |
|                                                                                                  |
|                                                                                                  |
|                                                                                                  |
|                                                                                                  |
|                                                                                                  |
|                                                                                                  |
|                                                                                                  |
|                                                                                                  |
|                                                                                                  |
|                                                                                                  |
|                                                                                                  |
|                                                                                                  |
|                                                                                                  |
|                                                                                                  |
|                                                                                                  |
|                                                                                                  |
|                                                                                                  |
|                                                                                                  |
|                                                                                                  |
|                                                                                                  |
|                                                                                                  |
|                                                                                                  |
|                                                                                                  |