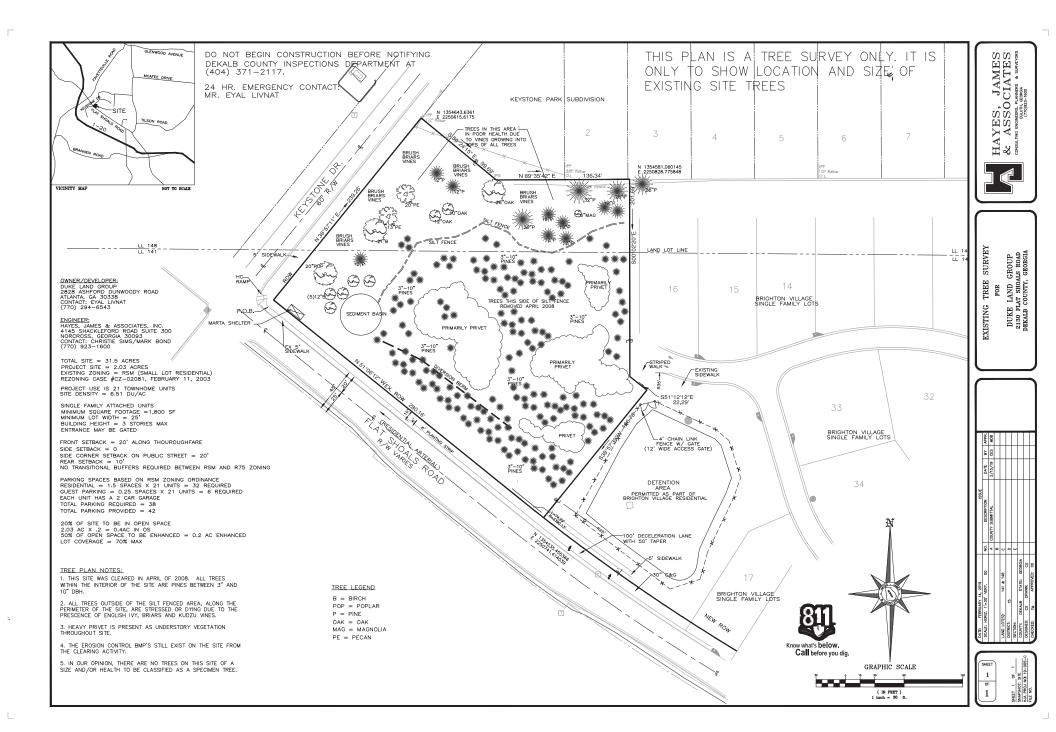

# THE EMBRY GROUP/DUKE LAND GROUP/2130 FLAT SHOALS ROAD CONDITIONS OF ZONING CZ-02081

- 1. Subject Property will be rezoned TND-RSM (conditional) and will contain no more than 388 single 38 single-family detached homes, 146 single family townhouses, 332 live/work/loft units and 16,000 square feet of accessory commercial space developed substantially in accordance with the Site Plan dated December 2, 2002, prepared by Clark Design Group, P.C., and filed with the Planning Department on December 3, 2002 and 167 single-family townhouses.
- 2. Underground utilities will be utilized. Any exterior lights will be screened, shielded, and/or shaded so as to minimize glare and the casting of light outside the new development. Security lighting shall be installed in the accessory commercial portion of the development.
- 3. The minimum size of each dwelling unit will be <u>1500 1,800</u> square feet per townhouse, and <u>1900 1,900</u> square feet per single-family detached dwelling.
- 4. Sidewalks will be installed during the the development process on the internal street of the Subject Property well as along the Flat Shoals Road and Keystone Drive frontages of the Subject Property.
- 5. The height of any building on the Subject Property shall be restricted to 43 stories.
- 6. The residential units shall consist of brick, hardcoat stucco, stacked stone, hardiplank siding or cedar shake (excluding architectural treatment of features such as gables, dormers, bay windows, fireplace chases and/or any other cantilevered areas).
- 7. The area designated as "Open Space" on the Site Plan shall be preserved as common green space, for the benefit of future residents of this development. This area may be improved to create a passive recreational amenity. Otherwise-\_it shall not be disturbed except to the extent necessary to fulfill these conditions of zoning approval, for the installation and maintenance of utilities as necessary and as per the Site Plan.
- 8. Applicant shall file a-landscape plan for the accessory commercial entrance to the Subject Property and for the Keystone Drive/Flat Shoals Road intersection at the time of filing for development permits.
- 9. The development shall have a mandatory homeowners association that shall be responsible for maintenance of all exterior, common, landscaped, detention-, and entrance areas.
- 10. Security fencing in the form of a black, vinyl-dipped chain link fence shall be installed along the northern property line of the Subject Property which adjoins the accessory commercial area project site.
- 11. Applicant shall comply with the DeKalb County Tree Ordinance.