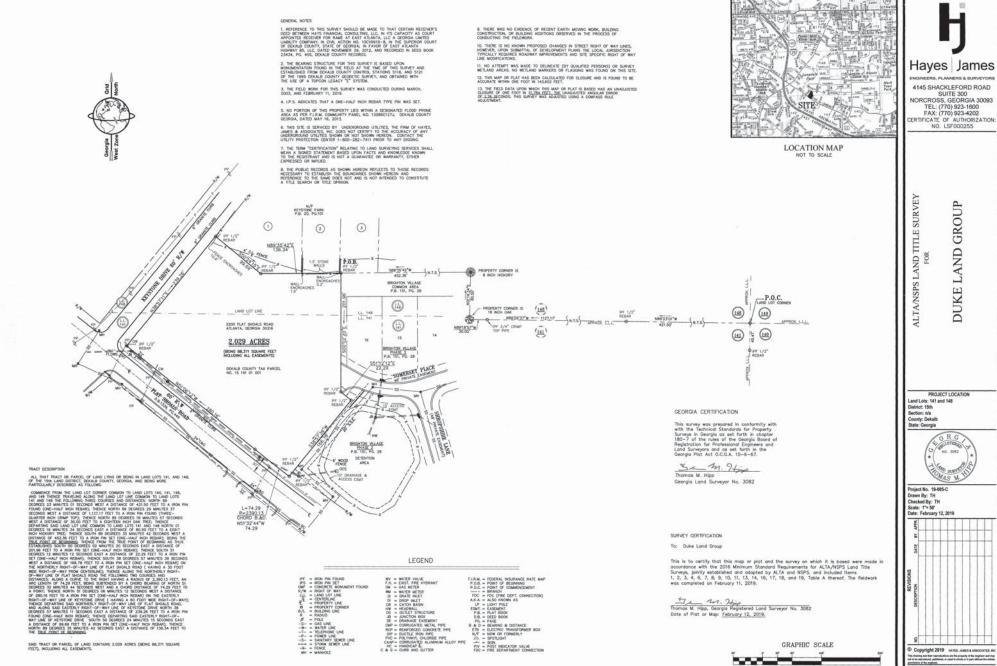

### MAJOR MODIFICATION APPLICATION

| Existing Conditional Zoning No.: C2-02081                                                                                                                                                                                                                                                      |                |
|------------------------------------------------------------------------------------------------------------------------------------------------------------------------------------------------------------------------------------------------------------------------------------------------|----------------|
| APPLICANT NAME: Duke Land Group, LLC                                                                                                                                                                                                                                                           | <del>_</del> 3 |
| Daytime Phone#:Fax #:                                                                                                                                                                                                                                                                          |                |
| Mailing Address: 4828 Ashford Dunwoody Road, Atlanta, GA 30338                                                                                                                                                                                                                                 |                |
| OWNER NAME: East Atlanta Highway 85, LLC one owner, attach contact information for each owner)                                                                                                                                                                                                 | (If more than  |
| Daytime Phone#:                                                                                                                                                                                                                                                                                |                |
| Mailing Address: 4828 Ashford Dunwoody Road, Suite 100, Atlanta, GA 30338                                                                                                                                                                                                                      |                |
| SUBJECT PROPERTY ADDRESS OR LOCATION:                                                                                                                                                                                                                                                          | -              |
| 2130 Flat Shoals Road, Atlanta , DeKalb County, GA, 30316                                                                                                                                                                                                                                      |                |
| District(s):18th Land Lot(s):141 and 148 Block(s): Parcel(s):15-141-01-001                                                                                                                                                                                                                     |                |
| Acreage or Square Feet: 31.5 acres Commission District(s): 3 and 6 Existing Zoning: RCM                                                                                                                                                                                                        |                |
| I hereby authorize the staff of the Planning and Development Department to inspect the property that is the subjapplication.                                                                                                                                                                   | ect of this    |
| Have you, the applicant, made a campaign contribution of \$250.00 or more to a DeKalb County government of the two year period that precedes the date on which you are filing this application?  Yes X No If "yes", see page 4. (Conflict of Interest in Zoning Act, O.C.G.A., Chapter 36-67A) | icial within   |
| Owner: Agent: _X (Check One)                                                                                                                                                                                                                                                                   |                |
| Signature of Applicant:                                                                                                                                                                                                                                                                        |                |
| Printed Name of Applicant: Eyal Livnat on behalf of Duke Land Group, LLC Major Modification Appl                                                                                                                                                                                               | ication        |