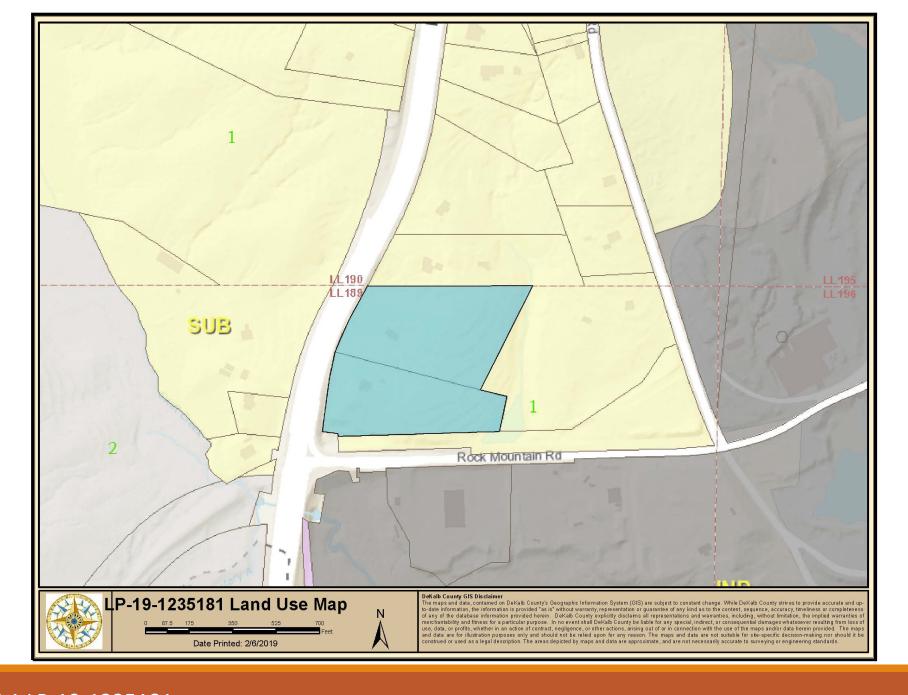

## **STAFF ANALYSIS**

| Case No.:                      | LP-19-1235181                                                                                                                                         |                                 | Agenda #: D.2    |                         |
|--------------------------------|-------------------------------------------------------------------------------------------------------------------------------------------------------|---------------------------------|------------------|-------------------------|
| Location/Address:              | 1422 & 1450 Rock Chapel Road, Lith                                                                                                                    | nonia, GA                       | Commission Distr | rict:5 Super District:7 |
| Parcel IDs:                    | 16 189 01 002 & 16 189 01 003                                                                                                                         |                                 |                  | •                       |
| Request:                       | Future Land Use Plan Map amendment from Suburban (SUB) to Light Industrial (LIND)                                                                     |                                 |                  |                         |
| Property Owner(s):             | Arnold Bowen                                                                                                                                          |                                 | . , ,            | , ,                     |
| Applicant/Agent:               | Rose C. Evans/Battle Law, P.C.                                                                                                                        |                                 |                  |                         |
| Acreage:                       | 8.53 Acres                                                                                                                                            |                                 |                  |                         |
| Existing Land Use:             | Suburban (SUB)                                                                                                                                        |                                 |                  |                         |
| <b>Surrounding Properties:</b> | Suburban (SUB)                                                                                                                                        |                                 |                  |                         |
| Adjacent Zoning:               | North:R-100(SUB) South:R-100(SUB) East:R-100(SUB) West:R-100(SUB) Northeast:R-100(SUB) Northwest:R-100(SUB) Southeast:R-100(SUB) Southwest:R-100(SUB) |                                 |                  |                         |
| (Comprehensive Plan)           |                                                                                                                                                       | Consis                          |                  | Inconsistent            |
| Proposed Density: N/A          |                                                                                                                                                       | Existing Density: N/A           |                  |                         |
| Proposed Units/Square Ft.: N/A |                                                                                                                                                       | Existing Units/Square Feet: N/A |                  |                         |
| Proposed Lot Coverage: N/A     |                                                                                                                                                       | Existing Lot Coverage: N/A      |                  |                         |