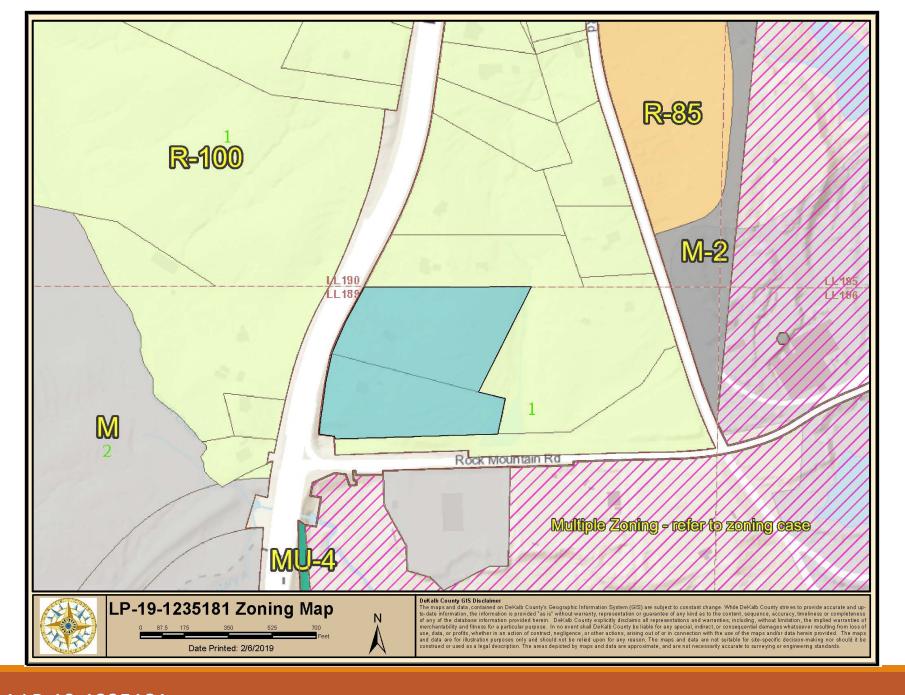

## **STAFF ANALYSIS**

| Case No.:                      | LP-19-1235181                                                                                                                                         |                                 | Agenda #: D.2    |                         |
|--------------------------------|-------------------------------------------------------------------------------------------------------------------------------------------------------|---------------------------------|------------------|-------------------------|
| Location/Address:              | 1422 & 1450 Rock Chapel Road, Lith                                                                                                                    | nonia, GA                       | Commission Distr | rict:5 Super District:7 |
| Parcel IDs:                    | 16 189 01 002 & 16 189 01 003                                                                                                                         |                                 |                  | •                       |
| Request:                       | Future Land Use Plan Map amendment from Suburban (SUB) to Light Industrial (LIND)                                                                     |                                 |                  |                         |
| Property Owner(s):             | Arnold Bowen                                                                                                                                          |                                 | . , ,            | , ,                     |
| Applicant/Agent:               | Rose C. Evans/Battle Law, P.C.                                                                                                                        |                                 |                  |                         |
| Acreage:                       | 8.53 Acres                                                                                                                                            |                                 |                  |                         |
| Existing Land Use:             | Suburban (SUB)                                                                                                                                        |                                 |                  |                         |
| <b>Surrounding Properties:</b> | Suburban (SUB)                                                                                                                                        |                                 |                  |                         |
| Adjacent Zoning:               | North:R-100(SUB) South:R-100(SUB) East:R-100(SUB) West:R-100(SUB) Northeast:R-100(SUB) Northwest:R-100(SUB) Southeast:R-100(SUB) Southwest:R-100(SUB) |                                 |                  |                         |
| (Comprehensive Plan)           |                                                                                                                                                       | Consis                          |                  | Inconsistent            |
| Proposed Density: N/A          |                                                                                                                                                       | Existing Density: N/A           |                  |                         |
| Proposed Units/Square Ft.: N/A |                                                                                                                                                       | Existing Units/Square Feet: N/A |                  |                         |
| Proposed Lot Coverage: N/A     |                                                                                                                                                       | Existing Lot Coverage: N/A      |                  |                         |