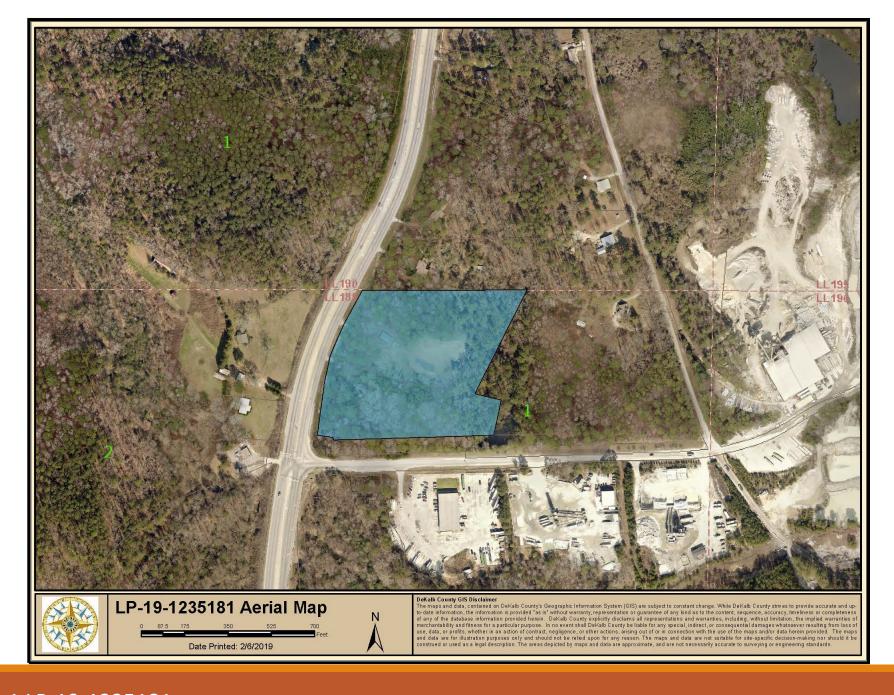

## **STAFF ANALYSIS**

| Case No.:                      | LP-19-1235181                                                                                                                                         |                                 | Agenda #: D.2    |                         |
|--------------------------------|-------------------------------------------------------------------------------------------------------------------------------------------------------|---------------------------------|------------------|-------------------------|
| Location/Address:              | 1422 & 1450 Rock Chapel Road, Lith                                                                                                                    | nonia, GA                       | Commission Distr | rict:5 Super District:7 |
| Parcel IDs:                    | 16 189 01 002 & 16 189 01 003                                                                                                                         |                                 |                  | •                       |
| Request:                       | Future Land Use Plan Map amendment from Suburban (SUB) to Light Industrial (LIND)                                                                     |                                 |                  |                         |
| Property Owner(s):             | Arnold Bowen                                                                                                                                          |                                 | . , ,            | , ,                     |
| Applicant/Agent:               | Rose C. Evans/Battle Law, P.C.                                                                                                                        |                                 |                  |                         |
| Acreage:                       | 8.53 Acres                                                                                                                                            |                                 |                  |                         |
| Existing Land Use:             | Suburban (SUB)                                                                                                                                        |                                 |                  |                         |
| <b>Surrounding Properties:</b> | Suburban (SUB)                                                                                                                                        |                                 |                  |                         |
| Adjacent Zoning:               | North:R-100(SUB) South:R-100(SUB) East:R-100(SUB) West:R-100(SUB) Northeast:R-100(SUB) Northwest:R-100(SUB) Southeast:R-100(SUB) Southwest:R-100(SUB) |                                 |                  |                         |
| (Comprehensive Plan)           |                                                                                                                                                       | Consis                          |                  | Inconsistent            |
| Proposed Density: N/A          |                                                                                                                                                       | Existing Density: N/A           |                  |                         |
| Proposed Units/Square Ft.: N/A |                                                                                                                                                       | Existing Units/Square Feet: N/A |                  |                         |
| Proposed Lot Coverage: N/A     |                                                                                                                                                       | Existing Lot Coverage: N/A      |                  |                         |