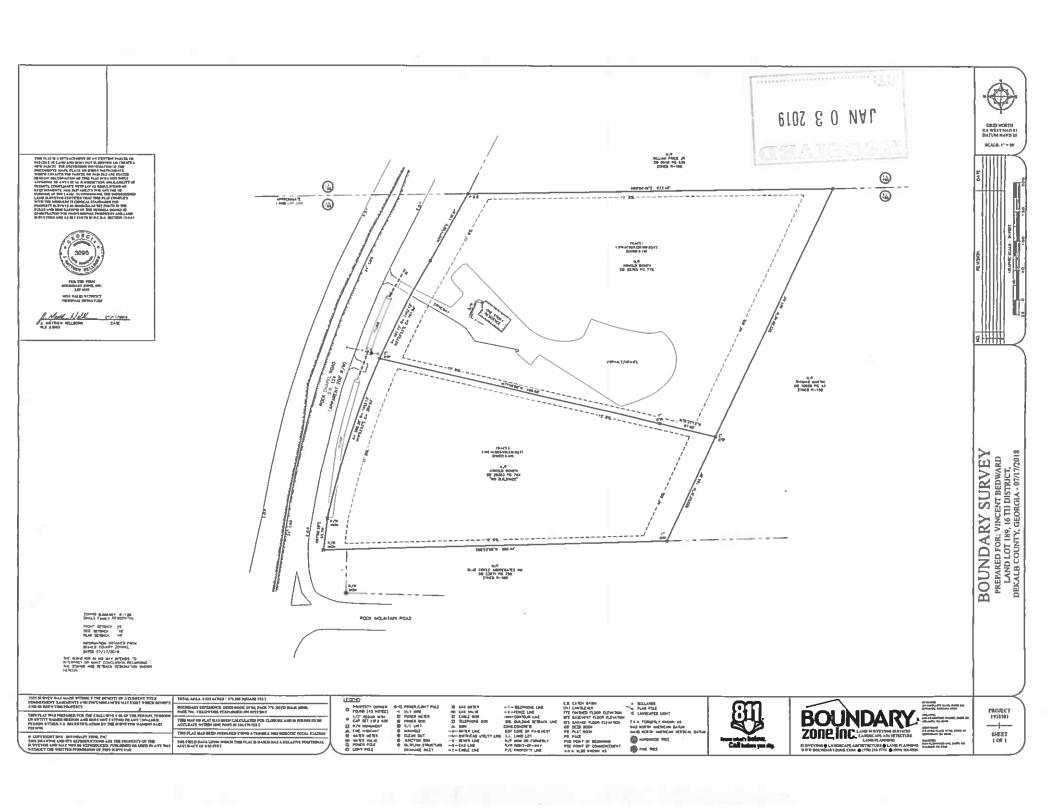

## **STAFF ANALYSIS**

| Case No.:                      | LP-19-1235181                                                                                                                                         |                                 | Agenda #: D.2    |                         |
|--------------------------------|-------------------------------------------------------------------------------------------------------------------------------------------------------|---------------------------------|------------------|-------------------------|
| Location/Address:              | 1422 & 1450 Rock Chapel Road, Lith                                                                                                                    | nonia, GA                       | Commission Distr | rict:5 Super District:7 |
| Parcel IDs:                    | 16 189 01 002 & 16 189 01 003                                                                                                                         |                                 |                  | •                       |
| Request:                       | Future Land Use Plan Map amendment from Suburban (SUB) to Light Industrial (LIND)                                                                     |                                 |                  |                         |
| Property Owner(s):             | Arnold Bowen                                                                                                                                          |                                 | . , ,            | , ,                     |
| Applicant/Agent:               | Rose C. Evans/Battle Law, P.C.                                                                                                                        |                                 |                  |                         |
| Acreage:                       | 8.53 Acres                                                                                                                                            |                                 |                  |                         |
| Existing Land Use:             | Suburban (SUB)                                                                                                                                        |                                 |                  |                         |
| <b>Surrounding Properties:</b> | Suburban (SUB)                                                                                                                                        |                                 |                  |                         |
| Adjacent Zoning:               | North:R-100(SUB) South:R-100(SUB) East:R-100(SUB) West:R-100(SUB) Northeast:R-100(SUB) Northwest:R-100(SUB) Southeast:R-100(SUB) Southwest:R-100(SUB) |                                 |                  |                         |
| (Comprehensive Plan)           |                                                                                                                                                       | Consis                          |                  | Inconsistent            |
| Proposed Density: N/A          |                                                                                                                                                       | Existing Density: N/A           |                  |                         |
| Proposed Units/Square Ft.: N/A |                                                                                                                                                       | Existing Units/Square Feet: N/A |                  |                         |
| Proposed Lot Coverage: N/A     |                                                                                                                                                       | Existing Lot Coverage: N/A      |                  |                         |