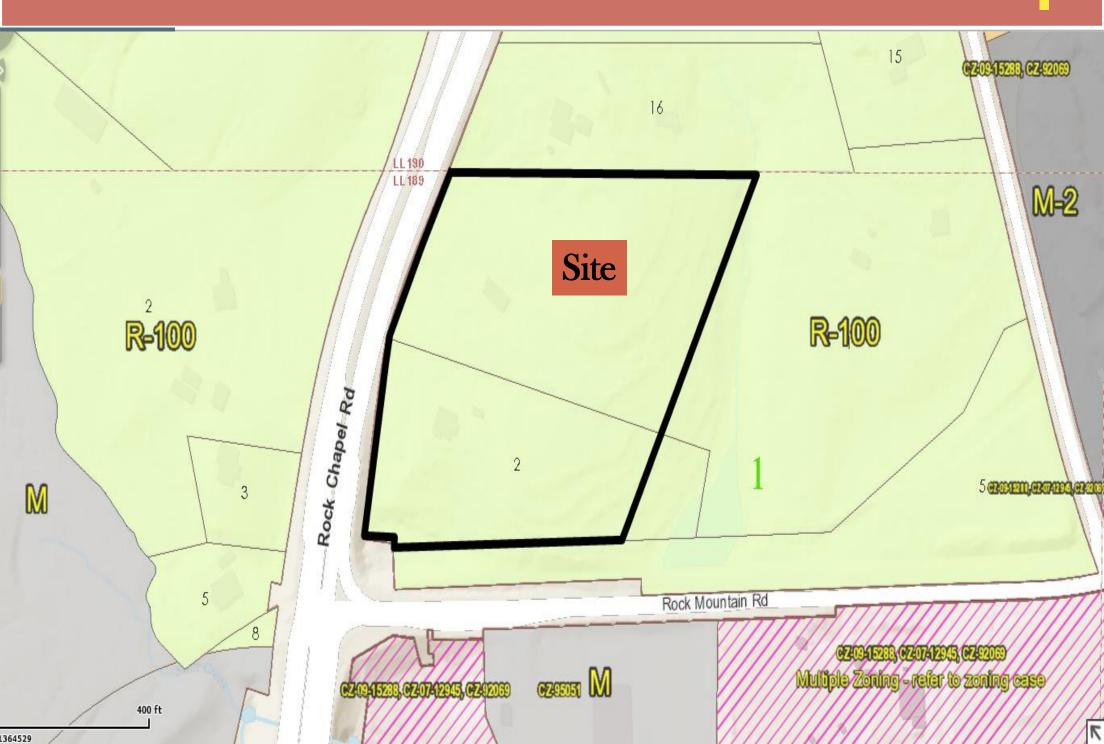

|                                                                                                                                                                                                                                                                                                                                                                                                                                                                                                                                                                                                                                                                                                     |                   |

Revised 1/1/17

#### **Site Survey**



#### **Revised Site Plan 5-24-19**



# **Zoning Map**



## **Suburban Land Use**



## Aerial



#### **Site Photos**







# 1422 Rock Chapel Road