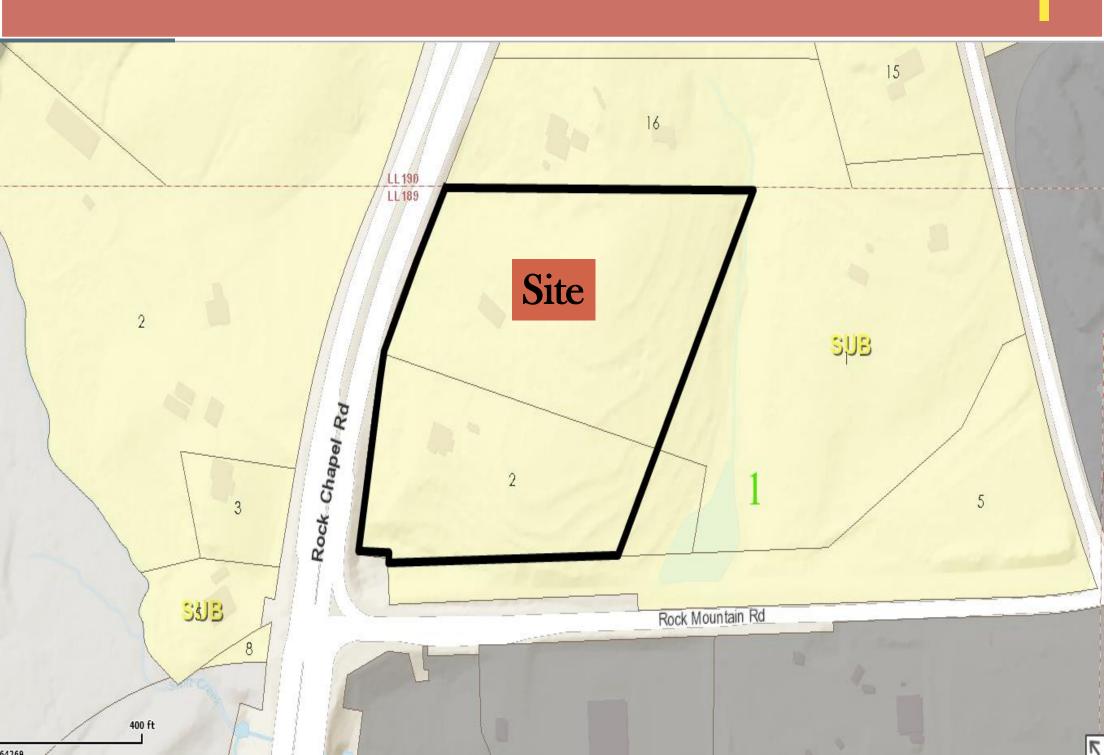

|                   |

Revised 1/1/17

#### **Site Survey**



#### **Revised Site Plan 5-24-19**



# **Zoning Map**



## **Suburban Land Use**



## Aerial



#### **Site Photos**







# 1422 Rock Chapel Road