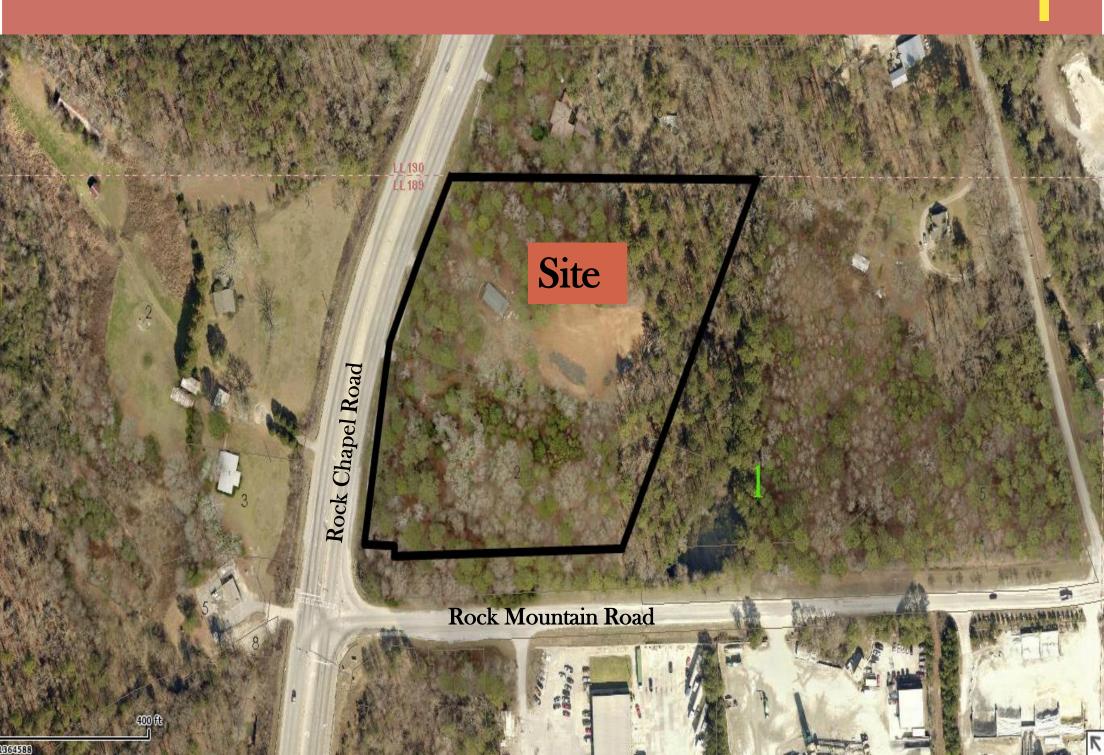

|                   |

Revised 1/1/17

#### **Site Survey**



#### **Revised Site Plan 5-24-19**



# **Zoning Map**



## **Suburban Land Use**



## Aerial



#### **Site Photos**







# 1422 Rock Chapel Road