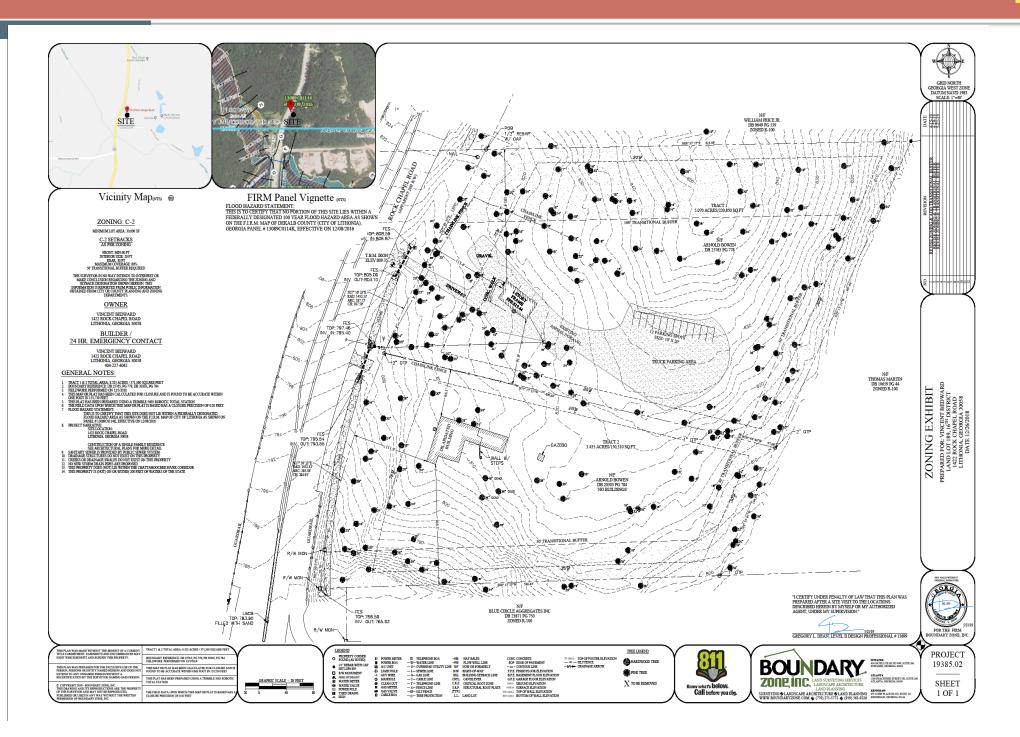

1<br>Volanning         |                                                                                                                                                                                                                                                                                                                                                                                                                                                                                                                                                                                                                                                                                                     |                   |

Revised 1/1/17

#### **Site Survey**



#### **Revised Site Plan 5-24-19**



# **Zoning Map**



## **Suburban Land Use**



## Aerial



#### **Site Photos**







# 1422 Rock Chapel Road