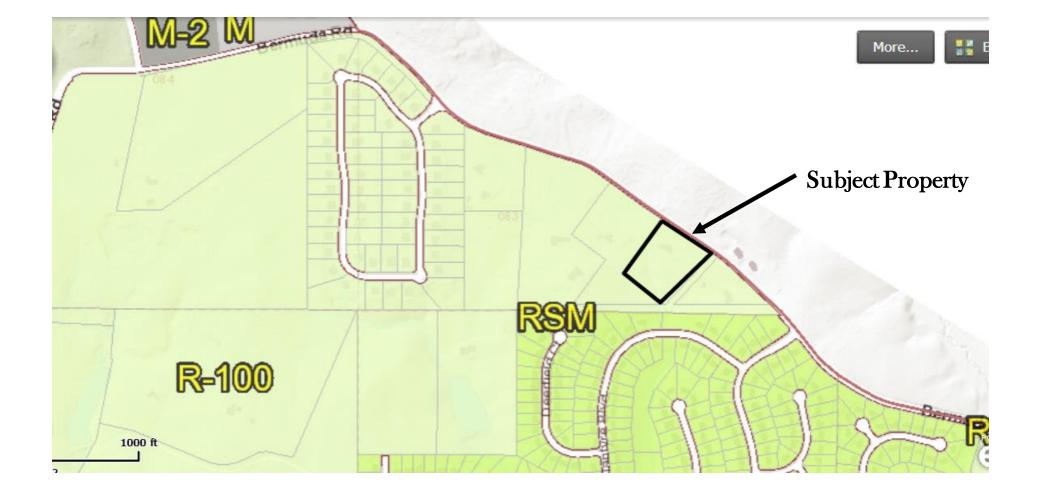

### **STAFF ANALYSIS**

| Case No.:                    | Z-20-1243972                                                                                                                                                                                                                                              | Agenda #: D-4                               |  |
|------------------------------|-----------------------------------------------------------------------------------------------------------------------------------------------------------------------------------------------------------------------------------------------------------|---------------------------------------------|--|
| Location/<br>Address:        | Southwest side of Bermuda Road,<br>approximately 658 feet northwest of Malvern<br>Boulevard at 1347 Bermuda Road in Stone<br>Mountain                                                                                                                     | Commission District: 4 Super<br>District: 7 |  |
| Parcel ID:                   | 18 083 01 010                                                                                                                                                                                                                                             |                                             |  |
| Request:                     | To rezone property from R-100 (Single-Family Residential) to RSM (Small Lot<br>Residential Mix) to develop 20 single-family detached homes at a density of 3<br>units per acre                                                                            |                                             |  |
| Property Owner:              | Future Capital Investment c/o Kirk Harvey                                                                                                                                                                                                                 |                                             |  |
| Applicant/Agent:             | Future Capital Investment c/o Kirk Harvey                                                                                                                                                                                                                 |                                             |  |
| Acreage:                     | 6.6                                                                                                                                                                                                                                                       |                                             |  |
| Existing Land Use:           | Vacant Single-Family structure                                                                                                                                                                                                                            |                                             |  |
| Surrounding Properties:      | Single-family homes and a single-family subdivision (English Manor) to the north;<br>vacant land and single-family homes to the east across Bermuda Road; a single-<br>family subdivision to the south (Deer Creek); and single-family homes to the west. |                                             |  |
| Adjacent Zoning:             | North: R-100 South: RSM East: NA Gwinnett                                                                                                                                                                                                                 | County West: R100                           |  |
| Comprehensive Plan:          | SUB (Suburban) Consistent X                                                                                                                                                                                                                               | Inconsistent _                              |  |
| homes at a density of 3 unit | ts per acre                                                                                                                                                                                                                                               | /Square Feet: Vacant Structure              |  |
| Proposed Lot Coverage: N     | A Existing Lot C                                                                                                                                                                                                                                          | overage: NA                                 |  |