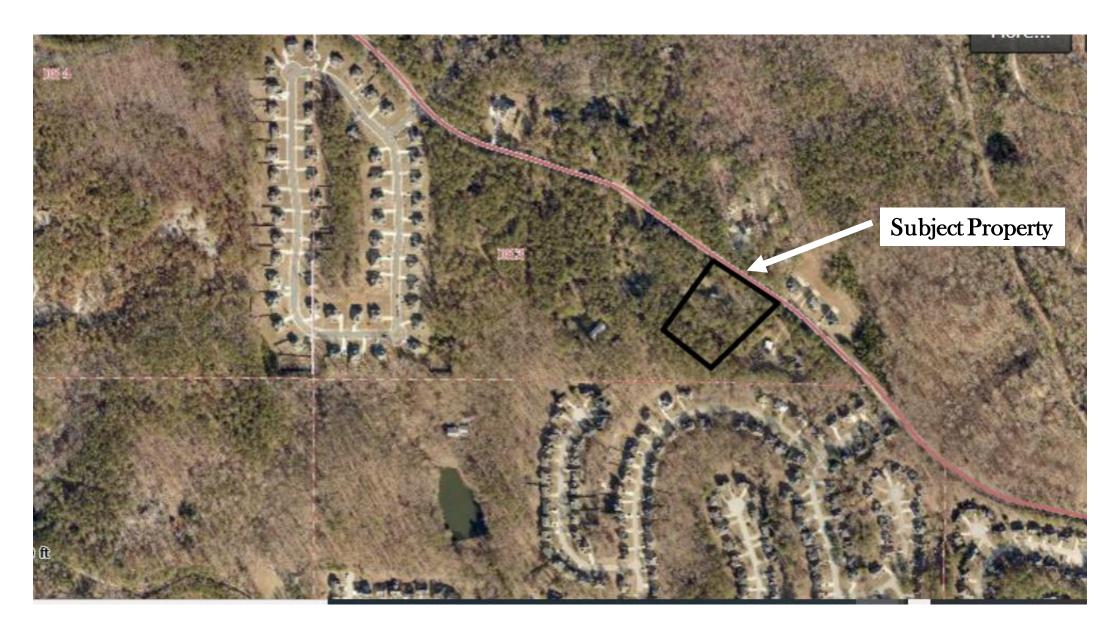

### **STAFF ANALYSIS**

| Case No.:                    | Z-20-1243972                                                                                                                                                                                                                                              | Agenda #: D-4                               |  |
|------------------------------|-----------------------------------------------------------------------------------------------------------------------------------------------------------------------------------------------------------------------------------------------------------|---------------------------------------------|--|
| Location/<br>Address:        | Southwest side of Bermuda Road,<br>approximately 658 feet northwest of Malvern<br>Boulevard at 1347 Bermuda Road in Stone<br>Mountain                                                                                                                     | Commission District: 4 Super<br>District: 7 |  |
| Parcel ID:                   | 18 083 01 010                                                                                                                                                                                                                                             |                                             |  |
| Request:                     | To rezone property from R-100 (Single-Family Residential) to RSM (Small Lot<br>Residential Mix) to develop 20 single-family detached homes at a density of 3<br>units per acre                                                                            |                                             |  |
| Property Owner:              | Future Capital Investment c/o Kirk Harvey                                                                                                                                                                                                                 |                                             |  |
| Applicant/Agent:             | Future Capital Investment c/o Kirk Harvey                                                                                                                                                                                                                 |                                             |  |
| Acreage:                     | 6.6                                                                                                                                                                                                                                                       |                                             |  |
| Existing Land Use:           | Vacant Single-Family structure                                                                                                                                                                                                                            |                                             |  |
| Surrounding Properties:      | Single-family homes and a single-family subdivision (English Manor) to the north;<br>vacant land and single-family homes to the east across Bermuda Road; a single-<br>family subdivision to the south (Deer Creek); and single-family homes to the west. |                                             |  |
| Adjacent Zoning:             | North: R-100 South: RSM East: NA Gwinnett                                                                                                                                                                                                                 | County West: R100                           |  |
| Comprehensive Plan:          | SUB (Suburban) Consistent X                                                                                                                                                                                                                               | Inconsistent _                              |  |
| homes at a density of 3 unit | ts per acre                                                                                                                                                                                                                                               | /Square Feet: Vacant Structure              |  |
| Proposed Lot Coverage: N     | A Existing Lot C                                                                                                                                                                                                                                          | overage: NA                                 |  |

# D.4 Z 20 1243972

D.4 Z 20 1243972

Aerial