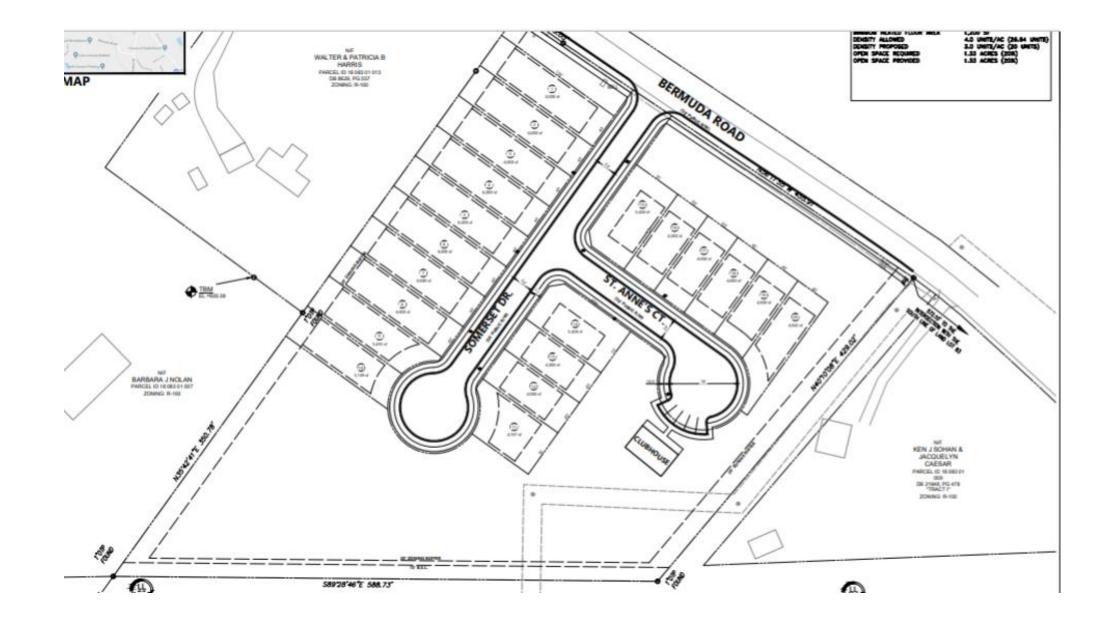

### **STAFF ANALYSIS**

| Case No.:                    | Z-20-1243972                                                                                                                                                                                                                                              | Agenda #: D-4                               |  |
|------------------------------|-----------------------------------------------------------------------------------------------------------------------------------------------------------------------------------------------------------------------------------------------------------|---------------------------------------------|--|
| Location/<br>Address:        | Southwest side of Bermuda Road,<br>approximately 658 feet northwest of Malvern<br>Boulevard at 1347 Bermuda Road in Stone<br>Mountain                                                                                                                     | Commission District: 4 Super<br>District: 7 |  |
| Parcel ID:                   | 18 083 01 010                                                                                                                                                                                                                                             |                                             |  |
| Request:                     | To rezone property from R-100 (Single-Family Residential) to RSM (Small Lot<br>Residential Mix) to develop 20 single-family detached homes at a density of 3<br>units per acre                                                                            |                                             |  |
| Property Owner:              | Future Capital Investment c/o Kirk Harvey                                                                                                                                                                                                                 |                                             |  |
| Applicant/Agent:             | Future Capital Investment c/o Kirk Harvey                                                                                                                                                                                                                 |                                             |  |
| Acreage:                     | 6.6                                                                                                                                                                                                                                                       |                                             |  |
| Existing Land Use:           | Vacant Single-Family structure                                                                                                                                                                                                                            |                                             |  |
| Surrounding Properties:      | Single-family homes and a single-family subdivision (English Manor) to the north;<br>vacant land and single-family homes to the east across Bermuda Road; a single-<br>family subdivision to the south (Deer Creek); and single-family homes to the west. |                                             |  |
| Adjacent Zoning:             | North: R-100 South: RSM East: NA Gwinnett                                                                                                                                                                                                                 | County West: R100                           |  |
| Comprehensive Plan:          | SUB (Suburban) Consistent X                                                                                                                                                                                                                               | Inconsistent _                              |  |
| homes at a density of 3 unit | ts per acre                                                                                                                                                                                                                                               | /Square Feet: Vacant Structure              |  |
| Proposed Lot Coverage: N     | A Existing Lot C                                                                                                                                                                                                                                          | overage: NA                                 |  |