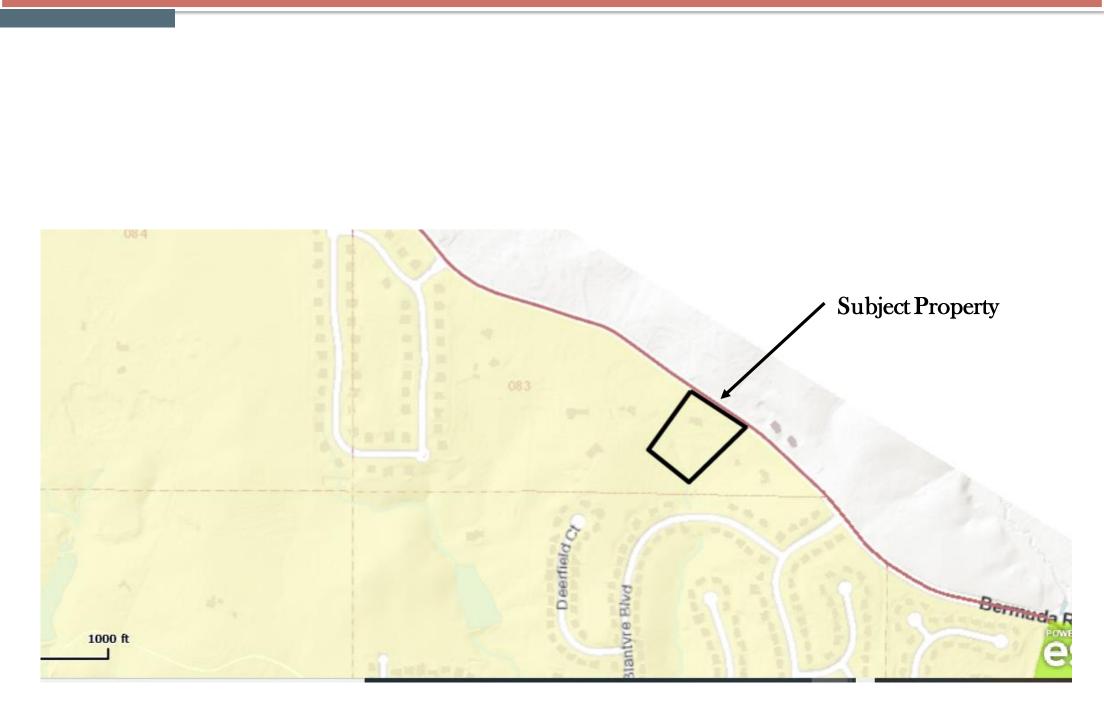

### **STAFF ANALYSIS**

| Case No.:                    | Z-20-1243972                                                                                                                                                                                                                                              | Agenda #: D-4                               |  |
|------------------------------|-----------------------------------------------------------------------------------------------------------------------------------------------------------------------------------------------------------------------------------------------------------|---------------------------------------------|--|
| Location/<br>Address:        | Southwest side of Bermuda Road,<br>approximately 658 feet northwest of Malvern<br>Boulevard at 1347 Bermuda Road in Stone<br>Mountain                                                                                                                     | Commission District: 4 Super<br>District: 7 |  |
| Parcel ID:                   | 18 083 01 010                                                                                                                                                                                                                                             |                                             |  |
| Request:                     | To rezone property from R-100 (Single-Family Residential) to RSM (Small Lot<br>Residential Mix) to develop 20 single-family detached homes at a density of 3<br>units per acre                                                                            |                                             |  |
| Property Owner:              | Future Capital Investment c/o Kirk Harvey                                                                                                                                                                                                                 |                                             |  |
| Applicant/Agent:             | Future Capital Investment c/o Kirk Harvey                                                                                                                                                                                                                 |                                             |  |
| Acreage:                     | 6.6                                                                                                                                                                                                                                                       |                                             |  |
| Existing Land Use:           | Vacant Single-Family structure                                                                                                                                                                                                                            |                                             |  |
| Surrounding Properties:      | Single-family homes and a single-family subdivision (English Manor) to the north;<br>vacant land and single-family homes to the east across Bermuda Road; a single-<br>family subdivision to the south (Deer Creek); and single-family homes to the west. |                                             |  |
| Adjacent Zoning:             | North: R-100 South: RSM East: NA Gwinnett                                                                                                                                                                                                                 | County West: R100                           |  |
| Comprehensive Plan:          | SUB (Suburban) Consistent X                                                                                                                                                                                                                               | Inconsistent _                              |  |
| homes at a density of 3 unit | ts per acre                                                                                                                                                                                                                                               | /Square Feet: Vacant Structure              |  |
| Proposed Lot Coverage: N     | A Existing Lot C                                                                                                                                                                                                                                          | overage: NA                                 |  |