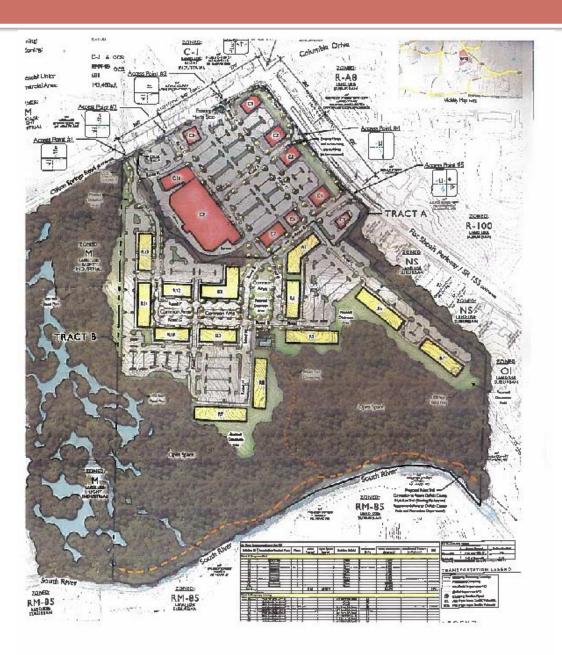

|          |
|                                                                                                                                                                                                                |                                                                                                                               | [vo                                                                | 338 Viget<br>ice] 404,37<br>ice<br>En | Politie de l'é<br>2756 Oleia<br>mail Address  | hairig Fax] (          | (404) 371-4<br>ww.dekalbo | 556 (Develo                     | pment Fa                        | x] (404) 371               | 0<br> -3007              |                          |          |

.

Revised 1/1/17

Z-19-1243386

# Site Survey



**D.6** 



**D**.6

## Z-19-1243386

### **Proposed Site Plan**



### Z-19-1243386

### **North Exterior Elevations**



**South Elevations** 

### Z-19-1243386





**D.6** 

## Z-19-1243386

# **Zoning Map**



Z-19-1243386

### **Neighborhood Center Land Use**



**D.6** 

# Z-19-1243386

# Aerial





View from Quik-Trip Driveway along Clifton Springs Road