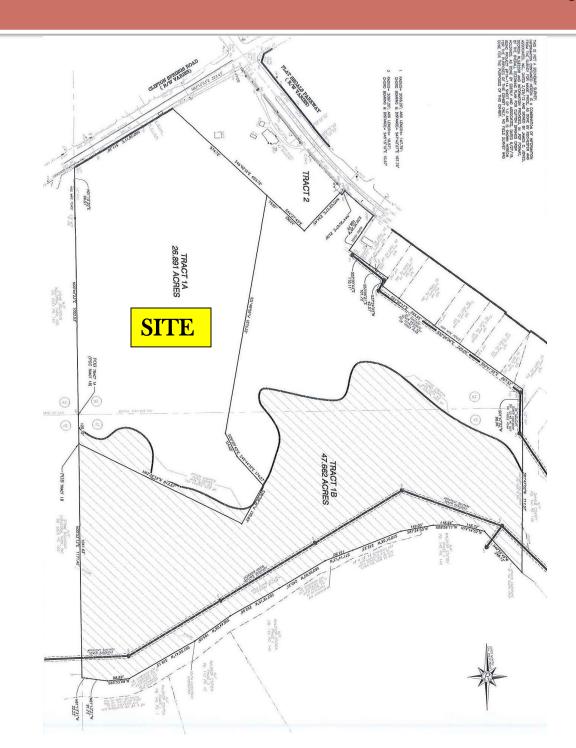

|                          |          |
|                                                                                                                                                                                                                |                                                                                                                               | [vo                                                                | 338 Viget<br>ice] 404,37<br>ice<br>En | Politie de l'é<br>2756 Oleia<br>mail Address  | hairig Fax] (          | (404) 371-4<br>ww.dekalbo | 556 (Develo                     | pment Fa                        | x] (404) 371               | 0<br> -3007              |                          |          |

.

Revised 1/1/17

Z-19-1243386

# Site Survey



**D.6** 



**D**.6

## Z-19-1243386

### **Proposed Site Plan**



### Z-19-1243386

### **North Exterior Elevations**



**South Elevations** 

### Z-19-1243386





**D.6** 

## Z-19-1243386

# **Zoning Map**



Z-19-1243386

### **Neighborhood Center Land Use**



**D.6** 

# Z-19-1243386

# Aerial





View from Quik-Trip Driveway along Clifton Springs Road