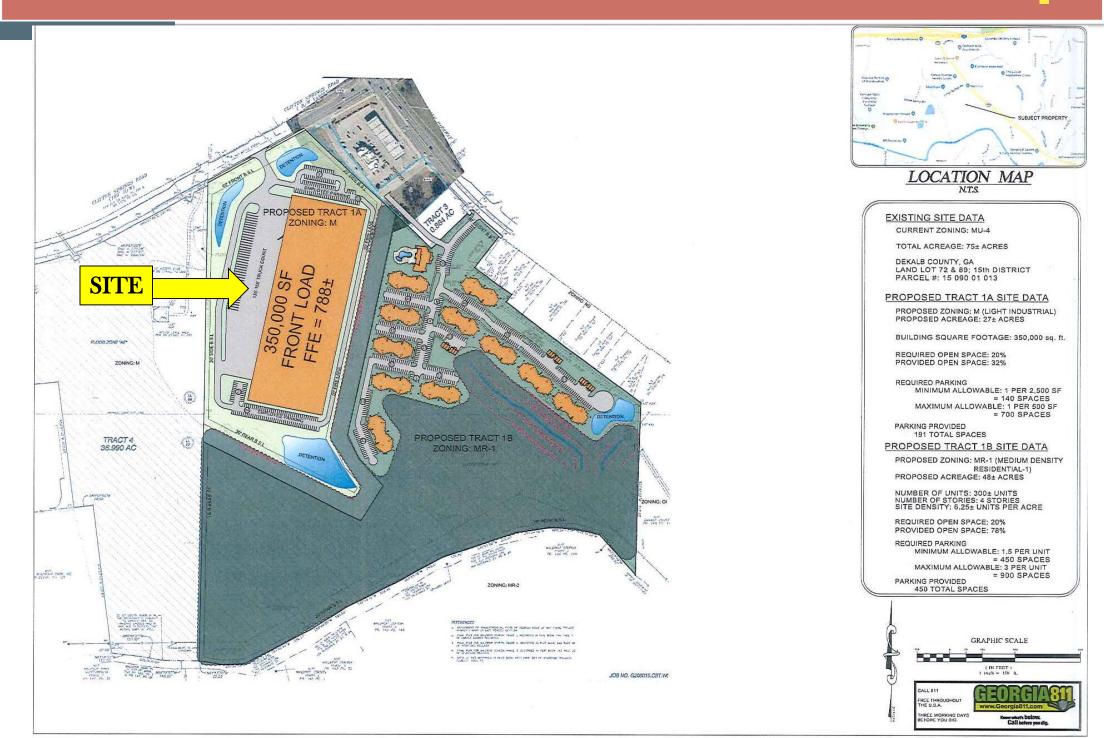

|                                                                                                                               | [vo                                                                | 338 Viget<br>ice] 404,37<br>ice<br>En | Politie de l'é<br>2756 Oleia<br>mail Address  | hairig Fax] (          | (404) 371-4<br>ww.dekalbo | 556 (Develo                     | pment Fa                        | x] (404) 371               | 0<br> -3007              |                          |          |

.

Revised 1/1/17

Z-19-1243386

# Site Survey



**D.6** 



**D**.6

## Z-19-1243386

### **Proposed Site Plan**



### Z-19-1243386

### **North Exterior Elevations**



**South Elevations** 

### Z-19-1243386





**D.6** 

## Z-19-1243386

# **Zoning Map**



Z-19-1243386

### **Neighborhood Center Land Use**



**D.6** 

# Z-19-1243386

# Aerial





View from Quik-Trip Driveway along Clifton Springs Road