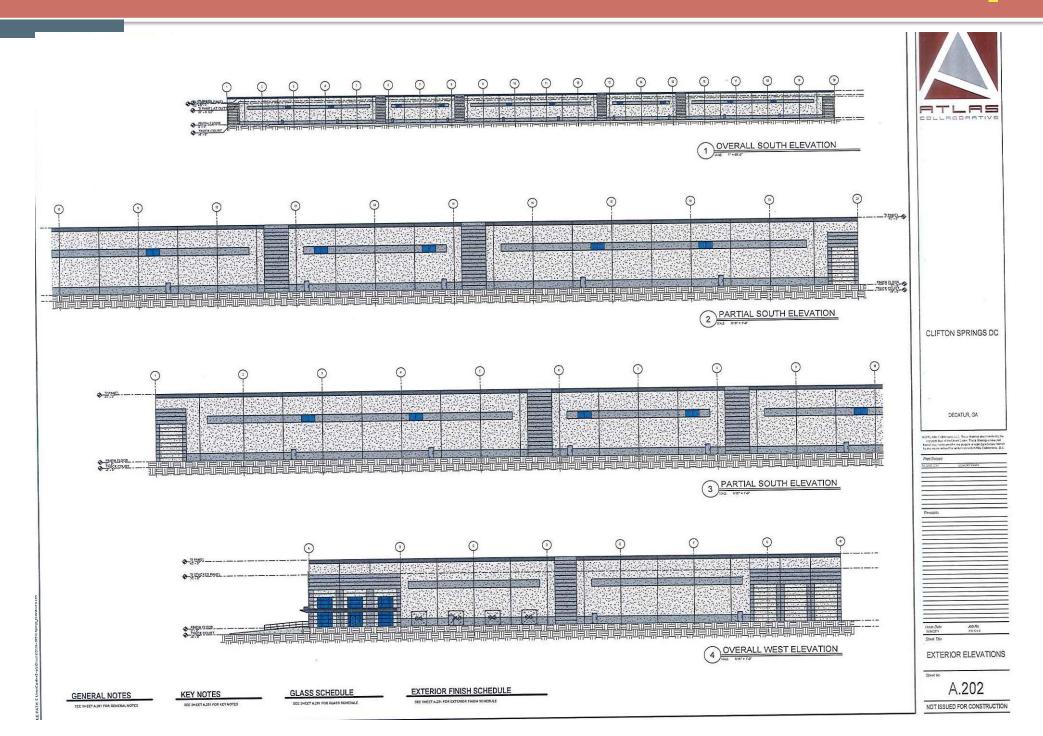

|                                                                                                                               | [vo                                                                | 338 Viget<br>ice] 404,37<br>ice<br>En | Politie de l'é<br>2756 Oleia<br>mail Address  | hairig Fax] (          | (404) 371-4<br>ww.dekalbo | 556 (Develo                     | pment Fa                        | x] (404) 371               | 0<br> -3007              |                          |          |

.

Revised 1/1/17

Z-19-1243386

# Site Survey



**D.6** 



**D**.6

## Z-19-1243386

### **Proposed Site Plan**



### Z-19-1243386

### **North Exterior Elevations**



**South Elevations** 

### Z-19-1243386





**D.6** 

## Z-19-1243386

# **Zoning Map**



Z-19-1243386

### **Neighborhood Center Land Use**



**D.6** 

# Z-19-1243386

# Aerial





View from Quik-Trip Driveway along Clifton Springs Road