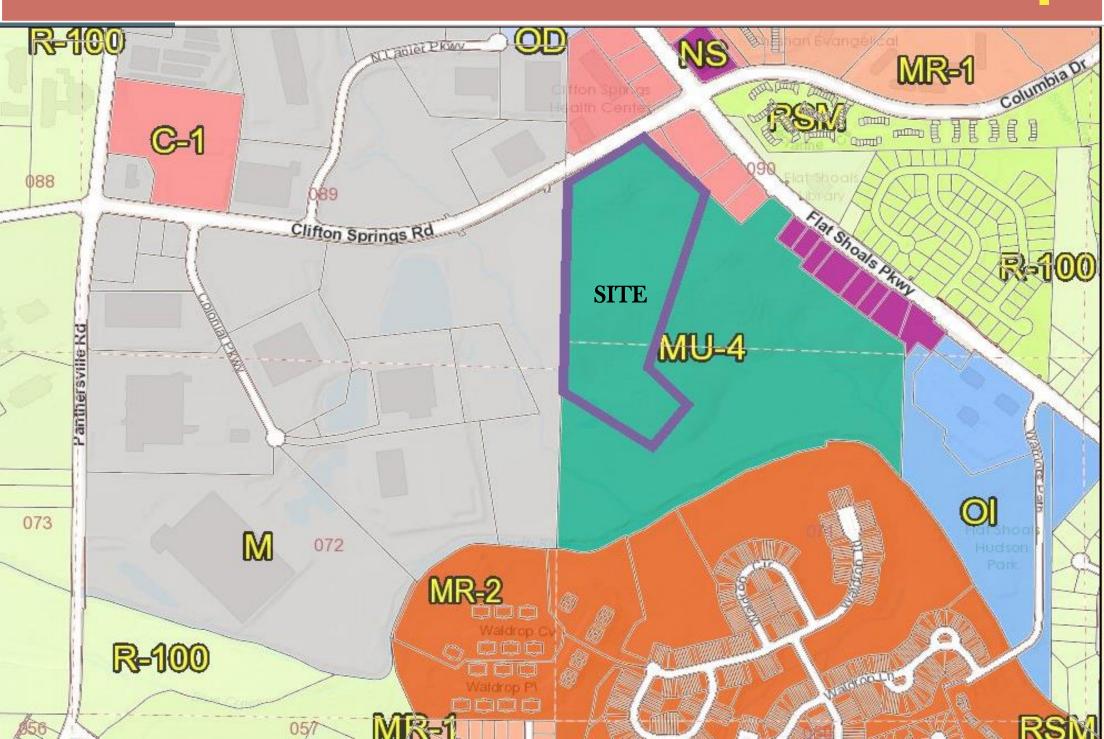

|                                                                                                                               | [vo                                                                | 338 Viget<br>ice] 404,37<br>ice<br>En | Politie de l'é<br>2756 Oleia<br>mail Address  | hairig Fax] (          | (404) 371-4<br>ww.dekalbo | 556 (Develo                     | pment Fa                        | x] (404) 371               | 0<br> -3007              |                          |          |

.

Revised 1/1/17

Z-19-1243386

# Site Survey



**D.6** 



**D**.6

## Z-19-1243386

### **Proposed Site Plan**



### Z-19-1243386

### **North Exterior Elevations**



**South Elevations** 

### Z-19-1243386





**D.6** 

## Z-19-1243386

# **Zoning Map**



Z-19-1243386

### **Neighborhood Center Land Use**



**D.6** 

# Z-19-1243386

# Aerial





View from Quik-Trip Driveway along Clifton Springs Road