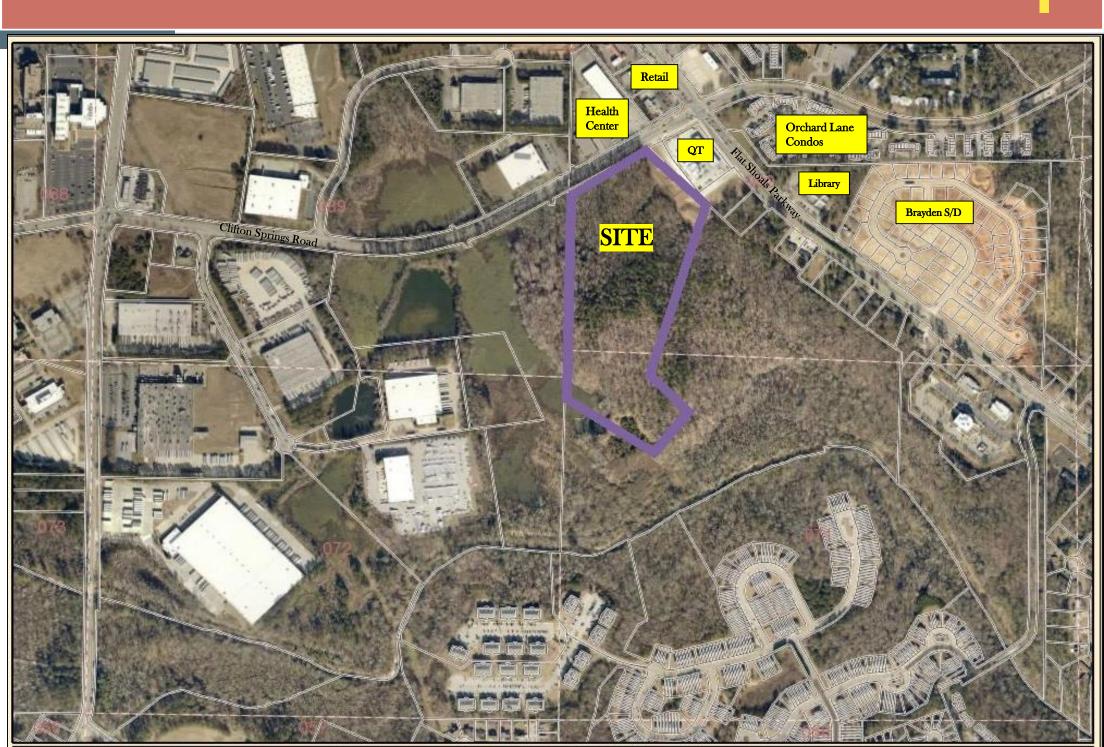

| [vo                                                                | 338 Viget<br>ice] 404,37<br>ice<br>En | Politie de l'é<br>2756 Oleia<br>mail Address  | hairig Fax] (          | (404) 371-4<br>ww.dekalbo | 556 (Develo                     | pment Fa                        | x] (404) 371               | 0<br> -3007              |                          |          |

.

Revised 1/1/17

Z-19-1243386

# Site Survey



**D.6** 



**D**.6

## Z-19-1243386

### **Proposed Site Plan**



### Z-19-1243386

### **North Exterior Elevations**



**South Elevations** 

### Z-19-1243386





**D.6** 

## Z-19-1243386

# **Zoning Map**



Z-19-1243386

### **Neighborhood Center Land Use**



**D.6** 

# Z-19-1243386

# Aerial





View from Quik-Trip Driveway along Clifton Springs Road