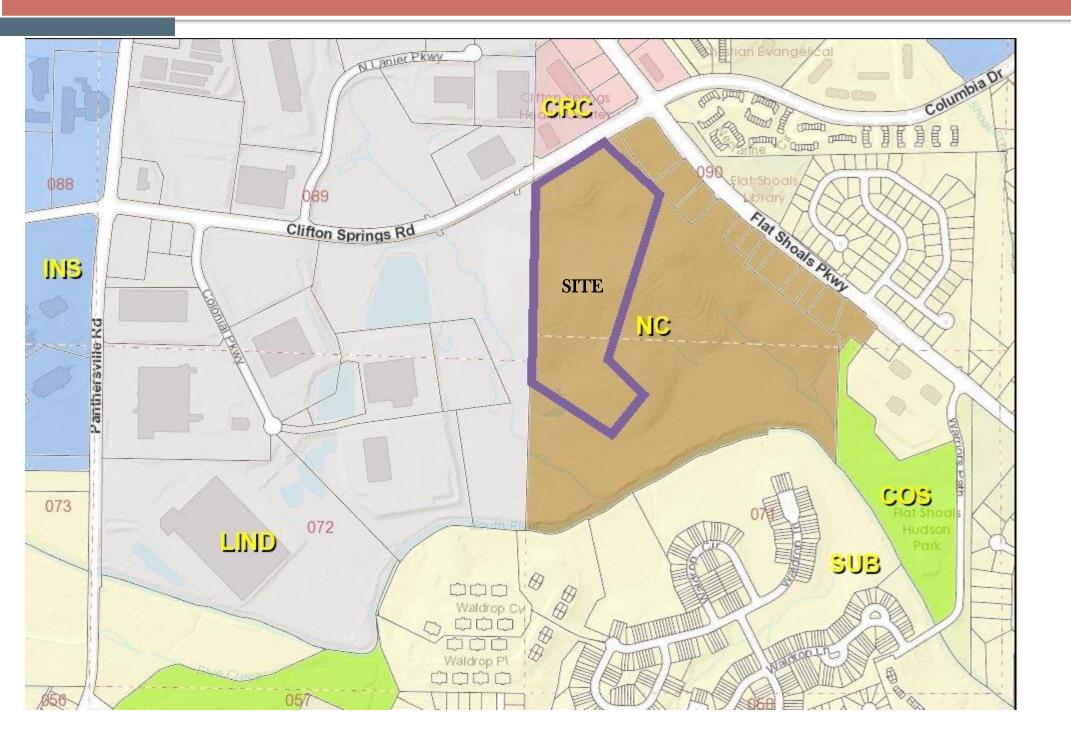

| [vo                                                                | 338 Viget<br>ice] 404,37<br>ice<br>En | Politie de l'é<br>2756 Oleia<br>mail Address  | hairig Fax] (          | (404) 371-4<br>ww.dekalbo | 556 (Develo                     | pment Fa                        | x] (404) 371               | 0<br> -3007              |                          |          |

.

Revised 1/1/17

Z-19-1243386

# Site Survey



**D.6** 



**D**.6

## Z-19-1243386

### **Proposed Site Plan**



### Z-19-1243386

### **North Exterior Elevations**



**South Elevations** 

### Z-19-1243386





**D.6** 

## Z-19-1243386

# **Zoning Map**



Z-19-1243386

### **Neighborhood Center Land Use**



**D.6** 

# Z-19-1243386

# Aerial





View from Quik-Trip Driveway along Clifton Springs Road