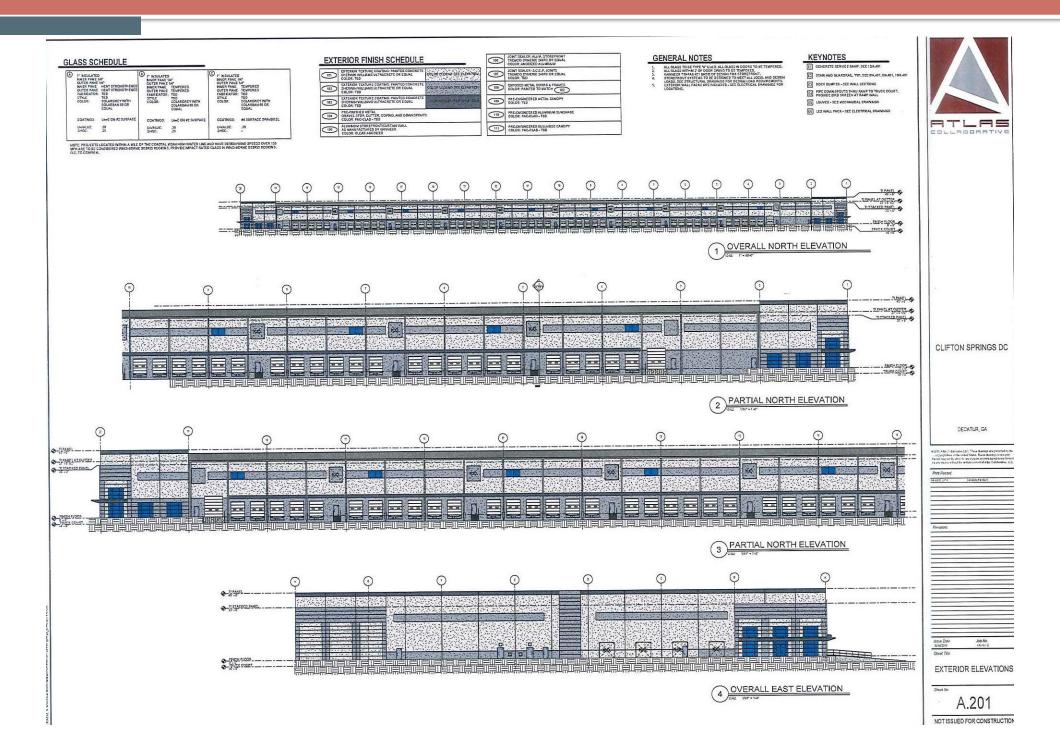

### **North Exterior Elevations**

**South Elevations** 

### Z-19-1243386

**D.6** 