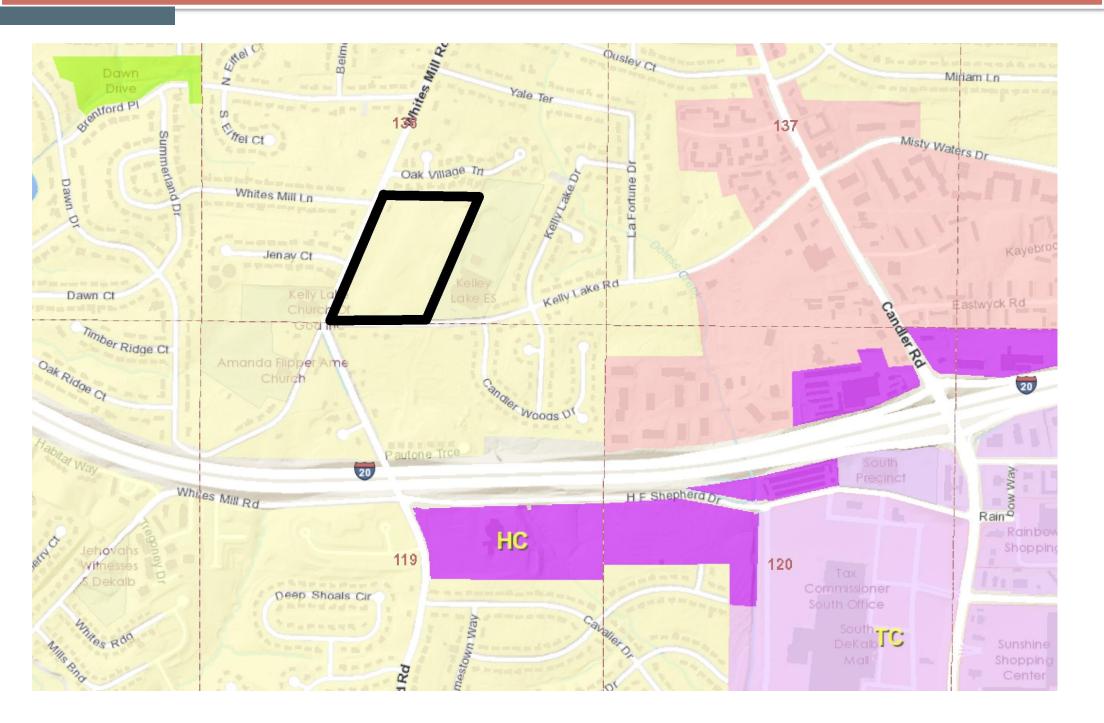

The character of the surrounding area is single-family residential. The property is located within an R-75 district that extends for miles in a northwesterly direction from the Candler Road commercial corridor on the east and Interstate 20 on the south. The Kelly Lake Elementary School is located on the adjoining property to the east. Two churches are located on Whites Mill Road, to the southwest of the subject property. All other adjoining and nearby properties are single family residential.

The exception to the zoning and development pattern that surrounds the subject property is an R-60 development located on the opposite side of Kelly Lake Road from the subject property. The zoning was approved in 2004 pursuant to CZ-04-144 for 30 single-family lots at a density of 2.74 units per acre. The plat for this development, now called Augusta Point, was for 26 lots, for a density of 2.38 units per acre. Lots in Augusta Point vary in size but the smaller lots are just over the R-60 minimum of 6,000 square feet. The site has been cleared and it appears that street and underground infrastructure are under construction.