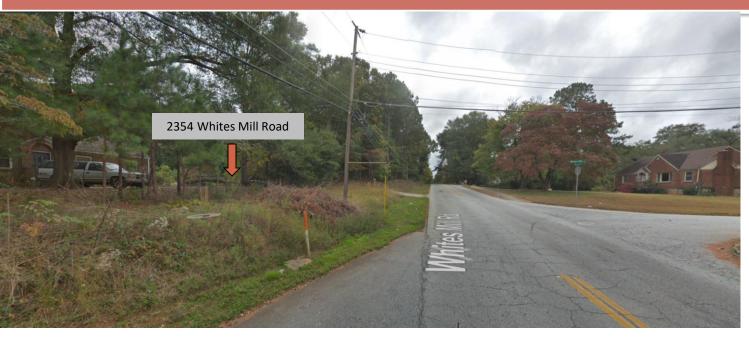

#### SITE AND PROJECT ANALYSIS

**Proposed Density:** 3.29 units/acre

The subject property is a 14.89-acre site located at the northeast corner of Whites Mill Road, a two-way, two-lane collector, and Kelly Lake Road, a two-way, two-lane local street. The property is comprised of three parcels. 2354 Whites Mill Road is occupied by a single-family house in a clearing surrounded by densely growing trees. The other two parcels are unoccupied and are densely wooded.