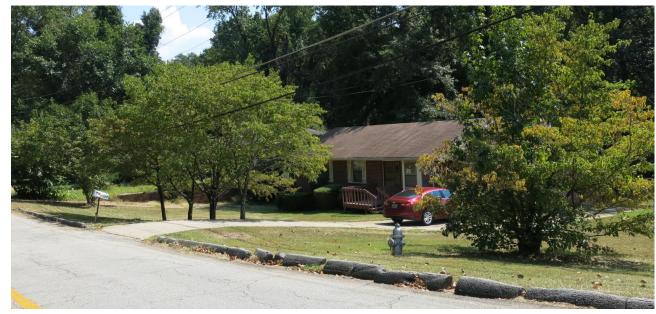

#### SITE AND PROJECT ANALYSIS

**Proposed Density:** 3.29 units/acre

The subject property is a 14.89-acre site located at the northeast corner of Whites Mill Road, a two-way, two-lane collector, and Kelly Lake Road, a two-way, two-lane local street. The property is comprised of three parcels. 2354 Whites Mill Road is occupied by a single-family house in a clearing surrounded by densely growing trees. The other two parcels are unoccupied and are densely wooded.