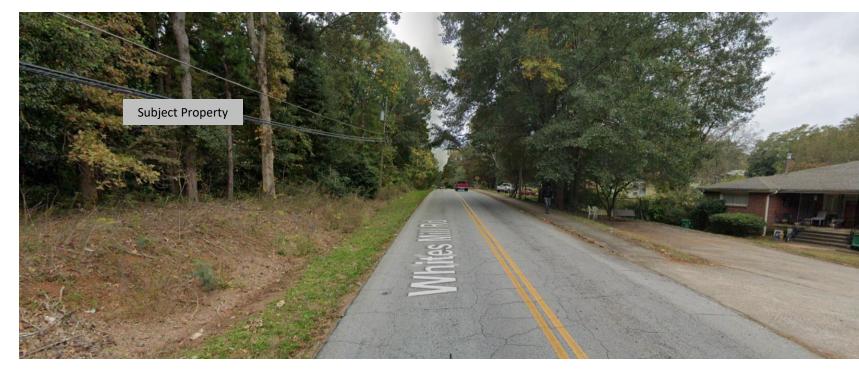

#### SITE AND PROJECT ANALYSIS

**Proposed Density:** 3.29 units/acre

The subject property is a 14.89-acre site located at the northeast corner of Whites Mill Road, a two-way, two-lane collector, and Kelly Lake Road, a two-way, two-lane local street. The property is comprised of three parcels. 2354 Whites Mill Road is occupied by a single-family house in a clearing surrounded by densely growing trees. The other two parcels are unoccupied and are densely wooded.

The character of the surrounding area is single-family residential. The property is located within an R-75 district that extends for miles in a northwesterly direction from the Candler Road commercial corridor on the east and Interstate 20 on the south. The Kelly Lake Elementary School is located on the adjoining property to the east. Two churches are located on Whites Mill Road, to the southwest of the subject property. All other adjoining and nearby properties are single family residential.