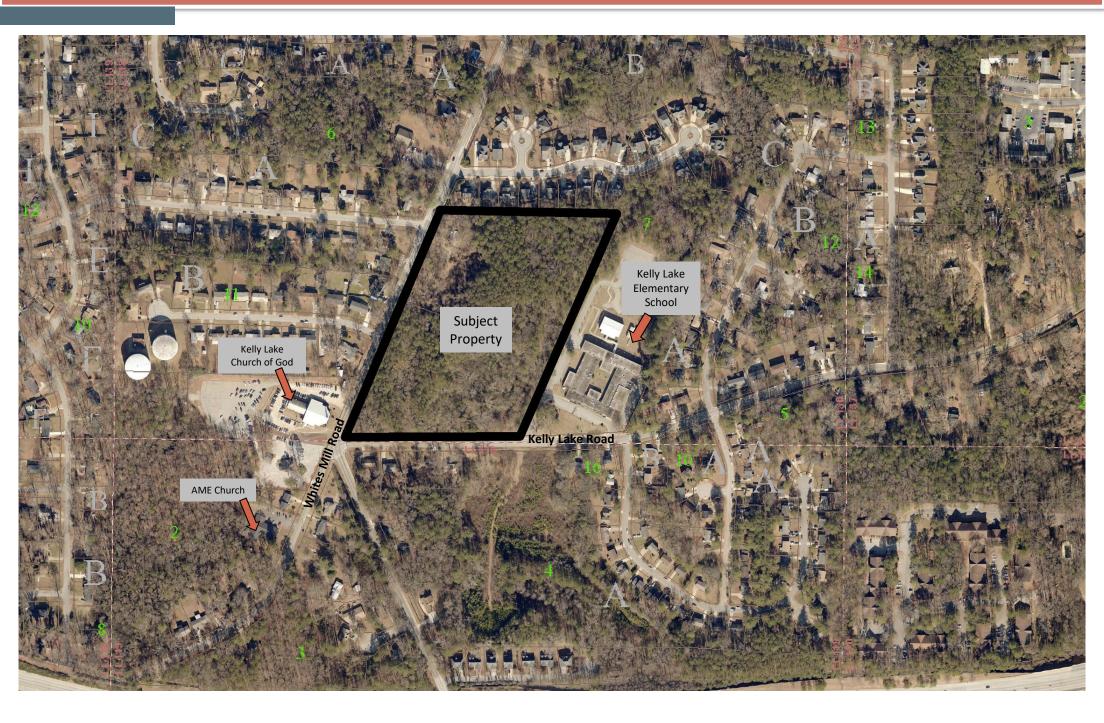

#### SITE AND PROJECT ANALYSIS

**Proposed Density:** 3.29 units/acre

The subject property is a 14.89-acre site located at the northeast corner of Whites Mill Road, a two-way, two-lane collector, and Kelly Lake Road, a two-way, two-lane local street. The property is comprised of three parcels. 2354 Whites Mill Road is occupied by a single-family house in a clearing surrounded by densely growing trees. The other two parcels are unoccupied and are densely wooded.

The character of the surrounding area is single-family residential. The property is located within an R-75 district that extends for miles in a northwesterly direction from the Candler Road commercial corridor on the east and Interstate 20 on the south. The Kelly Lake Elementary School is located on the adjoining property to the east. Two churches are located on Whites Mill Road, to the southwest of the subject property. All other adjoining and nearby properties are single family residential.