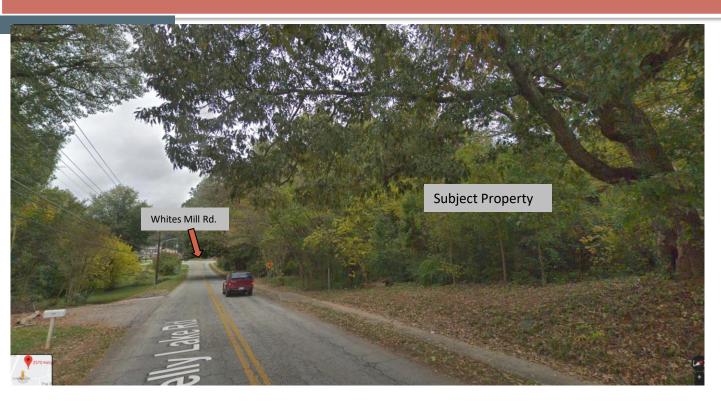

#### SITE AND PROJECT ANALYSIS

**Proposed Density:** 3.29 units/acre

The subject property is a 14.89-acre site located at the northeast corner of Whites Mill Road, a two-way, two-lane collector, and Kelly Lake Road, a two-way, two-lane local street. The property is comprised of three parcels. 2354 Whites Mill Road is occupied by a single-family house in a clearing surrounded by densely growing trees. The other two parcels are unoccupied and are densely wooded.

The character of the surrounding area is single-family residential. The property is located within an R-75 district that extends for miles in a northwesterly direction from the Candler Road commercial corridor on the east and Interstate 20 on the south. The Kelly Lake Elementary School is located on the adjoining property to the east. Two churches are located on Whites Mill Road, to the southwest of the subject property. All other adjoining and nearby properties are single family residential.