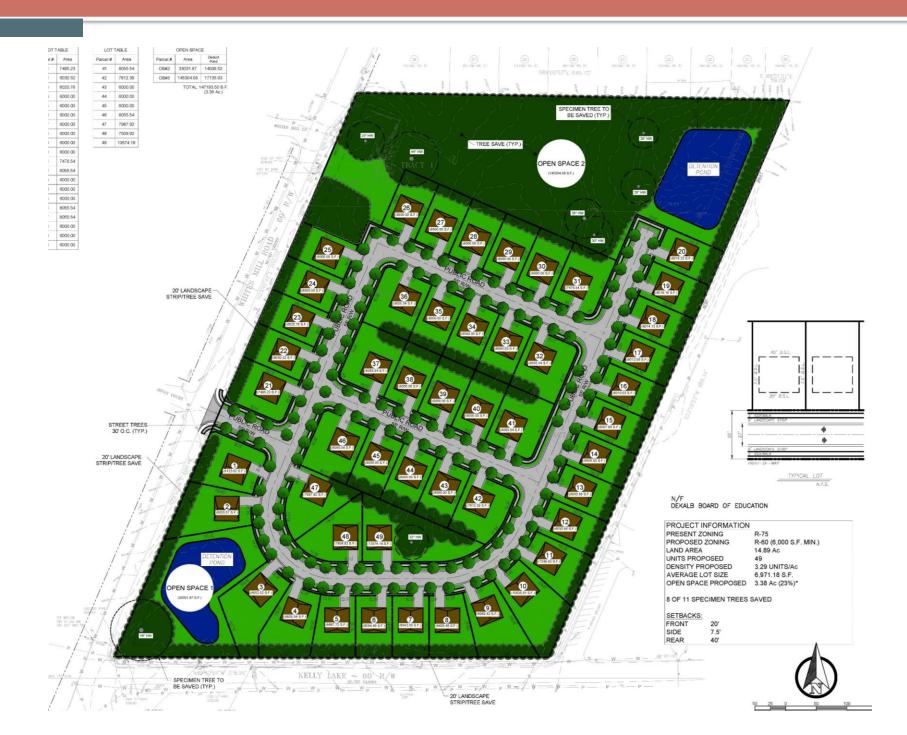

#### SITE AND PROJECT ANALYSIS

**Proposed Density:** 3.29 units/acre

The subject property is a 14.89-acre site located at the northeast corner of Whites Mill Road, a two-way, two-lane collector, and Kelly Lake Road, a two-way, two-lane local street. The property is comprised of three parcels. 2354 Whites Mill Road is occupied by a single-family house in a clearing surrounded by densely growing trees. The other two parcels are unoccupied and are densely wooded.

The proposal under consideration is for a 49-lot single-family subdivision with a density of 3.29 units per acre. Lot sizes vary although the majority of the lots (i.e., 29 lots) measure between 6,000 and 6,055 square feet, and 16 of the lots are exactly 6,000 square feet. The northern 3.33-acre portion of the site is reserved as wooded open space. The interior streets feature landscape strips, sidewalks on both sides, and street trees.

### **Compliance with District Standards:**

| R-60 S              | STANDARD                   | REQUIRED/ALLOWED | PROPOSED                  | COMPLIANCE                                |
|---------------------|----------------------------|------------------|---------------------------|-------------------------------------------|
| MIN.                | LOT AREA                   | 6,000 s.f.       | 6,000 – 13,574.19 s.f.    | Yes                                       |
| MIN.                | LOT WIDTH                  | 60 feet          |                           |                                           |
|                     | LOT WIDTH – NEW<br>IER LOT | 75 feet          | 80.91 – 92.13 feet        | Yes                                       |
| KS                  | FRONT                      | 20 feet          | 20 feet                   | Yes                                       |
| SETBAC              | CORNER LOT - SIDE          | 20 feet          | 20+ feet                  | Yes                                       |
| VIIN. YARD SETBACKS | INTERIOR LOT - SIDE        | 7.5 feet         | 7.5+ feet                 | Yes                                       |
| M                   | REAR                       | 30 feet          | 30+ feet                  | Yes                                       |
| MAX.                | HEIGHT                     | 35 ft.           | Information not provided. | Must comply or variances must be granted. |

| R-60 STANDARD                                          | REQUIRED/ALLOWED                                                                                                                                            | PROPOSED                                                                                | COMPLIANCE                                                            |
|--------------------------------------------------------|-------------------------------------------------------------------------------------------------------------------------------------------------------------|-----------------------------------------------------------------------------------------|-----------------------------------------------------------------------|
| MIN. FLOOR AREA OF<br>DWELLING                         | 1,200 square feet                                                                                                                                           | Information not provided.                                                               | Must comply or variances must be granted.                             |
| MAX. LOT COVERAGE                                      | 35%                                                                                                                                                         | Information not provided.                                                               | Must comply or variances must be granted.                             |
| MIN. OPEN SPACE/ENHANCED OPEN SPACE (>5 AC OR >36 DUS) | 20% site acreage = 129,721 s.f.                                                                                                                             | Open space: 145,304 s.f.                                                                | Yes                                                                   |
| MIN. ENHANCED OPEN<br>SPACE (>5 AC OR >36 DUS)         | 10% site acreage = 64,861 s.f.                                                                                                                              | Enhanced OS not shown                                                                   | Must comply or variances must be granted.                             |
| PARKING                                                | Min. 2 spaces per unit;<br>Max. 4 spaces per unit.                                                                                                          | Information not provided.                                                               | Must comply or variances must be granted.                             |
| MIN. STREETSCAPE<br>DIMENSIONS - PROPERTY<br>FRONTAGE  | Whites Mill (collector): 10-<br>ft. landscape strip, 6-ft.<br>sidewalk, light poles 80 ft.<br>apart, street trees 50 ft.<br>on center                       | Streetscaping not shown                                                                 | Streetscaping must comply or administrative waivers must be approved. |
|                                                        | Kelley Lake Road (local) 6-<br>ft. landscape strip and 5-<br>ft. sidewalk on each side;<br>light poles 100 ft. apart,<br>street trees 30 ft. on<br>center   | Existing 5 foot sidewalk,<br>no landscape strip, no<br>light poles, no street<br>trees. | Streetscaping must comply or administrative waivers must be approved. |
| BIKE LANES                                             | Required along Whites<br>Mill Rd. & Kelley Lake<br>Road, as per Sec. 27-14-<br>190, subject to approval<br>by Public Works Dept.                            | Not shown.                                                                              | Subject to<br>approval by<br>Public Works<br>Department.              |
| MIN. STREETSCAPE<br>DIMENSIONS – INTERNAL<br>STREETS   | 6-ft. landscape strip and 5-ft. sidewalk on each side; light poles 100 ft. apart (subject to approval by Public Works Dept.), street trees 30 ft. on center | 6-ft landscape strip, 5-<br>foot sidewalks, street<br>trees 30 ft. on center            | Yes                                                                   |

# QUALITY OF LIFE METRICS

Open Space: 145,304 square feet (22%)

<u>Linear Feet of New Sidewalk or Trails</u>: Information not provided.