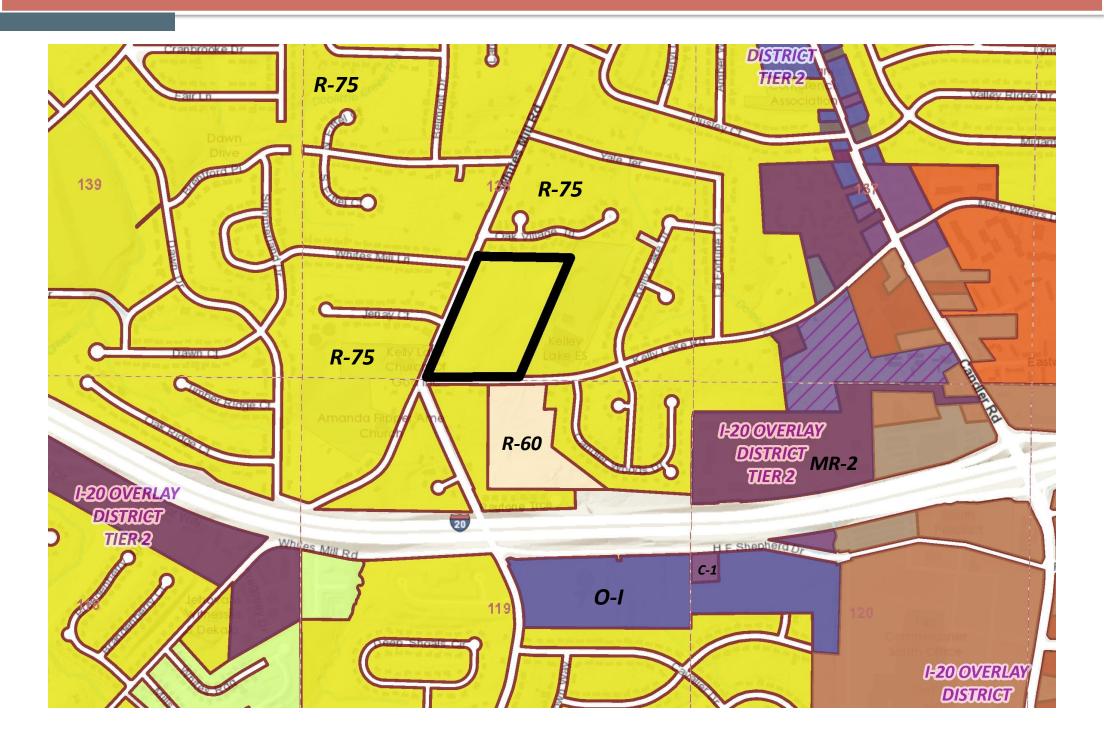

The character of the surrounding area is single-family residential. The property is located within an R-75 district that extends for miles in a northwesterly direction from the Candler Road commercial corridor on the east and Interstate 20 on the south. The Kelly Lake Elementary School is located on the adjoining property to the east. Two churches are located on Whites Mill Road, to the southwest of the subject property. All other adjoining and nearby properties are single family residential.

The exception to the zoning and development pattern that surrounds the subject property is an R-60 development located on the opposite side of Kelly Lake Road from the subject property. The zoning was approved in 2004 pursuant to CZ-04-144 for 30 single-family lots at a density of 2.74 units per acre. The plat for this development, now called Augusta Point, was for 26 lots, for a density of 2.38 units per acre. Lots in Augusta Point vary in size but the smaller lots are just over the R-60 minimum of 6,000 square feet. The site has been cleared and it appears that street and underground infrastructure are under construction.