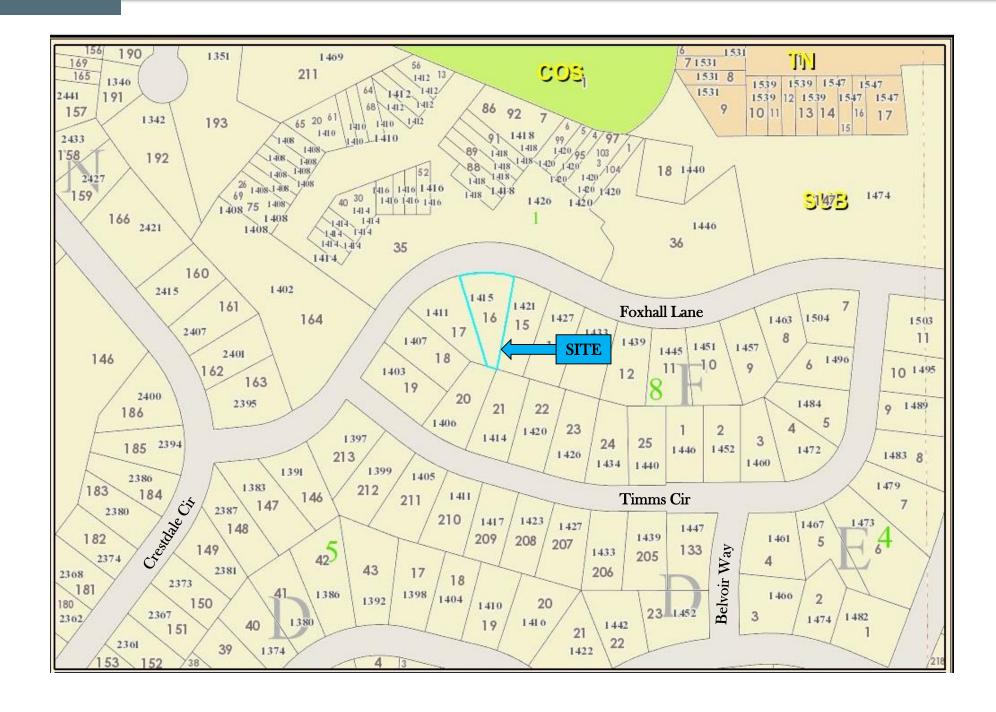

**STAFF ANALYSIS** 

**Case No.:** SLUP-19-1243468 **Agenda #:** N.1

Location/Address: The south side of Foxhall Lane, Commission District: 3 Super District: 6

approximately 302 feet north of Timms Circle at 1415 Foxhall Lane,

Applicant/Agent: Cynthia Evans

Acreage: .26 Acres

**Existing Land Use:** Single Family Residence

**Surrounding Properties:** East, west and south are single-family detached residences zoned R-75

(Residential Medium Lot) District. Along the north side of Foxhall Lane across from the site are Emerald Lake Condominiums zoned MR-2 (Medium Density