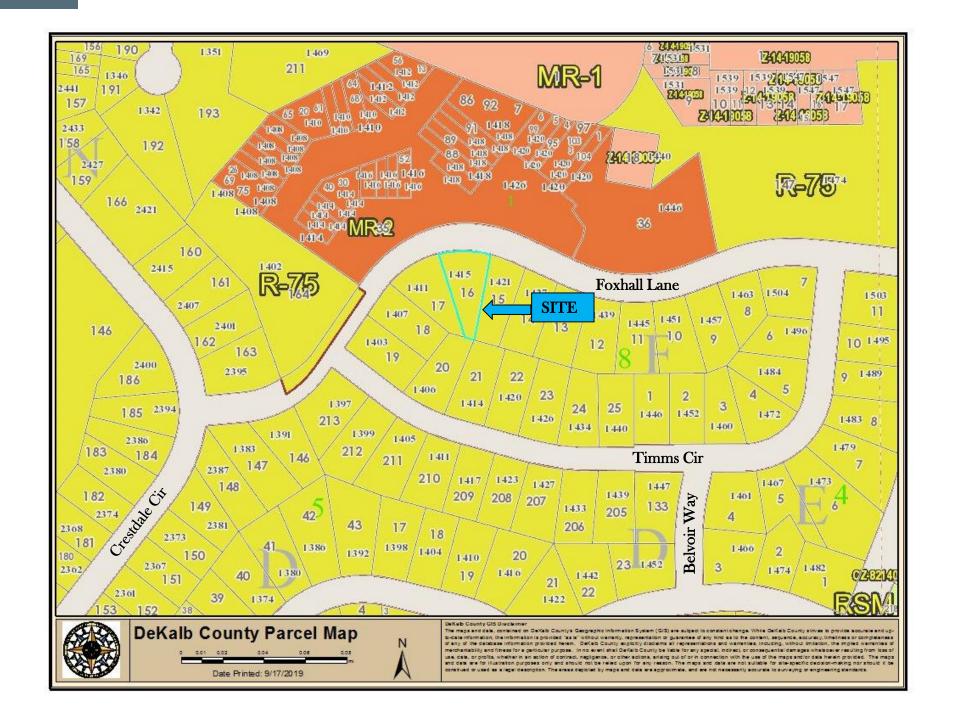

**STAFF ANALYSIS** 

**Case No.:** SLUP-19-1243468 **Agenda #:** N.1

Location/Address: The south side of Foxhall Lane, Commission District: 3 Super District: 6

approximately 302 feet north of Timms Circle at 1415 Foxhall Lane,

Applicant/Agent: Cynthia Evans

Acreage: .26 Acres

**Existing Land Use:** Single Family Residence

**Surrounding Properties:** East, west and south are single-family detached residences zoned R-75

(Residential Medium Lot) District. Along the north side of Foxhall Lane across from the site are Emerald Lake Condominiums zoned MR-2 (Medium Density