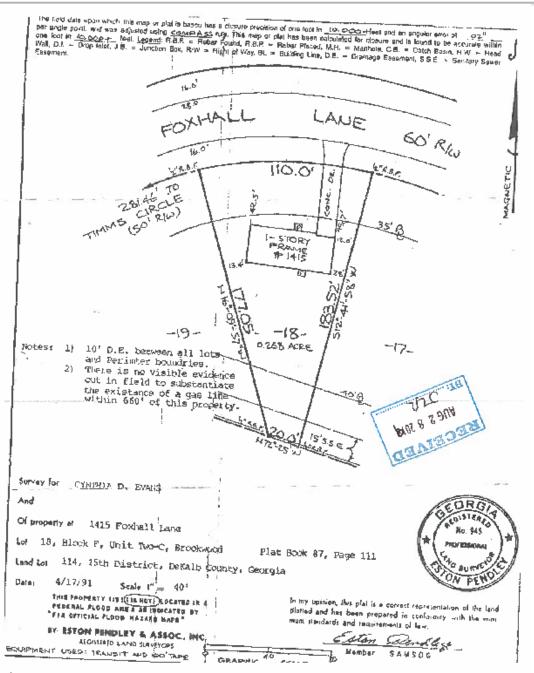

**STAFF ANALYSIS** 

**Case No.:** SLUP-19-1243468 **Agenda #:** N.1

Location/Address: The south side of Foxhall Lane, Commission District: 3 Super District: 6

approximately 302 feet north of Timms Circle at 1415 Foxhall Lane,

Decatur, GA.

**Parcel ID:** 15-114-08-016

**Request:** To request a Special Land Use Permit (SLUP) to allow a child day care facility for

up to six children in a R-75 (Residential Medium Lot) District.

**Property Owners:** Cynthia Evans

Applicant/Agent: Cynthia Evans

Acreage: .26 Acres

**Existing Land Use:** Single Family Residence

**Surrounding Properties:** East, west and south are single-family detached residences zoned R-75

(Residential Medium Lot) District. Along the north side of Foxhall Lane across from the site are Emerald Lake Condominiums zoned MR-2 (Medium Density