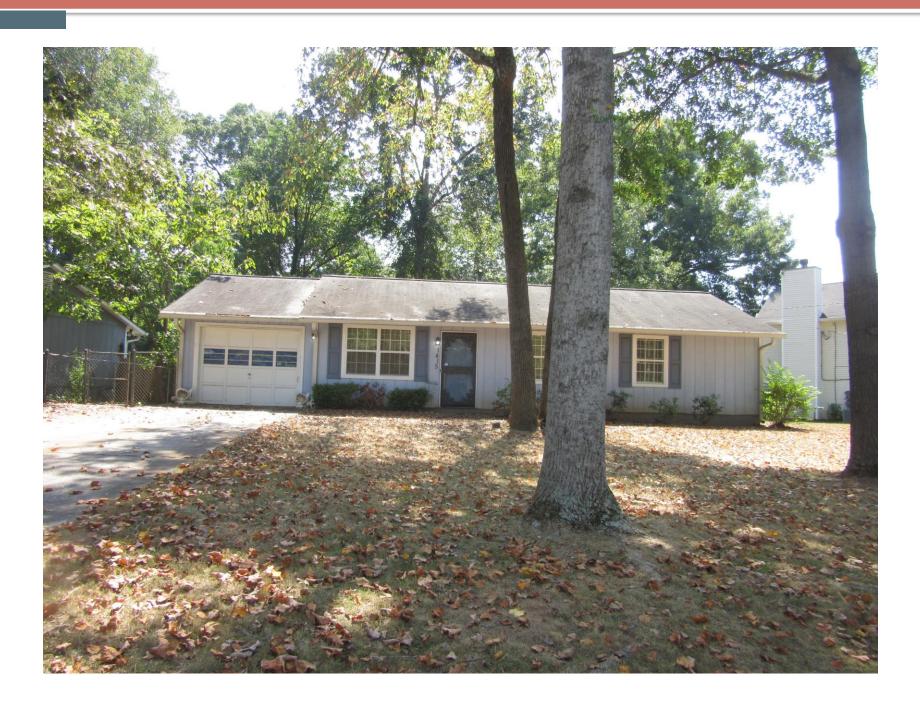

**STAFF ANALYSIS** 

**Case No.:** SLUP-19-1243468 **Agenda #:** N.1

Location/Address: The south side of Foxhall Lane, Commission District: 3 Super District: 6

approximately 302 feet north of Timms Circle at 1415 Foxhall Lane,

Decatur, GA.

**Parcel ID:** 15-114-08-016

**Request:** To request a Special Land Use Permit (SLUP) to allow a child day care facility for

up to six children in a R-75 (Residential Medium Lot) District.

**Property Owners:** Cynthia Evans

Applicant/Agent: Cynthia Evans

Acreage: .26 Acres

**Existing Land Use:** Single Family Residence

**Surrounding Properties:** East, west and south are single-family detached residences zoned R-75

(Residential Medium Lot) District. Along the north side of Foxhall Lane across from the site are Emerald Lake Condominiums zoned MR-2 (Medium Density

Residential-2) District.

Comprehensive Plan: Suburban (SUB) Consistent X

| Proposed Additional Sq. Feet: None | Existing Residential Sq. Footage: Approximately 1,146 Square Feet |
|------------------------------------|-------------------------------------------------------------------|
| Proposed Lot Coverage: N/A         | Existing Lot Coverage: <35%                                       |