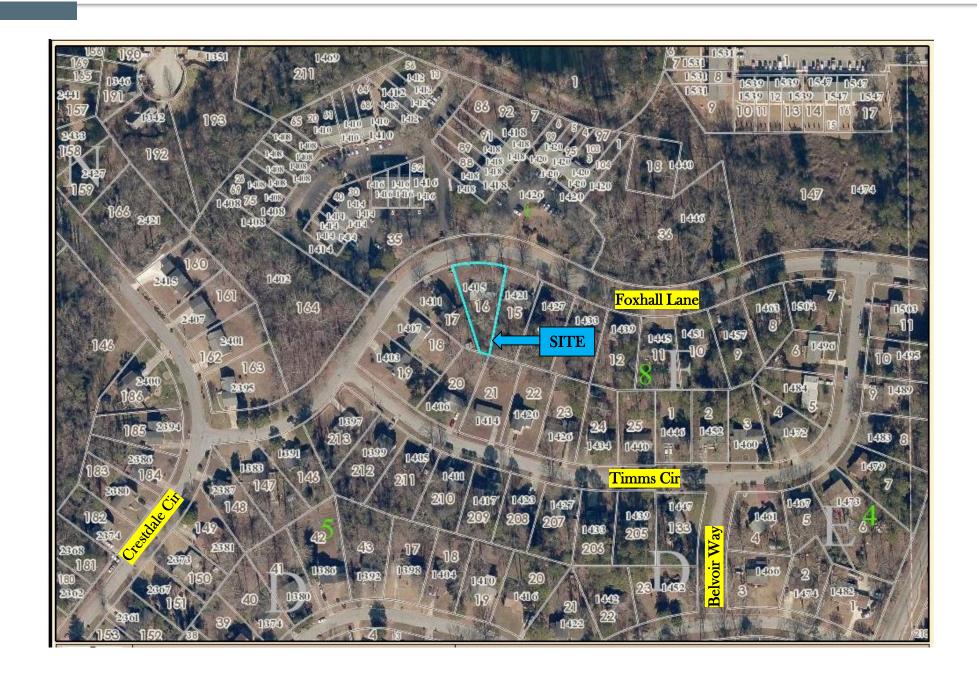

**STAFF ANALYSIS** 

**Case No.:** SLUP-19-1243468 **Agenda #:** N.1

Location/Address: The south side of Foxhall Lane, Commission District: 3 Super District: 6

approximately 302 feet north of Timms Circle at 1415 Foxhall Lane,

Decatur, GA.

**Parcel ID:** 15-114-08-016

**Request:** To request a Special Land Use Permit (SLUP) to allow a child day care facility for

up to six children in a R-75 (Residential Medium Lot) District.

**Property Owners:** Cynthia Evans

Applicant/Agent: Cynthia Evans

Acreage: .26 Acres

**Existing Land Use:** Single Family Residence

**Surrounding Properties:** East, west and south are single-family detached residences zoned R-75

(Residential Medium Lot) District. Along the north side of Foxhall Lane across from the site are Emerald Lake Condominiums zoned MR-2 (Medium Density

Residential-2) District.

Comprehensive Plan: Suburban (SUB) Consistent X

| Proposed Additional Sq. Feet: None | Existing Residential Sq. Footage: Approximately 1,146 Square Feet |
|------------------------------------|-------------------------------------------------------------------|
| Proposed Lot Coverage: N/A         | Existing Lot Coverage: <35%                                       |