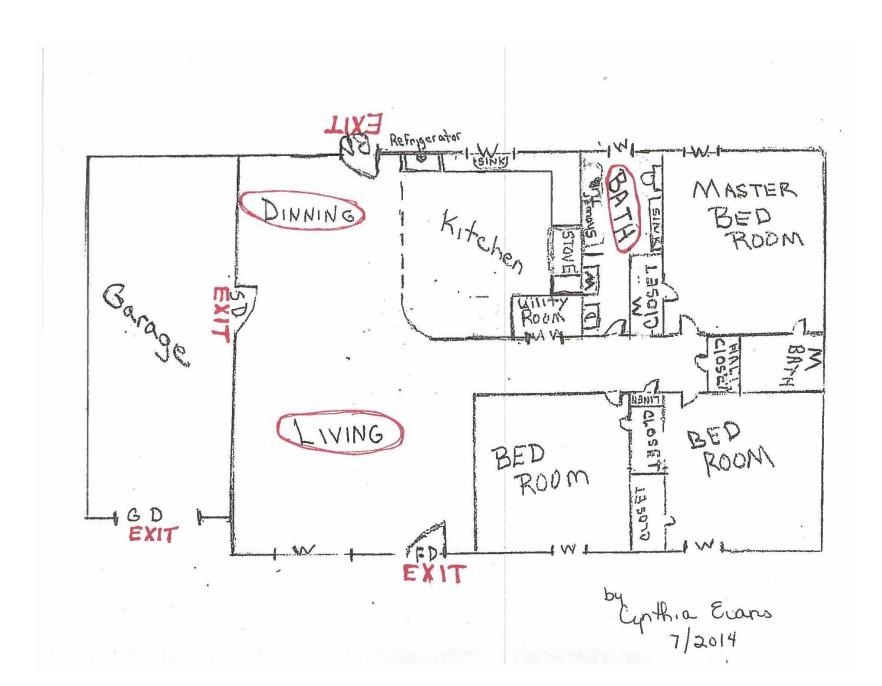

Residential-2) District.

Comprehensive Plan: Suburban (SUB) Consistent X

| Proposed Additional Sq. Feet: None | Existing Residential Sq. Footage: Approximately 1,146 Square Feet |
|------------------------------------|-------------------------------------------------------------------|
| Proposed Lot Coverage: N/A         | Existing Lot Coverage: <35%                                       |