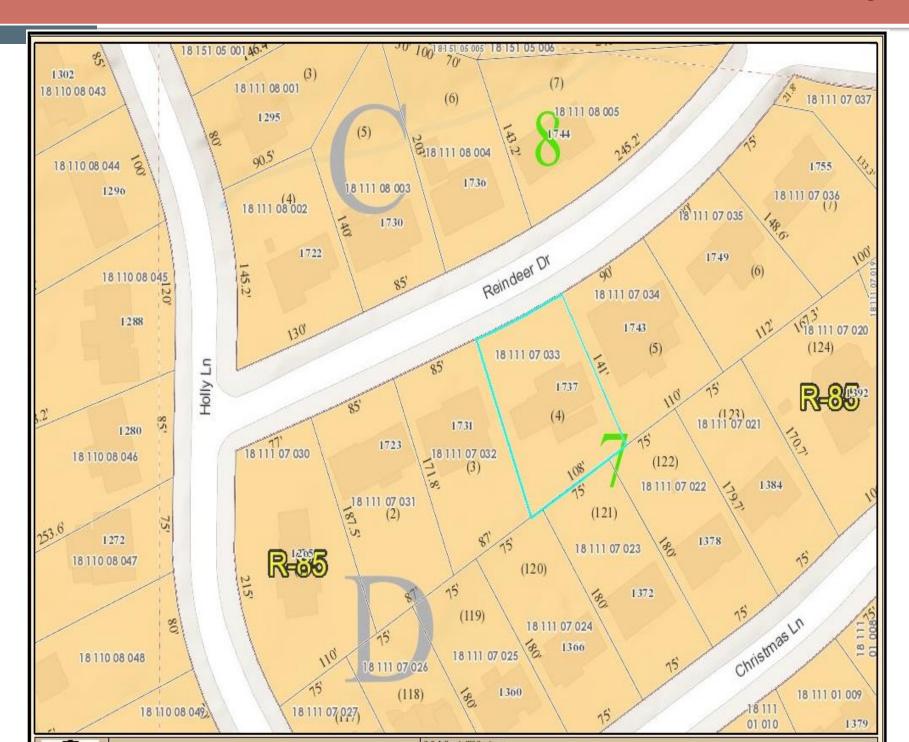

#### **STAFF ANALYSIS**

|                                         | <u> </u>                                                                                                                                                                                                                                                                                                          |                                                                   |                             |                |
|-----------------------------------------|-------------------------------------------------------------------------------------------------------------------------------------------------------------------------------------------------------------------------------------------------------------------------------------------------------------------|-------------------------------------------------------------------|-----------------------------|----------------|
| Case No.:                               | SLUP-20-1243735                                                                                                                                                                                                                                                                                                   |                                                                   | Agenda #: N.1               |                |
| Location/Address:                       | The property is located all south side of Reindeer Dr approximately 247 feet e Holly Lane and approximates west of North Holly Lane 1737 Reindeer Drive, Atlanta                                                                                                                                                  | rive,<br>ast of<br>ately 277<br>Lane at                           | Commission District: 2 Supe | er District: 6 |
| Parcel ID:                              | 18-111-07-033                                                                                                                                                                                                                                                                                                     |                                                                   |                             |                |
| Request:                                | To request a Special Land Use Permit (SLUP) to allow a home occupation (Cosmetology studio/salon) with customer contact within an R-85 (Residential Medium Lot) District, in accordance with Chapter 27, Article 4, Table 4.1 Use Table and Section 27-4.2.31 Supplemental Regulations of the DeKalb County Code. |                                                                   |                             |                |
| Property Owner/Agent:                   | Sharon Sadinoff                                                                                                                                                                                                                                                                                                   |                                                                   |                             |                |
| Applicant/Agent:                        | Sharon Sadinoff                                                                                                                                                                                                                                                                                                   |                                                                   |                             |                |
| Acreage:                                | .33 Acres                                                                                                                                                                                                                                                                                                         |                                                                   |                             |                |
| Existing Land Use:                      | Single Family Residence                                                                                                                                                                                                                                                                                           |                                                                   |                             |                |
| Surrounding Properties Adjacent Zoning: | East, west, north and south are single-family detached residences zoned R-85 (Residential Medium Lot) District within the Merry Hills Subdivision.                                                                                                                                                                |                                                                   |                             |                |
| Comprehensive Plan:                     | Suburban (SUB)                                                                                                                                                                                                                                                                                                    |                                                                   | X Consistent In             | consistent     |
| Proposed Additional Square Ft.: N/A     |                                                                                                                                                                                                                                                                                                                   | Existing Residential Sq. Footage: Approximately 5,000 Square Feet |                             |                |
| Proposed Additional Lot Coverage: N/A   |                                                                                                                                                                                                                                                                                                                   | Existing Lot Coverage: <35%                                       |                             |                |