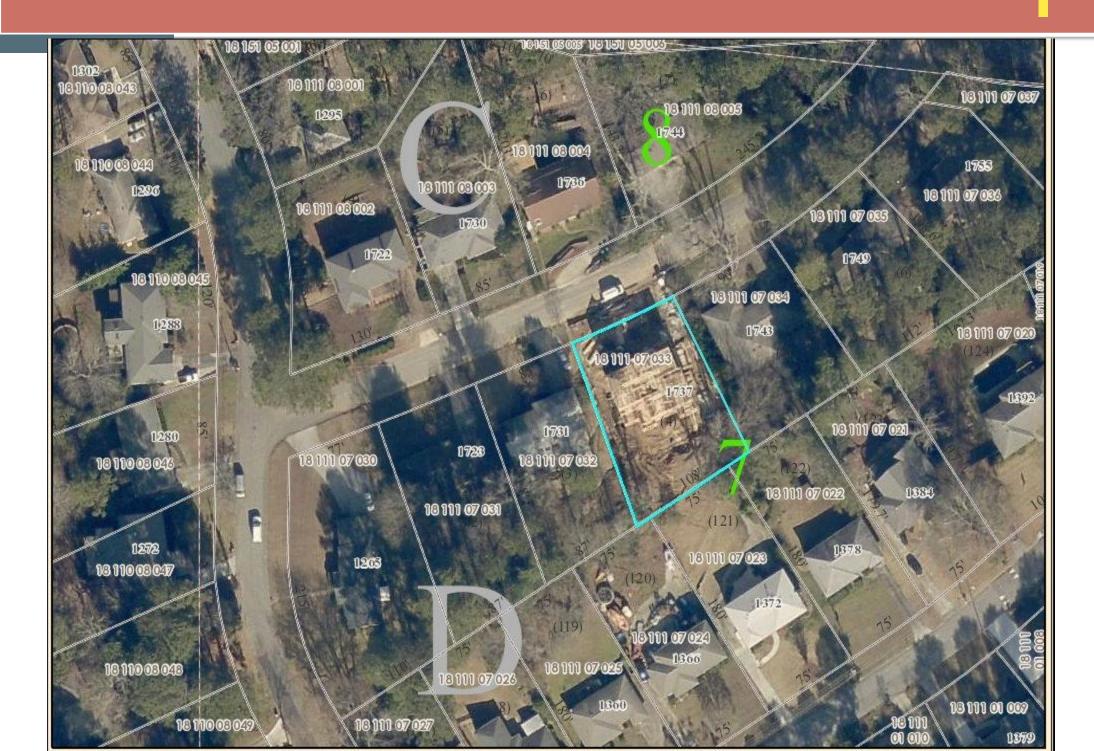

#### **STAFF ANALYSIS**

|                                         | <u> </u>                                                                                                                                                                                                                                                                                                          |                                                                   |                             |                |
|-----------------------------------------|-------------------------------------------------------------------------------------------------------------------------------------------------------------------------------------------------------------------------------------------------------------------------------------------------------------------|-------------------------------------------------------------------|-----------------------------|----------------|
| Case No.:                               | SLUP-20-1243735                                                                                                                                                                                                                                                                                                   |                                                                   | Agenda #: N.1               |                |
| Location/Address:                       | The property is located all south side of Reindeer Dr approximately 247 feet e Holly Lane and approximates west of North Holly Lane 1737 Reindeer Drive, Atlanta                                                                                                                                                  | rive,<br>ast of<br>ately 277<br>Lane at                           | Commission District: 2 Supe | er District: 6 |
| Parcel ID:                              | 18-111-07-033                                                                                                                                                                                                                                                                                                     |                                                                   |                             |                |
| Request:                                | To request a Special Land Use Permit (SLUP) to allow a home occupation (Cosmetology studio/salon) with customer contact within an R-85 (Residential Medium Lot) District, in accordance with Chapter 27, Article 4, Table 4.1 Use Table and Section 27-4.2.31 Supplemental Regulations of the DeKalb County Code. |                                                                   |                             |                |
| Property Owner/Agent:                   | Sharon Sadinoff                                                                                                                                                                                                                                                                                                   |                                                                   |                             |                |
| Applicant/Agent:                        | Sharon Sadinoff                                                                                                                                                                                                                                                                                                   |                                                                   |                             |                |
| Acreage:                                | .33 Acres                                                                                                                                                                                                                                                                                                         |                                                                   |                             |                |
| Existing Land Use:                      | Single Family Residence                                                                                                                                                                                                                                                                                           |                                                                   |                             |                |
| Surrounding Properties Adjacent Zoning: | East, west, north and south are single-family detached residences zoned R-85 (Residential Medium Lot) District within the Merry Hills Subdivision.                                                                                                                                                                |                                                                   |                             |                |
| Comprehensive Plan:                     | Suburban (SUB)                                                                                                                                                                                                                                                                                                    |                                                                   | X Consistent In             | consistent     |
| Proposed Additional Square Ft.: N/A     |                                                                                                                                                                                                                                                                                                                   | Existing Residential Sq. Footage: Approximately 5,000 Square Feet |                             |                |
| Proposed Additional Lot Coverage: N/A   |                                                                                                                                                                                                                                                                                                                   | Existing Lot Coverage: <35%                                       |                             |                |