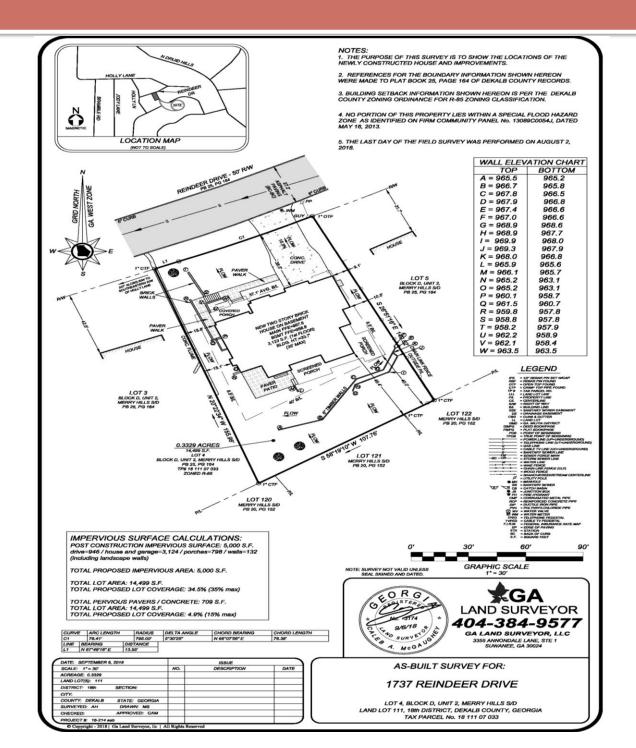

#### **STAFF ANALYSIS**

|                                         | <u> </u>                                                                                                                                                                                                                                                                                                          |                                                                   |                             |                |
|-----------------------------------------|-------------------------------------------------------------------------------------------------------------------------------------------------------------------------------------------------------------------------------------------------------------------------------------------------------------------|-------------------------------------------------------------------|-----------------------------|----------------|
| Case No.:                               | SLUP-20-1243735                                                                                                                                                                                                                                                                                                   |                                                                   | Agenda #: N.1               |                |
| Location/Address:                       | The property is located all south side of Reindeer Dr approximately 247 feet e Holly Lane and approximates west of North Holly Lane 1737 Reindeer Drive, Atlanta                                                                                                                                                  | rive,<br>ast of<br>ately 277<br>Lane at                           | Commission District: 2 Supe | er District: 6 |
| Parcel ID:                              | 18-111-07-033                                                                                                                                                                                                                                                                                                     |                                                                   |                             |                |
| Request:                                | To request a Special Land Use Permit (SLUP) to allow a home occupation (Cosmetology studio/salon) with customer contact within an R-85 (Residential Medium Lot) District, in accordance with Chapter 27, Article 4, Table 4.1 Use Table and Section 27-4.2.31 Supplemental Regulations of the DeKalb County Code. |                                                                   |                             |                |
| Property Owner/Agent:                   | Sharon Sadinoff                                                                                                                                                                                                                                                                                                   |                                                                   |                             |                |
| Applicant/Agent:                        | Sharon Sadinoff                                                                                                                                                                                                                                                                                                   |                                                                   |                             |                |
| Acreage:                                | .33 Acres                                                                                                                                                                                                                                                                                                         |                                                                   |                             |                |
| Existing Land Use:                      | Single Family Residence                                                                                                                                                                                                                                                                                           |                                                                   |                             |                |
| Surrounding Properties Adjacent Zoning: | East, west, north and south are single-family detached residences zoned R-85 (Residential Medium Lot) District within the Merry Hills Subdivision.                                                                                                                                                                |                                                                   |                             |                |
| Comprehensive Plan:                     | Suburban (SUB)                                                                                                                                                                                                                                                                                                    |                                                                   | X Consistent In             | consistent     |
| Proposed Additional Square Ft.: N/A     |                                                                                                                                                                                                                                                                                                                   | Existing Residential Sq. Footage: Approximately 5,000 Square Feet |                             |                |
| Proposed Additional Lot Coverage: N/A   |                                                                                                                                                                                                                                                                                                                   | Existing Lot Coverage: <35%                                       |                             |                |

#### SPECIAL LAND USE PERMIT APPLICATION

Amendments will not be accepted after 5 working days after the filing deadline.

| DEC 1 9 2019  Application No: SUUP - 20 - 1243735                                                                                        |
|------------------------------------------------------------------------------------------------------------------------------------------|
| APPLICANT NAME: SHARON SADINOFF                                                                                                          |
| Daytime Phone: 917-837-2680 E-Mail: Amigi LLC@ pobox.com                                                                                 |
| Mailing Address: 1737 Reindeer Dr NE, Atlanta GA 30329                                                                                   |
| Owner Name: S'HARON SADINOFF  (If more than one owner, attach contact information for each owner)                                        |
| Daytime Phone: 917-837-2680 E-Mail: AmigiLLC@ pobox.com                                                                                  |
| Mailing Address: 1737 Reindeer Dr. NE, Atlanta GA 30329                                                                                  |
| SUBJECT PROPERTY ADDRESS OR LOCATION: 1737 Reindeer Dr NE                                                                                |
| At lanta DeKalb County, GA, 36329                                                                                                        |
| Parcel ID: 18 1/1 07 033 Acreage or Square Feet: 32 acres Commission Districts 2+6                                                       |
| Existing Zoning: R-85 Proposed Special Land Use (SLUP) Home Occupation                                                                   |
| W/customer contact. (Cosmetology Salon)                                                                                                  |
| I hereby authorize the staff of the Planning and Sustainable Department to inspect the property that is the subject of this application. |
| Owner: V Agent: Signature of Applicant Shawn A. Scaleffer                                                                                |
| Printed Name of Applicant:  SHARON A. SADINOFF                                                                                           |
| Notary Signature and Seal:  JASMINE SMITH  NOTARY PUBLIC  Dekalb County  State of Georgia  My Comm. Expires July 11, 2022                |