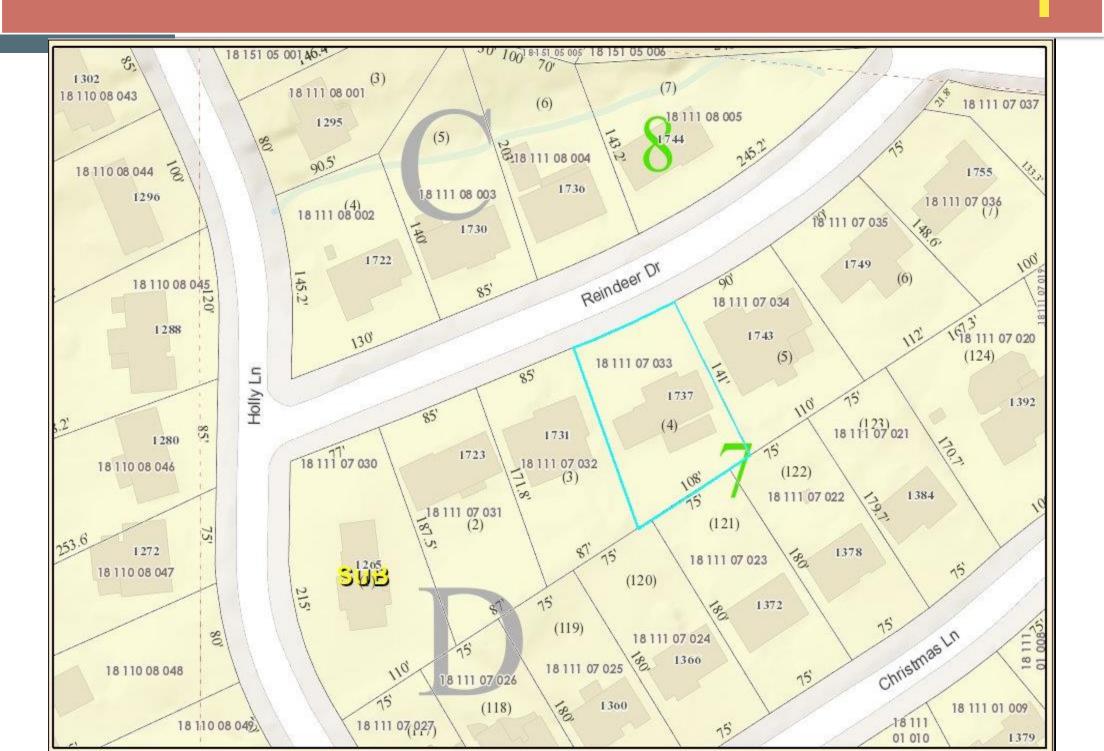

|
| I hereby authorize the staff of the Planning and Sustainable Department to inspect the property that is the subject of this application. |
| Owner: V Agent: Signature of Applicant Shawn A. Scaleffer                                                                                |
| Printed Name of Applicant:  SHARON A. SADINOFF                                                                                           |
| Notary Signature and Seal:  JASMINE SMITH  NOTARY PUBLIC  Dekalb County  State of Georgia  My Comm. Expires July 11, 2022                |



## What will it look like? (Outside)



# What will it look like? (inside)



(Distorted image due to panoramic view)









### **Suburban Land Use**