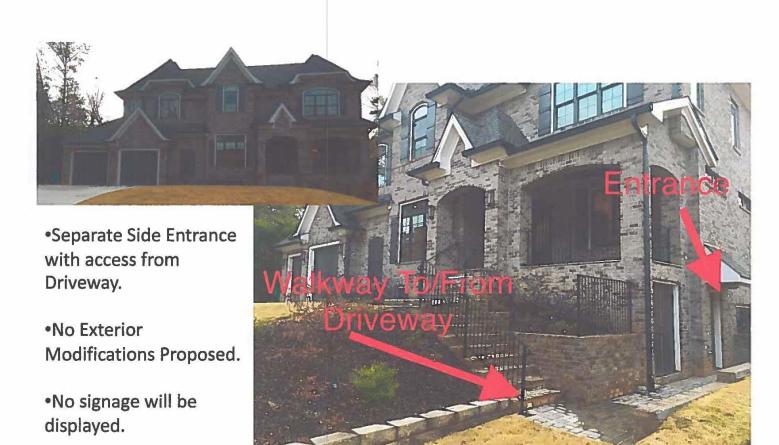

|
| W/customer contact. (Cosmetology Salon)                                                                                                  |
| I hereby authorize the staff of the Planning and Sustainable Department to inspect the property that is the subject of this application. |
| Owner: V Agent: Signature of Applicant Shawn A. Scaleffer                                                                                |
| Printed Name of Applicant:  SHARON A. SADINOFF                                                                                           |
| Notary Signature and Seal:  JASMINE SMITH  NOTARY PUBLIC  Dekalb County  State of Georgia  My Comm. Expires July 11, 2022                |



## What will it look like? (Outside)



# What will it look like? (inside)



(Distorted image due to panoramic view)









### **Suburban Land Use**