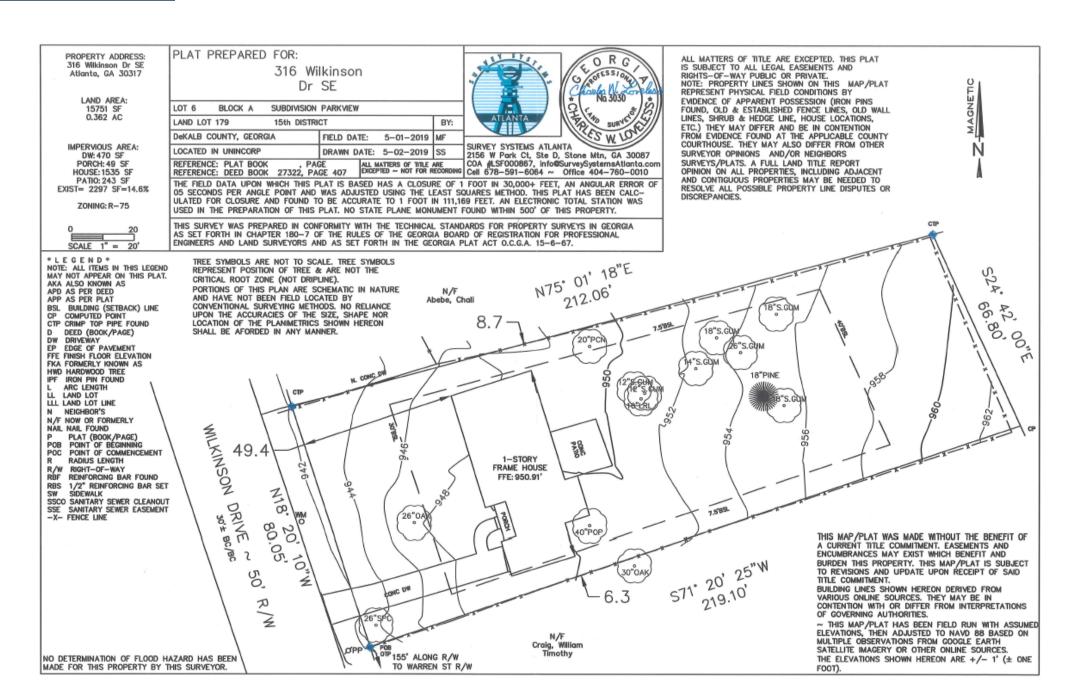

| <u>STAFF ANALYSIS</u>                                                                 |                                                                                                                                                          |                                  |                                                   |  |
|---------------------------------------------------------------------------------------|----------------------------------------------------------------------------------------------------------------------------------------------------------|----------------------------------|---------------------------------------------------|--|
| Case No.:                                                                             | Z-19-1243389                                                                                                                                             | <b>Agenda #:</b> N. 12           |                                                   |  |
| Location/Address:                                                                     | 316 Wilkinson Drive                                                                                                                                      | Commission District: 03          | Super District: 06                                |  |
| Parcel ID:                                                                            | 15-179-08-005                                                                                                                                            |                                  |                                                   |  |
| Request:                                                                              | To rezone property from R-75 (Residential Medium Lot) District to RSM (Residential Small Lot Mix) District to construct a two-family residence (duplex). |                                  |                                                   |  |
| Property Owner/Agent:                                                                 | Natesha Taylor                                                                                                                                           |                                  |                                                   |  |
| Applicant/Agent:                                                                      | Investment Realty of Atlanta, LLC                                                                                                                        |                                  |                                                   |  |
| Acreage:                                                                              | 0.362 acres                                                                                                                                              |                                  |                                                   |  |
| Existing Land Use:                                                                    | Single family residential                                                                                                                                |                                  |                                                   |  |
| Surrounding Properties:                                                               | To the north, south, and east: single family residential; west: City of Atlanta                                                                          |                                  |                                                   |  |
| Adjacent Zoning: North: R-75 South: R-75 East: R-75 West: City of Atlanta City Limits |                                                                                                                                                          |                                  |                                                   |  |
| Comprehensive Plan: SUB                                                               | Consistent                                                                                                                                               | Inconsistent                     |                                                   |  |
| Proposed Density: Information not provided                                            |                                                                                                                                                          | Existing Density: One single far | ing Density: One single family detached structure |  |
| Proposed Units/Square Ft.: 2 attached single family residences (duplex)               |                                                                                                                                                          | Existing Units/Square Feet: N/   | A                                                 |  |
| Proposed Lot Coverage: 52.1%                                                          |                                                                                                                                                          | Existing Lot Coverage: 14.6%     |                                                   |  |