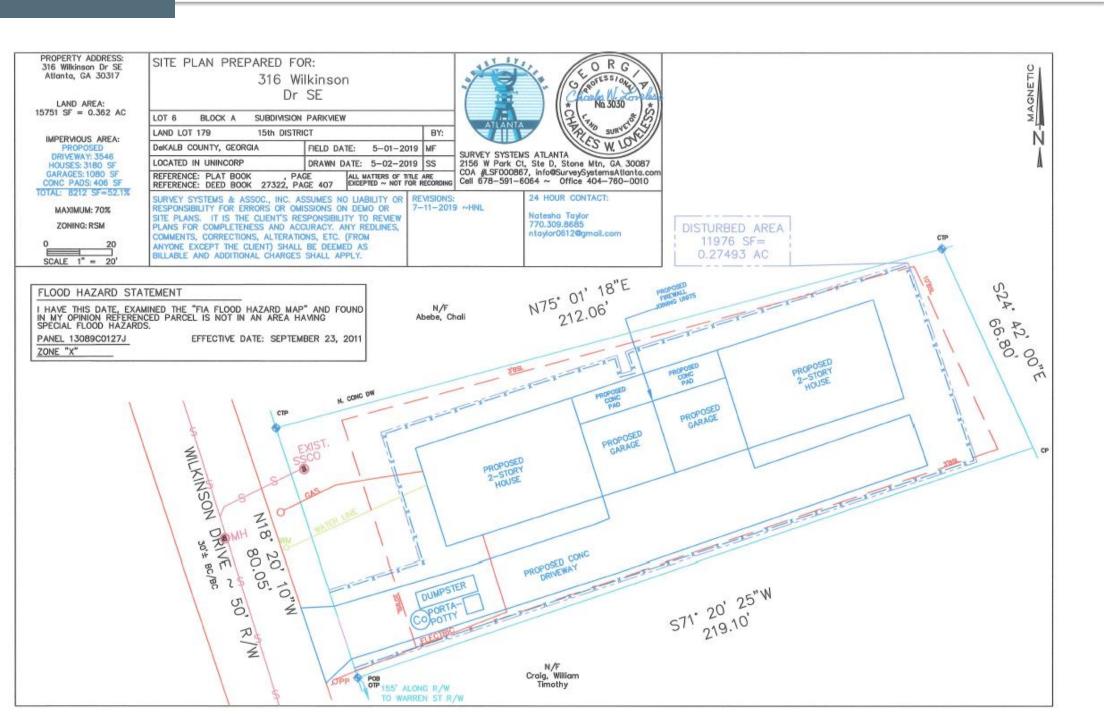

| <u>STAFF ANALYSIS</u>                                                                 |                                                                                                                                                          |                                  |                                                   |  |
|---------------------------------------------------------------------------------------|----------------------------------------------------------------------------------------------------------------------------------------------------------|----------------------------------|---------------------------------------------------|--|
| Case No.:                                                                             | Z-19-1243389                                                                                                                                             | <b>Agenda #:</b> N. 12           |                                                   |  |
| Location/Address:                                                                     | 316 Wilkinson Drive                                                                                                                                      | Commission District: 03          | Super District: 06                                |  |
| Parcel ID:                                                                            | 15-179-08-005                                                                                                                                            |                                  |                                                   |  |
| Request:                                                                              | To rezone property from R-75 (Residential Medium Lot) District to RSM (Residential Small Lot Mix) District to construct a two-family residence (duplex). |                                  |                                                   |  |
| Property Owner/Agent:                                                                 | Natesha Taylor                                                                                                                                           |                                  |                                                   |  |
| Applicant/Agent:                                                                      | Investment Realty of Atlanta, LLC                                                                                                                        |                                  |                                                   |  |
| Acreage:                                                                              | 0.362 acres                                                                                                                                              |                                  |                                                   |  |
| Existing Land Use:                                                                    | Single family residential                                                                                                                                |                                  |                                                   |  |
| Surrounding Properties:                                                               | To the north, south, and east: single family residential; west: City of Atlanta                                                                          |                                  |                                                   |  |
| Adjacent Zoning: North: R-75 South: R-75 East: R-75 West: City of Atlanta City Limits |                                                                                                                                                          |                                  |                                                   |  |
| Comprehensive Plan: SUB                                                               | Consistent                                                                                                                                               | Inconsistent                     |                                                   |  |
| Proposed Density: Information not provided                                            |                                                                                                                                                          | Existing Density: One single far | ing Density: One single family detached structure |  |
| Proposed Units/Square Ft.: 2 attached single family residences (duplex)               |                                                                                                                                                          | Existing Units/Square Feet: N/   | A                                                 |  |
| Proposed Lot Coverage: 52.1%                                                          |                                                                                                                                                          | Existing Lot Coverage: 14.6%     |                                                   |  |