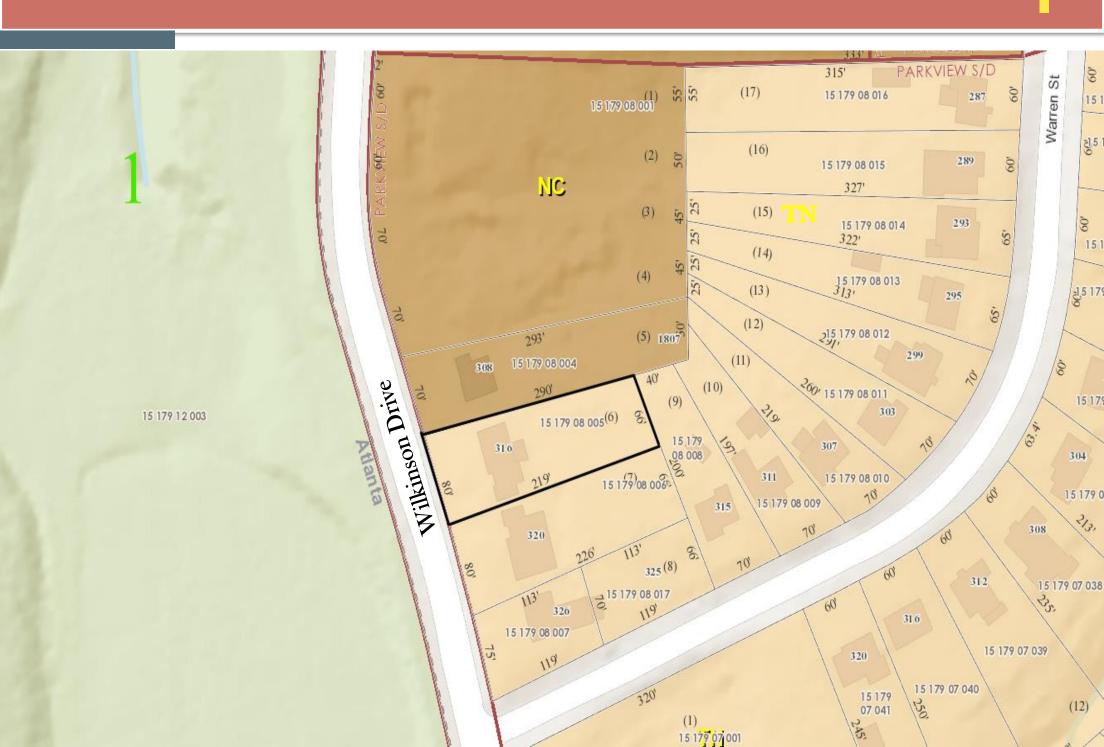

| <u>STAFF ANALYSIS</u>                                                                 |                                                                                                                                                          |                                  |                                                   |  |
|---------------------------------------------------------------------------------------|----------------------------------------------------------------------------------------------------------------------------------------------------------|----------------------------------|---------------------------------------------------|--|
| Case No.:                                                                             | Z-19-1243389                                                                                                                                             | <b>Agenda #:</b> N. 12           |                                                   |  |
| Location/Address:                                                                     | 316 Wilkinson Drive                                                                                                                                      | Commission District: 03          | Super District: 06                                |  |
| Parcel ID:                                                                            | 15-179-08-005                                                                                                                                            |                                  |                                                   |  |
| Request:                                                                              | To rezone property from R-75 (Residential Medium Lot) District to RSM (Residential Small Lot Mix) District to construct a two-family residence (duplex). |                                  |                                                   |  |
| Property Owner/Agent:                                                                 | Natesha Taylor                                                                                                                                           |                                  |                                                   |  |
| Applicant/Agent:                                                                      | Investment Realty of Atlanta, LLC                                                                                                                        |                                  |                                                   |  |
| Acreage:                                                                              | 0.362 acres                                                                                                                                              |                                  |                                                   |  |
| Existing Land Use:                                                                    | Single family residential                                                                                                                                |                                  |                                                   |  |
| Surrounding Properties:                                                               | To the north, south, and east: single family residential; west: City of Atlanta                                                                          |                                  |                                                   |  |
| Adjacent Zoning: North: R-75 South: R-75 East: R-75 West: City of Atlanta City Limits |                                                                                                                                                          |                                  |                                                   |  |
| Comprehensive Plan: SUB                                                               | Consistent                                                                                                                                               | Inconsistent                     |                                                   |  |
| Proposed Density: Information not provided                                            |                                                                                                                                                          | Existing Density: One single far | ing Density: One single family detached structure |  |
| Proposed Units/Square Ft.: 2 attached single family residences (duplex)               |                                                                                                                                                          | Existing Units/Square Feet: N/   | A                                                 |  |
| Proposed Lot Coverage: 52.1%                                                          |                                                                                                                                                          | Existing Lot Coverage: 14.6%     |                                                   |  |