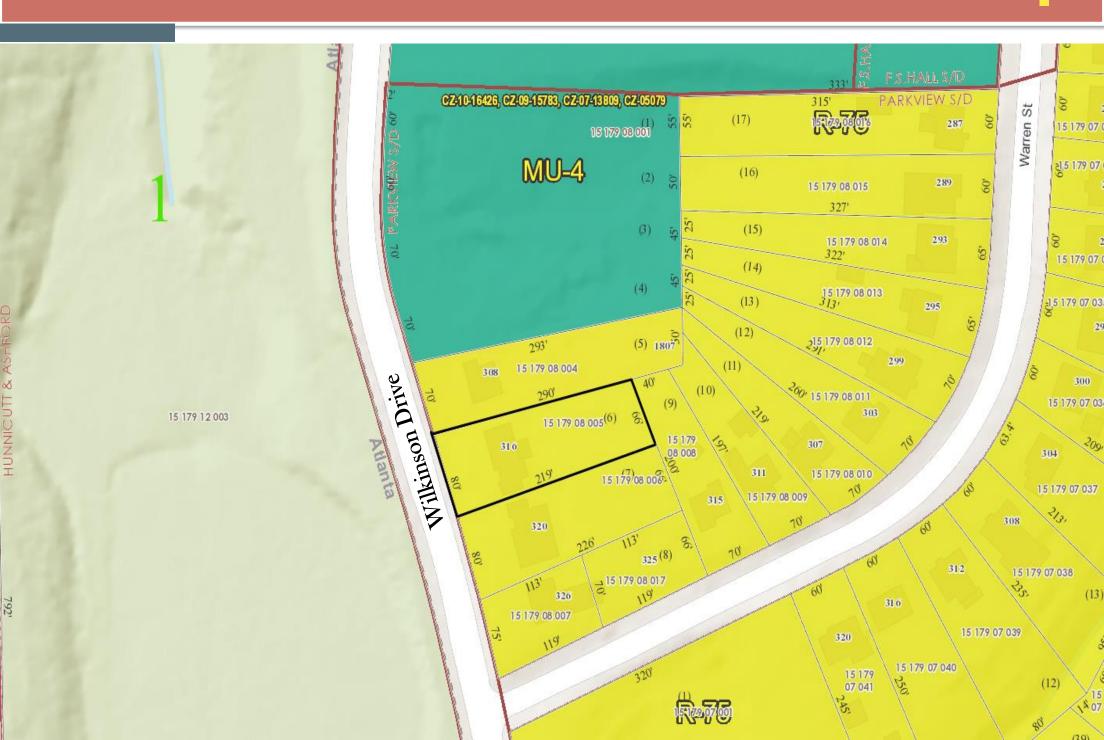

| <u>STAFF ANALYSIS</u>                                                                 |                                                                                                                                                          |                                  |                                                   |  |
|---------------------------------------------------------------------------------------|----------------------------------------------------------------------------------------------------------------------------------------------------------|----------------------------------|---------------------------------------------------|--|
| Case No.:                                                                             | Z-19-1243389                                                                                                                                             | <b>Agenda #:</b> N. 12           |                                                   |  |
| Location/Address:                                                                     | 316 Wilkinson Drive                                                                                                                                      | Commission District: 03          | Super District: 06                                |  |
| Parcel ID:                                                                            | 15-179-08-005                                                                                                                                            |                                  |                                                   |  |
| Request:                                                                              | To rezone property from R-75 (Residential Medium Lot) District to RSM (Residential Small Lot Mix) District to construct a two-family residence (duplex). |                                  |                                                   |  |
| Property Owner/Agent:                                                                 | Natesha Taylor                                                                                                                                           |                                  |                                                   |  |
| Applicant/Agent:                                                                      | Investment Realty of Atlanta, LLC                                                                                                                        |                                  |                                                   |  |
| Acreage:                                                                              | 0.362 acres                                                                                                                                              |                                  |                                                   |  |
| Existing Land Use:                                                                    | Single family residential                                                                                                                                |                                  |                                                   |  |
| Surrounding Properties:                                                               | To the north, south, and east: single family residential; west: City of Atlanta                                                                          |                                  |                                                   |  |
| Adjacent Zoning: North: R-75 South: R-75 East: R-75 West: City of Atlanta City Limits |                                                                                                                                                          |                                  |                                                   |  |
| Comprehensive Plan: SUB                                                               | Consistent                                                                                                                                               | Inconsistent                     |                                                   |  |
| Proposed Density: Information not provided                                            |                                                                                                                                                          | Existing Density: One single far | ing Density: One single family detached structure |  |
| Proposed Units/Square Ft.: 2 attached single family residences (duplex)               |                                                                                                                                                          | Existing Units/Square Feet: N/   | A                                                 |  |
| Proposed Lot Coverage: 52.1%                                                          |                                                                                                                                                          | Existing Lot Coverage: 14.6%     |                                                   |  |