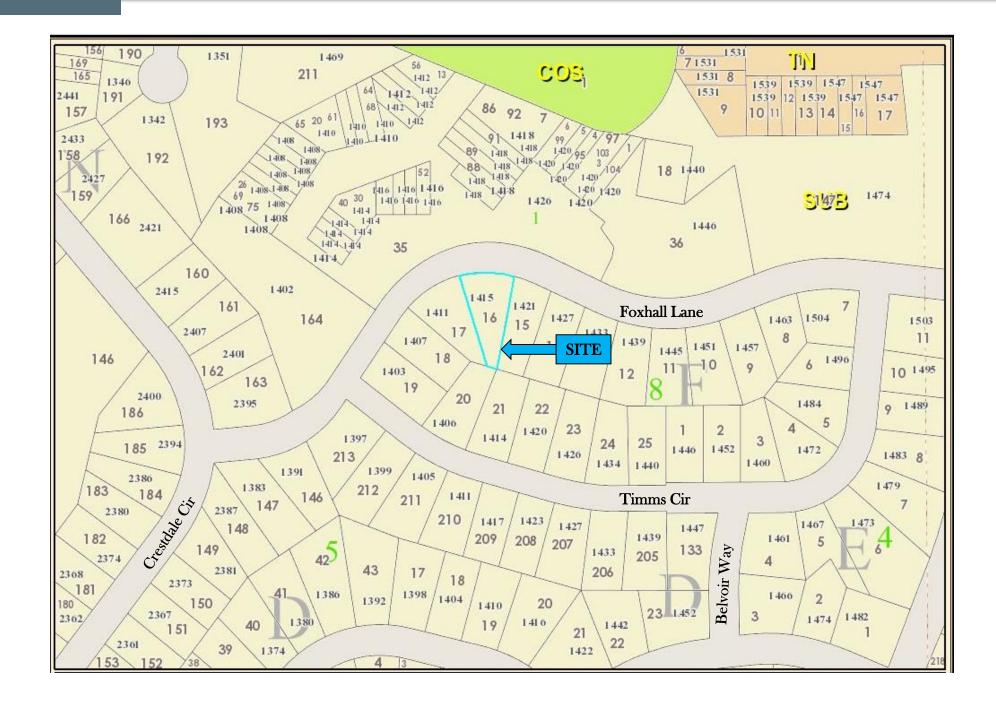

#### **SUBJECT:**

**COMMISSION DISTRICT(S): 3 & 6** 

Application of Cynthia Evans for a Special Land Use Permit (SLUP) to allow for a child day care facility

for up to six children in a R-75 (Residential Medium Lot) District, at 1415 Foxhall Lane

**PETITION NO: N2. SLUP-19-1243468** 

**PROPOSED USE:** Child Day Care Facility

**LOCATION:** 1415 Foxhall Lane **PARCEL NO.**: 15-114-08-016

INFO. CONTACT: Marian Eisenberg

**PHONE NUMBER:** 404-371-4922

#### **PURPOSE:**

Application of Cynthia Evans for a Special Land Use Permit (SLUP) to allow for a child day care facility for up to six children in a R-75 (Residential Medium Lot) District, in accordance with Chapter 27, Article 4, Table 4.1 Use Table and Section 27-4.2.19 Supplemental Regulations of the DeKalb County Code. The property is located on the south side of Foxhall Lane, approximately 302 feet north of Timms Circle at 1415 Foxhall Lane, Atlanta, GA. The property has approximately 110 feet of frontage along Foxhall Lane and contains 0.26 acre.

#### **STAFF ANALYSIS**

| Case No.:                               | SLUP-19-1243468                                                                                                                                                                                                                                      |         | Agenda #: N.2                                           |                   |
|-----------------------------------------|------------------------------------------------------------------------------------------------------------------------------------------------------------------------------------------------------------------------------------------------------|---------|---------------------------------------------------------|-------------------|
| Location/Address:                       | The south side of Foxhall approximately 302 feet no Timms Circle at 1415 Foxl Decatur, GA.                                                                                                                                                           | orth of | Commission District: 3                                  | Super District: 6 |
| Parcel ID:                              | 15-114-08-016                                                                                                                                                                                                                                        |         |                                                         |                   |
| Request:                                | To request a Special Land Use Permit (SLUP) to allow a child day care facility for up to six children in a R-75 (Residential Medium Lot) District.                                                                                                   |         |                                                         |                   |
| Property Owner/Agent:                   | Cynthia Evans                                                                                                                                                                                                                                        |         |                                                         |                   |
| Applicant/Agent:                        | Cynthia Evans                                                                                                                                                                                                                                        |         |                                                         |                   |
| Acreage:                                | .26 Acres                                                                                                                                                                                                                                            |         |                                                         |                   |
| Existing Land Use:                      | Single Family Residence                                                                                                                                                                                                                              |         |                                                         |                   |
| Surrounding Properties Adjacent Zoning: | East, west and south are single-family detached residences zoned R-75 (Residential Medium Lot) District. Along the north side of Foxhall Lane across from the site are Emerald Lake Condominiums zoned MR-2 (Medium Density Residential-2) District. |         |                                                         |                   |
| Comprehensive Plan:                     | Suburban (SUB)                                                                                                                                                                                                                                       |         | X Consistent                                            | Inconsistent      |
| Proposed Additional Square Ft.: N/A     |                                                                                                                                                                                                                                                      |         | g Residential Sq. Footage:<br>kimately 1,146 Square Fee |                   |
| Proposed Lot Coverage: N/A              |                                                                                                                                                                                                                                                      | Existin | g Lot Coverage: <35%                                    |                   |

#### **SUBJECT PROPERTY**

The subject site, zoned R-75 (Residential Medium Lot) District, is located on the south side of Foxhall Lane (a local residential street) in unincorporated DeKalb County. The property consists of .26 acres and is developed with a one-story wood frame single-family detached residence with three bedrooms consisting of approximately 1,146 square feet. Access to the site is via a single curb cut from Foxhall Lane. The property has a well-manicured lawn with a few trees. An approximately four-foot-high gate is attached to the garage located on the side of the residence. The property frontage is improved with curb and gutter. There are no sidewalks.