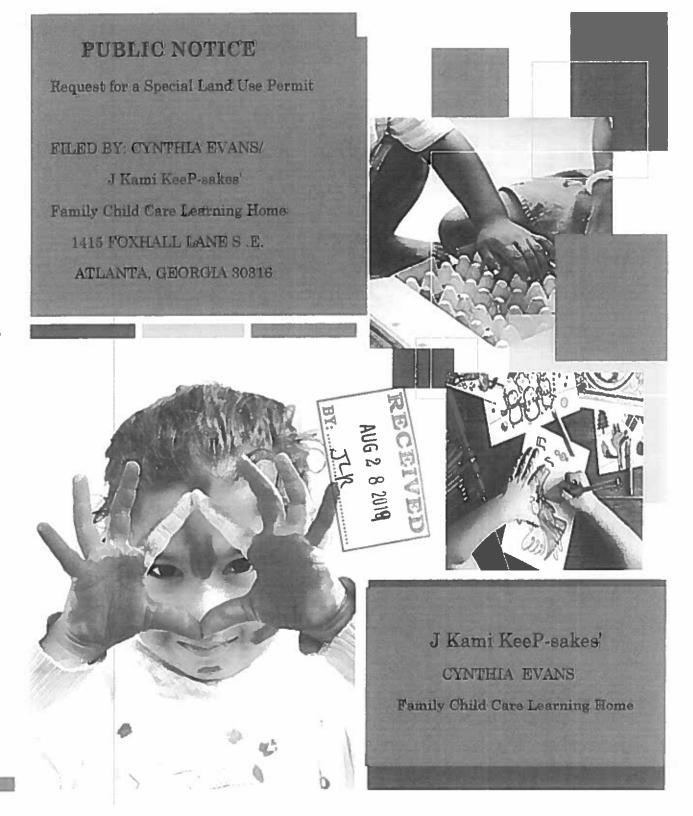

#### LOCATION:

1415 FOXHALL LANE S.E.

Atlanta, Georgia 30316

#### DATE & TIME:

Saturday, April 20, 2019 at 4:00pm
\*REFRESHMENTS WILL BE SERVED\*

From: Pat Craig

Sent: Sunday, April 14, 2019 7:04 PM

To: shindee

**Subject: Re: PUBLIC NOTICE** 

Rec'd. Thank you.

On Sun, Apr 14, 2019 at 4:18 PM shindee <shind3@comcast.net> wrote:

**HELLO TO ALL COMMISSION DISTRICT 3** 

**COMMUNITY COUNCIL:** 

My name is Cynthia Evans, and I have attach a copy of my proposed notice to have a day care within my home.

Please feel free to come by on Saturday, April 20, 2019 at 4:00pm, and enjoy some refreshments.