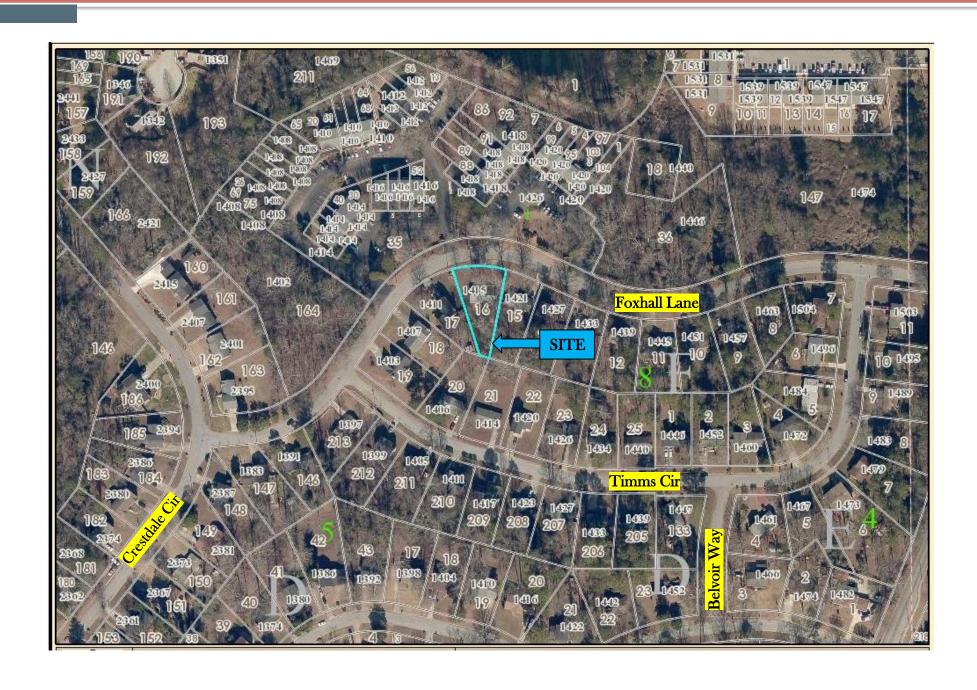

#### **SUBJECT:**

**COMMISSION DISTRICT(S): 3 & 6** 

Application of Cynthia Evans for a Special Land Use Permit (SLUP) to allow for a child day care facility

for up to six children in a R-75 (Residential Medium Lot) District, at 1415 Foxhall Lane

**PETITION NO: N2. SLUP-19-1243468** 

**PROPOSED USE:** Child Day Care Facility

**LOCATION:** 1415 Foxhall Lane **PARCEL NO.**: 15-114-08-016

INFO. CONTACT: Marian Eisenberg

**PHONE NUMBER:** 404-371-4922

#### **PURPOSE:**

Application of Cynthia Evans for a Special Land Use Permit (SLUP) to allow for a child day care facility for up to six children in a R-75 (Residential Medium Lot) District, in accordance with Chapter 27, Article 4, Table 4.1 Use Table and Section 27-4.2.19 Supplemental Regulations of the DeKalb County Code. The property is located on the south side of Foxhall Lane, approximately 302 feet north of Timms Circle at 1415 Foxhall Lane, Atlanta, GA. The property has approximately 110 feet of frontage along Foxhall Lane and contains 0.26 acre.

#### **STAFF ANALYSIS**

| Case No.:                               | SLUP-19-1243468                                                                                                                                                                                                                                      |         | Agenda #: N.2                                           |                   |
|-----------------------------------------|------------------------------------------------------------------------------------------------------------------------------------------------------------------------------------------------------------------------------------------------------|---------|---------------------------------------------------------|-------------------|
| Location/Address:                       | The south side of Foxhall approximately 302 feet no Timms Circle at 1415 Foxl Decatur, GA.                                                                                                                                                           | orth of | Commission District: 3                                  | Super District: 6 |
| Parcel ID:                              | 15-114-08-016                                                                                                                                                                                                                                        |         |                                                         |                   |
| Request:                                | To request a Special Land Use Permit (SLUP) to allow a child day care facility for up to six children in a R-75 (Residential Medium Lot) District.                                                                                                   |         |                                                         |                   |
| Property Owner/Agent:                   | Cynthia Evans                                                                                                                                                                                                                                        |         |                                                         |                   |
| Applicant/Agent:                        | Cynthia Evans                                                                                                                                                                                                                                        |         |                                                         |                   |
| Acreage:                                | .26 Acres                                                                                                                                                                                                                                            |         |                                                         |                   |
| Existing Land Use:                      | Single Family Residence                                                                                                                                                                                                                              |         |                                                         |                   |
| Surrounding Properties Adjacent Zoning: | East, west and south are single-family detached residences zoned R-75 (Residential Medium Lot) District. Along the north side of Foxhall Lane across from the site are Emerald Lake Condominiums zoned MR-2 (Medium Density Residential-2) District. |         |                                                         |                   |
| Comprehensive Plan:                     | Suburban (SUB)                                                                                                                                                                                                                                       |         | X Consistent                                            | Inconsistent      |
| Proposed Additional Square Ft.: N/A     |                                                                                                                                                                                                                                                      |         | g Residential Sq. Footage:<br>kimately 1,146 Square Fee |                   |
| Proposed Lot Coverage: N/A              |                                                                                                                                                                                                                                                      | Existin | g Lot Coverage: <35%                                    |                   |

#### **SUBJECT PROPERTY**

The subject site, zoned R-75 (Residential Medium Lot) District, is located on the south side of Foxhall Lane (a local residential street) in unincorporated DeKalb County. The property consists of .26 acres and is developed with a one-story wood frame single-family detached residence with three bedrooms consisting of approximately 1,146 square feet. Access to the site is via a single curb cut from Foxhall Lane. The property has a well-manicured lawn with a few trees. An approximately four-foot-high gate is attached to the garage located on the side of the residence. The property frontage is improved with curb and gutter. There are no sidewalks.