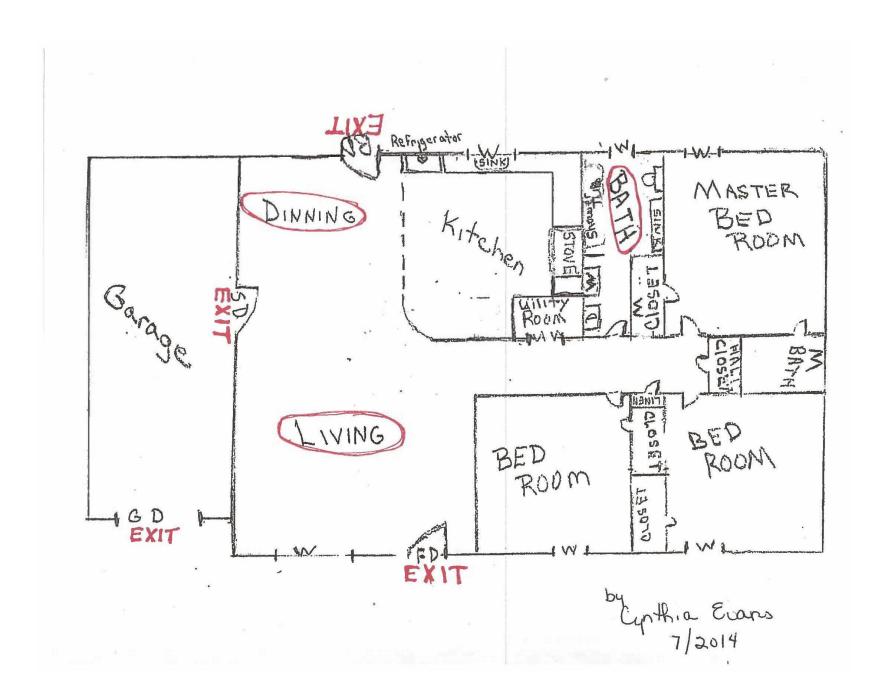

#### **SUBJECT PROPERTY**

The subject site, zoned R-75 (Residential Medium Lot) District, is located on the south side of Foxhall Lane (a local residential street) in unincorporated DeKalb County. The property consists of .26 acres and is developed with a one-story wood frame single-family detached residence with three bedrooms consisting of approximately 1,146 square feet. Access to the site is via a single curb cut from Foxhall Lane. The property has a well-manicured lawn with a few trees. An approximately four-foot-high gate is attached to the garage located on the side of the residence. The property frontage is improved with curb and gutter. There are no sidewalks.

#### **PROJECT ANALYSIS**

The applicant is requesting a Special Land Use Permit to operate a child day care facility in the existing single-family residence within an R-75 (Residential Medium Lot) zoning district. The in-home child day care facility would have a total of six (6) children. The proposed hours of operation are 6:00 a.m. – 6:00p.m., Monday through Friday. The ages of the children would range from 15 months to 3 years. The applicant does not intend to make any changes to the exterior of the house nor install any signs on the property. If this petition is approved, the applicant must complete all required steps for obtaining a certificate of occupancy and business license from DeKalb County.

- A. Adequacy of the size of the site for the use contemplated and whether or not adequate land area is available for the proposed use including provision of all required yards, open space, off-street parking, and all other applicable requirements of the zoning district in which the use is proposed to be located:
  - The 1,146 square foot residence on .26 acres is adequate for operation of a child care facility for up to six children. Off-street parking can be accommodated within the existing driveway.
- B. Compatibility of the proposed use with adjacent properties and land uses and with other properties and land uses in the district:
  - The proposed child care facility for not more than six children in the existing single- family residence is compatible with the surrounding neighborhood. The exterior of the existing single-family residence is not proposed for alterations, therefore remaining compatible with surrounding single-family residences.
- C. Adequacy of public services, public facilities, and utilities to serve the contemplated use:
  - Given that the site is within an established residential neighborhood, it appears that there are adequate public services, public facilities and utilities to serve the proposed child care facility in the existing residential structure.
- D. Adequacy of the public street on which the use is proposed to be located and whether or not there is sufficient traffic carrying capacity for the proposed use, so as not to unduly increase traffic or create congestion in the area:
  - Foxhall Lane is an existing local street. Planning staff anticipates little or no impact on public streets or traffic in the area for the limited enrollment of six children.
- E. Whether or not existing land uses located along access routes to the site would be adversely affected by the character of the vehicles or the volume of traffic to be generated by the proposed use:
  - The character of vehicles accessing the site may be the same vehicles accessing adjacent and surrounding residences in the area. There should be no significant increase in the daily volume of traffic given that the proposed child care will be limited to six children.
- F. Ingress and egress to the subject property and to all proposed buildings, structures, and uses thereon, with particular reference to pedestrian and automotive safety and convenience, traffic flow and control, and access in the event of fire or other emergency:
  - Ingress and egress to the subject property via the existing driveway appears to be adequate. Emergency vehicles can access the site from the existing driveway.
- G. Whether or not the proposed use would create adverse impacts upon any adjoining land use by reason of noise, smoke, odor, dust, or vibration that would be generated by the proposed use:
  - It appears that the proposed use should not create adverse impacts upon adjoining land uses due to smoke, odor, dust or vibration. The site must comply with the DeKalb County Noise Ordinance.
- H. Whether or not the proposed use would create adverse impacts upon any adjoining land use by reason of the hours of operation of the proposed use:
  - Per the information submitted with the application, the hours of operation are Monday Friday (6:00a.m.-6:00p.m). The operating hours should not create adverse impacts upon any adjoining land uses.