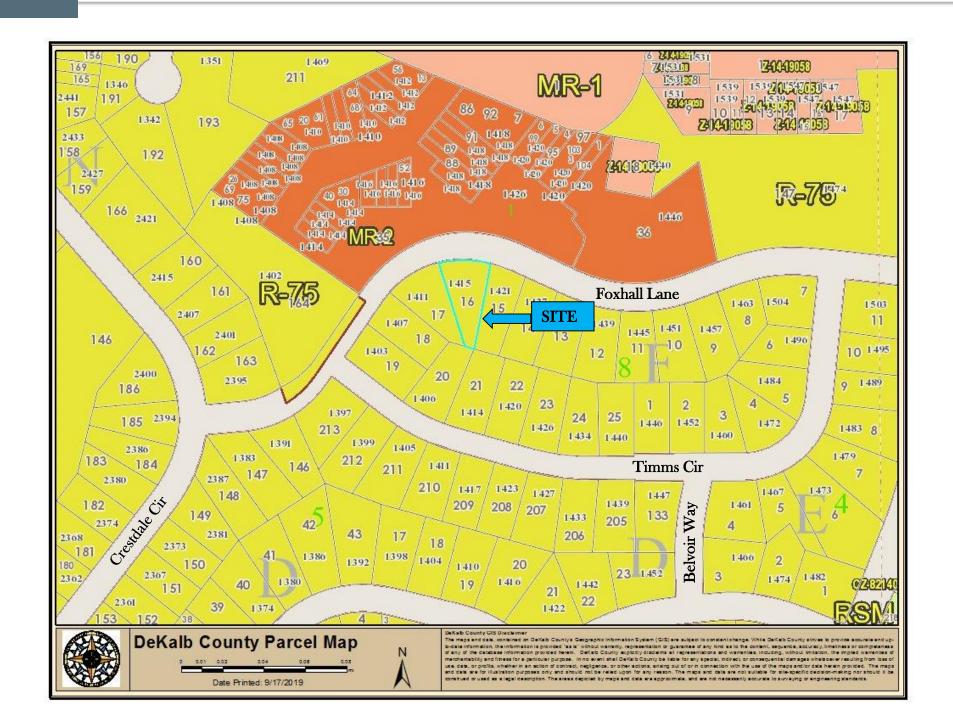

#### **SUBJECT:**

**COMMISSION DISTRICT(S): 3 & 6** 

Application of Cynthia Evans for a Special Land Use Permit (SLUP) to allow for a child day care facility

for up to six children in a R-75 (Residential Medium Lot) District, at 1415 Foxhall Lane

**PETITION NO: N2. SLUP-19-1243468** 

**PROPOSED USE:** Child Day Care Facility

**LOCATION:** 1415 Foxhall Lane **PARCEL NO.**: 15-114-08-016

INFO. CONTACT: Marian Eisenberg

**PHONE NUMBER:** 404-371-4922

#### **PURPOSE:**

Application of Cynthia Evans for a Special Land Use Permit (SLUP) to allow for a child day care facility for up to six children in a R-75 (Residential Medium Lot) District, in accordance with Chapter 27, Article 4, Table 4.1 Use Table and Section 27-4.2.19 Supplemental Regulations of the DeKalb County Code. The property is located on the south side of Foxhall Lane, approximately 302 feet north of Timms Circle at 1415 Foxhall Lane, Atlanta, GA. The property has approximately 110 feet of frontage along Foxhall Lane and contains 0.26 acre.

#### **STAFF ANALYSIS**

| Case No.:                               | SLUP-19-1243468                                                                                                                                                                                                                                      |         | Agenda #: N.2                                           |                   |
|-----------------------------------------|------------------------------------------------------------------------------------------------------------------------------------------------------------------------------------------------------------------------------------------------------|---------|---------------------------------------------------------|-------------------|
| Location/Address:                       | The south side of Foxhall approximately 302 feet no Timms Circle at 1415 Foxl Decatur, GA.                                                                                                                                                           | orth of | Commission District: 3                                  | Super District: 6 |
| Parcel ID:                              | 15-114-08-016                                                                                                                                                                                                                                        |         |                                                         |                   |
| Request:                                | To request a Special Land Use Permit (SLUP) to allow a child day care facility for up to six children in a R-75 (Residential Medium Lot) District.                                                                                                   |         |                                                         |                   |
| Property Owner/Agent:                   | Cynthia Evans                                                                                                                                                                                                                                        |         |                                                         |                   |
| Applicant/Agent:                        | Cynthia Evans                                                                                                                                                                                                                                        |         |                                                         |                   |
| Acreage:                                | .26 Acres                                                                                                                                                                                                                                            |         |                                                         |                   |
| Existing Land Use:                      | Single Family Residence                                                                                                                                                                                                                              |         |                                                         |                   |
| Surrounding Properties Adjacent Zoning: | East, west and south are single-family detached residences zoned R-75 (Residential Medium Lot) District. Along the north side of Foxhall Lane across from the site are Emerald Lake Condominiums zoned MR-2 (Medium Density Residential-2) District. |         |                                                         |                   |
| Comprehensive Plan:                     | Suburban (SUB)                                                                                                                                                                                                                                       |         | X Consistent                                            | Inconsistent      |
| Proposed Additional Square Ft.: N/A     |                                                                                                                                                                                                                                                      |         | g Residential Sq. Footage:<br>kimately 1,146 Square Fee |                   |
| Proposed Lot Coverage: N/A              |                                                                                                                                                                                                                                                      | Existin | g Lot Coverage: <35%                                    |                   |

#### **SUBJECT PROPERTY**

The subject site, zoned R-75 (Residential Medium Lot) District, is located on the south side of Foxhall Lane (a local residential street) in unincorporated DeKalb County. The property consists of .26 acres and is developed with a one-story wood frame single-family detached residence with three bedrooms consisting of approximately 1,146 square feet. Access to the site is via a single curb cut from Foxhall Lane. The property has a well-manicured lawn with a few trees. An approximately four-foot-high gate is attached to the garage located on the side of the residence. The property frontage is improved with curb and gutter. There are no sidewalks.