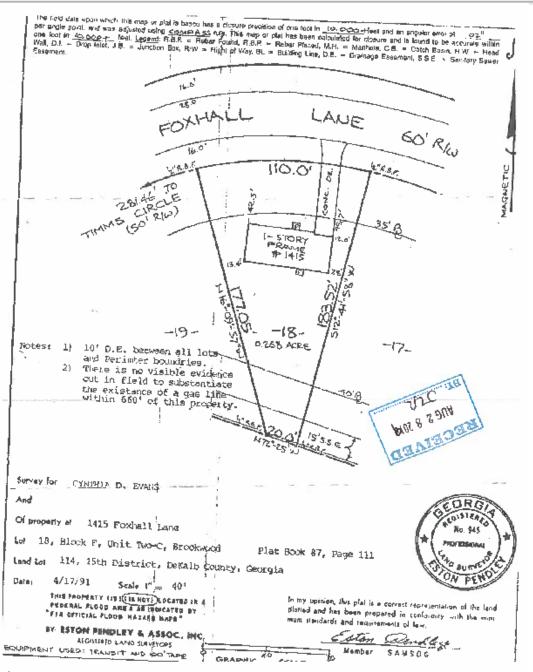

#### **PURPOSE:**

Application of Cynthia Evans for a Special Land Use Permit (SLUP) to allow for a child day care facility for up to six children in a R-75 (Residential Medium Lot) District, in accordance with Chapter 27, Article 4, Table 4.1 Use Table and Section 27-4.2.19 Supplemental Regulations of the DeKalb County Code. The property is located on the south side of Foxhall Lane, approximately 302 feet north of Timms Circle at 1415 Foxhall Lane, Atlanta, GA. The property has approximately 110 feet of frontage along Foxhall Lane and contains 0.26 acre.

#### **SUBJECT PROPERTY**

The subject site, zoned R-75 (Residential Medium Lot) District, is located on the south side of Foxhall Lane (a local residential street) in unincorporated DeKalb County. The property consists of .26 acres and is developed with a one-story wood frame single-family detached residence with three bedrooms consisting of approximately 1,146 square feet. Access to the site is via a single curb cut from Foxhall Lane. The property has a well-manicured lawn with a few trees. An approximately four-foot-high gate is attached to the garage located on the side of the residence. The property frontage is improved with curb and gutter. There are no sidewalks.