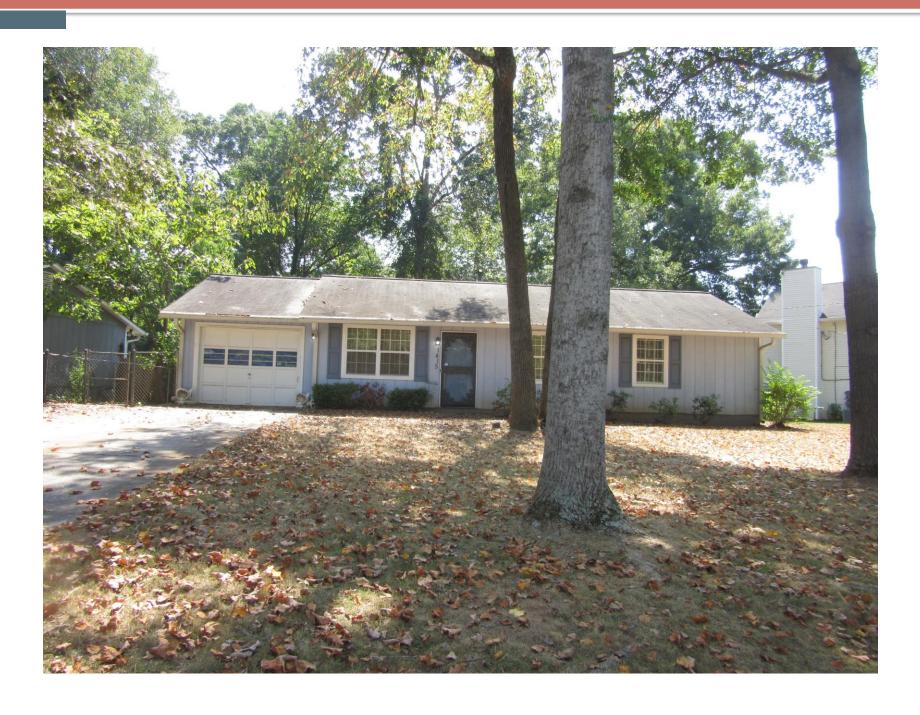

#### **SUBJECT PROPERTY**

The subject site, zoned R-75 (Residential Medium Lot) District, is located on the south side of Foxhall Lane (a local residential street) in unincorporated DeKalb County. The property consists of .26 acres and is developed with a one-story wood frame single-family detached residence with three bedrooms consisting of approximately 1,146 square feet. Access to the site is via a single curb cut from Foxhall Lane. The property has a well-manicured lawn with a few trees. An approximately four-foot-high gate is attached to the garage located on the side of the residence. The property frontage is improved with curb and gutter. There are no sidewalks.

#### **PROJECT ANALYSIS**

The applicant is requesting a Special Land Use Permit to operate a child day care facility in the existing single-family residence within an R-75 (Residential Medium Lot) zoning district. The in-home child day care facility would have a total of six (6) children. The proposed hours of operation are 6:00 a.m. – 6:00p.m., Monday through Friday. The ages of the children would range from 15 months to 3 years. The applicant does not intend to make any changes to the exterior of the house nor install any signs on the property. If this petition is approved, the applicant must complete all required steps for obtaining a certificate of occupancy and business license from DeKalb County.