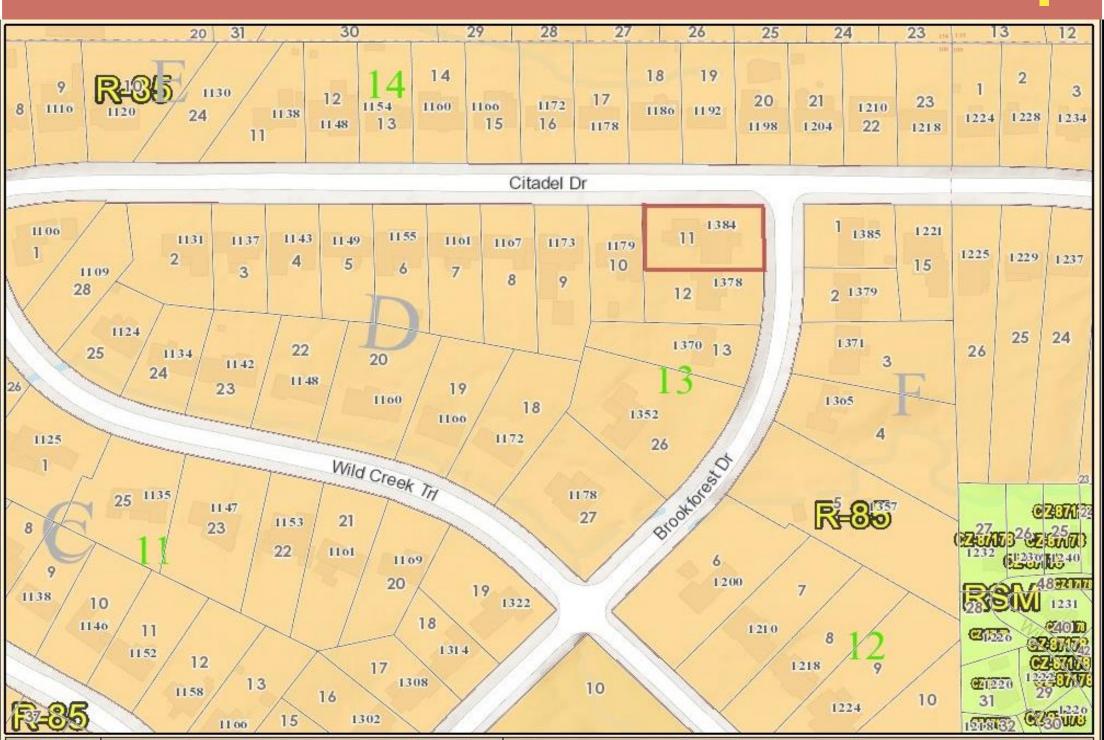

|  |  |  |  |
| Owner: Agent: Signature of Applicant Classy M. Snydt                                                                                                                                                                               |  |  |  |  |
| Printed Name of Applicant: Dellanney M. Snyder                                                                                                                                                                                     |  |  |  |  |
| Notary Signature and Seal:                                                                                                                                                                                                         |  |  |  |  |

**N.2** 

## **Site Survey**



**N.2** 

# Zoning Map



## **Suburban Land Use**



**N.2** 

N.2

## SLUP-19-1242997

Aerial





# **Aerial II**