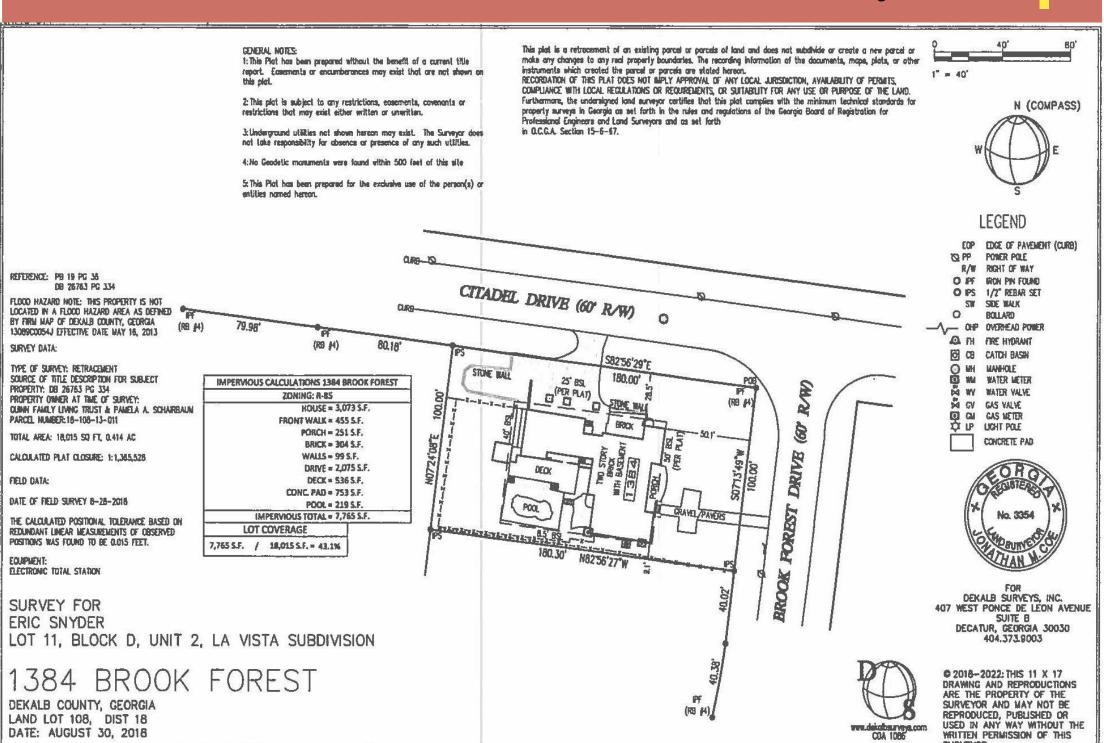

## **Site Survey**

**N.2** 

#### **STAFF ANALYSIS**

| Case No.:                          | SLUP-19-1242997                                                                                                                                                |                                                             | Agenda #: N.2                                          |  |
|------------------------------------|----------------------------------------------------------------------------------------------------------------------------------------------------------------|-------------------------------------------------------------|--------------------------------------------------------|--|
| Location/Address:                  | The southwest corner of<br>Drive and Brook Forest<br>1384 Brook Forest Drive<br>Georgia.                                                                       | Drive at                                                    | <b>Commission District:</b> 3 <b>Super District:</b> 6 |  |
| Parcel ID:                         | 18-108-13-011                                                                                                                                                  |                                                             |                                                        |  |
| Request:                           | To request a Special Land Use Permit (SLUP) to allow a home occupation with customer contact (Personal Training) in an R-85 (Residential Medium Lot) District. |                                                             |                                                        |  |
| Property Owners:                   | Dellanney M. Snyder                                                                                                                                            |                                                             |                                                        |  |
| Applicant/Agent:                   | Dellanney M. Snyder                                                                                                                                            |                                                             |                                                        |  |
| Acreage:                           | .41 Acres                                                                                                                                                      |                                                             |                                                        |  |
| Existing Land Use:                 | One (1) Single-Family Detached Residence                                                                                                                       |                                                             |                                                        |  |
| Surrounding Properties:            | Single-Family Detaches Residences                                                                                                                              |                                                             |                                                        |  |
| Adjacent & Surrounding<br>Zoning:  | North, West, South & East: R-85 (Residential Medium Lot) District                                                                                              |                                                             |                                                        |  |
| Comprehensive Plan:                | Suburban (SUB)                                                                                                                                                 | Consistent                                                  | t X                                                    |  |
| Proposed Building Square Feet: N/A |                                                                                                                                                                | Existing Units: one (1) Single-Family Detached<br>Residence |                                                        |  |
| Proposed Lot Coverage: N/A         |                                                                                                                                                                | Existing                                                    | Existing Lot Coverage: 43.1%                           |  |