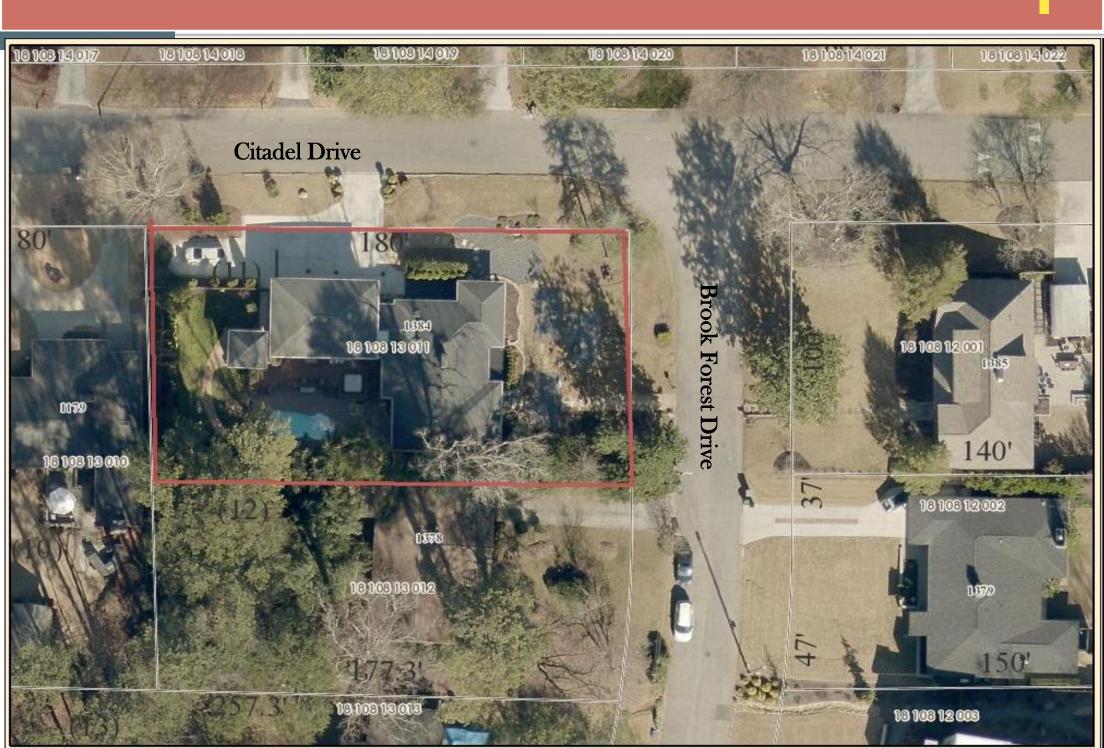

|  |  |  |  |
| Printed Name of Applicant: Dellanney M. Snyder                                                                                                                                                                                     |  |  |  |  |
| Notary Signature and Seal:                                                                                                                                                                                                         |  |  |  |  |

**N.2** 

## **Site Survey**



**N.2** 

# Zoning Map



## **Suburban Land Use**



**N.2** 

N.2

## SLUP-19-1242997

Aerial





# **Aerial II**