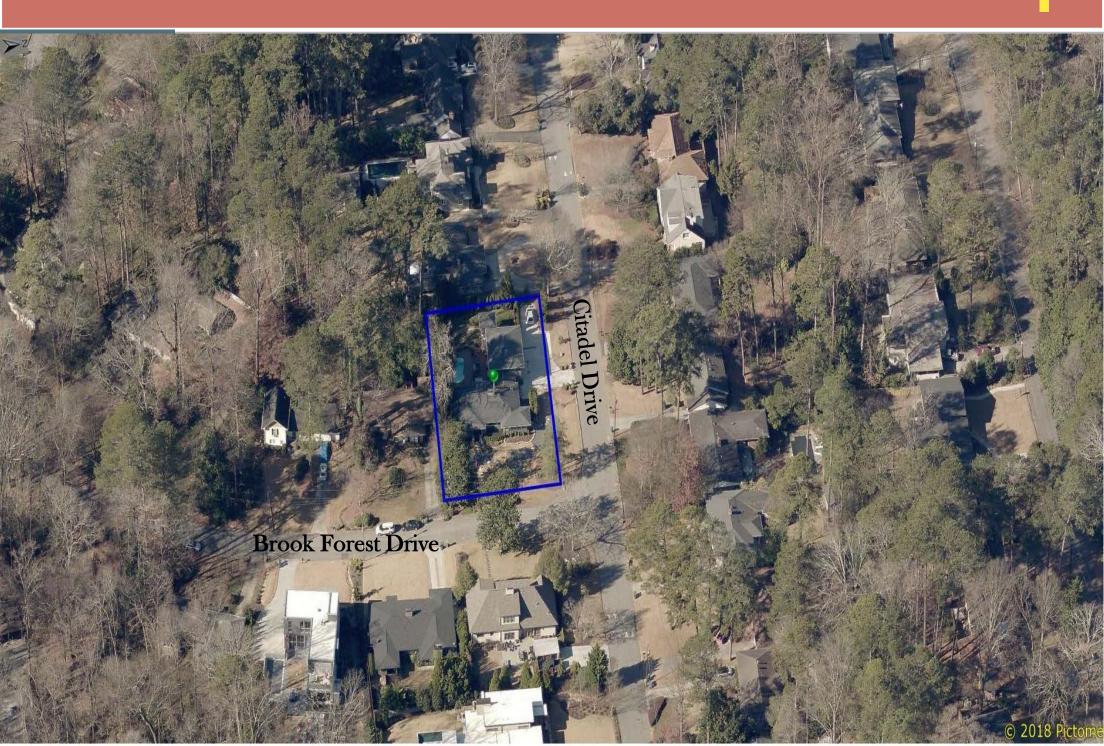

|  |  |  |  |
| Printed Name of Applicant: Dellanney M. Snyder                                                                                                                                                                                     |  |  |  |  |
| Notary Signature and Seal:                                                                                                                                                                                                         |  |  |  |  |

**N.2** 

## **Site Survey**



**N.2** 

# Zoning Map



## **Suburban Land Use**



**N.2** 

N.2

## SLUP-19-1242997

Aerial





# **Aerial II**