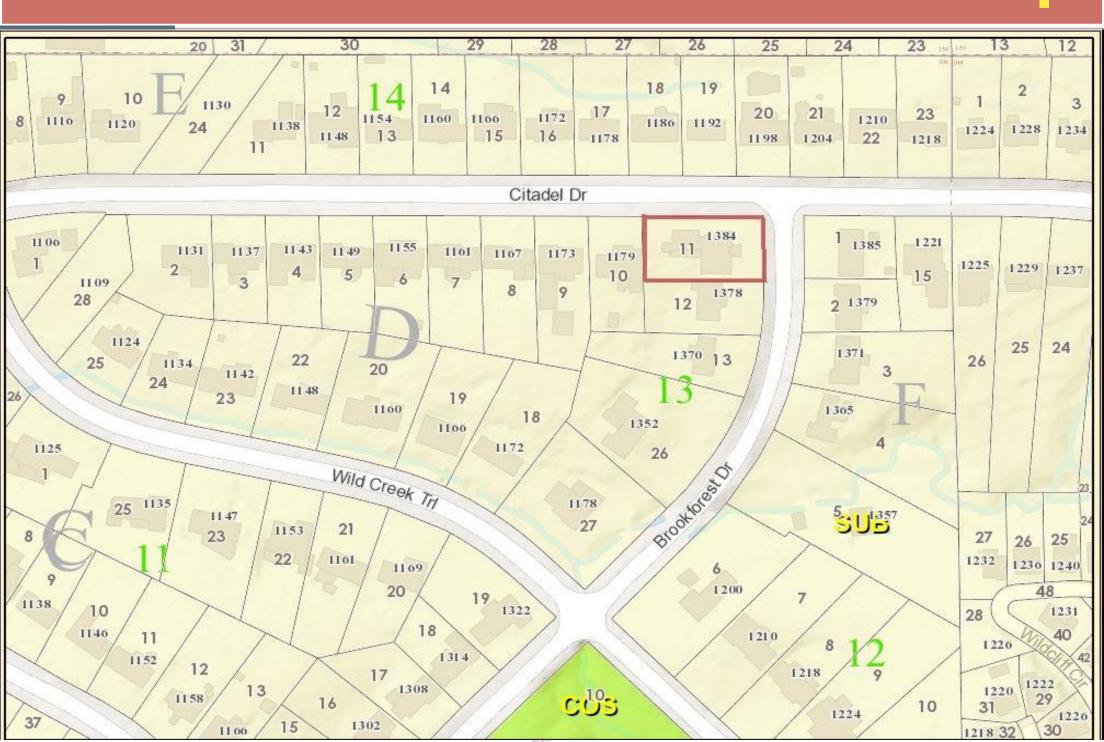

: Signature of Applicant Classy M. Snydt                                                                                                                                                                               |  |  |  |  |
| Printed Name of Applicant: Dellanney M. Snyder                                                                                                                                                                                     |  |  |  |  |
| Notary Signature and Seal:                                                                                                                                                                                                         |  |  |  |  |

**N.2** 

## **Site Survey**



**N.2** 

# Zoning Map



## **Suburban Land Use**



**N.2** 

N.2

## SLUP-19-1242997

Aerial





# **Aerial II**