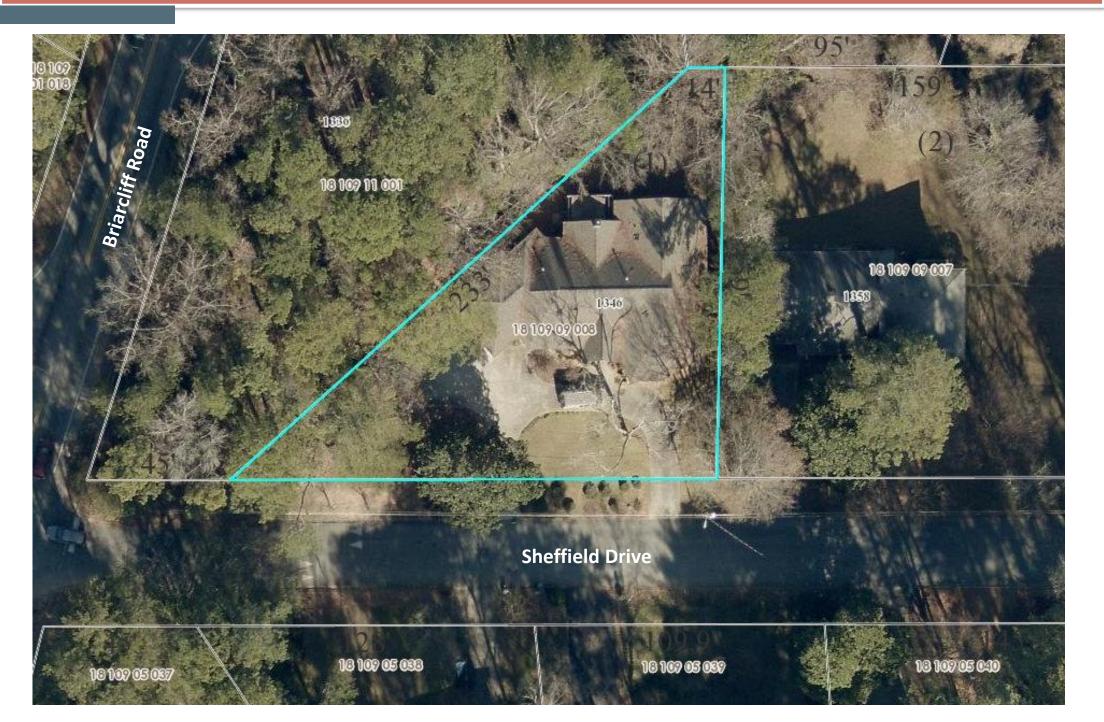

|
| hereby authorize the staff of the Planning and Sustainable Department to inspect the property that is the ubject of this application. |
| Owner: Agent: Signature of Applicant                                                                                                  |
| rinted Name of Applicant:  OAVID GOLD STROM                                                                                           |
| lotary Signature and Seal:                                                                                                            |
| MINETT COURTING                                                                                                                       |



## **Zoning Map**



N. 2 Z-19-1243486 Aerial View



### N. 2 Z-19-1243486

### **Site Photos**



(left) Subject Property

(right) Homes on opposite side of Sheffield Drive from subject property.