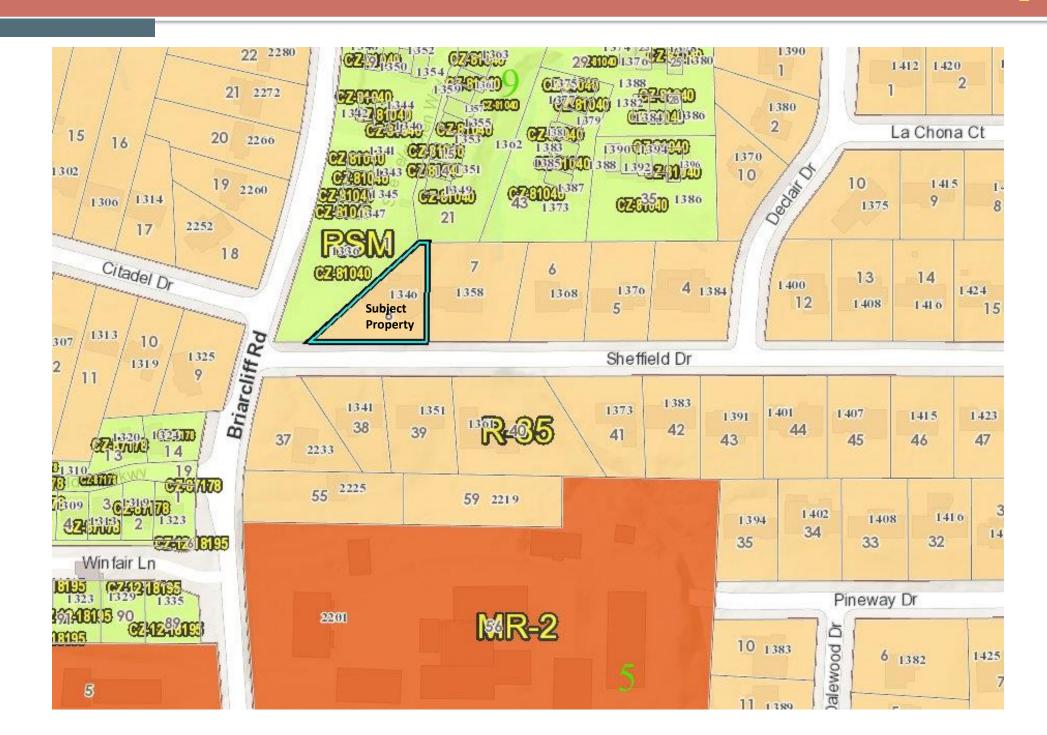

|
| hereby authorize the staff of the Planning and Sustainable Department to inspect the property that is the ubject of this application. |
| Owner: Agent: Signature of Applicant                                                                                                  |
| rinted Name of Applicant:  OAVID GOLD STROM                                                                                           |
| lotary Signature and Seal:                                                                                                            |
| MINETT COURTING                                                                                                                       |



## **Zoning Map**



N. 2 Z-19-1243486 Aerial View



### N. 2 Z-19-1243486

### **Site Photos**



(left) Subject Property

(right) Homes on opposite side of Sheffield Drive from subject property.