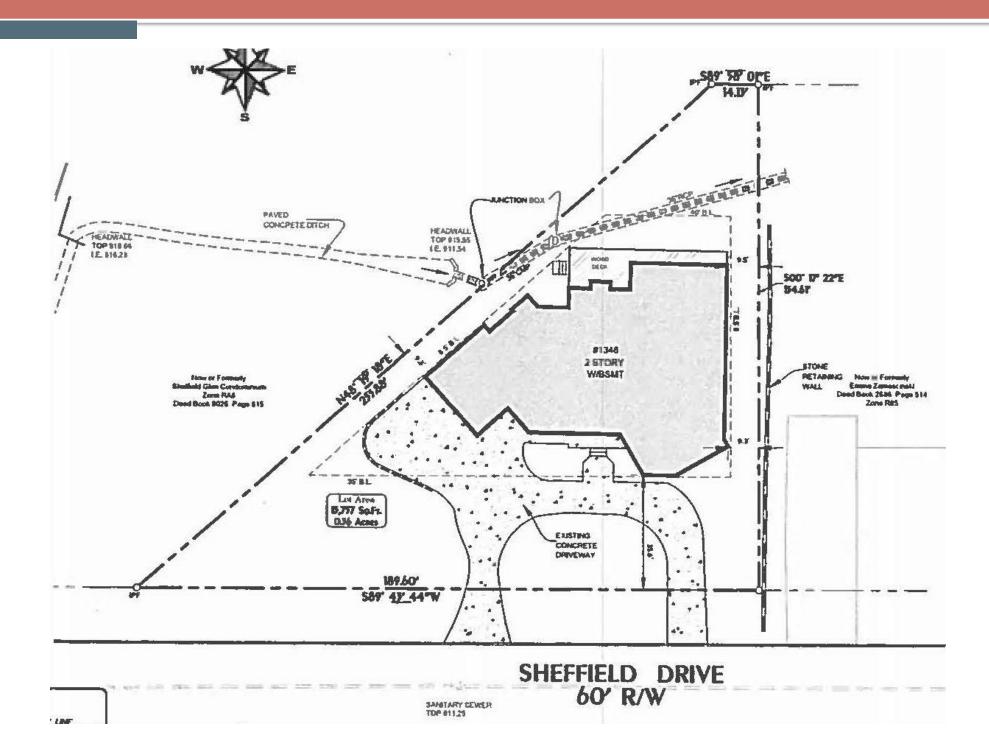

#### **STAFF ANALYSIS**

| Case No.:                                | SLUP-19-1243486                                                                                                                                                                              | Agenda #: N.                           | 2                             |
|------------------------------------------|----------------------------------------------------------------------------------------------------------------------------------------------------------------------------------------------|----------------------------------------|-------------------------------|
| Location/Address:                        | 1346 Sheffield Drive, NE, Atlanta                                                                                                                                                            | Commission [                           | District: 2 Super District: 6 |
| Parcel ID(s):                            | 18-109-09-008                                                                                                                                                                                |                                        |                               |
| Request:                                 | Special Land Use Permit (SLUP) to allow a home occupation with customer contact in an R-85 (Residential Medium Lot) District, in accordance with Chapter 27, Article 4, Table 4.1 Use Table. |                                        |                               |
| Property Owner(s):                       | David Goldstrom                                                                                                                                                                              |                                        |                               |
| Applicant/Agent:                         | Brookhaven Consultations & Training, LLC                                                                                                                                                     |                                        |                               |
| Acreage:                                 | .36 acres                                                                                                                                                                                    |                                        |                               |
| Existing Land Use:                       | A single-family house.                                                                                                                                                                       |                                        |                               |
| Surrounding Properties:                  | To the west, northwest, north, and northeast: the Sheffield Glen townhome development (zoned RSM); to the southeast, south, and southwest: single-family residential (zoned R-85).           |                                        |                               |
| Comprehensive Plan:                      | Suburban                                                                                                                                                                                     | X Consistent                           | Inconsistent                  |
| Proposed Units: One (No change proposed) |                                                                                                                                                                                              | Existing Units: One                    |                               |
| Proposed Lot Coverage: Not applicable.   |                                                                                                                                                                                              | Existing Lot Coverage: Not applicable. |                               |