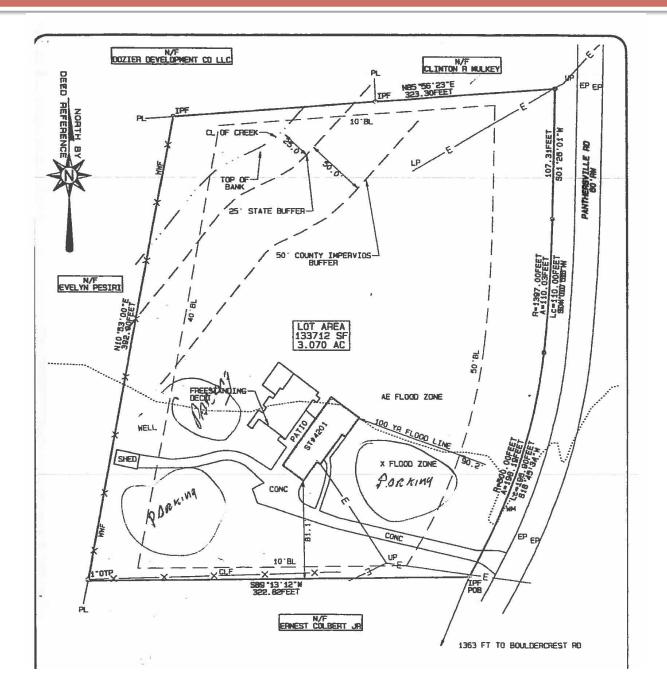

### **STAFF ANALYSIS**

| Case No.:                                  | SLUP-20-1243788                                                                                                                                                              | Agenda #: N.2                                                                                                                                            |
|--------------------------------------------|------------------------------------------------------------------------------------------------------------------------------------------------------------------------------|----------------------------------------------------------------------------------------------------------------------------------------------------------|
| Location/Address:                          | The property is located along the<br>west side of Panthersville Road,<br>approximately 1,363 feet east of<br>Bouldercrest Road at 4201<br>Panthersville Road, Ellenwood, GA. | <b>Commission District:</b> 3 <b>Super District:</b> 6                                                                                                   |
| Parcel ID:                                 | 15-023-01-008                                                                                                                                                                |                                                                                                                                                          |
| Request:                                   | a requested RE (Residential Estate)                                                                                                                                          | t (SLUP) to operate a Special Event Facility within<br>District pursuant to rezoning petition (Z-20-<br>er 27-Article 4.1 Use Table of the DeKalb County |
| Property Owner/Agent:                      | Terrence E. Brooks                                                                                                                                                           |                                                                                                                                                          |
| Applicant/Agent:                           | Terrence E. Brooks                                                                                                                                                           |                                                                                                                                                          |
| Acreage:                                   | 3.07 Acres                                                                                                                                                                   |                                                                                                                                                          |
| Existing Land Use:                         | Single Family Residence                                                                                                                                                      |                                                                                                                                                          |
| Surrounding Properties<br>Adjacent Zoning: | East, west, north and south are single-family detached residences zoned R-100<br>(Residential Medium Lot) District.                                                          |                                                                                                                                                          |
| Comprehensive Plan:                        | Suburban (SUB)                                                                                                                                                               | XConsistentInconsistent                                                                                                                                  |

| Proposed Additional Square Ft.: N/A   | <b>Existing Residential Sq. Footage:</b><br>Approximately 2,720 square feet with finished<br>basement consisting of 1,360 square feet |
|---------------------------------------|---------------------------------------------------------------------------------------------------------------------------------------|
| Proposed Additional Lot Coverage: N/A | Existing Lot Coverage: <35%                                                                                                           |