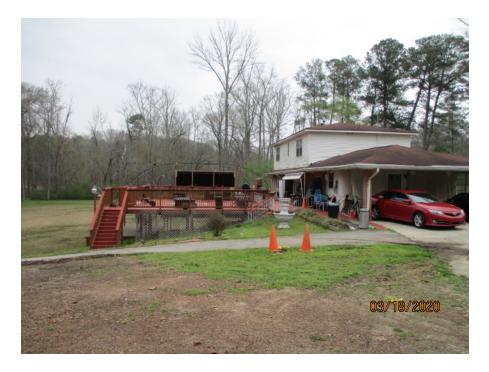

|

P:\Current\_Planning\Forms\Application Forms 2018\SPECIAL LAND USE PERMIT (SLUP).docx





## N.1 & N.2 Z- 20-1243789 & SLUP-20-1243788

### Aerial





### **Site Photos**



Front view of residence on Panthersville Road. Functions are held in rear yard.

### N.1 & N.2

### Z-20-1243789 & SLUP-20-1243788

## **Site Photos**





# Rear yard where special event activities take place

# N.1 & N.2 Z-20-1243789 & SLUP-20-1243788

**Site Photos** 



View of rear yard from Panthersville Road frontage