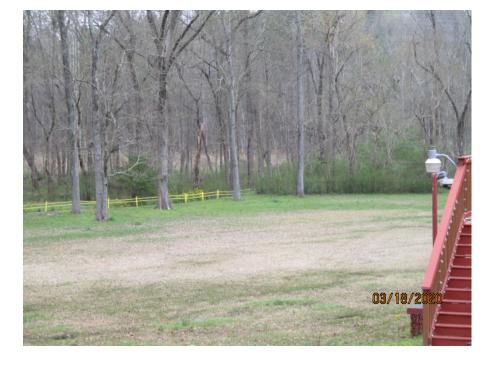

|

P:\Current\_Planning\Forms\Application Forms 2018\SPECIAL LAND USE PERMIT (SLUP).docx





## N.1 & N.2 Z- 20-1243789 & SLUP-20-1243788

### Aerial





### **Site Photos**



Front view of residence on Panthersville Road. Functions are held in rear yard.

### N.1 & N.2

### Z-20-1243789 & SLUP-20-1243788

## **Site Photos**





# Rear yard where special event activities take place

# N.1 & N.2 Z-20-1243789 & SLUP-20-1243788

**Site Photos** 



View of rear yard from Panthersville Road frontage