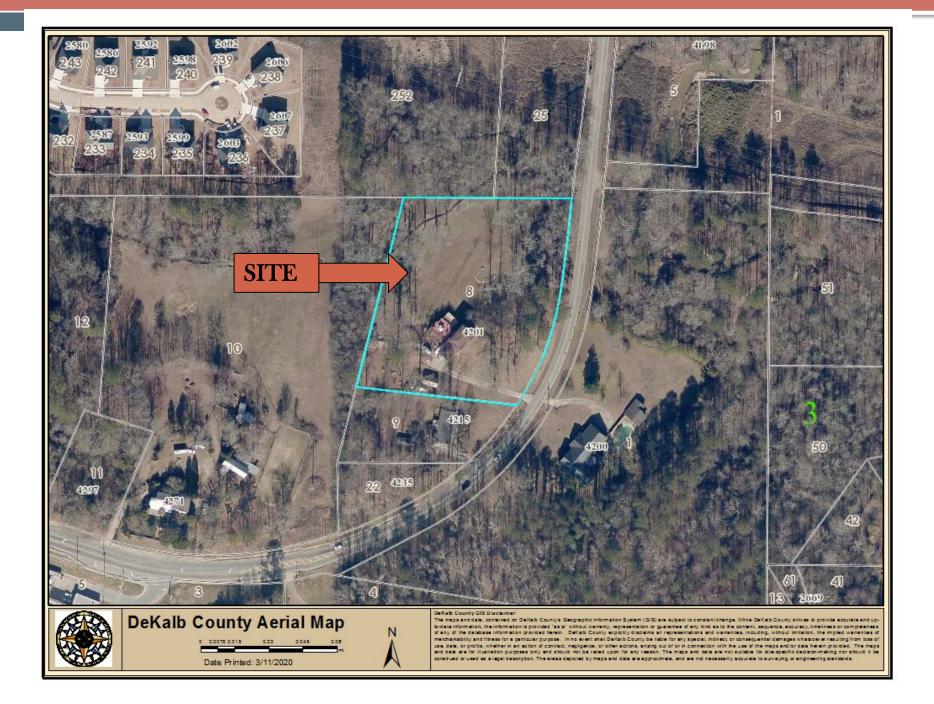

|

P:\Current\_Planning\Forms\Application Forms 2018\SPECIAL LAND USE PERMIT (SLUP).docx





## N.1 & N.2 Z- 20-1243789 & SLUP-20-1243788

### Aerial





### **Site Photos**



Front view of residence on Panthersville Road. Functions are held in rear yard.

### N.1 & N.2

### Z-20-1243789 & SLUP-20-1243788

## **Site Photos**





# Rear yard where special event activities take place

# N.1 & N.2 Z-20-1243789 & SLUP-20-1243788

**Site Photos** 



View of rear yard from Panthersville Road frontage