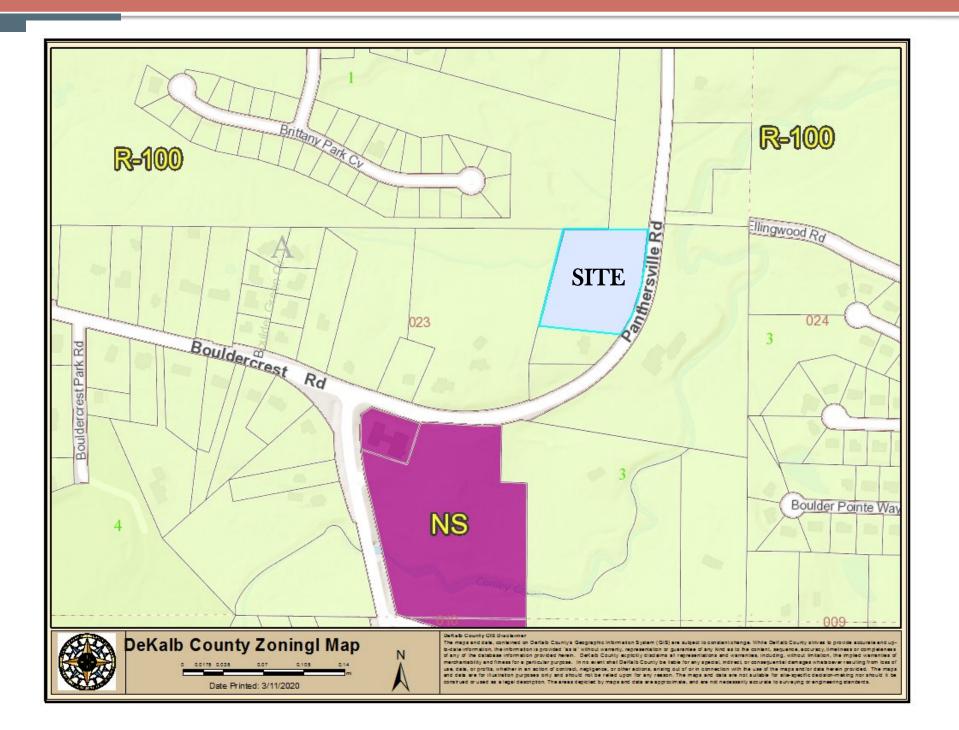

### **STAFF ANALYSIS**

| Case No.:                                  | SLUP-20-1243788                                                                                                                                                              | Agenda #: N.2                                                                                                                                            |
|--------------------------------------------|------------------------------------------------------------------------------------------------------------------------------------------------------------------------------|----------------------------------------------------------------------------------------------------------------------------------------------------------|
| Location/Address:                          | The property is located along the<br>west side of Panthersville Road,<br>approximately 1,363 feet east of<br>Bouldercrest Road at 4201<br>Panthersville Road, Ellenwood, GA. | <b>Commission District:</b> 3 <b>Super District:</b> 6                                                                                                   |
| Parcel ID:                                 | 15-023-01-008                                                                                                                                                                |                                                                                                                                                          |
| Request:                                   | a requested RE (Residential Estate)                                                                                                                                          | t (SLUP) to operate a Special Event Facility within<br>District pursuant to rezoning petition (Z-20-<br>er 27-Article 4.1 Use Table of the DeKalb County |
| Property Owner/Agent:                      | Terrence E. Brooks                                                                                                                                                           |                                                                                                                                                          |
| Applicant/Agent:                           | Terrence E. Brooks                                                                                                                                                           |                                                                                                                                                          |
| Acreage:                                   | 3.07 Acres                                                                                                                                                                   |                                                                                                                                                          |
| Existing Land Use:                         | Single Family Residence                                                                                                                                                      |                                                                                                                                                          |
| Surrounding Properties<br>Adjacent Zoning: | East, west, north and south are single-family detached residences zoned R-100<br>(Residential Medium Lot) District.                                                          |                                                                                                                                                          |
| Comprehensive Plan:                        | Suburban (SUB)                                                                                                                                                               | XConsistentInconsistent                                                                                                                                  |

## N.1 & N.2 Z- 20-1243789 & SLUP-20-1243788