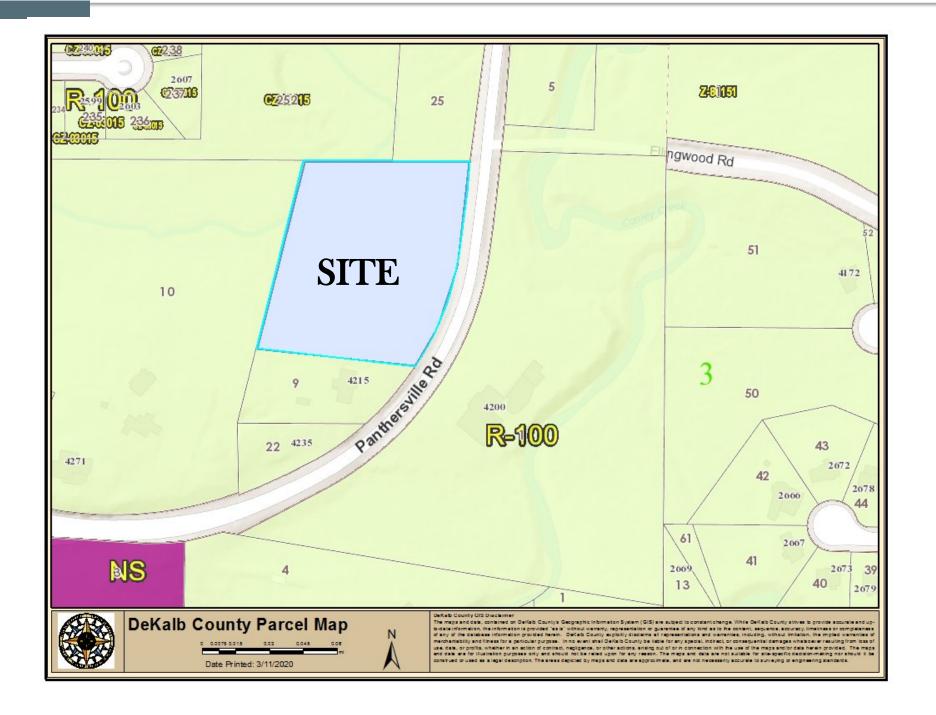

### **STAFF ANALYSIS**

| Case No.:                                  | SLUP-20-1243788                                                                                                                                                              | Agenda #: N.2                                                                                                                                            |
|--------------------------------------------|------------------------------------------------------------------------------------------------------------------------------------------------------------------------------|----------------------------------------------------------------------------------------------------------------------------------------------------------|
| Location/Address:                          | The property is located along the<br>west side of Panthersville Road,<br>approximately 1,363 feet east of<br>Bouldercrest Road at 4201<br>Panthersville Road, Ellenwood, GA. | <b>Commission District:</b> 3 <b>Super District:</b> 6                                                                                                   |
| Parcel ID:                                 | 15-023-01-008                                                                                                                                                                |                                                                                                                                                          |
| Request:                                   | a requested RE (Residential Estate)                                                                                                                                          | t (SLUP) to operate a Special Event Facility within<br>District pursuant to rezoning petition (Z-20-<br>er 27-Article 4.1 Use Table of the DeKalb County |
| Property Owner/Agent:                      | Terrence E. Brooks                                                                                                                                                           |                                                                                                                                                          |
| Applicant/Agent:                           | Terrence E. Brooks                                                                                                                                                           |                                                                                                                                                          |
| Acreage:                                   | 3.07 Acres                                                                                                                                                                   |                                                                                                                                                          |
| Existing Land Use:                         | Single Family Residence                                                                                                                                                      |                                                                                                                                                          |
| Surrounding Properties<br>Adjacent Zoning: | East, west, north and south are single-family detached residences zoned R-100<br>(Residential Medium Lot) District.                                                          |                                                                                                                                                          |
| Comprehensive Plan:                        | Suburban (SUB)                                                                                                                                                               | XConsistentInconsistent                                                                                                                                  |

## N.1 & N.2 Z- 20-1243789 & SLUP-20-1243788