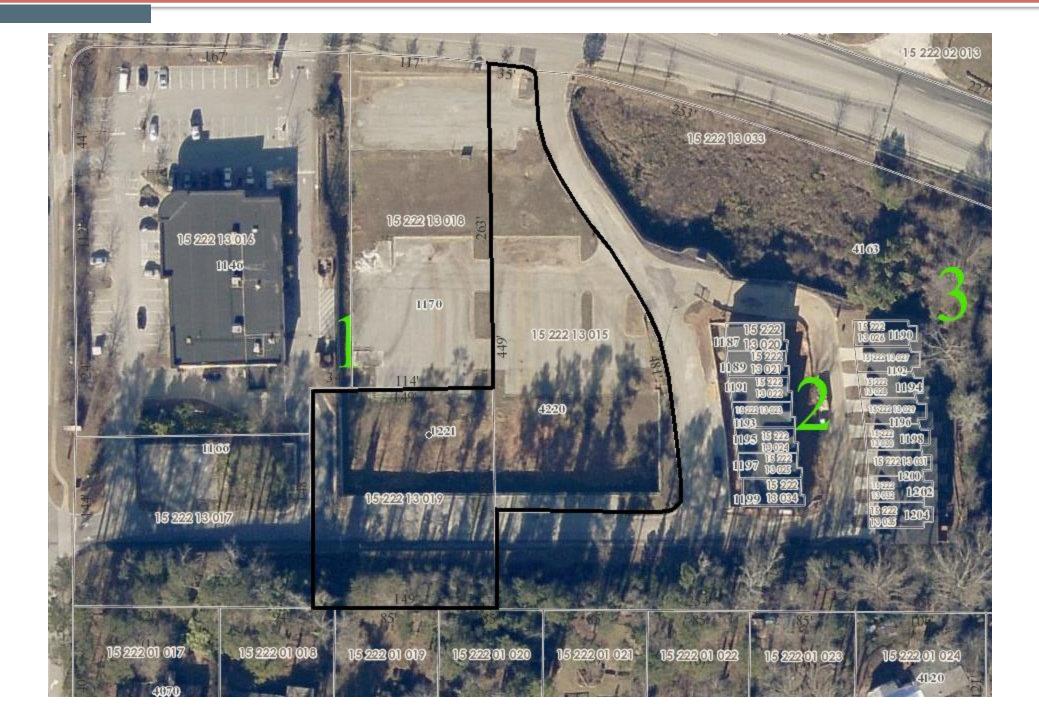

# **Aerial View**

#### **STAFF ANALYSIS**

| Case No.:               | Z-20-1243741                                                                                                                                                                                                                                                                                                                                                                                                  |                                    | Agenda #: N. 2                                         |
|-------------------------|---------------------------------------------------------------------------------------------------------------------------------------------------------------------------------------------------------------------------------------------------------------------------------------------------------------------------------------------------------------------------------------------------------------|------------------------------------|--------------------------------------------------------|
| Location/Address:       | 1221 and 4220 Indian Creek Pla<br>Mountain, GA                                                                                                                                                                                                                                                                                                                                                                | ce, Stone                          | <b>Commission District:</b> 5 <b>Super District:</b> 7 |
| Parcel ID(s):           | 15-222-13-015 & 15-222-13-01                                                                                                                                                                                                                                                                                                                                                                                  | 9                                  |                                                        |
| Request:                | To rezone property in the Kensington-Memorial Overlay District from MU-4 (Mixed Use-4) to HR-1 (High-Density Residential-1) for a multifamily residential building.                                                                                                                                                                                                                                           |                                    |                                                        |
| Property Owner(s):      | Sid Tejpaul                                                                                                                                                                                                                                                                                                                                                                                                   |                                    |                                                        |
| Applicant/Agent:        | Sid Tejpaul                                                                                                                                                                                                                                                                                                                                                                                                   |                                    |                                                        |
| Acreage:                | 2.27                                                                                                                                                                                                                                                                                                                                                                                                          |                                    |                                                        |
| Existing Land Use:      | Asphalt paving for a parking lot & cleared land.                                                                                                                                                                                                                                                                                                                                                              |                                    |                                                        |
| Surrounding Properties: | To the north (zoned MU-4/Kensington Memorial Overlay District Tier 2): vacant land<br>which was cleared for a commercial building; to the east (zoned MU-4/Kensington<br>Memorial Overlay District Tier 2): townhomes; to the southeast, south, and southwest<br>(zoned R-75): single-family residential; to the west and northwest (zoned C-1/ Kensington<br>Memorial Overlay District Tier 2): a CVS store. |                                    |                                                        |
| Comprehensive Plan:     | TC (Town Center)                                                                                                                                                                                                                                                                                                                                                                                              | X                                  | Consistent Inconsistent                                |
| Proposed Units: 52      |                                                                                                                                                                                                                                                                                                                                                                                                               | Existing Units: N.A. (Undeveloped) |                                                        |
|                         |                                                                                                                                                                                                                                                                                                                                                                                                               |                                    |                                                        |