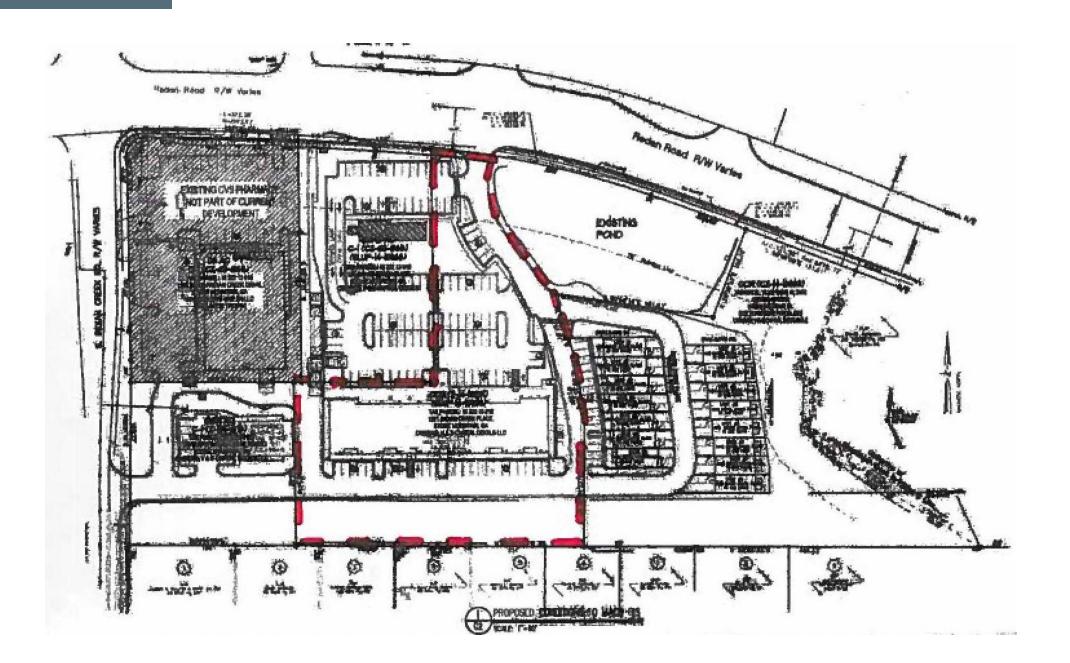

|
| Present Land Use Designation:                                                                                                                                                                                                                                                    |
| Proposed Land Use Designation (if applicable):                                                                                                                                                                                                                                   |

**Site Plan** 



### **Originally-Proposed Development**



# **Zoning Map**



## Land Use Map



# **Aerial View**



## **Site Photos**



View of the rear of the subject property, showing the project site for the proposed multifamily residential building.

Redan Rad

Front of the subject property, looking towards the CVS on adjoining property to the west.