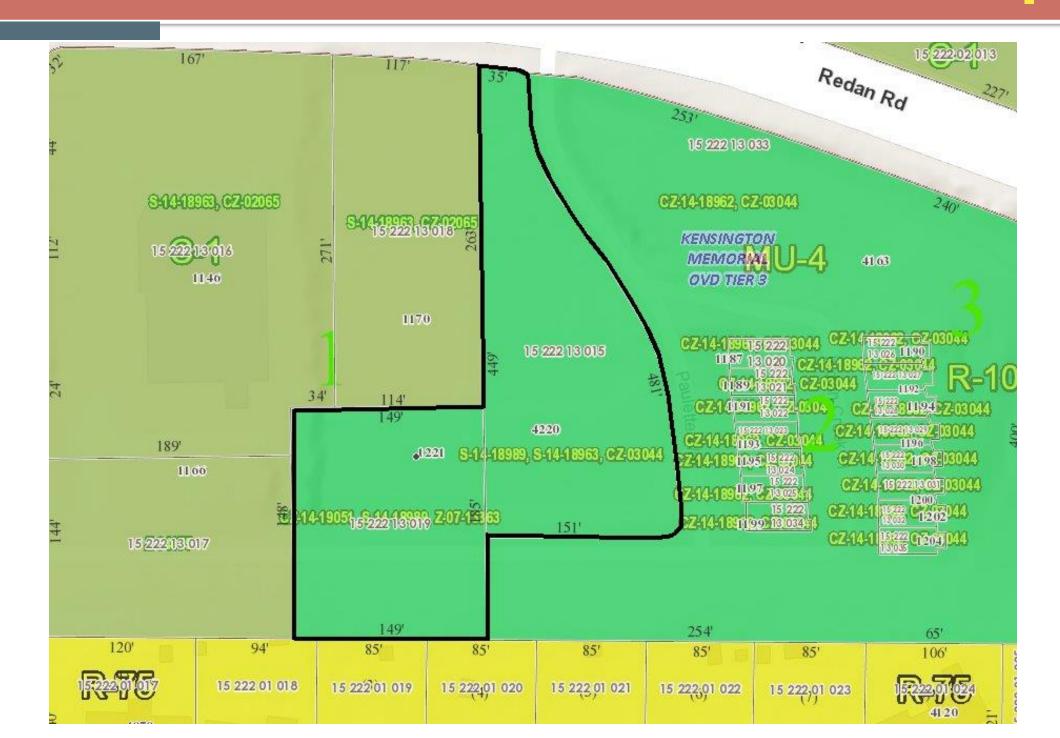

|
| Present Land Use Designation:                                                                                                                                                                                                                                                    |
| Proposed Land Use Designation (if applicable):                                                                                                                                                                                                                                   |

**Site Plan** 



### **Originally-Proposed Development**



# **Zoning Map**



## Land Use Map



# **Aerial View**



## **Site Photos**



View of the rear of the subject property, showing the project site for the proposed multifamily residential building.

Redan Rad

Front of the subject property, looking towards the CVS on adjoining property to the west.