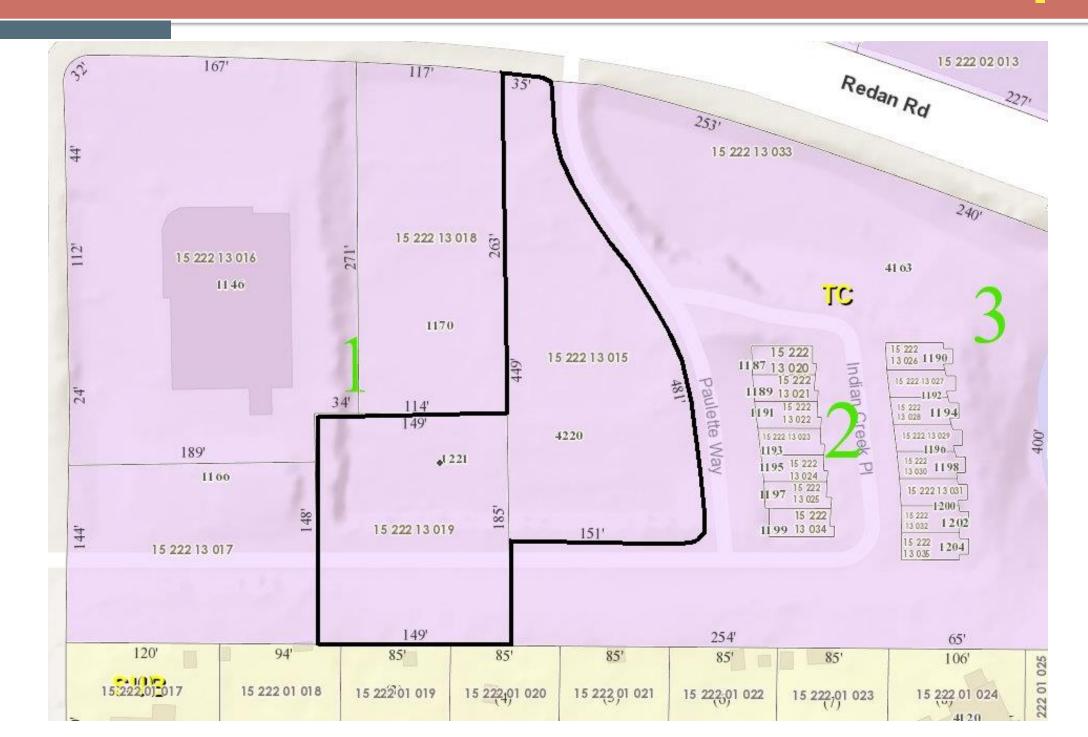

|
| Present Land Use Designation:                                                                                                                                                                                                                                                    |
| Proposed Land Use Designation (if applicable):                                                                                                                                                                                                                                   |

**Site Plan** 



### **Originally-Proposed Development**



# **Zoning Map**



## Land Use Map



# **Aerial View**



## **Site Photos**



View of the rear of the subject property, showing the project site for the proposed multifamily residential building.

Redan Rad

Front of the subject property, looking towards the CVS on adjoining property to the west.