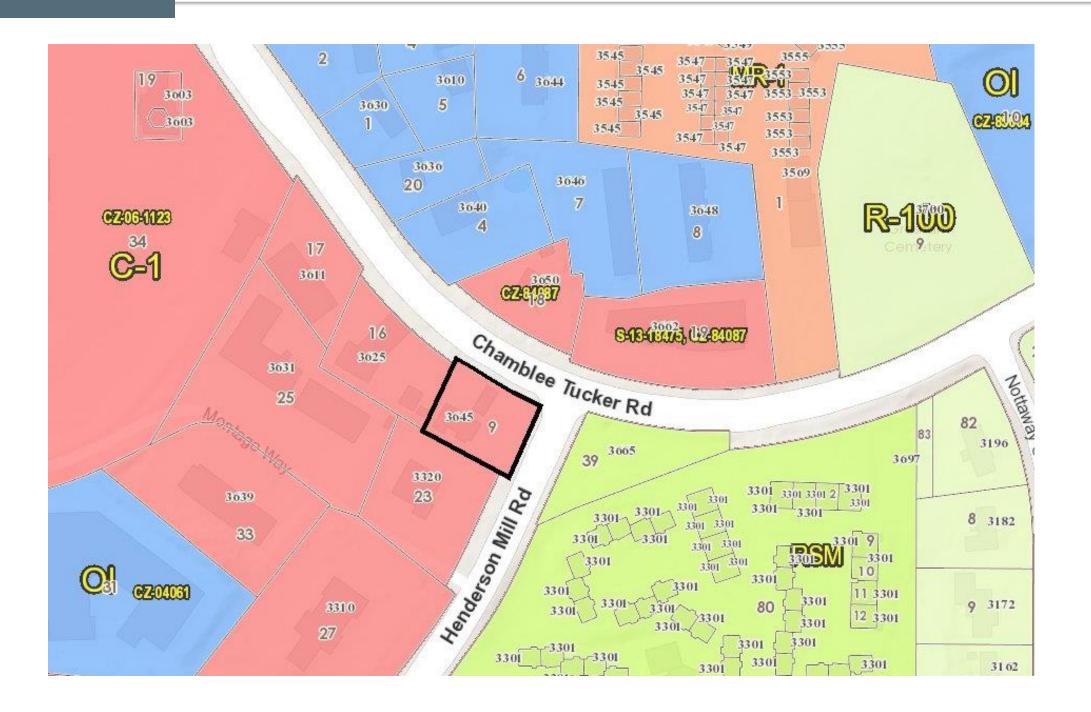

#### **STAFF ANALYSIS**

| Case No.:                  | SLUP-19-1243377                                                                                                                                                                                                                                                                                       | P                                      | Agenda#: N. 3        |                     |  |  |  |
|----------------------------|-------------------------------------------------------------------------------------------------------------------------------------------------------------------------------------------------------------------------------------------------------------------------------------------------------|----------------------------------------|----------------------|---------------------|--|--|--|
| Location/Address:          | 3645 Chamblee Tucker Road, Atla                                                                                                                                                                                                                                                                       | anta <b>C</b>                          | Commission District: | 2 Super District: 6 |  |  |  |
| Parcel ID(s):              | 18-285-02-009                                                                                                                                                                                                                                                                                         |                                        |                      |                     |  |  |  |
| Request:                   | Special Land Use Permit for an alcohol outlet (alcohol sales in a convenience store) in a C-1 (Local Commercial) District, in accordance with Chapter 27, Article 4, Table 4.1 Use Table of the DeKalb County Code.                                                                                   |                                        |                      |                     |  |  |  |
| Property Owner(s):         | Alli Properties, LLC                                                                                                                                                                                                                                                                                  |                                        |                      |                     |  |  |  |
| Applicant/Agent:           | Mumtaz Alli c/o Hilliard Starkey Law                                                                                                                                                                                                                                                                  |                                        |                      |                     |  |  |  |
| Acreage:                   | .42 acres                                                                                                                                                                                                                                                                                             |                                        |                      |                     |  |  |  |
| Existing Land Use:         | A vacant auto repair establishment with fuel pumps and a hand car wash service.                                                                                                                                                                                                                       |                                        |                      |                     |  |  |  |
| Surrounding<br>Properties: | To the north and northeast: offices, retail, and the Hunan Inn restaurant; to the east, south, and southeast: the Henderson Park condominiums; to the southwest and west: the Galaxy Diner restaurant and the Embry Hills shopping center; to the northwest: offices, auto-related uses, restaurants. |                                        |                      |                     |  |  |  |
| Adjacent Zoning:           | North: Chamblee Tucker Road South: C-1 East: Henderson Mill Road West: C-1 Northeast: Chamblee-Tucker-Henderson Mill Road Intersection Northwest: Chamblee Tucker Road Southeast: Chamblee Tucker Road Southwest: C-1                                                                                 |                                        |                      |                     |  |  |  |
| Comprehensive Plan:        | TC (Town Center)                                                                                                                                                                                                                                                                                      | X Cor                                  | nsistent             | Inconsistent        |  |  |  |
| Proposed Square Ft.: 4,270 |                                                                                                                                                                                                                                                                                                       | Existing Square Feet: 18,129           |                      |                     |  |  |  |
| Proposed Lot Coverage: 84% |                                                                                                                                                                                                                                                                                                       | Existing Lot Coverage: (estimated) 84% |                      |                     |  |  |  |
|                            |                                                                                                                                                                                                                                                                                                       |                                        | _                    |                     |  |  |  |

### N. 3 SLUP-19-1243377