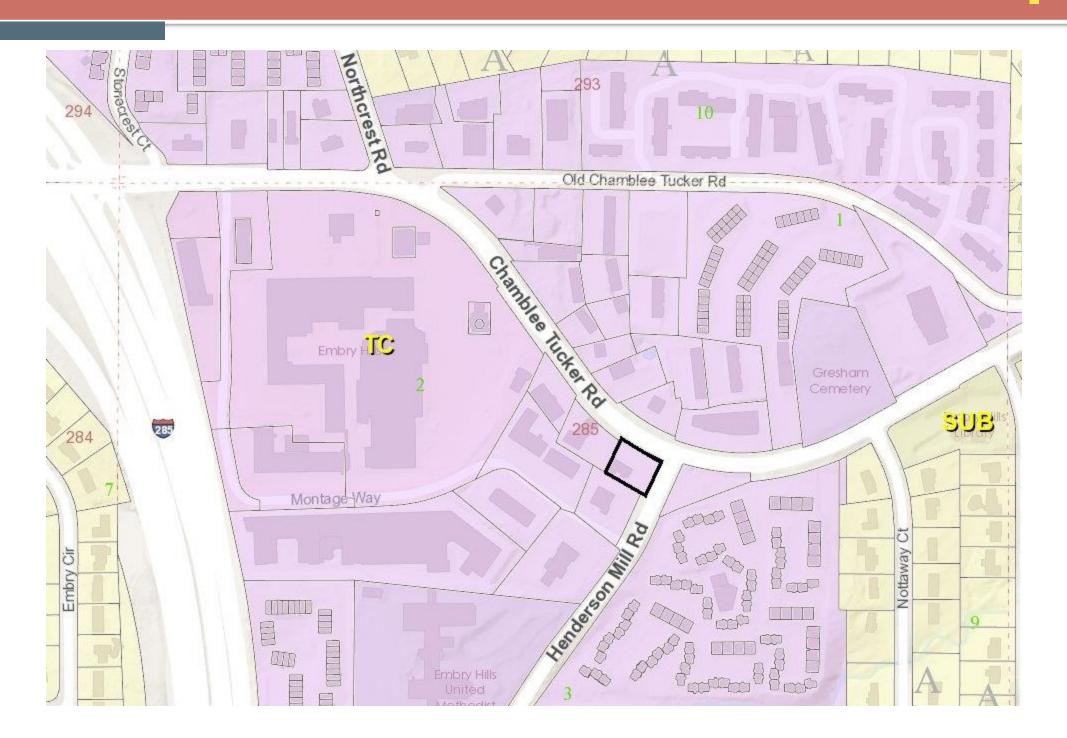

#### **STAFF ANALYSIS**

| Case No.:                  | SLUP-19-1243377                                                                                                                                                                                                                                                                                       | P                                      | Agenda#: N. 3        |                     |  |  |  |
|----------------------------|-------------------------------------------------------------------------------------------------------------------------------------------------------------------------------------------------------------------------------------------------------------------------------------------------------|----------------------------------------|----------------------|---------------------|--|--|--|
| Location/Address:          | 3645 Chamblee Tucker Road, Atla                                                                                                                                                                                                                                                                       | anta <b>C</b>                          | Commission District: | 2 Super District: 6 |  |  |  |
| Parcel ID(s):              | 18-285-02-009                                                                                                                                                                                                                                                                                         |                                        |                      |                     |  |  |  |
| Request:                   | Special Land Use Permit for an alcohol outlet (alcohol sales in a convenience store) in a C-1 (Local Commercial) District, in accordance with Chapter 27, Article 4, Table 4.1 Use Table of the DeKalb County Code.                                                                                   |                                        |                      |                     |  |  |  |
| Property Owner(s):         | Alli Properties, LLC                                                                                                                                                                                                                                                                                  |                                        |                      |                     |  |  |  |
| Applicant/Agent:           | Mumtaz Alli c/o Hilliard Starkey Law                                                                                                                                                                                                                                                                  |                                        |                      |                     |  |  |  |
| Acreage:                   | .42 acres                                                                                                                                                                                                                                                                                             |                                        |                      |                     |  |  |  |
| Existing Land Use:         | A vacant auto repair establishment with fuel pumps and a hand car wash service.                                                                                                                                                                                                                       |                                        |                      |                     |  |  |  |
| Surrounding<br>Properties: | To the north and northeast: offices, retail, and the Hunan Inn restaurant; to the east, south, and southeast: the Henderson Park condominiums; to the southwest and west: the Galaxy Diner restaurant and the Embry Hills shopping center; to the northwest: offices, auto-related uses, restaurants. |                                        |                      |                     |  |  |  |
| Adjacent Zoning:           | North: Chamblee Tucker Road South: C-1 East: Henderson Mill Road West: C-1 Northeast: Chamblee-Tucker-Henderson Mill Road Intersection Northwest: Chamblee Tucker Road Southeast: Chamblee Tucker Road Southwest: C-1                                                                                 |                                        |                      |                     |  |  |  |
| Comprehensive Plan:        | TC (Town Center)                                                                                                                                                                                                                                                                                      | X Cor                                  | nsistent             | Inconsistent        |  |  |  |
| Proposed Square Ft.: 4,270 |                                                                                                                                                                                                                                                                                                       | Existing Square Feet: 18,129           |                      |                     |  |  |  |
| Proposed Lot Coverage: 84% |                                                                                                                                                                                                                                                                                                       | Existing Lot Coverage: (estimated) 84% |                      |                     |  |  |  |
|                            |                                                                                                                                                                                                                                                                                                       |                                        | _                    |                     |  |  |  |

### N. 3 SLUP-19-1243377