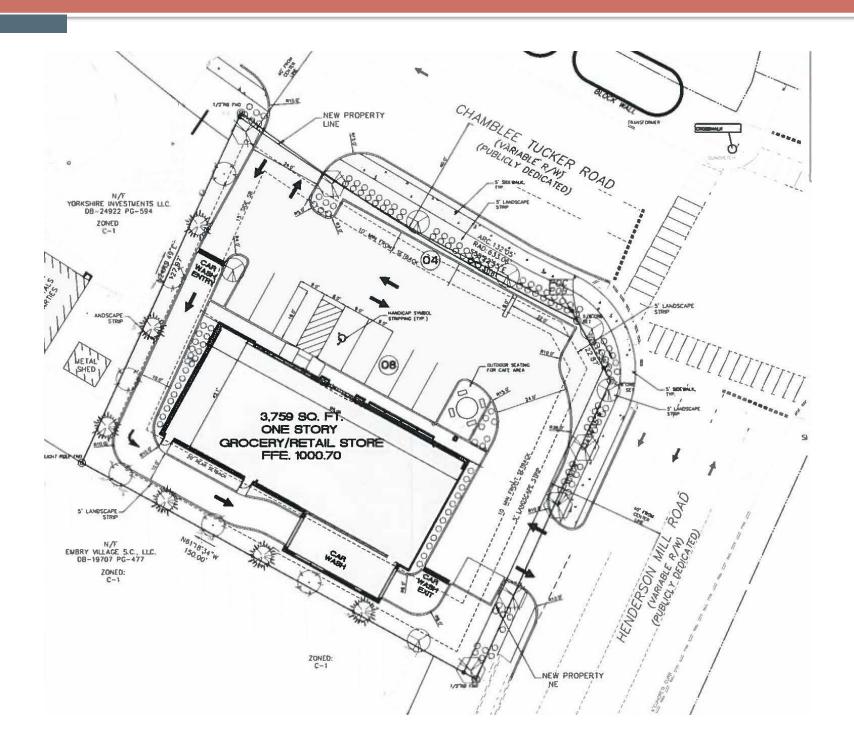

#### **STAFF ANALYSIS**

| Case No.:                  | SLUP-19-1243377                                                                                                                                                                                                                                                                                       | P                                      | Agenda#: N. 3        |                     |  |  |  |
|----------------------------|-------------------------------------------------------------------------------------------------------------------------------------------------------------------------------------------------------------------------------------------------------------------------------------------------------|----------------------------------------|----------------------|---------------------|--|--|--|
| Location/Address:          | 3645 Chamblee Tucker Road, Atla                                                                                                                                                                                                                                                                       | anta <b>C</b>                          | Commission District: | 2 Super District: 6 |  |  |  |
| Parcel ID(s):              | 18-285-02-009                                                                                                                                                                                                                                                                                         |                                        |                      |                     |  |  |  |
| Request:                   | Special Land Use Permit for an alcohol outlet (alcohol sales in a convenience store) in a C-1 (Local Commercial) District, in accordance with Chapter 27, Article 4, Table 4.1 Use Table of the DeKalb County Code.                                                                                   |                                        |                      |                     |  |  |  |
| Property Owner(s):         | Alli Properties, LLC                                                                                                                                                                                                                                                                                  |                                        |                      |                     |  |  |  |
| Applicant/Agent:           | Mumtaz Alli c/o Hilliard Starkey Law                                                                                                                                                                                                                                                                  |                                        |                      |                     |  |  |  |
| Acreage:                   | .42 acres                                                                                                                                                                                                                                                                                             |                                        |                      |                     |  |  |  |
| Existing Land Use:         | A vacant auto repair establishment with fuel pumps and a hand car wash service.                                                                                                                                                                                                                       |                                        |                      |                     |  |  |  |
| Surrounding<br>Properties: | To the north and northeast: offices, retail, and the Hunan Inn restaurant; to the east, south, and southeast: the Henderson Park condominiums; to the southwest and west: the Galaxy Diner restaurant and the Embry Hills shopping center; to the northwest: offices, auto-related uses, restaurants. |                                        |                      |                     |  |  |  |
| Adjacent Zoning:           | North: Chamblee Tucker Road South: C-1 East: Henderson Mill Road West: C-1 Northeast: Chamblee-Tucker-Henderson Mill Road Intersection Northwest: Chamblee Tucker Road Southeast: Chamblee Tucker Road Southwest: C-1                                                                                 |                                        |                      |                     |  |  |  |
| Comprehensive Plan:        | TC (Town Center)                                                                                                                                                                                                                                                                                      | X Cor                                  | nsistent             | Inconsistent        |  |  |  |
| Proposed Square Ft.: 4,270 |                                                                                                                                                                                                                                                                                                       | Existing Square Feet: 18,129           |                      |                     |  |  |  |
| Proposed Lot Coverage: 84% |                                                                                                                                                                                                                                                                                                       | Existing Lot Coverage: (estimated) 84% |                      |                     |  |  |  |
|                            |                                                                                                                                                                                                                                                                                                       |                                        | _                    |                     |  |  |  |

### N. 3 SLUP-19-1243377