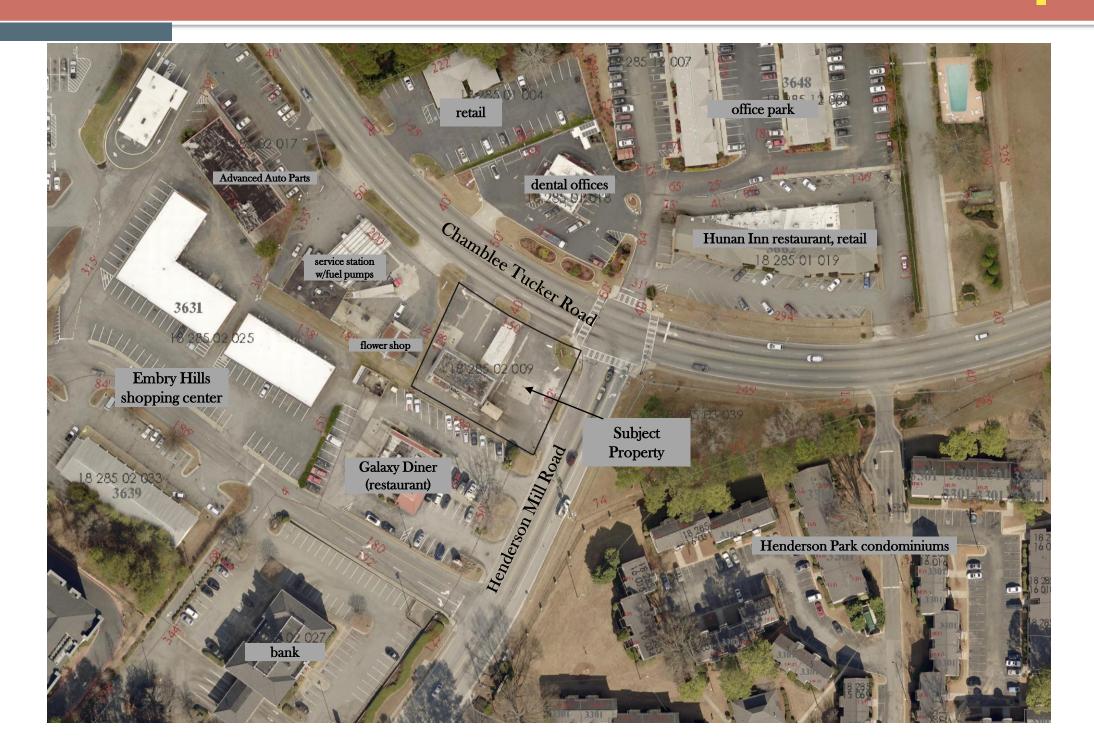

#### **STAFF ANALYSIS**

| Case No.:                  | SLUP-19-1243377                                                                                                                                                                                                                                                                                       | P                                      | Agenda#: N. 3        |                     |  |  |  |
|----------------------------|-------------------------------------------------------------------------------------------------------------------------------------------------------------------------------------------------------------------------------------------------------------------------------------------------------|----------------------------------------|----------------------|---------------------|--|--|--|
| Location/Address:          | 3645 Chamblee Tucker Road, Atla                                                                                                                                                                                                                                                                       | anta <b>C</b>                          | Commission District: | 2 Super District: 6 |  |  |  |
| Parcel ID(s):              | 18-285-02-009                                                                                                                                                                                                                                                                                         |                                        |                      |                     |  |  |  |
| Request:                   | Special Land Use Permit for an alcohol outlet (alcohol sales in a convenience store) in a C-1 (Local Commercial) District, in accordance with Chapter 27, Article 4, Table 4.1 Use Table of the DeKalb County Code.                                                                                   |                                        |                      |                     |  |  |  |
| Property Owner(s):         | Alli Properties, LLC                                                                                                                                                                                                                                                                                  |                                        |                      |                     |  |  |  |
| Applicant/Agent:           | Mumtaz Alli c/o Hilliard Starkey Law                                                                                                                                                                                                                                                                  |                                        |                      |                     |  |  |  |
| Acreage:                   | .42 acres                                                                                                                                                                                                                                                                                             |                                        |                      |                     |  |  |  |
| Existing Land Use:         | A vacant auto repair establishment with fuel pumps and a hand car wash service.                                                                                                                                                                                                                       |                                        |                      |                     |  |  |  |
| Surrounding<br>Properties: | To the north and northeast: offices, retail, and the Hunan Inn restaurant; to the east, south, and southeast: the Henderson Park condominiums; to the southwest and west: the Galaxy Diner restaurant and the Embry Hills shopping center; to the northwest: offices, auto-related uses, restaurants. |                                        |                      |                     |  |  |  |
| Adjacent Zoning:           | North: Chamblee Tucker Road South: C-1 East: Henderson Mill Road West: C-1 Northeast: Chamblee-Tucker-Henderson Mill Road Intersection Northwest: Chamblee Tucker Road Southeast: Chamblee Tucker Road Southwest: C-1                                                                                 |                                        |                      |                     |  |  |  |
| Comprehensive Plan:        | TC (Town Center)                                                                                                                                                                                                                                                                                      | X Cor                                  | nsistent             | Inconsistent        |  |  |  |
| Proposed Square Ft.: 4,270 |                                                                                                                                                                                                                                                                                                       | Existing Square Feet: 18,129           |                      |                     |  |  |  |
| Proposed Lot Coverage: 84% |                                                                                                                                                                                                                                                                                                       | Existing Lot Coverage: (estimated) 84% |                      |                     |  |  |  |
|                            |                                                                                                                                                                                                                                                                                                       |                                        | _                    |                     |  |  |  |

### **Aerial View**

Subject Property, viewed from the northeast

**Subject Property, viewed from the northwest** 