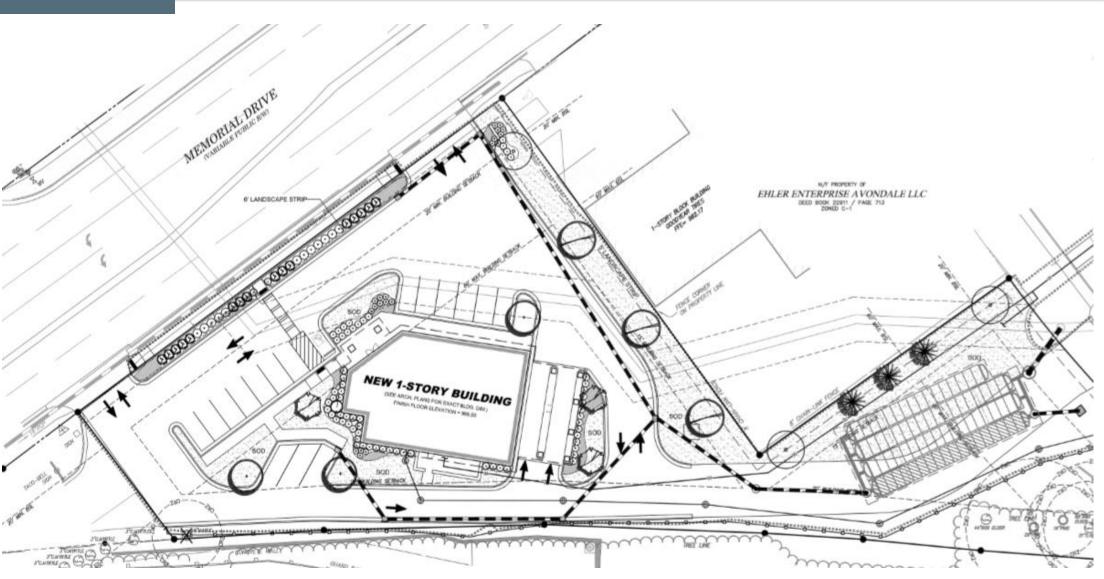

#### Site location:

Proposed Bank of Ozark (with drive through)
3585 Memorial Drive

Parcel: 15-217-12-003

**Site Plan** 

**Proposed Site Plan** 

BRICK
ACME BRICK
MODULAR, RUNNING BOND
COLOR: MARBLE GREY

STONE WATERTABLE