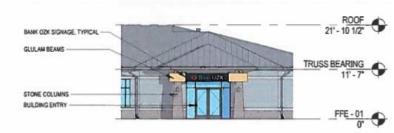

are substituted to the relied upon the relied upon

#### Suntrust Bank: 3604 Memorial Drive Parcel: 15-217-04-022

\*Exisiting detach drive-

through

#### Site location:

Proposed Bank of Ozark (with drive through) 3585 Memorial Drive Parcel: 15-217-12-003



## Suntrust Bank: 3604 Memorial Drive

**Parcel:** 15-217-04-022 \*Exisiting detach drive-

through

#### Site location:

Proposed Bank of Ozark (with drive through)
3585 Memorial Drive

Parcel: 15-217-12-003





**Site Plan** 



**Proposed Site Plan** 



BRICK
ACME BRICK
MODULAR, RUNNING BOND
COLOR: MARBLE GREY



STONE WATERTABLE

IBISON STONE SUPPLY
SANDSTONE, BATTERED
APPROXIMATELY 8" H x 24" L
COLOR GREY RANGE



PRECAST CONCRETE
6" & 10" ACCENT BANDS



STANDING SEAM METAL RO BERRIDGE MANUFACTURING CO.



**GLULAM BEAMS** 



#### PROPOSED BUILDING ENTRY ELEVATION



#### PROPOSED EAST BUILDING ELEVATION

#### PROPOSED SOUTH BUILDING ELEVATION



PROPOSED WEST BUILDING ELEVATION

PROPOSED NORTH BUILDING ELEVATION