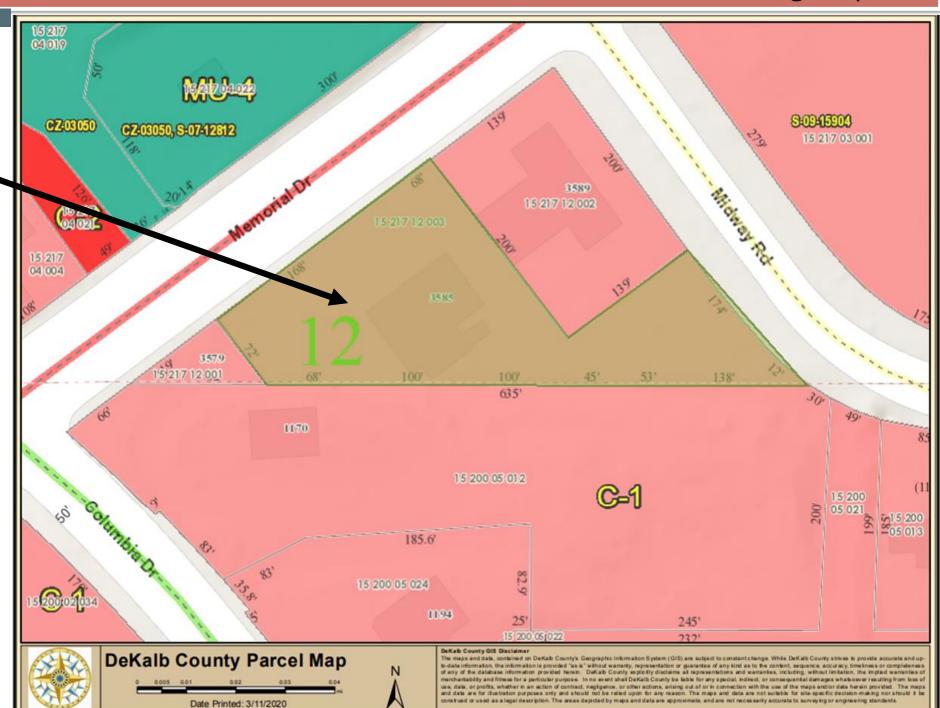

Site location:

3585 Memorial Drive **Parcel:** 15-217-12-003

Zoning:

C-1 (Commercial)

Date Printed: 3/16/2020

Site location:

3585 Memorial Drive

Parcel: 15-217-12-003

Zoning:

C-1 (Commercial)

**Future Land Use:** TC (Town Center)

#### Site location:

3585 Memorial Drive Parcel: 15-217-12-003