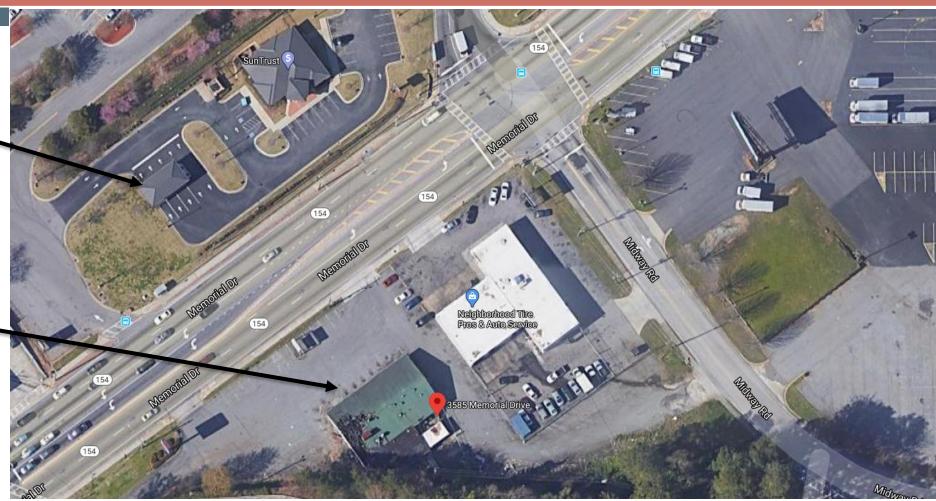

#### Suntrust Bank: 3604 Memorial Drive Parcel: 15-217-04-022

\*Exisiting detach drive-

through

## Suntrust Bank: 3604 Memorial Drive

**Parcel:** 15-217-04-022 \*Exisiting detach drive-

through