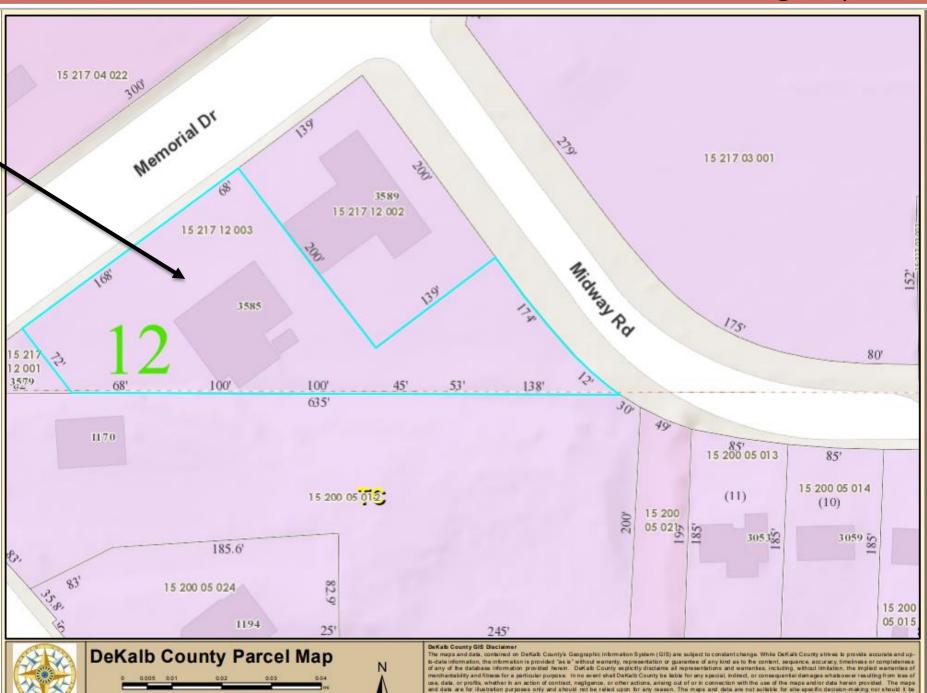

Site location:

3585 Memorial Drive **Parcel:** 15-217-12-003

Zoning:

C-1 (Commercial)

Date Printed: 3/16/2020

Site location:

3585 Memorial Drive

Parcel: 15-217-12-003

Zoning:

C-1 (Commercial)

**Future Land Use:** TC (Town Center)

#### Site location:

3585 Memorial Drive Parcel: 15-217-12-003