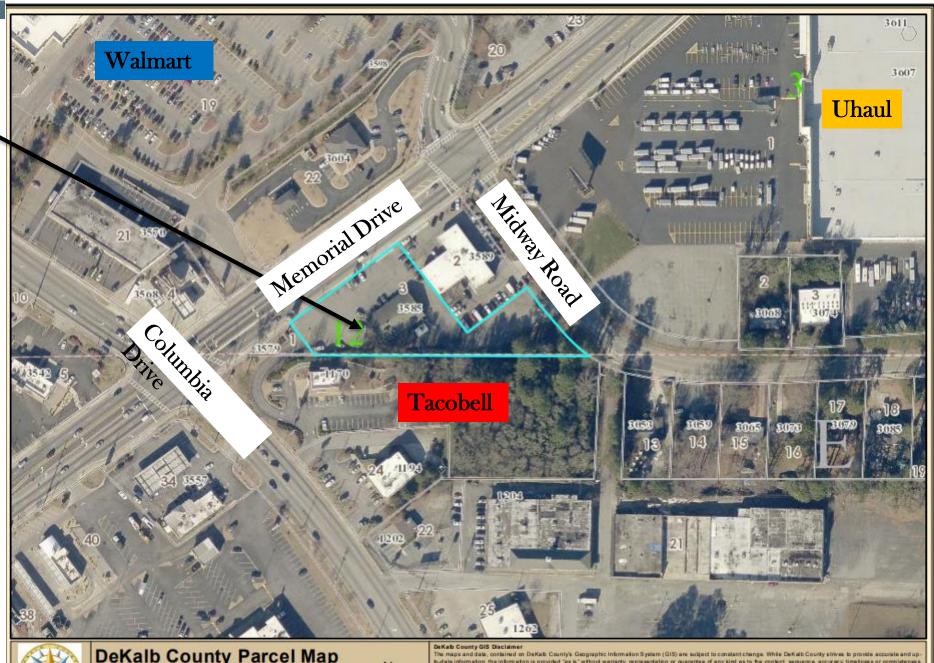

#### Site location:

Proposed Bank of Ozark (with drive through) 3585 Memorial Drive Parcel: 15-217-12-003

#### Site location:

Proposed Bank of Ozark (with drive through)
3585 Memorial Drive

Parcel: 15-217-12-003

**Site Plan** 

**Proposed Site Plan** 

BRICK
ACME BRICK
MODULAR, RUNNING BOND
COLOR: MARBLE GREY

STONE WATERTABLE