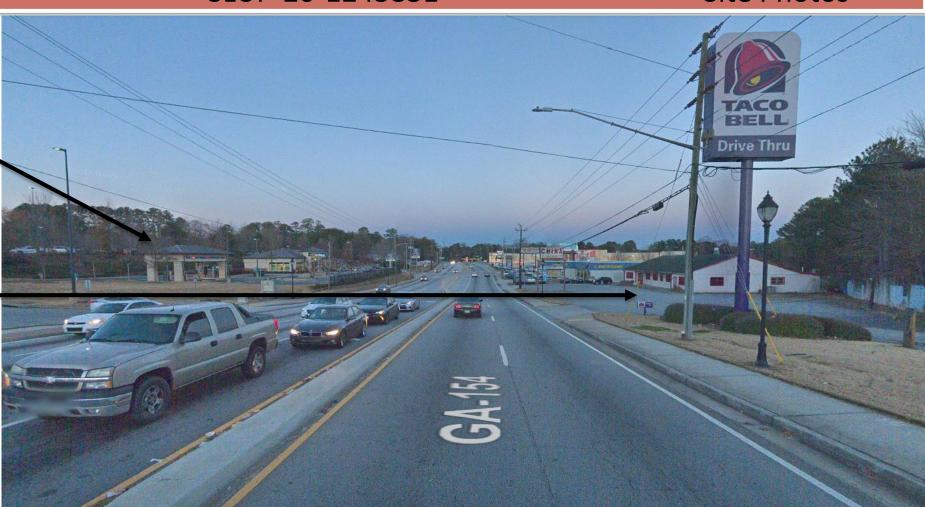

#### Site location:

Proposed Bank of Ozark (with drive through) 3585 Memorial Drive Parcel: 15-217-12-003

#### Site location:

Proposed Bank of Ozark (with drive through)
3585 Memorial Drive

Parcel: 15-217-12-003

**Site Plan** 

**Proposed Site Plan** 

BRICK
ACME BRICK
MODULAR, RUNNING BOND
COLOR: MARBLE GREY

STONE WATERTABLE