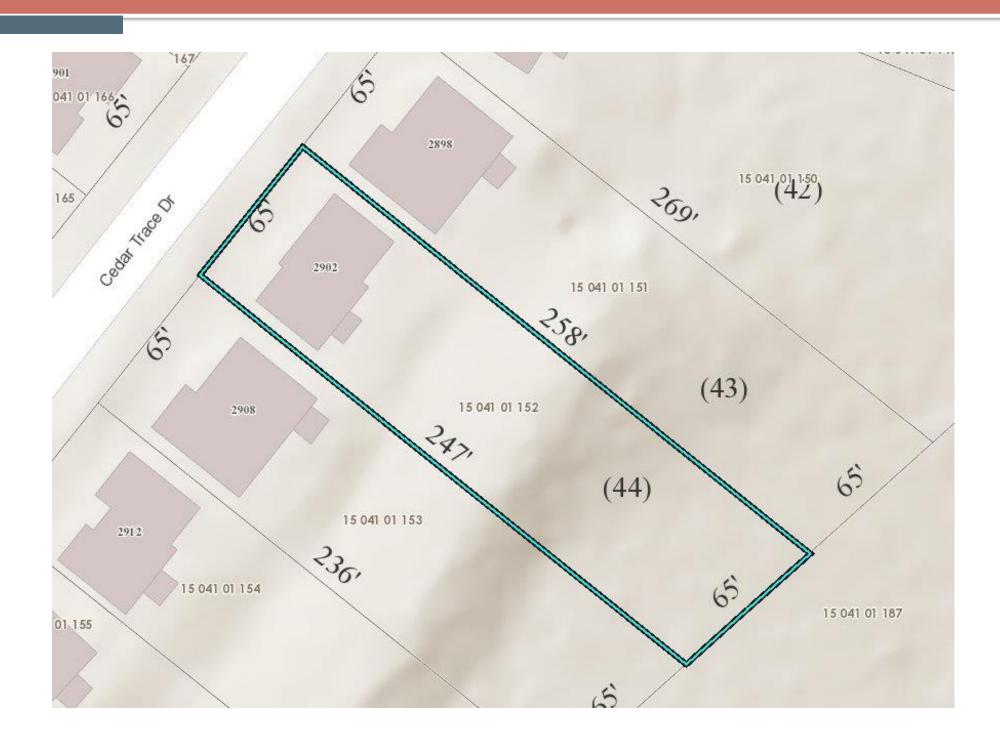

#### **STAFF ANALYSIS**

| Case No.:                              | SLUP-19-1243155                                                                                                                    | <b>Agenda #</b> : N    | . 4                           |
|----------------------------------------|------------------------------------------------------------------------------------------------------------------------------------|------------------------|-------------------------------|
| Location/Address:                      | 2902 Cedar Trace Drive                                                                                                             | Commission             | District: 3 Super District: 6 |
| Parcel ID(s):                          | 15-041-01-152                                                                                                                      |                        |                               |
| Request:                               | A Special Land Use Permit for a 24-hour in-home day care facility for up to six children.                                          |                        |                               |
| Property Owner:                        | Willie Stewart                                                                                                                     |                        |                               |
| Applicant/Agent:                       | Erica Stewart                                                                                                                      |                        |                               |
| Acreage:                               | .38 acres                                                                                                                          |                        |                               |
| Existing Land Use:                     | A single-family residence.                                                                                                         |                        |                               |
| Surrounding Properties:                | To the northwest, north, southwest, and west: single-family residential; to the northeast, east, and southeast: vacant and wooded. |                        |                               |
| Adjacent Zoning:                       | North: RSM South: RSM East: RSM West: RSM Northeast: RSM Northwest: RSM Southeast: RSM Southwest: RSM                              |                        |                               |
| Comprehensive Plan:                    | Suburban                                                                                                                           | X Consistent           | Inconsistent                  |
| Proposed Units: Not applicable.        |                                                                                                                                    | Existing Units: One.   |                               |
| Proposed Lot Coverage: Not applicable. |                                                                                                                                    | Existing Lot Coverage: | (Estimated) 15%               |