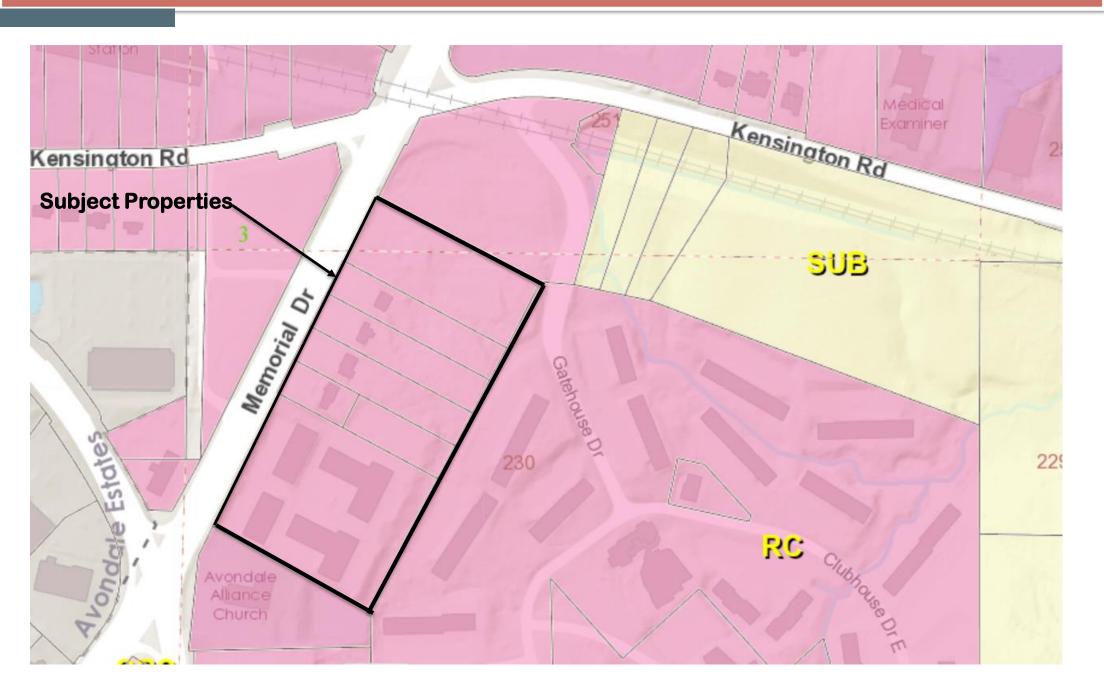

station and to the east is multifamily apartments.

Adjacent Zoning: North: O-I South: R-75 East: MR-2 West: C-1 and R-75

Comprehensive Plan: Regional Activity Center (RC)

Consistent Inconsistent

Proposed Density: 40 units/acre