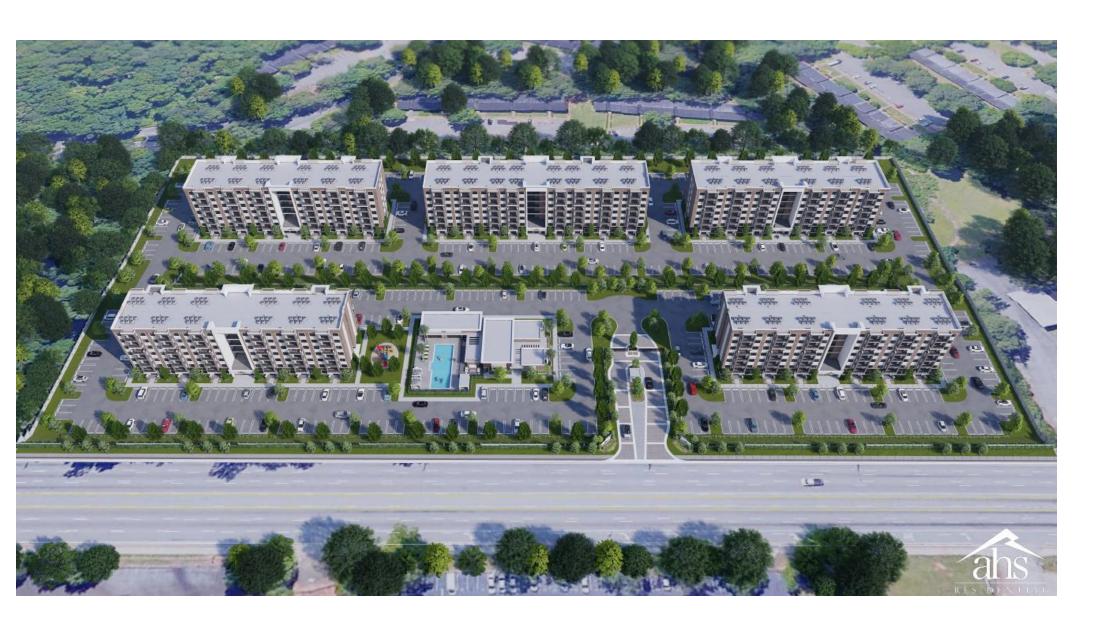

#### **STAFF ANALYSIS**

**Case No.:** Z-20-1243836 **Agenda #:** N.4

Location/Address: 4159, 4179, 4183, 4187, 4195, Commission District: 04 Super District: 06

4203, 4213 Memorial Drive

Parcel ID: 15-230-01-010, 15-230-01-028, 15-230-01-034, 15-230-01-008, 15-230-01-007, 15-

230-01-006, 15-230-01-005

Request: To rezone seven properties from O-I (Office Institutional) District and HR-3 (High

Density Residential – 3) District to HR-3 (High Density Residential -3) District to allow

448-unit multifamily development at a proposed density of 40 units per acre.

**Property Owner(s):** 4151 Memorial LLC, Michelle Robinson, William Ritchie, Kensington Station LLC

**Applicant/Agent:** AHS Residential

Acreage: 11 acres

**Existing Land Use:** Office buildings, wooded land

**Surrounding Properties:** To the north of the subject properties is wooded land, to the south is Avondale

Alliance Church, to the west across Memorial Drive is a parking lot and Shell gas

station and to the east is multifamily apartments.

Adjacent Zoning: North: O-I South: R-75 East: MR-2 West: C-1 and R-75

Comprehensive Plan: Regional Activity Center (RC)

Consistent Inconsistent

Proposed Density: 40 units/acre

Proposed Square Ft.: 650 SF per unit (minimum)

Existing Units/Square Feet: N/A

Proposed Lot Coverage: 79%

Existing Lot Coverage: N/A

Prepared 4/1/2020 by: MCW Page 1 Z-20-1243836/N.4

PC 05-05-2020

404.371.2155 (o) 404.371.4556 (f) DeKalbCountyGa.gov Clark Harrison Building 330 W. Ponce de Leon Ave Decatur, GA 30030

### **Ariel Map / Existing Conditions**

N. 4 Z-20-1243836 Site Photos

**View from Memorial Drive** 