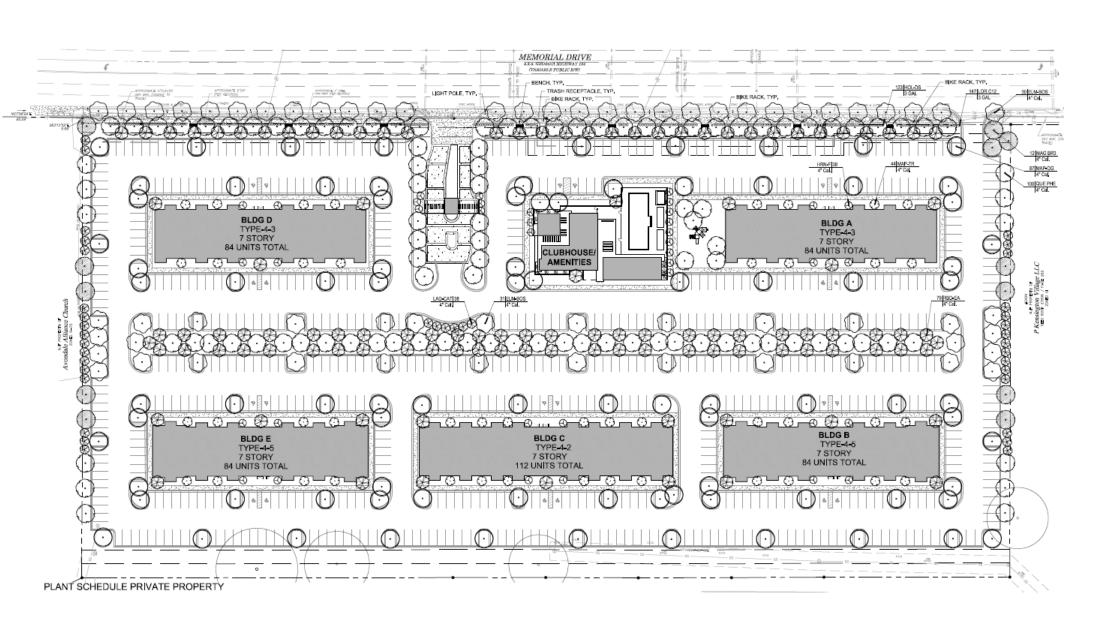

#### **STAFF ANALYSIS**

**Case No.:** Z-20-1243836 **Agenda #:** N.4

Location/Address: 4159, 4179, 4183, 4187, 4195, Commission District: 04 Super District: 06

4203, 4213 Memorial Drive

Parcel ID: 15-230-01-010, 15-230-01-028, 15-230-01-034, 15-230-01-008, 15-230-01-007, 15-

230-01-006, 15-230-01-005

Request: To rezone seven properties from O-I (Office Institutional) District and HR-3 (High

Density Residential – 3) District to HR-3 (High Density Residential -3) District to allow

448-unit multifamily development at a proposed density of 40 units per acre.

**Property Owner(s):** 4151 Memorial LLC, Michelle Robinson, William Ritchie, Kensington Station LLC

**Applicant/Agent:** AHS Residential

Acreage: 11 acres

**Existing Land Use:** Office buildings, wooded land

**Surrounding Properties:** To the north of the subject properties is wooded land, to the south is Avondale

Alliance Church, to the west across Memorial Drive is a parking lot and Shell gas

station and to the east is multifamily apartments.

Adjacent Zoning: North: O-I South: R-75 East: MR-2 West: C-1 and R-75

Comprehensive Plan: Regional Activity Center (RC)

Consistent Inconsistent

Proposed Density: 40 units/acre

Proposed Square Ft.: 650 SF per unit (minimum)

Existing Units/Square Feet: N/A

Proposed Lot Coverage: 79%

Existing Lot Coverage: N/A

Prepared 4/1/2020 by: MCW Page 1 Z-20-1243836/N.4

PC 05-05-2020

404.371.2155 (o) 404.371.4556 (f) DeKalbCountyGa.gov Clark Harrison Building 330 W. Ponce de Leon Ave Decatur, GA 30030