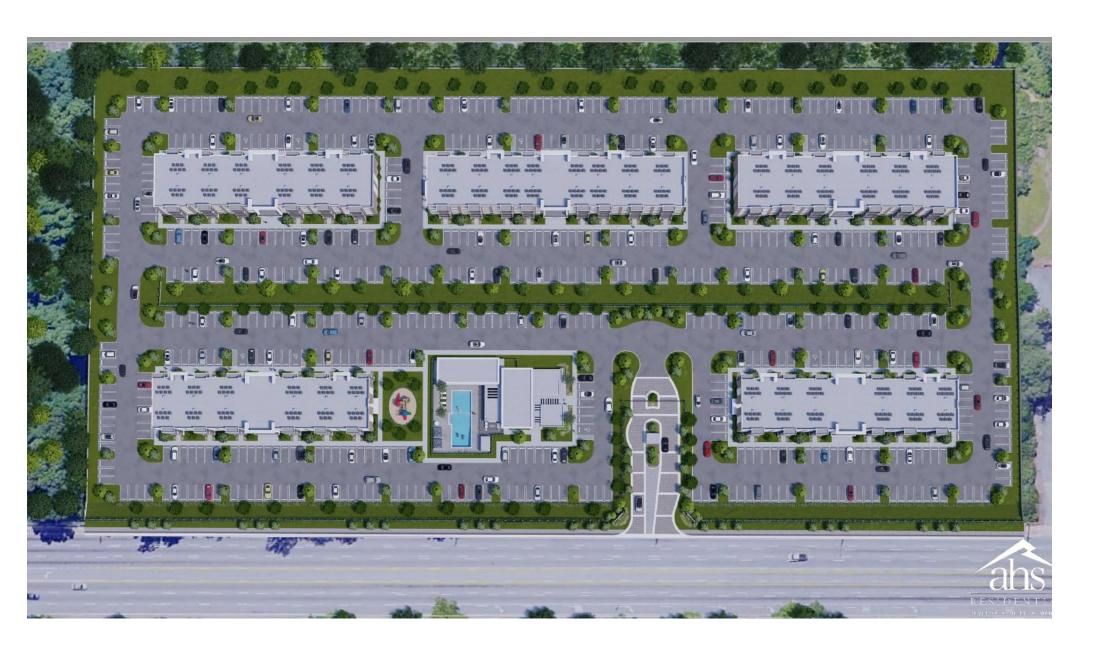

#### **STAFF ANALYSIS**

**Case No.:** Z-20-1243836 **Agenda #:** N.4

Location/Address: 4159, 4179, 4183, 4187, 4195, Commission District: 04 Super District: 06

4203, 4213 Memorial Drive

Parcel ID: 15-230-01-010, 15-230-01-028, 15-230-01-034, 15-230-01-008, 15-230-01-007, 15-

230-01-006, 15-230-01-005

Request: To rezone seven properties from O-I (Office Institutional) District and HR-3 (High

Density Residential – 3) District to HR-3 (High Density Residential -3) District to allow

448-unit multifamily development at a proposed density of 40 units per acre.

**Property Owner(s):** 4151 Memorial LLC, Michelle Robinson, William Ritchie, Kensington Station LLC

**Applicant/Agent:** AHS Residential

Acreage: 11 acres

**Existing Land Use:** Office buildings, wooded land

**Surrounding Properties:** To the north of the subject properties is wooded land, to the south is Avondale

Alliance Church, to the west across Memorial Drive is a parking lot and Shell gas

station and to the east is multifamily apartments.

Adjacent Zoning: North: O-I South: R-75 East: MR-2 West: C-1 and R-75

Comprehensive Plan: Regional Activity Center (RC)

Consistent Inconsistent

Proposed Density: 40 units/acre

Proposed Square Ft.: 650 SF per unit (minimum)

Existing Units/Square Feet: N/A

Proposed Lot Coverage: 79%

Existing Lot Coverage: N/A

Prepared 4/1/2020 by: MCW Page 1 Z-20-1243836/N.4

PC 05-05-2020

404.371.2155 (o) 404.371.4556 (f) DeKalbCountyGa.gov Clark Harrison Building 330 W. Ponce de Leon Ave Decatur, GA 30030

### **Ariel Map / Existing Conditions**

N. 4 Z-20-1243836 Site Photos

**View from Memorial Drive** 