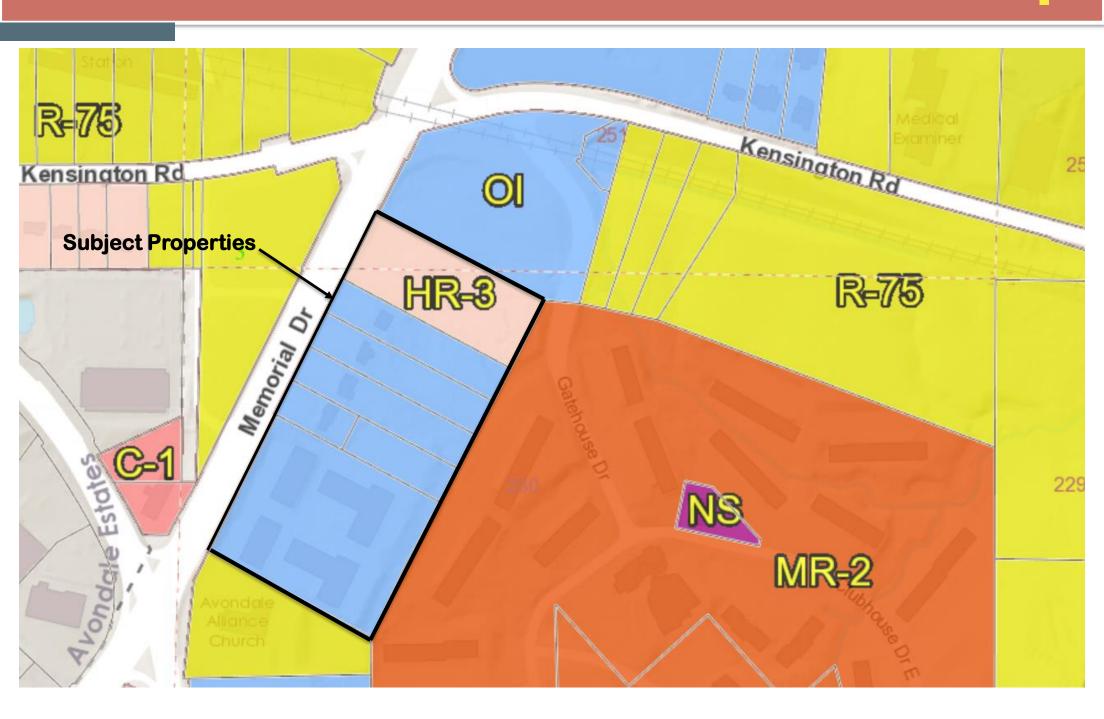

Acreage: 11 acres

**Existing Land Use:** Office buildings, wooded land

**Surrounding Properties:** To the north of the subject properties is wooded land, to the south is Avondale

Alliance Church, to the west across Memorial Drive is a parking lot and Shell gas

station and to the east is multifamily apartments.

Adjacent Zoning: North: O-I South: R-75 East: MR-2 West: C-1 and R-75

Comprehensive Plan: Regional Activity Center (RC)

Consistent Inconsistent

Proposed Density: 40 units/acre