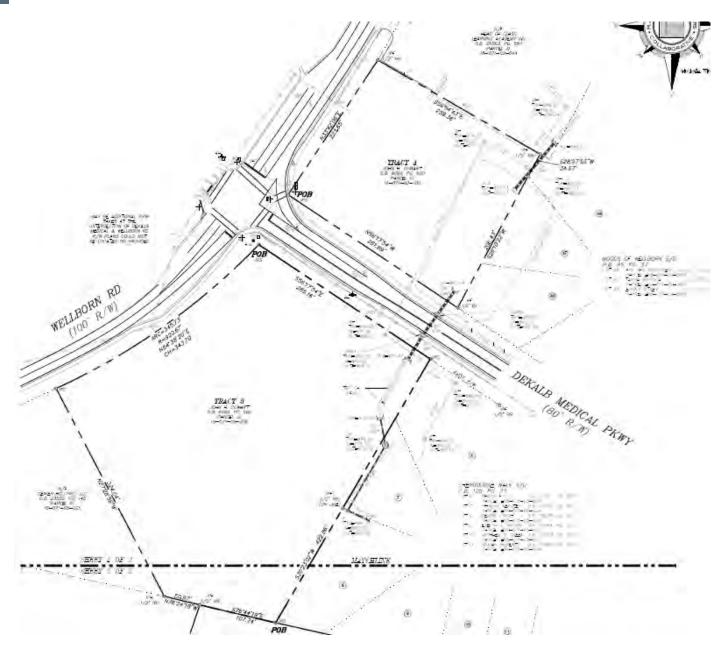

#### LEGAL DESCRIPTION - TRACT 1

ALL THAT TRACT OR PARCEL OF LAND lying and being in Land Lot(s) 71 and 72 of the 16th District, City of Covington, DeKalb County, Georgia and being more particularly described as follows: To find the TRUE POB... Commencing at a iron pin set at the intersection of the Eastern Right-of-Way of Wellborn Road (100' Right-of-Way) and the Southern Right-of-Way line of DeKalb Medical Parkway (80' Right-of-Way); thence following said Right-of-Way of DeKalb Medical Parkway, South 56 degrees 17 minutes 54 seconds East a distance of 285.16 feet to an iron pin set; thence leaving the Southern Right-of-Way line of DeKalb Medical Parkway (80' Right-of-Way), South 30 degrees 23 minutes 2 seconds West a distance of 422.86 feet to an iron pin set and the TRUE POINT OF BEGINNING, from the TRUE POINT OF BEGINNING as thus established; thence South 77 degrees 26 minutes 47 seconds East a distance of 224.34 feet to an iron pin set; thence South 17 degrees 30 minutes 15 seconds West a distance of 426.06 feet to an iron pin set on the Northern Right-of-Way line of Covington Highway (80' Right-of-Way); thence continuing along said Right-of-Way line, North 72 degrees 45 minutes 41 seconds West a distance of 113.47 feet to a point; thence continuing along said Right-of-Way line, North 18 degrees 56 minutes 32 seconds East a distance of 20.28 feet to a point; thence continuing along said Right—of—Way line, North 72 degrees 24 minutes 26 seconds West a distance of 39.60 feet to a point; thence continuing along said Right-of-Way line, South 18 degrees 40 minutes 52 seconds West a distance of 19.90 feet to a point; thence continuing along said Right—of—Way line, North 71 degrees 28 minutes 20 seconds West a distance of 187.08 feet to an iron pin found; thence leaving the Northern Right-of-Way line of Covington Highway (80' Right-of-Way), North 18 degrees 49 minutes 5 seconds East a distance of 395.58 feet to an iron pin found; thence South 76 degrees 44 minutes 19 seconds East a distance of 107.74 feet to an iron pin set and the TRUE POINT OF BEGINNING. Said tract containing 3.148 acres (137,106 square feet).

#### LEGAL DESCRIPTION - TRACT 2

ALL THAT TRACT OR PARCEL OF LAND lying and being in Land Lot(s) 71 and 72 of the 16th District, City of Covington, DeKalb County, Georgia and being more particularly described as follows: To find the TRUE POB... Commencing at a iron pin set at the intersection of the Eastern Right-of-Way of Wellborn Road (100' Right-of-Way) and the Southern Right-of-Way line of DeKalb Medical Parkway (80' Right-of-Way); thence following said Right-of-Way of DeKalb Medical Parkway, South 56 degrees 17 minutes 54 seconds East a distance of 285.16 feet to an iron pin set; thence leaving the Southern Right-of-Way line of DeKalb Medical Parkway (80' Right-of-Way), South 30 degrees 23 minutes 2 seconds West a distance of 422.86 feet to an iron pin set; thence South 77 degrees 26 minutes 47 seconds East a distance of 224.34 feet to an iron pin set and the TRUE POINT OF BEGINNING; from the TRUE POINT OF BEGINNING as thus established; thence South 77 degrees 26 minutes 47 seconds East a distance of 95.90 feet to an iron pin set to a point; thence South 16 degrees 53 minutes 45 seconds West a distance of 433.31 feet to an iron pin found on the Northern Right—of—Way line of Covington Highway (80' Right-of-Way); thence continuing along said Right-of-Way line, North 73 degrees 6 minutes 8 seconds West a distance of 100.15 feet to an iron pin set to a point; thence leaving the Northern Right-of-Way line of Covington Highway, North 17 degrees 30 minutes 15 seconds East a distance of 426.06 feet to an iron pin set and the TRUE POINT OF BEGINNING. Said tract containing 0.965 acres (42,051 square feet).

#### LEGAL DESCRIPTION - TRACT 3

ALL THAT TRACT OR PARCEL OF LAND lying and being in Land Lot 71 of the 16th District, City of Covington, DeKalb County, Georgia and being more particularly described as follows: Beginning at a iron pin set at the intersection of the Eastern Right-of-Way of Wellborn Road (100' Right-of-Way) and the Southern Right-of-Way line of DeKalb Medical Parkway (80' Right-of-Way), said point being the POINT OF BEGINNING; thence following said Right—of—Way of DeKalb Medical Parkway, South 56 degrees 17 minutes 54 seconds East a distance of 285.16 feet to an iron pin set; thence leaving the Southern Right-of-Way line of DeKalb Medical, South 30 degrees 23 minutes 2 seconds West a distance of 422.86 feet to an iron pin set; thence North 76 degrees 44 minutes 19 seconds West a distance of 107.74 feet to an iron pin found; thence North 76 degrees 24 minutes 18 seconds West a distance of 50.67 feet to an iron pin found; thence North 27 degrees 28 minutes 56 seconds West a distance of 324.04 feet to an iron pin set on the Eastern Right-of-Way of Wellborn Road (100' Right-of-Way); thence continuing along said Right-of-Way line, 345.73 feet along an arc of a curve to the left, said curve having a radius of 920.67 feet and a chord bearing of North 54 degrees 38 minutes 20 seconds East and a chord distance of 343.70 feet to an iron pin set and the TRUE POINT OF BEGINNING. Said tract containing 3.479 acres (151,528 square feet).

#### LEGAL DESCRIPTION - TRACT 4

ALL THAT TRACT OR PARCEL OF LAND lying and being in Land Lot 71 of the 16th District, City of Covington, DeKalb County, Georgia and being more particularly described as follows: Beginning at a iron pin set at the intersection of the Eastern Right-of-Way of Wellborn Road (100' Right-of-Way) and the Northern Right-of-Way line of DeKalb Medical Parkway (80' Right-of-Way), said point being the POINT OF BEGINNING; thence following said Right-of-Way of Wellborn Road, North 33 degrees 42 minutes 6 seconds East a distance of 223.65 feet to an iron pin found to a point; thence leaving Eastern Right—of—Way of Wellborn Road (100' Right-of-Way), South 59 degrees 54 minutes 43 seconds East a distance of 259.36 feet to an iron pin found; thence South 28 degrees 27 minutes 53 seconds West a distance of 34.67 feet to a point; thence South 28 degrees 10 minutes 22 seconds West a distance of 206.43 feet to an iron pin found on the Northern Right-of-Way line of DeKalb Medical Parkway (80' Right-of-Way); thence continuing along said Right-of-Way, North 56 degrees 17 minutes 54 seconds West a distance of 281.89 feet to an iron pin set and the TRUE POINT OF BEGINNING. Said tract containing 1.441 acres (62,755 square feet).

### LEGAL DESCRIPTION TRACT 1

ALL THAT TRACT OR PARCEL OF LAND lying and being in Land Lot(s) 71 and 72 of the 16th District, City of Covington, DeKalb County, Georgia and being more particularly described as follows:

To find the TRUE POB... Commencing at an iron pin set at the intersection of the Eastern Right-of-Way of Wellborn Road (100' Right-of-Way) and the Southern Right-of-Way line of DeKalb Medical Parkway (80' Right-of-Way); thence following said Right-of-Way of DeKalb Medical Parkway, South 56 degrees 17 minutes 54 seconds East a distance of 285.16 feet to an iron pin set; thence leaving the Southern Right-of-Way line of DeKalb Medical Parkway (80' Right-of-Way). South 30 degrees 23 minutes 2 seconds West a distance of 422.86 feet to an iron pin set and the TRUE POINT OF BEGINNING, from the TRUE POINT OF BEGINNING as thus established; thence South 77 degrees 26 minutes 47 seconds East a distance of 224.34 feet to an iron pin set; thence South 17 degrees 30 minutes 15 seconds West a distance of 426.06 feet to an iron pin set on the Northern Right-of-Way line of Covington Highway (80' Right-of-Way); thence continuing along said Right-of-Way line, North 72 degrees 45 minutes 41 seconds West a distance of 113.47 feet to a point; thence continuing along said Right-of-Way line, North 18 degrees 56 minutes 32 seconds East a distance of 20.28 feet to a point; thence continuing along said Right-of-Way line, North 72 degrees 24 minutes 26 seconds West a distance of 39.60 feet to a point; thence continuing along said Right-of-Way line, South 18 degrees 40 minutes 52 seconds West a distance of 19.90 feet to a point; thence continuing along said Right-of-Way line, North 71 degrees 28 minutes 20 seconds West a distance of 187.08 feet to an iron pin found; thence leaving the Northern Right-of-Way line of Covington Highway (80' Right-of-Way). North 18 degrees 49 minutes 5 seconds East a distance of 395.58 feet to an iron pin found; thence South 76 degrees 44 minutes 19 seconds East a distance of 107.74 feet to an iron pin set and the TRUE POINT OF BEGINNING.

Said tract containing 3.148 acres (137,106 square feet).

LEGAL DESCRIPTION TRACT 2

ALL THAT TRACT OR PARCEL OF LAND lying and being in Land Lot(s) 71 and 72 of the 16th District, City of Covington, DeKalb County, Georgia and being more particularly described as follows:

To find the TRUE POB... Commencing at an iron pin set at the intersection of the Eastern Right-of-Way of Wellborn Road (100' Right-of-Way) and the Southern Right-of-Way line of DeKalb Medical Parkway (80' Right-of-Way); thence following said Right-of-Way of DeKalb Medical Parkway, South 56 degrees 17 minutes 54 seconds East a distance of 285.16 feet to an iron pin set; thence leaving the Southern Right-of-Way line of DeKalb Medical Parkway (80' Right-of-Way), South 30 degrees 23 minutes 2 seconds West a distance of 422.86 feet to an iron pin set; thence South 77 degrees 26 minutes 47 seconds East a distance of 224.34 feet to an iron pin set and the TRUE POINT OF BEGINNING; from the TRUE POINT OF BEGINNING

as thus established; thence South 77 degrees 26 minutes 47 seconds East a distance of 95.90 feet to an iron pin set to a point; thence South 16 degrees 53 minutes 45 seconds West a distance of 433.31 feet to an iron pin found on the Northern Right-of-Way line of Covington Highway (80' Right-of-Way); thence continuing along said Right-of-Way line, North 73 degrees 6 minutes 8 seconds West a distance of 100.15 feet to an iron pin set to a point; thence leaving the Northern Right-of-Way line of Covington Highway, North 17 degrees 30 minutes 15 seconds East a distance of 426.06 feet to an iron pin set and the TRUE POINT OF BEGINNING.

Said tract containing 0.965 acres (42,051 square feet).

LEGAL DESCRIPTION TRACT 3

ALL THAT TRACT OR PARCEL OF LAND lying and being in Land Lot 71 of the 16th District, City of Covington, DeKalb County, Georgia and being more particularly described as follows:

Beginning at a iron pin set at the intersection of the Eastern Right-of-Way of Wellborn Road (100' Right-of-Way) and the Southern Right-of-Way line of DeKalb Medical Parkway (80' Right-of-Way), said point being the POINT OF BEGINNING; thence following said Right-of-Way of DeKalb Medical Parkway, South 56 degrees 17 minutes 54 seconds East a distance of 285.16 feet to an iron pin set; thence leaving the Southern Right-of-Way line of DeKalb Medical, South 30 degrees 23 minutes 2 seconds West a distance of 422.86 feet to an iron pin set; thence North 76 degrees 44 minutes 19 seconds West a distance of 107.74 feet to an iron pin found; thence North 76 degrees 24 minutes 18 seconds West a distance of 50.67 feet to an iron pin found; thence North 27 degrees 28 minutes 56 seconds West a distance of 324.04 feet to an iron pin set on the Eastern Right-of-Way of Wellborn Road (100' Right-of-Way); thence continuing along said Right-of-Way line, 345.73 feet along an arc of a curve to the left, said curve having a radius of 920.67 feet and a chord bearing of North 54 degrees 38 minutes 20 seconds East and a chord distance of 343.70 feet to an iron pin set and the TRUE POINT OF BEGINNING.

Said tract containing 3.479 acres (151,528 square feet).

LEGAL DESCRIPTION TRACT 4

ALL THAT TRACT OR PARCEL OF LAND lying and being in Land Lot 71 of the 16th District, City of Covington, DeKalb County, Georgia and being more particularly described as follows:

Beginning at a iron pin set at the intersection of the Eastern Right-of-Way of Wellborn Road (100' Right-of-Way) and the Northern Right-of-Way line of DeKalb Medical Parkway (80' Right-of-Way), said point being the POINT OF BEGINNING; thence following said Right-of-Way of Wellborn Road, North 33 degrees 42 minutes 6 seconds East a distance of 223.65 feet to an iron pin found to a point; thence leaving Eastern Right-of-Way of Wellborn Road (100' Right-of-Way), South 59 degrees 54 minutes 43 seconds East a distance of 259.36 feet to an

iron pin found; thence South 28 degrees 27 minutes 53 seconds West a distance of 34.67 feet to a point; thence South 28 degrees 10 minutes 22 seconds West a distance of 206.43 feet to an iron pin found on the Northern Right-of-Way line of DeKalb Medical Parkway (80' Right-of-Way); thence continuing along said Right-of-Way, North 56 degrees 17 minutes 54 seconds West a distance of 281.89 feet to an iron pin set and the TRUE POINT OF BEGINNING.

Said tract containing 1.441 acres (62,755 square feet).