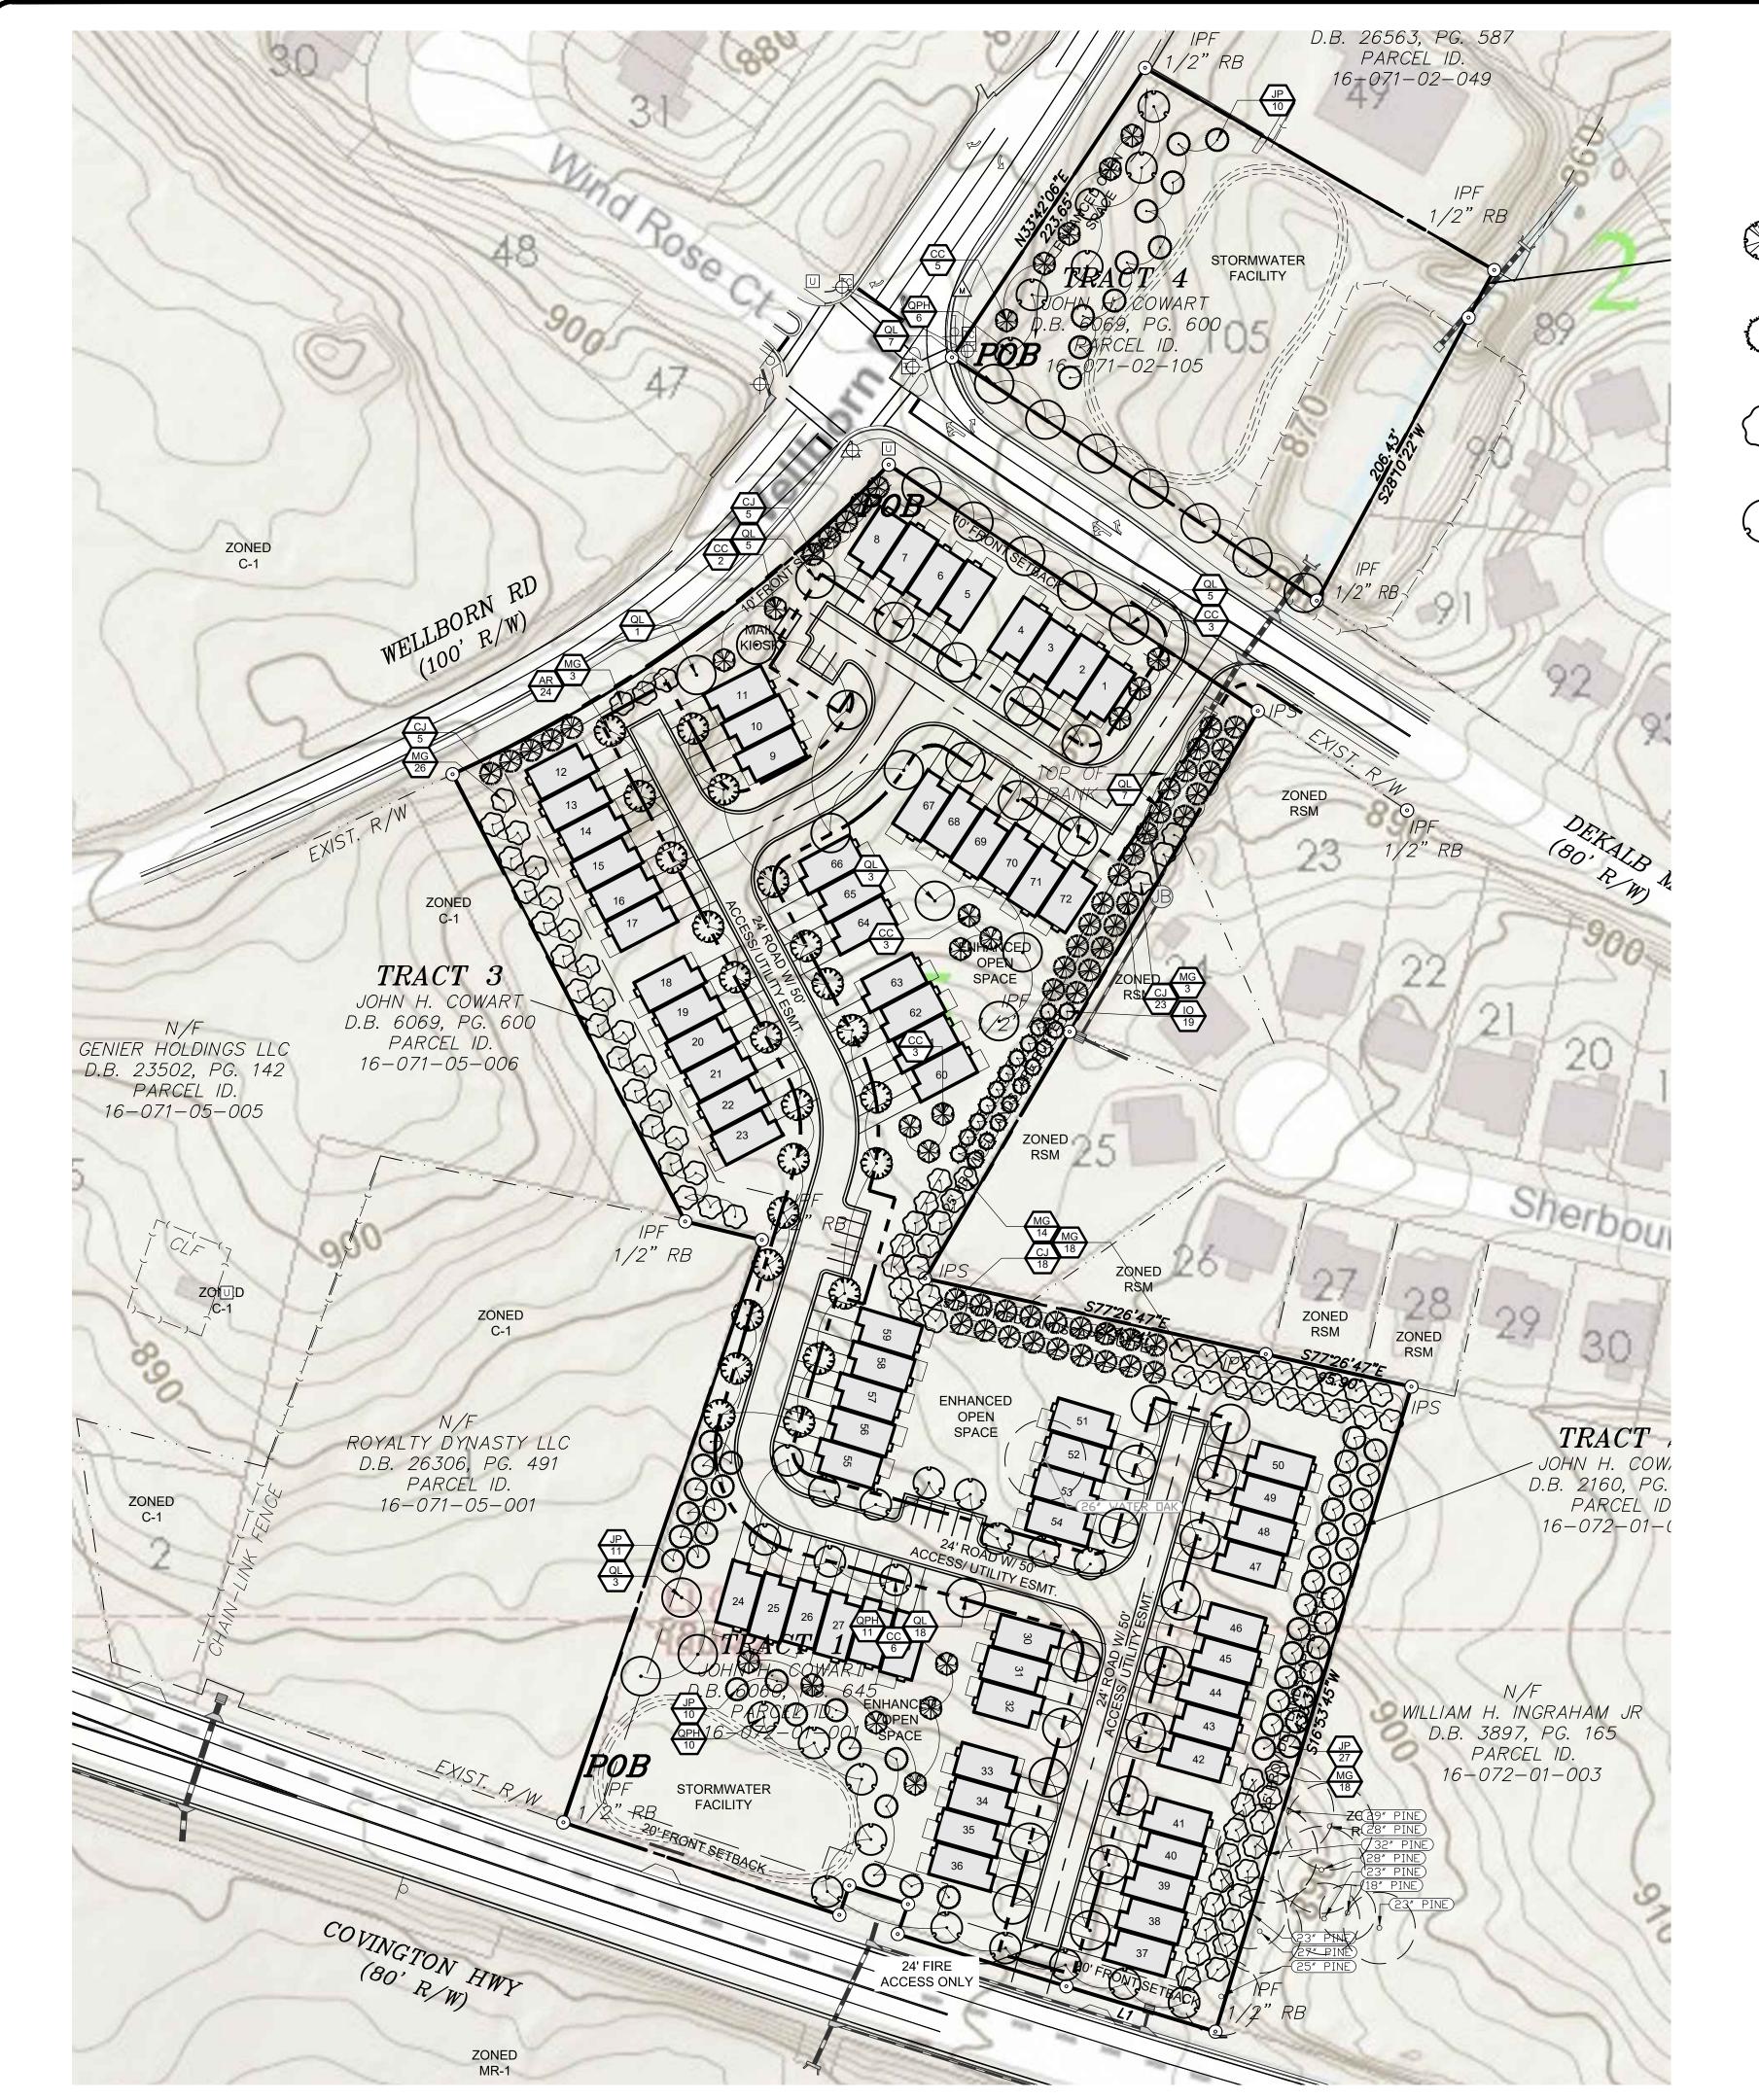

PROJECT:

DATE:

COVINGTON HWY & WELLBORN RD

360 PLANNERS ENGINEERS COLLABORATIVE

|       | TREE DATA LIST |           |              |           |          |  |  |
|-------|----------------|-----------|--------------|-----------|----------|--|--|
|       | DBH            | SPECIES   | STATUS       | DBH SAVED | Rcmp.DBH |  |  |
|       | 26             | WATER OAK | Tree removed | 0         | 26       |  |  |
|       | 27             | PINE      | Tree Saved   | 27        | 0        |  |  |
|       | 23             | PINE      | Tree Saved   | 23        | 0        |  |  |
|       | 25             | PINE      | Tree Saved   | 25        | 0        |  |  |
|       | 32             | PINE      | Tree Saved   | 32        | 0        |  |  |
|       | 29             | PINE      | Tree Saved   | 29        | 0        |  |  |
|       | 28             | PINE      | Tree Saved   | 28        | 0        |  |  |
|       | 28             | PINE      | Tree Saved   | 28        | 0        |  |  |
|       | 18             | PINE      | Tree Saved   | 18        | 0        |  |  |
|       | 23             | PINE      | Tree Saved   | 23        | 0        |  |  |
|       | 23             | PINE      | Tree Saved   | 23        | 0        |  |  |
| Total | 282            |           |              | 256       | 26       |  |  |

# EXISTING TREE PLAN

SCALE: DATE: PROJECT:

: 1" = 60' FEB. 18, 2019 CT: 16260.00

THIS SEAL IS ONLY VALID IF COUNTER SIGNED AND DATED WITH AN ORIGINAL SIGNATURE.

# CONCEPTUAL LANDSCAPE RSM

SCALE: DATE: PROJECT:

1" = 60' FEB. 18, 2019 16260.00

THIS SEAL IS ONLY VALID IF COUNTER SIGNED AND DATED WITH AN ORIGINAL SIGNATURE.

**PRELIMINARY** 

NOT TO BE RELEASED FOR CONSTRUCTION