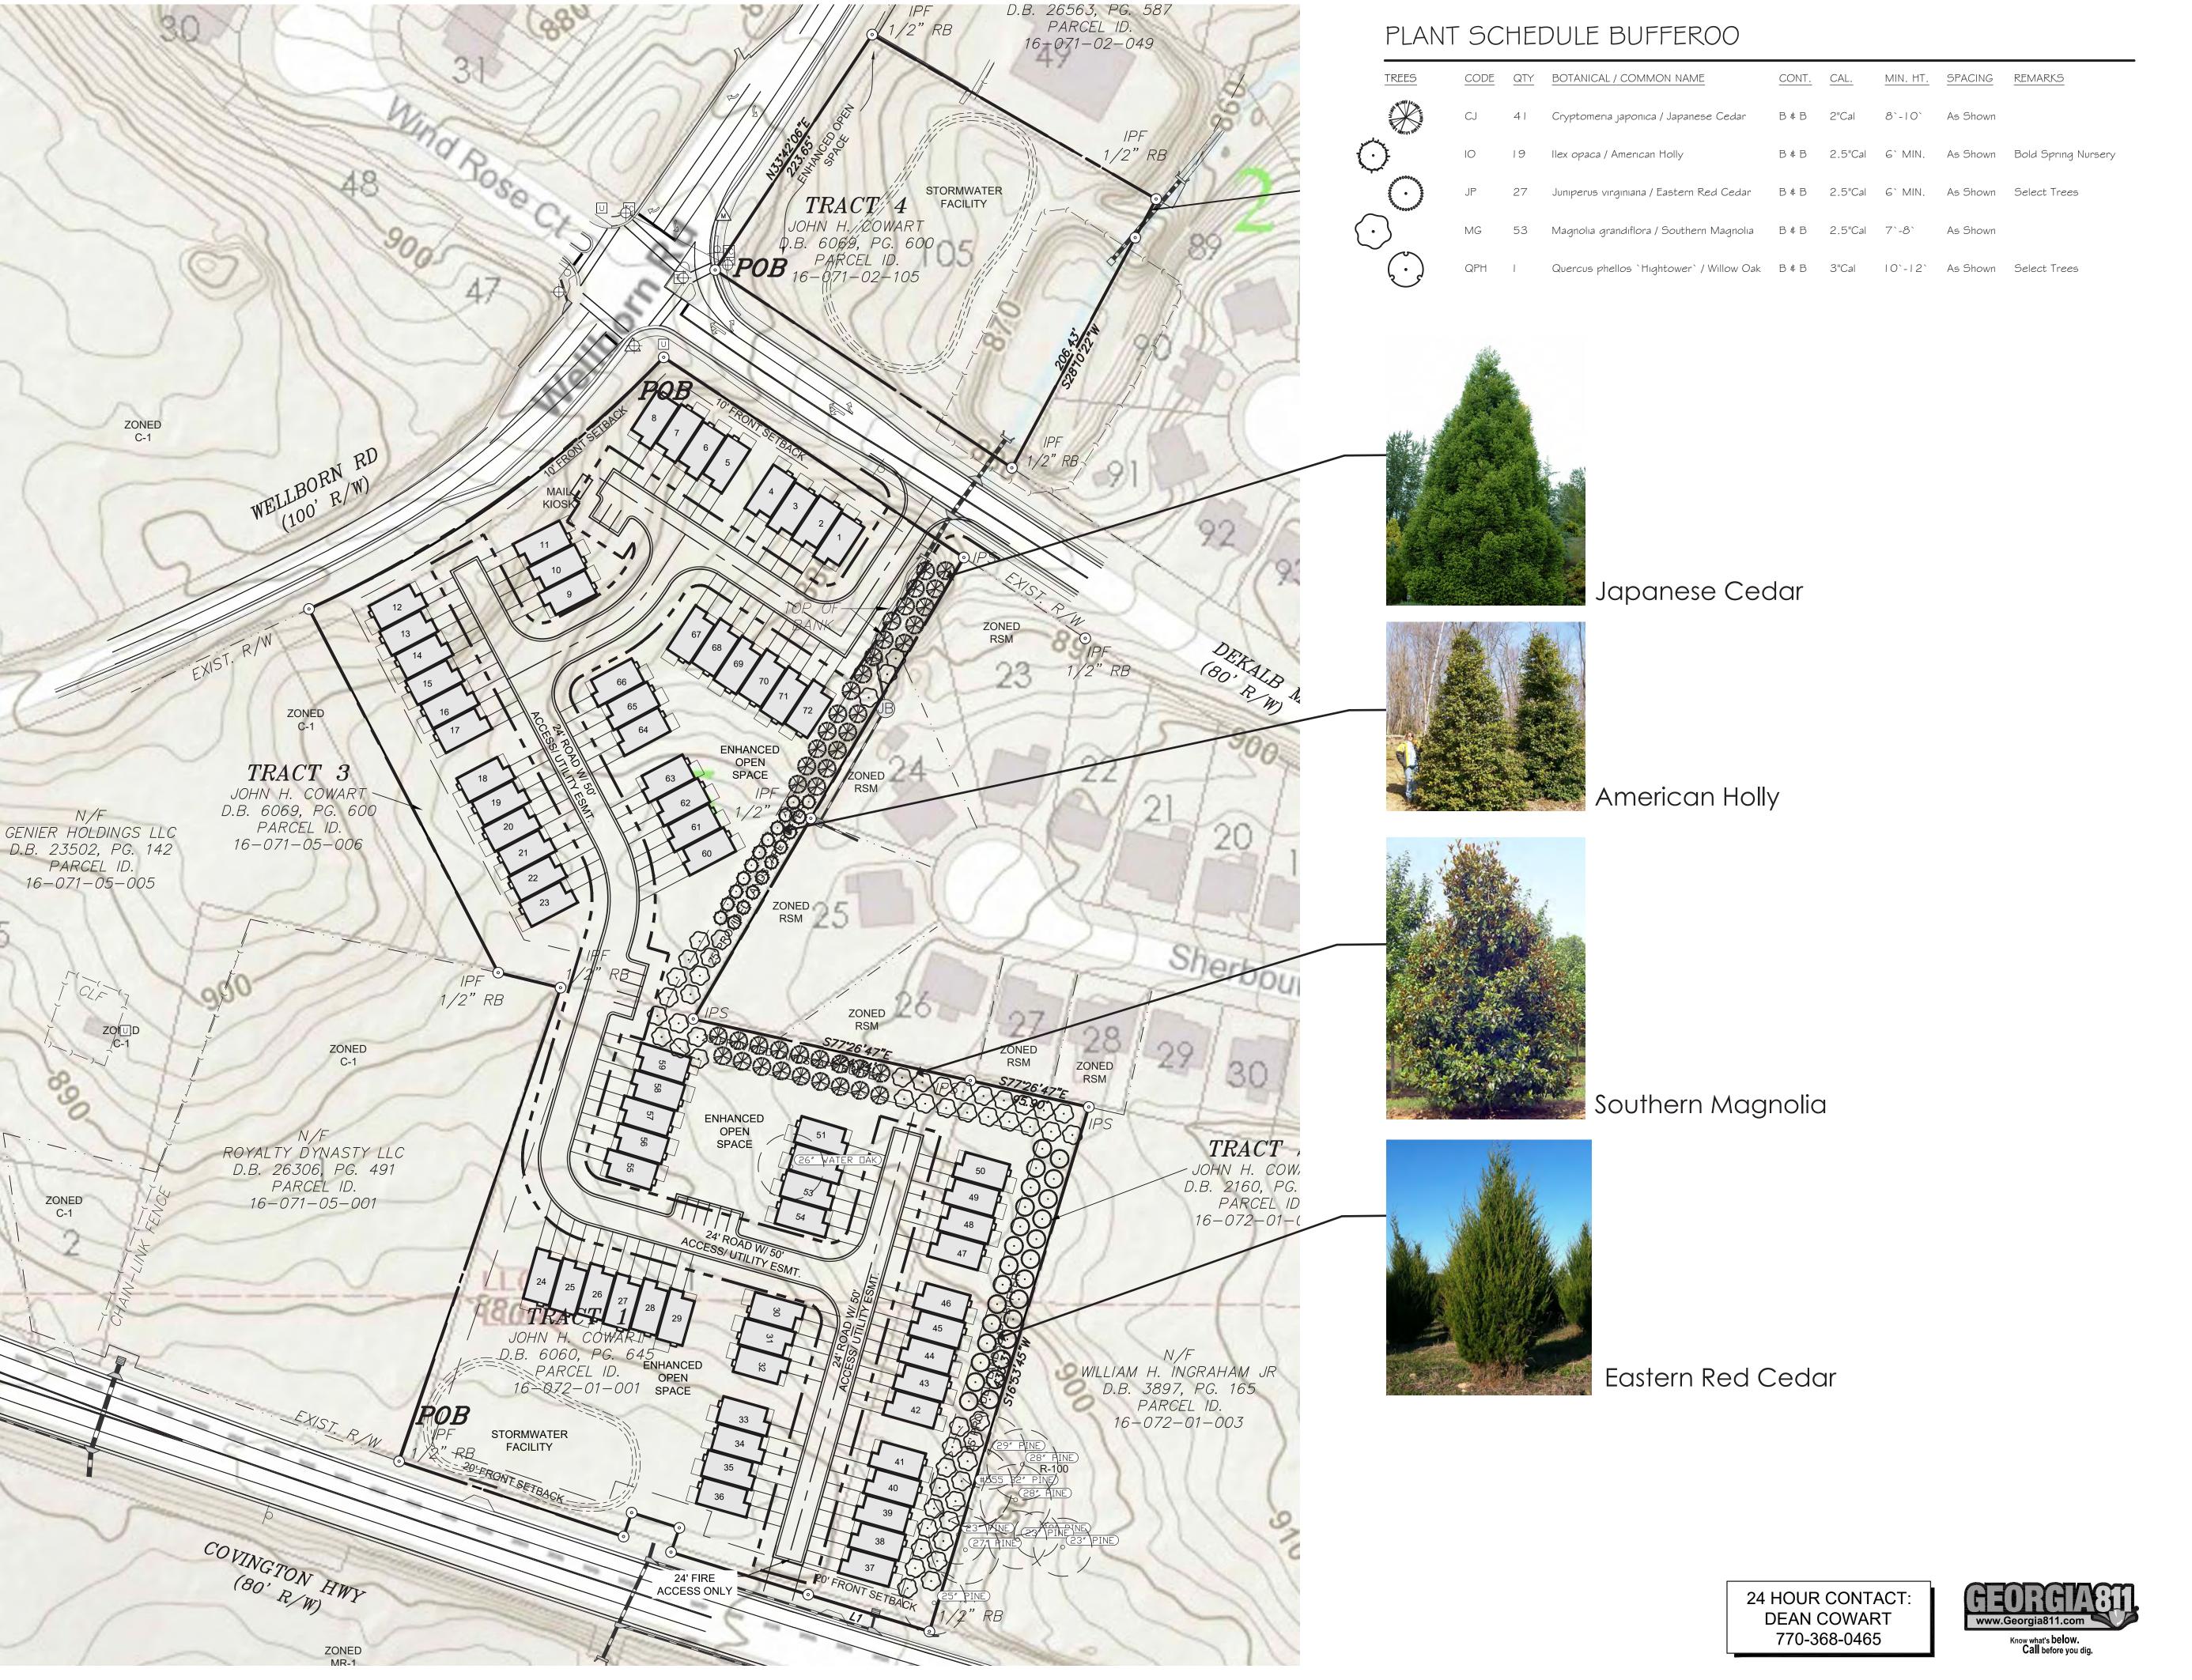

# PLANT SCHEDULE

| TREES                                                                                                                                                                                                                                                                                                                                                                                                                                                                                                                                                                                                                                                                                                                                                                                                                                                                                                                                                                                                                                                                                                                                                                                                                                                                                                                                                                                                                                                                                                                                                                                                                                                                                                                                                                                                                                                                                                                                                                                                                                                                                                                          | CODE | QTY | BOTANICAL / COMMON NAME                  | CONT. | CAL.    | MIN. HT. | SPACING  | REMARKS                           |
|--------------------------------------------------------------------------------------------------------------------------------------------------------------------------------------------------------------------------------------------------------------------------------------------------------------------------------------------------------------------------------------------------------------------------------------------------------------------------------------------------------------------------------------------------------------------------------------------------------------------------------------------------------------------------------------------------------------------------------------------------------------------------------------------------------------------------------------------------------------------------------------------------------------------------------------------------------------------------------------------------------------------------------------------------------------------------------------------------------------------------------------------------------------------------------------------------------------------------------------------------------------------------------------------------------------------------------------------------------------------------------------------------------------------------------------------------------------------------------------------------------------------------------------------------------------------------------------------------------------------------------------------------------------------------------------------------------------------------------------------------------------------------------------------------------------------------------------------------------------------------------------------------------------------------------------------------------------------------------------------------------------------------------------------------------------------------------------------------------------------------------|------|-----|------------------------------------------|-------|---------|----------|----------|-----------------------------------|
| E                                                                                                                                                                                                                                                                                                                                                                                                                                                                                                                                                                                                                                                                                                                                                                                                                                                                                                                                                                                                                                                                                                                                                                                                                                                                                                                                                                                                                                                                                                                                                                                                                                                                                                                                                                                                                                                                                                                                                                                                                                                                                                                              | AR   | 24  | Acer rubrum / Red Maple                  | B & B | 3"Cal   | 12`-14`  | As Shown |                                   |
|                                                                                                                                                                                                                                                                                                                                                                                                                                                                                                                                                                                                                                                                                                                                                                                                                                                                                                                                                                                                                                                                                                                                                                                                                                                                                                                                                                                                                                                                                                                                                                                                                                                                                                                                                                                                                                                                                                                                                                                                                                                                                                                                | CC   | 22  | Cercis canadensis / Eastern Redbud       | B & B | 2"Cal   | 8`-10`   | As Shown | Bold Spring Nursery               |
| WALL MAN A CANAL AND A CANAL A | CJ   | 51  | Cryptomeria japonica / Japanese Cedar    | B & B | 2"Cal   | 8`-10`   | As Shown |                                   |
| 0                                                                                                                                                                                                                                                                                                                                                                                                                                                                                                                                                                                                                                                                                                                                                                                                                                                                                                                                                                                                                                                                                                                                                                                                                                                                                                                                                                                                                                                                                                                                                                                                                                                                                                                                                                                                                                                                                                                                                                                                                                                                                                                              | Ю    | 19  | llex opaca / American Holly              | B & B | 2.5"Cal | 6` MIN.  | As Shown | Bold Spring Nursery               |
|                                                                                                                                                                                                                                                                                                                                                                                                                                                                                                                                                                                                                                                                                                                                                                                                                                                                                                                                                                                                                                                                                                                                                                                                                                                                                                                                                                                                                                                                                                                                                                                                                                                                                                                                                                                                                                                                                                                                                                                                                                                                                                                                | JP   | 58  | Juniperus virginiana / Eastern Red Cedar | B & B | 2.5"Cal | 6` MIN.  | As Shown | Select Trees                      |
| $\odot$                                                                                                                                                                                                                                                                                                                                                                                                                                                                                                                                                                                                                                                                                                                                                                                                                                                                                                                                                                                                                                                                                                                                                                                                                                                                                                                                                                                                                                                                                                                                                                                                                                                                                                                                                                                                                                                                                                                                                                                                                                                                                                                        | MG   | 82  | Magnolia grandiflora / Southern Magnolia | B & B | 2.5"Cal | 7`-8`    | As Shown |                                   |
| $\odot$                                                                                                                                                                                                                                                                                                                                                                                                                                                                                                                                                                                                                                                                                                                                                                                                                                                                                                                                                                                                                                                                                                                                                                                                                                                                                                                                                                                                                                                                                                                                                                                                                                                                                                                                                                                                                                                                                                                                                                                                                                                                                                                        | QL   | 49  | Quercus lyrata / Overcup Oak             | B & B | 3"Cal   | 9`-10`   | As Shown | Bold Spring Nursery, Select Trees |
|                                                                                                                                                                                                                                                                                                                                                                                                                                                                                                                                                                                                                                                                                                                                                                                                                                                                                                                                                                                                                                                                                                                                                                                                                                                                                                                                                                                                                                                                                                                                                                                                                                                                                                                                                                                                                                                                                                                                                                                                                                                                                                                                | QPH  | 27  | Quercus phellos `Hightower` / Willow Oak | B & B | 3"Cal   | 10`-12`  | As Shown | Select Trees                      |