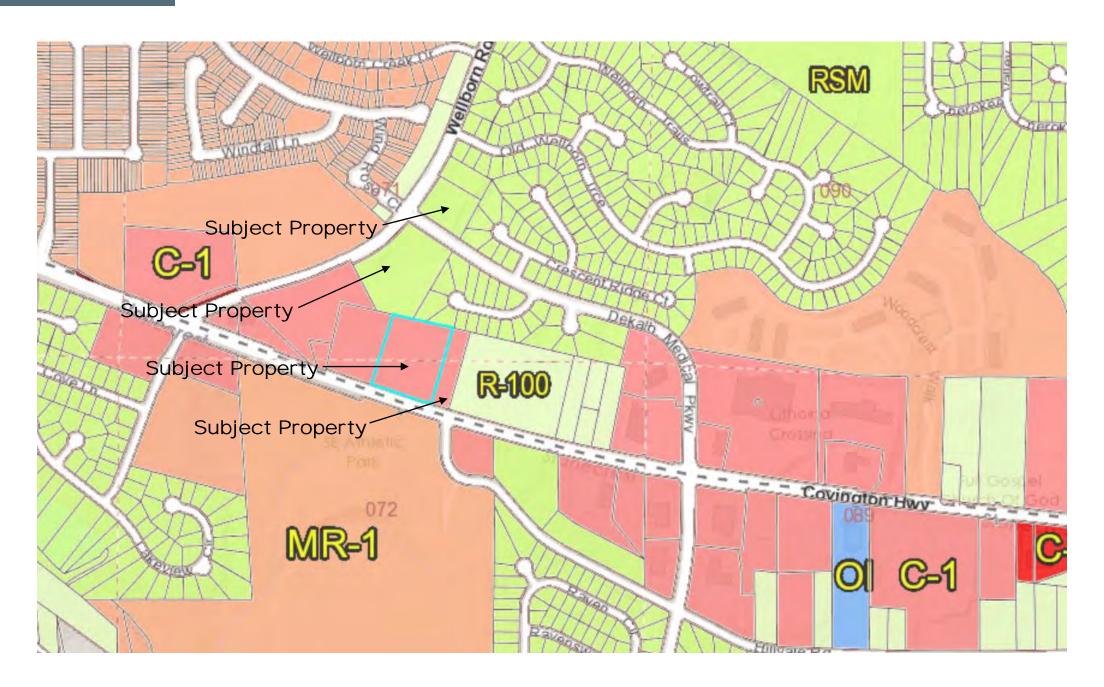

| \$400.00                         |



2314 and 2338 Wellborn Road



6540 and 6556 Covington Highway

## **Proposed Site Plan and Survey**





### **Proposed Tree Plan**







N. 4 Z-19-1243508 Ariel Map





# **Proposed Building Rendering**



## **Proposed Building Rendering**



N. 5 Z-19-1243508 Site Photos



View of subject properties from Covington Highway

N. 5 Z-19-1243508 Site Photos



View of subject property at Wellborn Road

N. 5 Z-19-1243508 Site Photos



**View at Wellborn Road and DeKalb Medical Parkway**