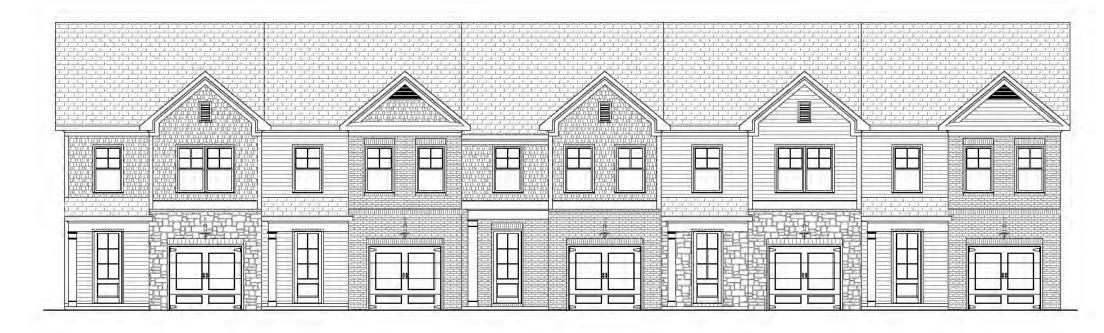

## FRONT ELEVATION

# TOWNHOUSE PROJECT COVINGTON HWY & WELLBORN RD.

1665 Approximate Square Footage 22'-0" x 48'-0"

404.371.2155 (c) 404.371.4556 (f) DeKalbCountyGa.gov Clark Harrison Building 330 W. Ponce de Leon Ave Decatur, GA 30030