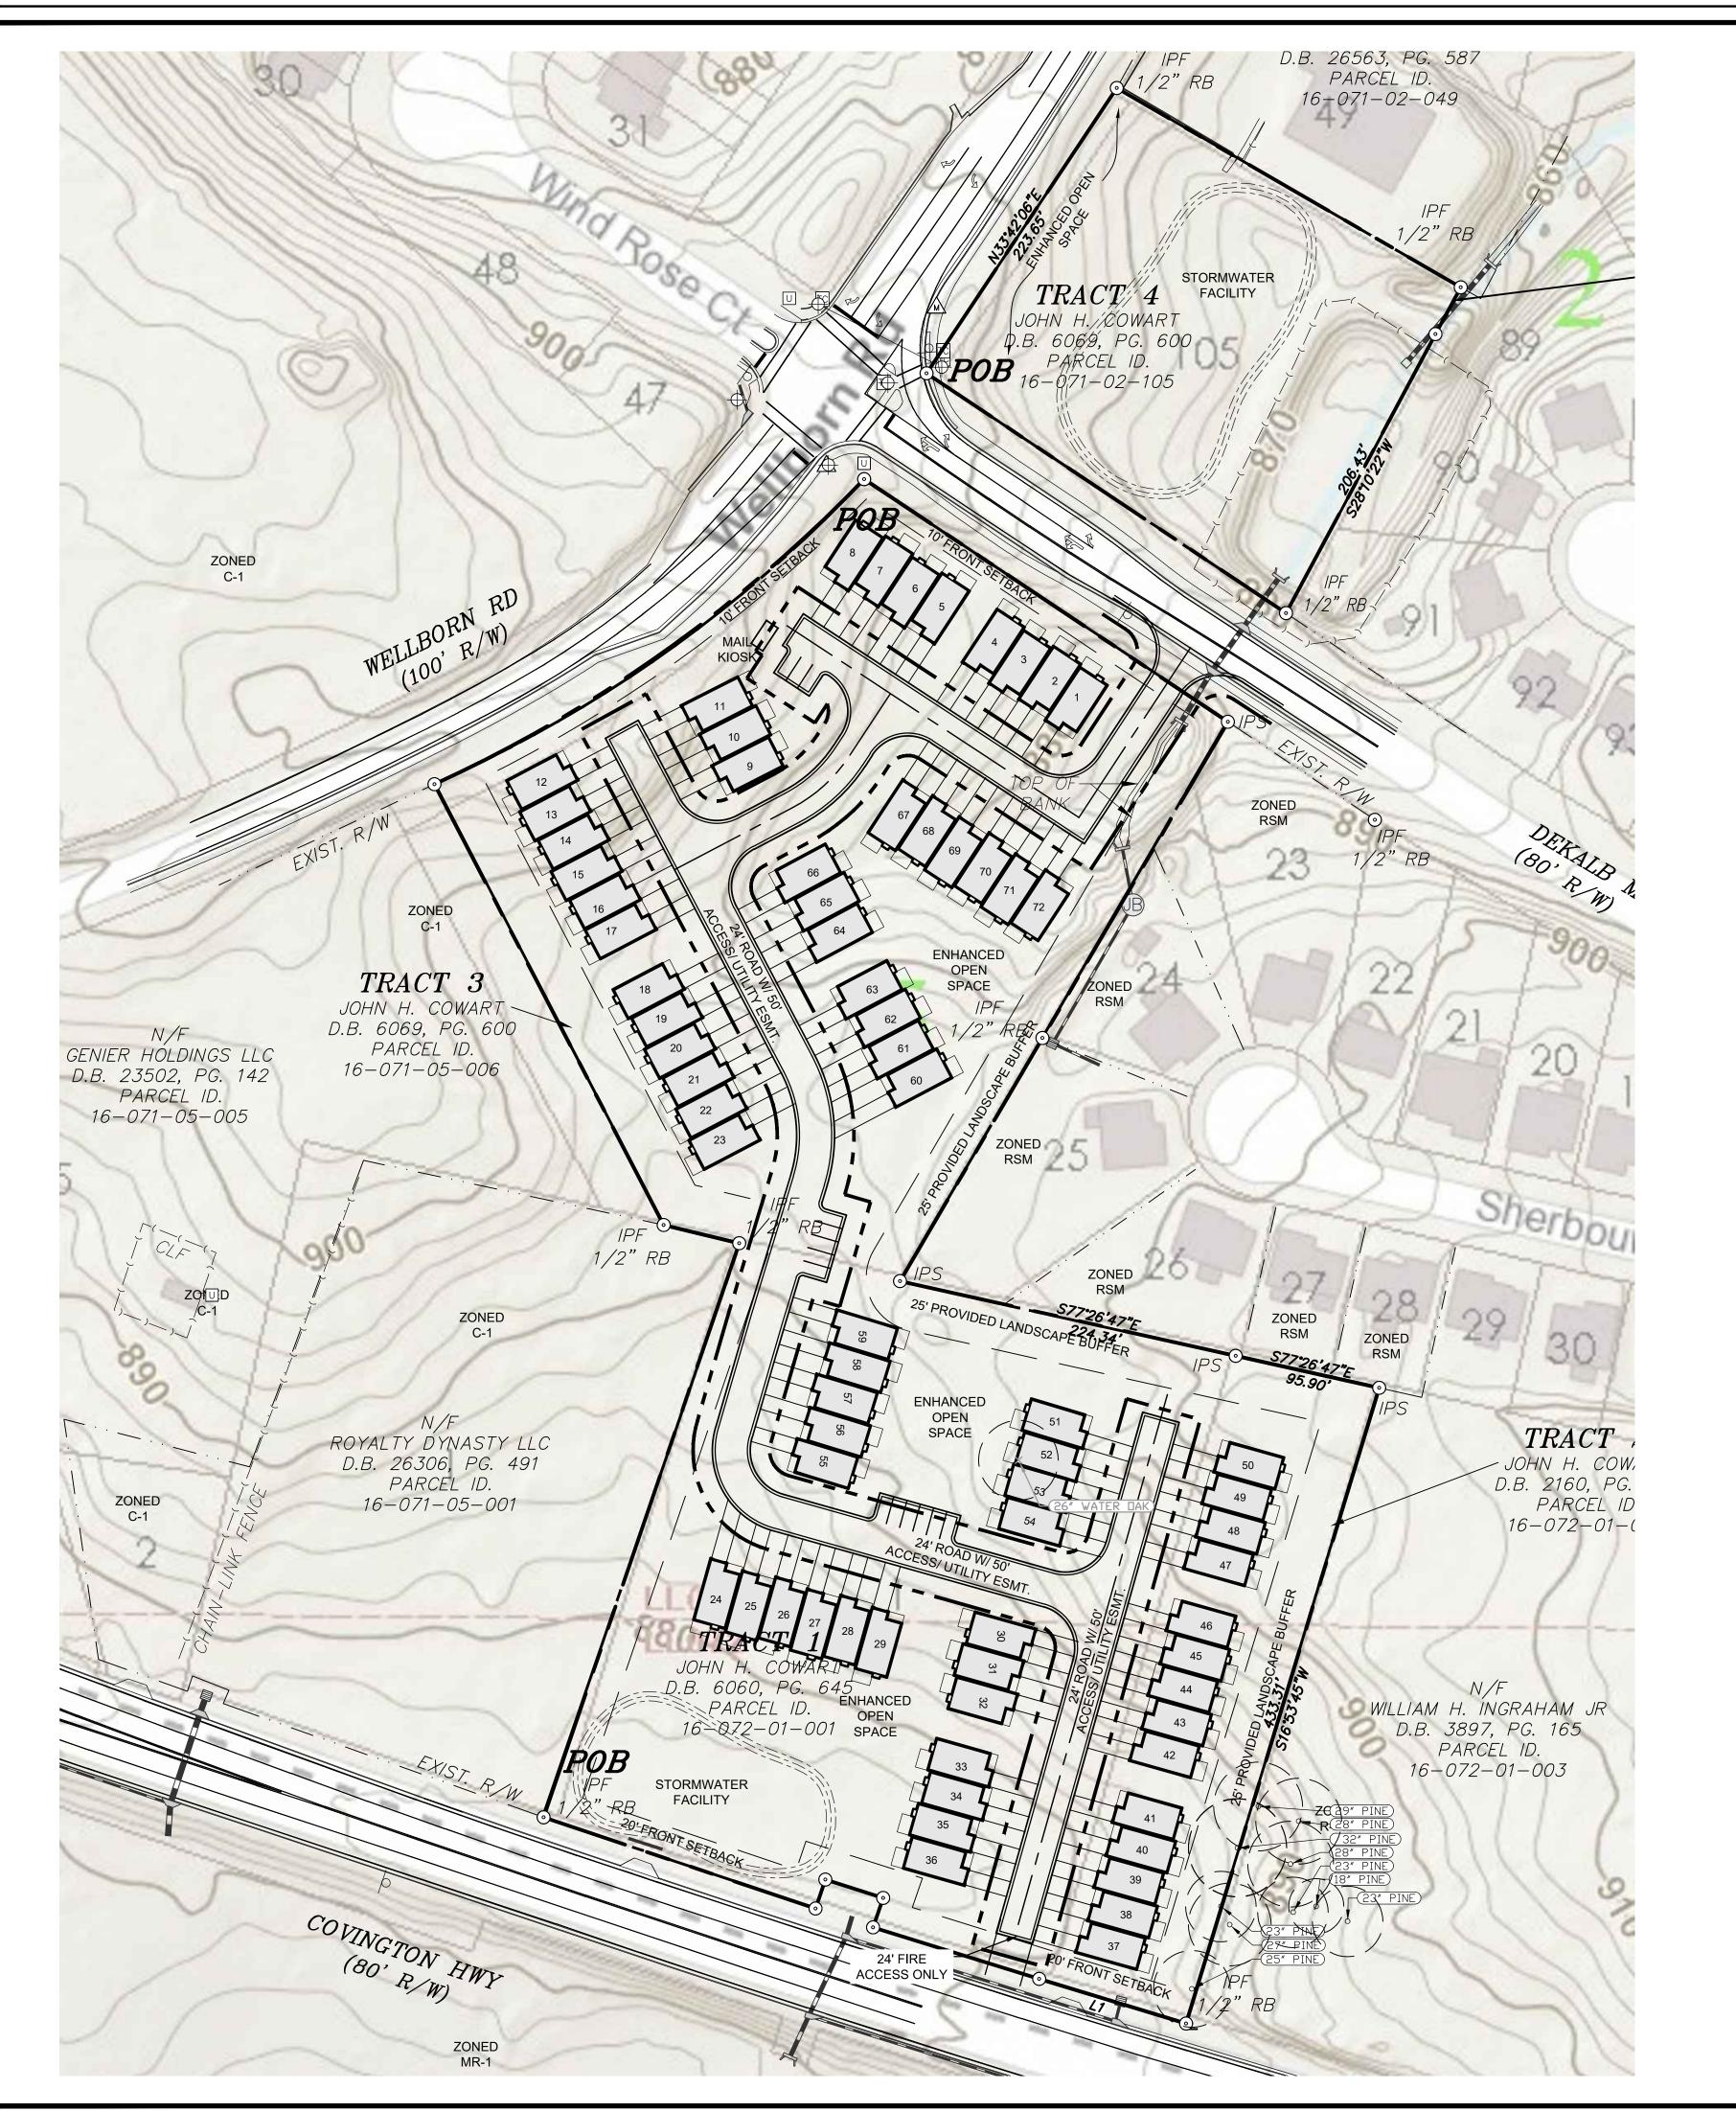

#### LEGAL DESCRIPTION - TRACT 1

ALL THAT TRACT OR PARCEL OF LAND lying and being in Land Lot(s) 71 and 72 of the 16th District, City of Covington, DeKalb County, Georgia and being more particularly described as follows: To find the TRUE POB... Commencing at a iron pin set at the intersection of the Eastern Right-of-Way of Wellborn Road (100' Right-of-Way) and the Southern Right-of-Way line of DeKalb Medical Parkway (80' Right-of-Way); thence following said Right-of-Way of DeKalb Medical Parkway, South 56 degrees 17 minutes 54 seconds East a distance of 285.16 feet to an iron pin set; thence leaving the Southern Right-of-Way line of DeKalb Medical Parkway (80' Right-of-Way), South 30 degrees 23 minutes 2 seconds West a distance of 422.86 feet to an iron pin set and the TRUE POINT OF BEGINNING, from the TRUE POINT OF BEGINNING as thus established; thence South 77 degrees 26 minutes 47 seconds East a distance of 224.34 feet to an iron pin set; thence South 17 degrees 30 minutes 15 seconds West a distance of 426.06 feet to an iron pin set on the Northern Right-of-Way line of Covington Highway (80' Right-of-Way); thence continuing along said Right-of-Way line, North 72 degrees 45 minutes 41 seconds West a distance of 113.47 feet to a point; thence continuing along said Right-of-Way line, North 18 degrees 56 minutes 32 seconds East a distance of 20.28 feet to a point; thence continuing along said Right—of—Way line, North 72 degrees 24 minutes 26 seconds West a distance of 39.60 feet to a point; thence continuing along said Right-of-Way line, South 18 degrees 40 minutes 52 seconds West a distance of 19.90 feet to a point; thence continuing along said Right—of—Way line, North 71 degrees 28 minutes 20 seconds West a distance of 187.08 feet to an iron pin found; thence leaving the Northern Right-of-Way line of Covington Highway (80' Right-of-Way), North 18 degrees 49 minutes 5 seconds East a distance of 395.58 feet to an iron pin found; thence South 76 degrees 44 minutes 19 seconds East a distance of 107.74 feet to an iron pin set and the TRUE POINT OF BEGINNING. Said tract containing 3.148 acres (137,106 square feet).

#### LEGAL DESCRIPTION - TRACT 2

ALL THAT TRACT OR PARCEL OF LAND lying and being in Land Lot(s) 71 and 72 of the 16th District, City of Covington, DeKalb County, Georgia and being more particularly described as follows: To find the TRUE POB... Commencing at a iron pin set at the intersection of the Eastern Right-of-Way of Wellborn Road (100' Right-of-Way) and the Southern Right-of-Way line of DeKalb Medical Parkway (80' Right-of-Way); thence following said Right-of-Way of DeKalb Medical Parkway, South 56 degrees 17 minutes 54 seconds East a distance of 285.16 feet to an iron pin set; thence leaving the Southern Right-of-Way line of DeKalb Medical Parkway (80' Right-of-Way), South 30 degrees 23 minutes 2 seconds West a distance of 422.86 feet to an iron pin set; thence South 77 degrees 26 minutes 47 seconds East a distance of 224.34 feet to an iron pin set and the TRUE POINT OF BEGINNING; from the TRUE POINT OF BEGINNING as thus established; thence South 77 degrees 26 minutes 47 seconds East a distance of 95.90 feet to an iron pin set to a point; thence South 16 degrees 53 minutes 45 seconds West a distance of 433.31 feet to an iron pin found on the Northern Right—of—Way line of Covington Highway (80' Right-of-Way); thence continuing along said Right-of-Way line, North 73 degrees 6 minutes 8 seconds West a distance of 100.15 feet to an iron pin set to a point; thence leaving the Northern Right-of-Way line of Covington Highway, North 17 degrees 30 minutes 15 seconds East a distance of 426.06 feet to an iron pin set and the TRUE POINT OF BEGINNING. Said tract containing 0.965 acres (42,051 square feet).

#### LEGAL DESCRIPTION - TRACT 3

ALL THAT TRACT OR PARCEL OF LAND lying and being in Land Lot 71 of the 16th District, City of Covington, DeKalb County, Georgia and being more particularly described as follows: Beginning at a iron pin set at the intersection of the Eastern Right-of-Way of Wellborn Road (100' Right-of-Way) and the Southern Right-of-Way line of DeKalb Medical Parkway (80' Right-of-Way), said point being the POINT OF BEGINNING; thence following said Right—of—Way of DeKalb Medical Parkway, South 56 degrees 17 minutes 54 seconds East a distance of 285.16 feet to an iron pin set; thence leaving the Southern Right-of-Way line of DeKalb Medical, South 30 degrees 23 minutes 2 seconds West a distance of 422.86 feet to an iron pin set; thence North 76 degrees 44 minutes 19 seconds West a distance of 107.74 feet to an iron pin found; thence North 76 degrees 24 minutes 18 seconds West a distance of 50.67 feet to an iron pin found; thence North 27 degrees 28 minutes 56 seconds West a distance of 324.04 feet to an iron pin set on the Eastern Right-of-Way of Wellborn Road (100' Right-of-Way); thence continuing along said Right-of-Way line, 345.73 feet along an arc of a curve to the left, said curve having a radius of 920.67 feet and a chord bearing of North 54 degrees 38 minutes 20 seconds East and a chord distance of 343.70 feet to an iron pin set and the TRUE POINT OF BEGINNING. Said tract containing 3.479 acres (151,528 square feet).

#### LEGAL DESCRIPTION - TRACT 4

ALL THAT TRACT OR PARCEL OF LAND lying and being in Land Lot 71 of the 16th District, City of Covington, DeKalb County, Georgia and being more particularly described as follows: Beginning at a iron pin set at the intersection of the Eastern Right-of-Way of Wellborn Road (100' Right-of-Way) and the Northern Right-of-Way line of DeKalb Medical Parkway (80' Right-of-Way), said point being the POINT OF BEGINNING; thence following said Right-of-Way of Wellborn Road, North 33 degrees 42 minutes 6 seconds East a distance of 223.65 feet to an iron pin found to a point; thence leaving Eastern Right—of—Way of Wellborn Road (100' Right-of-Way), South 59 degrees 54 minutes 43 seconds East a distance of 259.36 feet to an iron pin found; thence South 28 degrees 27 minutes 53 seconds West a distance of 34.67 feet to a point; thence South 28 degrees 10 minutes 22 seconds West a distance of 206.43 feet to an iron pin found on the Northern Right-of-Way line of DeKalb Medical Parkway (80' Right-of-Way); thence continuing along said Right-of-Way, North 56 degrees 17 minutes 54 seconds West a distance of 281.89 feet to an iron pin set and the TRUE POINT OF BEGINNING. Said tract containing 1.441 acres (62,755 square feet).