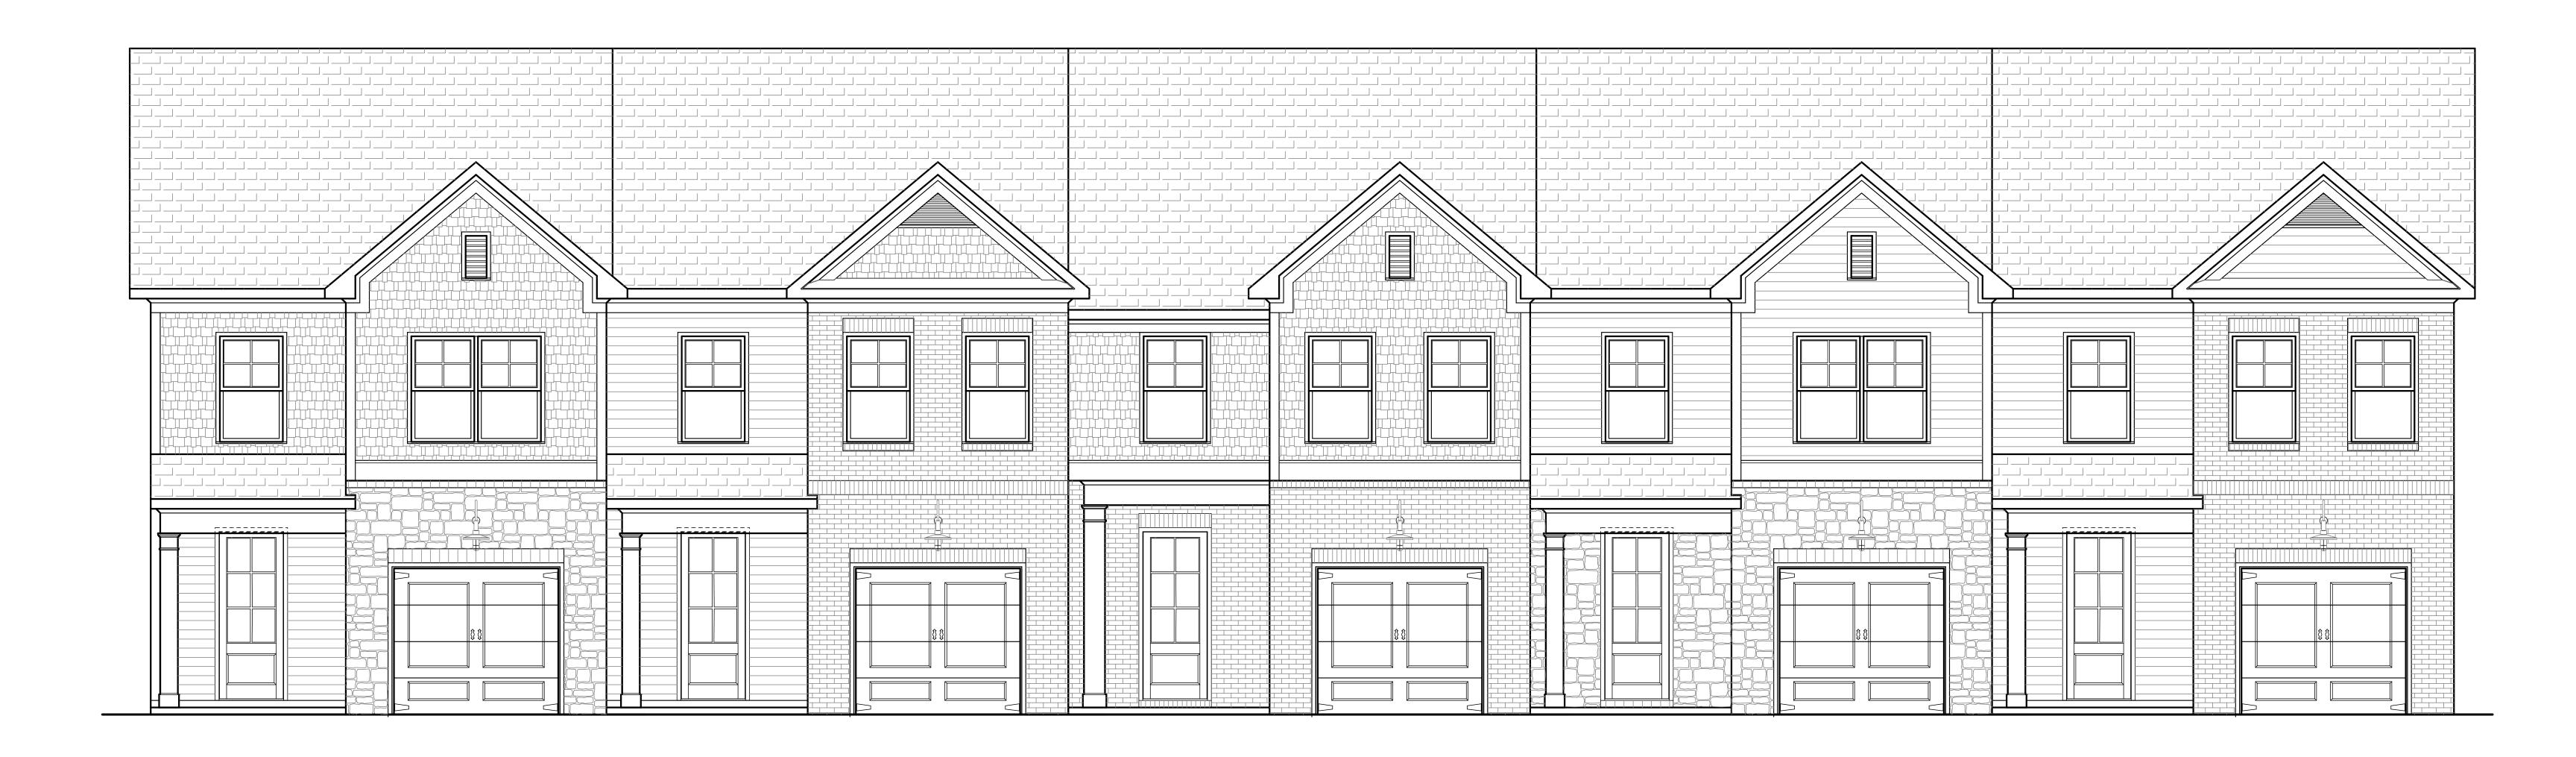

# TOWNHOUSE PROJECT COVINGTON HWY & WELLBORN RD.

1665 Approximate Square Footage 22'-0" x 48'-0"

404.371.2155 (c) 404.371.4556 (f) DeKalbCountyGa.gov Clark Harrison Building 330 W. Ponce de Leon Ave Decatur, GA 30030