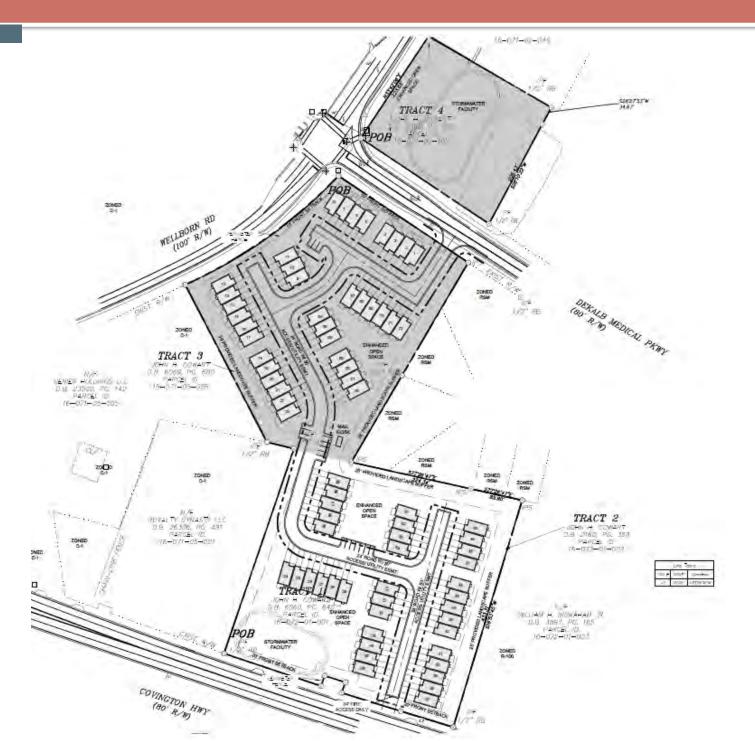

#### LEGAL DESCRIPTION - TRACT 3

ALL THAT TRACT OR PARCEL OF LAND lying and being in Land Lot 71 of the 16th District, City of Covington, DeKalb County, Georgia and being more particularly described as follows: Beginning at a iron pin set at the intersection of the Eastern Right-of-Way of Wellborn Road (100' Right-of-Way) and the Southern Right-of-Way line of DeKalb Medical Parkway (80' Right-of-Way), said point being the POINT OF BEGINNING; thence following said Right—of—Way of DeKalb Medical Parkway, South 56 degrees 17 minutes 54 seconds East a distance of 285.16 feet to an iron pin set; thence leaving the Southern Right-of-Way line of DeKalb Medical, South 30 degrees 23 minutes 2 seconds West a distance of 422.86 feet to an iron pin set; thence North 76 degrees 44 minutes 19 seconds West a distance of 107.74 feet to an iron pin found; thence North 76 degrees 24 minutes 18 seconds West a distance of 50.67 feet to an iron pin found; thence North 27 degrees 28 minutes 56 seconds West a distance of 324.04 feet to an iron pin set on the Eastern Right-of-Way of Wellborn Road (100' Right-of-Way); thence continuing along said Right-of-Way line, 345.73 feet along an arc of a curve to the left, said curve having a radius of 920.67 feet and a chord bearing of North 54 degrees 38 minutes 20 seconds East and a chord distance of 343.70 feet to an iron pin set and the TRUE POINT OF BEGINNING. Said tract containing 3.479 acres (151,528 square feet).

#### LEGAL DESCRIPTION - TRACT 4

ALL THAT TRACT OR PARCEL OF LAND lying and being in Land Lot 71 of the 16th District, City of Covington, DeKalb County, Georgia and being more particularly described as follows: Beginning at a iron pin set at the intersection of the Eastern Right-of-Way of Wellborn Road (100' Right-of-Way) and the Northern Right-of-Way line of DeKalb Medical Parkway (80' Right-of-Way), said point being the POINT OF BEGINNING; thence following said Right-of-Way of Wellborn Road, North 33 degrees 42 minutes 6 seconds East a distance of 223.65 feet to an iron pin found to a point; thence leaving Eastern Right—of—Way of Wellborn Road (100' Right-of-Way), South 59 degrees 54 minutes 43 seconds East a distance of 259.36 feet to an iron pin found; thence South 28 degrees 27 minutes 53 seconds West a distance of 34.67 feet to a point; thence South 28 degrees 10 minutes 22 seconds West a distance of 206.43 feet to an iron pin found on the Northern Right-of-Way line of DeKalb Medical Parkway (80' Right-of-Way); thence continuing along said Right-of-Way, North 56 degrees 17 minutes 54 seconds West a distance of 281.89 feet to an iron pin set and the TRUE POINT OF BEGINNING. Said tract containing 1.441 acres (62,755 square feet).

Said tract containing 0.965 acres (42,051 square feet).

LEGAL DESCRIPTION TRACT 3

ALL THAT TRACT OR PARCEL OF LAND lying and being in Land Lot 71 of the 16th District, City of Covington, DeKalb County, Georgia and being more particularly described as follows:

Beginning at a iron pin set at the intersection of the Eastern Right-of-Way of Wellborn Road (100' Right-of-Way) and the Southern Right-of-Way line of DeKalb Medical Parkway (80' Right-of-Way), said point being the POINT OF BEGINNING; thence following said Right-of-Way of DeKalb Medical Parkway, South 56 degrees 17 minutes 54 seconds East a distance of 285.16 feet to an iron pin set; thence leaving the Southern Right-of-Way line of DeKalb Medical, South 30 degrees 23 minutes 2 seconds West a distance of 422.86 feet to an iron pin set; thence North 76 degrees 44 minutes 19 seconds West a distance of 107.74 feet to an iron pin found; thence North 76 degrees 24 minutes 18 seconds West a distance of 50.67 feet to an iron pin found; thence North 27 degrees 28 minutes 56 seconds West a distance of 324.04 feet to an iron pin set on the Eastern Right-of-Way of Wellborn Road (100' Right-of-Way); thence continuing along said Right-of-Way line, 345.73 feet along an arc of a curve to the left, said curve having a radius of 920.67 feet and a chord bearing of North 54 degrees 38 minutes 20 seconds East and a chord distance of 343.70 feet to an iron pin set and the TRUE POINT OF BEGINNING.

Said tract containing 3.479 acres (151,528 square feet).

LEGAL DESCRIPTION TRACT 4

ALL THAT TRACT OR PARCEL OF LAND lying and being in Land Lot 71 of the 16th District, City of Covington, DeKalb County, Georgia and being more particularly described as follows:

Beginning at a iron pin set at the intersection of the Eastern Right-of-Way of Wellborn Road (100' Right-of-Way) and the Northern Right-of-Way line of DeKalb Medical Parkway (80' Right-of-Way), said point being the POINT OF BEGINNING; thence following said Right-of-Way of Wellborn Road, North 33 degrees 42 minutes 6 seconds East a distance of 223.65 feet to an iron pin found to a point; thence leaving Eastern Right-of-Way of Wellborn Road (100' Right-of-Way), South 59 degrees 54 minutes 43 seconds East a distance of 259.36 feet to an

iron pin found; thence South 28 degrees 27 minutes 53 seconds West a distance of 34.67 feet to a point; thence South 28 degrees 10 minutes 22 seconds West a distance of 206.43 feet to an iron pin found on the Northern Right-of-Way line of DeKalb Medical Parkway (80' Right-of-Way); thence continuing along said Right-of-Way, North 56 degrees 17 minutes 54 seconds West a distance of 281.89 feet to an iron pin set and the TRUE POINT OF BEGINNING.

Said tract containing 1.441 acres (62,755 square feet).