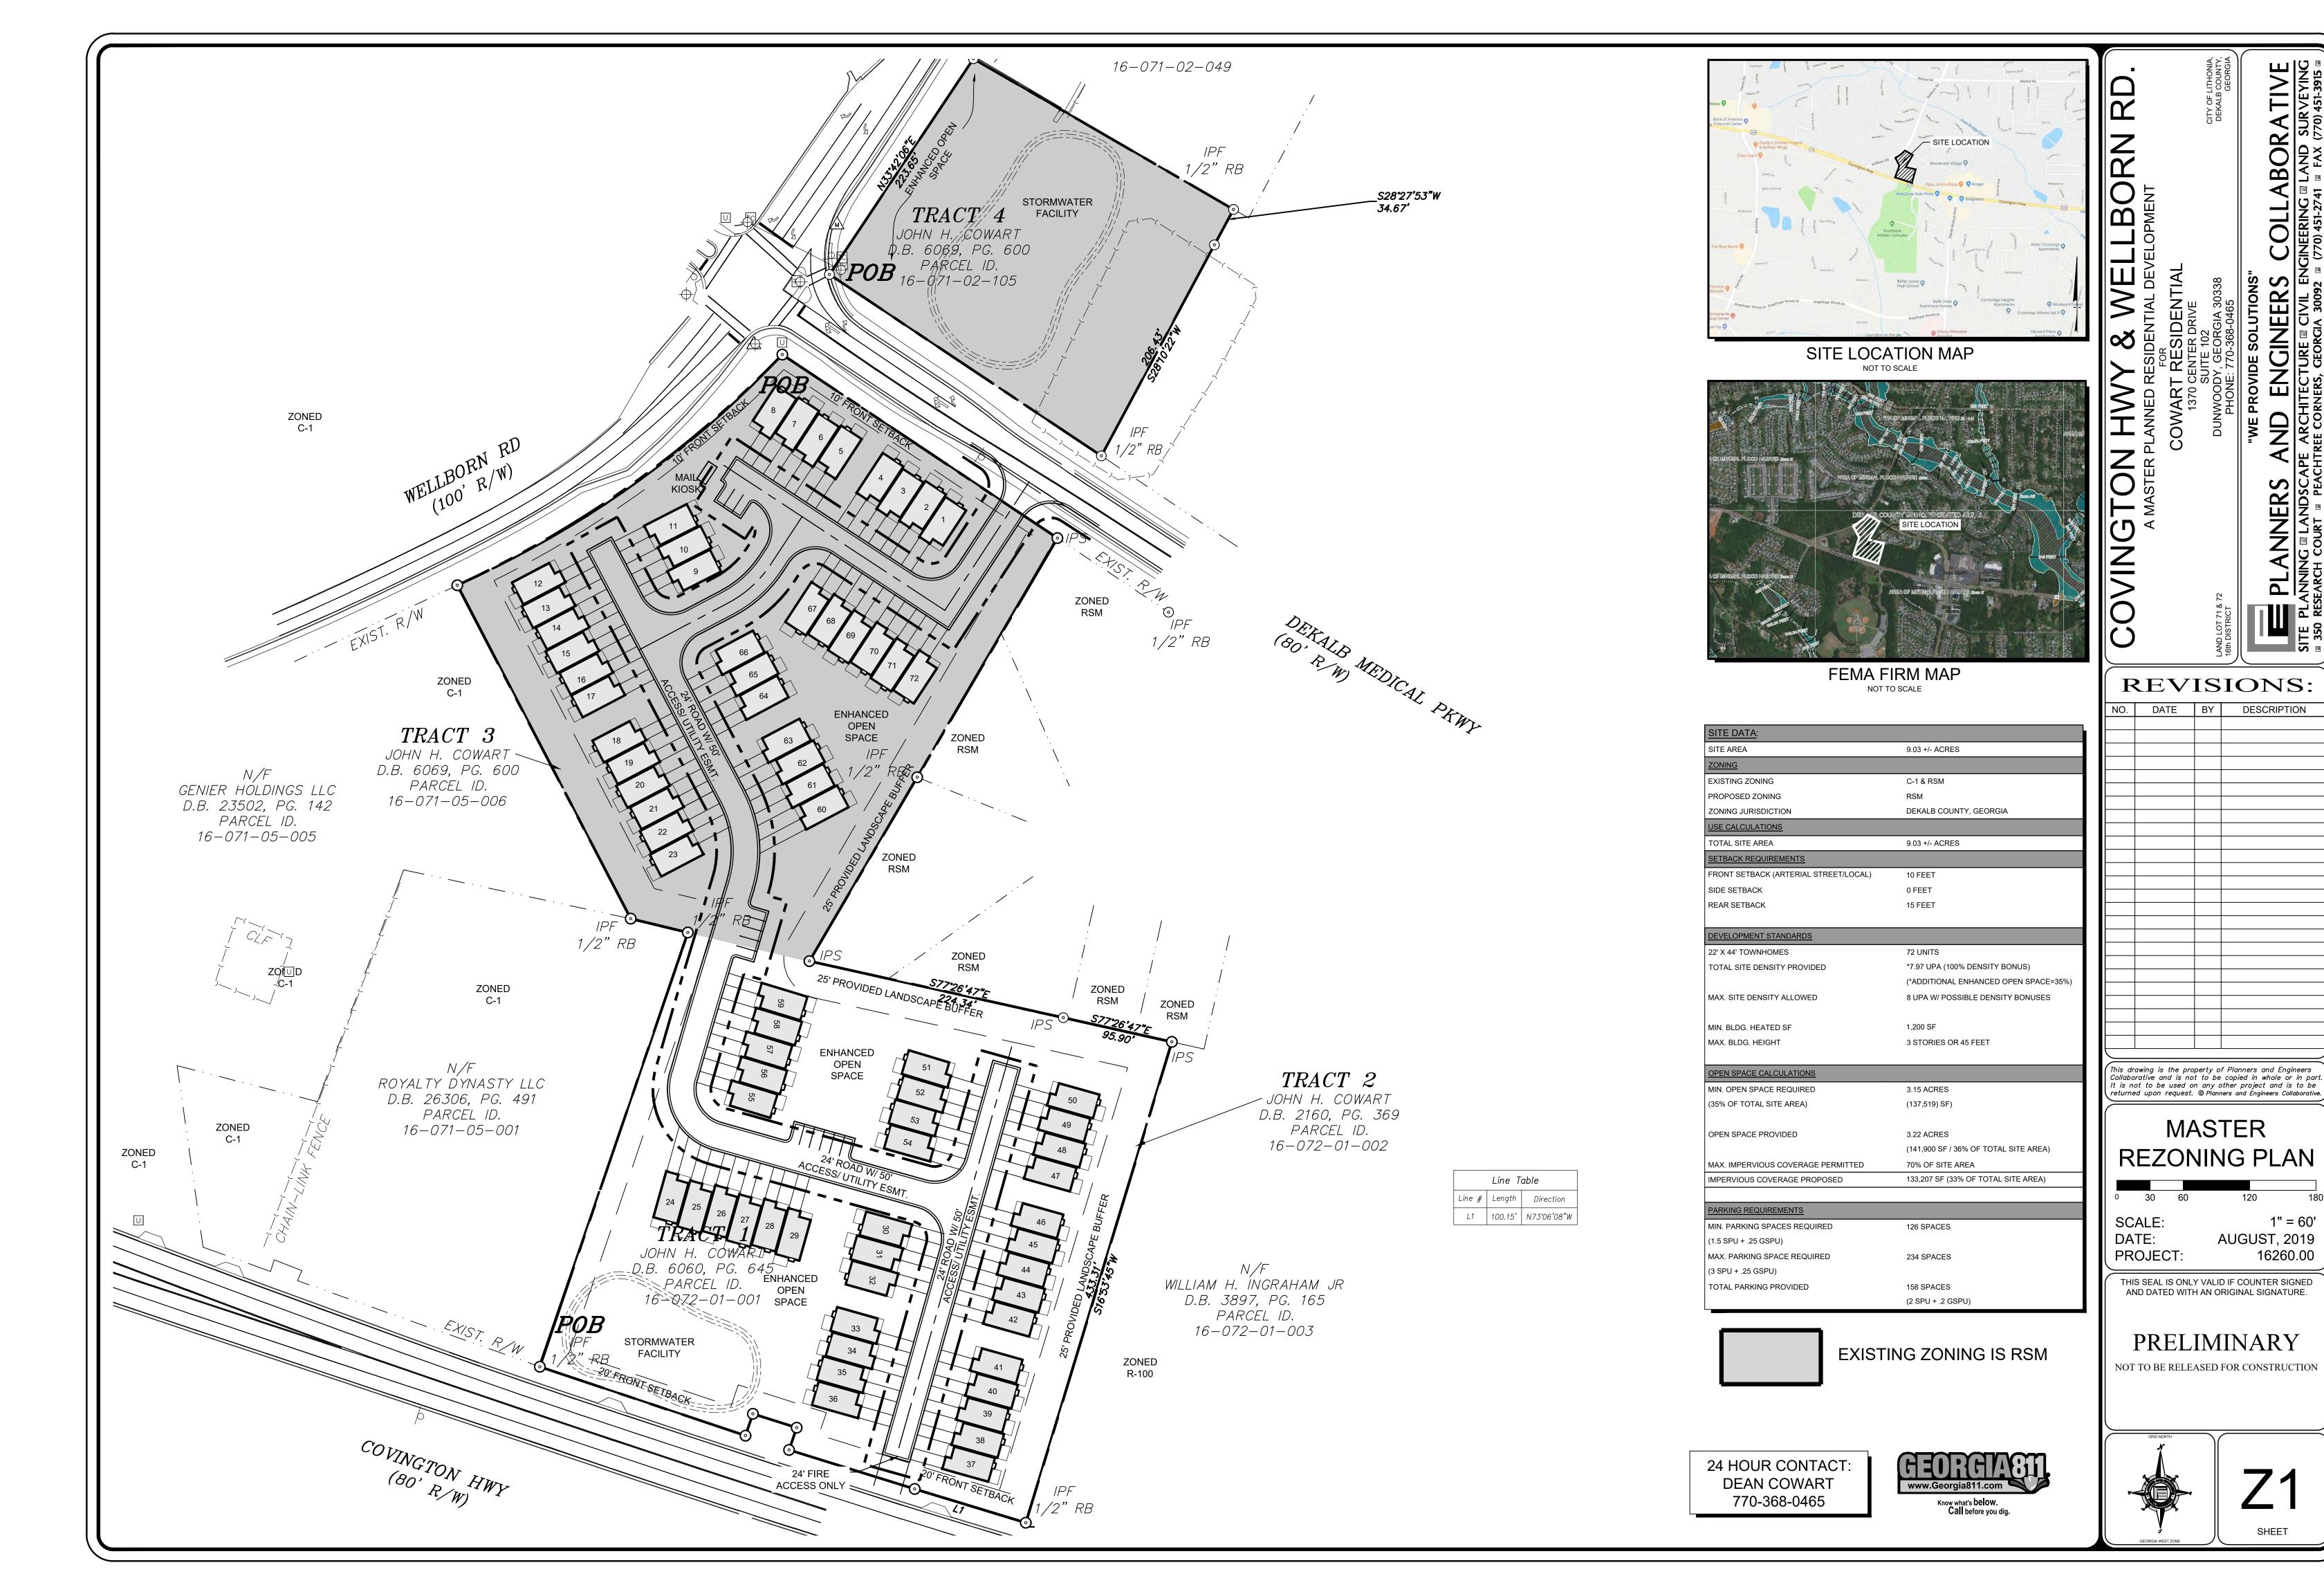

#### LEGAL DESCRIPTION - TRACT 1

ALL THAT TRACT OR PARCEL OF LAND lying and being in Land Lot(s) 71 and 72 of the 16th District, City of Covington, DeKalb County, Georgia and being more particularly described as follows: To find the TRUE POB... Commencing at a iron pin set at the intersection of the Eastern Right-of-Way of Wellborn Road (100' Right-of-Way) and the Southern Right-of-Way line of DeKalb Medical Parkway (80' Right-of-Way); thence following said Right-of-Way of DeKalb Medical Parkway, South 56 degrees 17 minutes 54 seconds East a distance of 285.16 feet to an iron pin set; thence leaving the Southern Right-of-Way line of DeKalb Medical Parkway (80' Right-of-Way), South 30 degrees 23 minutes 2 seconds West a distance of 422.86 feet to an iron pin set and the TRUE POINT OF BEGINNING, from the TRUE POINT OF BEGINNING as thus established; thence South 77 degrees 26 minutes 47 seconds East a distance of 224.34 feet to an iron pin set; thence South 17 degrees 30 minutes 15 seconds West a distance of 426.06 feet to an iron pin set on the Northern Right-of-Way line of Covington Highway (80' Right-of-Way); thence continuing along said Right-of-Way line, North 72 degrees 45 minutes 41 seconds West a distance of 113.47 feet to a point; thence continuing along said Right-of-Way line, North 18 degrees 56 minutes 32 seconds East a distance of 20.28 feet to a point; thence continuing along said Right—of—Way line, North 72 degrees 24 minutes 26 seconds West a distance of 39.60 feet to a point; thence continuing along said Right-of-Way line, South 18 degrees 40 minutes 52 seconds West a distance of 19.90 feet to a point; thence continuing along said Right—of—Way line, North 71 degrees 28 minutes 20 seconds West a distance of 187.08 feet to an iron pin found; thence leaving the Northern Right-of-Way line of Covington Highway (80' Right-of-Way), North 18 degrees 49 minutes 5 seconds East a distance of 395.58 feet to an iron pin found; thence South 76 degrees 44 minutes 19 seconds East a distance of 107.74 feet to an iron pin set and the TRUE POINT OF BEGINNING. Said tract containing 3.148 acres (137,106 square feet).

#### LEGAL DESCRIPTION - TRACT 2

ALL THAT TRACT OR PARCEL OF LAND lying and being in Land Lot(s) 71 and 72 of the 16th District, City of Covington, DeKalb County, Georgia and being more particularly described as follows: To find the TRUE POB... Commencing at a iron pin set at the intersection of the Eastern Right-of-Way of Wellborn Road (100' Right-of-Way) and the Southern Right-of-Way line of DeKalb Medical Parkway (80' Right-of-Way); thence following said Right-of-Way of DeKalb Medical Parkway, South 56 degrees 17 minutes 54 seconds East a distance of 285.16 feet to an iron pin set; thence leaving the Southern Right-of-Way line of DeKalb Medical Parkway (80' Right-of-Way), South 30 degrees 23 minutes 2 seconds West a distance of 422.86 feet to an iron pin set; thence South 77 degrees 26 minutes 47 seconds East a distance of 224.34 feet to an iron pin set and the TRUE POINT OF BEGINNING; from the TRUE POINT OF BEGINNING as thus established; thence South 77 degrees 26 minutes 47 seconds East a distance of 95.90 feet to an iron pin set to a point; thence South 16 degrees 53 minutes 45 seconds West a distance of 433.31 feet to an iron pin found on the Northern Right—of—Way line of Covington Highway (80' Right-of-Way); thence continuing along said Right-of-Way line, North 73 degrees 6 minutes 8 seconds West a distance of 100.15 feet to an iron pin set to a point; thence leaving the Northern Right-of-Way line of Covington Highway, North 17 degrees 30 minutes 15 seconds East a distance of 426.06 feet to an iron pin set and the TRUE POINT OF BEGINNING. Said tract containing 0.965 acres (42,051 square feet).

#### LEGAL DESCRIPTION - TRACT 3

ALL THAT TRACT OR PARCEL OF LAND lying and being in Land Lot 71 of the 16th District, City of Covington, DeKalb County, Georgia and being more particularly described as follows: Beginning at a iron pin set at the intersection of the Eastern Right-of-Way of Wellborn Road (100' Right-of-Way) and the Southern Right-of-Way line of DeKalb Medical Parkway (80' Right-of-Way), said point being the POINT OF BEGINNING; thence following said Right—of—Way of DeKalb Medical Parkway, South 56 degrees 17 minutes 54 seconds East a distance of 285.16 feet to an iron pin set; thence leaving the Southern Right-of-Way line of DeKalb Medical, South 30 degrees 23 minutes 2 seconds West a distance of 422.86 feet to an iron pin set; thence North 76 degrees 44 minutes 19 seconds West a distance of 107.74 feet to an iron pin found; thence North 76 degrees 24 minutes 18 seconds West a distance of 50.67 feet to an iron pin found; thence North 27 degrees 28 minutes 56 seconds West a distance of 324.04 feet to an iron pin set on the Eastern Right-of-Way of Wellborn Road (100' Right-of-Way); thence continuing along said Right-of-Way line, 345.73 feet along an arc of a curve to the left, said curve having a radius of 920.67 feet and a chord bearing of North 54 degrees 38 minutes 20 seconds East and a chord distance of 343.70 feet to an iron pin set and the TRUE POINT OF BEGINNING. Said tract containing 3.479 acres (151,528 square feet).

#### LEGAL DESCRIPTION - TRACT 4

ALL THAT TRACT OR PARCEL OF LAND lying and being in Land Lot 71 of the 16th District, City of Covington, DeKalb County, Georgia and being more particularly described as follows: Beginning at a iron pin set at the intersection of the Eastern Right-of-Way of Wellborn Road (100' Right-of-Way) and the Northern Right-of-Way line of DeKalb Medical Parkway (80' Right-of-Way), said point being the POINT OF BEGINNING; thence following said Right-of-Way of Wellborn Road, North 33 degrees 42 minutes 6 seconds East a distance of 223.65 feet to an iron pin found to a point; thence leaving Eastern Right—of—Way of Wellborn Road (100' Right-of-Way), South 59 degrees 54 minutes 43 seconds East a distance of 259.36 feet to an iron pin found; thence South 28 degrees 27 minutes 53 seconds West a distance of 34.67 feet to a point; thence South 28 degrees 10 minutes 22 seconds West a distance of 206.43 feet to an iron pin found on the Northern Right-of-Way line of DeKalb Medical Parkway (80' Right-of-Way); thence continuing along said Right-of-Way, North 56 degrees 17 minutes 54 seconds West a distance of 281.89 feet to an iron pin set and the TRUE POINT OF BEGINNING. Said tract containing 1.441 acres (62,755 square feet).

#### LEGAL DESCRIPTION - TRACTS 1 & 2 COMBINED

ALL THAT TRACT OR PARCEL OF LAND lying and being in Land Lot(s) 71 and 72 of the 16th District, City of Covington, DeKalb County, Georgia and being more particularly described as follows: To find the TRUE POB... Commencing at an iron pin set at the intersection of the Eastern Right-of-Way of Wellborn Road (100' Right-of-Way) and the Southern Right-of-Way line of DeKalb Medical Parkway (80' Right-of-Way); thence following said Right-of-Way of DeKalb Medical Parkway, South 56 degrees 17 minutes 54 seconds East a distance of 285.16 feet to an iron pin set; thence leaving the Southern Right-of-Way line of DeKalb Medical Parkway (80' Right-of-Way), South 30 degrees 23 minutes 2 seconds West a distance of 422.86 feet to an iron pin set and the TRUE POINT OF BEGINNING, from the TRUE POINT OF BEGINNING as thus established; thence South 77 degrees 26 minutes 47 seconds East a distance of 224.34 feet to an iron pin set; thence South 77 degrees 26 minutes 47 seconds East a distance of 95.90 feet to an iron pin set to a point; thence South 16 degrees 53 minutes 45 seconds West a distance of 433.31 feet to an iron pin found on the Northern Right-of-Way line of Covington Highway (80' Right-of-Way); thence continuing along said Right-of-Way line, North 73 degrees 6 minutes 8 seconds West a distance of 100.15 feet to an iron pin set to a point; thence continuing along said Right-of-Way line, North 72 degrees 45 minutes 41 seconds West a distance of 113.47 feet to a point; thence continuing along said Right-of-Way line, North 18 degrees 56 minutes 32 seconds East a distance of 20.28 feet to a point; thence continuing along said Right-of-Way line, North 72 degrees 24 minutes 26 seconds West a distance of 39.60 feet to a point; thence continuing along said Right-of-Way line, South 18 degrees 40 minutes 52 seconds West a distance of 19.90 feet to a point; thence continuing along said Right-of-Way line, North 71 degrees 28 minutes 20 seconds West a distance of 187.08 feet to an iron pin found; thence leaving the Northern Right-of-Way line of Covington Highway (80' Right-of-Way), North 18 degrees 49 minutes 5 seconds East a distance of 395.58 feet to an iron pin found; thence South 76 degrees 44 minutes 19 seconds East a distance of 107.74 feet to an iron pin set and the TRUE POINT OF BEGINNING. Said tract containing 4.113 acres (179,157 square feet).