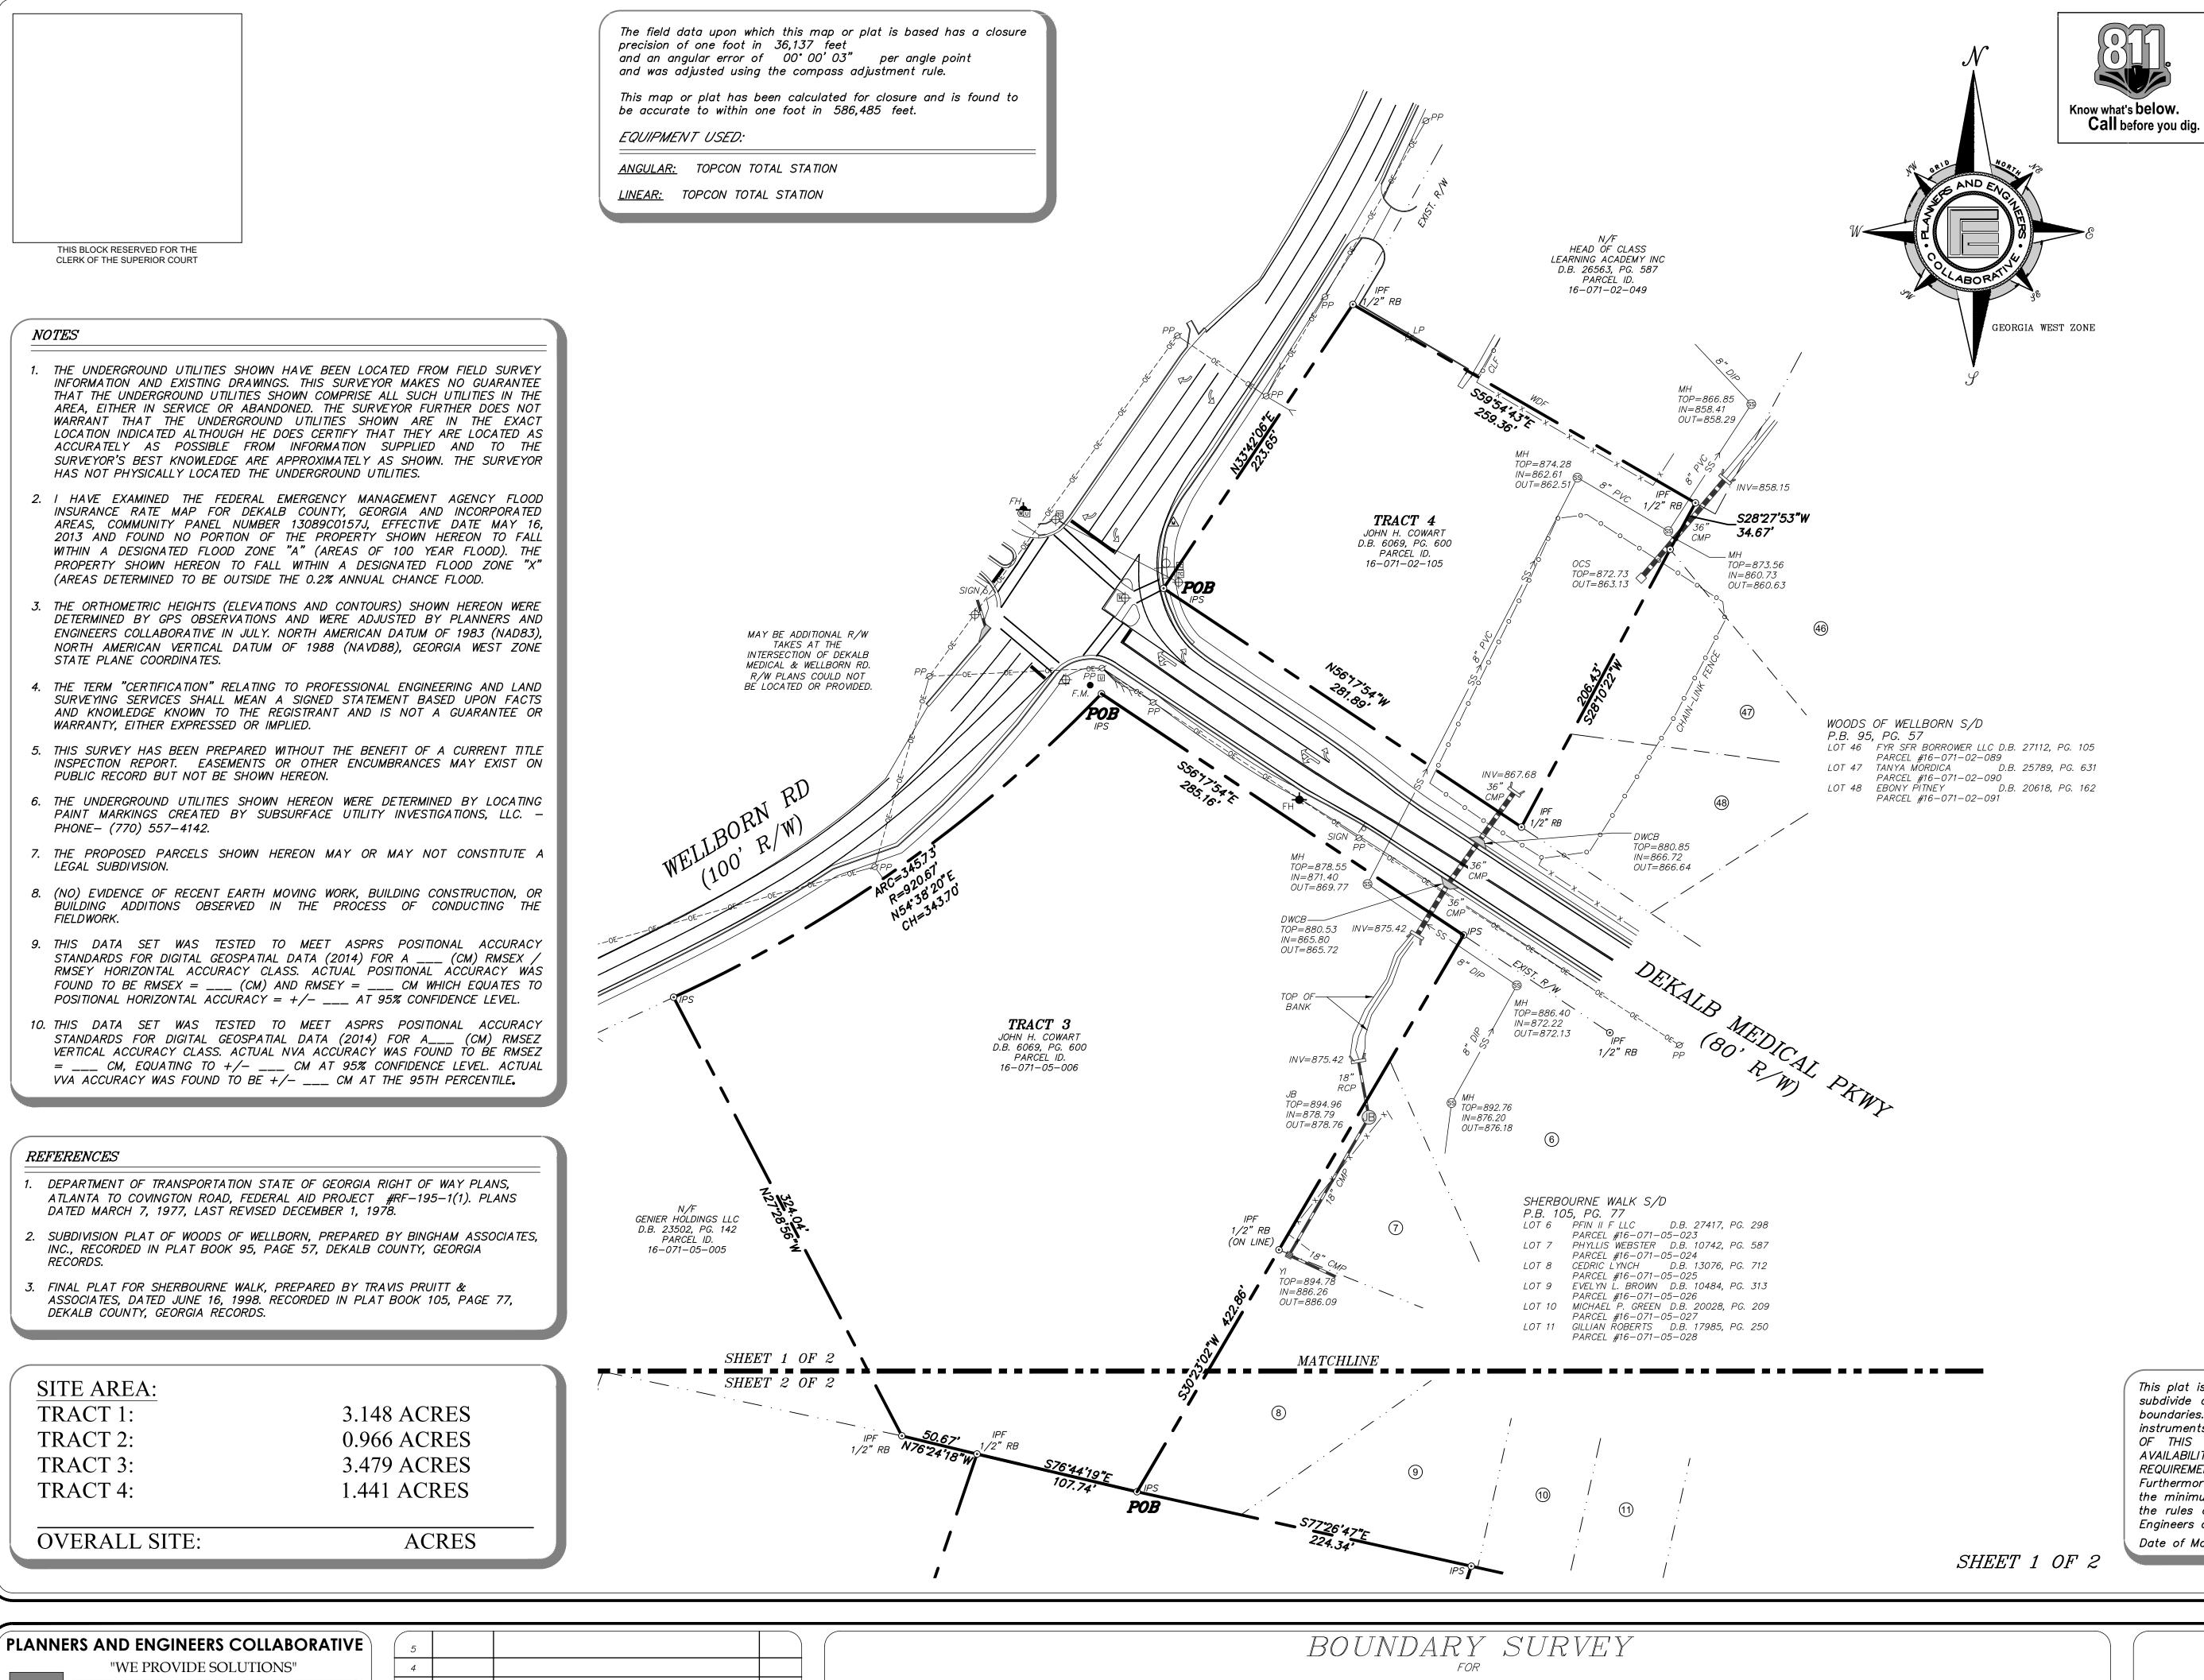

#### LEGEND

IRON PIN FOUND (#4 Re-Rod unless noted otherwise) IRON PIN SET (#4 Re-Rod unless noted otherwise) IRON PIN WITH CAP FOUND OPEN TOP PIPE FOUND CRIMP TOP PIPE FOUND ANGLE IRON PK NAIL FOUND PK NAIL SET CONCRETE MONUMENT FOUND RIGHT OF WAY MONUMENT FOUND UTILITY POLE (CARRIES MULTIPLE UTILITIES) POWER POLE (WOOD) SERVICE POLE W/ LIGHT POWER POLE W/ GUY WIRE OVERHEAD POWER / TELEPHONE LINE OVERHEAD ELECTRIC LINE ELECTRIC METER WATER VALVE FIRE HYDRANT WATER METER STORM SEWER LINE SINGLE WING CATCH BASIN DOUBLE WING CATCH BASIN CURB INLET DROP INLET JUNCTION BOX SANITARY SEWER LINE SANITARY SEWER CLEANOUT SANITARY SEWER MANHOLE TELEPHONE MANHOLE MONITORING WELL FIBER OPTIC MARKER UNDERGROUND WATER LINE UNDERGROUND GAS LINE UNDERGROUND POWER LINE UNDERGROUND TELEPHONE LINE UNDERGROUND CABLE LINE UNDERGROUND FIBER OPTIC LINE ABBREVIA TIONS

APPROXIMA TE BENCH MARK CURB & GUTTER CORRUGATED METAL PIPE CENTERLINE CHAIN-LINK FENCE DEED BOOK DUCTILE IRON PIPE DIRECTION INVERT POINT OF BEGINNING SINGLE WING CATCH BASIN DOUBLE WING CATCH BASIN PLAT BOOK NOW OR FORMALLY REINFORCED CONCRETE PIPE LIGHT POLE LAMP POST WOODEN FENCE

This plat is a retracement of an existing parcel or parcels of land and does not subdivide or create a new parcel or make any changes to any real property boundaries. The recording information of the documents, maps, plats, or other instruments which created the parcel or parcels are stated hereon. RECORDATION OF THIS PLAT DOES NOT IMPLY APPROVAL OF ANY LOCAL JURISDICTION, AVAILABILITY OF PERMITS, COMPLIANCE WITH LOCAL REGULATIONS OR REQUIREMENTS, OR SUITABILITY FOR ANY USE OR PURPOSE OF THE LAND. Furthermore, the undersigned land surveyor certifies that this plat complies with the minimum technical standards for property surveys in Georgia as set forth in the rules and regulations of the Georgia Board of Registration for Professional Engineers and Land Surveyors and as set forth in O.C.G.A Section 15-6-67. Date of Map or Plat:

#### LEGAL DESCRIPTION - TRACT 1

ALL THAT TRACT OR PARCEL OF LAND lying and being in Land Lot(s) 71 and 72 of the 16th District, City of Covington, DeKalb County, Georgia and being more particularly described as follows: To find the TRUE POB... Commencing at a iron pin set at the intersection of the Eastern Right-of-Way of Wellborn Road (100' Right-of-Way) and the Southern Right-of-Way line of DeKalb Medical Parkway (80' Right-of-Way); thence following said Right-of-Way of DeKalb Medical Parkway, South 56 degrees 17 minutes 54 seconds East a distance of 285.16 feet to an iron pin set; thence leaving the Southern Right-of-Way line of DeKalb Medical Parkway (80' Right-of-Way), South 30 degrees 23 minutes 2 seconds West a distance of 422.86 feet to an iron pin set and the TRUE POINT OF BEGINNING, from the TRUE POINT OF BEGINNING as thus established; thence South 77 degrees 26 minutes 47 seconds East a distance of 224.34 feet to an iron pin set; thence South 17 degrees 30 minutes 15 seconds West a distance of 426.06 feet to an iron pin set on the Northern Right-of-Way line of Covington Highway (80' Right-of-Way); thence continuing along said Right-of-Way line, North 72 degrees 45 minutes 41 seconds West a distance of 113.47 feet to a point; thence continuing along said Right-of-Way line, North 18 degrees 56 minutes 32 seconds East a distance of 20.28 feet to a point; thence continuing along said Right—of—Way line, North 72 degrees 24 minutes 26 seconds West a distance of 39.60 feet to a point; thence continuing along said Right-of-Way line, South 18 degrees 40 minutes 52 seconds West a distance of 19.90 feet to a point; thence continuing along said Right—of—Way line, North 71 degrees 28 minutes 20 seconds West a distance of 187.08 feet to an iron pin found; thence leaving the Northern Right-of-Way line of Covington Highway (80' Right-of-Way), North 18 degrees 49 minutes 5 seconds East a distance of 395.58 feet to an iron pin found; thence South 76 degrees 44 minutes 19 seconds East a distance of 107.74 feet to an iron pin set and the TRUE POINT OF BEGINNING. Said tract containing 3.148 acres (137,106 square feet).

#### LEGAL DESCRIPTION - TRACT 2

ALL THAT TRACT OR PARCEL OF LAND lying and being in Land Lot(s) 71 and 72 of the 16th District, City of Covington, DeKalb County, Georgia and being more particularly described as follows: To find the TRUE POB... Commencing at a iron pin set at the intersection of the Eastern Right-of-Way of Wellborn Road (100' Right-of-Way) and the Southern Right-of-Way line of DeKalb Medical Parkway (80' Right-of-Way); thence following said Right-of-Way of DeKalb Medical Parkway, South 56 degrees 17 minutes 54 seconds East a distance of 285.16 feet to an iron pin set; thence leaving the Southern Right-of-Way line of DeKalb Medical Parkway (80' Right-of-Way), South 30 degrees 23 minutes 2 seconds West a distance of 422.86 feet to an iron pin set; thence South 77 degrees 26 minutes 47 seconds East a distance of 224.34 feet to an iron pin set and the TRUE POINT OF BEGINNING; from the TRUE POINT OF BEGINNING as thus established; thence South 77 degrees 26 minutes 47 seconds East a distance of 95.90 feet to an iron pin set to a point; thence South 16 degrees 53 minutes 45 seconds West a distance of 433.31 feet to an iron pin found on the Northern Right—of—Way line of Covington Highway (80' Right-of-Way); thence continuing along said Right-of-Way line, North 73 degrees 6 minutes 8 seconds West a distance of 100.15 feet to an iron pin set to a point; thence leaving the Northern Right-of-Way line of Covington Highway, North 17 degrees 30 minutes 15 seconds East a distance of 426.06 feet to an iron pin set and the TRUE POINT OF BEGINNING. Said tract containing 0.965 acres (42,051 square feet).

#### LEGAL DESCRIPTION - TRACT 3

ALL THAT TRACT OR PARCEL OF LAND lying and being in Land Lot 71 of the 16th District, City of Covington, DeKalb County, Georgia and being more particularly described as follows: Beginning at a iron pin set at the intersection of the Eastern Right-of-Way of Wellborn Road (100' Right-of-Way) and the Southern Right-of-Way line of DeKalb Medical Parkway (80' Right-of-Way), said point being the POINT OF BEGINNING; thence following said Right—of—Way of DeKalb Medical Parkway, South 56 degrees 17 minutes 54 seconds East a distance of 285.16 feet to an iron pin set; thence leaving the Southern Right-of-Way line of DeKalb Medical, South 30 degrees 23 minutes 2 seconds West a distance of 422.86 feet to an iron pin set; thence North 76 degrees 44 minutes 19 seconds West a distance of 107.74 feet to an iron pin found; thence North 76 degrees 24 minutes 18 seconds West a distance of 50.67 feet to an iron pin found; thence North 27 degrees 28 minutes 56 seconds West a distance of 324.04 feet to an iron pin set on the Eastern Right-of-Way of Wellborn Road (100' Right-of-Way); thence continuing along said Right-of-Way line, 345.73 feet along an arc of a curve to the left, said curve having a radius of 920.67 feet and a chord bearing of North 54 degrees 38 minutes 20 seconds East and a chord distance of 343.70 feet to an iron pin set and the TRUE POINT OF BEGINNING. Said tract containing 3.479 acres (151,528 square feet).

#### LEGAL DESCRIPTION - TRACT 4

ALL THAT TRACT OR PARCEL OF LAND lying and being in Land Lot 71 of the 16th District, City of Covington, DeKalb County, Georgia and being more particularly described as follows: Beginning at a iron pin set at the intersection of the Eastern Right-of-Way of Wellborn Road (100' Right-of-Way) and the Northern Right-of-Way line of DeKalb Medical Parkway (80' Right-of-Way), said point being the POINT OF BEGINNING; thence following said Right-of-Way of Wellborn Road, North 33 degrees 42 minutes 6 seconds East a distance of 223.65 feet to an iron pin found to a point; thence leaving Eastern Right—of—Way of Wellborn Road (100' Right-of-Way), South 59 degrees 54 minutes 43 seconds East a distance of 259.36 feet to an iron pin found; thence South 28 degrees 27 minutes 53 seconds West a distance of 34.67 feet to a point; thence South 28 degrees 10 minutes 22 seconds West a distance of 206.43 feet to an iron pin found on the Northern Right-of-Way line of DeKalb Medical Parkway (80' Right-of-Way); thence continuing along said Right-of-Way, North 56 degrees 17 minutes 54 seconds West a distance of 281.89 feet to an iron pin set and the TRUE POINT OF BEGINNING. Said tract containing 1.441 acres (62,755 square feet).

#### LEGAL DESCRIPTION - TRACTS 1 & 2 COMBINED

ALL THAT TRACT OR PARCEL OF LAND lying and being in Land Lot(s) 71 and 72 of the 16th District, City of Covington, DeKalb County, Georgia and being more particularly described as follows: To find the TRUE POB... Commencing at an iron pin set at the intersection of the Eastern Right-of-Way of Wellborn Road (100' Right-of-Way) and the Southern Right-of-Way line of DeKalb Medical Parkway (80' Right-of-Way); thence following said Right-of-Way of DeKalb Medical Parkway, South 56 degrees 17 minutes 54 seconds East a distance of 285.16 feet to an iron pin set; thence leaving the Southern Right-of-Way line of DeKalb Medical Parkway (80' Right-of-Way), South 30 degrees 23 minutes 2 seconds West a distance of 422.86 feet to an iron pin set and the TRUE POINT OF BEGINNING, from the TRUE POINT OF BEGINNING as thus established; thence South 77 degrees 26 minutes 47 seconds East a distance of 224.34 feet to an iron pin set; thence South 77 degrees 26 minutes 47 seconds East a distance of 95.90 feet to an iron pin set to a point; thence South 16 degrees 53 minutes 45 seconds West a distance of 433.31 feet to an iron pin found on the Northern Right-of-Way line of Covington Highway (80' Right-of-Way); thence continuing along said Right-of-Way line, North 73 degrees 6 minutes 8 seconds West a distance of 100.15 feet to an iron pin set to a point; thence continuing along said Right-of-Way line, North 72 degrees 45 minutes 41 seconds West a distance of 113.47 feet to a point; thence continuing along said Right-of-Way line, North 18 degrees 56 minutes 32 seconds East a distance of 20.28 feet to a point; thence continuing along said Right-of-Way line, North 72 degrees 24 minutes 26 seconds West a distance of 39.60 feet to a point; thence continuing along said Right-of-Way line, South 18 degrees 40 minutes 52 seconds West a distance of 19.90 feet to a point; thence continuing along said Right-of-Way line, North 71 degrees 28 minutes 20 seconds West a distance of 187.08 feet to an iron pin found; thence leaving the Northern Right-of-Way line of Covington Highway (80' Right-of-Way), North 18 degrees 49 minutes 5 seconds East a distance of 395.58 feet to an iron pin found; thence South 76 degrees 44 minutes 19 seconds East a distance of 107.74 feet to an iron pin set and the TRUE POINT OF BEGINNING. Said tract containing 4.113 acres (179,157 square feet).