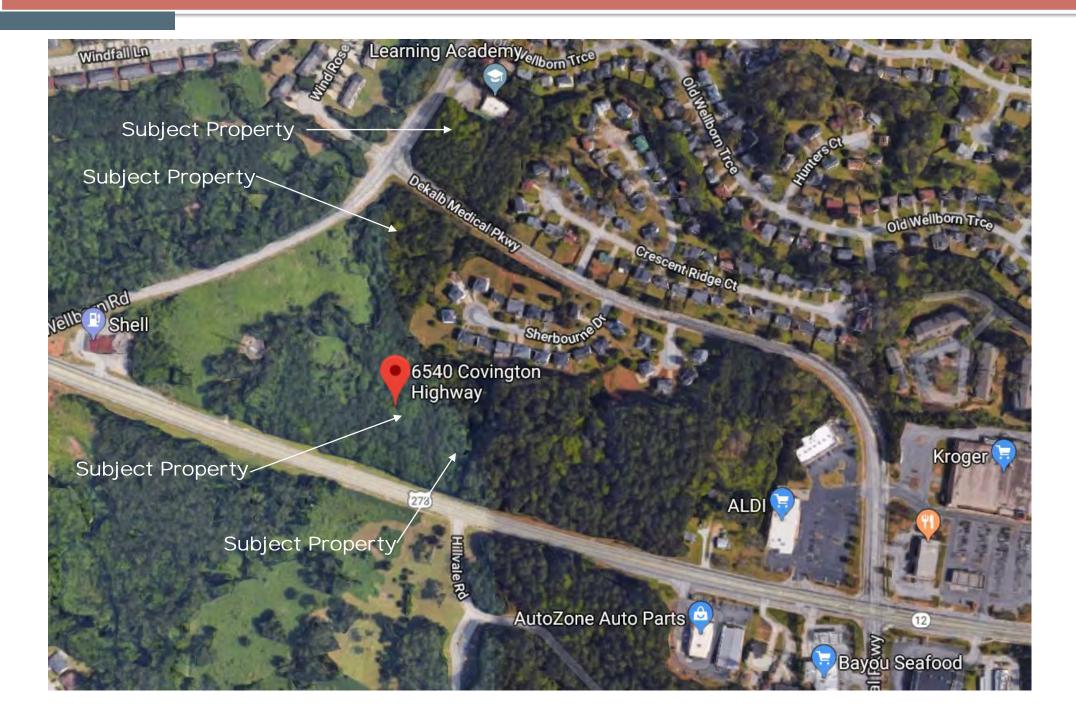

| \$400.00                         |



2314 and 2338 Wellborn Road



6540 and 6556 Covington Highway

## **Proposed Site Plan and Survey**





### **Proposed Tree Plan**







N. 4 Z-19-1243508 Ariel Map





# **Proposed Building Rendering**



## **Proposed Building Rendering**



N. 5 Z-19-1243508 Site Photos



View of subject properties from Covington Highway

N. 5 Z-19-1243508 Site Photos



View of subject property at Wellborn Road

N. 5 Z-19-1243508 Site Photos



**View at Wellborn Road and DeKalb Medical Parkway**