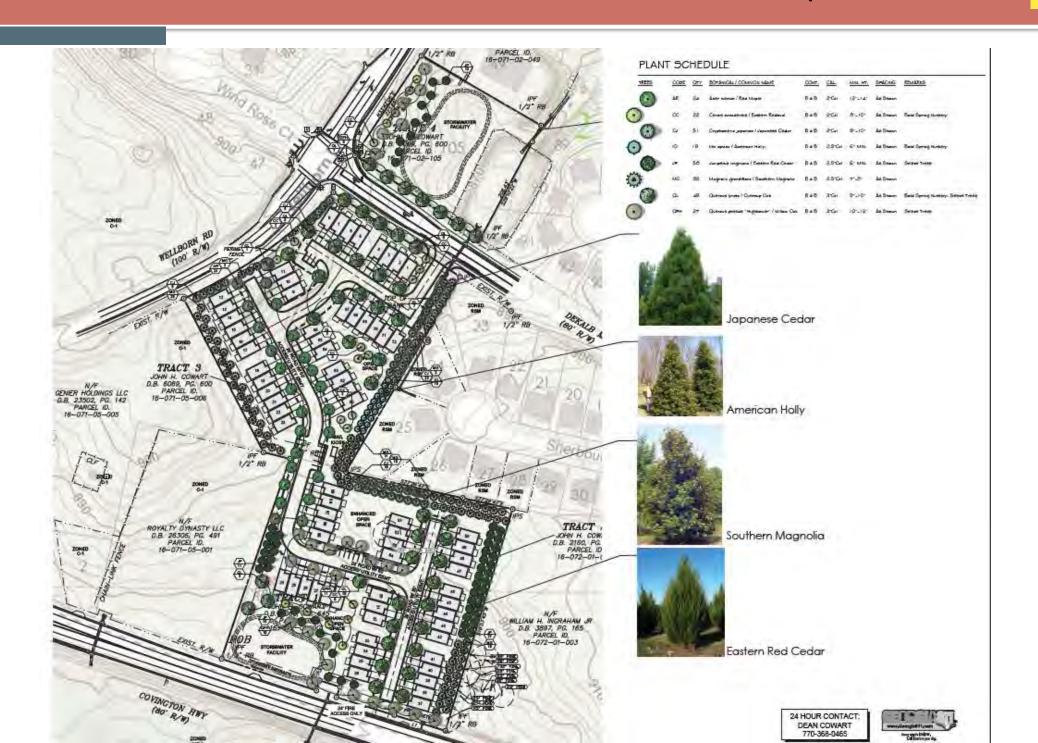

# PLANT SCHEDULE

| TREES                                                                                                                                                                                                                                                                                                                                                                                                                                                                                                                                                                                                                                                                                                                                                                                                                                                                                                                                                                                                                                                                                                                                                                                                                                                                                                                                                                                                                                                                                                                                                                                                                                                                                                                                                                                                                                                                                                                                                                                                                                                                                                                          | CODE | QTY | BOTANICAL / COMMON NAME                  | CONT. | CAL.    | MIN. HT. | SPACING  | REMARKS                           |
|--------------------------------------------------------------------------------------------------------------------------------------------------------------------------------------------------------------------------------------------------------------------------------------------------------------------------------------------------------------------------------------------------------------------------------------------------------------------------------------------------------------------------------------------------------------------------------------------------------------------------------------------------------------------------------------------------------------------------------------------------------------------------------------------------------------------------------------------------------------------------------------------------------------------------------------------------------------------------------------------------------------------------------------------------------------------------------------------------------------------------------------------------------------------------------------------------------------------------------------------------------------------------------------------------------------------------------------------------------------------------------------------------------------------------------------------------------------------------------------------------------------------------------------------------------------------------------------------------------------------------------------------------------------------------------------------------------------------------------------------------------------------------------------------------------------------------------------------------------------------------------------------------------------------------------------------------------------------------------------------------------------------------------------------------------------------------------------------------------------------------------|------|-----|------------------------------------------|-------|---------|----------|----------|-----------------------------------|
| E                                                                                                                                                                                                                                                                                                                                                                                                                                                                                                                                                                                                                                                                                                                                                                                                                                                                                                                                                                                                                                                                                                                                                                                                                                                                                                                                                                                                                                                                                                                                                                                                                                                                                                                                                                                                                                                                                                                                                                                                                                                                                                                              | AR   | 24  | Acer rubrum / Red Maple                  | B & B | 3"Cal   | 12`-14`  | As Shown |                                   |
|                                                                                                                                                                                                                                                                                                                                                                                                                                                                                                                                                                                                                                                                                                                                                                                                                                                                                                                                                                                                                                                                                                                                                                                                                                                                                                                                                                                                                                                                                                                                                                                                                                                                                                                                                                                                                                                                                                                                                                                                                                                                                                                                | CC   | 22  | Cercis canadensis / Eastern Redbud       | B & B | 2"Cal   | 8`-10`   | As Shown | Bold Spring Nursery               |
| WALL MAN A CANAL AND A CANAL A | CJ   | 51  | Cryptomeria japonica / Japanese Cedar    | B & B | 2"Cal   | 8`-10`   | As Shown |                                   |
| 0                                                                                                                                                                                                                                                                                                                                                                                                                                                                                                                                                                                                                                                                                                                                                                                                                                                                                                                                                                                                                                                                                                                                                                                                                                                                                                                                                                                                                                                                                                                                                                                                                                                                                                                                                                                                                                                                                                                                                                                                                                                                                                                              | Ю    | 19  | llex opaca / American Holly              | B & B | 2.5"Cal | 6` MIN.  | As Shown | Bold Spring Nursery               |
|                                                                                                                                                                                                                                                                                                                                                                                                                                                                                                                                                                                                                                                                                                                                                                                                                                                                                                                                                                                                                                                                                                                                                                                                                                                                                                                                                                                                                                                                                                                                                                                                                                                                                                                                                                                                                                                                                                                                                                                                                                                                                                                                | JP   | 58  | Juniperus virginiana / Eastern Red Cedar | B & B | 2.5"Cal | 6` MIN.  | As Shown | Select Trees                      |
| $\odot$                                                                                                                                                                                                                                                                                                                                                                                                                                                                                                                                                                                                                                                                                                                                                                                                                                                                                                                                                                                                                                                                                                                                                                                                                                                                                                                                                                                                                                                                                                                                                                                                                                                                                                                                                                                                                                                                                                                                                                                                                                                                                                                        | MG   | 82  | Magnolia grandiflora / Southern Magnolia | B & B | 2.5"Cal | 7`-8`    | As Shown |                                   |
| $\odot$                                                                                                                                                                                                                                                                                                                                                                                                                                                                                                                                                                                                                                                                                                                                                                                                                                                                                                                                                                                                                                                                                                                                                                                                                                                                                                                                                                                                                                                                                                                                                                                                                                                                                                                                                                                                                                                                                                                                                                                                                                                                                                                        | QL   | 49  | Quercus lyrata / Overcup Oak             | B & B | 3"Cal   | 9`-10`   | As Shown | Bold Spring Nursery, Select Trees |
|                                                                                                                                                                                                                                                                                                                                                                                                                                                                                                                                                                                                                                                                                                                                                                                                                                                                                                                                                                                                                                                                                                                                                                                                                                                                                                                                                                                                                                                                                                                                                                                                                                                                                                                                                                                                                                                                                                                                                                                                                                                                                                                                | QPH  | 27  | Quercus phellos `Hightower` / Willow Oak | B & B | 3"Cal   | 10`-12`  | As Shown | Select Trees                      |