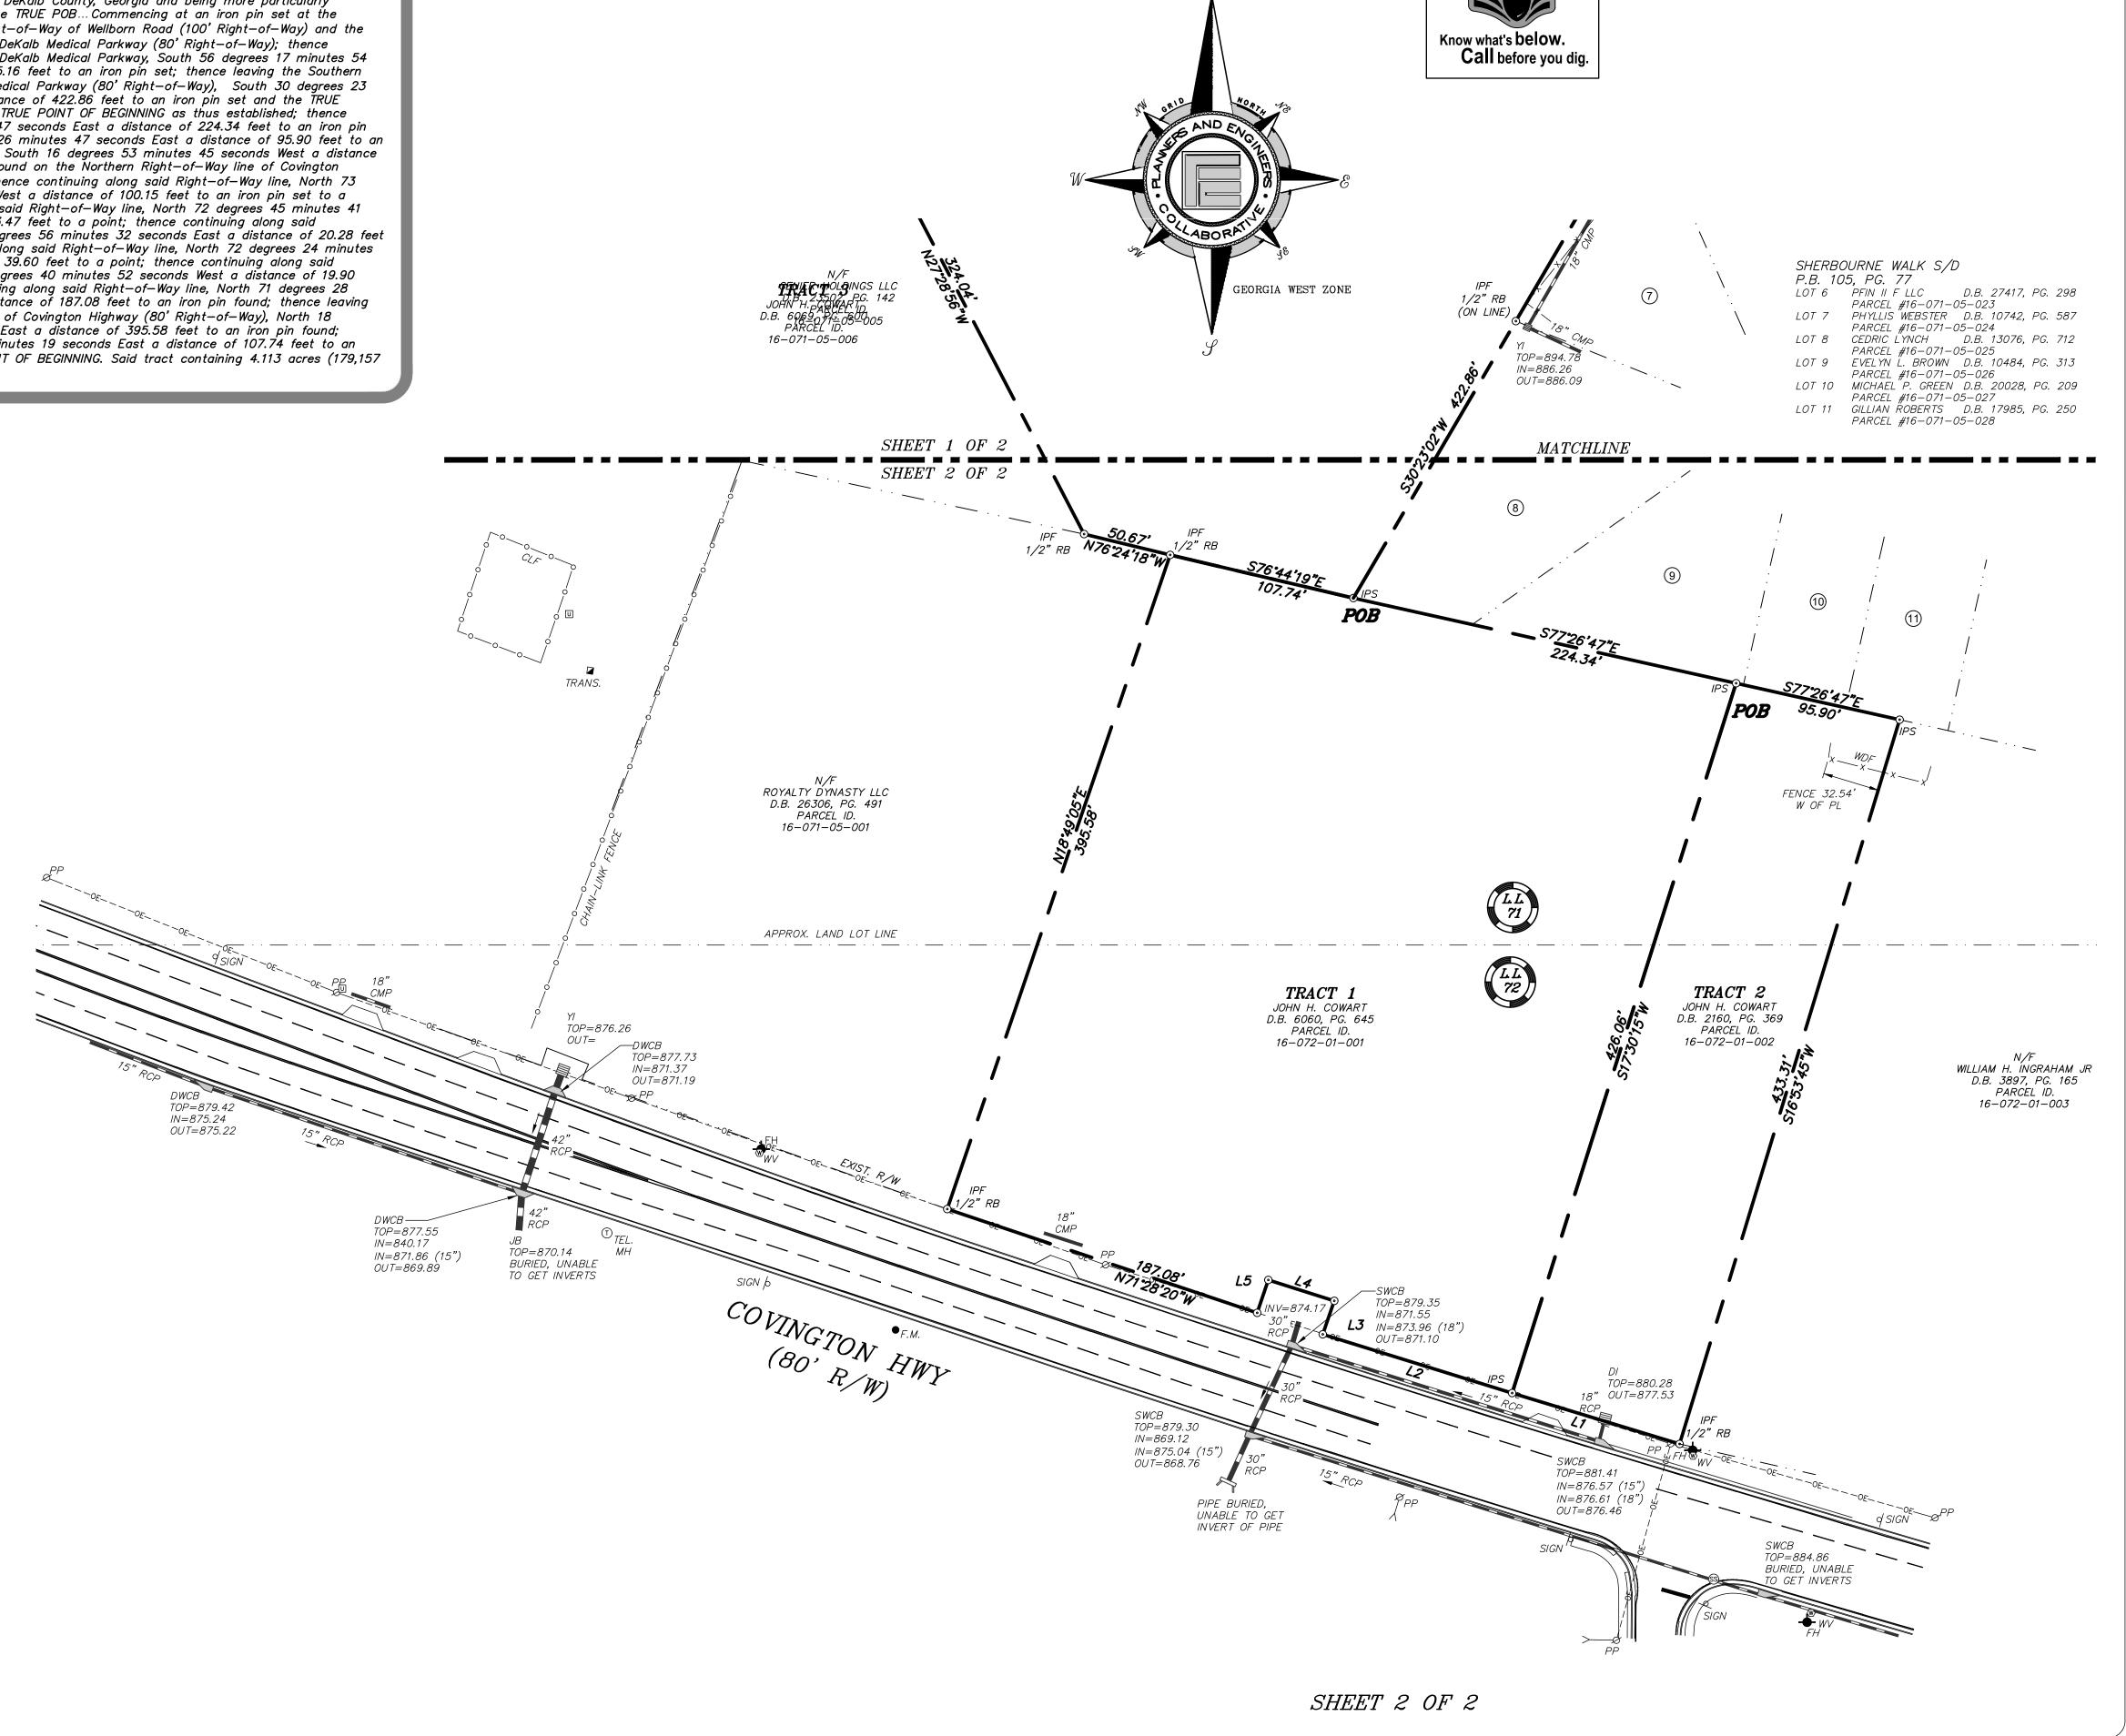

#### LEGAL DESCRIPTION - TRACT 1

ALL THAT TRACT OR PARCEL OF LAND lying and being in Land Lot(s) 71 and 72 of the 16th District, City of Covington, DeKalb County, Georgia and being more particularly described as follows: To find the TRUE POB... Commencing at a iron pin set at the intersection of the Eastern Right-of-Way of Wellborn Road (100' Right-of-Way) and the Southern Right-of-Way line of DeKalb Medical Parkway (80' Right-of-Way); thence following said Right-of-Way of DeKalb Medical Parkway, South 56 degrees 17 minutes 54 seconds East a distance of 285.16 feet to an iron pin set; thence leaving the Southern Right-of-Way line of DeKalb Medical Parkway (80' Right-of-Way), South 30 degrees 23 minutes 2 seconds West a distance of 422.86 feet to an iron pin set and the TRUE POINT OF BEGINNING, from the TRUE POINT OF BEGINNING as thus established; thence South 77 degrees 26 minutes 47 seconds East a distance of 224.34 feet to an iron pin set; thence South 17 degrees 30 minutes 15 seconds West a distance of 426.06 feet to an iron pin set on the Northern Right-of-Way line of Covington Highway (80' Right-of-Way); thence continuing along said Right-of-Way line, North 72 degrees 45 minutes 41 seconds West a distance of 113.47 feet to a point; thence continuing along said Right-of-Way line, North 18 degrees 56 minutes 32 seconds East a distance of 20.28 feet to a point; thence continuing along said Right—of—Way line, North 72 degrees 24 minutes 26 seconds West a distance of 39.60 feet to a point; thence continuing along said Right-of-Way line, South 18 degrees 40 minutes 52 seconds West a distance of 19.90 feet to a point; thence continuing along said Right—of—Way line, North 71 degrees 28 minutes 20 seconds West a distance of 187.08 feet to an iron pin found; thence leaving the Northern Right-of-Way line of Covington Highway (80' Right-of-Way), North 18 degrees 49 minutes 5 seconds East a distance of 395.58 feet to an iron pin found; thence South 76 degrees 44 minutes 19 seconds East a distance of 107.74 feet to an iron pin set and the TRUE POINT OF BEGINNING. Said tract containing 3.148 acres (137,106 square feet).

#### LEGAL DESCRIPTION - TRACT 2

ALL THAT TRACT OR PARCEL OF LAND lying and being in Land Lot(s) 71 and 72 of the 16th District, City of Covington, DeKalb County, Georgia and being more particularly described as follows: To find the TRUE POB... Commencing at a iron pin set at the intersection of the Eastern Right-of-Way of Wellborn Road (100' Right-of-Way) and the Southern Right-of-Way line of DeKalb Medical Parkway (80' Right-of-Way); thence following said Right-of-Way of DeKalb Medical Parkway, South 56 degrees 17 minutes 54 seconds East a distance of 285.16 feet to an iron pin set; thence leaving the Southern Right-of-Way line of DeKalb Medical Parkway (80' Right-of-Way), South 30 degrees 23 minutes 2 seconds West a distance of 422.86 feet to an iron pin set; thence South 77 degrees 26 minutes 47 seconds East a distance of 224.34 feet to an iron pin set and the TRUE POINT OF BEGINNING; from the TRUE POINT OF BEGINNING as thus established; thence South 77 degrees 26 minutes 47 seconds East a distance of 95.90 feet to an iron pin set to a point; thence South 16 degrees 53 minutes 45 seconds West a distance of 433.31 feet to an iron pin found on the Northern Right—of—Way line of Covington Highway (80' Right-of-Way); thence continuing along said Right-of-Way line, North 73 degrees 6 minutes 8 seconds West a distance of 100.15 feet to an iron pin set to a point; thence leaving the Northern Right-of-Way line of Covington Highway, North 17 degrees 30 minutes 15 seconds East a distance of 426.06 feet to an iron pin set and the TRUE POINT OF BEGINNING. Said tract containing 0.965 acres (42,051 square feet).

#### LEGAL DESCRIPTION - TRACT 3

ALL THAT TRACT OR PARCEL OF LAND lying and being in Land Lot 71 of the 16th District, City of Covington, DeKalb County, Georgia and being more particularly described as follows: Beginning at a iron pin set at the intersection of the Eastern Right-of-Way of Wellborn Road (100' Right-of-Way) and the Southern Right-of-Way line of DeKalb Medical Parkway (80' Right-of-Way), said point being the POINT OF BEGINNING; thence following said Right—of—Way of DeKalb Medical Parkway, South 56 degrees 17 minutes 54 seconds East a distance of 285.16 feet to an iron pin set; thence leaving the Southern Right-of-Way line of DeKalb Medical, South 30 degrees 23 minutes 2 seconds West a distance of 422.86 feet to an iron pin set; thence North 76 degrees 44 minutes 19 seconds West a distance of 107.74 feet to an iron pin found; thence North 76 degrees 24 minutes 18 seconds West a distance of 50.67 feet to an iron pin found; thence North 27 degrees 28 minutes 56 seconds West a distance of 324.04 feet to an iron pin set on the Eastern Right-of-Way of Wellborn Road (100' Right-of-Way); thence continuing along said Right-of-Way line, 345.73 feet along an arc of a curve to the left, said curve having a radius of 920.67 feet and a chord bearing of North 54 degrees 38 minutes 20 seconds East and a chord distance of 343.70 feet to an iron pin set and the TRUE POINT OF BEGINNING. Said tract containing 3.479 acres (151,528 square feet).

### LEGAL DESCRIPTION TRACT 1

ALL THAT TRACT OR PARCEL OF LAND lying and being in Land Lot(s) 71 and 72 of the 16th District, City of Covington, DeKalb County, Georgia and being more particularly described as follows:

To find the TRUE POB... Commencing at an iron pin set at the intersection of the Eastern Right-of-Way of Wellborn Road (100' Right-of-Way) and the Southern Right-of-Way line of DeKalb Medical Parkway (80' Right-of-Way); thence following said Right-of-Way of DeKalb Medical Parkway, South 56 degrees 17 minutes 54 seconds East a distance of 285.16 feet to an iron pin set; thence leaving the Southern Right-of-Way line of DeKalb Medical Parkway (80' Right-of-Way). South 30 degrees 23 minutes 2 seconds West a distance of 422.86 feet to an iron pin set and the TRUE POINT OF BEGINNING, from the TRUE POINT OF BEGINNING as thus established; thence South 77 degrees 26 minutes 47 seconds East a distance of 224.34 feet to an iron pin set; thence South 17 degrees 30 minutes 15 seconds West a distance of 426.06 feet to an iron pin set on the Northern Right-of-Way line of Covington Highway (80' Right-of-Way); thence continuing along said Right-of-Way line, North 72 degrees 45 minutes 41 seconds West a distance of 113.47 feet to a point; thence continuing along said Right-of-Way line, North 18 degrees 56 minutes 32 seconds East a distance of 20.28 feet to a point; thence continuing along said Right-of-Way line, North 72 degrees 24 minutes 26 seconds West a distance of 39.60 feet to a point; thence continuing along said Right-of-Way line, South 18 degrees 40 minutes 52 seconds West a distance of 19.90 feet to a point; thence continuing along said Right-of-Way line, North 71 degrees 28 minutes 20 seconds West a distance of 187.08 feet to an iron pin found; thence leaving the Northern Right-of-Way line of Covington Highway (80' Right-of-Way). North 18 degrees 49 minutes 5 seconds East a distance of 395.58 feet to an iron pin found; thence South 76 degrees 44 minutes 19 seconds East a distance of 107.74 feet to an iron pin set and the TRUE POINT OF BEGINNING.

Said tract containing 3.148 acres (137,106 square feet).

LEGAL DESCRIPTION TRACT 2

ALL THAT TRACT OR PARCEL OF LAND lying and being in Land Lot(s) 71 and 72 of the 16th District, City of Covington, DeKalb County, Georgia and being more particularly described as follows:

To find the TRUE POB... Commencing at an iron pin set at the intersection of the Eastern Right-of-Way of Wellborn Road (100' Right-of-Way) and the Southern Right-of-Way line of DeKalb Medical Parkway (80' Right-of-Way); thence following said Right-of-Way of DeKalb Medical Parkway, South 56 degrees 17 minutes 54 seconds East a distance of 285.16 feet to an iron pin set; thence leaving the Southern Right-of-Way line of DeKalb Medical Parkway (80' Right-of-Way), South 30 degrees 23 minutes 2 seconds West a distance of 422.86 feet to an iron pin set; thence South 77 degrees 26 minutes 47 seconds East a distance of 224.34 feet to an iron pin set and the TRUE POINT OF BEGINNING; from the TRUE POINT OF BEGINNING

as thus established; thence South 77 degrees 26 minutes 47 seconds East a distance of 95.90 feet to an iron pin set to a point; thence South 16 degrees 53 minutes 45 seconds West a distance of 433.31 feet to an iron pin found on the Northern Right-of-Way line of Covington Highway (80' Right-of-Way); thence continuing along said Right-of-Way line, North 73 degrees 6 minutes 8 seconds West a distance of 100.15 feet to an iron pin set to a point; thence leaving the Northern Right-of-Way line of Covington Highway, North 17 degrees 30 minutes 15 seconds East a distance of 426.06 feet to an iron pin set and the TRUE POINT OF BEGINNING.

Said tract containing 0.965 acres (42,051 square feet).

LEGAL DESCRIPTION TRACT 3

ALL THAT TRACT OR PARCEL OF LAND lying and being in Land Lot 71 of the 16th District, City of Covington, DeKalb County, Georgia and being more particularly described as follows:

Beginning at a iron pin set at the intersection of the Eastern Right-of-Way of Wellborn Road (100' Right-of-Way) and the Southern Right-of-Way line of DeKalb Medical Parkway (80' Right-of-Way), said point being the POINT OF BEGINNING; thence following said Right-of-Way of DeKalb Medical Parkway, South 56 degrees 17 minutes 54 seconds East a distance of 285.16 feet to an iron pin set; thence leaving the Southern Right-of-Way line of DeKalb Medical, South 30 degrees 23 minutes 2 seconds West a distance of 422.86 feet to an iron pin set; thence North 76 degrees 44 minutes 19 seconds West a distance of 107.74 feet to an iron pin found; thence North 76 degrees 24 minutes 18 seconds West a distance of 50.67 feet to an iron pin found; thence North 27 degrees 28 minutes 56 seconds West a distance of 324.04 feet to an iron pin set on the Eastern Right-of-Way of Wellborn Road (100' Right-of-Way); thence continuing along said Right-of-Way line, 345.73 feet along an arc of a curve to the left, said curve having a radius of 920.67 feet and a chord bearing of North 54 degrees 38 minutes 20 seconds East and a chord distance of 343.70 feet to an iron pin set and the TRUE POINT OF BEGINNING.

### LEGAL DESCRIPTION TRACT 1 AND 2 COMBINED

ALL THAT TRACT OR PARCEL OF LAND lying and being in Land Lot(s) 71 and 72 of the 16th District, City of Covington, DeKalb County, Georgia and being more particularly described as follows:

To find the TRUE POB... Commencing at an iron pin set at the intersection of the Eastern Right-of-Way of Wellborn Road (100' Right-of-Way) and the Southern Right-of-Way line of DeKalb Medical Parkway (80' Right-of-Way); thence following said Right-of-Way of DeKalb Medical Parkway, South 56 degrees 17 minutes 54 seconds East a distance of 285.16 feet to an iron pin set; thence leaving the Southern Right-of-Way line of DeKalb Medical Parkway (80' Right-of-Way). South 30 degrees 23 minutes 2 seconds West a distance of 422.86 feet to an iron pin set and the TRUE POINT OF BEGINNING, from the TRUE POINT OF BEGINNING as thus established; thence South 77 degrees 26 minutes 47 seconds East a distance of 224.34 feet to an iron pin set; thence South 77 degrees 26 minutes 47 seconds East a distance of 95.90 feet to an iron pin set to a point; thence South 16 degrees 53 minutes 45 seconds West a distance of 433.31 feet to an iron pin found on the Northern Right-of-Way line of Covington Highway (80' Right-of-Way); thence continuing along said Right-of-Way line, North 73 degrees 6 minutes 8 seconds West a distance of 100.15 feet to an iron pin set to a point; thence continuing along said Right-of-Way line, North 72 degrees 45 minutes 41 seconds West a distance of 113.47 feet to a point; thence continuing along said Right-of-Way line, North 18 degrees 56 minutes 32 seconds East a distance of 20.28 feet to a point; thence continuing along said Right-of-Way line, North 72 degrees 24 minutes 26 seconds West a distance of 39.60 feet to a point; thence continuing along said Right-of-Way line, South 18 degrees 40 minutes 52 seconds West a distance of 19.90 feet to a point: thence continuing along said Right-of-Way line, North 71 degrees 28 minutes 20 seconds West a distance of 187.08 feet to an iron pin found; thence leaving the Northern Right-of-Way line of Covington Highway (80' Right-of-Way), North 18 degrees 49 minutes 5 seconds East a distance of 395.58 feet to an iron pin found; thence South 76 degrees 44 minutes 19 seconds East a distance of 107.74 feet to an iron pin set and the TRUE POINT OF BEGINNING.