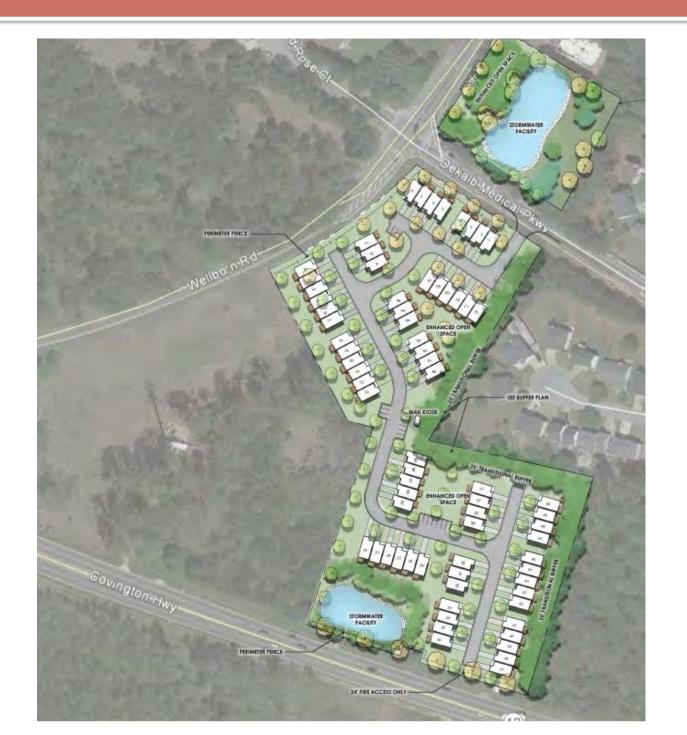

# TOWNHOUSE PROJECT COVINGTON HWY & WELLBORN RD.

1665 Approximate Square Footage 22'-0" x 48'-0"

404.371.2155 (c) 404.371.4556 (f) DeKalbCountyGa.gov Clark Harrison Building 330 W. Ponce de Leon Ave Decatur, GA 30030