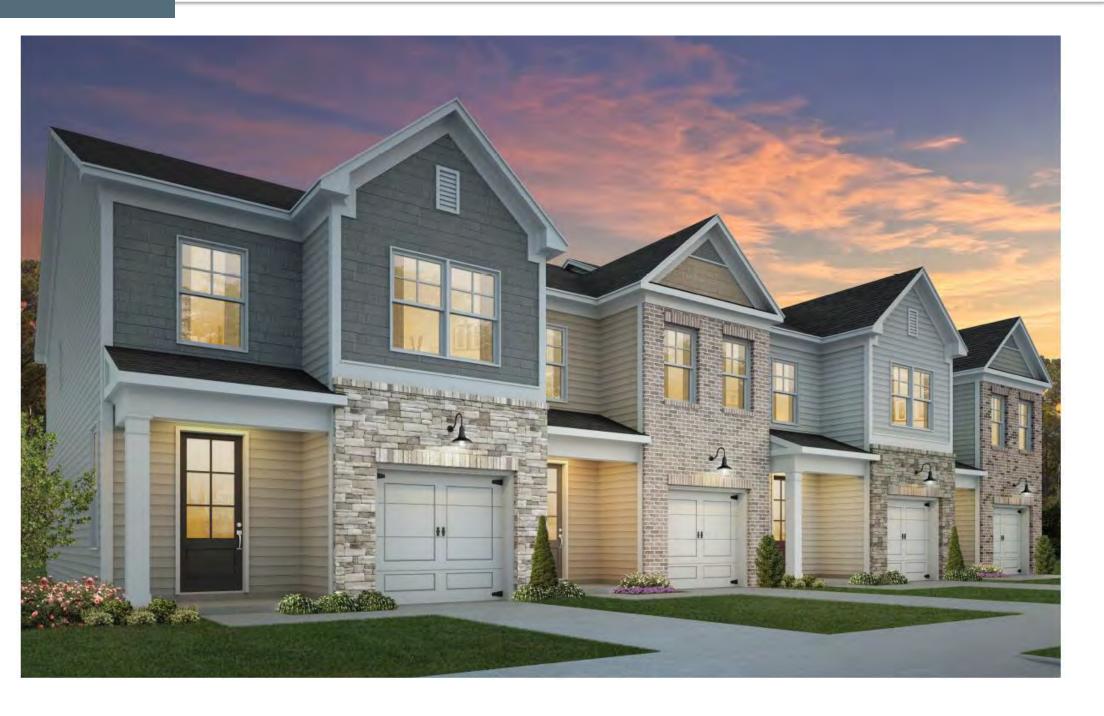

## FRONT ELEVATION

# TOWNHOUSE PROJECT COVINGTON HWY & WELLBORN RD.

1665 Approximate Square Footage 22'-0" x 48'-0"

404.371.2155 (c) 404.371.4556 (f) DeKalbCountyGa.gov Clark Harrison Building 330 W. Ponce de Leon Ave Decatur, GA 30030