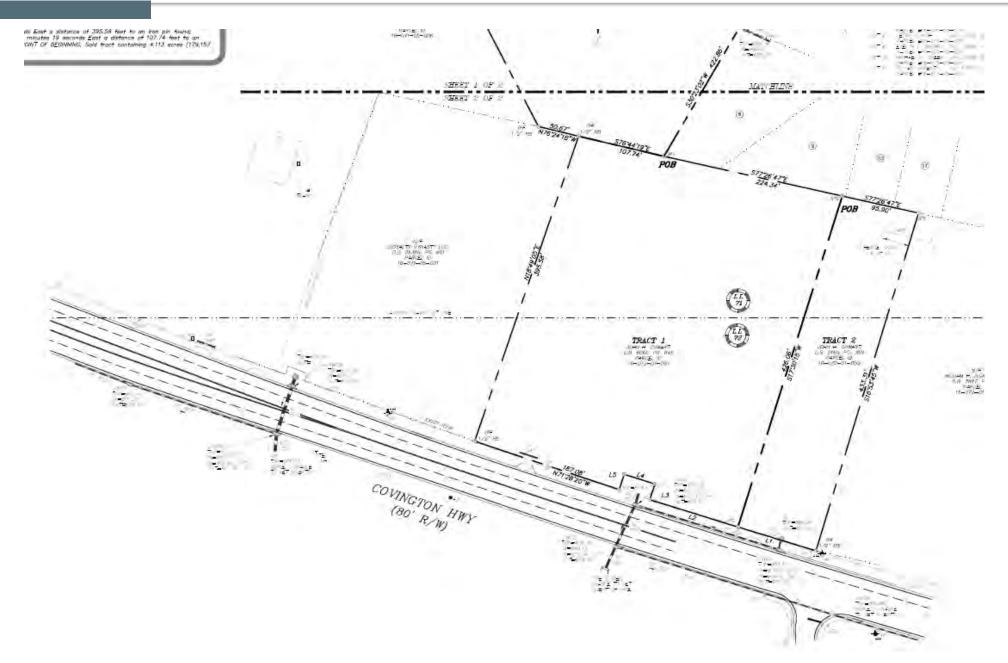

#### LEGAL DESCRIPTION - TRACT 1

ALL THAT TRACT OR PARCEL OF LAND lying and being in Land Lot(s) 71 and 72 of the 16th District, City of Covington, DeKalb County, Georgia and being more particularly described as follows: To find the TRUE POB... Commencing at a iron pin set at the intersection of the Eastern Right-of-Way of Wellborn Road (100' Right-of-Way) and the Southern Right-of-Way line of DeKalb Medical Parkway (80' Right-of-Way); thence following said Right-of-Way of DeKalb Medical Parkway, South 56 degrees 17 minutes 54 seconds East a distance of 285.16 feet to an iron pin set; thence leaving the Southern Right-of-Way line of DeKalb Medical Parkway (80' Right-of-Way), South 30 degrees 23 minutes 2 seconds West a distance of 422.86 feet to an iron pin set and the TRUE POINT OF BEGINNING, from the TRUE POINT OF BEGINNING as thus established; thence South 77 degrees 26 minutes 47 seconds East a distance of 224.34 feet to an iron pin set; thence South 17 degrees 30 minutes 15 seconds West a distance of 426.06 feet to an iron pin set on the Northern Right-of-Way line of Covington Highway (80' Right-of-Way); thence continuing along said Right-of-Way line, North 72 degrees 45 minutes 41 seconds West a distance of 113.47 feet to a point; thence continuing along said Right-of-Way line, North 18 degrees 56 minutes 32 seconds East a distance of 20.28 feet to a point; thence continuing along said Right—of—Way line, North 72 degrees 24 minutes 26 seconds West a distance of 39.60 feet to a point; thence continuing along said Right-of-Way line, South 18 degrees 40 minutes 52 seconds West a distance of 19.90 feet to a point; thence continuing along said Right—of—Way line, North 71 degrees 28 minutes 20 seconds West a distance of 187.08 feet to an iron pin found; thence leaving the Northern Right-of-Way line of Covington Highway (80' Right-of-Way), North 18 degrees 49 minutes 5 seconds East a distance of 395.58 feet to an iron pin found; thence South 76 degrees 44 minutes 19 seconds East a distance of 107.74 feet to an iron pin set and the TRUE POINT OF BEGINNING. Said tract containing 3.148 acres (137,106 square feet).

#### LEGAL DESCRIPTION - TRACT 2

ALL THAT TRACT OR PARCEL OF LAND lying and being in Land Lot(s) 71 and 72 of the 16th District, City of Covington, DeKalb County, Georgia and being more particularly described as follows: To find the TRUE POB... Commencing at a iron pin set at the intersection of the Eastern Right-of-Way of Wellborn Road (100' Right-of-Way) and the Southern Right-of-Way line of DeKalb Medical Parkway (80' Right-of-Way); thence following said Right-of-Way of DeKalb Medical Parkway, South 56 degrees 17 minutes 54 seconds East a distance of 285.16 feet to an iron pin set; thence leaving the Southern Right-of-Way line of DeKalb Medical Parkway (80' Right-of-Way), South 30 degrees 23 minutes 2 seconds West a distance of 422.86 feet to an iron pin set; thence South 77 degrees 26 minutes 47 seconds East a distance of 224.34 feet to an iron pin set and the TRUE POINT OF BEGINNING; from the TRUE POINT OF BEGINNING as thus established; thence South 77 degrees 26 minutes 47 seconds East a distance of 95.90 feet to an iron pin set to a point; thence South 16 degrees 53 minutes 45 seconds West a distance of 433.31 feet to an iron pin found on the Northern Right—of—Way line of Covington Highway (80' Right-of-Way); thence continuing along said Right-of-Way line, North 73 degrees 6 minutes 8 seconds West a distance of 100.15 feet to an iron pin set to a point; thence leaving the Northern Right-of-Way line of Covington Highway, North 17 degrees 30 minutes 15 seconds East a distance of 426.06 feet to an iron pin set and the TRUE POINT OF BEGINNING. Said tract containing 0.965 acres (42,051 square feet).

#### LEGAL DESCRIPTION - TRACTS 1 & 2 COMBINED

ALL THAT TRACT OR PARCEL OF LAND lying and being in Land Lot(s) 71 and 72 of the 16th District, City of Covington, DeKalb County, Georgia and being more particularly described as follows: To find the TRUE POB... Commencing at an iron pin set at the intersection of the Eastern Right-of-Way of Wellborn Road (100' Right-of-Way) and the Southern Right-of-Way line of DeKalb Medical Parkway (80' Right-of-Way); thence following said Right-of-Way of DeKalb Medical Parkway, South 56 degrees 17 minutes 54 seconds East a distance of 285.16 feet to an iron pin set; thence leaving the Southern Right-of-Way line of DeKalb Medical Parkway (80' Right-of-Way), South 30 degrees 23 minutes 2 seconds West a distance of 422.86 feet to an iron pin set and the TRUE POINT OF BEGINNING, from the TRUE POINT OF BEGINNING as thus established; thence South 77 degrees 26 minutes 47 seconds East a distance of 224.34 feet to an iron pin set; thence South 77 degrees 26 minutes 47 seconds East a distance of 95.90 feet to an iron pin set to a point; thence South 16 degrees 53 minutes 45 seconds West a distance of 433.31 feet to an iron pin found on the Northern Right-of-Way line of Covington Highway (80' Right-of-Way); thence continuing along said Right-of-Way line, North 73 degrees 6 minutes 8 seconds West a distance of 100.15 feet to an iron pin set to a point; thence continuing along said Right-of-Way line, North 72 degrees 45 minutes 41 seconds West a distance of 113.47 feet to a point; thence continuing along said Right-of-Way line, North 18 degrees 56 minutes 32 seconds East a distance of 20.28 feet to a point; thence continuing along said Right-of-Way line, North 72 degrees 24 minutes 26 seconds West a distance of 39.60 feet to a point; thence continuing along said Right-of-Way line, South 18 degrees 40 minutes 52 seconds West a distance of 19.90 feet to a point; thence continuing along said Right-of-Way line, North 71 degrees 28 minutes 20 seconds West a distance of 187.08 feet to an iron pin found; thence leaving the Northern Right-of-Way line of Covington Highway (80' Right-of-Way), North 18 degrees 49 minutes 5 seconds East a distance of 395.58 feet to an iron pin found; thence South 76 degrees 44 minutes 19 seconds East a distance of 107.74 feet to an iron pin set and the TRUE POINT OF BEGINNING. Said tract containing 4.113 acres (179,157 square feet).

### LEGAL DESCRIPTION TRACT 1

ALL THAT TRACT OR PARCEL OF LAND lying and being in Land Lot(s) 71 and 72 of the 16th District, City of Covington, DeKalb County, Georgia and being more particularly described as follows:

To find the TRUE POB... Commencing at an iron pin set at the intersection of the Eastern Right-of-Way of Wellborn Road (100' Right-of-Way) and the Southern Right-of-Way line of DeKalb Medical Parkway (80' Right-of-Way); thence following said Right-of-Way of DeKalb Medical Parkway, South 56 degrees 17 minutes 54 seconds East a distance of 285.16 feet to an iron pin set; thence leaving the Southern Right-of-Way line of DeKalb Medical Parkway (80' Right-of-Way). South 30 degrees 23 minutes 2 seconds West a distance of 422.86 feet to an iron pin set and the TRUE POINT OF BEGINNING, from the TRUE POINT OF BEGINNING as thus established; thence South 77 degrees 26 minutes 47 seconds East a distance of 224.34 feet to an iron pin set; thence South 17 degrees 30 minutes 15 seconds West a distance of 426.06 feet to an iron pin set on the Northern Right-of-Way line of Covington Highway (80' Right-of-Way); thence continuing along said Right-of-Way line, North 72 degrees 45 minutes 41 seconds West a distance of 113.47 feet to a point; thence continuing along said Right-of-Way line, North 18 degrees 56 minutes 32 seconds East a distance of 20.28 feet to a point; thence continuing along said Right-of-Way line, North 72 degrees 24 minutes 26 seconds West a distance of 39.60 feet to a point; thence continuing along said Right-of-Way line, South 18 degrees 40 minutes 52 seconds West a distance of 19.90 feet to a point; thence continuing along said Right-of-Way line, North 71 degrees 28 minutes 20 seconds West a distance of 187.08 feet to an iron pin found; thence leaving the Northern Right-of-Way line of Covington Highway (80' Right-of-Way). North 18 degrees 49 minutes 5 seconds East a distance of 395.58 feet to an iron pin found; thence South 76 degrees 44 minutes 19 seconds East a distance of 107.74 feet to an iron pin set and the TRUE POINT OF BEGINNING.

Said tract containing 3.148 acres (137,106 square feet).

LEGAL DESCRIPTION TRACT 2

ALL THAT TRACT OR PARCEL OF LAND lying and being in Land Lot(s) 71 and 72 of the 16th District, City of Covington, DeKalb County, Georgia and being more particularly described as follows:

To find the TRUE POB... Commencing at an iron pin set at the intersection of the Eastern Right-of-Way of Wellborn Road (100' Right-of-Way) and the Southern Right-of-Way line of DeKalb Medical Parkway (80' Right-of-Way); thence following said Right-of-Way of DeKalb Medical Parkway, South 56 degrees 17 minutes 54 seconds East a distance of 285.16 feet to an iron pin set; thence leaving the Southern Right-of-Way line of DeKalb Medical Parkway (80' Right-of-Way), South 30 degrees 23 minutes 2 seconds West a distance of 422.86 feet to an iron pin set; thence South 77 degrees 26 minutes 47 seconds East a distance of 224.34 feet to an iron pin set and the TRUE POINT OF BEGINNING; from the TRUE POINT OF BEGINNING

as thus established; thence South 77 degrees 26 minutes 47 seconds East a distance of 95.90 feet to an iron pin set to a point; thence South 16 degrees 53 minutes 45 seconds West a distance of 433.31 feet to an iron pin found on the Northern Right-of-Way line of Covington Highway (80' Right-of-Way); thence continuing along said Right-of-Way line, North 73 degrees 6 minutes 8 seconds West a distance of 100.15 feet to an iron pin set to a point; thence leaving the Northern Right-of-Way line of Covington Highway, North 17 degrees 30 minutes 15 seconds East a distance of 426.06 feet to an iron pin set and the TRUE POINT OF BEGINNING.

### LEGAL DESCRIPTION TRACT 1 AND 2 COMBINED

ALL THAT TRACT OR PARCEL OF LAND lying and being in Land Lot(s) 71 and 72 of the 16th District, City of Covington, DeKalb County, Georgia and being more particularly described as follows:

To find the TRUE POB... Commencing at an iron pin set at the intersection of the Eastern Right-of-Way of Wellborn Road (100' Right-of-Way) and the Southern Right-of-Way line of DeKalb Medical Parkway (80' Right-of-Way); thence following said Right-of-Way of DeKalb Medical Parkway, South 56 degrees 17 minutes 54 seconds East a distance of 285.16 feet to an iron pin set; thence leaving the Southern Right-of-Way line of DeKalb Medical Parkway (80' Right-of-Way). South 30 degrees 23 minutes 2 seconds West a distance of 422.86 feet to an iron pin set and the TRUE POINT OF BEGINNING, from the TRUE POINT OF BEGINNING as thus established; thence South 77 degrees 26 minutes 47 seconds East a distance of 224.34 feet to an iron pin set; thence South 77 degrees 26 minutes 47 seconds East a distance of 95.90 feet to an iron pin set to a point; thence South 16 degrees 53 minutes 45 seconds West a distance of 433.31 feet to an iron pin found on the Northern Right-of-Way line of Covington Highway (80' Right-of-Way); thence continuing along said Right-of-Way line, North 73 degrees 6 minutes 8 seconds West a distance of 100.15 feet to an iron pin set to a point; thence continuing along said Right-of-Way line, North 72 degrees 45 minutes 41 seconds West a distance of 113.47 feet to a point; thence continuing along said Right-of-Way line, North 18 degrees 56 minutes 32 seconds East a distance of 20.28 feet to a point; thence continuing along said Right-of-Way line, North 72 degrees 24 minutes 26 seconds West a distance of 39.60 feet to a point; thence continuing along said Right-of-Way line, South 18 degrees 40 minutes 52 seconds West a distance of 19.90 feet to a point: thence continuing along said Right-of-Way line, North 71 degrees 28 minutes 20 seconds West a distance of 187.08 feet to an iron pin found; thence leaving the Northern Right-of-Way line of Covington Highway (80' Right-of-Way), North 18 degrees 49 minutes 5 seconds East a distance of 395.58 feet to an iron pin found; thence South 76 degrees 44 minutes 19 seconds East a distance of 107.74 feet to an iron pin set and the TRUE POINT OF BEGINNING.

Said tract containing 4.113 acres (179,157 square feet).