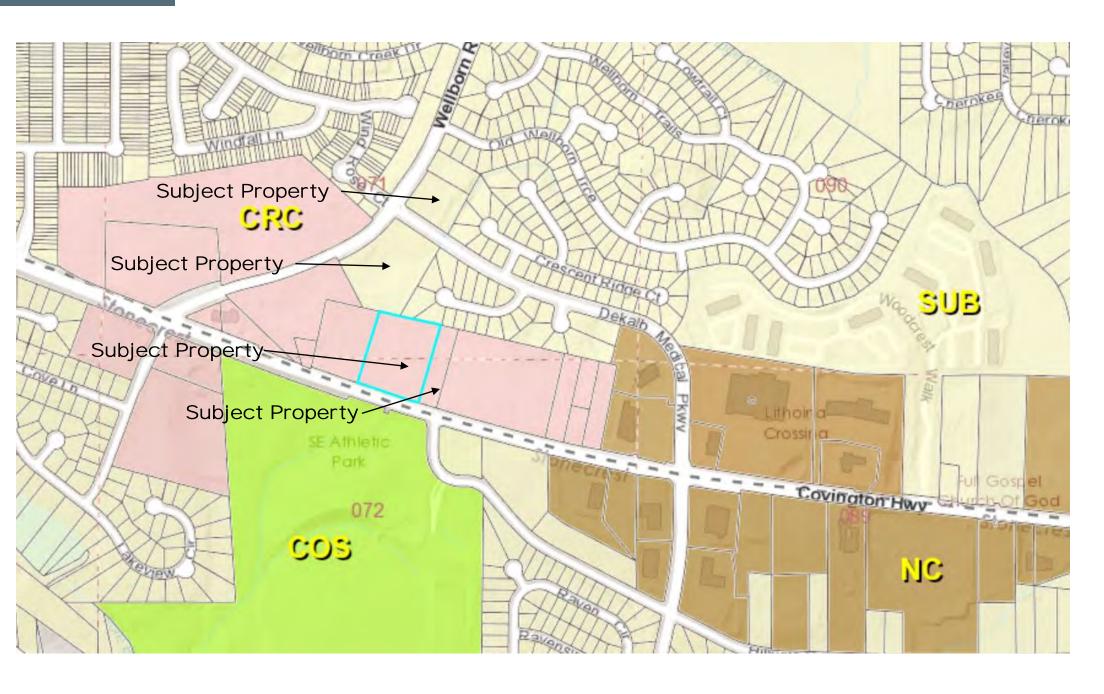

| \$400.00                         |



2314 and 2338 Wellborn Road



6540 and 6556 Covington Highway

## **Proposed Site Plan and Survey**





### **Proposed Tree Plan**







N. 4 Z-19-1243508 Ariel Map





# **Proposed Building Rendering**



## **Proposed Building Rendering**



N. 5 Z-19-1243508 Site Photos



View of subject properties from Covington Highway

N. 5 Z-19-1243508 Site Photos



View of subject property at Wellborn Road

N. 5 Z-19-1243508 Site Photos



**View at Wellborn Road and DeKalb Medical Parkway**