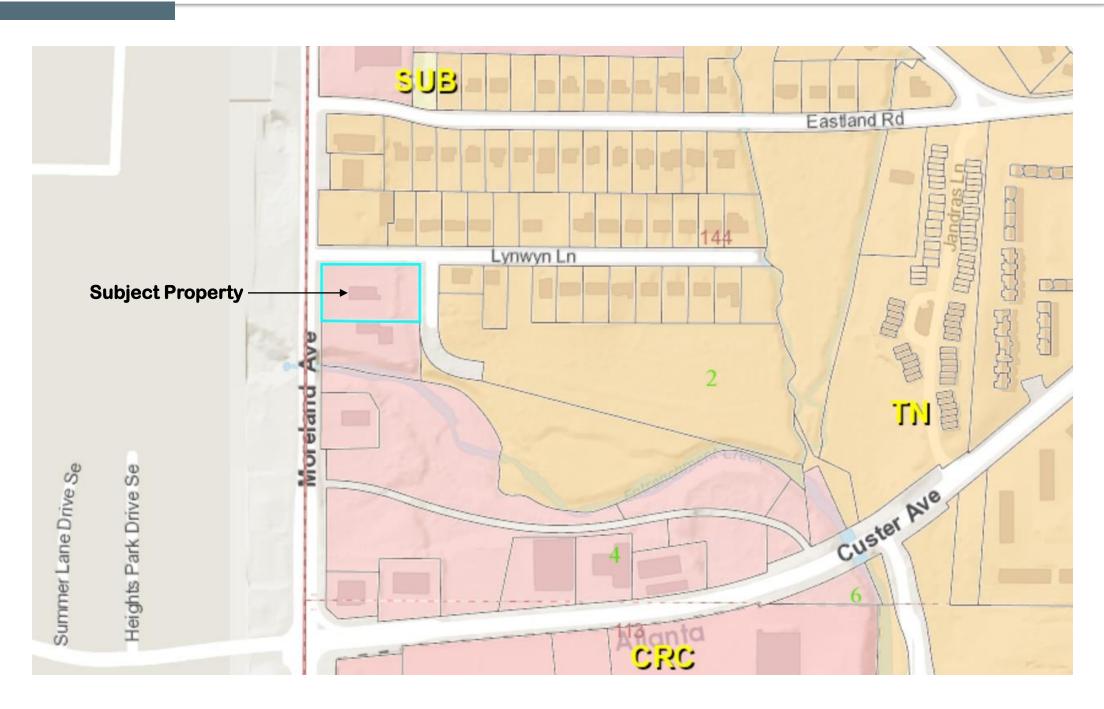

| STAFF ANALYSIS                              |                                                                                                                                                                                          |                                  |                    |  |
|---------------------------------------------|------------------------------------------------------------------------------------------------------------------------------------------------------------------------------------------|----------------------------------|--------------------|--|
| Case No.:                                   | SLUP-20-1243754                                                                                                                                                                          | Agenda #: N.5                    |                    |  |
| Location/Address:                           | 1250 Moreland Avenue                                                                                                                                                                     | Commission District: 03          | Super District: 06 |  |
| Parcel ID:                                  | 15-144-02-054                                                                                                                                                                            |                                  |                    |  |
| Request:                                    | A Special Land Use Permit (SLUP) for a proposed drive-through restaurant in a C-2 (General Commercial) District.                                                                         |                                  |                    |  |
| Property Owner/Agent:                       | Eden Rock Moreland, LLC                                                                                                                                                                  |                                  |                    |  |
| Applicant/Agent:                            | Eden Rock Moreland, LLC c/o Dennis J. Webb, Jr.                                                                                                                                          |                                  |                    |  |
| Acreage:                                    | 0.90                                                                                                                                                                                     |                                  |                    |  |
| Existing Land Use:                          | Used Car Lot                                                                                                                                                                             |                                  |                    |  |
| Surrounding Properties/<br>Adjacent Zoning: | <b>North and South</b> : C-2 (General Commercial) District; Tire Repair Shop and Child Day Care Center. <b>East:</b> R-75 (Residential Medium Lot-75) District; Single family residences |                                  |                    |  |
| Comprehensive Plan:                         | Commercial Redevelopn                                                                                                                                                                    | nent Corridor (CRC) X Consistent | Inconsistent       |  |
| Proposed Density: N/A                       |                                                                                                                                                                                          | Existing Density: N/A            |                    |  |
| Proposed Square Ft.: N/A                    |                                                                                                                                                                                          | Existing Units/Square Feet: N/A  |                    |  |
| Proposed Lot Coverage: 69.3%                |                                                                                                                                                                                          | Existing Lot Coverage: 69.3%     |                    |  |
|                                             |                                                                                                                                                                                          | 1                                |                    |  |