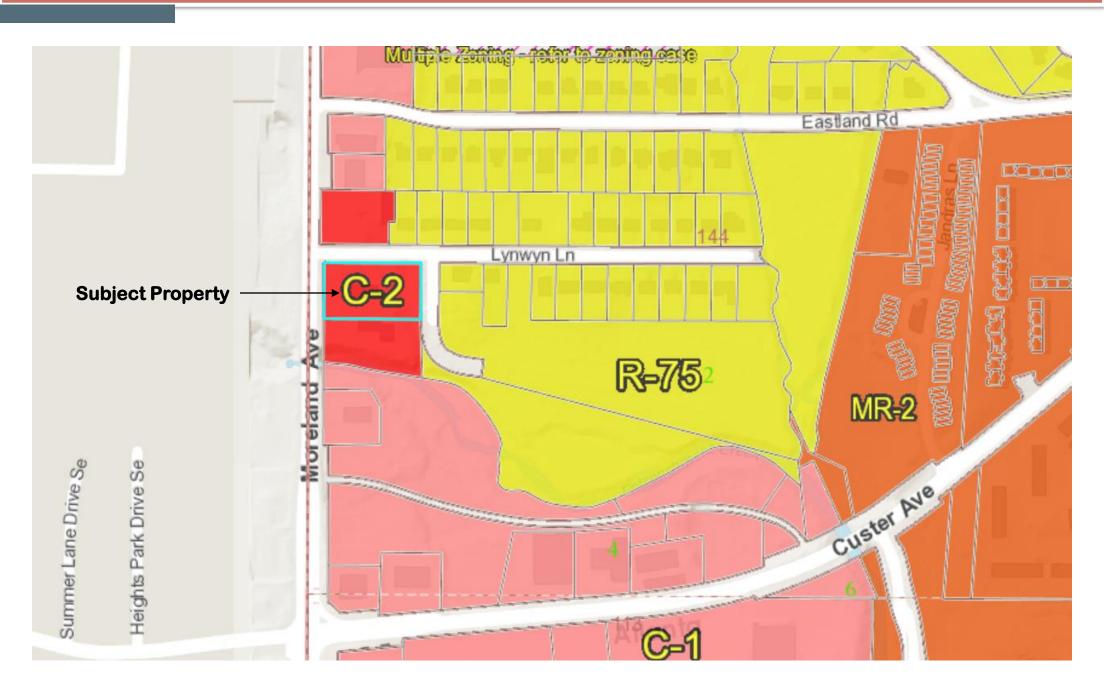

| STAFF ANALYSIS                              |                                                                                                                                                                                          |                                  |                    |  |
|---------------------------------------------|------------------------------------------------------------------------------------------------------------------------------------------------------------------------------------------|----------------------------------|--------------------|--|
| Case No.:                                   | SLUP-20-1243754                                                                                                                                                                          | Agenda #: N.5                    |                    |  |
| Location/Address:                           | 1250 Moreland Avenue                                                                                                                                                                     | Commission District: 03          | Super District: 06 |  |
| Parcel ID:                                  | 15-144-02-054                                                                                                                                                                            |                                  |                    |  |
| Request:                                    | A Special Land Use Permit (SLUP) for a proposed drive-through restaurant in a C-2 (General Commercial) District.                                                                         |                                  |                    |  |
| Property Owner/Agent:                       | Eden Rock Moreland, LLC                                                                                                                                                                  |                                  |                    |  |
| Applicant/Agent:                            | Eden Rock Moreland, LLC c/o Dennis J. Webb, Jr.                                                                                                                                          |                                  |                    |  |
| Acreage:                                    | 0.90                                                                                                                                                                                     |                                  |                    |  |
| Existing Land Use:                          | Used Car Lot                                                                                                                                                                             |                                  |                    |  |
| Surrounding Properties/<br>Adjacent Zoning: | <b>North and South</b> : C-2 (General Commercial) District; Tire Repair Shop and Child Day Care Center. <b>East:</b> R-75 (Residential Medium Lot-75) District; Single family residences |                                  |                    |  |
| Comprehensive Plan:                         | Commercial Redevelopn                                                                                                                                                                    | nent Corridor (CRC) X Consistent | Inconsistent       |  |
| Proposed Density: N/A                       |                                                                                                                                                                                          | Existing Density: N/A            |                    |  |
| Proposed Square Ft.: N/A                    |                                                                                                                                                                                          | Existing Units/Square Feet: N/A  |                    |  |
| Proposed Lot Coverage: 69.3%                |                                                                                                                                                                                          | Existing Lot Coverage: 69.3%     |                    |  |
|                                             |                                                                                                                                                                                          | 1                                |                    |  |