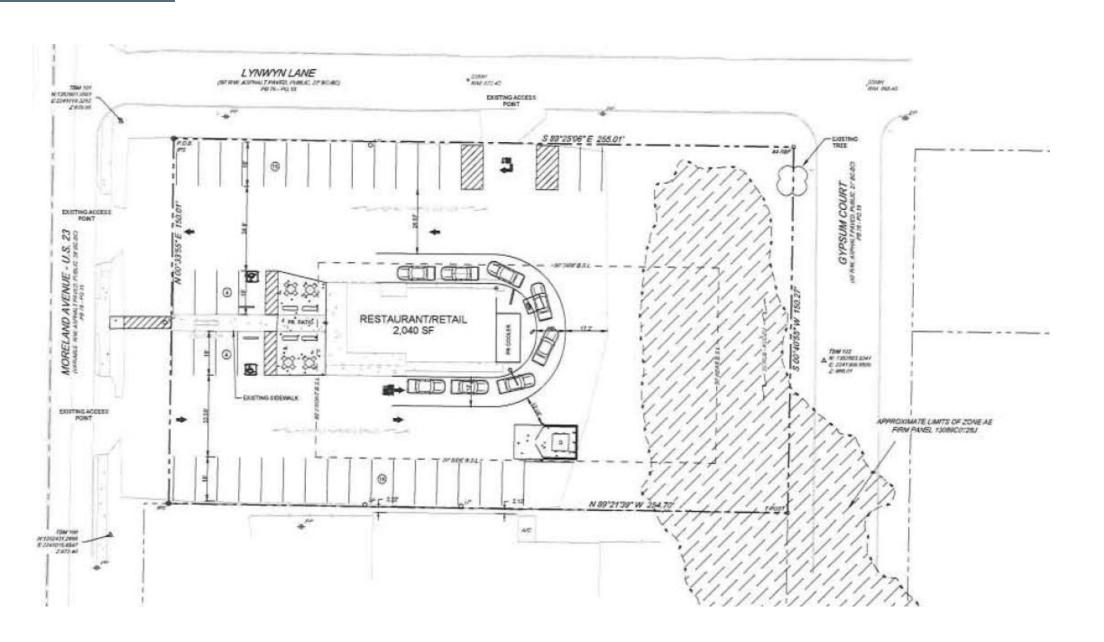

| STAFF ANALYSIS                              |                                                                                                                                                                                          |                                  |                    |  |
|---------------------------------------------|------------------------------------------------------------------------------------------------------------------------------------------------------------------------------------------|----------------------------------|--------------------|--|
| Case No.:                                   | SLUP-20-1243754                                                                                                                                                                          | Agenda #: N.5                    |                    |  |
| Location/Address:                           | 1250 Moreland Avenue                                                                                                                                                                     | Commission District: 03          | Super District: 06 |  |
| Parcel ID:                                  | 15-144-02-054                                                                                                                                                                            |                                  |                    |  |
| Request:                                    | A Special Land Use Permit (SLUP) for a proposed drive-through restaurant in a C-2 (General Commercial) District.                                                                         |                                  |                    |  |
| Property Owner/Agent:                       | Eden Rock Moreland, LLC                                                                                                                                                                  |                                  |                    |  |
| Applicant/Agent:                            | Eden Rock Moreland, LLC c/o Dennis J. Webb, Jr.                                                                                                                                          |                                  |                    |  |
| Acreage:                                    | 0.90                                                                                                                                                                                     |                                  |                    |  |
| Existing Land Use:                          | Used Car Lot                                                                                                                                                                             |                                  |                    |  |
| Surrounding Properties/<br>Adjacent Zoning: | <b>North and South</b> : C-2 (General Commercial) District; Tire Repair Shop and Child Day Care Center. <b>East:</b> R-75 (Residential Medium Lot-75) District; Single family residences |                                  |                    |  |
| Comprehensive Plan:                         | Commercial Redevelopn                                                                                                                                                                    | nent Corridor (CRC) X Consistent | Inconsistent       |  |
| Proposed Density: N/A                       |                                                                                                                                                                                          | Existing Density: N/A            |                    |  |
| Proposed Square Ft.: N/A                    |                                                                                                                                                                                          | Existing Units/Square Feet: N/A  |                    |  |
| Proposed Lot Coverage: 69.3%                |                                                                                                                                                                                          | Existing Lot Coverage: 69.3%     |                    |  |
|                                             |                                                                                                                                                                                          | 1                                |                    |  |