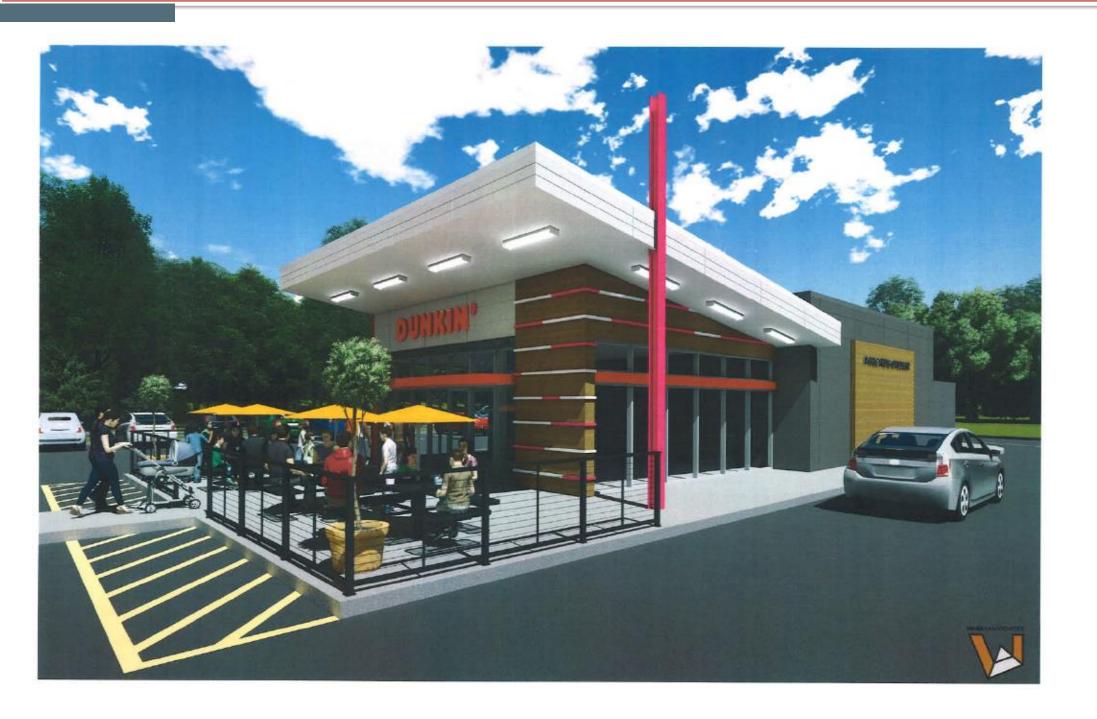

| STAFF ANALYSIS                              |                                                                                                                                                                                          |                                  |                    |  |
|---------------------------------------------|------------------------------------------------------------------------------------------------------------------------------------------------------------------------------------------|----------------------------------|--------------------|--|
| Case No.:                                   | SLUP-20-1243754                                                                                                                                                                          | Agenda #: N.5                    |                    |  |
| Location/Address:                           | 1250 Moreland Avenue                                                                                                                                                                     | Commission District: 03          | Super District: 06 |  |
| Parcel ID:                                  | 15-144-02-054                                                                                                                                                                            |                                  |                    |  |
| Request:                                    | A Special Land Use Permit (SLUP) for a proposed drive-through restaurant in a C-2 (General Commercial) District.                                                                         |                                  |                    |  |
| Property Owner/Agent:                       | Eden Rock Moreland, LLC                                                                                                                                                                  |                                  |                    |  |
| Applicant/Agent:                            | Eden Rock Moreland, LLC c/o Dennis J. Webb, Jr.                                                                                                                                          |                                  |                    |  |
| Acreage:                                    | 0.90                                                                                                                                                                                     |                                  |                    |  |
| Existing Land Use:                          | Used Car Lot                                                                                                                                                                             |                                  |                    |  |
| Surrounding Properties/<br>Adjacent Zoning: | <b>North and South</b> : C-2 (General Commercial) District; Tire Repair Shop and Child Day Care Center. <b>East:</b> R-75 (Residential Medium Lot-75) District; Single family residences |                                  |                    |  |
| Comprehensive Plan:                         | Commercial Redevelopn                                                                                                                                                                    | nent Corridor (CRC) X Consistent | Inconsistent       |  |
| Proposed Density: N/A                       |                                                                                                                                                                                          | Existing Density: N/A            |                    |  |
| Proposed Square Ft.: N/A                    |                                                                                                                                                                                          | Existing Units/Square Feet: N/A  |                    |  |
| Proposed Lot Coverage: 69.3%                |                                                                                                                                                                                          | Existing Lot Coverage: 69.3%     |                    |  |
|                                             |                                                                                                                                                                                          | 1                                |                    |  |

# SPECIAL LAND USE PERMIT APPLICATION

| Amendments will not be accepted after 5 working days after the filing date.                                                              |
|------------------------------------------------------------------------------------------------------------------------------------------|
| Date Received: 1/2/2020 Application No.: 5/ UP-20-1243754                                                                                |
| APPLICANT NAME: _ Eden Rock Moreland, LLC, c/o Dennis J. Webb, Jr.                                                                       |
| Daytime Phone #:404-815-3620 Fax #:404-685-6920                                                                                          |
| Mailing Address: 1230 Peachtree Street, Suite 3100, Atlanta, Georgia 30309                                                               |
| E-mail: dwebb@sgrlaw.com                                                                                                                 |
| OWNER NAME: _ Eden Rock Moreland, LLC                                                                                                    |
| more trian one owner, attach contact information for each owner)                                                                         |
| Daytime Phone #:404-800-5696 Fax #:                                                                                                      |
| Mailing Address: _ 550 Pharr Road, Suite 200, Atlanta, Georgia 30305                                                                     |
| E-mail: brandon@edenrockre.com                                                                                                           |
| SUBJECT PROPERTY ADDRESS OR LOCATION: 1250 Moreland Avenue, Atlanta, Georgia 30316                                                       |
| , DeKalb County, GA,                                                                                                                     |
| District(s): Land Lot(s): Block(s): Parcel(s):                                                                                           |
| Acreage or Square Feet: 0.8784 Commission District(s): 3 Existing Zoning: C2                                                             |
| Proposed Special Land Use (SLUP): Add a Drive-Thru Window                                                                                |
| I hereby authorize the staff of the Planning and Development Department to inspect the property that is the subject of this application. |
| Owner: Agent: X Signature of Applicant:                                                                                                  |
| Printed Name of Applicant: Eden Rock Moreland, LLC                                                                                       |
| Notary Signature and Seal:                                                                                                               |
|                                                                                                                                          |