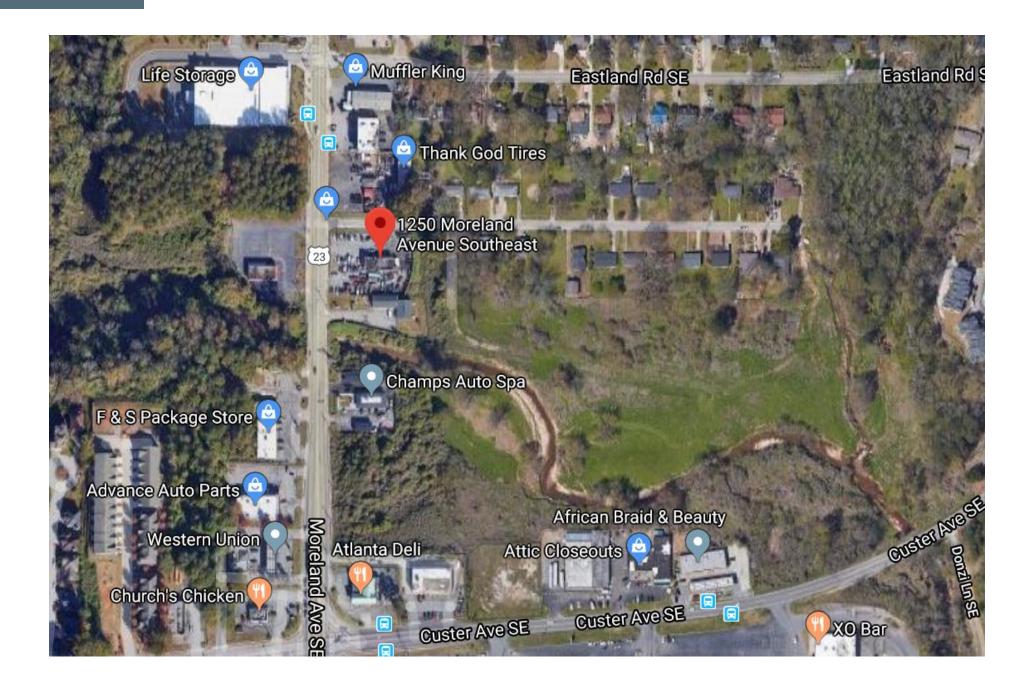

| STAFF ANALYSIS                              |                                                                                                                                                                                          |                                  |                    |  |
|---------------------------------------------|------------------------------------------------------------------------------------------------------------------------------------------------------------------------------------------|----------------------------------|--------------------|--|
| Case No.:                                   | SLUP-20-1243754                                                                                                                                                                          | Agenda #: N.5                    |                    |  |
| Location/Address:                           | 1250 Moreland Avenue                                                                                                                                                                     | Commission District: 03          | Super District: 06 |  |
| Parcel ID:                                  | 15-144-02-054                                                                                                                                                                            |                                  |                    |  |
| Request:                                    | A Special Land Use Permit (SLUP) for a proposed drive-through restaurant in a C-2 (General Commercial) District.                                                                         |                                  |                    |  |
| Property Owner/Agent:                       | Eden Rock Moreland, LLC                                                                                                                                                                  |                                  |                    |  |
| Applicant/Agent:                            | Eden Rock Moreland, LLC c/o Dennis J. Webb, Jr.                                                                                                                                          |                                  |                    |  |
| Acreage:                                    | 0.90                                                                                                                                                                                     |                                  |                    |  |
| Existing Land Use:                          | Used Car Lot                                                                                                                                                                             |                                  |                    |  |
| Surrounding Properties/<br>Adjacent Zoning: | <b>North and South</b> : C-2 (General Commercial) District; Tire Repair Shop and Child Day Care Center. <b>East:</b> R-75 (Residential Medium Lot-75) District; Single family residences |                                  |                    |  |
| Comprehensive Plan:                         | Commercial Redevelopn                                                                                                                                                                    | nent Corridor (CRC) X Consistent | Inconsistent       |  |
| Proposed Density: N/A                       |                                                                                                                                                                                          | Existing Density: N/A            |                    |  |
| Proposed Square Ft.: N/A                    |                                                                                                                                                                                          | Existing Units/Square Feet: N/A  |                    |  |
| Proposed Lot Coverage: 69.3%                |                                                                                                                                                                                          | Existing Lot Coverage: 69.3%     |                    |  |
|                                             |                                                                                                                                                                                          | 1                                |                    |  |