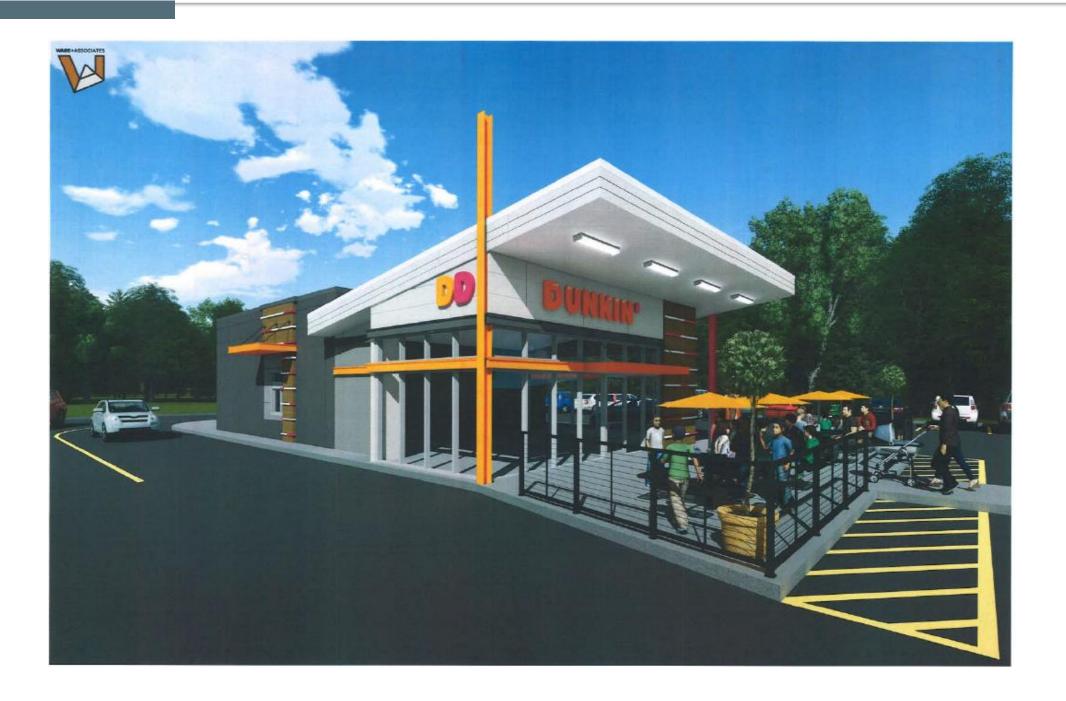

| STAFF ANALYSIS                              |                                                                                                                                                                                          |                                  |                    |  |
|---------------------------------------------|------------------------------------------------------------------------------------------------------------------------------------------------------------------------------------------|----------------------------------|--------------------|--|
| Case No.:                                   | SLUP-20-1243754                                                                                                                                                                          | Agenda #: N.5                    |                    |  |
| Location/Address:                           | 1250 Moreland Avenue                                                                                                                                                                     | Commission District: 03          | Super District: 06 |  |
| Parcel ID:                                  | 15-144-02-054                                                                                                                                                                            |                                  |                    |  |
| Request:                                    | A Special Land Use Permit (SLUP) for a proposed drive-through restaurant in a C-2 (General Commercial) District.                                                                         |                                  |                    |  |
| Property Owner/Agent:                       | Eden Rock Moreland, LLC                                                                                                                                                                  |                                  |                    |  |
| Applicant/Agent:                            | Eden Rock Moreland, LLC c/o Dennis J. Webb, Jr.                                                                                                                                          |                                  |                    |  |
| Acreage:                                    | 0.90                                                                                                                                                                                     |                                  |                    |  |
| Existing Land Use:                          | Used Car Lot                                                                                                                                                                             |                                  |                    |  |
| Surrounding Properties/<br>Adjacent Zoning: | <b>North and South</b> : C-2 (General Commercial) District; Tire Repair Shop and Child Day Care Center. <b>East:</b> R-75 (Residential Medium Lot-75) District; Single family residences |                                  |                    |  |
| Comprehensive Plan:                         | Commercial Redevelopn                                                                                                                                                                    | nent Corridor (CRC) X Consistent | Inconsistent       |  |
| Proposed Density: N/A                       |                                                                                                                                                                                          | Existing Density: N/A            |                    |  |
| Proposed Square Ft.: N/A                    |                                                                                                                                                                                          | Existing Units/Square Feet: N/A  |                    |  |
| Proposed Lot Coverage: 69.3%                |                                                                                                                                                                                          | Existing Lot Coverage: 69.3%     |                    |  |
|                                             |                                                                                                                                                                                          | 1                                |                    |  |

# SPECIAL LAND USE PERMIT APPLICATION

| Amendments will not be accepted after 5 working days after the filing date.                                                              |
|------------------------------------------------------------------------------------------------------------------------------------------|
| Date Received: 1/2/2020 Application No.: 5/ UP-20-1243754                                                                                |
| APPLICANT NAME: _ Eden Rock Moreland, LLC, c/o Dennis J. Webb, Jr.                                                                       |
| Daytime Phone #:404-815-3620 Fax #:404-685-6920                                                                                          |
| Mailing Address: 1230 Peachtree Street, Suite 3100, Atlanta, Georgia 30309                                                               |
| E-mail: dwebb@sgrlaw.com                                                                                                                 |
| OWNER NAME: _ Eden Rock Moreland, LLC                                                                                                    |
| more trian one owner, attach contact information for each owner)                                                                         |
| Daytime Phone #:404-800-5696 Fax #:                                                                                                      |
| Mailing Address: _ 550 Pharr Road, Suite 200, Atlanta, Georgia 30305                                                                     |
| E-mail: brandon@edenrockre.com                                                                                                           |
| SUBJECT PROPERTY ADDRESS OR LOCATION: 1250 Moreland Avenue, Atlanta, Georgia 30316                                                       |
| , DeKalb County, GA,                                                                                                                     |
| District(s): Land Lot(s): Block(s): Parcel(s):                                                                                           |
| Acreage or Square Feet: 0.8784 Commission District(s): 3 Existing Zoning: C2                                                             |
| Proposed Special Land Use (SLUP): Add a Drive-Thru Window                                                                                |
| I hereby authorize the staff of the Planning and Development Department to inspect the property that is the subject of this application. |
| Owner: Agent: X Signature of Applicant:                                                                                                  |
| Printed Name of Applicant: Eden Rock Moreland, LLC                                                                                       |
| Notary Signature and Seal:                                                                                                               |
|                                                                                                                                          |