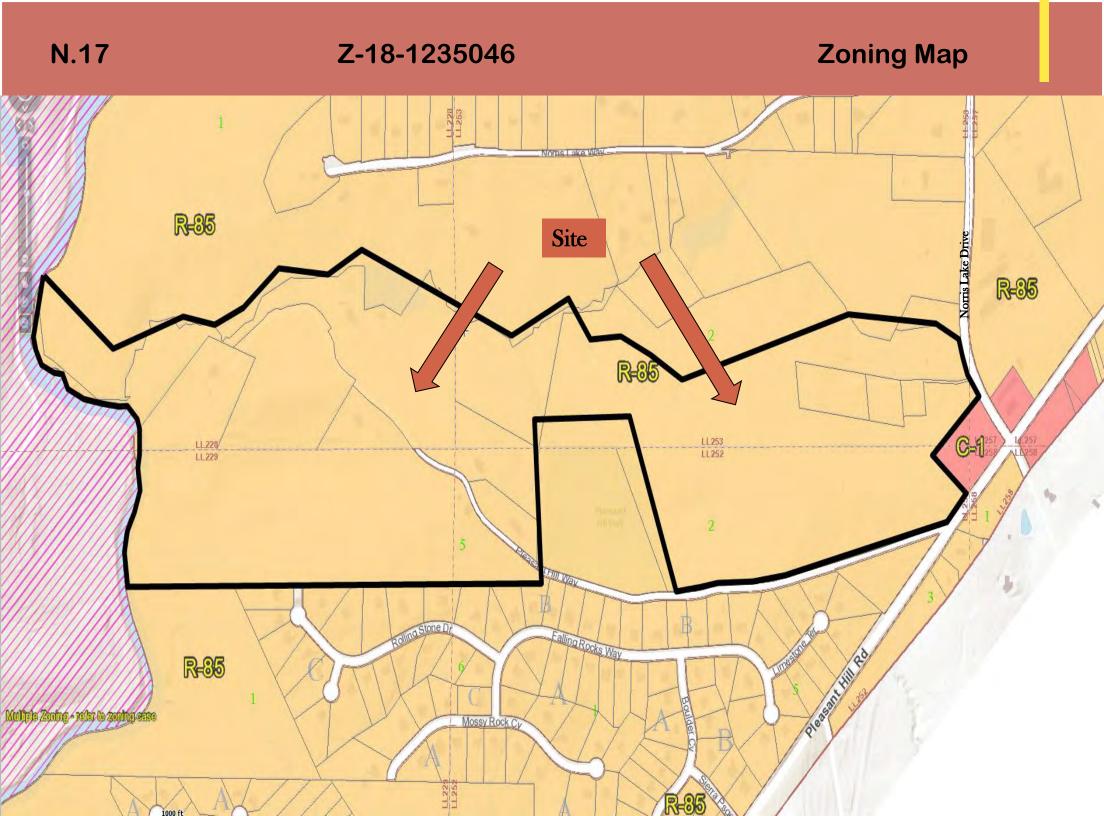

#### **Attachments:**

- 1. Department and Division Comments
- 2. Supplemental Analysis
- 3. Application
- 4. Site Plan
- 5. Zoning Map
- 6. Land Use Plan Map
- 7. Aerial Photograph
- 8. Previous Case Maps (2018)

#### **STAFF ANALYSIS**

| Case No.:                      | LP-20-1244114                         |                  | Agenda #: N.5   |                          |
|--------------------------------|---------------------------------------|------------------|-----------------|--------------------------|
| Location/Address:              | 8400 Pleasant Hill Way Lithonia, GA 3 | 0058             | Commission Disf | trict:5 Super District:7 |
| Parcel IDs:                    | 16 252 02 002                         |                  |                 |                          |
| Request:                       | Future Land Use Plan Map Amendme      | nt               |                 |                          |
| Property Owner(s):             | DeKalb County                         |                  |                 |                          |
| Applicant/Agent:               | Battle Law Group c/o D.R. Horton      |                  |                 |                          |
| Acreage:                       | 8.548                                 |                  |                 |                          |
| Existing Land Use:             | Conservation Open Space (COS)         |                  |                 |                          |
| Proposed Land Use:             | Suburban (SUB)                        |                  |                 |                          |
| <b>Surrounding Properties:</b> | Suburban (SUB)                        |                  |                 |                          |
| Adjacent Zoning:               | North:MZ (SUB) South: R-85 (SUB) Ea   | st: RNC (SUB)    | West: RNC (SUE  | 3) Northeast: MZ         |
| (Adjacent Land Use):           | (SUB) Northwest: MZ (SUB) Southeas    | st: R-85 (SUB) : | Southwest: R-85 | S (SUB)                  |
| Comprehensive Plan:            |                                       |                  |                 |                          |
|                                |                                       | X Consis         | stent           | Inconsistent             |
| Proposed Density: 4.3          | 21 units/acre F                       | xisting Density  | v: N/A          |                          |