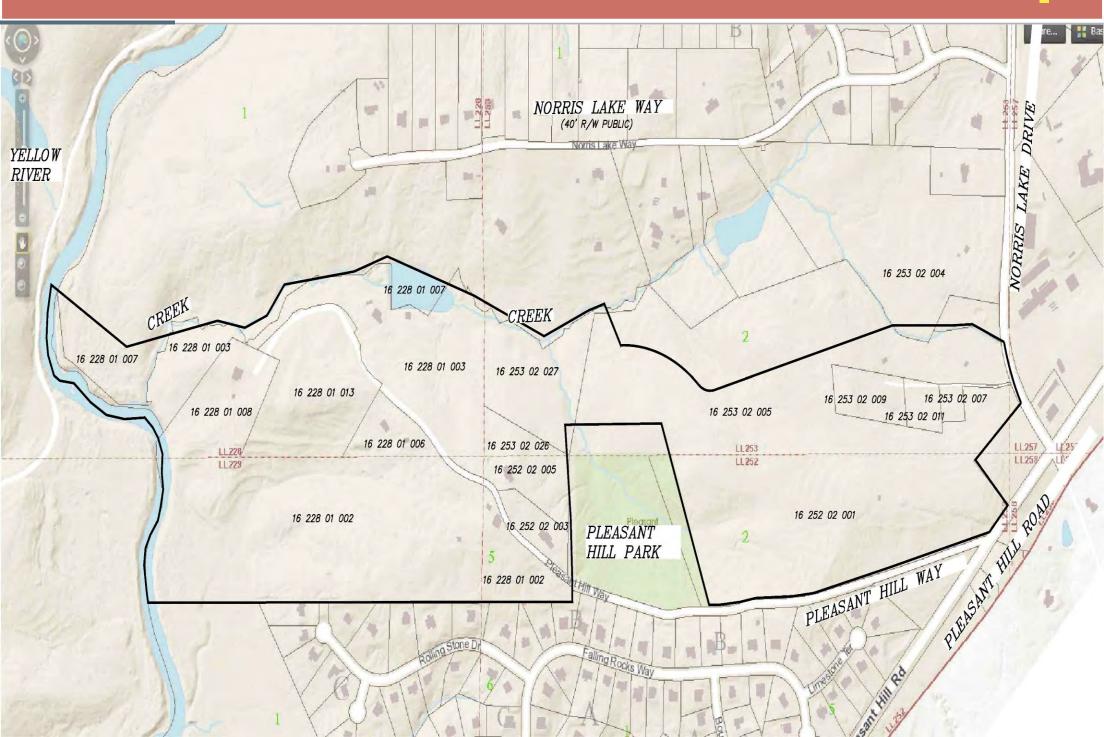

#### **SUBJECT:**

**COMMISSION DISTRICT(S): 5 & 7** 

Application of D.R. Horton-Crown LLC c/o Battle Law, P.C. to amend the Future Land Use Plan from Conservation Open Space (COS) to Suburban (SUB) to allow for a thirty-six single-family detached subdivision, at 8400 Pleasant Hill Way.

#### **PURPOSE:**

Application of D.R. Horton-Crown LLC c/o Battle Law, P.C. to amend the Future Land Use Plan from Conservation Open Space (COS) to Suburban (SUB) to develop 36 single-family detached residences. The property is located on the north side of Pleasant Hill Way, approximately 1,700 feet west of Pleasant Hill Road, at 8400 Pleasant Hill Way in Lithonia, Georgia. The property has approximately 740 feet of frontage along Pleasant Hill Way and contains 8.5 acres.

#### **STAFF ANALYSIS**

| Case No.:                      | LP-20-1244114                         |                  | Agenda #: N.5   |                          |
|--------------------------------|---------------------------------------|------------------|-----------------|--------------------------|
| Location/Address:              | 8400 Pleasant Hill Way Lithonia, GA 3 | 0058             | Commission Disf | trict:5 Super District:7 |
| Parcel IDs:                    | 16 252 02 002                         |                  |                 |                          |
| Request:                       | Future Land Use Plan Map Amendme      | nt               |                 |                          |
| Property Owner(s):             | DeKalb County                         |                  |                 |                          |
| Applicant/Agent:               | Battle Law Group c/o D.R. Horton      |                  |                 |                          |
| Acreage:                       | 8.548                                 |                  |                 |                          |
| Existing Land Use:             | Conservation Open Space (COS)         |                  |                 |                          |
| Proposed Land Use:             | Suburban (SUB)                        |                  |                 |                          |
| <b>Surrounding Properties:</b> | Suburban (SUB)                        |                  |                 |                          |
| Adjacent Zoning:               | North:MZ (SUB) South: R-85 (SUB) Ea   | st: RNC (SUB)    | West: RNC (SUE  | 3) Northeast: MZ         |
| (Adjacent Land Use):           | (SUB) Northwest: MZ (SUB) Southeas    | st: R-85 (SUB) : | Southwest: R-85 | S (SUB)                  |
| Comprehensive Plan:            |                                       |                  |                 |                          |
|                                |                                       | X Consis         | stent           | Inconsistent             |
| Proposed Density: 4.3          | 21 units/acre F                       | xisting Density  | v: N/A          |                          |