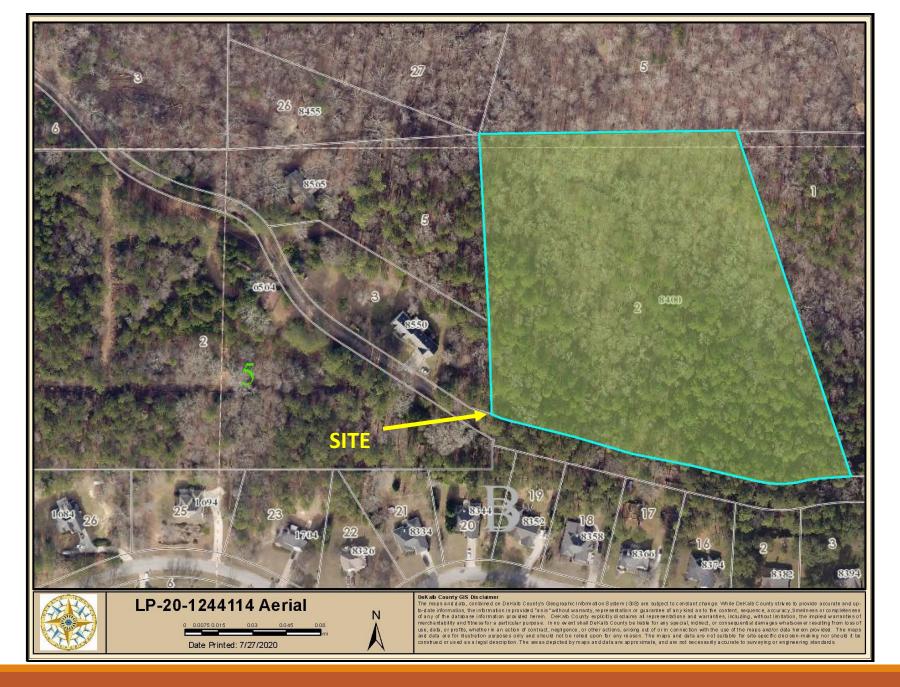

PETITION NO: N5. LP-20-1244114 2020-0837

**PROPOSED USE:** Thirty-six (36) single-family detached subdivision.

LOCATION: 8400 Pleasant Hill Way

**PARCEL NO.:** 16-252-02-002

**INFO. CONTACT:** Brian Brewer **PHONE NUMBER:** 404-371-2155

#### **PURPOSE:**

Application of D.R. Horton-Crown LLC c/o Battle Law, P.C. to amend the Future Land Use Plan from Conservation Open Space (COS) to Suburban (SUB) to develop 36 single-family detached residences. The property is located on the north side of Pleasant Hill Way, approximately 1,700 feet west of Pleasant Hill Road, at 8400 Pleasant Hill Way in Lithonia, Georgia. The property has approximately 740 feet of frontage along Pleasant Hill Way and contains 8.5 acres.

#### **Attachments:**

- 1. Department and Division Comments
- 2. Supplemental Analysis
- 3. Application
- 4. Site Plan
- 5. Zoning Map
- 6. Land Use Plan Map
- 7. Aerial Photograph
- 8. Previous Case Maps (2018)