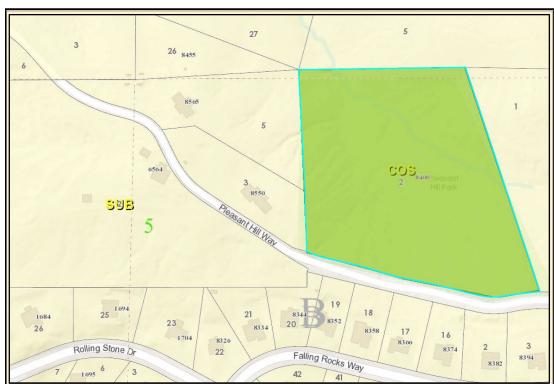

#### **SUBJECT:**

**COMMISSION DISTRICT(S): 5 & 7** 

Application of D.R. Horton-Crown LLC c/o Battle Law, P.C. to amend the Future Land Use Plan from Conservation Open Space (COS) to Suburban (SUB) to allow for a thirty-six single-family detached subdivision, at 8400 Pleasant Hill Way.

#### **PURPOSE:**

Application of D.R. Horton-Crown LLC c/o Battle Law, P.C. to amend the Future Land Use Plan from Conservation Open Space (COS) to Suburban (SUB) to develop 36 single-family detached residences. The property is located on the north side of Pleasant Hill Way, approximately 1,700 feet west of Pleasant Hill Road, at 8400 Pleasant Hill Way in Lithonia, Georgia. The property has approximately 740 feet of frontage along Pleasant Hill Way and contains 8.5 acres.

Case No. LP-20-1244114 Project Name: D.R. Horton Existing FLU: Conservation Open Space (COS)

Proposed FLU: Suburban

(SUB)

Staff Recommendation Approval

**Suburban** - The intent of the Suburban Character Area is to recognize those areas of the county that have developed in traditional suburban land use patterns while encouraging new development to have increased connectivity and accessibility. These areas include those developed (built out) and those under development pressures. These areas are characterized by low pedestrian orientation, limited transit access, scattered civic buildings and curvilinear street patterns. The proposed density for areas of this type is up to 8 dwelling units per acre.