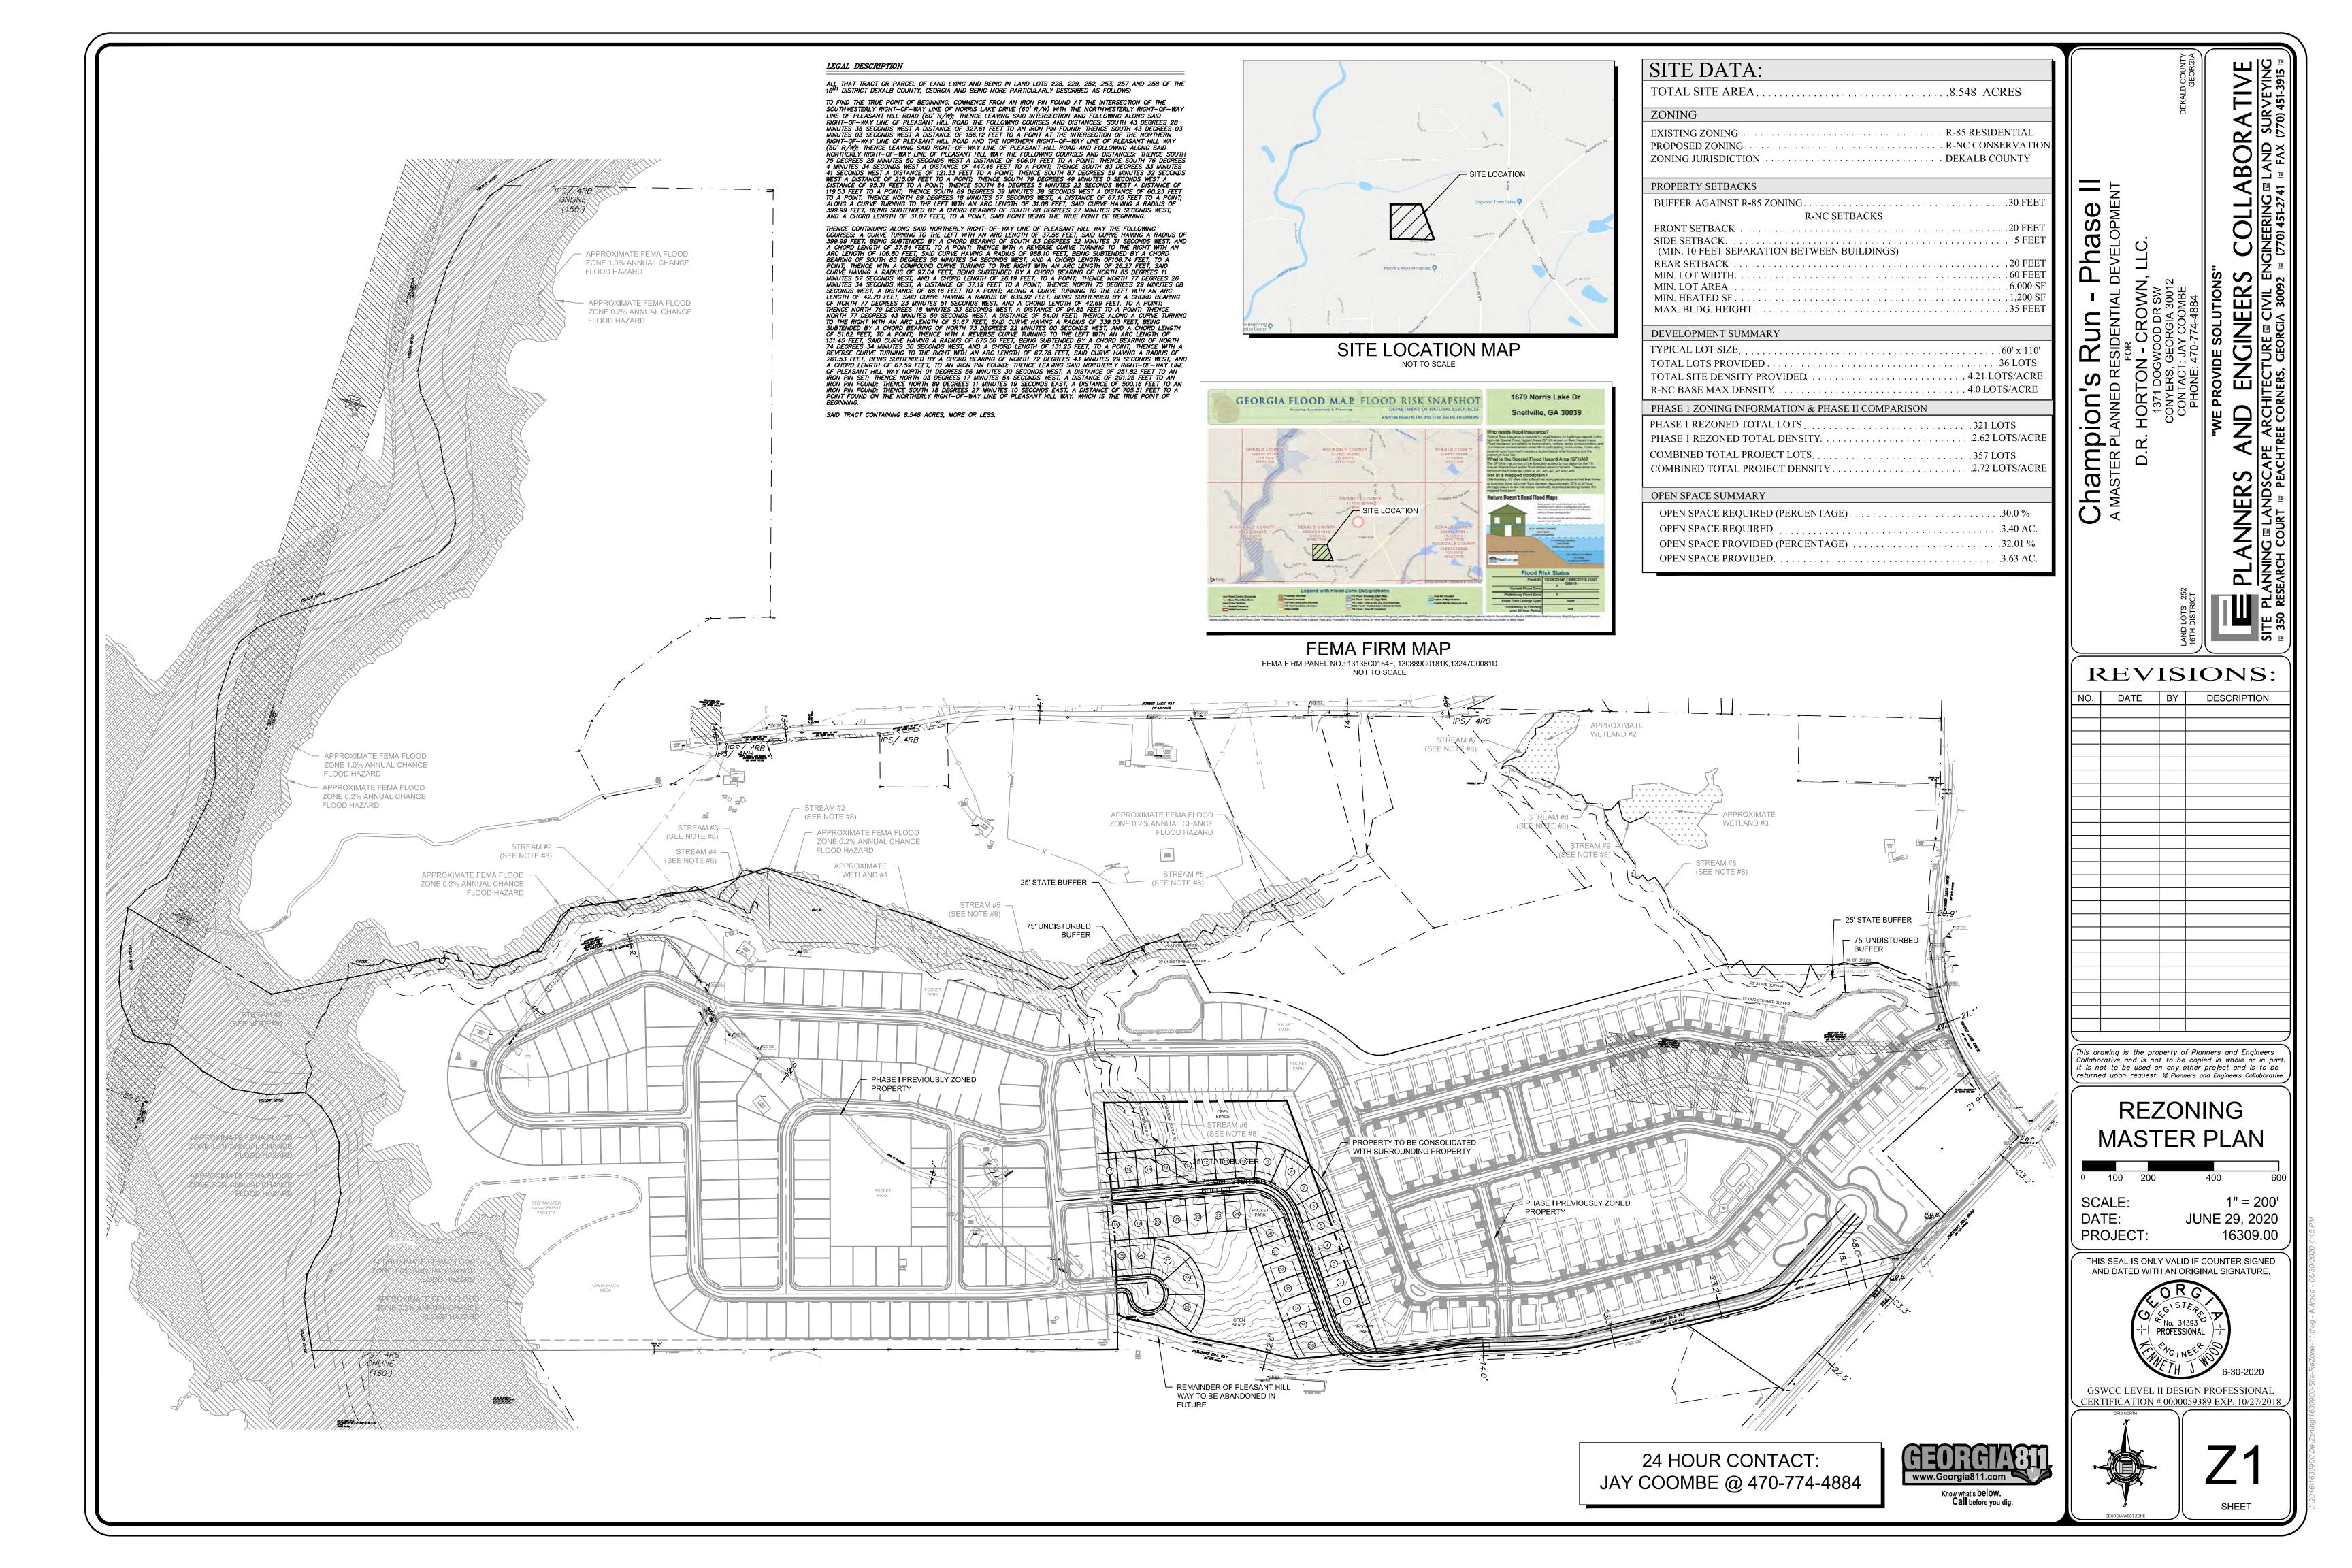

#### **PURPOSE:**

Application of D.R. Horton-Crown LLC c/o Battle Law, P.C. to amend the Future Land Use Plan from Conservation Open Space (COS) to Suburban (SUB) to develop 36 single-family detached residences. The property is located on the north side of Pleasant Hill Way, approximately 1,700 feet west of Pleasant Hill Road, at 8400 Pleasant Hill Way in Lithonia, Georgia. The property has approximately 740 feet of frontage along Pleasant Hill Way and contains 8.5 acres.

#### **STAFF ANALYSIS**

| Case No.:                      | LP-20-1244114                         |                  | Agenda #: N.5   |                          |
|--------------------------------|---------------------------------------|------------------|-----------------|--------------------------|
| Location/Address:              | 8400 Pleasant Hill Way Lithonia, GA 3 | 0058             | Commission Disf | trict:5 Super District:7 |
| Parcel IDs:                    | 16 252 02 002                         |                  |                 |                          |
| Request:                       | Future Land Use Plan Map Amendme      | nt               |                 |                          |
| Property Owner(s):             | DeKalb County                         |                  |                 |                          |
| Applicant/Agent:               | Battle Law Group c/o D.R. Horton      |                  |                 |                          |
| Acreage:                       | 8.548                                 |                  |                 |                          |
| Existing Land Use:             | Conservation Open Space (COS)         |                  |                 |                          |
| Proposed Land Use:             | Suburban (SUB)                        |                  |                 |                          |
| <b>Surrounding Properties:</b> | Suburban (SUB)                        |                  |                 |                          |
| Adjacent Zoning:               | North:MZ (SUB) South: R-85 (SUB) Ea   | st: RNC (SUB)    | West: RNC (SUE  | 3) Northeast: MZ         |
| (Adjacent Land Use):           | (SUB) Northwest: MZ (SUB) Southeas    | st: R-85 (SUB) : | Southwest: R-85 | S (SUB)                  |
| Comprehensive Plan:            |                                       |                  |                 |                          |
|                                |                                       | X Consis         | stent           | Inconsistent             |
| Proposed Density: 4.3          | 21 units/acre F                       | xisting Density  | v: N/A          |                          |

#### **Attachments:**

- 1. Department and Division Comments
- 2. Supplemental Analysis
- 3. Application
- 4. Site Plan
- 5. Zoning Map
- 6. Land Use Plan Map
- 7. Aerial Photograph
- 8. Previous Case Maps (2018)