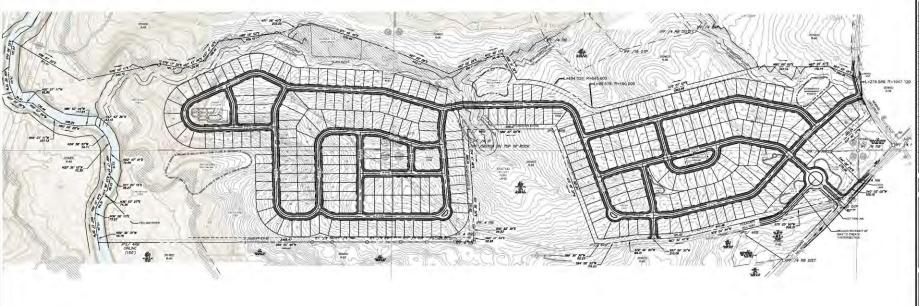

#### **SUBJECT:**

**COMMISSION DISTRICT(S): 5 & 7** 

Application of D.R. Horton-Crown LLC c/o Battle Law, P.C. to amend the Future Land Use Plan from Conservation Open Space (COS) to Suburban (SUB) to allow for a thirty-six single-family detached subdivision, at 8400 Pleasant Hill Way.

#### **PURPOSE:**

Application of D.R. Horton-Crown LLC c/o Battle Law, P.C. to amend the Future Land Use Plan from Conservation Open Space (COS) to Suburban (SUB) to develop 36 single-family detached residences. The property is located on the north side of Pleasant Hill Way, approximately 1,700 feet west of Pleasant Hill Road, at 8400 Pleasant Hill Way in Lithonia, Georgia. The property has approximately 740 feet of frontage along Pleasant Hill Way and contains 8.5 acres.

# Project Description

Address: 8400 Pleasant Hill Way

Owner / Project Name: D.R. Horton

| ourier / reject italier bill florton |                              |                       |
|--------------------------------------|------------------------------|-----------------------|
| Use                                  | Square Feet (% of total dev) | Units (if applicable) |
| Residential                          | 100%                         | 36 Units              |
| Commercial                           | N/A                          | N/A                   |
| Office                               | N/A                          | N/A                   |
| Retail                               | N/A                          | N/A                   |
| Entertainment                        | N/A                          | N/A                   |
| Other                                | N/A                          | N/A                   |
| Total                                | 100%                         |                       |