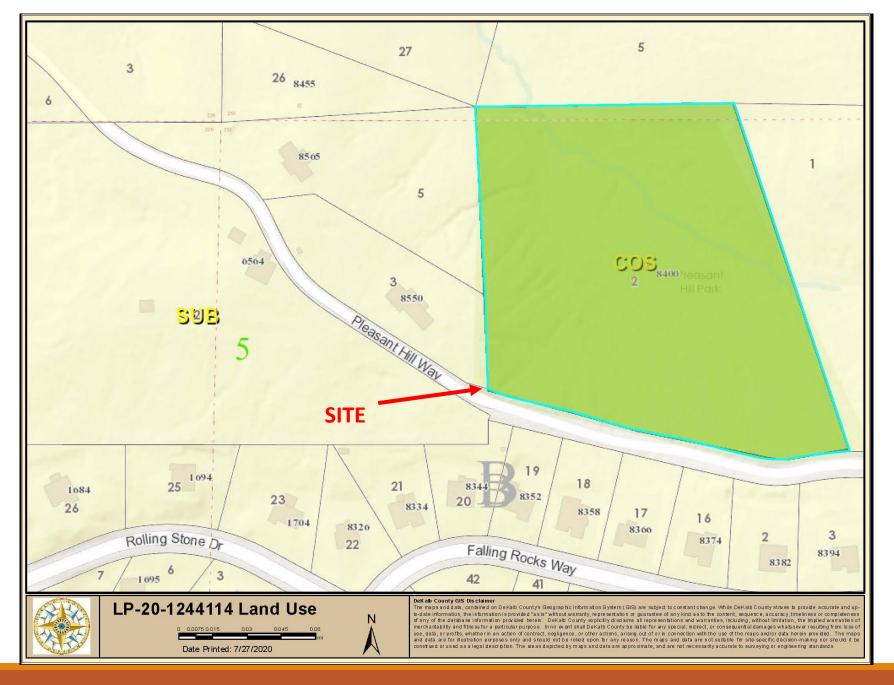

#### **STAFF ANALYSIS**

| Case No.:                      | LP-20-1244114                         |                  | Agenda #: N.5   |                          |
|--------------------------------|---------------------------------------|------------------|-----------------|--------------------------|
| Location/Address:              | 8400 Pleasant Hill Way Lithonia, GA 3 | 0058             | Commission Disf | trict:5 Super District:7 |
| Parcel IDs:                    | 16 252 02 002                         |                  |                 |                          |
| Request:                       | Future Land Use Plan Map Amendme      | nt               |                 |                          |
| Property Owner(s):             | DeKalb County                         |                  |                 |                          |
| Applicant/Agent:               | Battle Law Group c/o D.R. Horton      |                  |                 |                          |
| Acreage:                       | 8.548                                 |                  |                 |                          |
| Existing Land Use:             | Conservation Open Space (COS)         |                  |                 |                          |
| Proposed Land Use:             | Suburban (SUB)                        |                  |                 |                          |
| <b>Surrounding Properties:</b> | Suburban (SUB)                        |                  |                 |                          |
| Adjacent Zoning:               | North:MZ (SUB) South: R-85 (SUB) Ea   | st: RNC (SUB)    | West: RNC (SUE  | 3) Northeast: MZ         |
| (Adjacent Land Use):           | (SUB) Northwest: MZ (SUB) Southeas    | st: R-85 (SUB) : | Southwest: R-85 | S (SUB)                  |
| Comprehensive Plan:            |                                       |                  |                 |                          |
|                                |                                       | X Consis         | stent           | Inconsistent             |
| Proposed Density: 4.3          | 21 units/acre F                       | xisting Density  | v: N/A          |                          |

#### **Companion Application:**

The applicant has filed a companion application (Z-20-1244113) to amend the Zoning of the parcel from R-85 (Single-Family Residential) to R-NC (Residential Neighborhood Conservation).