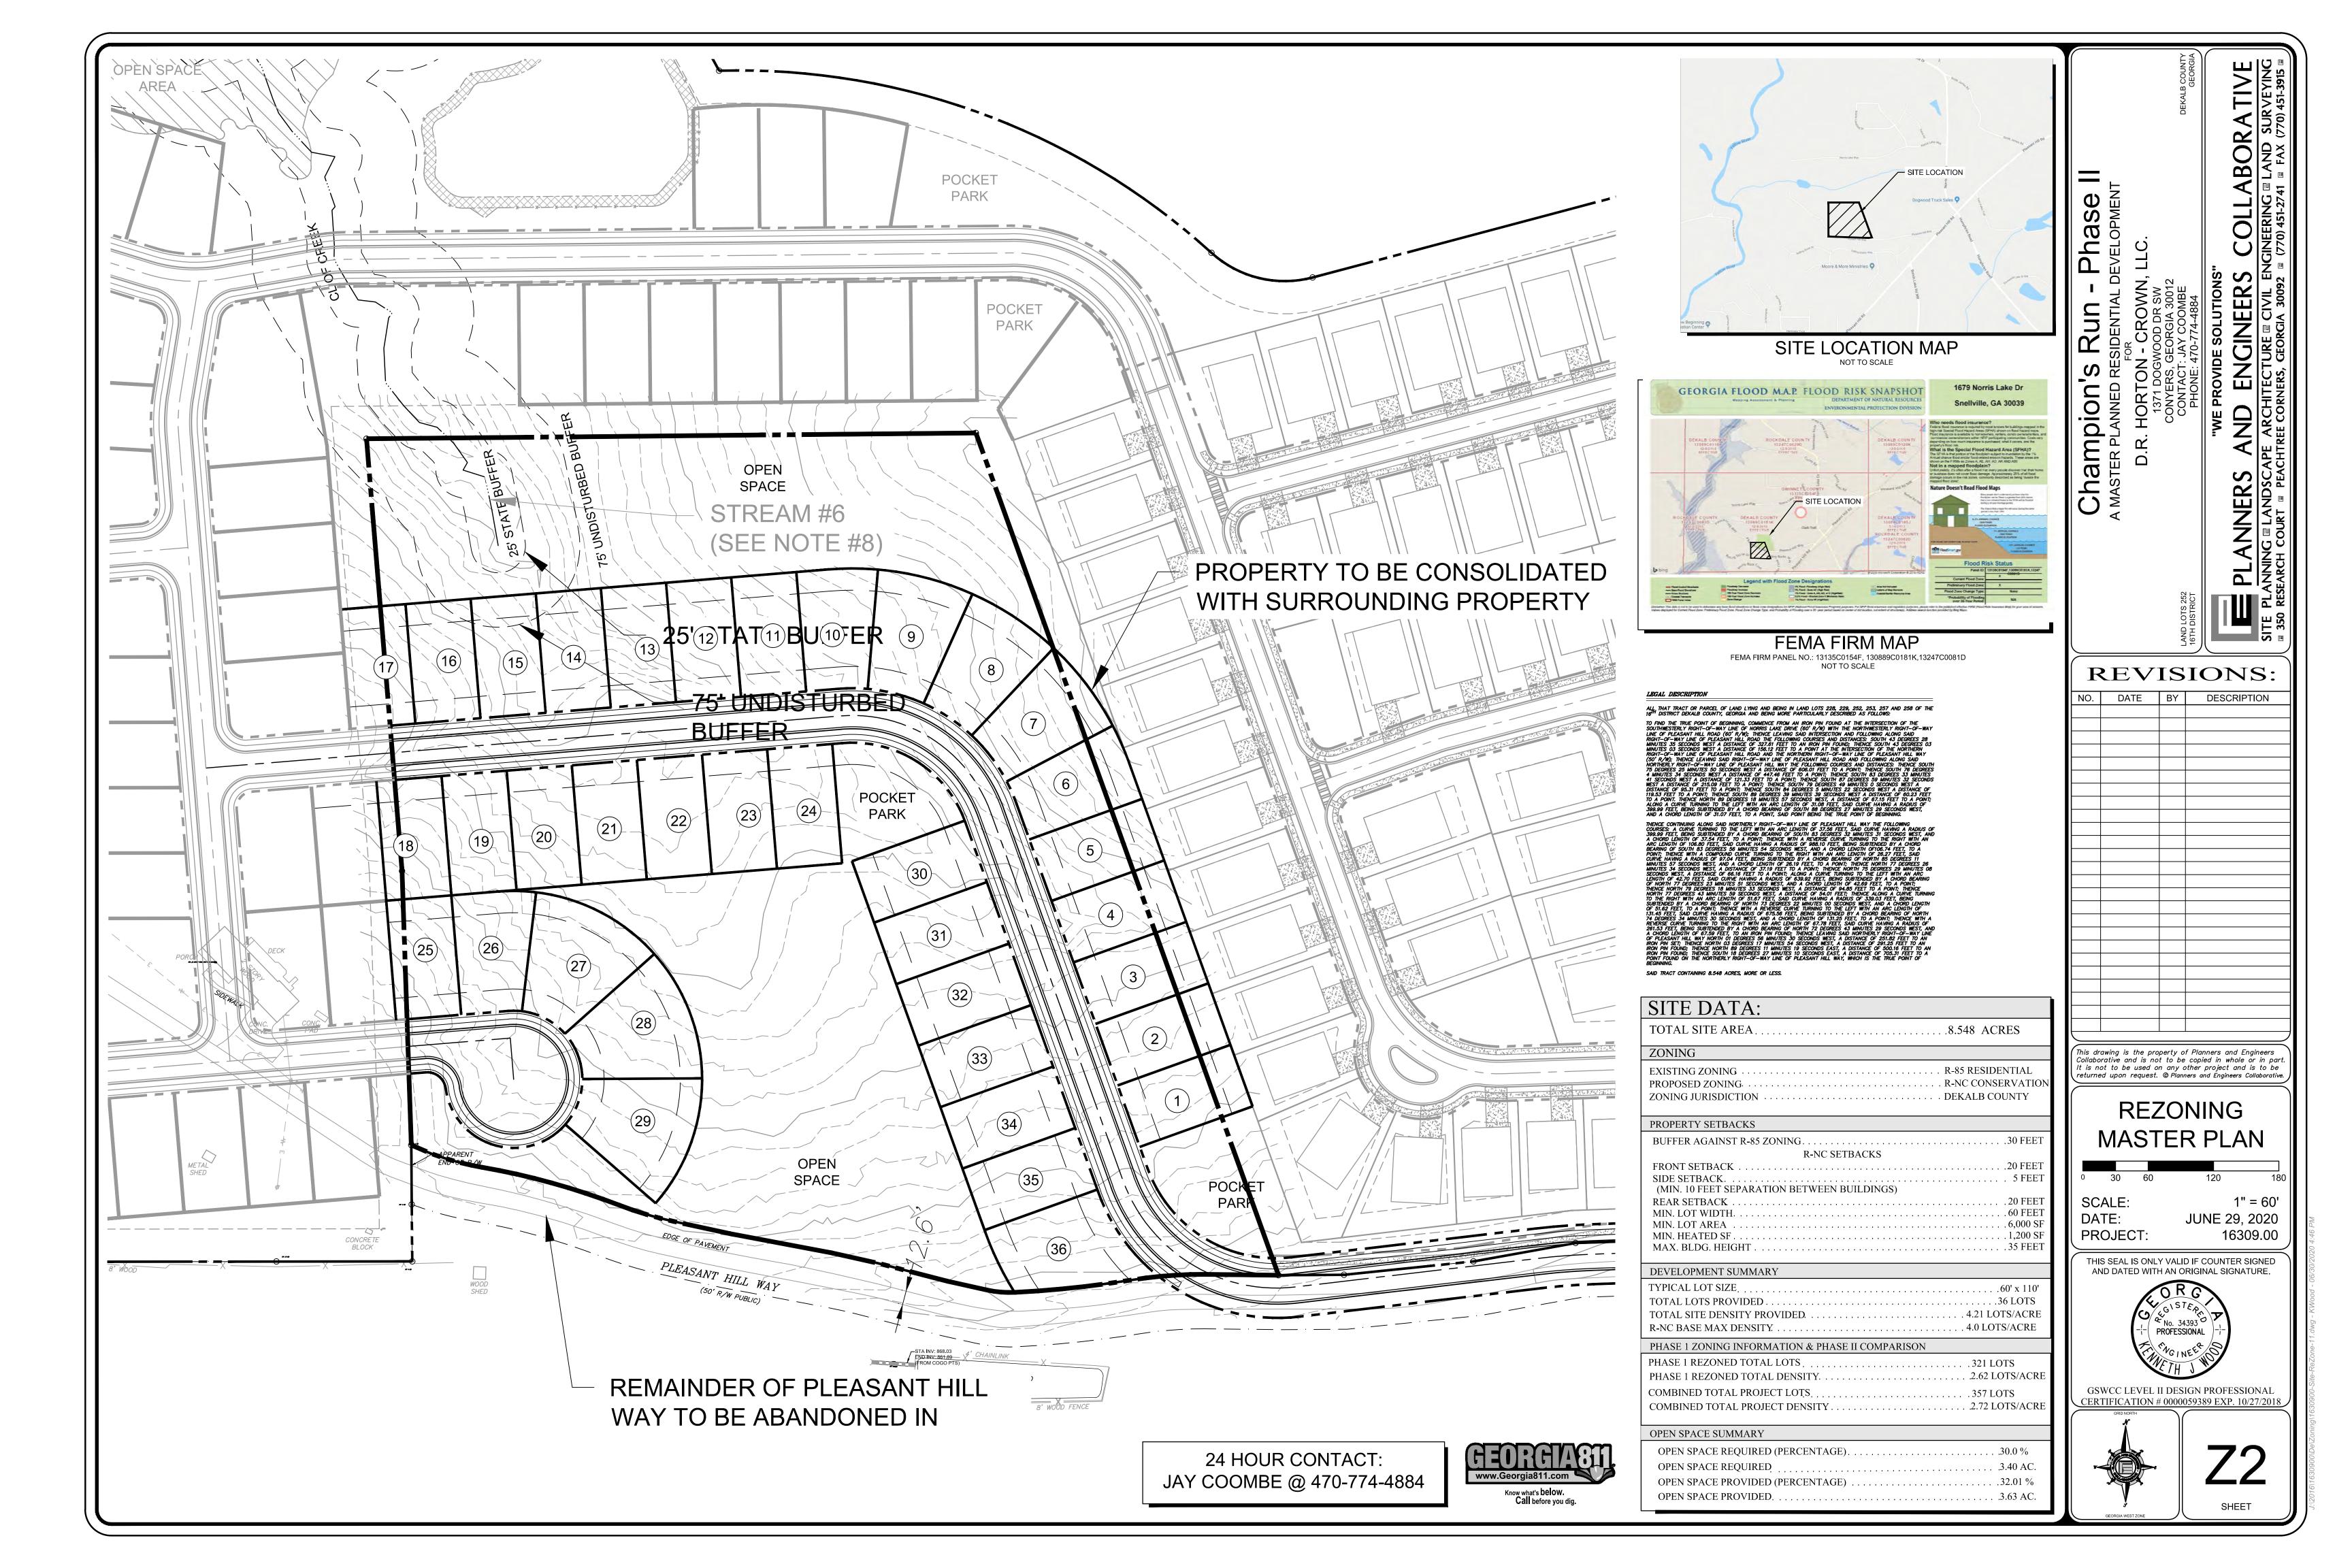

#### **PURPOSE:**

Application of D.R. Horton-Crown LLC c/o Battle Law, P.C. to amend the Future Land Use Plan from Conservation Open Space (COS) to Suburban (SUB) to develop 36 single-family detached residences. The property is located on the north side of Pleasant Hill Way, approximately 1,700 feet west of Pleasant Hill Road, at 8400 Pleasant Hill Way in Lithonia, Georgia. The property has approximately 740 feet of frontage along Pleasant Hill Way and contains 8.5 acres.

#### **STAFF ANALYSIS**

| Case No.:                      | LP-20-1244114                         |                  | Agenda #: N.5   |                          |
|--------------------------------|---------------------------------------|------------------|-----------------|--------------------------|
| Location/Address:              | 8400 Pleasant Hill Way Lithonia, GA 3 | 0058             | Commission Disf | trict:5 Super District:7 |
| Parcel IDs:                    | 16 252 02 002                         |                  |                 |                          |
| Request:                       | Future Land Use Plan Map Amendme      | nt               |                 |                          |
| Property Owner(s):             | DeKalb County                         |                  |                 |                          |
| Applicant/Agent:               | Battle Law Group c/o D.R. Horton      |                  |                 |                          |
| Acreage:                       | 8.548                                 |                  |                 |                          |
| Existing Land Use:             | Conservation Open Space (COS)         |                  |                 |                          |
| Proposed Land Use:             | Suburban (SUB)                        |                  |                 |                          |
| <b>Surrounding Properties:</b> | Suburban (SUB)                        |                  |                 |                          |
| Adjacent Zoning:               | North:MZ (SUB) South: R-85 (SUB) Ea   | st: RNC (SUB)    | West: RNC (SUE  | 3) Northeast: MZ         |
| (Adjacent Land Use):           | (SUB) Northwest: MZ (SUB) Southeas    | st: R-85 (SUB) : | Southwest: R-85 | S (SUB)                  |
| Comprehensive Plan:            |                                       |                  |                 |                          |
|                                |                                       | X Consis         | stent           | Inconsistent             |
| Proposed Density: 4.3          | 21 units/acre F                       | xisting Density  | v: N/A          |                          |

#### **Attachments:**

- 1. Department and Division Comments
- 2. Supplemental Analysis
- 3. Application
- 4. Site Plan
- 5. Zoning Map
- 6. Land Use Plan Map
- 7. Aerial Photograph
- 8. Previous Case Maps (2018)

# Project Description

Address: 8400 Pleasant Hill Way

Owner / Project Name: D.R. Horton

| ourier / reject italier bill florton |                              |                       |
|--------------------------------------|------------------------------|-----------------------|
| Use                                  | Square Feet (% of total dev) | Units (if applicable) |
| Residential                          | 100%                         | 36 Units              |
| Commercial                           | N/A                          | N/A                   |
| Office                               | N/A                          | N/A                   |
| Retail                               | N/A                          | N/A                   |
| Entertainment                        | N/A                          | N/A                   |
| Other                                | N/A                          | N/A                   |
| Total                                | 100%                         |                       |