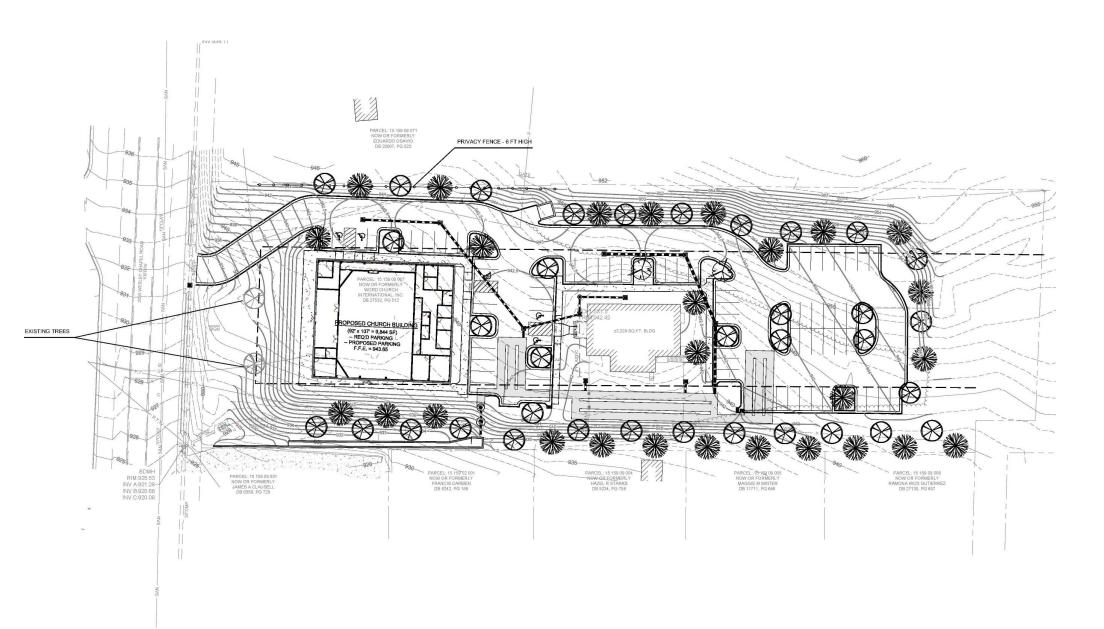

o inspect the property that is the subject of this application. |
| Owner: Agent: V Signature of Applicant                                                                                                   |
| Printed Name of Applicant:<br>Betty W. Christian<br>Notary Signature and Seal:                                                           |
|                                                                                                                                          |
| Rose 4. Doros                                                                                                                            |

P:\Current\_Planning\Forms\Application Forms 2018\SPECIAL LAND USE PERMIT (SLUP) docx

# **Survey – Existing Conditions**



**Site Plan** 



# **Tree Planting Plan**



# **Building Design - Rendering**



## **Building Design - Elevations**



# **Zoning Map**



## **Aerial View**







Subject Property

# **Site Photos**



(left) side of existing sanctuary and classroom/administrative/fellowship building.

(right) rear of sanctuary building, viewed from rear parking lot.