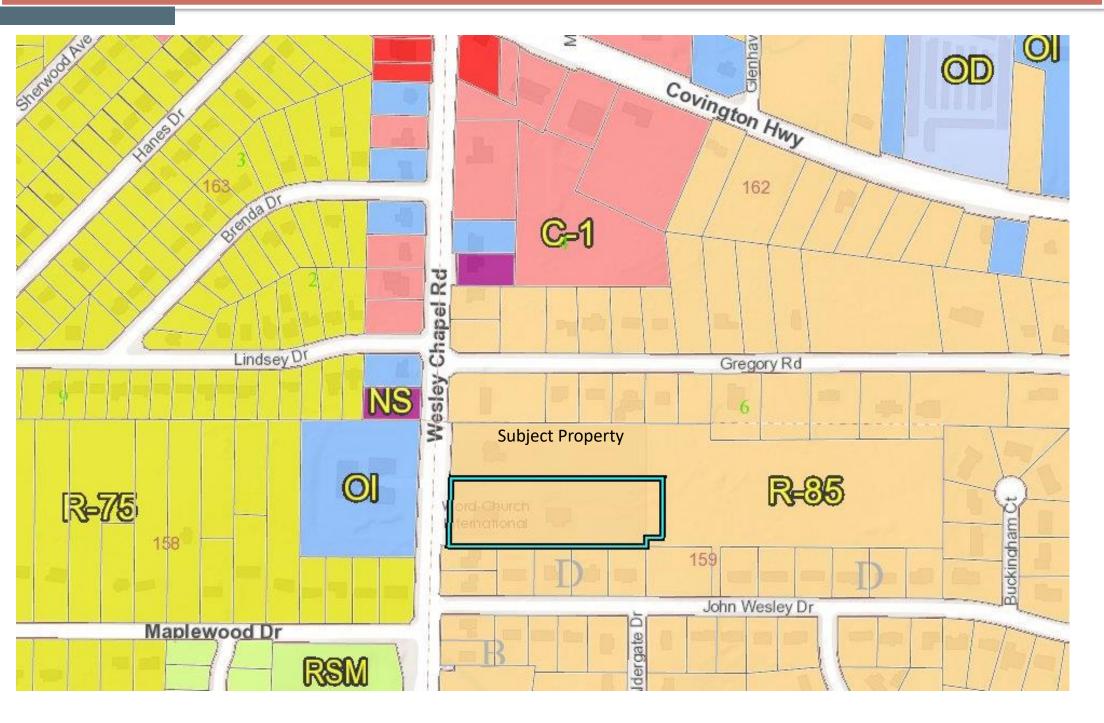

Applicant                                                                                                   |
| Printed Name of Applicant:<br>Betty W. Christian<br>Notary Signature and Seal:                                                           |
|                                                                                                                                          |
| Rose 4. Doros                                                                                                                            |

P:\Current\_Planning\Forms\Application Forms 2018\SPECIAL LAND USE PERMIT (SLUP) docx

# **Survey – Existing Conditions**



**Site Plan** 



# **Tree Planting Plan**



# **Building Design - Rendering**



## **Building Design - Elevations**



# **Zoning Map**



## **Aerial View**







Subject Property

# **Site Photos**



(left) side of existing sanctuary and classroom/administrative/fellowship building.

(right) rear of sanctuary building, viewed from rear parking lot.