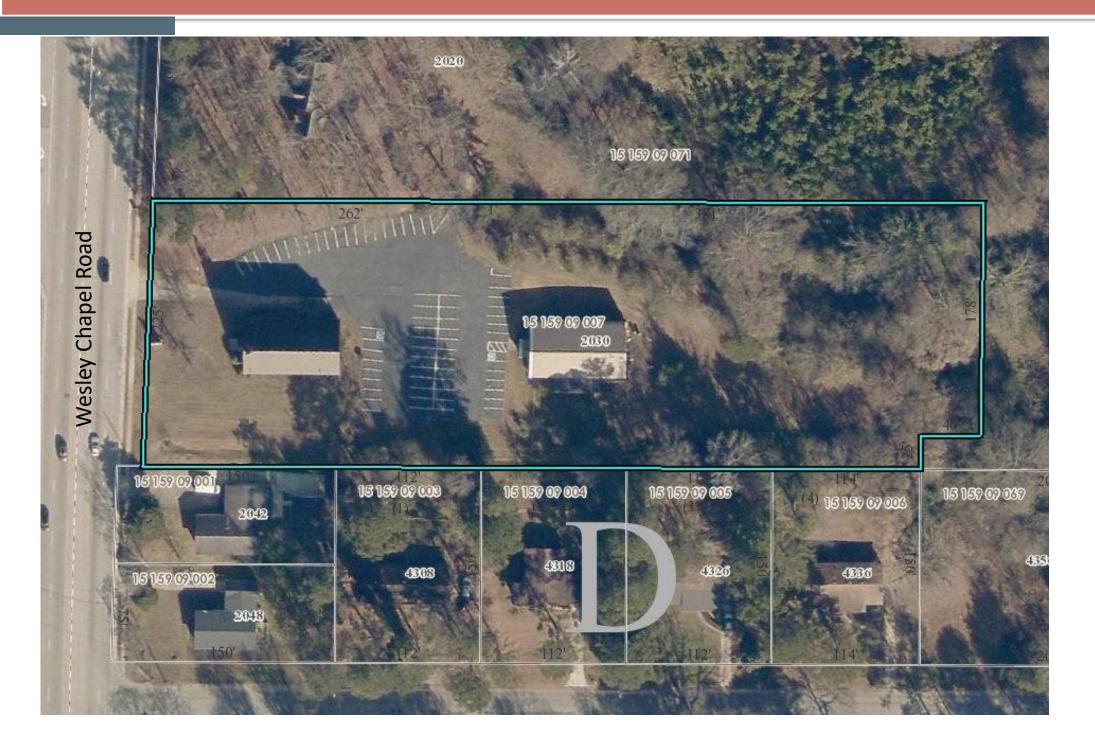

|
| Printed Name of Applicant:<br>Betty W. Christian<br>Notary Signature and Seal:                                                           |
|                                                                                                                                          |
| Rose 4. Doros                                                                                                                            |

P:\Current\_Planning\Forms\Application Forms 2018\SPECIAL LAND USE PERMIT (SLUP) docx

# **Survey – Existing Conditions**



**Site Plan** 



# **Tree Planting Plan**



# **Building Design - Rendering**



## **Building Design - Elevations**



# **Zoning Map**



## **Aerial View**







Subject Property

# **Site Photos**



(left) side of existing sanctuary and classroom/administrative/fellowship building.

(right) rear of sanctuary building, viewed from rear parking lot.