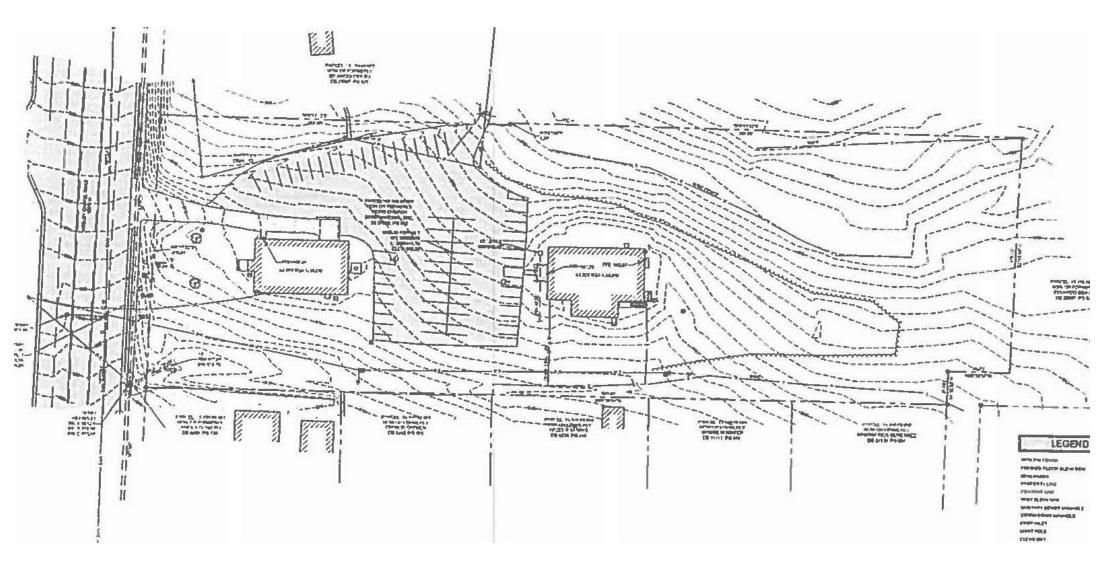

f of the Planning and Sustainable Department to inspect the property that is the subject of this application. |
| Owner: Agent: V Signature of Applicant                                                                                                   |
| Printed Name of Applicant:<br>Betty W. Christian<br>Notary Signature and Seal:                                                           |
|                                                                                                                                          |
| Rose 4. Doros                                                                                                                            |

P:\Current\_Planning\Forms\Application Forms 2018\SPECIAL LAND USE PERMIT (SLUP) docx

# **Survey – Existing Conditions**



**Site Plan** 



# **Tree Planting Plan**



# **Building Design - Rendering**



## **Building Design - Elevations**



# **Zoning Map**



## **Aerial View**







Subject Property

# **Site Photos**



(left) side of existing sanctuary and classroom/administrative/fellowship building.

(right) rear of sanctuary building, viewed from rear parking lot.