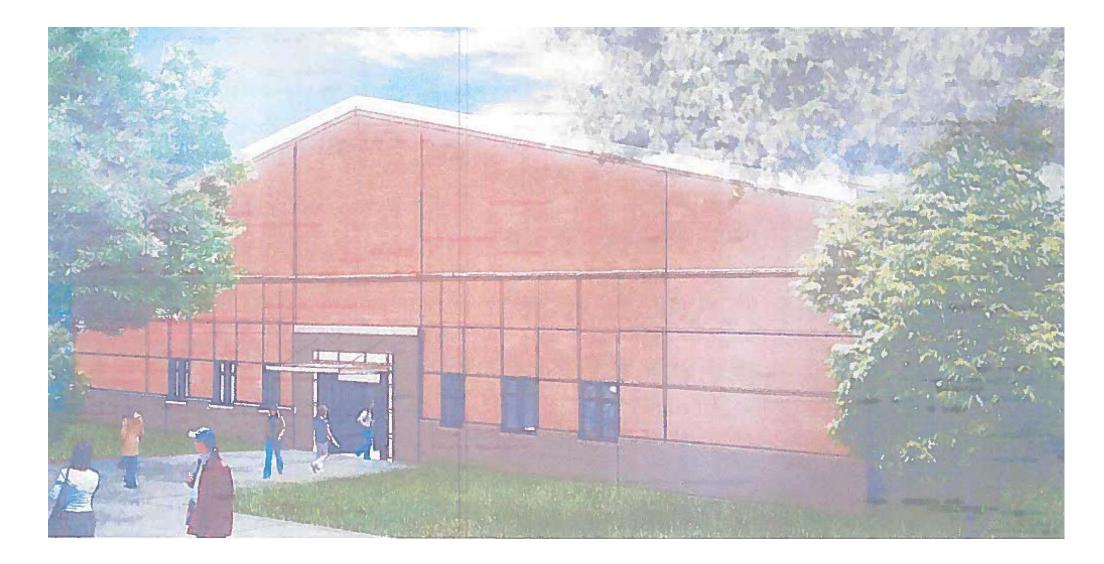

bject of this application. |
| Owner: Agent: V Signature of Applicant                                                                                                   |
| Printed Name of Applicant:<br>Betty W. Christian<br>Notary Signature and Seal:                                                           |
|                                                                                                                                          |
| Rose 4. Doros                                                                                                                            |

P:\Current\_Planning\Forms\Application Forms 2018\SPECIAL LAND USE PERMIT (SLUP) docx

# **Survey – Existing Conditions**



**Site Plan** 



# **Tree Planting Plan**



# **Building Design - Rendering**



## **Building Design - Elevations**



# **Zoning Map**



## **Aerial View**







Subject Property

# **Site Photos**



(left) side of existing sanctuary and classroom/administrative/fellowship building.

(right) rear of sanctuary building, viewed from rear parking lot.