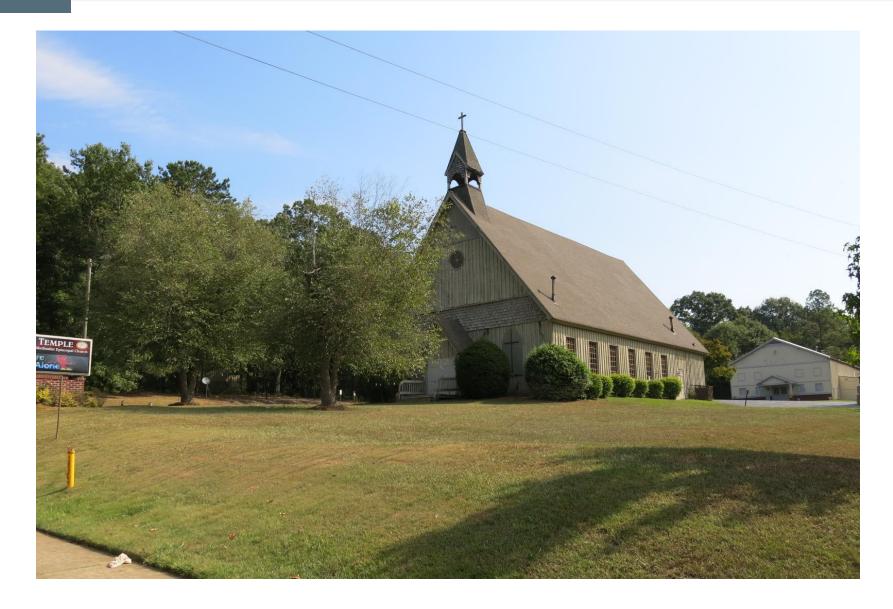

# **Site Photos**

(left) side of existing sanctuary and classroom/administrative/fellowship building.

(right) rear of sanctuary building, viewed from rear parking lot.