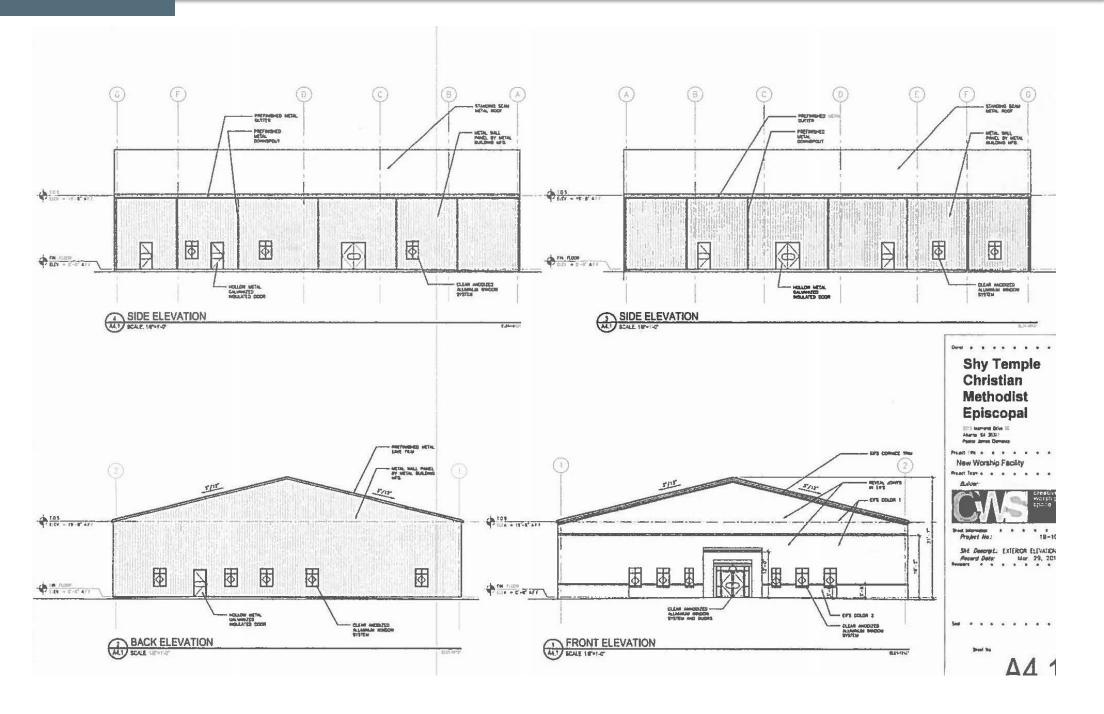

gent: V Signature of Applicant                                                                                                   |
| Printed Name of Applicant:<br>Betty W. Christian<br>Notary Signature and Seal:                                                           |
|                                                                                                                                          |
| Rose 4. Doros                                                                                                                            |

P:\Current\_Planning\Forms\Application Forms 2018\SPECIAL LAND USE PERMIT (SLUP) docx

# **Survey – Existing Conditions**



**Site Plan** 



# **Tree Planting Plan**



# **Building Design - Rendering**



## **Building Design - Elevations**



# **Zoning Map**



## **Aerial View**







Subject Property

# **Site Photos**



(left) side of existing sanctuary and classroom/administrative/fellowship building.

(right) rear of sanctuary building, viewed from rear parking lot.