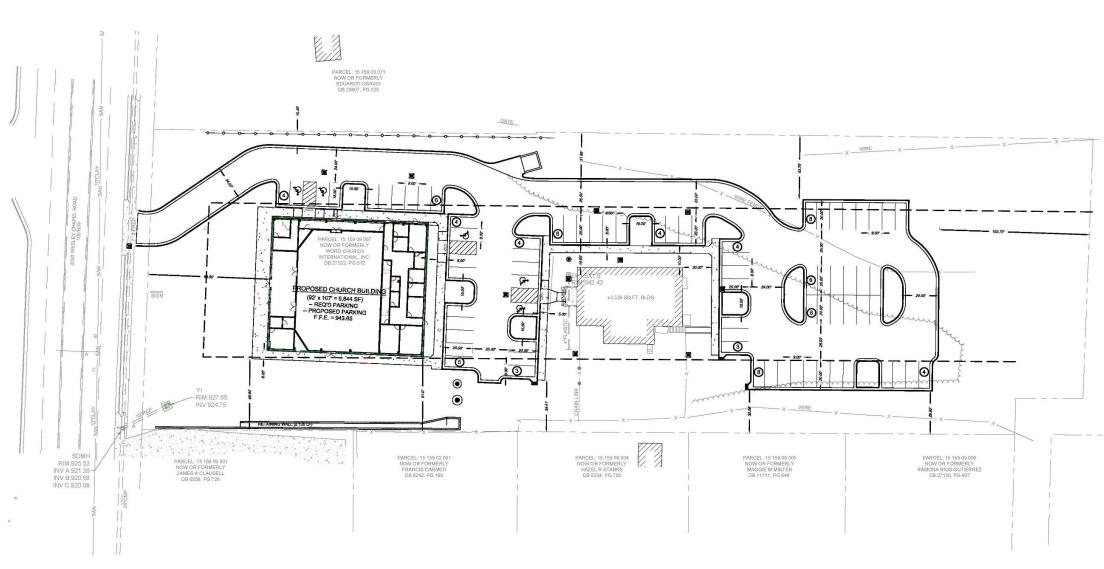

and Sustainable Department to inspect the property that is the subject of this application. |
| Owner: Agent: V Signature of Applicant                                                                                                   |
| Printed Name of Applicant:<br>Betty W. Christian<br>Notary Signature and Seal:                                                           |
|                                                                                                                                          |
| Rose 4. Doros                                                                                                                            |

P:\Current\_Planning\Forms\Application Forms 2018\SPECIAL LAND USE PERMIT (SLUP) docx

# **Survey – Existing Conditions**



**Site Plan** 



# **Tree Planting Plan**



# **Building Design - Rendering**



## **Building Design - Elevations**



# **Zoning Map**



## **Aerial View**







Subject Property

# **Site Photos**



(left) side of existing sanctuary and classroom/administrative/fellowship building.

(right) rear of sanctuary building, viewed from rear parking lot.