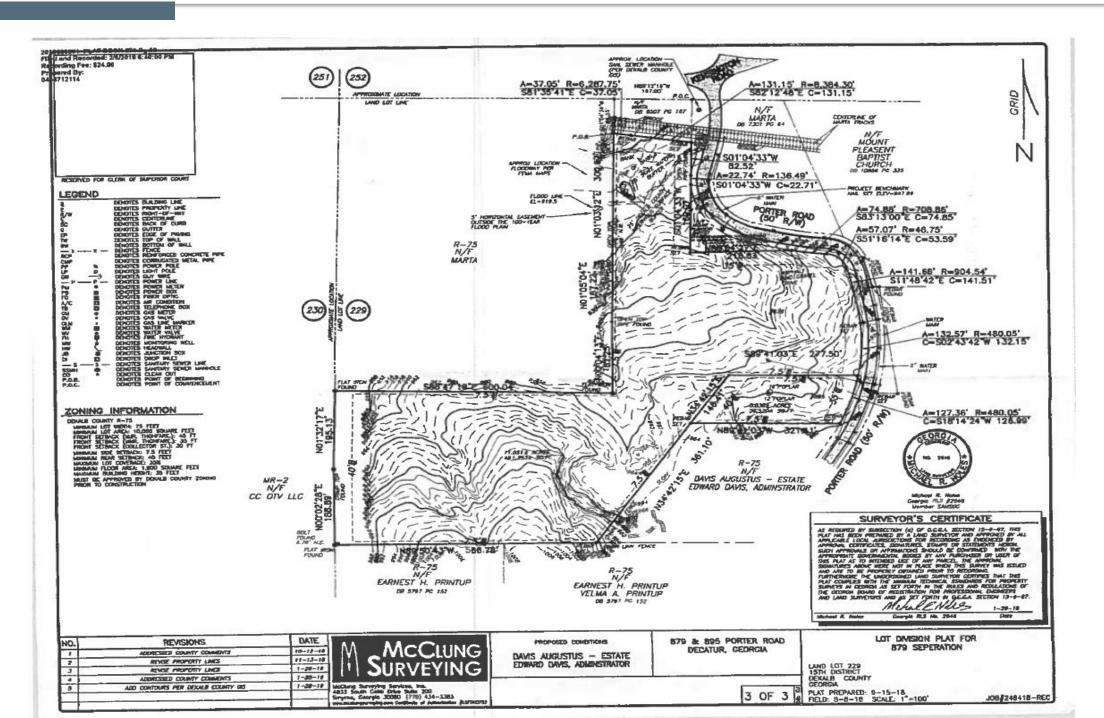

| STAFF ANALYSIS                                                                |                                                                                                                                                                                                                                                                                                                                                                                                                                                                                                                                                                                                                                                                                                                                                                                                                                                                                                                                                                            |                                                                                                          |    |
|-------------------------------------------------------------------------------|----------------------------------------------------------------------------------------------------------------------------------------------------------------------------------------------------------------------------------------------------------------------------------------------------------------------------------------------------------------------------------------------------------------------------------------------------------------------------------------------------------------------------------------------------------------------------------------------------------------------------------------------------------------------------------------------------------------------------------------------------------------------------------------------------------------------------------------------------------------------------------------------------------------------------------------------------------------------------|----------------------------------------------------------------------------------------------------------|----|
| Case No.:                                                                     | Z-20-1243755                                                                                                                                                                                                                                                                                                                                                                                                                                                                                                                                                                                                                                                                                                                                                                                                                                                                                                                                                               | Agenda #: N6                                                                                             |    |
| Location/Address:                                                             | 879 & 895 Porter Road                                                                                                                                                                                                                                                                                                                                                                                                                                                                                                                                                                                                                                                                                                                                                                                                                                                                                                                                                      | Commission District: 04 Super District:                                                                  | 06 |
| Parcel ID:                                                                    | 15-229-04-022 & 15-229-                                                                                                                                                                                                                                                                                                                                                                                                                                                                                                                                                                                                                                                                                                                                                                                                                                                                                                                                                    | 04-061                                                                                                   |    |
| Request:                                                                      |                                                                                                                                                                                                                                                                                                                                                                                                                                                                                                                                                                                                                                                                                                                                                                                                                                                                                                                                                                            | n R-75 (Residential Medium Lot - 75) to RSM (Resider<br>a 70-unit luxury townhome community at a density |    |
| Property Owner/Agent:                                                         | Edward Davis, Administra                                                                                                                                                                                                                                                                                                                                                                                                                                                                                                                                                                                                                                                                                                                                                                                                                                                                                                                                                   | ntor of Estate of Gus Davis                                                                              |    |
| Applicant/Agent:                                                              | Core Development Group                                                                                                                                                                                                                                                                                                                                                                                                                                                                                                                                                                                                                                                                                                                                                                                                                                                                                                                                                     | o, LLC c/o Battle Law, P.C.                                                                              |    |
| Acreage:                                                                      | 11.8 acres                                                                                                                                                                                                                                                                                                                                                                                                                                                                                                                                                                                                                                                                                                                                                                                                                                                                                                                                                                 |                                                                                                          |    |
| Existing Land Use:                                                            | The site is undeveloped v                                                                                                                                                                                                                                                                                                                                                                                                                                                                                                                                                                                                                                                                                                                                                                                                                                                                                                                                                  | vith mature shrubbery, trees, and vegetation                                                             |    |
| Surrounding Properties & Adjacent Zoning:                                     | North of the subject properties on Porter Road is an undeveloped parcel on R-75 (Residential Medium Lot) zoned property which has the MATRA rail line running east and west along the center of the property. Further east is the location of the Mount Pleasant Baptist Church on R-75 (Residential Medium Lot) zoned property, as well as multi-family housing on MR-2 (Residential Medium Lot) zoned property. Directly south of the subject properties are single-family detached homes on R-75 (Residential Medium Lot) zoned properties. West of the subject properties is an undeveloped parcel that is zoned R-75 (Residential Medium lot) which has a creek that runs east and west along the center property as well as the MARTA rail line that runs east and west along the northern edge of the property. Also, located west of the subject properties are multi-family housing on MR-2 (Residential Medium Lot) zoned property.  B Consistent X Inconsistent |                                                                                                          |    |
| Comprehensive Plan: SUB                                                       | Consistent                                                                                                                                                                                                                                                                                                                                                                                                                                                                                                                                                                                                                                                                                                                                                                                                                                                                                                                                                                 | Inconsistent                                                                                             |    |
| Proposed Density: Six (6) units per acre                                      |                                                                                                                                                                                                                                                                                                                                                                                                                                                                                                                                                                                                                                                                                                                                                                                                                                                                                                                                                                            | Existing Density: Undeveloped Parcels                                                                    |    |
| <b>Proposed Units/Square Ft.:</b> 70 single family attached homes (townhomes) |                                                                                                                                                                                                                                                                                                                                                                                                                                                                                                                                                                                                                                                                                                                                                                                                                                                                                                                                                                            | Existing Units/Square Feet: Undeveloped Parce                                                            | ls |