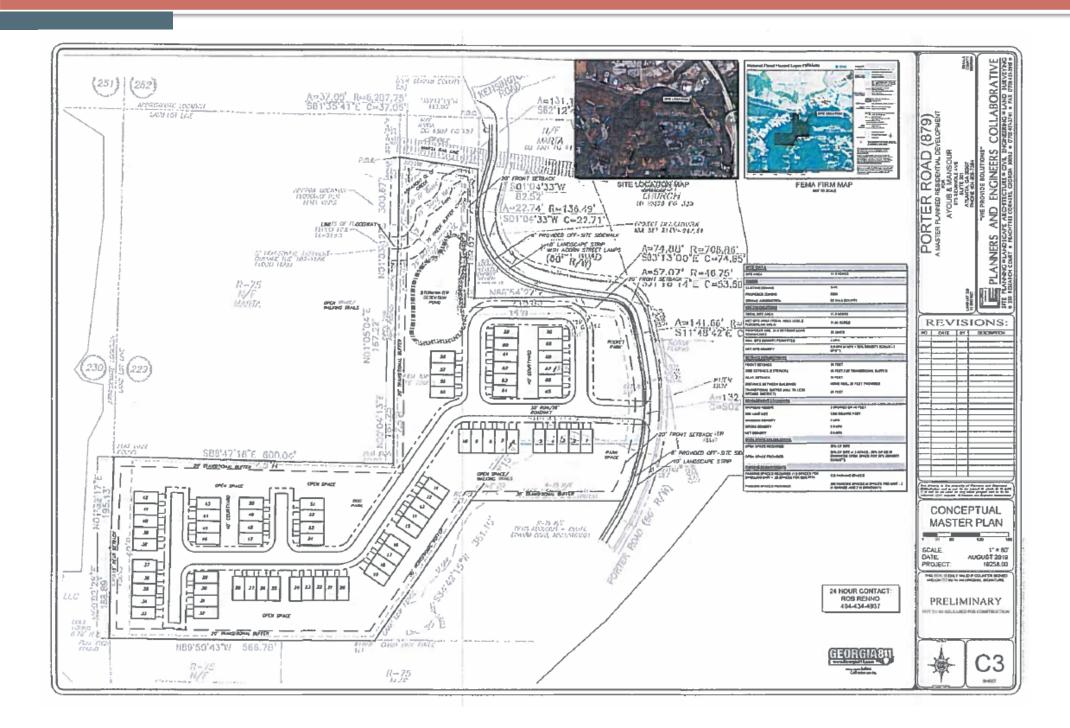

| STAFF ANALYSIS                                                                |                                                                                                                                                                                                                                                                                                                                                                                                                                                                                                                                                                                                                                                                                                                                                                                                                                                                                                                                                                            |                                                                                                          |    |
|-------------------------------------------------------------------------------|----------------------------------------------------------------------------------------------------------------------------------------------------------------------------------------------------------------------------------------------------------------------------------------------------------------------------------------------------------------------------------------------------------------------------------------------------------------------------------------------------------------------------------------------------------------------------------------------------------------------------------------------------------------------------------------------------------------------------------------------------------------------------------------------------------------------------------------------------------------------------------------------------------------------------------------------------------------------------|----------------------------------------------------------------------------------------------------------|----|
| Case No.:                                                                     | Z-20-1243755                                                                                                                                                                                                                                                                                                                                                                                                                                                                                                                                                                                                                                                                                                                                                                                                                                                                                                                                                               | Agenda #: N6                                                                                             |    |
| Location/Address:                                                             | 879 & 895 Porter Road                                                                                                                                                                                                                                                                                                                                                                                                                                                                                                                                                                                                                                                                                                                                                                                                                                                                                                                                                      | Commission District: 04 Super District:                                                                  | 06 |
| Parcel ID:                                                                    | 15-229-04-022 & 15-229-                                                                                                                                                                                                                                                                                                                                                                                                                                                                                                                                                                                                                                                                                                                                                                                                                                                                                                                                                    | 04-061                                                                                                   |    |
| Request:                                                                      |                                                                                                                                                                                                                                                                                                                                                                                                                                                                                                                                                                                                                                                                                                                                                                                                                                                                                                                                                                            | n R-75 (Residential Medium Lot - 75) to RSM (Resider<br>a 70-unit luxury townhome community at a density |    |
| Property Owner/Agent:                                                         | Edward Davis, Administra                                                                                                                                                                                                                                                                                                                                                                                                                                                                                                                                                                                                                                                                                                                                                                                                                                                                                                                                                   | ntor of Estate of Gus Davis                                                                              |    |
| Applicant/Agent:                                                              | Core Development Group                                                                                                                                                                                                                                                                                                                                                                                                                                                                                                                                                                                                                                                                                                                                                                                                                                                                                                                                                     | o, LLC c/o Battle Law, P.C.                                                                              |    |
| Acreage:                                                                      | 11.8 acres                                                                                                                                                                                                                                                                                                                                                                                                                                                                                                                                                                                                                                                                                                                                                                                                                                                                                                                                                                 |                                                                                                          |    |
| Existing Land Use:                                                            | The site is undeveloped v                                                                                                                                                                                                                                                                                                                                                                                                                                                                                                                                                                                                                                                                                                                                                                                                                                                                                                                                                  | vith mature shrubbery, trees, and vegetation                                                             |    |
| Surrounding Properties & Adjacent Zoning:                                     | North of the subject properties on Porter Road is an undeveloped parcel on R-75 (Residential Medium Lot) zoned property which has the MATRA rail line running east and west along the center of the property. Further east is the location of the Mount Pleasant Baptist Church on R-75 (Residential Medium Lot) zoned property, as well as multi-family housing on MR-2 (Residential Medium Lot) zoned property. Directly south of the subject properties are single-family detached homes on R-75 (Residential Medium Lot) zoned properties. West of the subject properties is an undeveloped parcel that is zoned R-75 (Residential Medium lot) which has a creek that runs east and west along the center property as well as the MARTA rail line that runs east and west along the northern edge of the property. Also, located west of the subject properties are multi-family housing on MR-2 (Residential Medium Lot) zoned property.  B Consistent X Inconsistent |                                                                                                          |    |
| Comprehensive Plan: SUB                                                       | Consistent                                                                                                                                                                                                                                                                                                                                                                                                                                                                                                                                                                                                                                                                                                                                                                                                                                                                                                                                                                 | Inconsistent                                                                                             |    |
| Proposed Density: Six (6) units per acre                                      |                                                                                                                                                                                                                                                                                                                                                                                                                                                                                                                                                                                                                                                                                                                                                                                                                                                                                                                                                                            | Existing Density: Undeveloped Parcels                                                                    |    |
| <b>Proposed Units/Square Ft.:</b> 70 single family attached homes (townhomes) |                                                                                                                                                                                                                                                                                                                                                                                                                                                                                                                                                                                                                                                                                                                                                                                                                                                                                                                                                                            | Existing Units/Square Feet: Undeveloped Parce                                                            | ls |