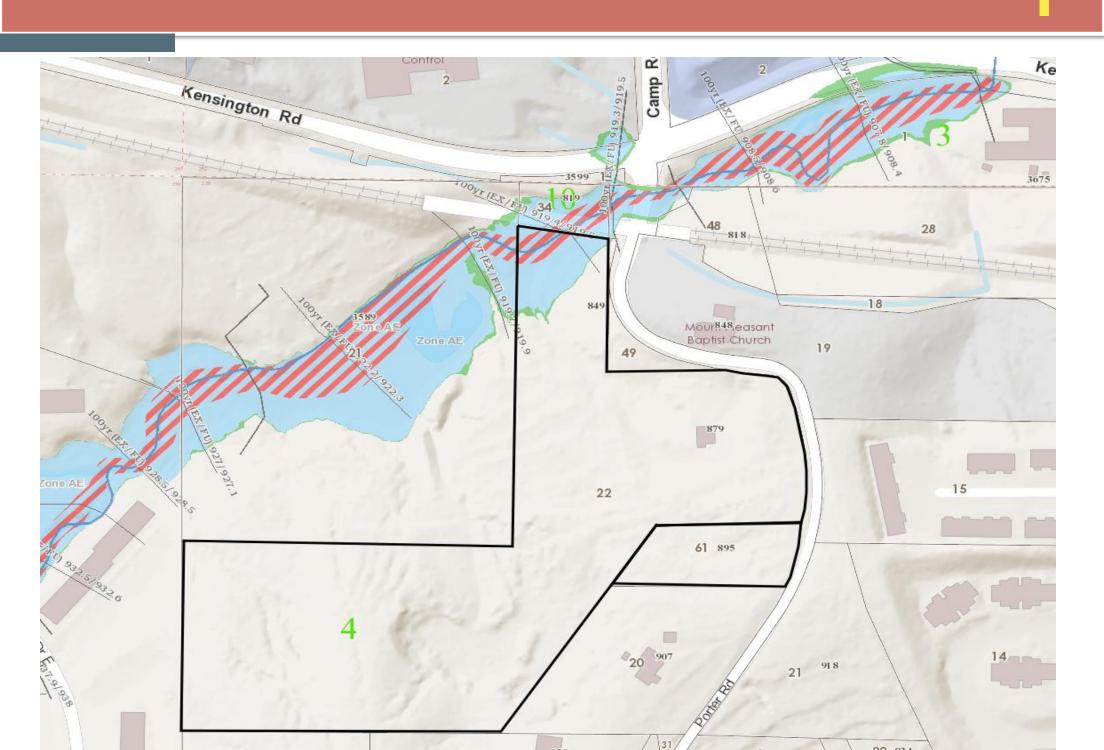

| STAFF ANALYSIS                                                                |                                                                                                                                                                                                                                                                                                                                                                                                                                                                                                                                                                                                                                                                                                                                                                                                                                                                                                                                                                            |                                                                                                          |    |
|-------------------------------------------------------------------------------|----------------------------------------------------------------------------------------------------------------------------------------------------------------------------------------------------------------------------------------------------------------------------------------------------------------------------------------------------------------------------------------------------------------------------------------------------------------------------------------------------------------------------------------------------------------------------------------------------------------------------------------------------------------------------------------------------------------------------------------------------------------------------------------------------------------------------------------------------------------------------------------------------------------------------------------------------------------------------|----------------------------------------------------------------------------------------------------------|----|
| Case No.:                                                                     | Z-20-1243755                                                                                                                                                                                                                                                                                                                                                                                                                                                                                                                                                                                                                                                                                                                                                                                                                                                                                                                                                               | Agenda #: N6                                                                                             |    |
| Location/Address:                                                             | 879 & 895 Porter Road                                                                                                                                                                                                                                                                                                                                                                                                                                                                                                                                                                                                                                                                                                                                                                                                                                                                                                                                                      | Commission District: 04 Super District:                                                                  | 06 |
| Parcel ID:                                                                    | 15-229-04-022 & 15-229-                                                                                                                                                                                                                                                                                                                                                                                                                                                                                                                                                                                                                                                                                                                                                                                                                                                                                                                                                    | 04-061                                                                                                   |    |
| Request:                                                                      |                                                                                                                                                                                                                                                                                                                                                                                                                                                                                                                                                                                                                                                                                                                                                                                                                                                                                                                                                                            | n R-75 (Residential Medium Lot - 75) to RSM (Resider<br>a 70-unit luxury townhome community at a density |    |
| Property Owner/Agent:                                                         | Edward Davis, Administra                                                                                                                                                                                                                                                                                                                                                                                                                                                                                                                                                                                                                                                                                                                                                                                                                                                                                                                                                   | ntor of Estate of Gus Davis                                                                              |    |
| Applicant/Agent:                                                              | Core Development Group                                                                                                                                                                                                                                                                                                                                                                                                                                                                                                                                                                                                                                                                                                                                                                                                                                                                                                                                                     | o, LLC c/o Battle Law, P.C.                                                                              |    |
| Acreage:                                                                      | 11.8 acres                                                                                                                                                                                                                                                                                                                                                                                                                                                                                                                                                                                                                                                                                                                                                                                                                                                                                                                                                                 |                                                                                                          |    |
| Existing Land Use:                                                            | The site is undeveloped v                                                                                                                                                                                                                                                                                                                                                                                                                                                                                                                                                                                                                                                                                                                                                                                                                                                                                                                                                  | vith mature shrubbery, trees, and vegetation                                                             |    |
| Surrounding Properties & Adjacent Zoning:                                     | North of the subject properties on Porter Road is an undeveloped parcel on R-75 (Residential Medium Lot) zoned property which has the MATRA rail line running east and west along the center of the property. Further east is the location of the Mount Pleasant Baptist Church on R-75 (Residential Medium Lot) zoned property, as well as multi-family housing on MR-2 (Residential Medium Lot) zoned property. Directly south of the subject properties are single-family detached homes on R-75 (Residential Medium Lot) zoned properties. West of the subject properties is an undeveloped parcel that is zoned R-75 (Residential Medium lot) which has a creek that runs east and west along the center property as well as the MARTA rail line that runs east and west along the northern edge of the property. Also, located west of the subject properties are multi-family housing on MR-2 (Residential Medium Lot) zoned property.  B Consistent X Inconsistent |                                                                                                          |    |
| Comprehensive Plan: SUB                                                       | Consistent                                                                                                                                                                                                                                                                                                                                                                                                                                                                                                                                                                                                                                                                                                                                                                                                                                                                                                                                                                 | Inconsistent                                                                                             |    |
| Proposed Density: Six (6) units per acre                                      |                                                                                                                                                                                                                                                                                                                                                                                                                                                                                                                                                                                                                                                                                                                                                                                                                                                                                                                                                                            | Existing Density: Undeveloped Parcels                                                                    |    |
| <b>Proposed Units/Square Ft.:</b> 70 single family attached homes (townhomes) |                                                                                                                                                                                                                                                                                                                                                                                                                                                                                                                                                                                                                                                                                                                                                                                                                                                                                                                                                                            | Existing Units/Square Feet: Undeveloped Parce                                                            | ls |