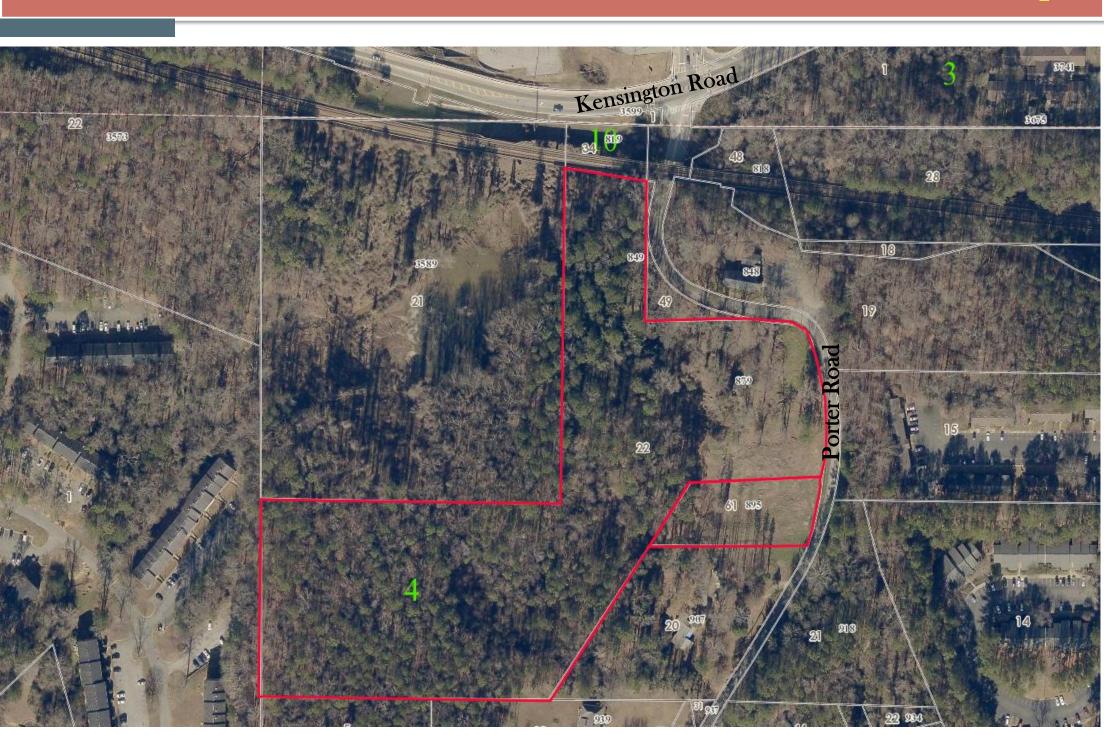

| STAFF ANALYSIS                                                                |                                                                                                                                                                                                                                                                                                                                                                                                                                                                                                                                                                                                                                                                                                                                                                                                                                                                                                                                                                            |                                                                                                          |    |
|-------------------------------------------------------------------------------|----------------------------------------------------------------------------------------------------------------------------------------------------------------------------------------------------------------------------------------------------------------------------------------------------------------------------------------------------------------------------------------------------------------------------------------------------------------------------------------------------------------------------------------------------------------------------------------------------------------------------------------------------------------------------------------------------------------------------------------------------------------------------------------------------------------------------------------------------------------------------------------------------------------------------------------------------------------------------|----------------------------------------------------------------------------------------------------------|----|
| Case No.:                                                                     | Z-20-1243755                                                                                                                                                                                                                                                                                                                                                                                                                                                                                                                                                                                                                                                                                                                                                                                                                                                                                                                                                               | Agenda #: N6                                                                                             |    |
| Location/Address:                                                             | 879 & 895 Porter Road                                                                                                                                                                                                                                                                                                                                                                                                                                                                                                                                                                                                                                                                                                                                                                                                                                                                                                                                                      | Commission District: 04 Super District:                                                                  | 06 |
| Parcel ID:                                                                    | 15-229-04-022 & 15-229-                                                                                                                                                                                                                                                                                                                                                                                                                                                                                                                                                                                                                                                                                                                                                                                                                                                                                                                                                    | 04-061                                                                                                   |    |
| Request:                                                                      |                                                                                                                                                                                                                                                                                                                                                                                                                                                                                                                                                                                                                                                                                                                                                                                                                                                                                                                                                                            | n R-75 (Residential Medium Lot - 75) to RSM (Resider<br>a 70-unit luxury townhome community at a density |    |
| Property Owner/Agent:                                                         | Edward Davis, Administra                                                                                                                                                                                                                                                                                                                                                                                                                                                                                                                                                                                                                                                                                                                                                                                                                                                                                                                                                   | ntor of Estate of Gus Davis                                                                              |    |
| Applicant/Agent:                                                              | Core Development Group                                                                                                                                                                                                                                                                                                                                                                                                                                                                                                                                                                                                                                                                                                                                                                                                                                                                                                                                                     | o, LLC c/o Battle Law, P.C.                                                                              |    |
| Acreage:                                                                      | 11.8 acres                                                                                                                                                                                                                                                                                                                                                                                                                                                                                                                                                                                                                                                                                                                                                                                                                                                                                                                                                                 |                                                                                                          |    |
| Existing Land Use:                                                            | The site is undeveloped v                                                                                                                                                                                                                                                                                                                                                                                                                                                                                                                                                                                                                                                                                                                                                                                                                                                                                                                                                  | vith mature shrubbery, trees, and vegetation                                                             |    |
| Surrounding Properties & Adjacent Zoning:                                     | North of the subject properties on Porter Road is an undeveloped parcel on R-75 (Residential Medium Lot) zoned property which has the MATRA rail line running east and west along the center of the property. Further east is the location of the Mount Pleasant Baptist Church on R-75 (Residential Medium Lot) zoned property, as well as multi-family housing on MR-2 (Residential Medium Lot) zoned property. Directly south of the subject properties are single-family detached homes on R-75 (Residential Medium Lot) zoned properties. West of the subject properties is an undeveloped parcel that is zoned R-75 (Residential Medium lot) which has a creek that runs east and west along the center property as well as the MARTA rail line that runs east and west along the northern edge of the property. Also, located west of the subject properties are multi-family housing on MR-2 (Residential Medium Lot) zoned property.  B Consistent X Inconsistent |                                                                                                          |    |
| Comprehensive Plan: SUB                                                       | Consistent                                                                                                                                                                                                                                                                                                                                                                                                                                                                                                                                                                                                                                                                                                                                                                                                                                                                                                                                                                 | Inconsistent                                                                                             |    |
| Proposed Density: Six (6) units per acre                                      |                                                                                                                                                                                                                                                                                                                                                                                                                                                                                                                                                                                                                                                                                                                                                                                                                                                                                                                                                                            | Existing Density: Undeveloped Parcels                                                                    |    |
| <b>Proposed Units/Square Ft.:</b> 70 single family attached homes (townhomes) |                                                                                                                                                                                                                                                                                                                                                                                                                                                                                                                                                                                                                                                                                                                                                                                                                                                                                                                                                                            | Existing Units/Square Feet: Undeveloped Parce                                                            | ls |