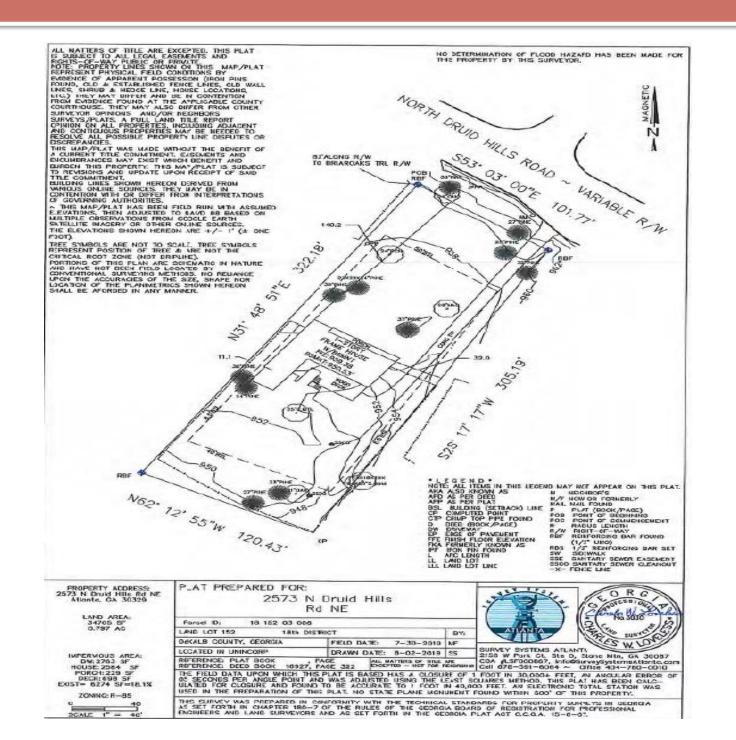

#### CTACE ANIAI VCIC

| STAFF ANALYSIS                              |                                                                                                                                                                                                                                                                                                                                              |                                 |                      |
|---------------------------------------------|----------------------------------------------------------------------------------------------------------------------------------------------------------------------------------------------------------------------------------------------------------------------------------------------------------------------------------------------|---------------------------------|----------------------|
| Case No.:                                   | Z-20-1243840                                                                                                                                                                                                                                                                                                                                 | Agenda #: N.8                   |                      |
| Location/Address:                           | 2573 North Druid Hills Ro                                                                                                                                                                                                                                                                                                                    | ad Commission District: 0       | 2 Super District: 06 |
| Parcel ID:                                  | 18-152-03-006                                                                                                                                                                                                                                                                                                                                |                                 |                      |
| Request:                                    | To rezone property from R-85 (Residential Medium Lot) District to RSM (Residential Small Lot Mix) District to develop five detached urban single family structures at a density of 6.01 units per acre.                                                                                                                                      |                                 |                      |
| Property Owner/Agent:                       | Diane McCorvey                                                                                                                                                                                                                                                                                                                               |                                 |                      |
| Applicant/Agent:                            | Battle Law, P.C.                                                                                                                                                                                                                                                                                                                             |                                 |                      |
| Acreage:                                    | .797                                                                                                                                                                                                                                                                                                                                         |                                 |                      |
| Existing Land Use:                          | Vacant                                                                                                                                                                                                                                                                                                                                       |                                 |                      |
| Surrounding Properties/<br>Adjacent Zoning: | North: R-60 (Residential Small Lot) District and RSM (Residential Small Lot Mix) District; Detached Single Family Residences. East: RSM (Residential Small Lot Mix) District; Multi-family.South: RSM (Residential Small Lot Mix) District; Multi-family. West: RSM (Residential Small Lot Mix) District; Attached Single Family Residences. |                                 |                      |
| Comprehensive Plan:                         | Suburban (SUB)                                                                                                                                                                                                                                                                                                                               | X                               |                      |
|                                             |                                                                                                                                                                                                                                                                                                                                              | Consistent                      | Inconsistent         |
| Proposed Density: 6.01 units per acre       |                                                                                                                                                                                                                                                                                                                                              | Existing Density: N/A           |                      |
| Proposed Square Ft.: Min: 1,000 square feet |                                                                                                                                                                                                                                                                                                                                              | Existing Units/Square Feet: N/A |                      |
| Proposed Lot Coverage: 56%                  |                                                                                                                                                                                                                                                                                                                                              | Existing Lot Coverage: 18.1%    |                      |
|                                             |                                                                                                                                                                                                                                                                                                                                              |                                 |                      |