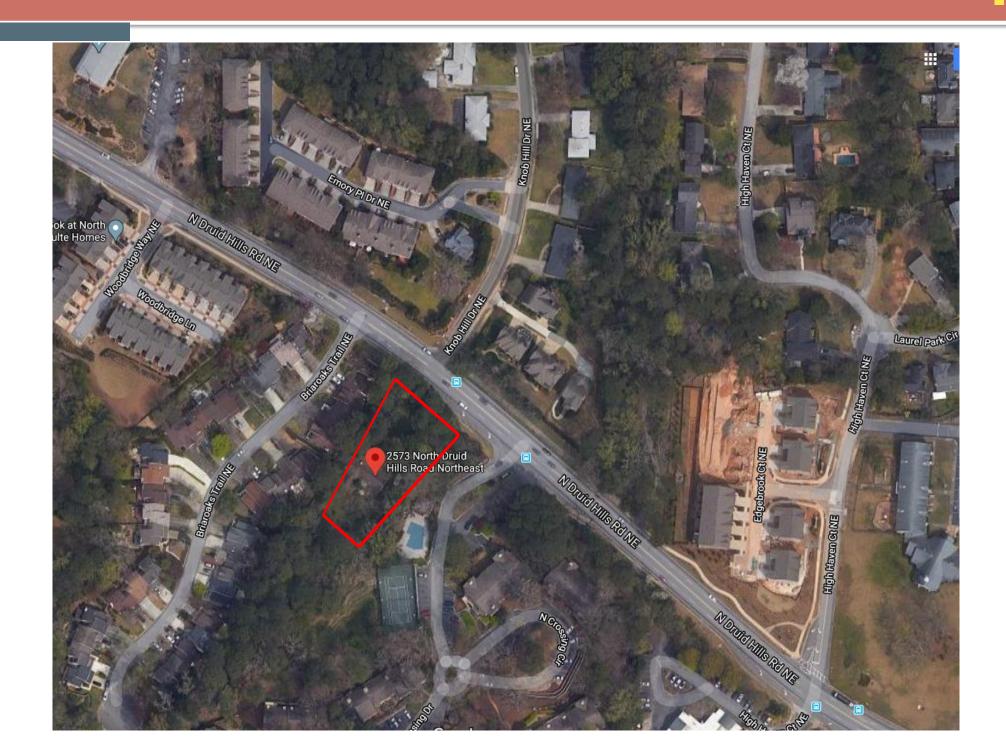

#### CTACE ANIAI VCIC

| STAFF ANALYSIS                              |                                                                                                                                                                                                                                                                                                                                              |                                 |                      |
|---------------------------------------------|----------------------------------------------------------------------------------------------------------------------------------------------------------------------------------------------------------------------------------------------------------------------------------------------------------------------------------------------|---------------------------------|----------------------|
| Case No.:                                   | Z-20-1243840                                                                                                                                                                                                                                                                                                                                 | Agenda #: N.8                   |                      |
| Location/Address:                           | 2573 North Druid Hills Ro                                                                                                                                                                                                                                                                                                                    | ad Commission District: 0       | 2 Super District: 06 |
| Parcel ID:                                  | 18-152-03-006                                                                                                                                                                                                                                                                                                                                |                                 |                      |
| Request:                                    | To rezone property from R-85 (Residential Medium Lot) District to RSM (Residential Small Lot Mix) District to develop five detached urban single family structures at a density of 6.01 units per acre.                                                                                                                                      |                                 |                      |
| Property Owner/Agent:                       | Diane McCorvey                                                                                                                                                                                                                                                                                                                               |                                 |                      |
| Applicant/Agent:                            | Battle Law, P.C.                                                                                                                                                                                                                                                                                                                             |                                 |                      |
| Acreage:                                    | .797                                                                                                                                                                                                                                                                                                                                         |                                 |                      |
| Existing Land Use:                          | Vacant                                                                                                                                                                                                                                                                                                                                       |                                 |                      |
| Surrounding Properties/<br>Adjacent Zoning: | North: R-60 (Residential Small Lot) District and RSM (Residential Small Lot Mix) District; Detached Single Family Residences. East: RSM (Residential Small Lot Mix) District; Multi-family.South: RSM (Residential Small Lot Mix) District; Multi-family. West: RSM (Residential Small Lot Mix) District; Attached Single Family Residences. |                                 |                      |
| Comprehensive Plan:                         | Suburban (SUB)                                                                                                                                                                                                                                                                                                                               | X                               |                      |
|                                             |                                                                                                                                                                                                                                                                                                                                              | Consistent                      | Inconsistent         |
| Proposed Density: 6.01 units per acre       |                                                                                                                                                                                                                                                                                                                                              | Existing Density: N/A           |                      |
| Proposed Square Ft.: Min: 1,000 square feet |                                                                                                                                                                                                                                                                                                                                              | Existing Units/Square Feet: N/A |                      |
| Proposed Lot Coverage: 56%                  |                                                                                                                                                                                                                                                                                                                                              | Existing Lot Coverage: 18.1%    |                      |
|                                             |                                                                                                                                                                                                                                                                                                                                              |                                 |                      |