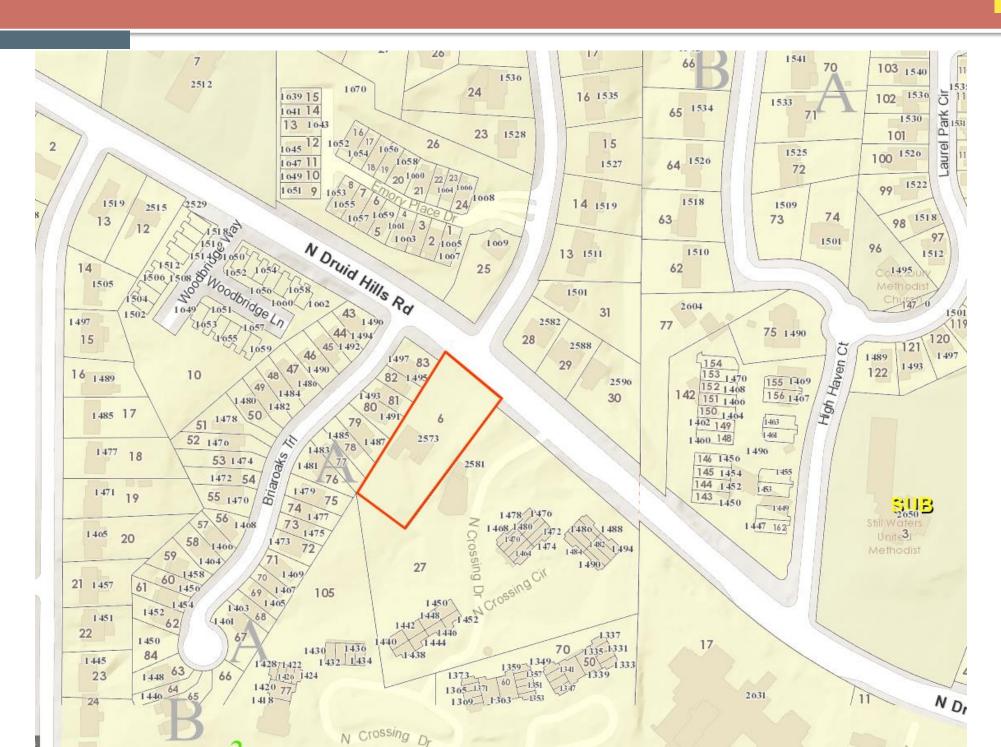

# **Zoning Map**

#### CTACE ANIAI VCIC

| STAFF ANALYSIS                              |                                                                                                                                                                                                                                                                                                                                              |                                 |                      |
|---------------------------------------------|----------------------------------------------------------------------------------------------------------------------------------------------------------------------------------------------------------------------------------------------------------------------------------------------------------------------------------------------|---------------------------------|----------------------|
| Case No.:                                   | Z-20-1243840                                                                                                                                                                                                                                                                                                                                 | Agenda #: N.8                   |                      |
| Location/Address:                           | 2573 North Druid Hills Ro                                                                                                                                                                                                                                                                                                                    | ad Commission District: 0       | 2 Super District: 06 |
| Parcel ID:                                  | 18-152-03-006                                                                                                                                                                                                                                                                                                                                |                                 |                      |
| Request:                                    | To rezone property from R-85 (Residential Medium Lot) District to RSM (Residential Small Lot Mix) District to develop five detached urban single family structures at a density of 6.01 units per acre.                                                                                                                                      |                                 |                      |
| Property Owner/Agent:                       | Diane McCorvey                                                                                                                                                                                                                                                                                                                               |                                 |                      |
| Applicant/Agent:                            | Battle Law, P.C.                                                                                                                                                                                                                                                                                                                             |                                 |                      |
| Acreage:                                    | .797                                                                                                                                                                                                                                                                                                                                         |                                 |                      |
| Existing Land Use:                          | Vacant                                                                                                                                                                                                                                                                                                                                       |                                 |                      |
| Surrounding Properties/<br>Adjacent Zoning: | North: R-60 (Residential Small Lot) District and RSM (Residential Small Lot Mix) District; Detached Single Family Residences. East: RSM (Residential Small Lot Mix) District; Multi-family.South: RSM (Residential Small Lot Mix) District; Multi-family. West: RSM (Residential Small Lot Mix) District; Attached Single Family Residences. |                                 |                      |
| Comprehensive Plan:                         | Suburban (SUB)                                                                                                                                                                                                                                                                                                                               | X                               |                      |
|                                             |                                                                                                                                                                                                                                                                                                                                              | Consistent                      | Inconsistent         |
| Proposed Density: 6.01 units per acre       |                                                                                                                                                                                                                                                                                                                                              | Existing Density: N/A           |                      |
| Proposed Square Ft.: Min: 1,000 square feet |                                                                                                                                                                                                                                                                                                                                              | Existing Units/Square Feet: N/A |                      |
| Proposed Lot Coverage: 56%                  |                                                                                                                                                                                                                                                                                                                                              | Existing Lot Coverage: 18.1%    |                      |
|                                             |                                                                                                                                                                                                                                                                                                                                              |                                 |                      |