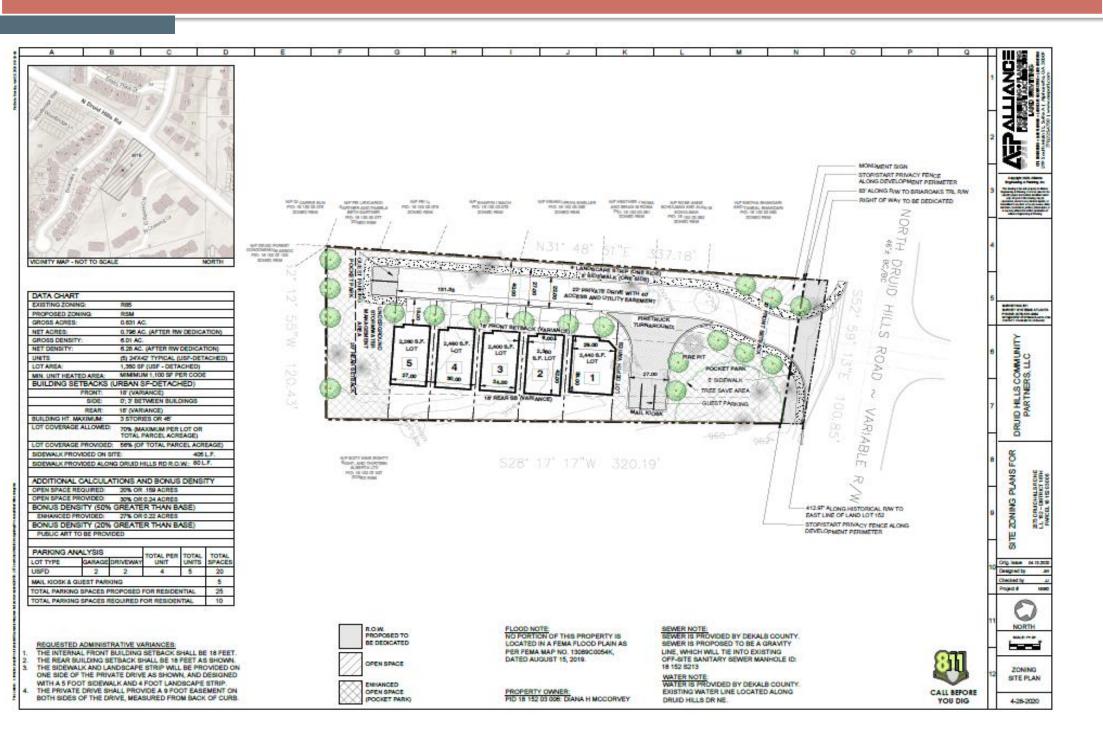

#### CTACE ANIAI VCIC

| STAFF ANALYSIS                              |                                                                                                                                                                                                                                                                                                                                              |                                 |                      |
|---------------------------------------------|----------------------------------------------------------------------------------------------------------------------------------------------------------------------------------------------------------------------------------------------------------------------------------------------------------------------------------------------|---------------------------------|----------------------|
| Case No.:                                   | Z-20-1243840                                                                                                                                                                                                                                                                                                                                 | Agenda #: N.8                   |                      |
| Location/Address:                           | 2573 North Druid Hills Ro                                                                                                                                                                                                                                                                                                                    | ad Commission District: 0       | 2 Super District: 06 |
| Parcel ID:                                  | 18-152-03-006                                                                                                                                                                                                                                                                                                                                |                                 |                      |
| Request:                                    | To rezone property from R-85 (Residential Medium Lot) District to RSM (Residential Small Lot Mix) District to develop five detached urban single family structures at a density of 6.01 units per acre.                                                                                                                                      |                                 |                      |
| Property Owner/Agent:                       | Diane McCorvey                                                                                                                                                                                                                                                                                                                               |                                 |                      |
| Applicant/Agent:                            | Battle Law, P.C.                                                                                                                                                                                                                                                                                                                             |                                 |                      |
| Acreage:                                    | .797                                                                                                                                                                                                                                                                                                                                         |                                 |                      |
| Existing Land Use:                          | Vacant                                                                                                                                                                                                                                                                                                                                       |                                 |                      |
| Surrounding Properties/<br>Adjacent Zoning: | North: R-60 (Residential Small Lot) District and RSM (Residential Small Lot Mix) District; Detached Single Family Residences. East: RSM (Residential Small Lot Mix) District; Multi-family.South: RSM (Residential Small Lot Mix) District; Multi-family. West: RSM (Residential Small Lot Mix) District; Attached Single Family Residences. |                                 |                      |
| Comprehensive Plan:                         | Suburban (SUB)                                                                                                                                                                                                                                                                                                                               | X                               |                      |
|                                             |                                                                                                                                                                                                                                                                                                                                              | Consistent                      | Inconsistent         |
| Proposed Density: 6.01 units per acre       |                                                                                                                                                                                                                                                                                                                                              | Existing Density: N/A           |                      |
| Proposed Square Ft.: Min: 1,000 square feet |                                                                                                                                                                                                                                                                                                                                              | Existing Units/Square Feet: N/A |                      |
| Proposed Lot Coverage: 56%                  |                                                                                                                                                                                                                                                                                                                                              | Existing Lot Coverage: 18.1%    |                      |
|                                             |                                                                                                                                                                                                                                                                                                                                              |                                 |                      |