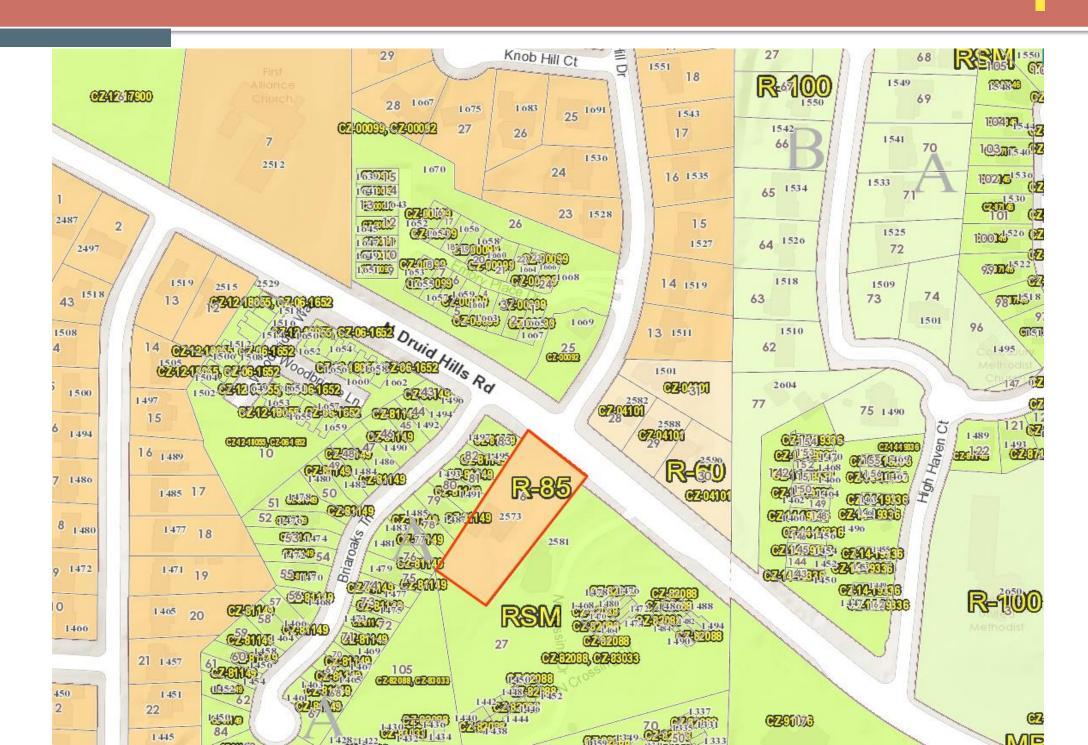

# **Zoning Map**

#### CTACE ANIAI VCIC

| STAFF ANALYSIS                              |                                                                                                                                                                                                                                                                                                                                              |                                 |                      |
|---------------------------------------------|----------------------------------------------------------------------------------------------------------------------------------------------------------------------------------------------------------------------------------------------------------------------------------------------------------------------------------------------|---------------------------------|----------------------|
| Case No.:                                   | Z-20-1243840                                                                                                                                                                                                                                                                                                                                 | Agenda #: N.8                   |                      |
| Location/Address:                           | 2573 North Druid Hills Ro                                                                                                                                                                                                                                                                                                                    | ad Commission District: 0       | 2 Super District: 06 |
| Parcel ID:                                  | 18-152-03-006                                                                                                                                                                                                                                                                                                                                |                                 |                      |
| Request:                                    | To rezone property from R-85 (Residential Medium Lot) District to RSM (Residential Small Lot Mix) District to develop five detached urban single family structures at a density of 6.01 units per acre.                                                                                                                                      |                                 |                      |
| Property Owner/Agent:                       | Diane McCorvey                                                                                                                                                                                                                                                                                                                               |                                 |                      |
| Applicant/Agent:                            | Battle Law, P.C.                                                                                                                                                                                                                                                                                                                             |                                 |                      |
| Acreage:                                    | .797                                                                                                                                                                                                                                                                                                                                         |                                 |                      |
| Existing Land Use:                          | Vacant                                                                                                                                                                                                                                                                                                                                       |                                 |                      |
| Surrounding Properties/<br>Adjacent Zoning: | North: R-60 (Residential Small Lot) District and RSM (Residential Small Lot Mix) District; Detached Single Family Residences. East: RSM (Residential Small Lot Mix) District; Multi-family.South: RSM (Residential Small Lot Mix) District; Multi-family. West: RSM (Residential Small Lot Mix) District; Attached Single Family Residences. |                                 |                      |
| Comprehensive Plan:                         | Suburban (SUB)                                                                                                                                                                                                                                                                                                                               | X                               |                      |
|                                             |                                                                                                                                                                                                                                                                                                                                              | Consistent                      | Inconsistent         |
| Proposed Density: 6.01 units per acre       |                                                                                                                                                                                                                                                                                                                                              | Existing Density: N/A           |                      |
| Proposed Square Ft.: Min: 1,000 square feet |                                                                                                                                                                                                                                                                                                                                              | Existing Units/Square Feet: N/A |                      |
| Proposed Lot Coverage: 56%                  |                                                                                                                                                                                                                                                                                                                                              | Existing Lot Coverage: 18.1%    |                      |
|                                             |                                                                                                                                                                                                                                                                                                                                              |                                 |                      |