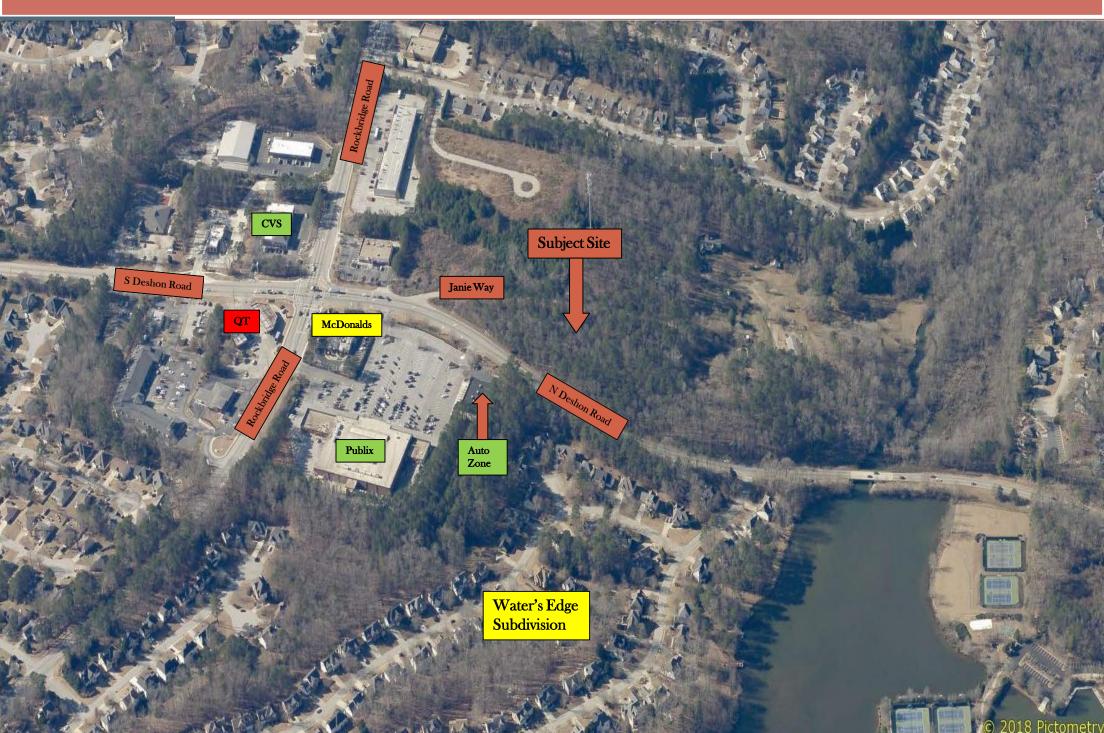

posed Zoning District:                                                                                                                                                                 |
| Present Land Use Designation:                                                                                                                                                             |
| Proposed Land Use Designation (if applicable):                                                                                                                                            |

**N.7** 

### Z-19-1243173

## Site Plan & Survey



**N.7** 

### Z-19-1243173

## **Zoning Map**



Z-19-1243173

#### **Suburban Land Use Plan Map**



**N.7** 



# Z-19-1243173

# Aerial



N.7

## Z-19-1243173

# **Aerial II**