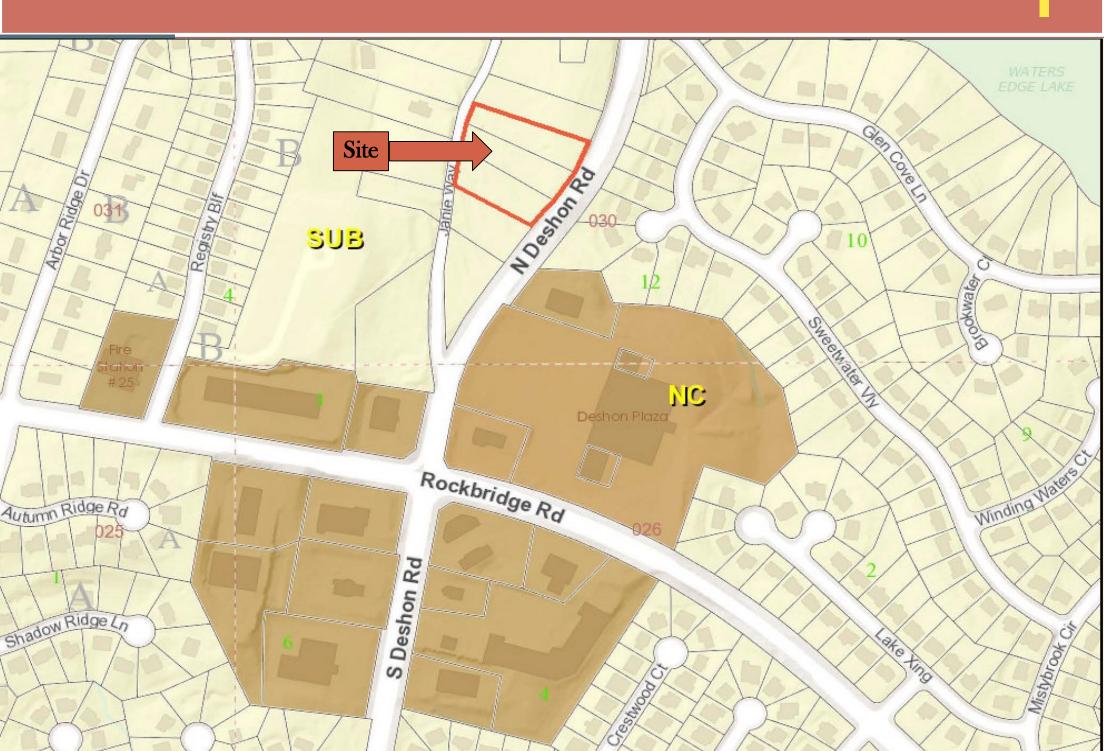

|
| Proposed Zoning District:                                                                                                                                                                 |
| Present Land Use Designation:                                                                                                                                                             |
| Proposed Land Use Designation (if applicable):                                                                                                                                            |

**N.7** 

### Z-19-1243173

## Site Plan & Survey



**N.7** 

### Z-19-1243173

## **Zoning Map**



Z-19-1243173

#### **Suburban Land Use Plan Map**



**N.7** 



# Z-19-1243173

# Aerial



N.7

## Z-19-1243173

# **Aerial II**