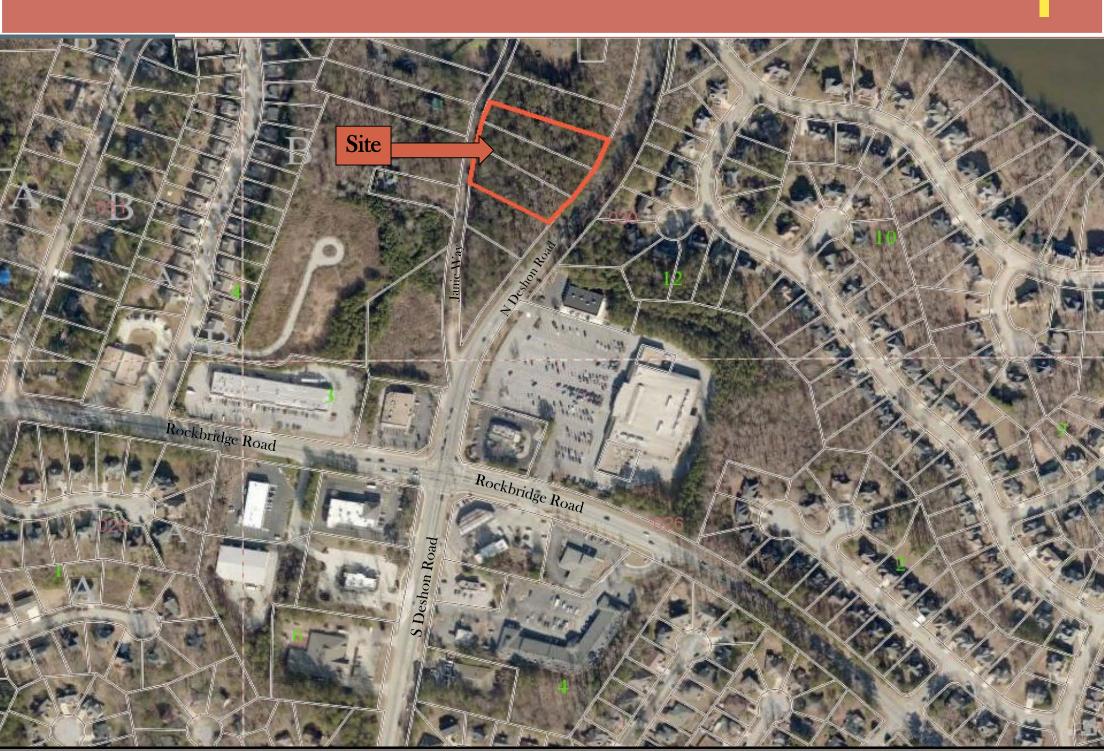

|
| Proposed Zoning District:                                                                                                                                                                 |
| Present Land Use Designation:                                                                                                                                                             |
| Proposed Land Use Designation (if applicable):                                                                                                                                            |

**N.7** 

### Z-19-1243173

## Site Plan & Survey



**N.7** 

### Z-19-1243173

## **Zoning Map**



Z-19-1243173

#### **Suburban Land Use Plan Map**



**N.7** 



# Z-19-1243173

# Aerial



N.7

## Z-19-1243173

# **Aerial II**