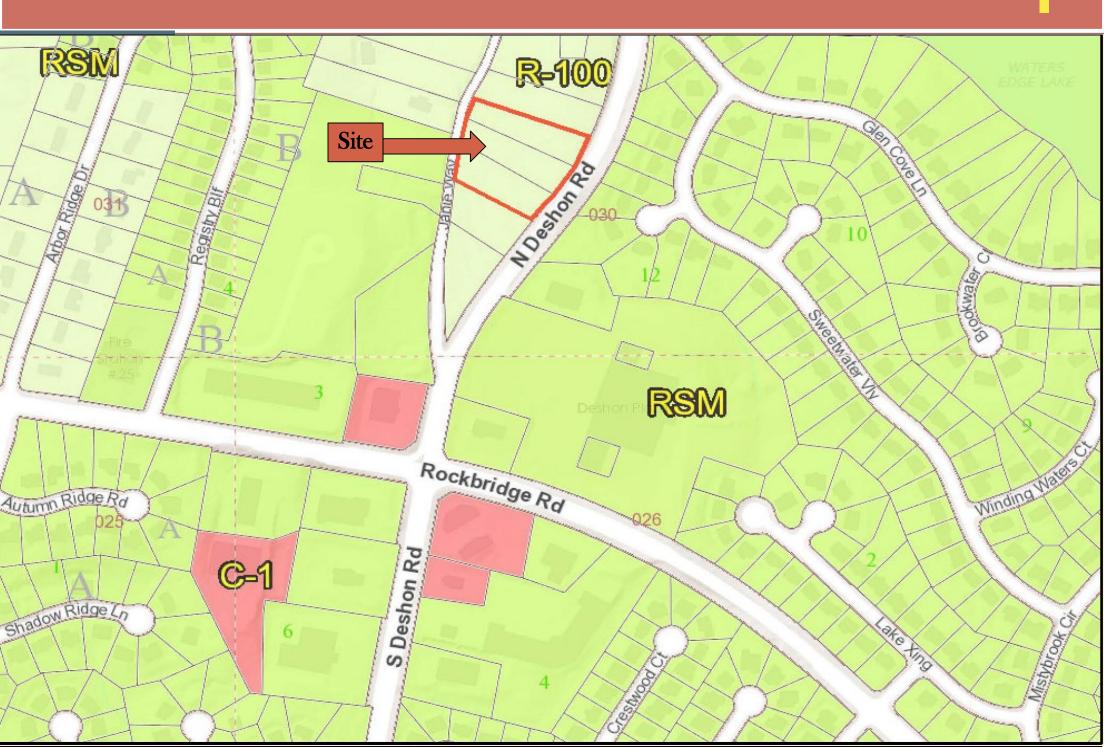

|
| Proposed Zoning District:                                                                                                                                                                 |
| Present Land Use Designation:                                                                                                                                                             |
| Proposed Land Use Designation (if applicable):                                                                                                                                            |

**N.7** 

### Z-19-1243173

## Site Plan & Survey



**N.7** 

### Z-19-1243173

## **Zoning Map**



Z-19-1243173

#### **Suburban Land Use Plan Map**



**N.7** 



# Z-19-1243173

# Aerial



N.7

## Z-19-1243173

# **Aerial II**