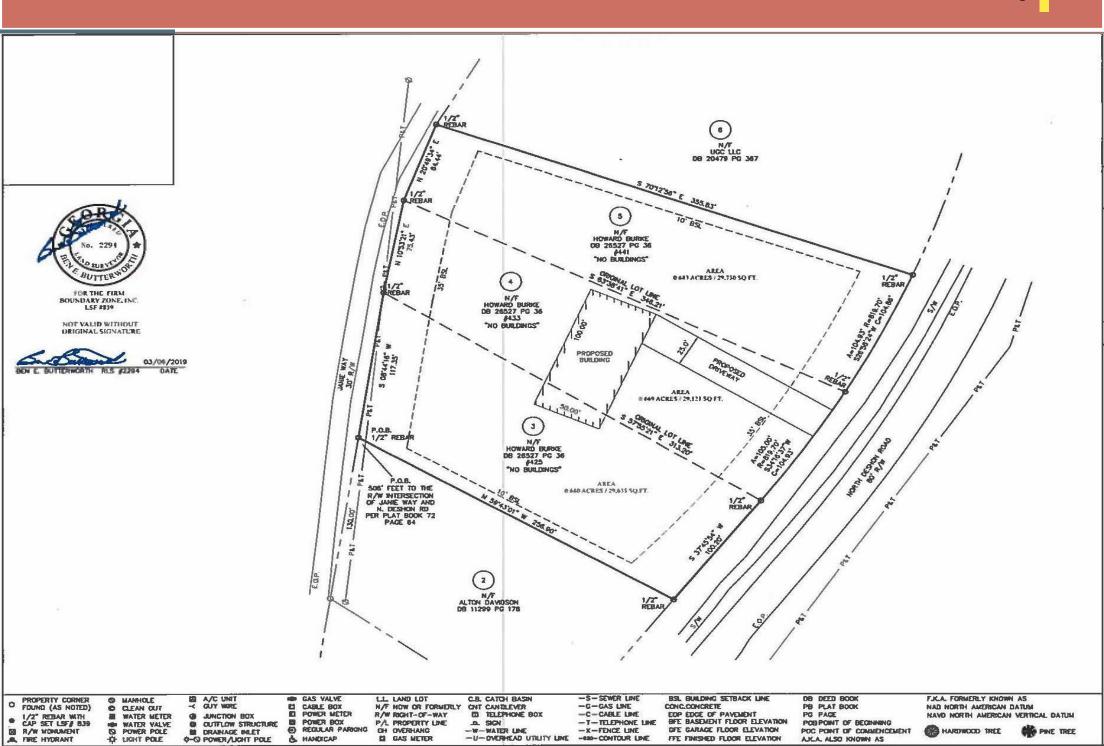

ning District(s): 2-100                                                                                                                                                         |
| Proposed Zoning District:                                                                                                                                                                 |
| Present Land Use Designation:                                                                                                                                                             |
| Proposed Land Use Designation (if applicable):                                                                                                                                            |

**N.7** 

### Z-19-1243173

## Site Plan & Survey



**N.7** 

### Z-19-1243173

## **Zoning Map**



Z-19-1243173

#### **Suburban Land Use Plan Map**



**N.7** 



# Z-19-1243173

# Aerial



N.7

## Z-19-1243173

# **Aerial II**