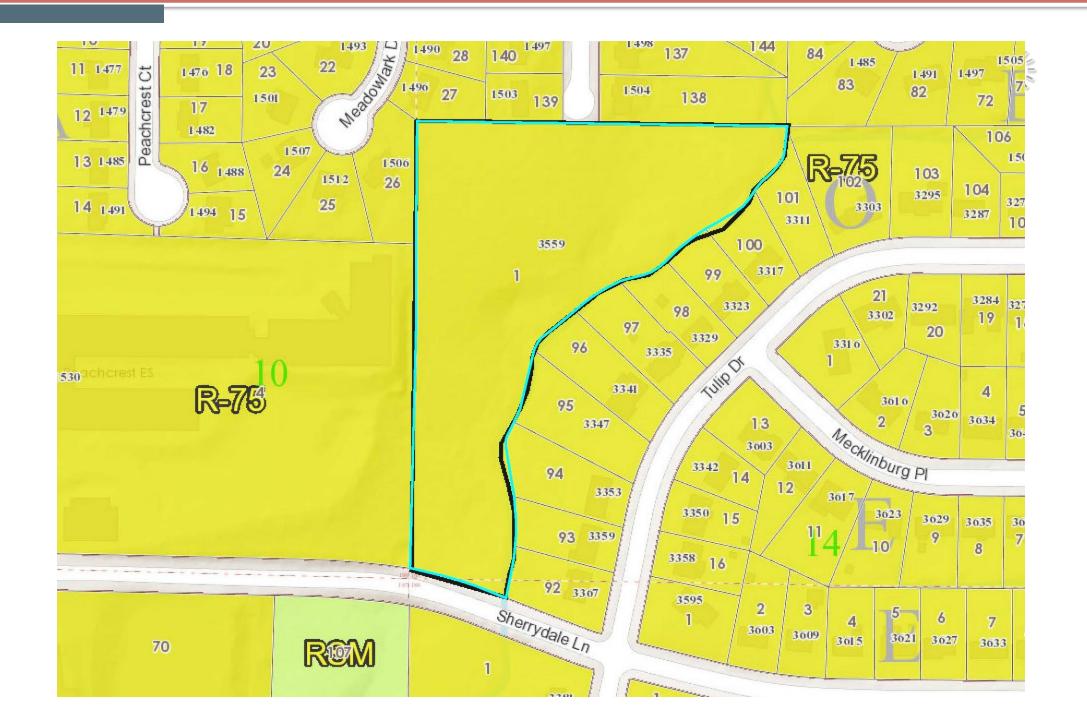

|
| Proposed Zoning District: RSM - USF                                                                                                                                                            |
| Present Land Use Designation:                                                                                                                                                                  |
| Proposed Land Use Designation (if applicable):                                                                                                                                                 |

Site Plan (Partial)







**Open Space Plan** 

**Emergency Vehicle Access Plan** 

# **Architectural Renderings**





**Zoning Map** 



Land Use Map



## **Aerial Photo**



## **Site Photos**







(right) Sherrydale Lane street frontage