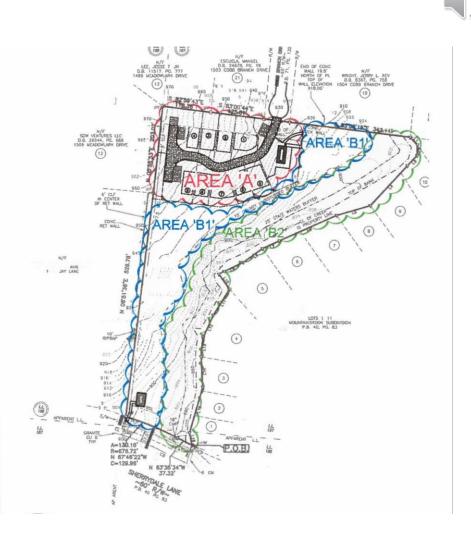

ent Zoning District(s): <u>R-75</u>                                                                                                                                                        |
| Proposed Zoning District: RSM - USF                                                                                                                                                            |
| Present Land Use Designation:                                                                                                                                                                  |
| Proposed Land Use Designation (if applicable):                                                                                                                                                 |

Site Plan (Partial)







**Open Space Plan** 

**Emergency Vehicle Access Plan** 

# **Architectural Renderings**





**Zoning Map** 



Land Use Map



## **Aerial Photo**



## **Site Photos**







(right) Sherrydale Lane street frontage