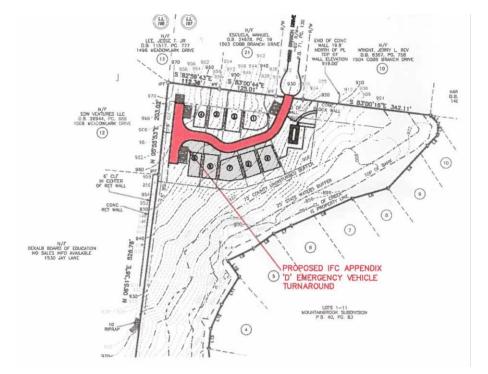

esent Zoning District(s): <u>R-75</u>                                                                                                                                                        |
| Proposed Zoning District: RSM - USF                                                                                                                                                            |
| Present Land Use Designation:                                                                                                                                                                  |
| Proposed Land Use Designation (if applicable):                                                                                                                                                 |

Site Plan (Partial)







**Open Space Plan** 

**Emergency Vehicle Access Plan** 

# **Architectural Renderings**





**Zoning Map** 



Land Use Map



## **Aerial Photo**



## **Site Photos**







(right) Sherrydale Lane street frontage