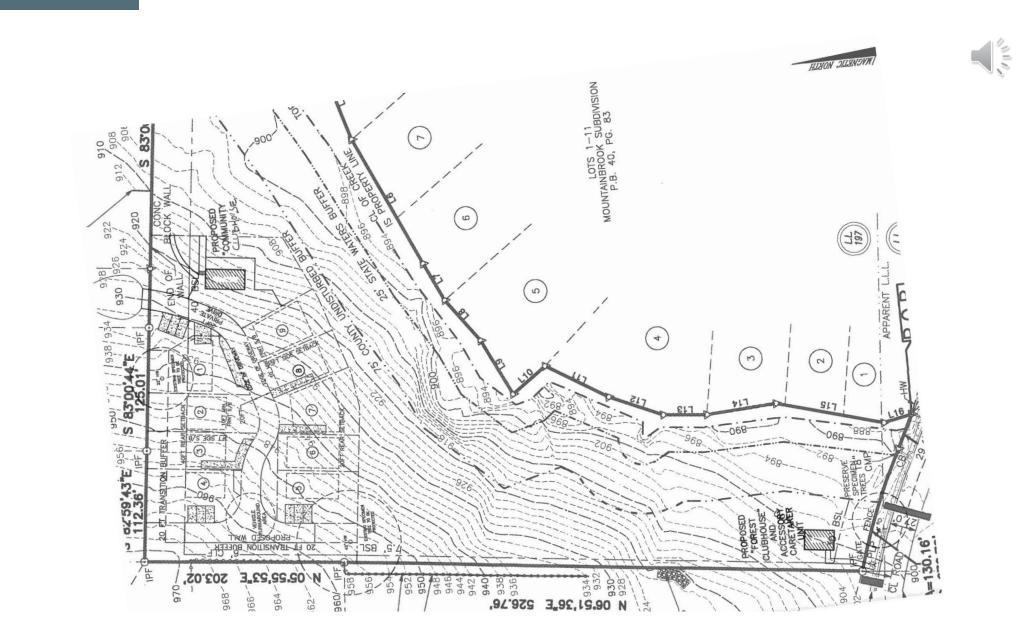

Present Zoning District(s): <u>R-75</u>                                                                                                                                                        |
| Proposed Zoning District: RSM - USF                                                                                                                                                            |
| Present Land Use Designation:                                                                                                                                                                  |
| Proposed Land Use Designation (if applicable):                                                                                                                                                 |

Site Plan (Partial)







**Open Space Plan** 

**Emergency Vehicle Access Plan** 

# **Architectural Renderings**





**Zoning Map** 



Land Use Map



## **Aerial Photo**



## **Site Photos**







(right) Sherrydale Lane street frontage