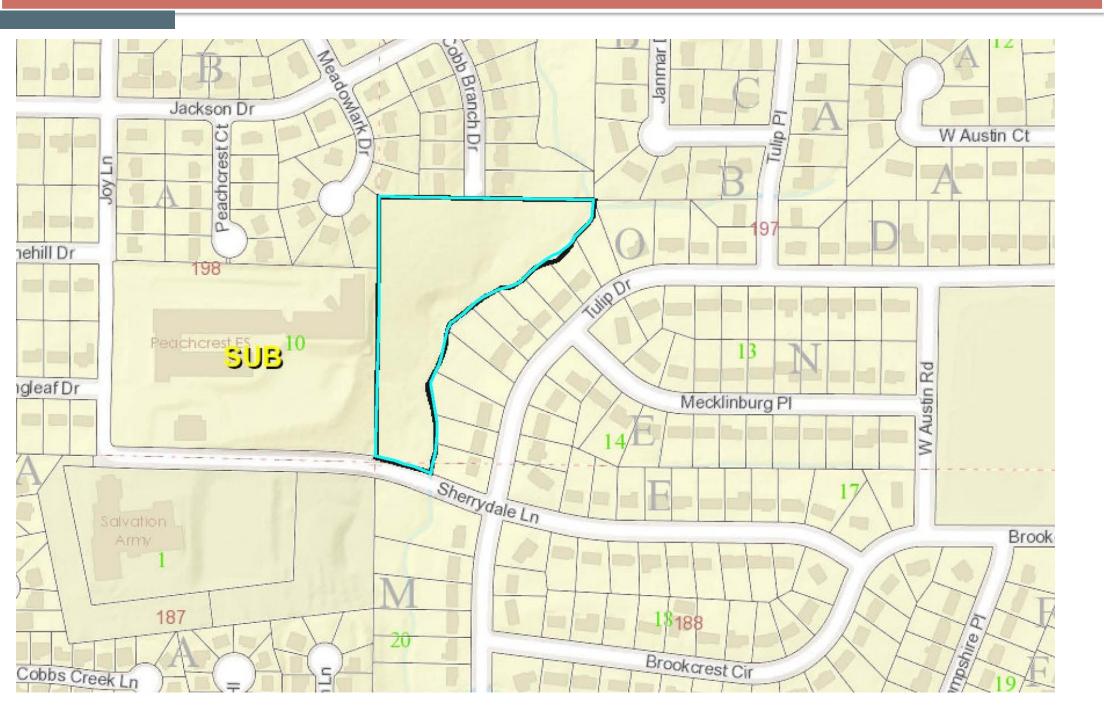

|
| Proposed Zoning District: RSM - USF                                                                                                                                                            |
| Present Land Use Designation:                                                                                                                                                                  |
| Proposed Land Use Designation (if applicable):                                                                                                                                                 |

Site Plan (Partial)







**Open Space Plan** 

**Emergency Vehicle Access Plan** 

# **Architectural Renderings**





**Zoning Map** 



Land Use Map



## **Aerial Photo**



## **Site Photos**







(right) Sherrydale Lane street frontage