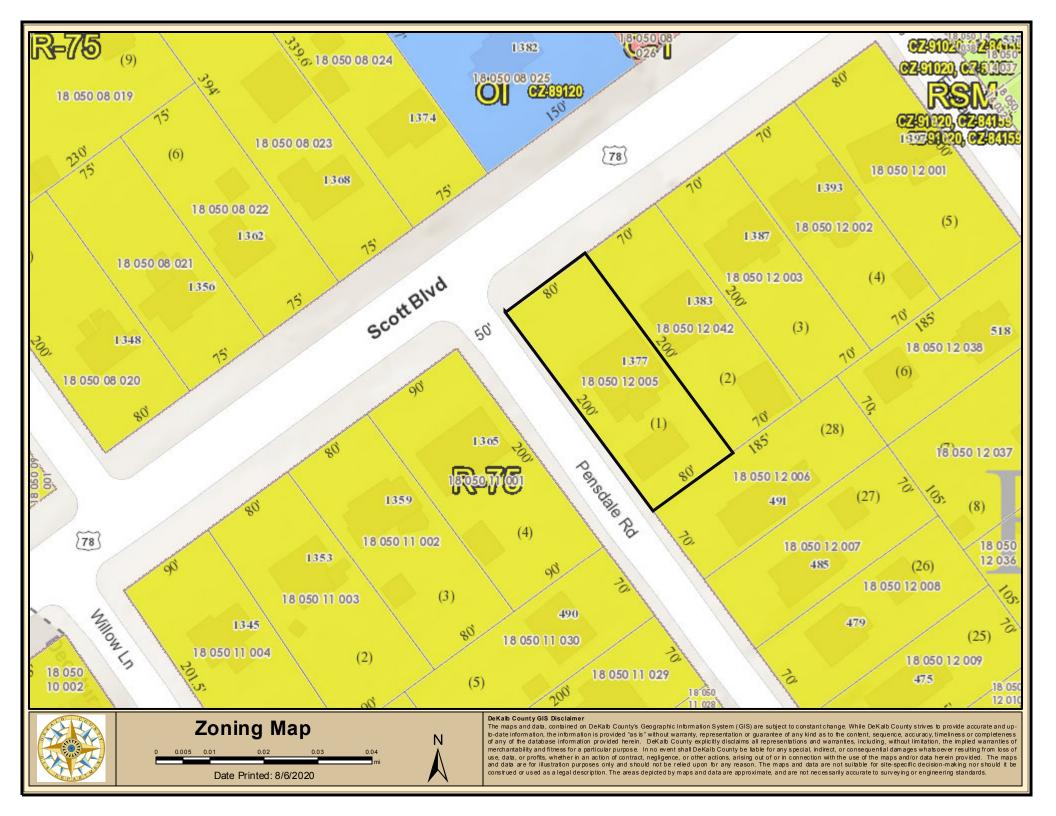

## **STAFF ANALYSIS**

| Case No.:               | Z-20-1244119                                                                                                                       |   | Agenda #: N.7          |                   |
|-------------------------|------------------------------------------------------------------------------------------------------------------------------------|---|------------------------|-------------------|
| Location/Address:       | Southeast corner of Scott Boulevard a<br>Pensdale Road, at 1377 Scott Bouleva<br>Decatur, Georgia.                                 |   | Commission District: 2 | Super District: 6 |
| Parcel ID(s):           | 18-050-12-005                                                                                                                      |   |                        |                   |
| Request:                | To rezone property from R-75 (Single-Family Residential) District to R-60 (Single-Family Residential) District to create two lots. |   |                        |                   |
| Property Owner(s):      | Same as Applicant                                                                                                                  |   |                        |                   |
| Applicant/Agent:        | Daniel J Reuter                                                                                                                    |   |                        |                   |
| Acreage:                | .37 acres                                                                                                                          |   |                        |                   |
| Existing Land Use:      | Detached Single Family<br>Structure                                                                                                |   |                        |                   |
| Surrounding Properties: | To be investigated                                                                                                                 |   |                        |                   |
| Adjacent Zoning:        | North: R-75 South: R-75 East: R-75 West: R-75                                                                                      |   |                        |                   |
| Comprehensive Plan:     | SUB                                                                                                                                | Х | Consistent             | Inconsistent      |