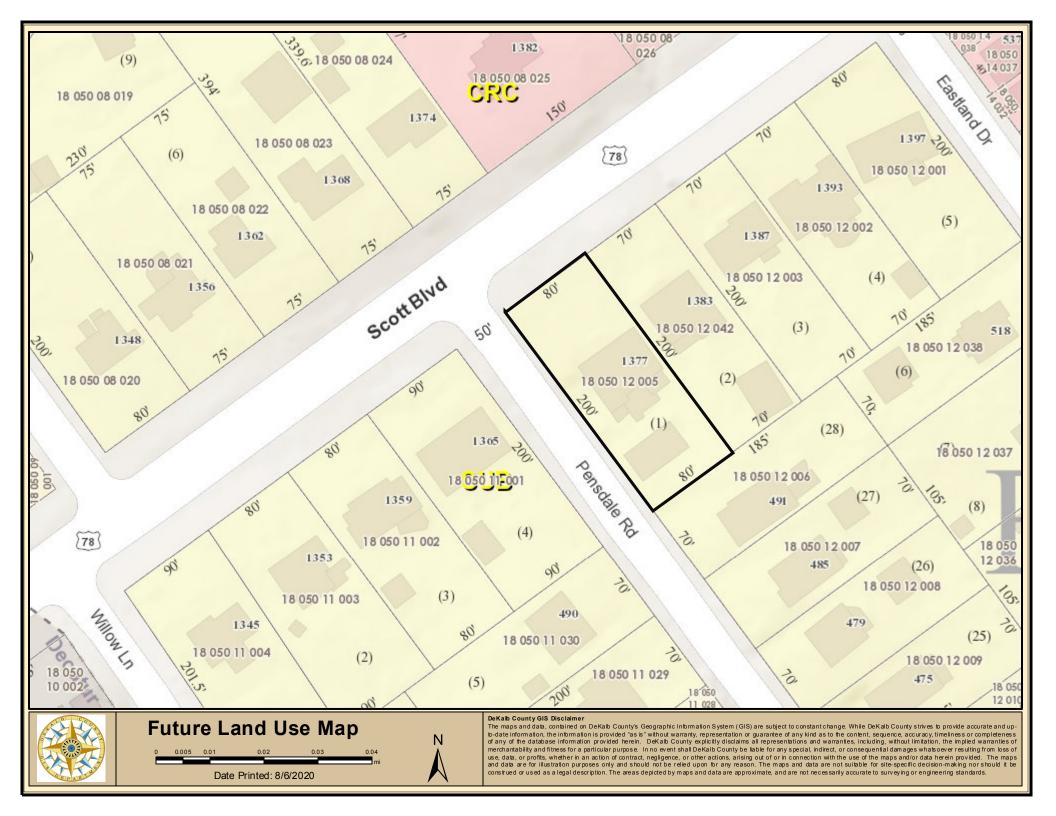

## **STAFF ANALYSIS**

| Case No.:               | Z-20-1244119                                                                                                                       |   | Agenda #: N.7          |                   |
|-------------------------|------------------------------------------------------------------------------------------------------------------------------------|---|------------------------|-------------------|
| Location/Address:       | Southeast corner of Scott Boulevard a<br>Pensdale Road, at 1377 Scott Bouleva<br>Decatur, Georgia.                                 |   | Commission District: 2 | Super District: 6 |
| Parcel ID(s):           | 18-050-12-005                                                                                                                      |   |                        |                   |
| Request:                | To rezone property from R-75 (Single-Family Residential) District to R-60 (Single-Family Residential) District to create two lots. |   |                        |                   |
| Property Owner(s):      | Same as Applicant                                                                                                                  |   |                        |                   |
| Applicant/Agent:        | Daniel J Reuter                                                                                                                    |   |                        |                   |
| Acreage:                | .37 acres                                                                                                                          |   |                        |                   |
| Existing Land Use:      | Detached Single Family<br>Structure                                                                                                |   |                        |                   |
| Surrounding Properties: | To be investigated                                                                                                                 |   |                        |                   |
| Adjacent Zoning:        | North: R-75 South: R-75 East: R-75 West: R-75                                                                                      |   |                        |                   |
| Comprehensive Plan:     | SUB                                                                                                                                | Х | Consistent             | Inconsistent      |