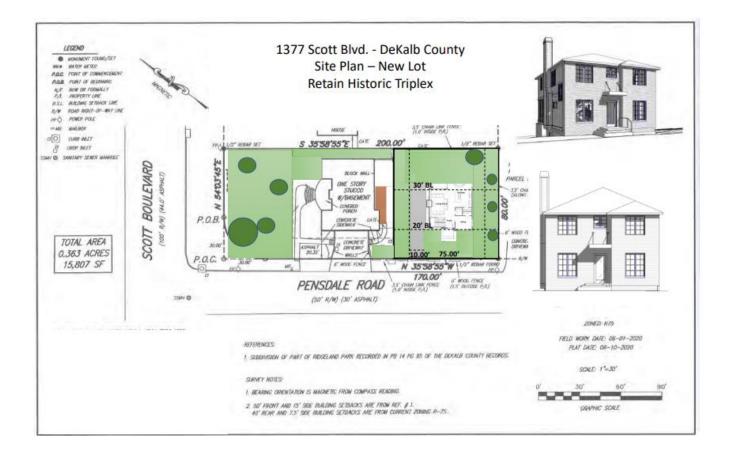

## **STAFF ANALYSIS**

| Case No.:               | Z-20-1244119                                                                                                                       |   | Agenda #: N.7          |                   |
|-------------------------|------------------------------------------------------------------------------------------------------------------------------------|---|------------------------|-------------------|
| Location/Address:       | Southeast corner of Scott Boulevard a<br>Pensdale Road, at 1377 Scott Bouleva<br>Decatur, Georgia.                                 |   | Commission District: 2 | Super District: 6 |
| Parcel ID(s):           | 18-050-12-005                                                                                                                      |   |                        |                   |
| Request:                | To rezone property from R-75 (Single-Family Residential) District to R-60 (Single-Family Residential) District to create two lots. |   |                        |                   |
| Property Owner(s):      | Same as Applicant                                                                                                                  |   |                        |                   |
| Applicant/Agent:        | Daniel J Reuter                                                                                                                    |   |                        |                   |
| Acreage:                | .37 acres                                                                                                                          |   |                        |                   |
| Existing Land Use:      | Detached Single Family<br>Structure                                                                                                |   |                        |                   |
| Surrounding Properties: | To be investigated                                                                                                                 |   |                        |                   |
| Adjacent Zoning:        | North: R-75 South: R-75 East: R-75 West: R-75                                                                                      |   |                        |                   |
| Comprehensive Plan:     | SUB                                                                                                                                | Х | Consistent             | Inconsistent      |