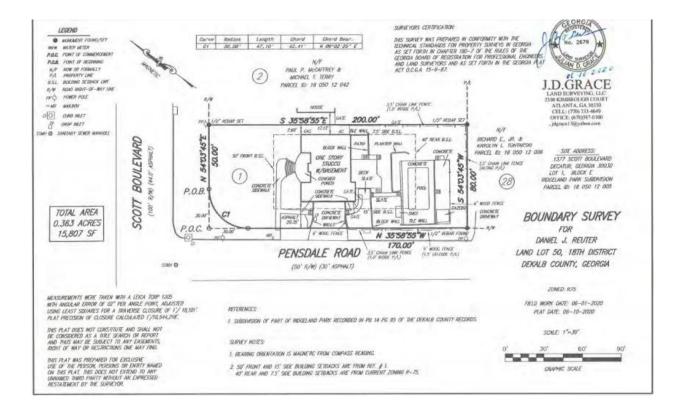

## **STAFF ANALYSIS**

| Case No.:               | Z-20-1244119                                                                                                                       |   | Agenda #: N.7          |                   |
|-------------------------|------------------------------------------------------------------------------------------------------------------------------------|---|------------------------|-------------------|
| Location/Address:       | Southeast corner of Scott Boulevard a<br>Pensdale Road, at 1377 Scott Bouleva<br>Decatur, Georgia.                                 |   | Commission District: 2 | Super District: 6 |
| Parcel ID(s):           | 18-050-12-005                                                                                                                      |   |                        |                   |
| Request:                | To rezone property from R-75 (Single-Family Residential) District to R-60 (Single-Family Residential) District to create two lots. |   |                        |                   |
| Property Owner(s):      | Same as Applicant                                                                                                                  |   |                        |                   |
| Applicant/Agent:        | Daniel J Reuter                                                                                                                    |   |                        |                   |
| Acreage:                | .37 acres                                                                                                                          |   |                        |                   |
| Existing Land Use:      | Detached Single Family<br>Structure                                                                                                |   |                        |                   |
| Surrounding Properties: | To be investigated                                                                                                                 |   |                        |                   |
| Adjacent Zoning:        | North: R-75 South: R-75 East: R-75 West: R-75                                                                                      |   |                        |                   |
| Comprehensive Plan:     | SUB                                                                                                                                | Х | Consistent             | Inconsistent      |