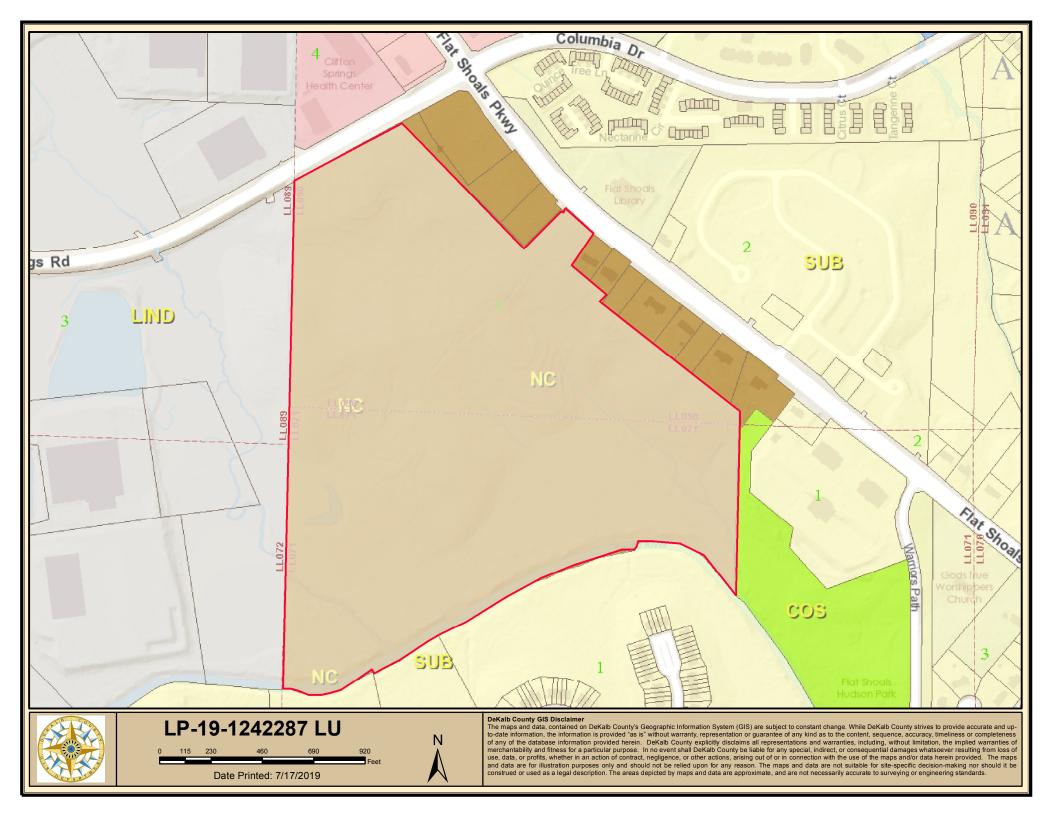

#### **STAFF ANALYSIS**

|                                                                                                                                                                               | SIAII ANAL                                                                                                                                                                                                                                         | .1313                           |                                         |
|-------------------------------------------------------------------------------------------------------------------------------------------------------------------------------|----------------------------------------------------------------------------------------------------------------------------------------------------------------------------------------------------------------------------------------------------|---------------------------------|-----------------------------------------|
| Case No.: Location/Address: Parcel IDs: Request: Property Owner(s): Applicant/Agent: Acreage: Existing Land Use: Surrounding Properties: Adjacent Zoning: Comprehensive Plan: | LP-19-1243387 3101 Clifton Springs Road, Decatur, G 15 090 01 013 Future Land Use Plan Map Amendme Otto Tract No. 10, LLC Battle Law Group 26.891 Neighborhood Center (NC)  North:C-1 (CRC) South: MR-2 (SUB) E Northwest: M (LIND) Southeast: MR- | ast: NS (NC) V<br>2 (SUB) South |                                         |
| Proposed Density: N/                                                                                                                                                          | A I                                                                                                                                                                                                                                                | Existing Densi                  | ty: N/A                                 |
| Proposed Units/Squa                                                                                                                                                           | re Ft.: 1 unit/350,000                                                                                                                                                                                                                             | Existing Units,                 | /Square Feet: N/A                       |
| Proposed Lot Covera                                                                                                                                                           | ge: N/A                                                                                                                                                                                                                                            | Existing Lot Co                 | overage: N/A                            |
| Companion Application:                                                                                                                                                        |                                                                                                                                                                                                                                                    |                                 |                                         |
|                                                                                                                                                                               | companion application (Z-19-1243386                                                                                                                                                                                                                | ) to amend the                  | e Zoning of the parcel from MU-4 (Mixed |
| STAFF RECOMMENDATION                                                                                                                                                          | <u>ON</u> :                                                                                                                                                                                                                                        |                                 |                                         |
| SUBJECT PROPERTY AND                                                                                                                                                          | SURROUNDING AREA                                                                                                                                                                                                                                   |                                 |                                         |
| PROPOSED PROJECT                                                                                                                                                              |                                                                                                                                                                                                                                                    |                                 |                                         |