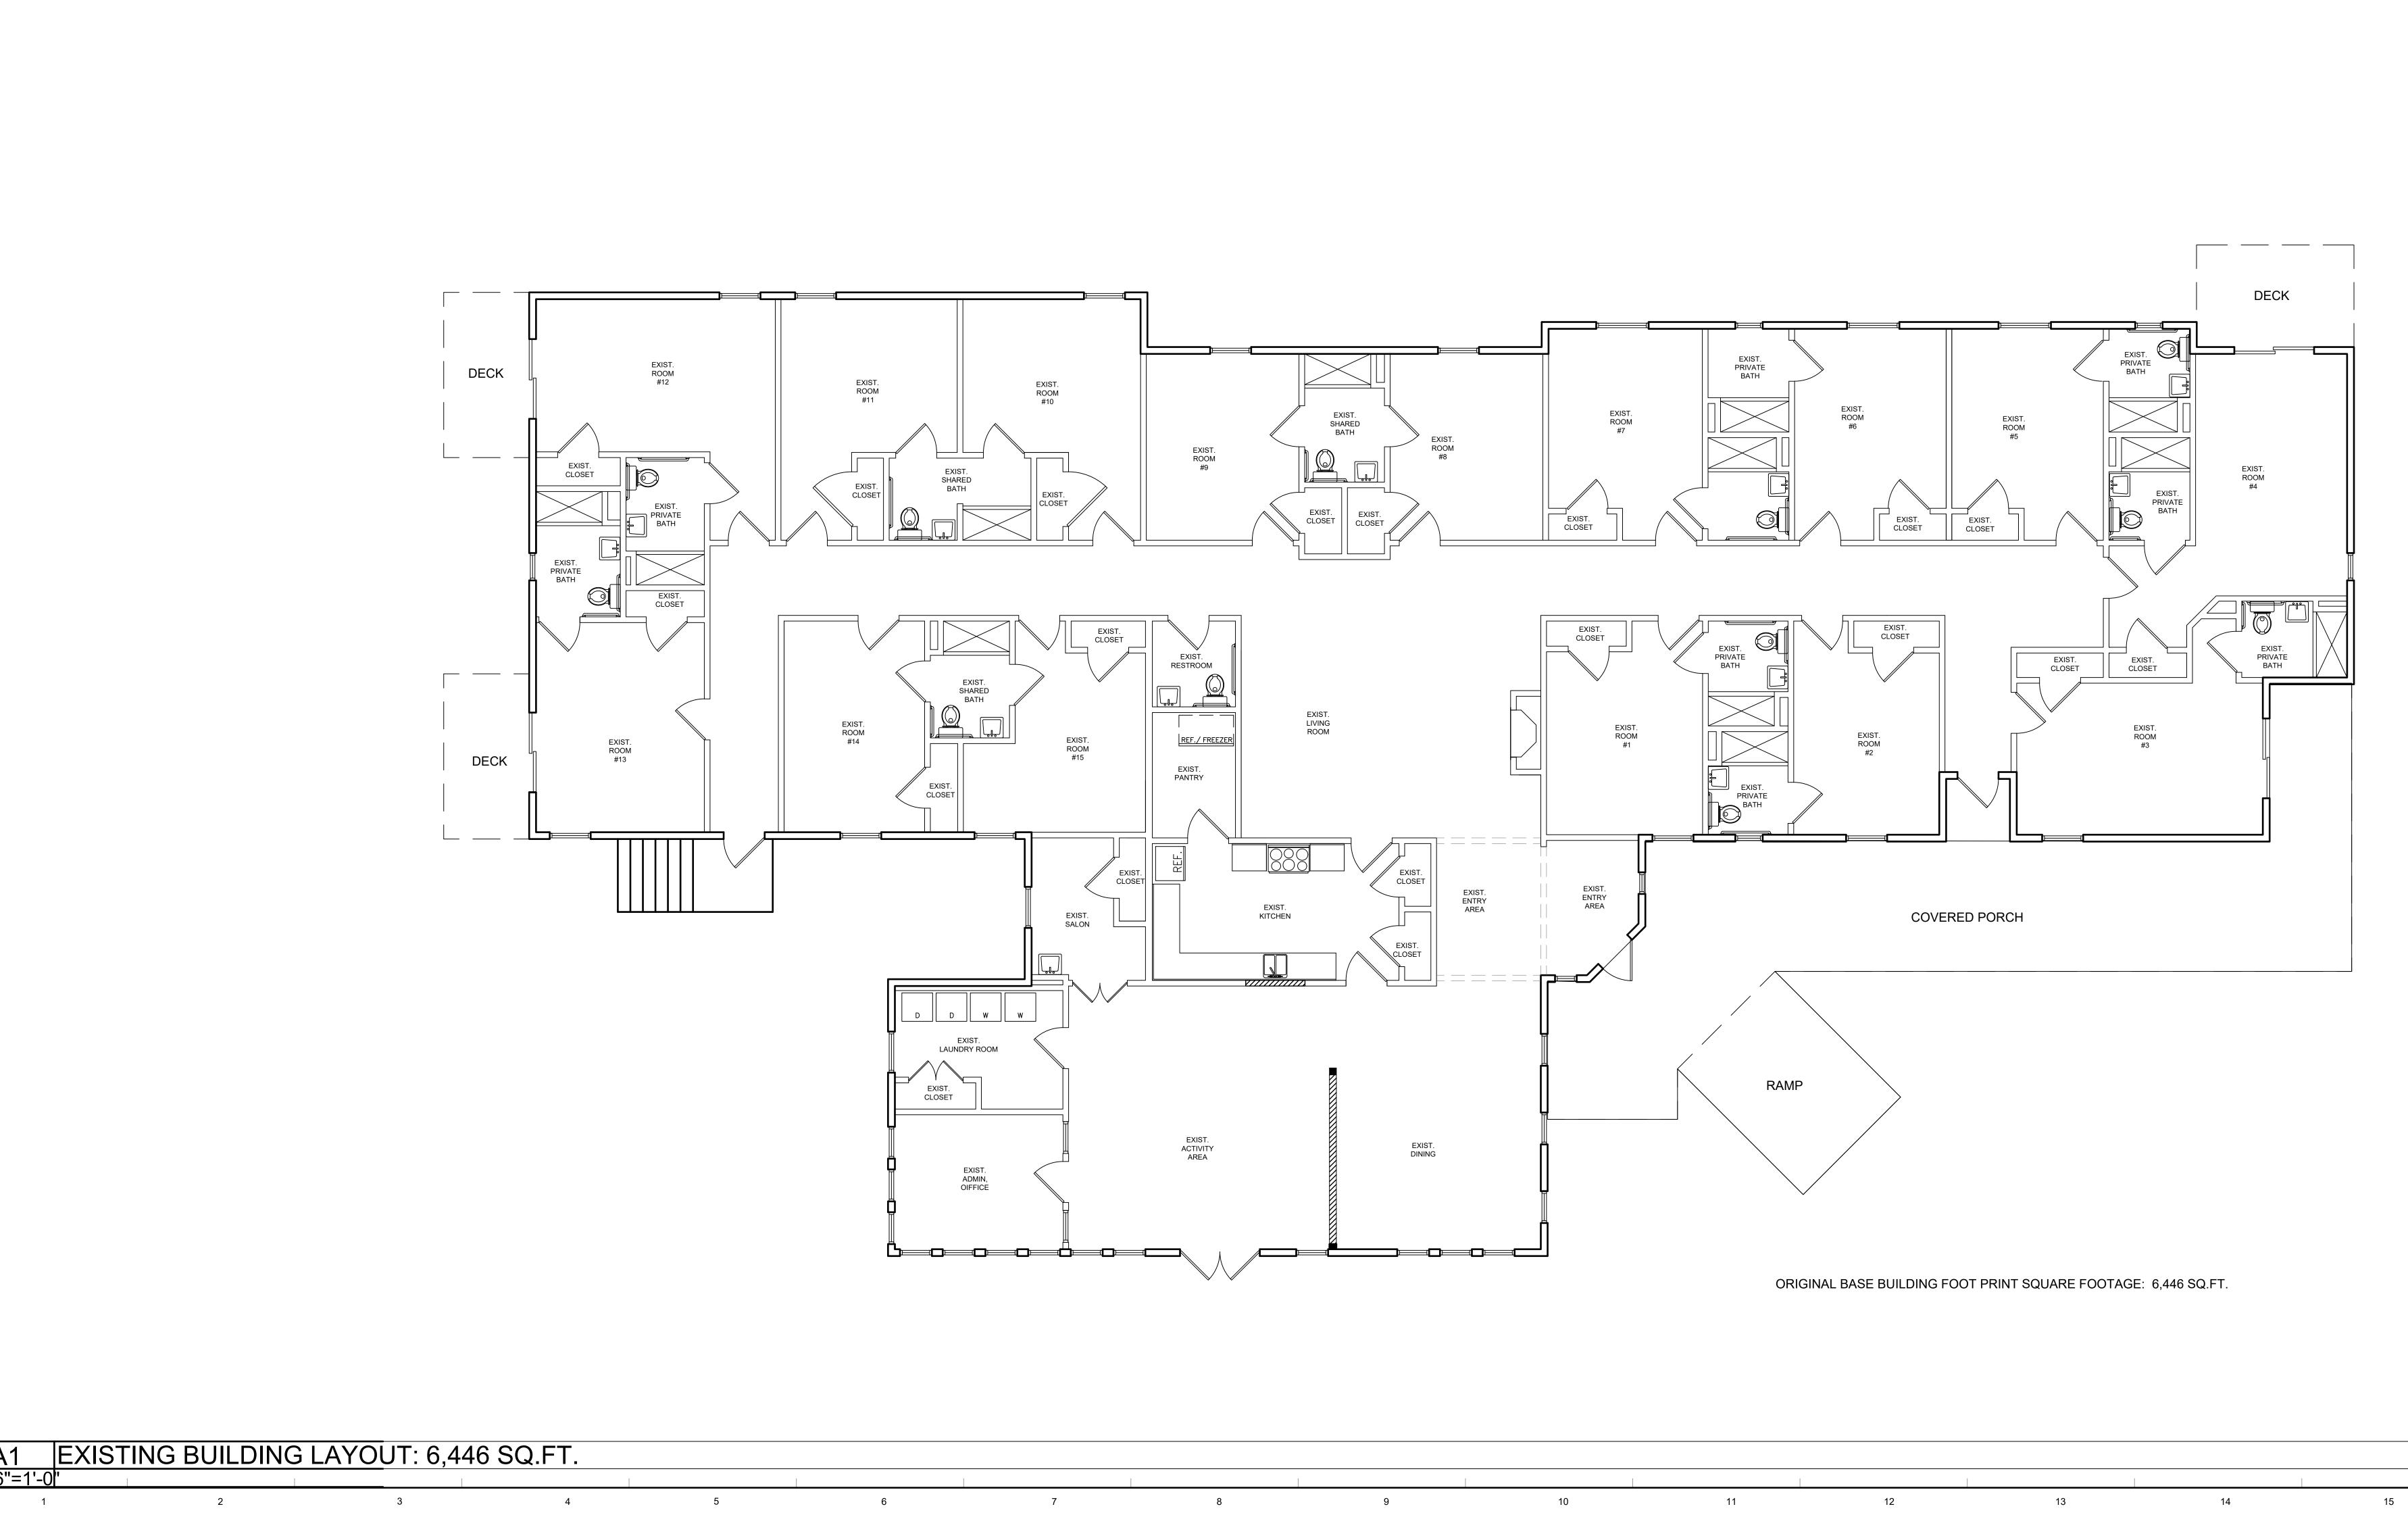

| Applicant Name: Humera Savja Phone: 4/624- Email: infoqssistedliving                                                    |
|-------------------------------------------------------------------------------------------------------------------------|
| Property Address: 1896 Ludovie Lane, Decatus 30033 @quail. com                                                          |
| Tax Parcel ID: 18-191-01-010 Comm. District(s): 1 ? 7 Acreage:                                                          |
| Existing Use: Conquegate Personal Case Proposed Use Same, en larged  Supplemental Regs: 45 Overlay District: NO DRI: NO |
| Rezoning: Yes No _X                                                                                                     |
| Existing Zoning: OT Proposed Zoning: OT Square Footage/Number of Units:                                                 |
| Rezoning Request:                                                                                                       |
|                                                                                                                         |
| Land Use Plan Amendment: YesNoX                                                                                         |
| Existing Land Use: RC Proposed Land Use: RC Consistent Inconsistent Inconsistent                                        |
| Special Land Use Permit: Yes No Article Number(s) 27-                                                                   |
| Special Land Use Request(s) Expand existing H-bed facility to                                                           |
| 31 beds.                                                                                                                |
| Major Modification:                                                                                                     |
| Existing Case Number(s):                                                                                                |
| Condition(s) to be modified:                                                                                            |
|                                                                                                                         |
|                                                                                                                         |

An application has been filed by Azalea House Personal Care Home for rezoning from 24 to 32 beds at 1896 Ludovie Lane Decatur, GA 30033.

The property in question is licensed for 19 beds. BOC approved Azalea House on 7/26/2000 for 24 beds. Please see the attachment for floor area and height of the building. We are planning to add 7 double occupancy units which can accommodate companion residency and/or single occupancy if the family desires.