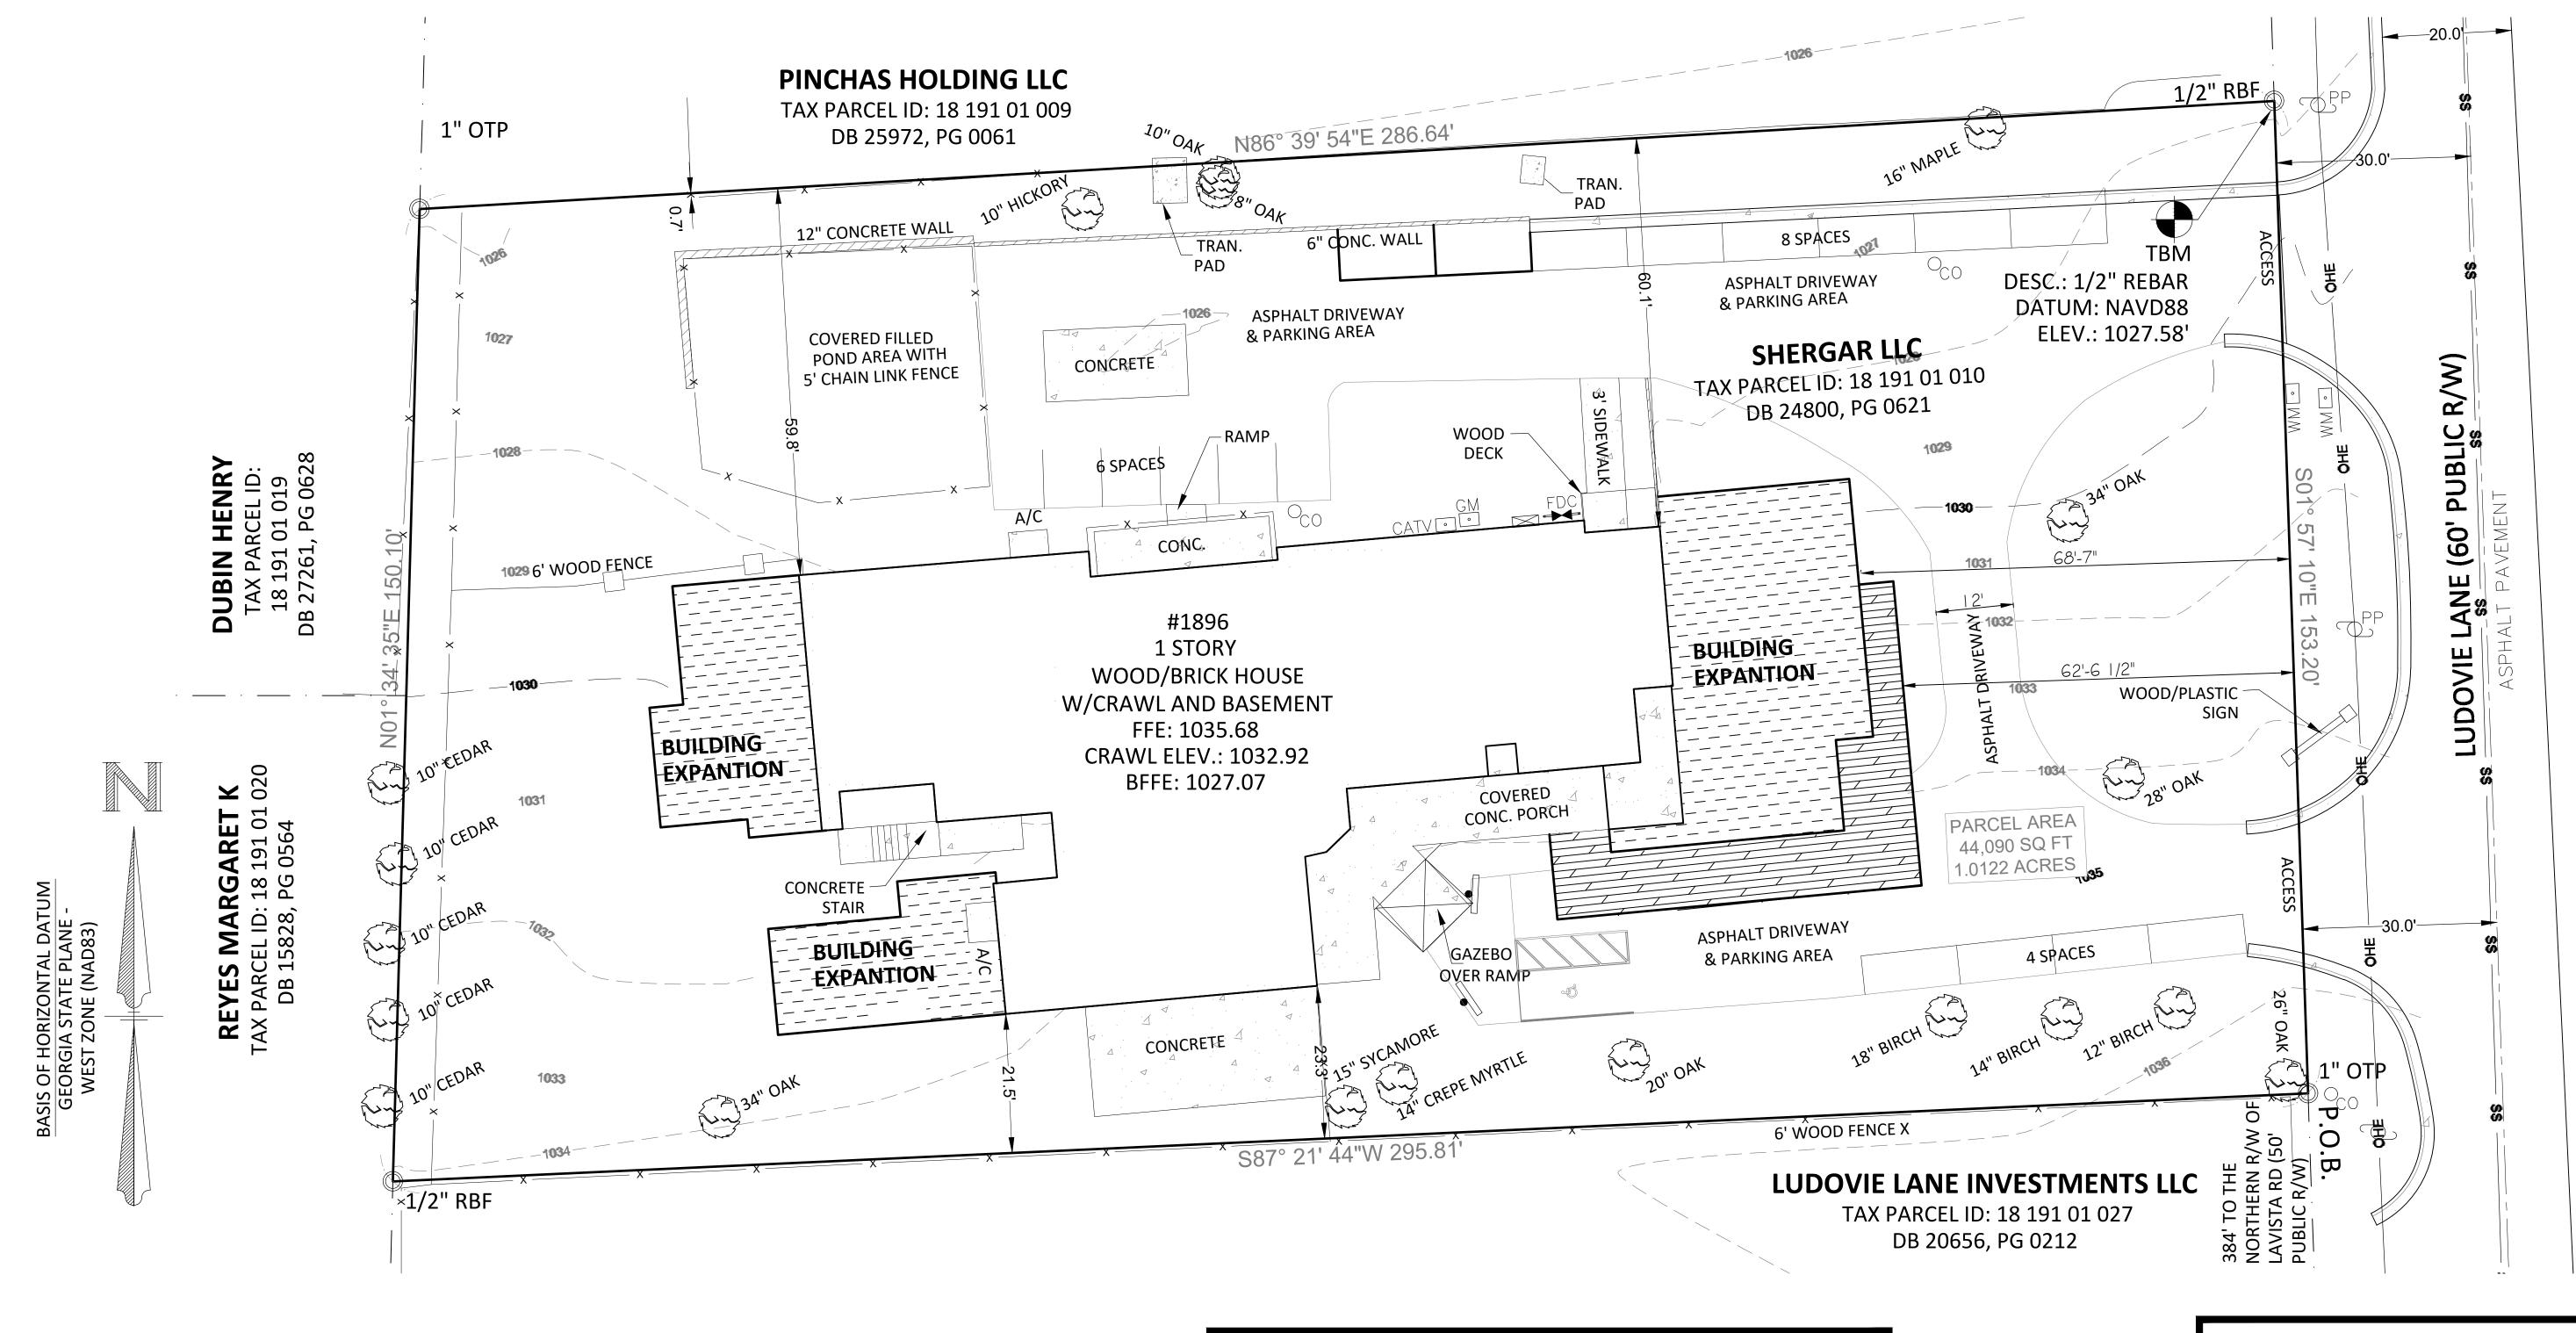

# Map or Plat and Survey References

FEMA Note

THIS PROPERTY IS NOT LOCATED IN A SPECIAL FLOOD HAZARD AREA

1. REFERENCE DEED BOOK 24800, PAGE 621 2. PLAT OF THE LEWELL D. GOZA PROPERTY DATED MAY 23, 1967.

## **Utility Notes**

1. THE UTILITIES SHOWN HEREIN ARE BASED ON VISIBLE OBSERVATIONS AND SHOWN ON REFERENCED PLATS.

2. THE SURVEYOR DOES NOT WARRANT, GUARANTEE OR CERTIFY THAT THE UNDERGROUND OR ABOVE GROUND UTILITIES SHOWN COMPRISE ALL UTILITIES IN THE AREA, EITHER IN SERVICE OR ABANDONED. UNDERGROUND UTILITIES OBSERVED OR LOCATED MAY EXIST ON THIS SITE THAT ARE NOT SHOWN OR DEPICTED, AND MAY BE FOUND UPON FURTHER EXAMINATION OR EXCAVATION FURTHERMORE, THE SURVEYOR DOES NOT WARRANT, GUARANTEE OR CERTIFY THAT THE UNDERGROUND UTILITIES SHOWN OR DEPICTED ARE IN THE EXACT LOCATION AS INDICATED HOWEVER THE SURVEYOR DOES CERTIFY THAT THEY ARE LOCATED AS ACCURATELY AS POSSIBLE FROM INFORMATION AVAILABLE AND TO THE BEST OF THE SURVEYORS ABILITY.

3. AT VARIOUS SANITARY OR STORM SEWER STRUCTURES SHOWN HEREIN, THERE MAY BE ADDITIONAL LINES (PUBLIC OR PRIVATE) ENTERING OR EXISTING THE STRUCTURE THAT MAY NOT BE IDENTIFIED.

Call before you dig.

## Field Observation Notes

- 1. THIS MAP OR PLAT AND THE SURVEY ON WHICH IT IS BASED IS CLASSIFIED AS A "RETRACEMENT BOUNDARY SURVEY". AND COMPLETED ON 12/19/2019 UTILIZING A GEOMAX ZOOM 90 ROBOTIC TOTAL STATION AND/OR A CHAMPION PRO GPS NETWORK RTK (REAL TIME KINEMETIC) ROVER, CORRECTED IN REAL-TIME VIA THE eGPS GPS NETWORK.
- 2. THE FIELD DATA UPON WHICH THIS SURVEY, MAP OR PLAT AND THE SURVEY ON WHICH IT IS BASED EXCEEDS THE 95% CONFIDENCE LEVEL AND EXCEEDS THE MAXIMUM ALLOWABLE RELATIVE POSITIONAL ACCURACY, AS SET FORTH BY THE ALTA/NSPS STANDARDS, SPECIFICATION AND REQUIREMENTS OF 0.07+50 PPM.

## Map or Plat Closure Statement & Notes

- 1. THIS MAP OR PLAT HAS BEEN CALCULATED FOR CLOSURE AND IS FOUND TO BE ACCURATE WITHIN ONE FOOT IN 88,240 FEET.
- 2. ALL DISTANCES SHOWN HEREIN ARE HORIZONTAL, GROUND DISTANCES.
- 3. UNLESS OTHERWISE NOTED ON THIS MAP OR PLAT AND THE SURVEY ON WHICH IT IS BASED, ALL PROPERTY CORNERS IDENTIFIED AS SET, ARE SET WITH A 1/2"REBAR (#4-REBAR) BEARING A PLASTIC CAP STAMPED WITH THE SURVEYORS REGISTRATION / LICENSE NUMBER.
- 4. THIS MAP OR PLAT AND THE SURVEY ON WHICH IT IS BASED HAS A HORIZONTAL DATUM OF GEORGIA STATE PLANE, WEST ZONE NAD83.
- 5. THIS MAP OR PLAT AND THE SURVEY ON WHICH IT IS BASED HAS A VERTICAL DATUM OF NAVD88, FROM GPS OBSERVATIONS AND/OR GPS ESTABLISHED BENCHMARK. VERTICAL RELIEF SHOWN HEREIN BY 2 FOOT CONTOUR INTERVAL.
- 6. THIS MAP OR PLAT AND THE SURVEY ON WHICH IT IS BASED HAS BEEN PREPARED FOR THE EXCLUSIVE USE OF THE PERSON, PERSON(S) OR ENTITY NAMED WITHIN TITLE BLOCK AND/OR SURVEYORS CERTIFICATION. SURVEYOR MAKES NO WARRANTIES, EITHER EXPRESSED OR IMPLIED, WITH RESPECT TO THE INFORMATION SHOWN HEREIN, EXTENDED BEYOND THOSE NAMED DIRECTLY.
- 7. THIS MAP OR PLAT AND THE SURVEY ON WHICH IT IS BASED HAS BEEN PREPARED WITHOUT THE BENEFIT OF AN ABSTRACT OF TITLE. ITEMS PERTAINING TO TITLE SUCH AS EASEMENTS, ZONING, ZONING CONDITIONS AND OTHER ENCUMBRANCES MAY EXIST ON PUBLIC RECORD HOWEVER MAY NOT BE SHOWN OR DEPICTED HEREIN.