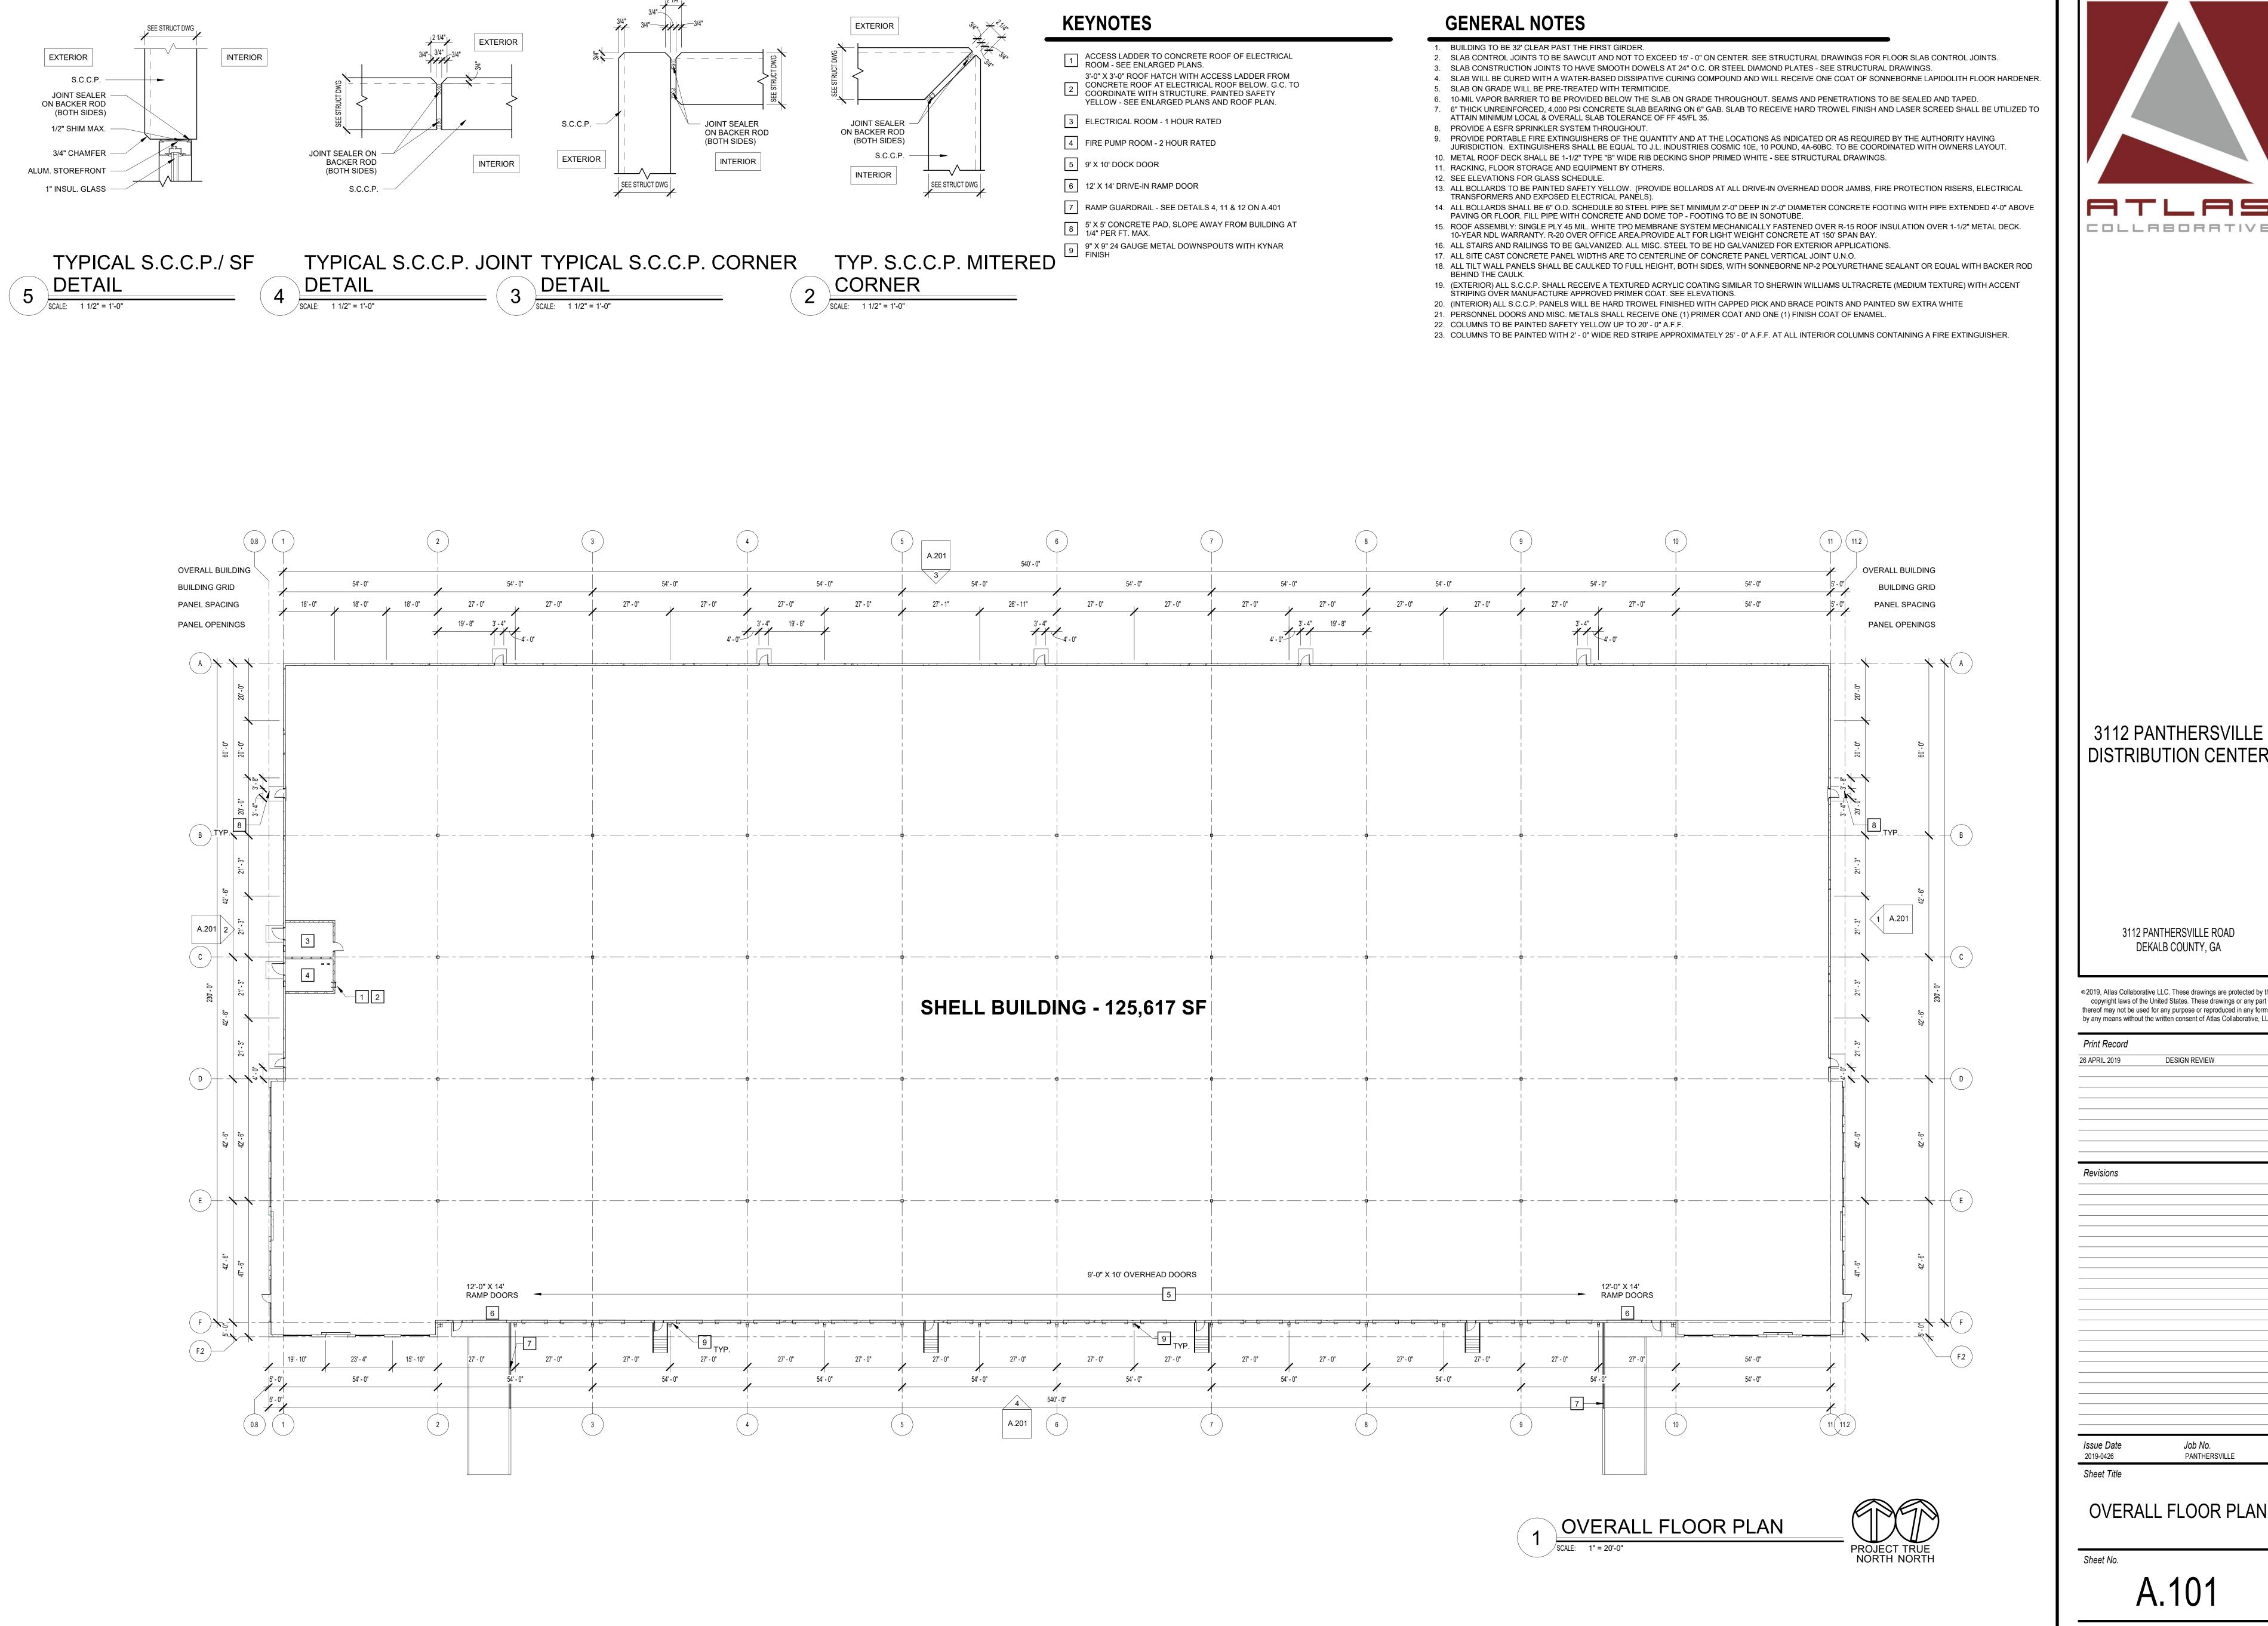

#### Mr. Powell:

Attached you will find a preliminary site-plan that shows the general parameters of what we will be building, along with an architectural rendering of a building we are currently constructing by the Hartsfield-Jackson Airport, which will be of similar quality to this property. We are petitioning to rezone the property from Light Commercial to Light Industrial (which is actually the original zoning designation for the property). The property currently rests within the boundaries of Perimeter East Industrial Park, and we will be building a state of the art industrial facility to cater to distributors, manufacturers, and other industrial users. We will be building this on a speculative basis, in hopes of enticing a company to come and lease the property.