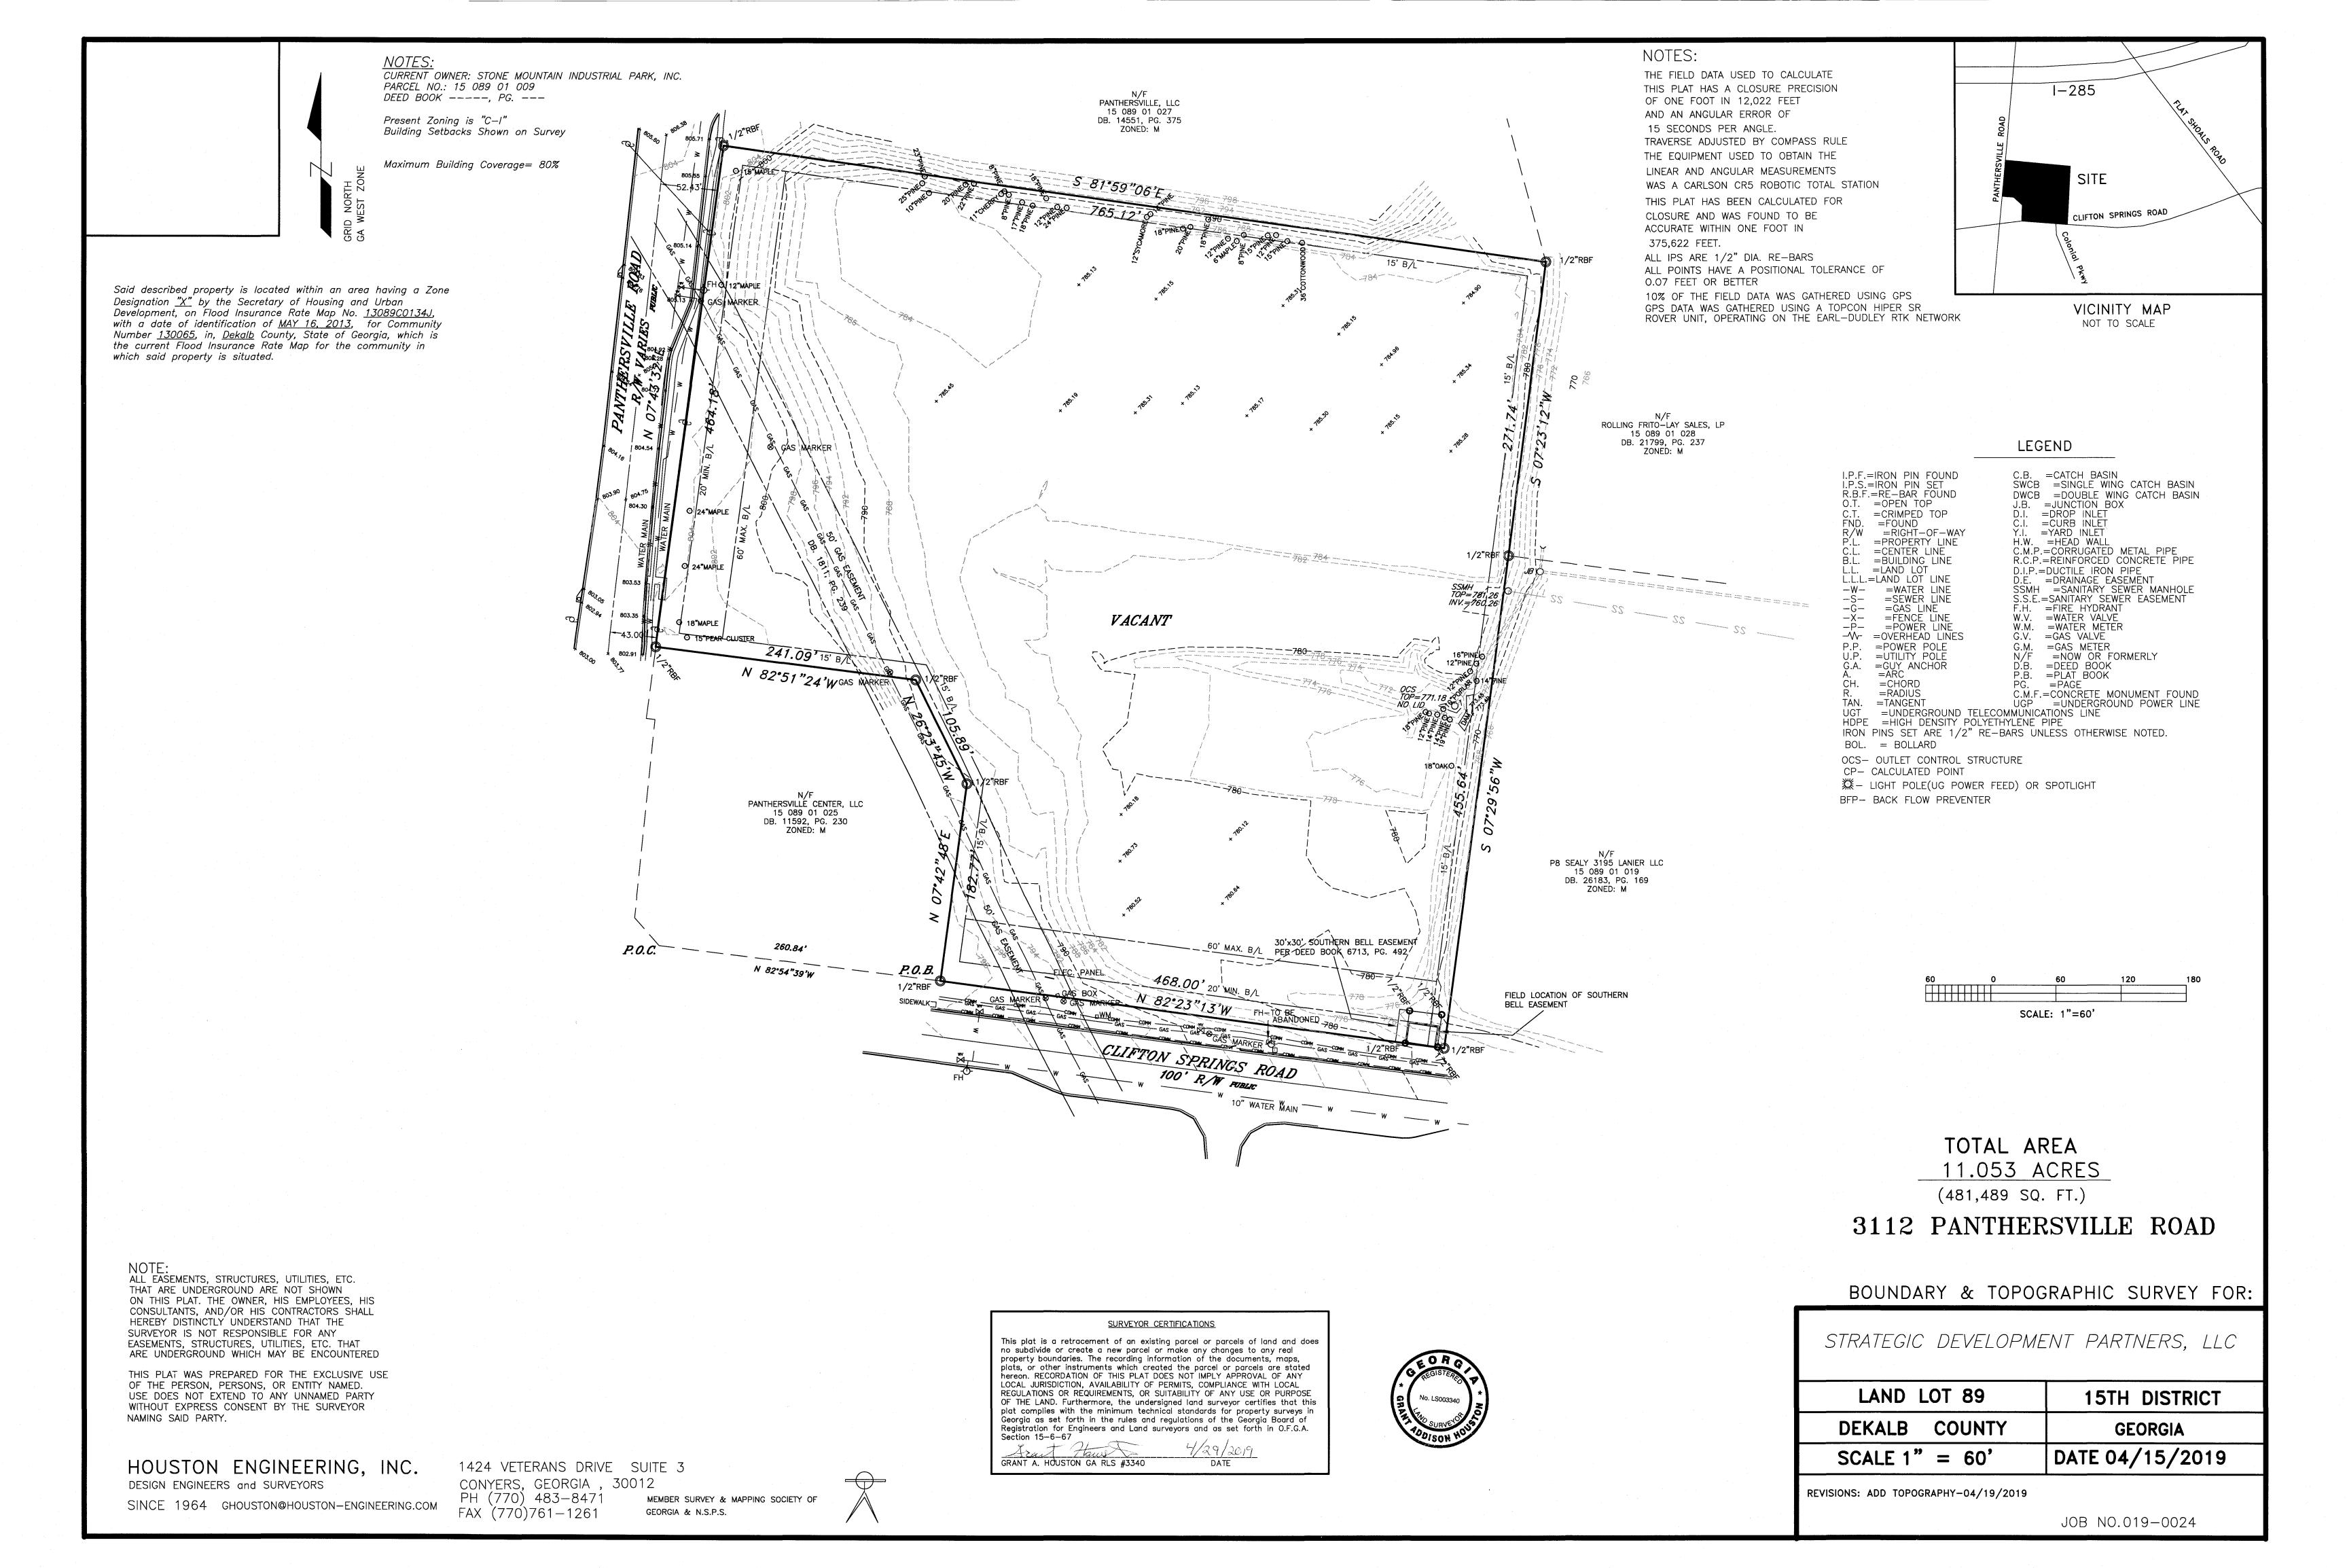

| of owner(s))                                                   |
| being (owner )/(owners) of the property described b  | elow or attached hereby delegate authority to                  |
| JOHN ROBERT WRIGHT, JR.  (Name of Applicant or A     | Agent Representing Owner)                                      |
| to file an application on (my) / (our) behalf.       |                                                                |
| Notary Public Exp 06-30-2020                         | Owner O. Hamin, coo                                            |
| Notary Public Exp. 06. 30. 3020                      | Owner                                                          |
| Notary Public                                        | Owner                                                          |







DEKALB COUNTY, GA

APRIL 26, 2019

LAND PLANNING CIVIL ENGINEERING

LANDSCAPE ARCHITECTURE



## **Legal Description**

#### 3112 PANTHERSVILLE ROAD

All that tract or parcel of land lying and being in Land Lot 89 of the 15<sup>th</sup> District, Dekalb County, Georgia, and being more particularly described as follows:

Beginning at a 1/2" rebar found on the north right of way line of Clifton Springs Road (having a 100 foot right of way) said point being located South 82 degrees 54 minutes 39 seconds West a distance of 260.84 feet from the southeast miter point of the intersection formed by the north right of way of Clifton Springs Road and the East right of way line of Panthersville Road (R/W varies). THENCE, from the point of beginning, leaving the North right of way line of Clifto