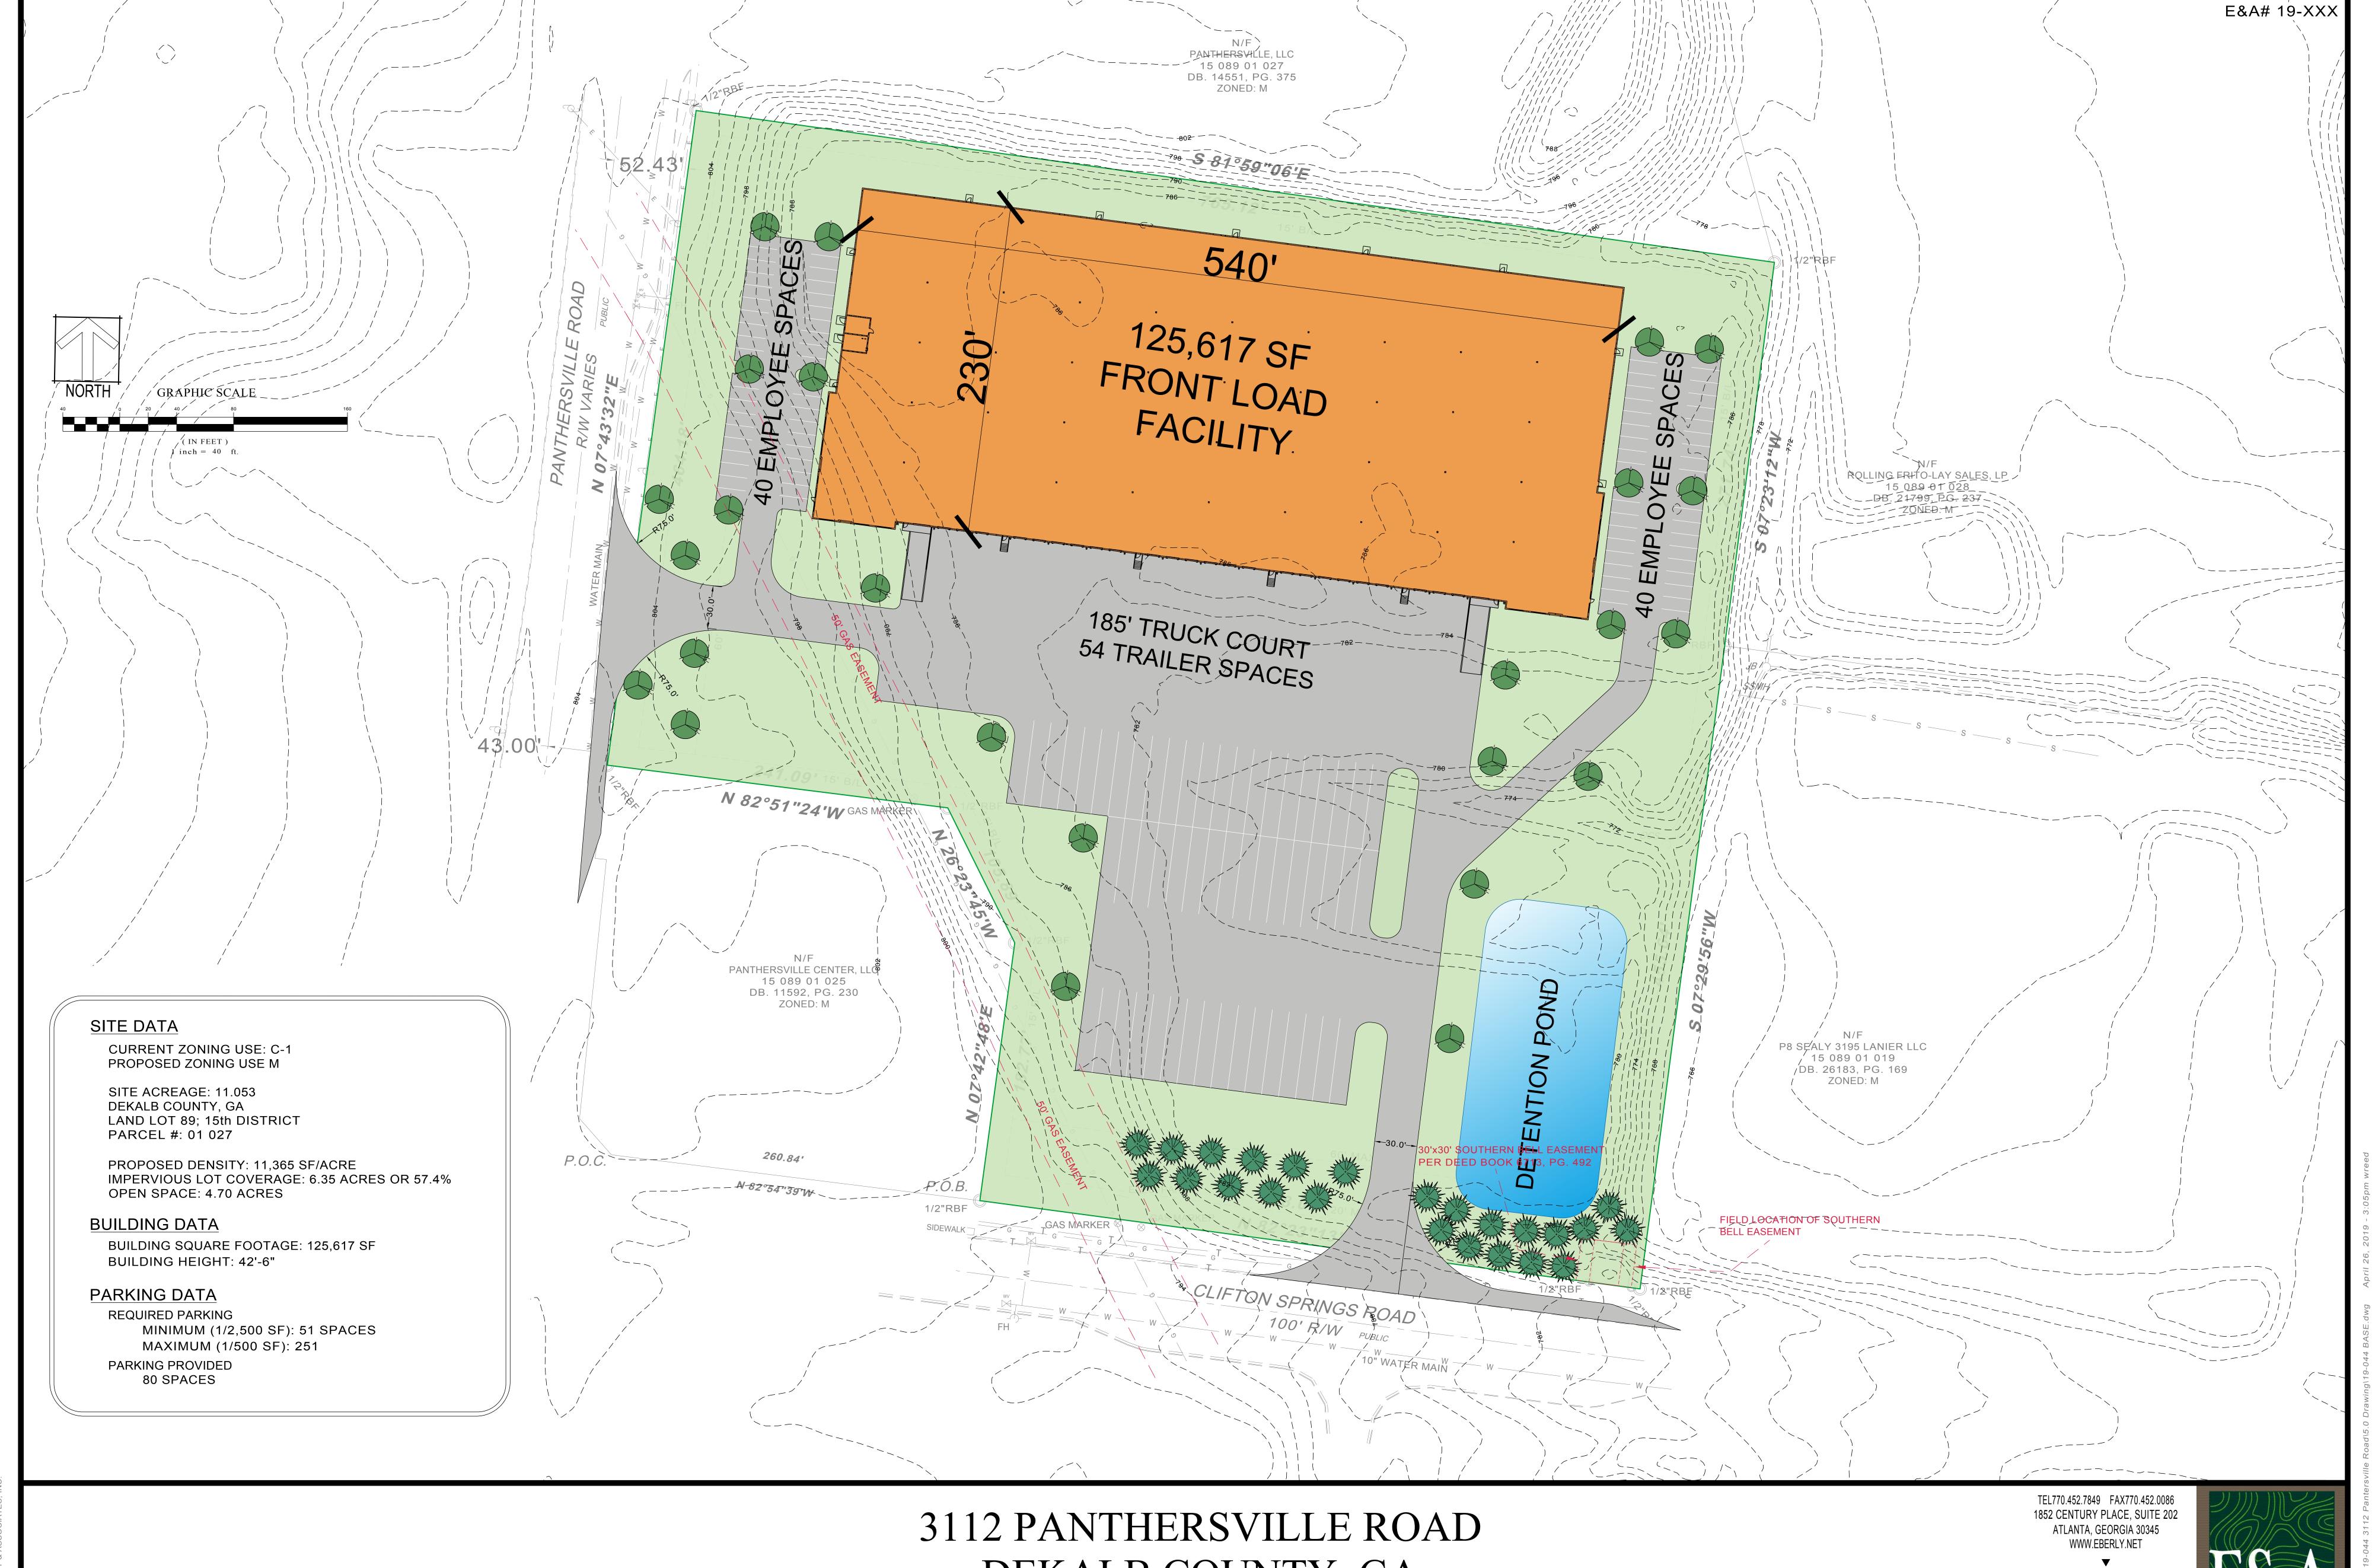

owner(s))                                                   |
| being (owner )/(owners) of the property described b  | elow or attached hereby delegate authority to                  |
| JOHN ROBERT WRIGHT, JR.  (Name of Applicant or A     | Agent Representing Owner)                                      |
| to file an application on (my) / (our) behalf.       |                                                                |
| Notary Public Exp 06-30-2020                         | Owner O. Hamin, coo                                            |
| Notary Public Exp. 06. 30. 3020                      | Owner                                                          |
| Notary Public                                        | Owner                                                          |







DEKALB COUNTY, GA

APRIL 26, 2019

LAND PLANNING CIVIL ENGINEERING

LANDSCAPE ARCHITECTURE



## **Legal Description**

#### 3112 PANTHERSVILLE ROAD

All that tract or parcel of land lying and being in Land Lot 89 of the 15<sup>th</sup> District, Dekalb County, Georgia, and being more particularly described as follows:

Beginning at a 1/2" rebar found on the north right of way line of Clifton Springs Road (having a 100 foot right of way) said point being located South 82 degrees 54 minutes 39 seconds West a distance of 260.84 feet from the southeast miter point of the intersection formed by the north right of way of Clifton Springs Road and the East right of way line of Panthersville Road (R/W varies). THENCE, from the point of beginning, leaving the North right of way line of Clifton Sp