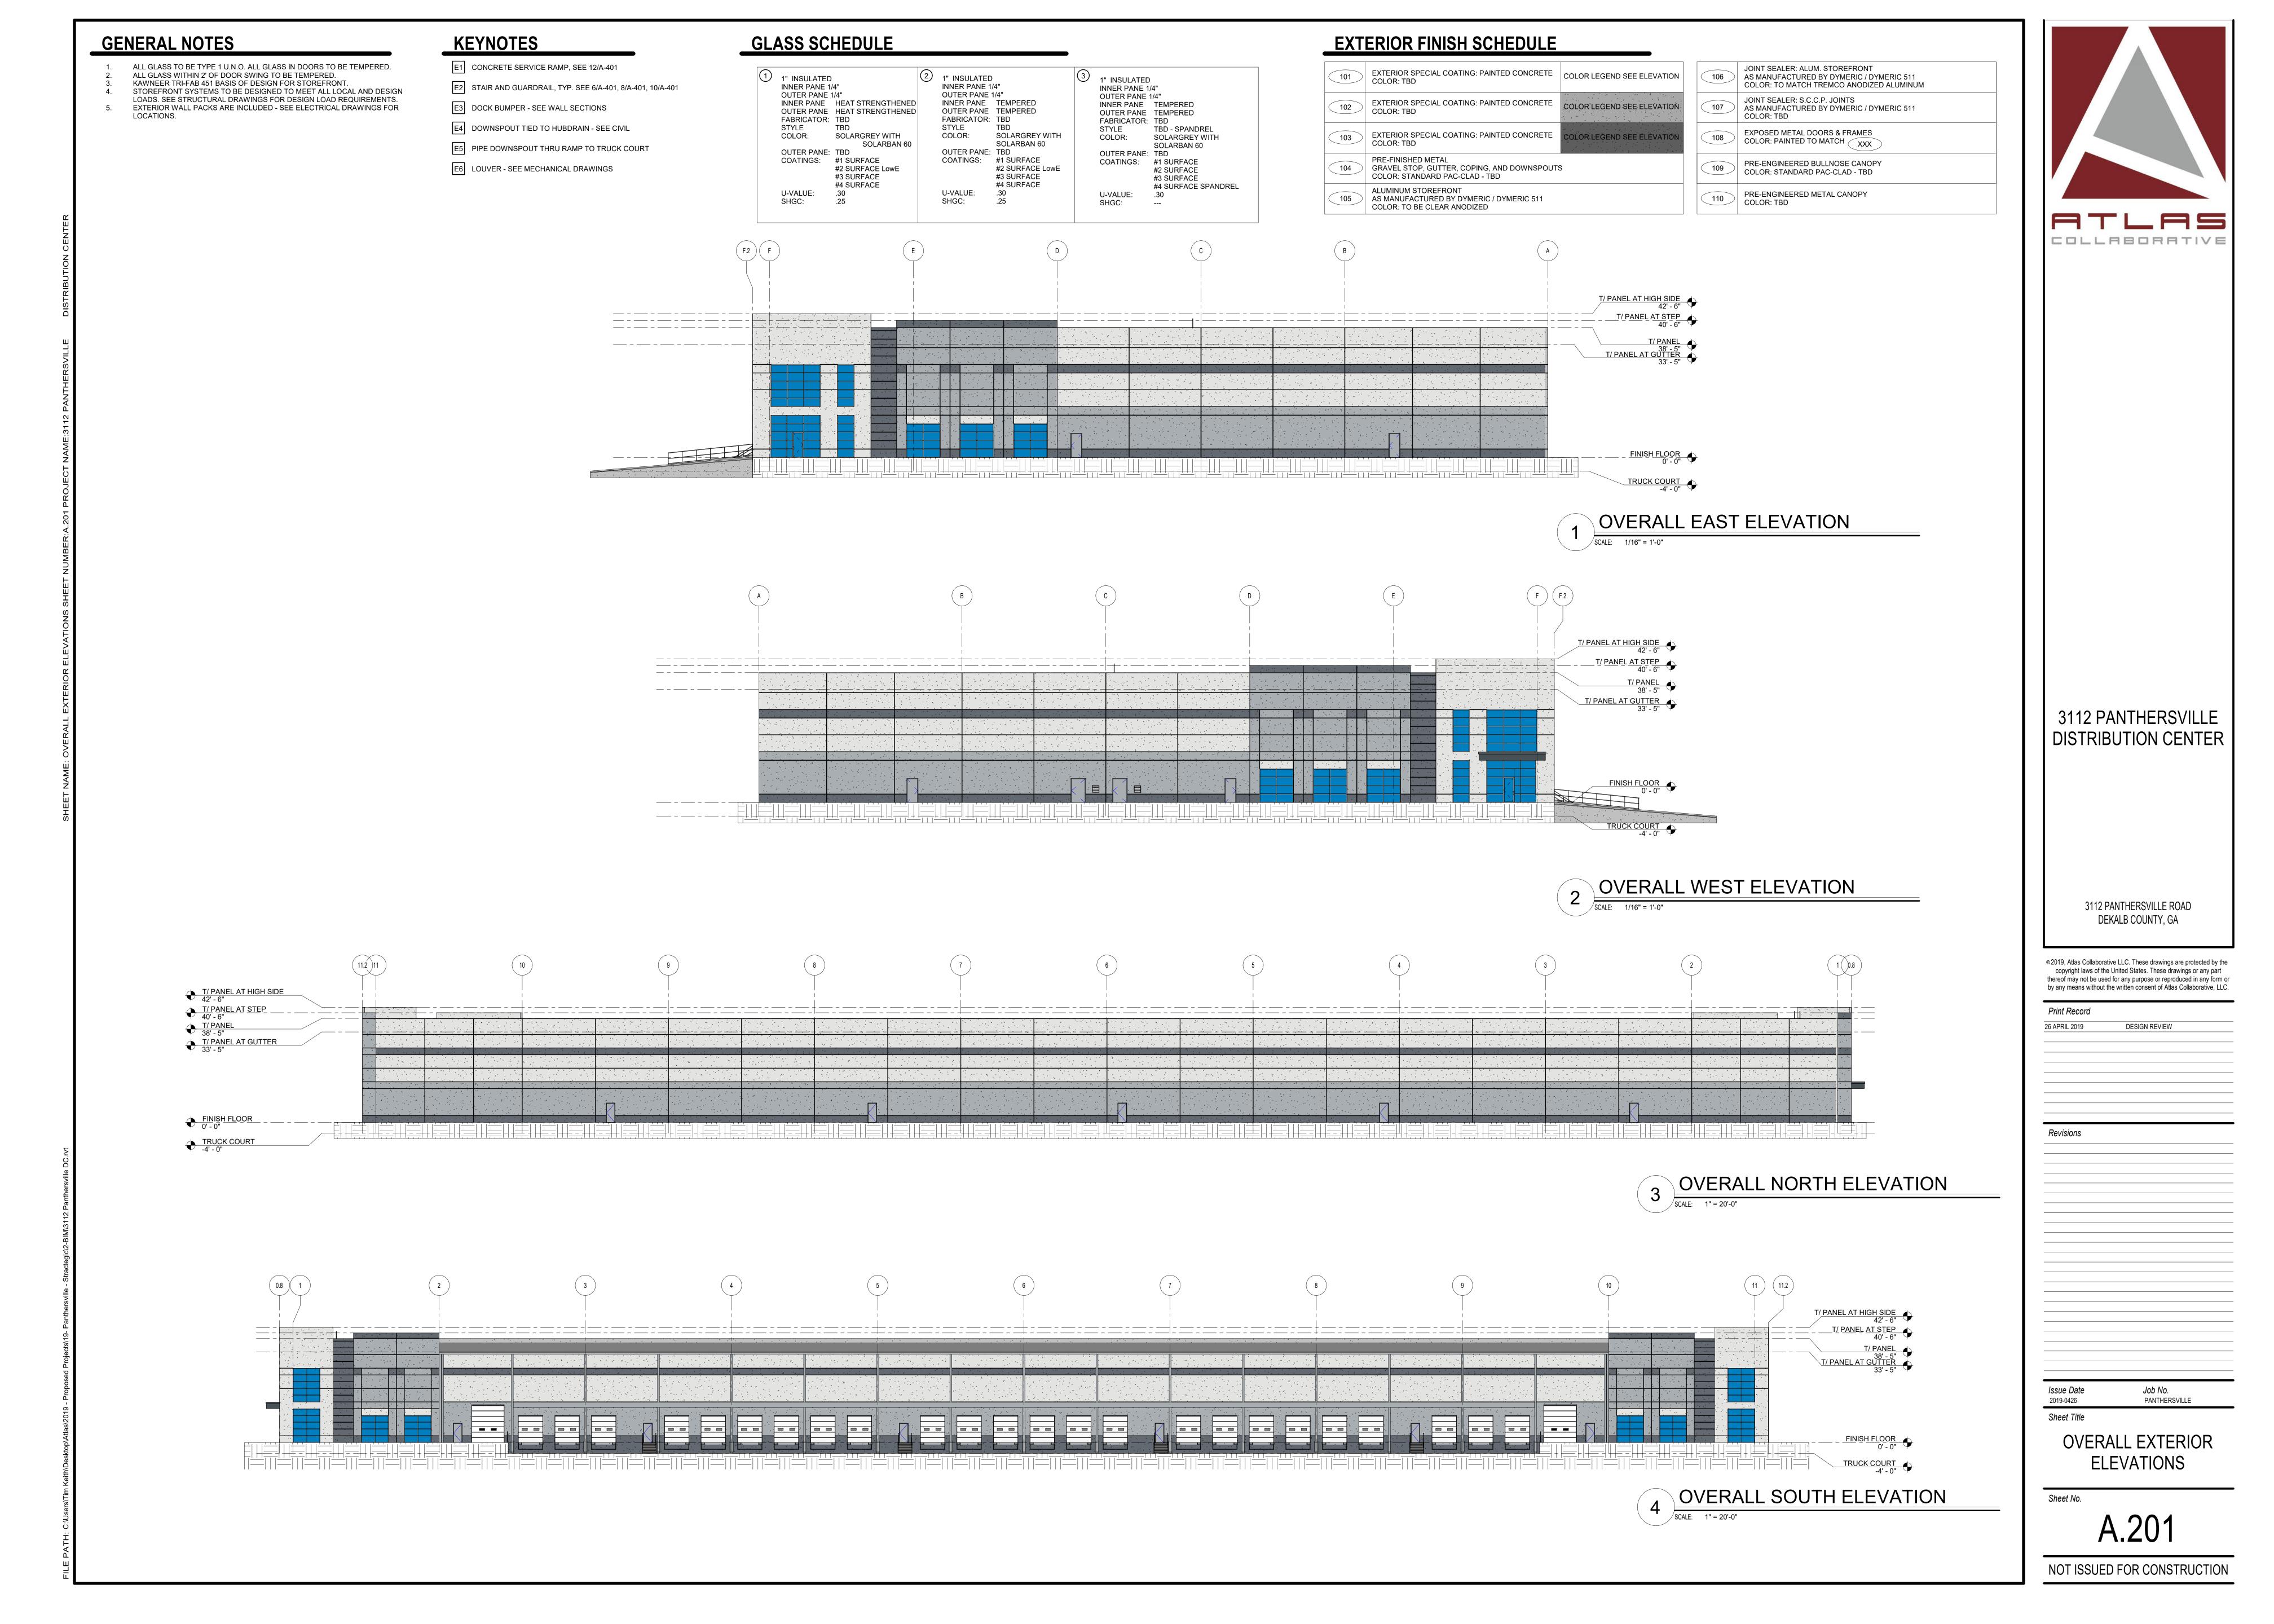

#### Mr. Powell:

Attached you will find a preliminary site-plan that shows the general parameters of what we will be building, along with an architectural rendering of a building we are currently constructing by the Hartsfield-Jackson Airport, which will be of similar quality to this property. We are petitioning to rezone the property from Light Commercial to Light Industrial (which is actually the original zoning designation for the property). The property currently rests within the boundaries of Perimeter East Industrial Park, and we will be building a state of the art industrial facility to cater to distributors, manufacturers, and other industrial users. We will be building this on a speculative basis, in hopes of enticing a company to come and lease the property.