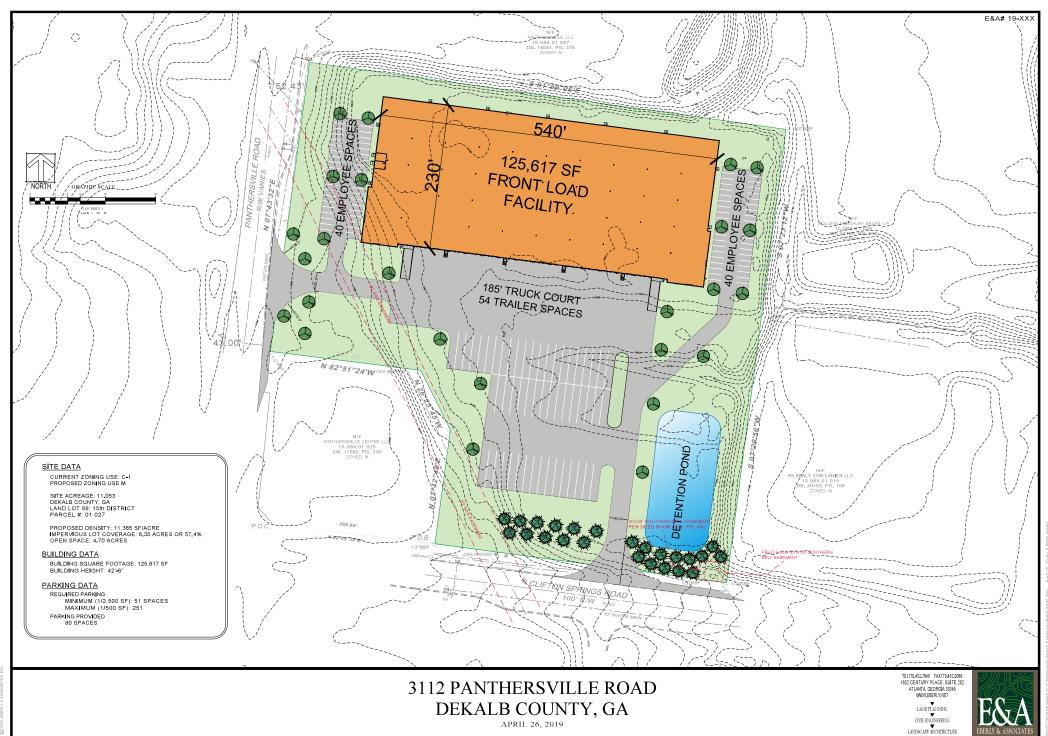

of owner(s))                                                   |
| being (owner )/(owners) of the property described b  | elow or attached hereby delegate authority to                  |
| JOHN ROBERT WRIGHT, JR.  (Name of Applicant or A     | Agent Representing Owner)                                      |
| to file an application on (my) / (our) behalf.       |                                                                |
| Notary Public Exp 06-30-2020                         | Owner O. Hamin, coo                                            |
| Notary Public Exp. 06. 30. 3020                      | Owner                                                          |
| Notary Public                                        | Owner                                                          |







DEKALB COUNTY, GA

APRIL 26, 2019

LAND PLANNING CIVIL ENGINEERING

LANDSCAPE ARCHITECTURE



## **Legal Description**

#### 3112 PANTHERSVILLE ROAD

All that tract or parcel of land lying and being in Land Lot 89 of the 15<sup>th</sup> District, Dekalb County, Georgia, and being more particularly described as follows:

Beginning at a 1/2" rebar found on the north right of way line of Clifton Springs Road (having a 100 foot right of way) said point being located South 82 degrees 54 minutes 39 seconds West a distance of 260.84 feet from the southeast miter point of the intersection formed by the north right of way of Clifton Springs Road and the East right of way line of Panthersville Road (R/W varies). THENCE, from the point of beginning, leaving the North right of way line of Clifton