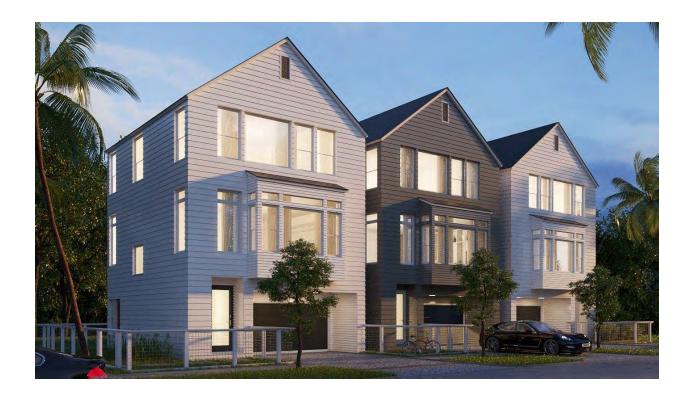

With the lot currently zoned as R-75 for a single-family detached home, the home will be sitting on .712 acres and directly facing a minor arterial street. The average size single family lot on Columbia Drive is about 0.3 acres. The purpose of the rezoning request is to be able to accommodate more than one dwelling on the lot as done on the surrounding lots.

The land use will continue to be for Single Family Dwellings following the material and design characters of the neighboring homes. The proposed homes will have an overall building height of 35' and each dwelling will cover a floor area of 960 square feet each. We propose 6 single family dwelling units on the lot along with open space and recreational shared community outdoor spaces for the residence.