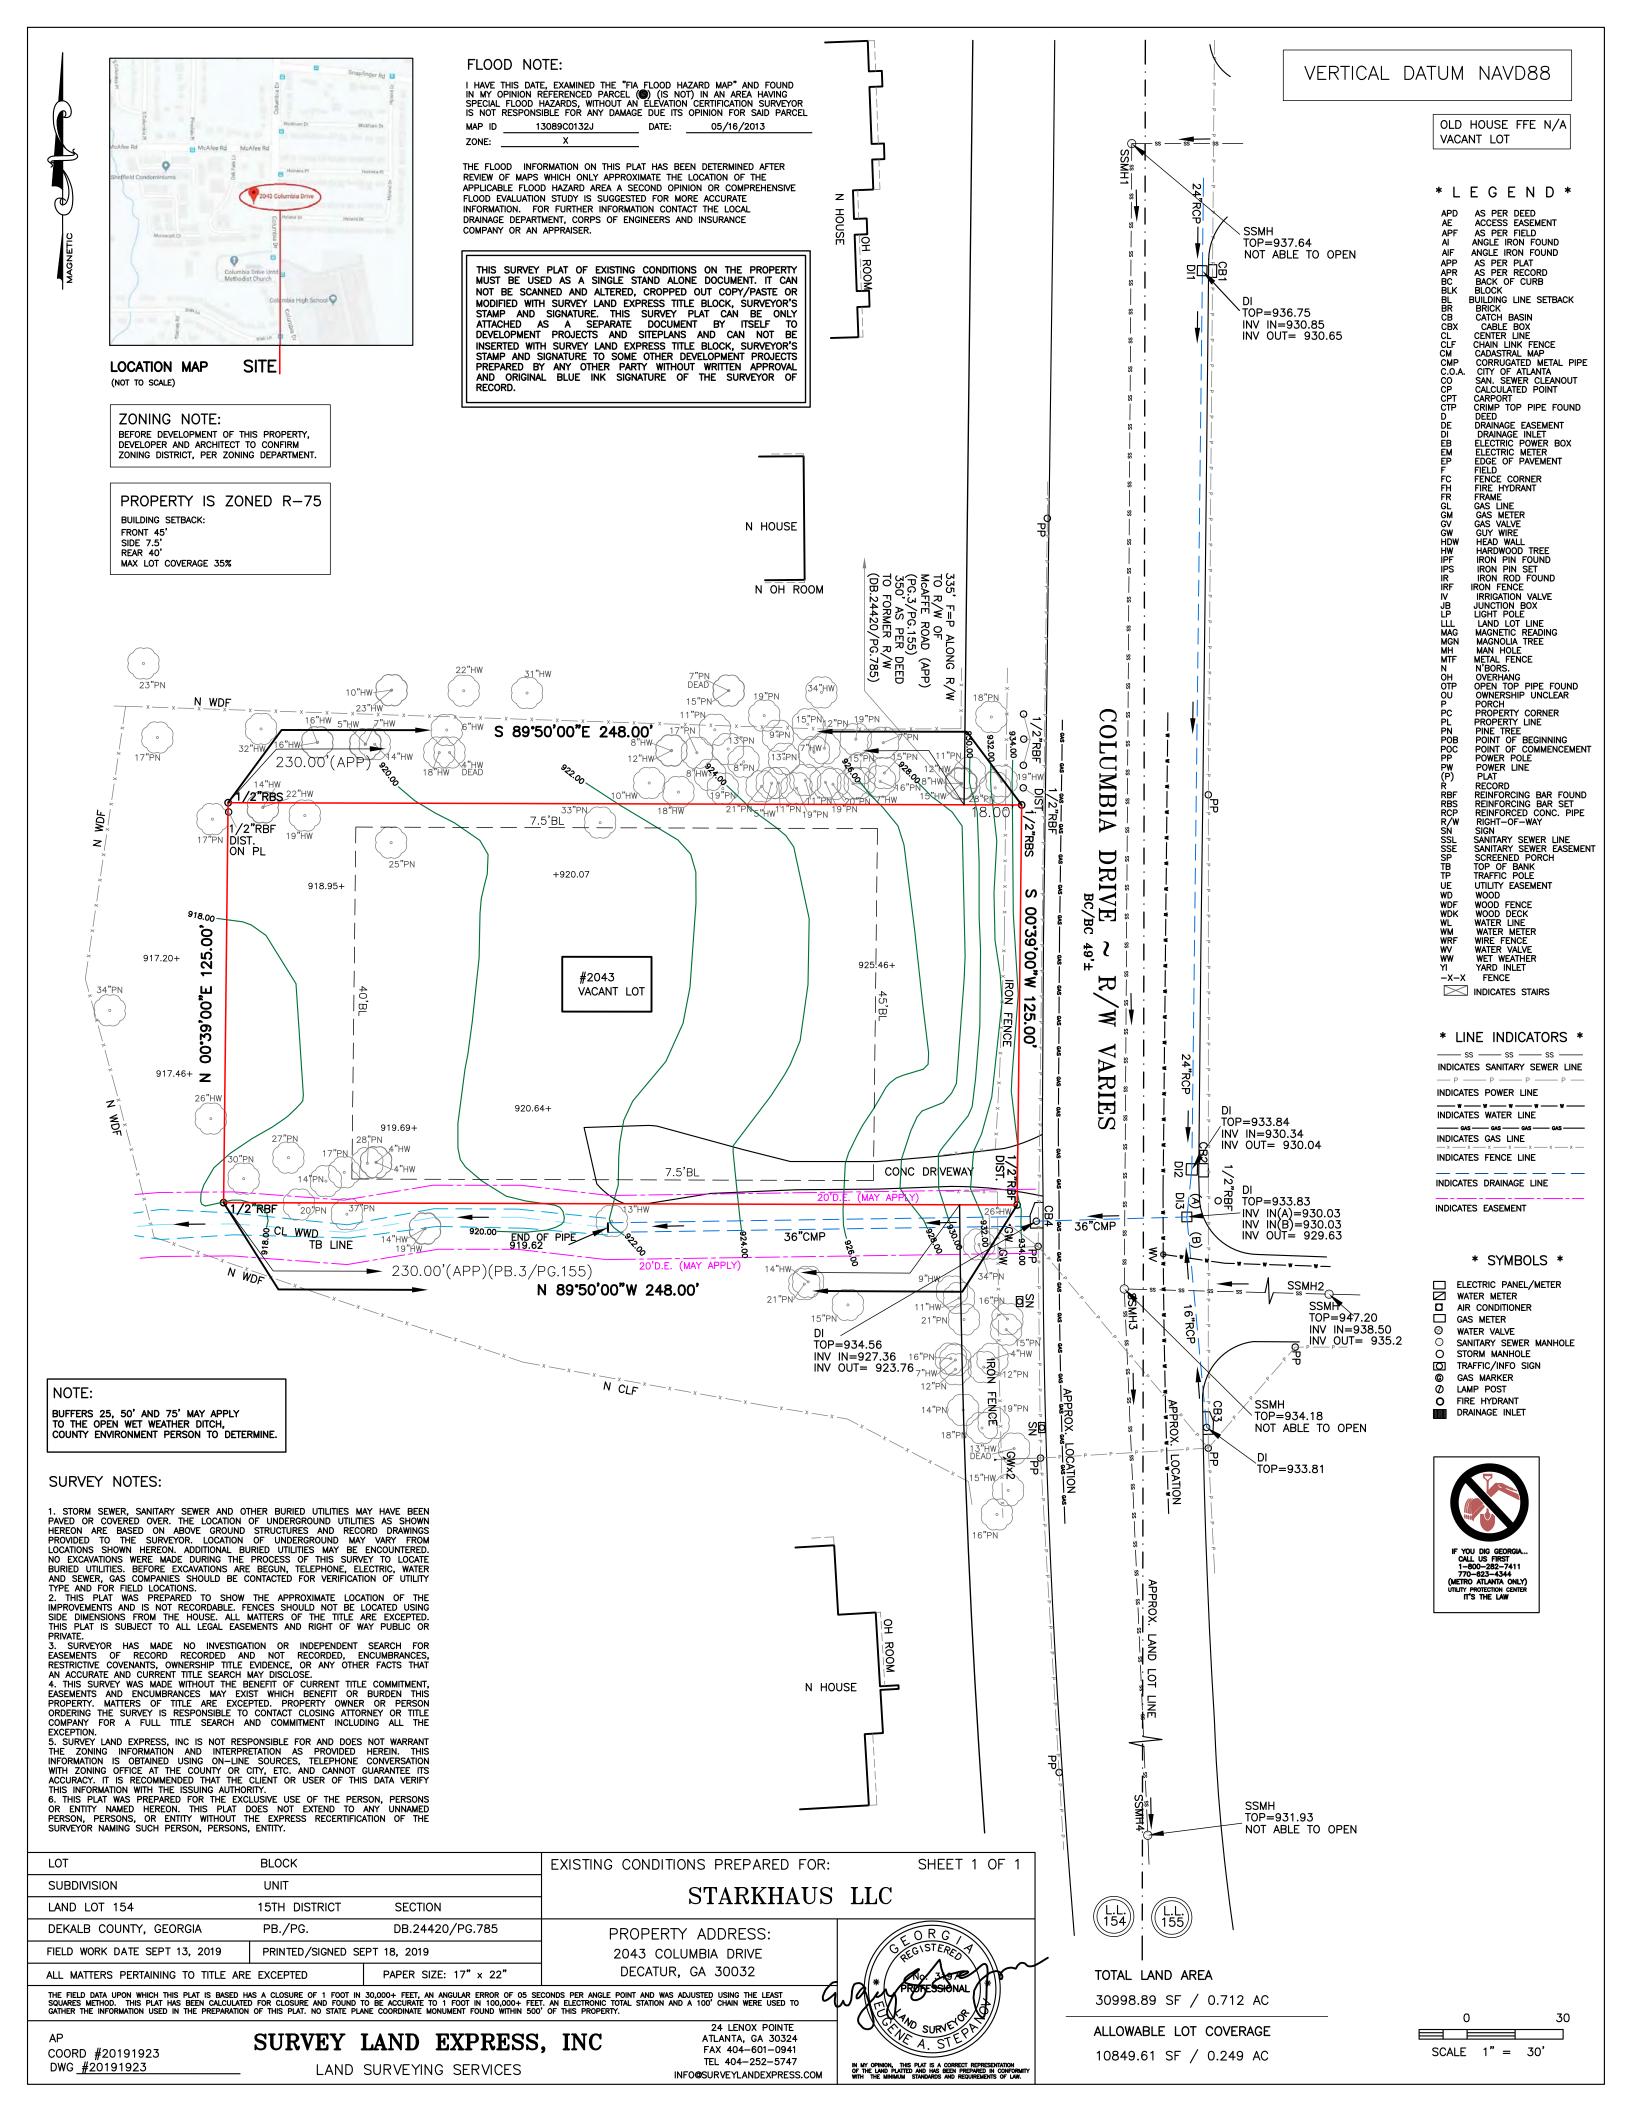

## **Letter of Application – Rezoning**

2043 Columbia Drive. Decatur GA 30032

Dekalb County Planning Commission,

The applicant requests a rezoning from the R-75 Single Family Residential zoning district to be RSM Small Lot Residential district. The property is currently located in the middle of an RSM district covering 3 sides of the lot with the fourth side of the lot facing 'Columbia Drive' a public street.

With the lot currently zoned as R-75 for a single-family detached home, the home will be sitting on .712 acres and directly facing a minor arterial street. The average size single family lot on Columbia Drive is about 0.3 acres. The purpose of the rezoning request is to be able to accommodate more than one dwelling on the lot as done on the surrounding lots.