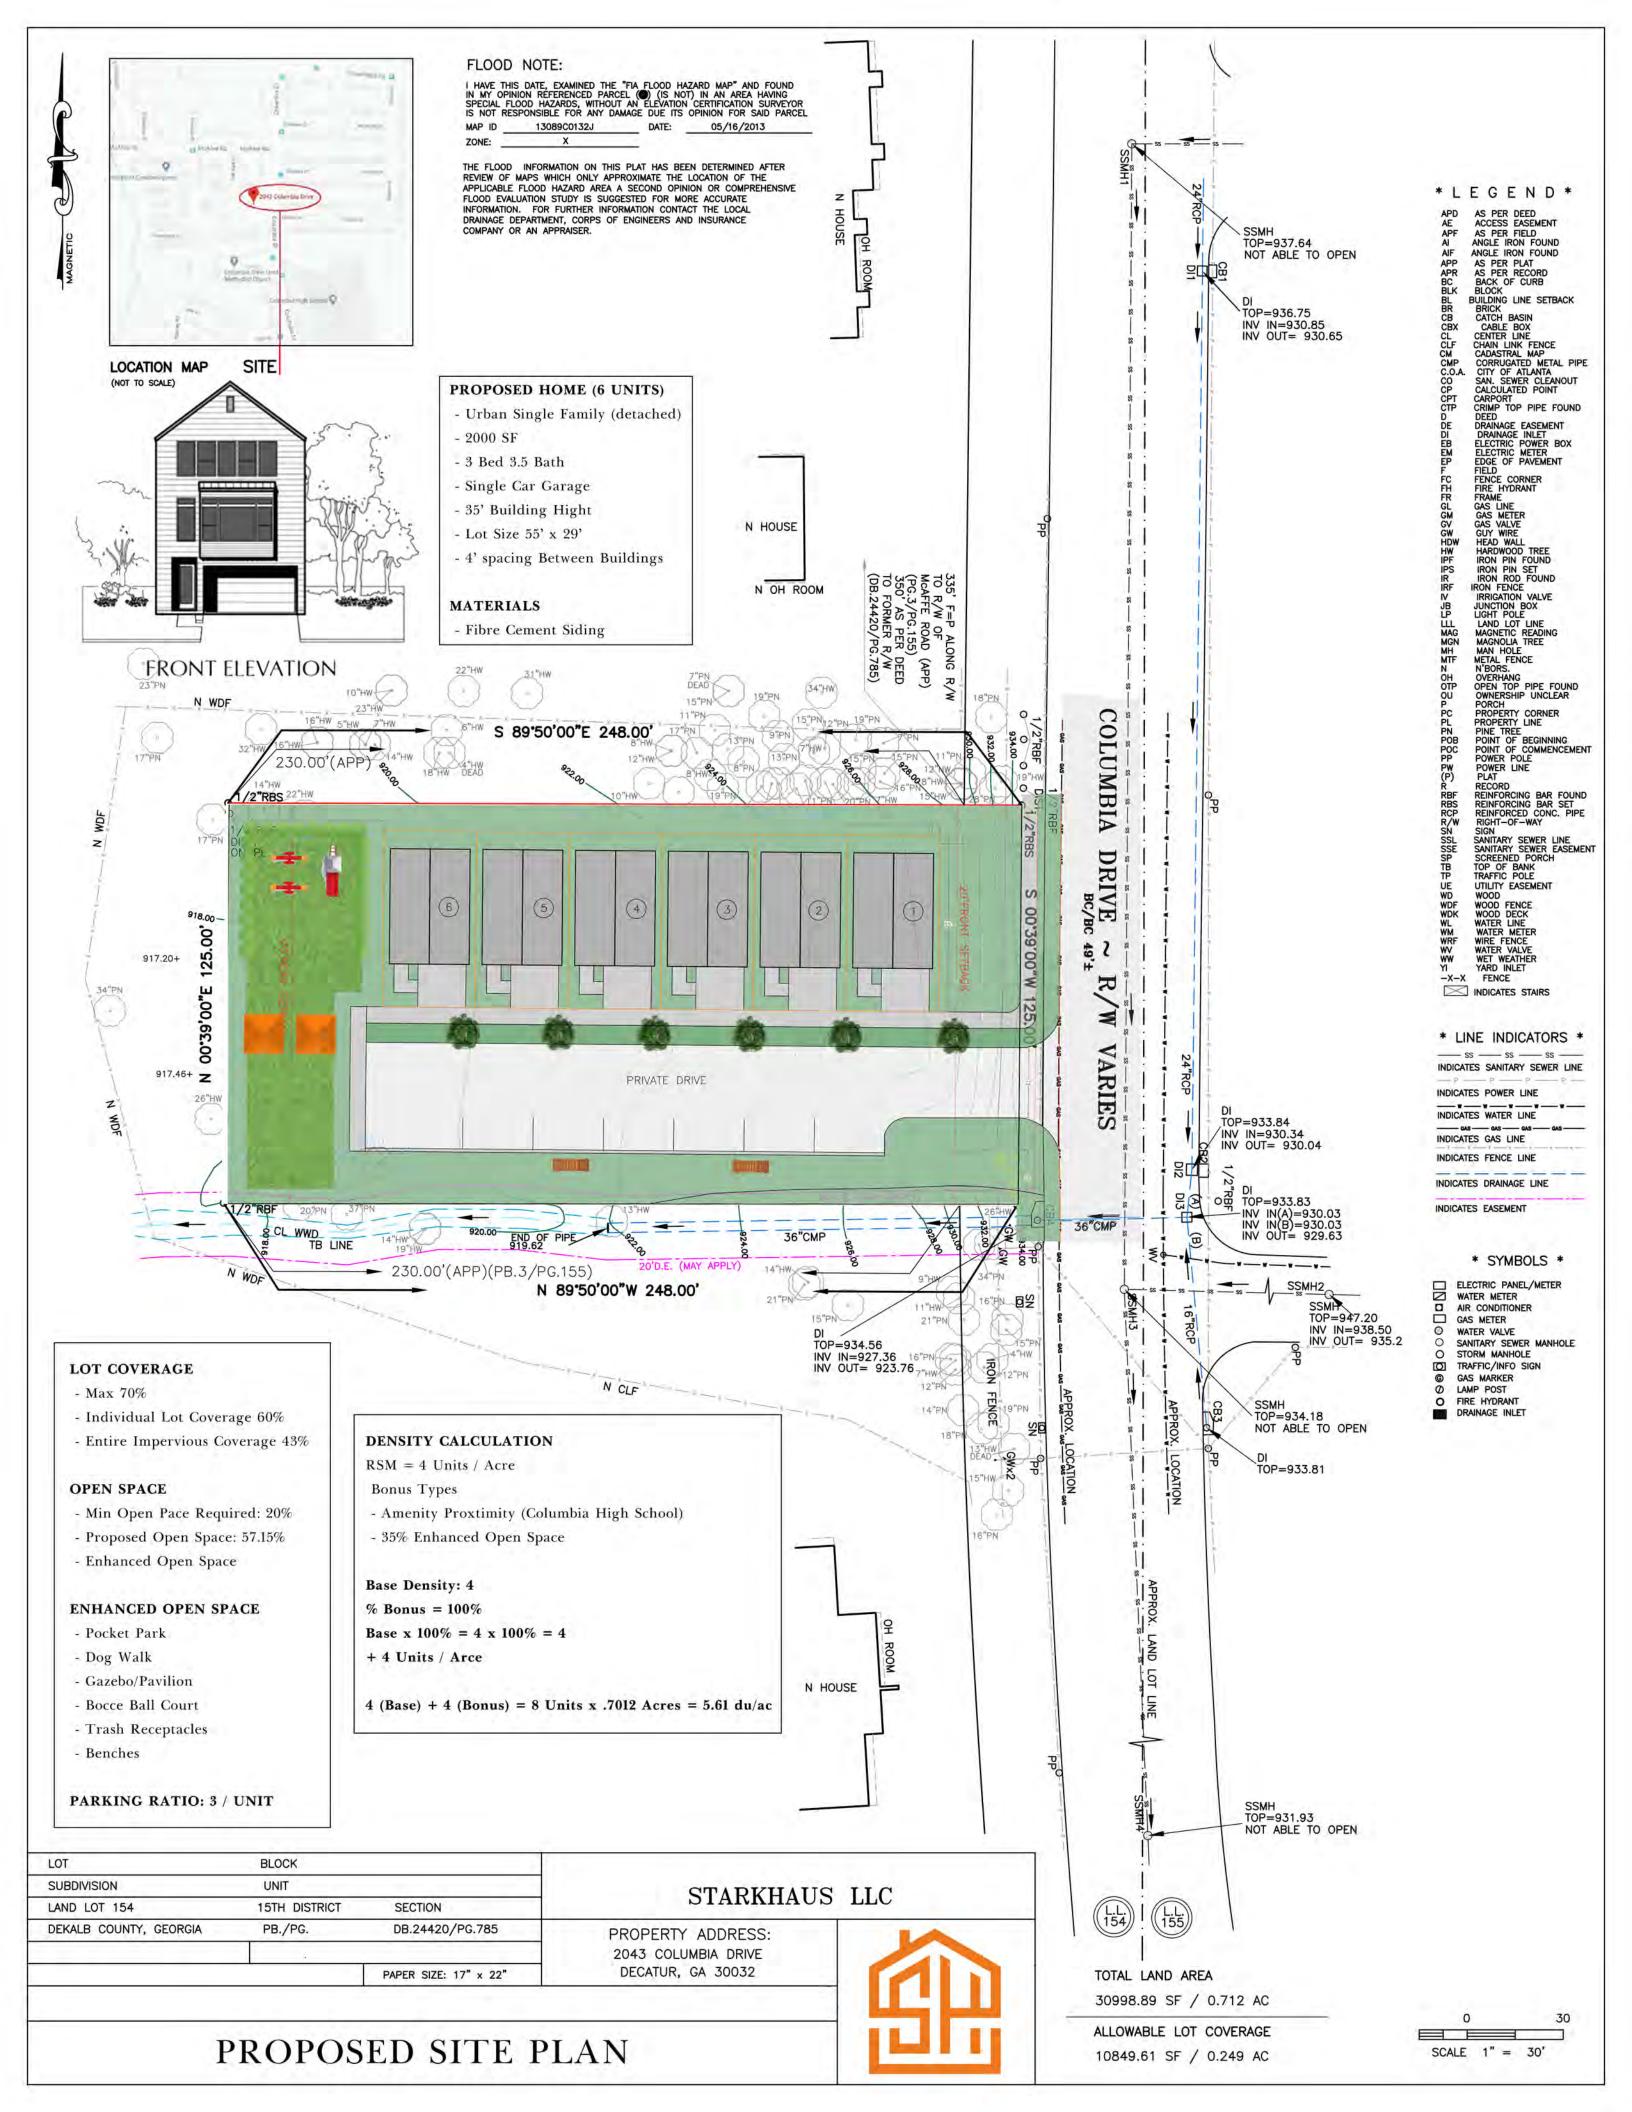

The land use will continue to be for Single Family Dwellings following the material and design characters of the neighboring homes. The proposed homes will have an overall building height of 35' and each dwelling will cover a floor area of 960 square feet each. We propose 6 single family dwelling units on the lot along with open space and recreational shared community outdoor spaces for the residence.

The entire development will be managed by an assigned Homeowners Association that will maintain its shared public spaces and maintain the grounds.

H. Whether the zoning proposal adversely impacts the environment or surrounding natural resources

The proposed development will not adversely impact the environment or surrounding natural resources. Trees are being preserved on site and the entire lot will accommodate over 50% open space and enhanced spaced to accommodate water runoff management.