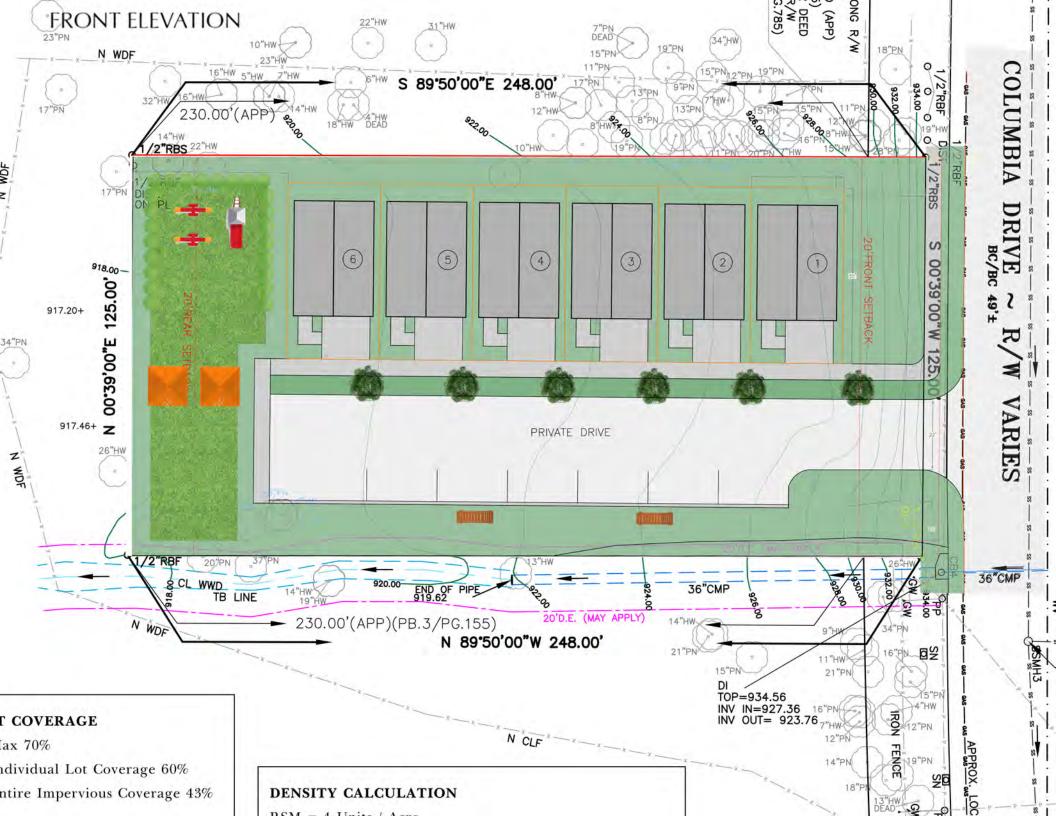

## **Letter of Application – Rezoning**

2043 Columbia Drive. Decatur GA 30032

Dekalb County Planning Commission,

The applicant requests a rezoning from the R-75 Single Family Residential zoning district to be RSM Small Lot Residential district. The property is currently located in the middle of an RSM district covering 3 sides of the lot with the fourth side of the lot facing 'Columbia Drive' a public street.

With the lot currently zoned as R-75 for a single-family detached home, the home will be sitting on .712 acres and directly facing a minor arterial street. The average size single family lot on Columbia Drive is about 0.3 acres. The purpose of the rezoning request is to be able to accommodate more than one dwelling on the lot as done on the surrounding lots.

The land use will continue to be for Single Family Dwellings following the material and design characters of the neighboring homes. The proposed homes will have an overall building height of 35' and each dwelling will cover a floor area of 960 square feet each. We propose 6 single family dwelling units on the lot along with open space and recreational shared community outdoor spaces for the residence.

The entire development will be managed by an assigned Homeowners Association that will maintain its shared public spaces and maintain the grounds.